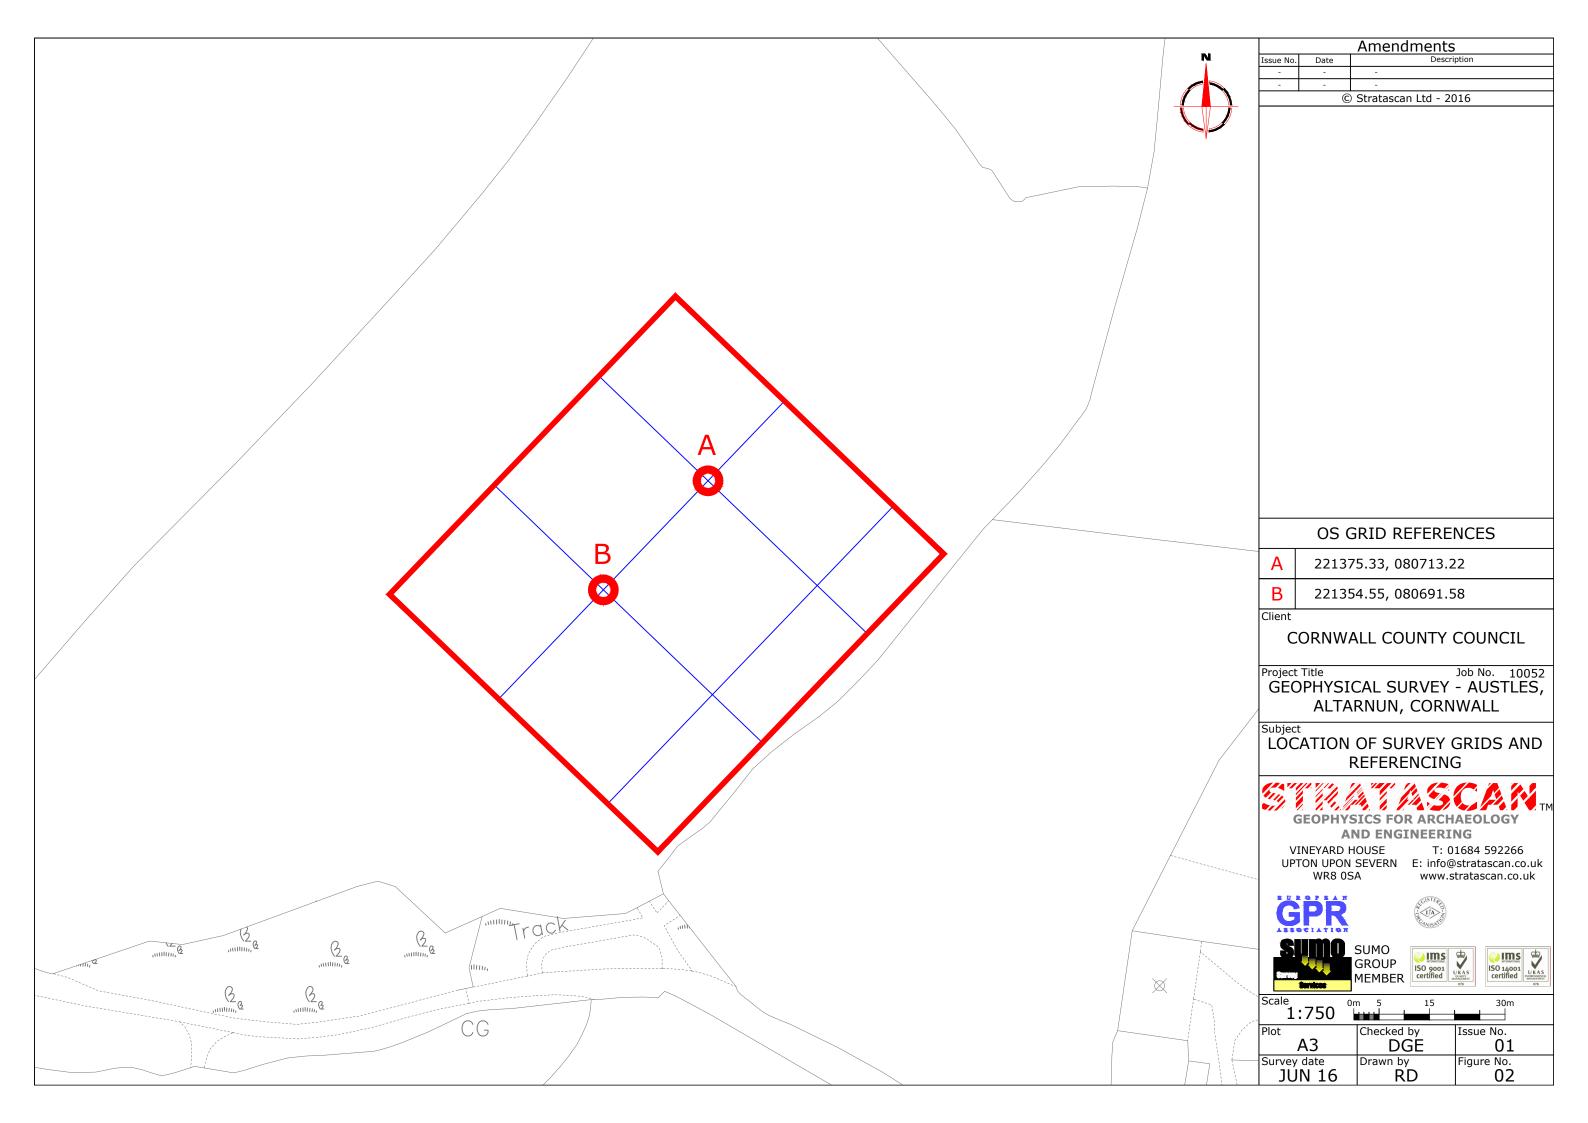

SX 212 806

Client

CORNWALL COUNTY COUNCIL

Job No. 10052 GEOPHYSICAL SURVEY - AUSTLES, ALTARNUN, CORNWALL

Subject

LOCATION PLAN OF SURVEY AREA

AND ENGINEERING

VINEYARD HOUSE