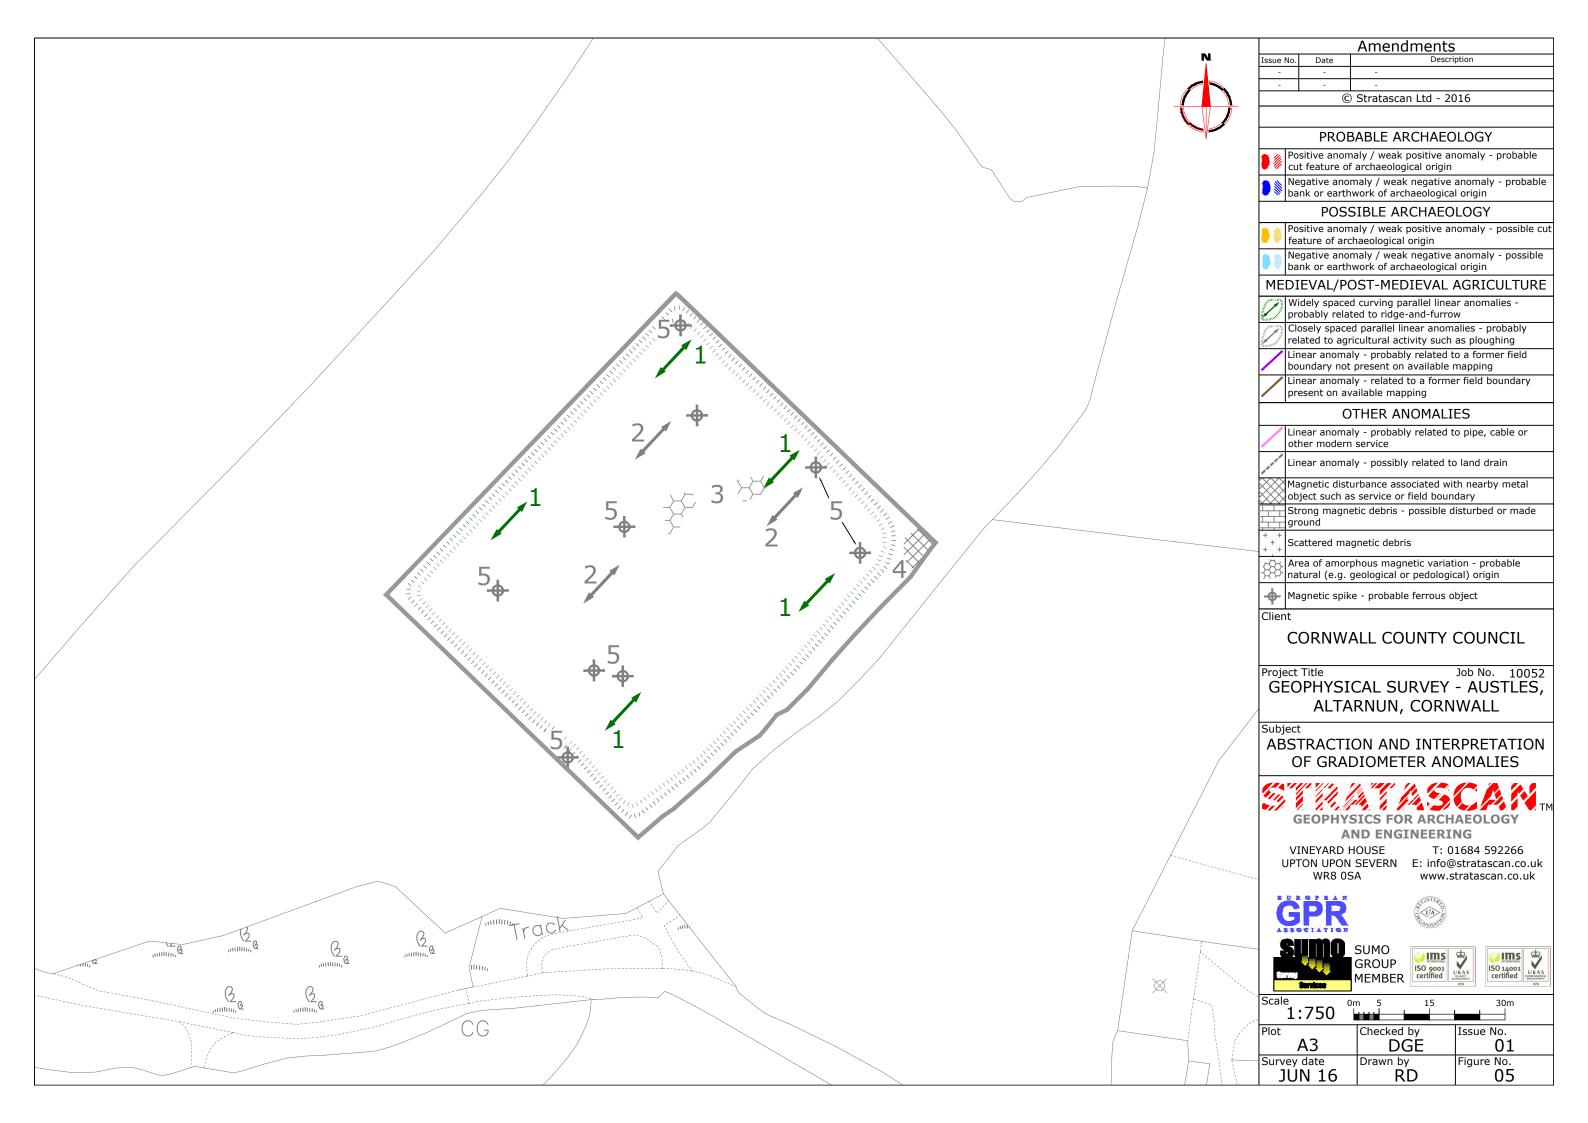

SX 212 806

Client

CORNWALL COUNTY COUNCIL

Job No. 10052 GEOPHYSICAL SURVEY - AUSTLES, ALTARNUN, CORNWALL

Subject

LOCATION PLAN OF SURVEY AREA

AND ENGINEERING

VINEYARD HOUSE