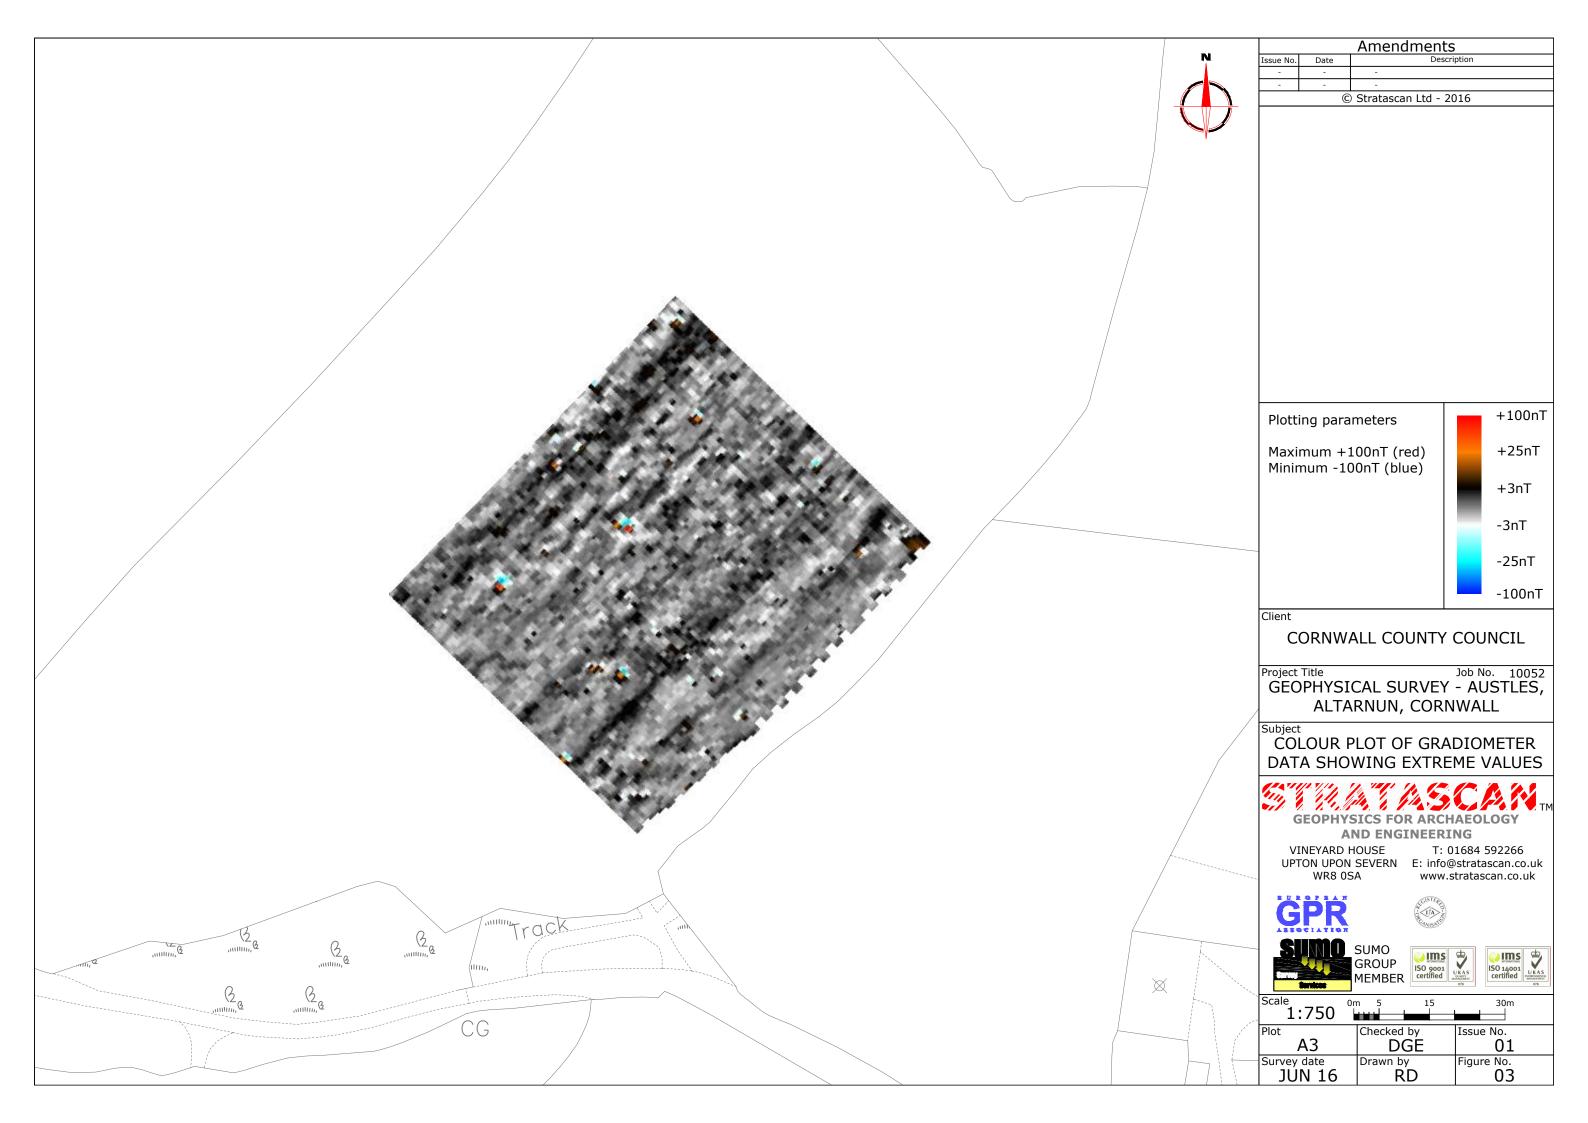

SX 212 806

Client

CORNWALL COUNTY COUNCIL

Job No. 10052 GEOPHYSICAL SURVEY - AUSTLES, ALTARNUN, CORNWALL

Subject

LOCATION PLAN OF SURVEY AREA

AND ENGINEERING

VINEYARD HOUSE