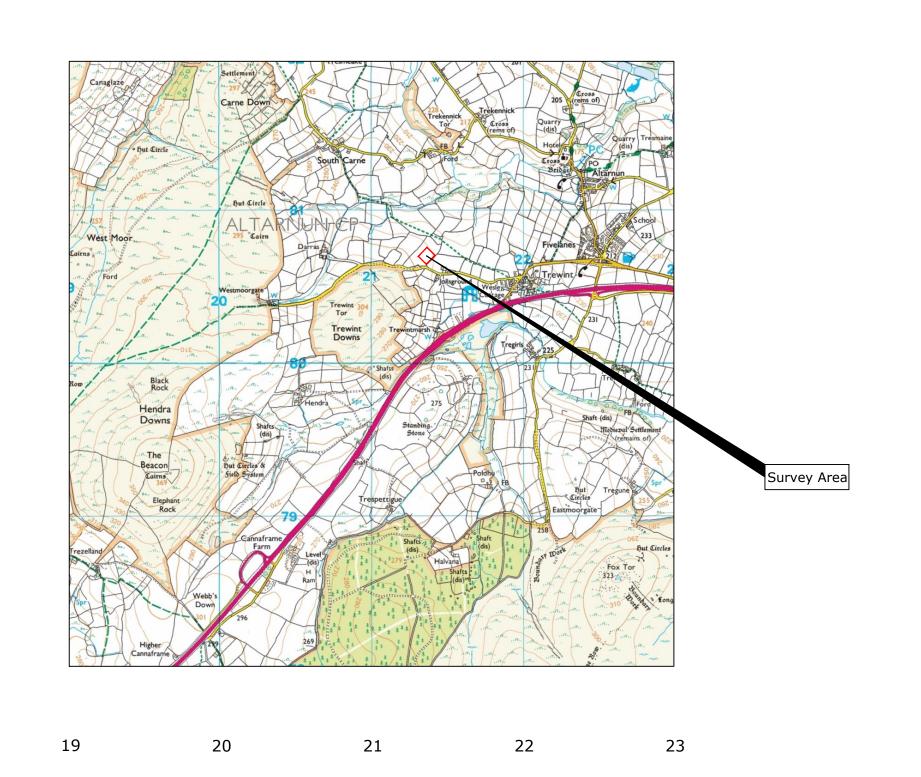

Reproduced from Ordnance Survey's 1:25 000 map of 1998 with the permission of the controller of Her Majesty's Stationery Office. Crown Copyright reserved. Licence No: AL 50125A Licencee: Stratascan Ltd. Vineyard House Upper Hook Road Upton Upon Severn WR8 0SA

82

81

80

79

78

OS 100km square = SX

© Stratascan Ltd - 2016 Survey Area

Site centred on NGR

SX 212 806

Client

CORNWALL COUNTY COUNCIL

Job No. 10052 GEOPHYSICAL SURVEY - AUSTLES, ALTARNUN, CORNWALL

Subject

LOCATION PLAN OF SURVEY AREA

AND ENGINEERING

VINEYARD HOUSE

WR8 0SA

T: 01684 592266 UPTON UPON SEVERN E: info@stratascan.co.uk www.stratascan.co.uk

GROUP MEMBER

| Scale 1:25000      | 0m 500         | 1000m         |
|--------------------|----------------|---------------|
| Plot A3            | Checked by DGE | Issue No. 01  |
| Survey date JUN 16 | Drawn by RD    | Figure No. 01 |