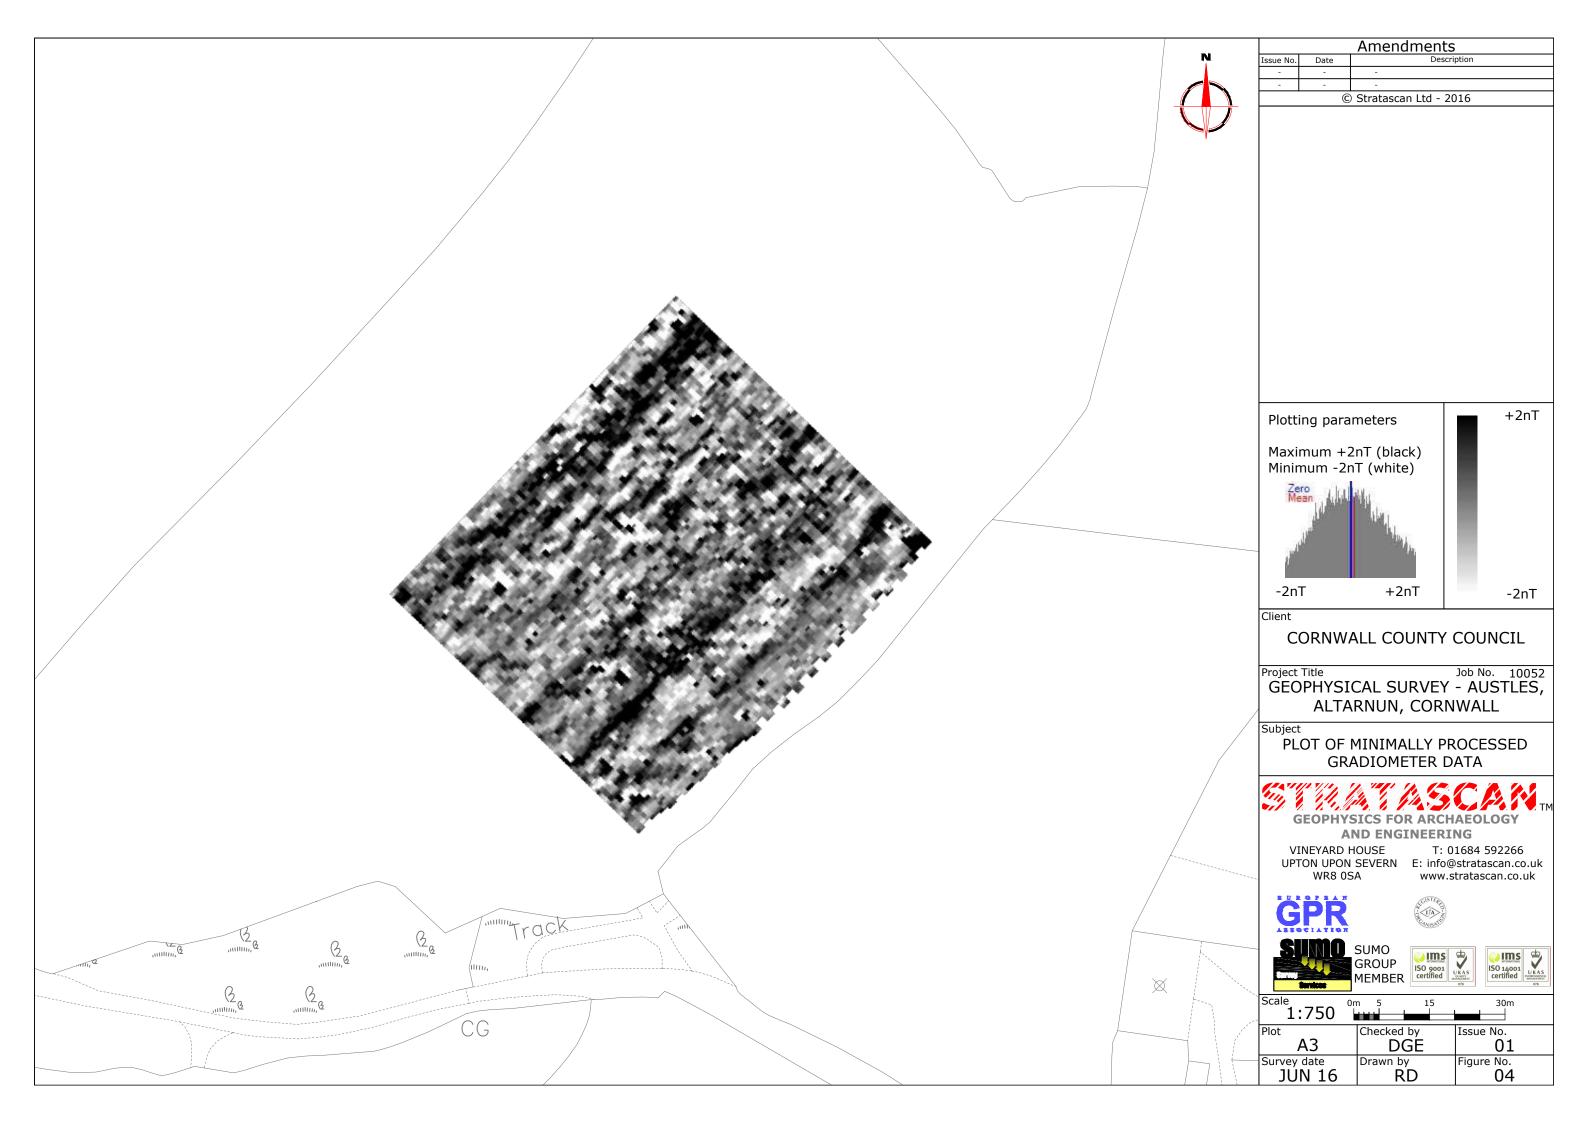

SX 212 806

Client

CORNWALL COUNTY COUNCIL

Job No. 10052 GEOPHYSICAL SURVEY - AUSTLES, ALTARNUN, CORNWALL

Subject

LOCATION PLAN OF SURVEY AREA

AND ENGINEERING

VINEYARD HOUSE