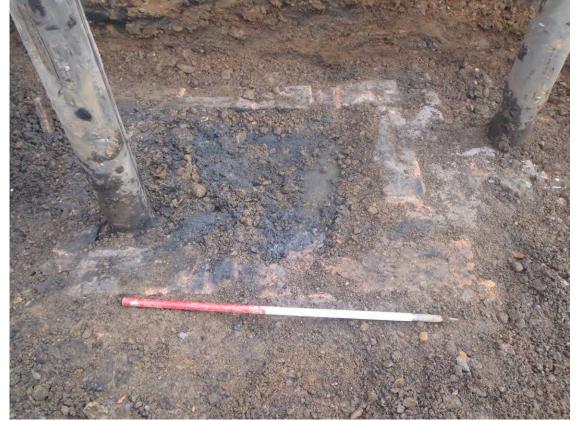

#### **Illustrations (bound at rear)**

- Fig. 1 Location map showing features uncovered
- Fig. 2 Brick structure 1023
- Fig. 3 Brickwork 1025
- Fig. 4 Structure 1007/1008
- Fig. 5 Brick wall 1027
- Fig. 6 Box drain 1016
- Fig. 7 Box drain 1022

#### **3.** ARCHAEOLOGICAL RESULTS

A number of features (1007/1008, 1020, 1021, 1023, 1024, 1025, 1026, 1027 and 1029) relating to the 20<sup>th</sup> century development of the site were identified, sealed beneath levelling deposits associated with the recently demolished Plumb Center. These included fragmentary wall lines, brick structures, concrete foundations and drains (Figs. 1-5). The majority of these features had been constructed with bricks stamped WHITEHILL. This brickworks was situated near Rosewell in Midlothian and was associated with the Whitehill Colliery (also known as Rosewell Colliery), which was set up by Archibald Hood during the 19<sup>th</sup> century and later owned by the Lothian Coal Company. The brickworks began production in the late 19<sup>th</sup> century and was closed in 1977.