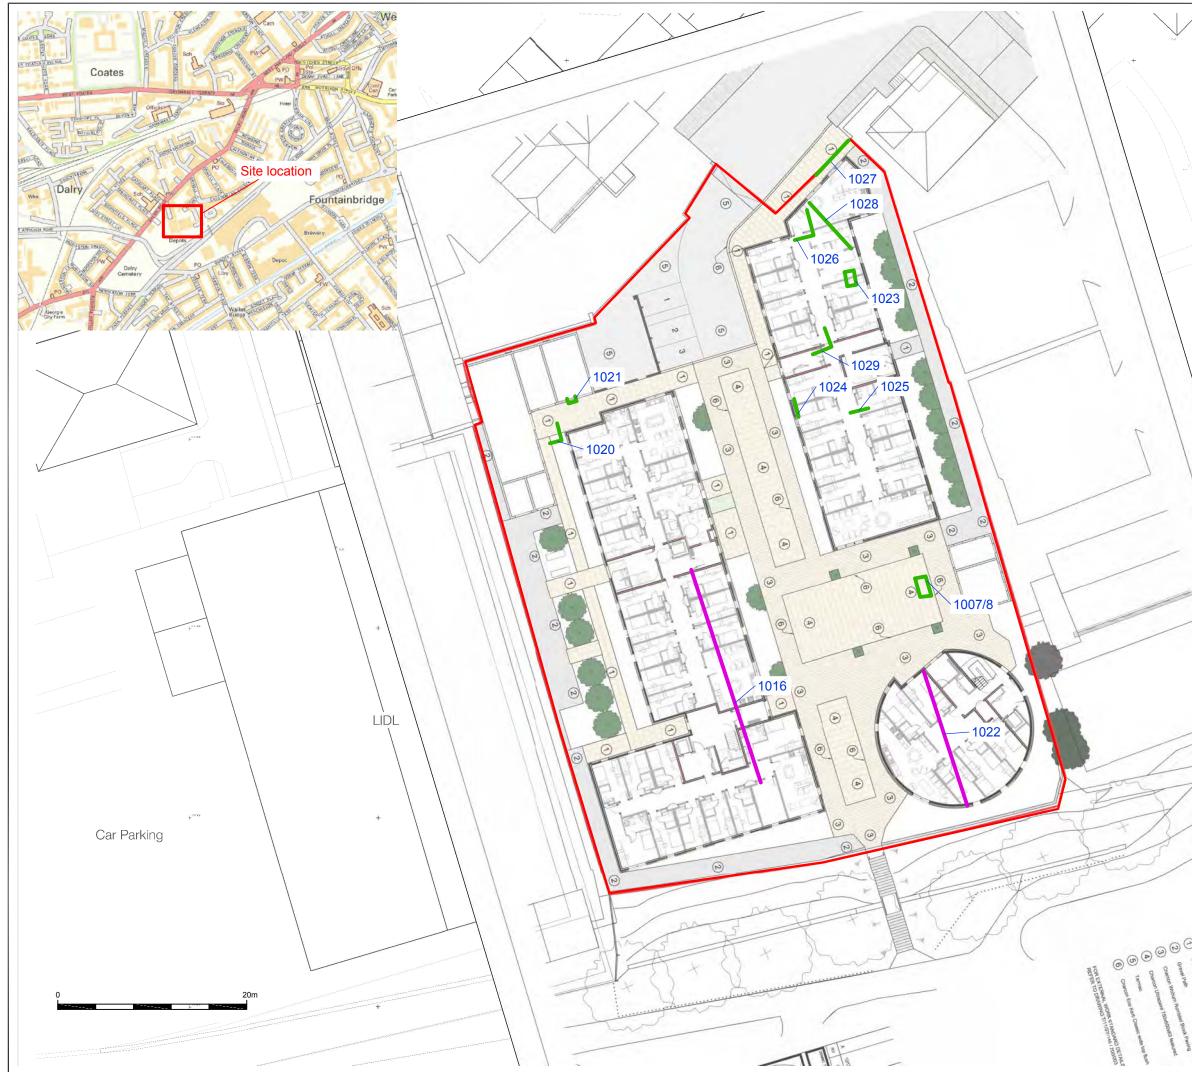

#### **Illustrations (bound at rear)**

- Fig. 1 Location map showing features uncovered
- Fig. 2 Brick structure 1023
- Fig. 3 Brickwork 1025
- Fig. 4 Structure 1007/1008
- Fig. 5 Brick wall 1027
- Fig. 6 Box drain 1016
- Fig. 7 Box drain 1022

#### 1.1 General

This report presents the results of an archaeological watching brief undertaken in June and July 2015 during ground-works for a student residential development at 22-24 Orwell Terrace Dalry, Edinburgh (NGR NT 23842 72724 ) (Fig. 1). The work was commissioned by CCG (Scotland) Ltd.

#### **3.** ARCHAEOLOGICAL RESULTS

A number of features (1007/1008, 1020, 1021, 1023, 1024, 1025, 1026, 1027 and 1029) relating to the 20<sup>th</sup> century development of the site were identified, sealed beneath levelling deposits associated with the recently demolished Plumb Center. These included fragmentary wall lines, brick structures, concrete foundations and drains (Figs. 1-5). The majority of these features had been constructed with bricks stamped WHITEHILL. This brickworks was situated near Rosewell in Midlothian and was associated with the Whitehill Colliery (also known as Rosewell Colliery), which was set up by Archibald Hood during the 19<sup>th</sup> century and later owned by the Lothian Coal Company. The brickworks began production in the late 19<sup>th</sup> century and was closed in 1977.

Two earlier stone box drains (cundy drains) (**1016** and **1022**) (Fig.1, 6 and 7) were identified running across the site from NNW to SSW. These were c.0.7m wide by 0.4m deep and were of sandstone construction. The sides of the drains were constructed of angular blocks of between one and three courses, which were covered over with flat capstones. The drains survived intact in a number of places but many of the capstones had been damaged by later development. Drains of this nature are common features within the grounds of large 19<sup>th</sup> century houses and the proposed development area is depicted as lying within the grounds of West Dalry House on Ordnance Survey maps dating to 1853 and 1885.