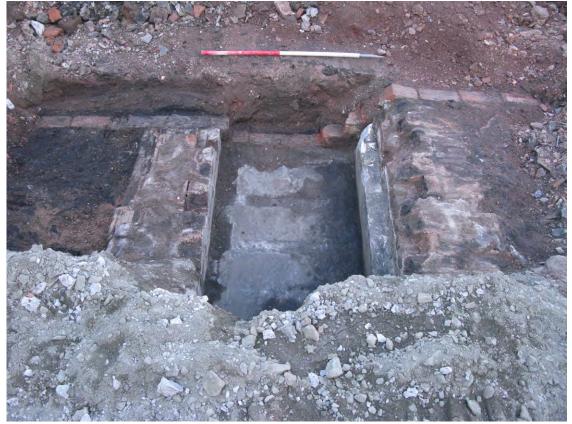

#### **Illustrations (bound at rear)**

- Fig. 1 Location map showing features uncovered
- Fig. 2 Brick structure 1023
- Fig. 3 Brickwork 1025
- Fig. 4 Structure 1007/1008
- Fig. 5 Brick wall 1027
- Fig. 6 Box drain 1016
- Fig. 7 Box drain 1022

Two earlier stone box drains (cundy drains) (**1016** and **1022**) (Fig.1, 6 and 7) were identified running across the site from NNW to SSW. These were c.0.7m wide by 0.4m deep and were of sandstone construction. The sides of the drains were constructed of angular blocks of between one and three courses, which were covered over with flat capstones. The drains survived intact in a number of places but many of the capstones had been damaged by later development. Drains of this nature are common features within the grounds of large 19<sup>th</sup> century houses and the proposed development area is depicted as lying within the grounds of West Dalry House on Ordnance Survey maps dating to 1853 and 1885.