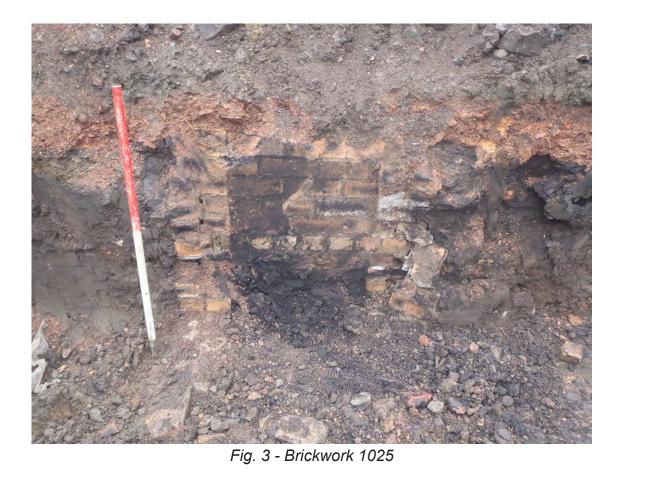

#### **Illustrations (bound at rear)**

- Fig. 1 Location map showing features uncovered
- Fig. 2 Brick structure 1023
- Fig. 3 Brickwork 1025
- Fig. 4 Structure 1007/1008
- Fig. 5 Brick wall 1027
- Fig. 6 Box drain 1016
- Fig. 7 Box drain 1022

#### **3.** ARCHAEOLOGICAL RESULTS

A number of features (1007/1008, 1020, 1021, 1023, 1024, 1025, 1026, 1027 and 1029) relating to the 20<sup>th</sup> century development of the site were identified, sealed beneath levelling deposits associated with the recently demolished Plumb Center. These included fragmentary wall lines, brick structures, concrete foundations and drains (Figs. 1-5). The majority of these features had been constructed with bricks stamped WHITEHILL. This brickworks was situated near Rosewell in Midlothian and was associated with the Whitehill Colliery (also known as Rosewell Colliery), which was set up by Archibald Hood during the 19<sup>th</sup> century and later owned by the Lothian Coal Company. The brickworks began production in the late 19<sup>th</sup> century and was closed in 1977.