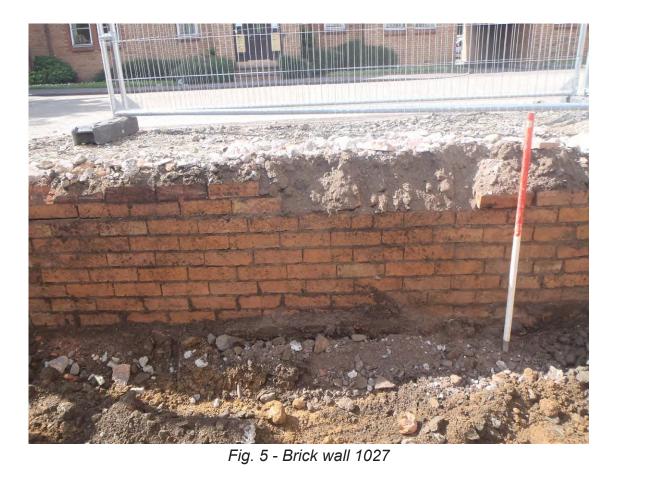

#### **Illustrations (bound at rear)**

- Fig. 1 Location map showing features uncovered
- Fig. 2 Brick structure 1023
- Fig. 3 Brickwork 1025
- Fig. 4 Structure 1007/1008
- Fig. 5 Brick wall 1027
- Fig. 6 Box drain 1016
- Fig. 7 Box drain 1022

#### **3.** ARCHAEOLOGICAL RESULTS

A number of features (1007/1008, 1020, 1021, 1023, 1024, 1025, 1026, 1027 and 1029) relating to the 20<sup>th</sup> century development of the site were identified, sealed beneath levelling deposits associated with the recently demolished Plumb Center. These included fragmentary wall lines, brick structures, concrete foundations and drains (Figs. 1-5). The majority of these features had been constructed with bricks stamped WHITEHILL. This brickworks was situated near Rosewell in Midlothian and was associated with the Whitehill Colliery (also known as Rosewell Colliery), which was set up by Archibald Hood during the 19<sup>th</sup> century and later owned by the Lothian Coal Company. The brickworks began production in the late 19<sup>th</sup> century and was closed in 1977.