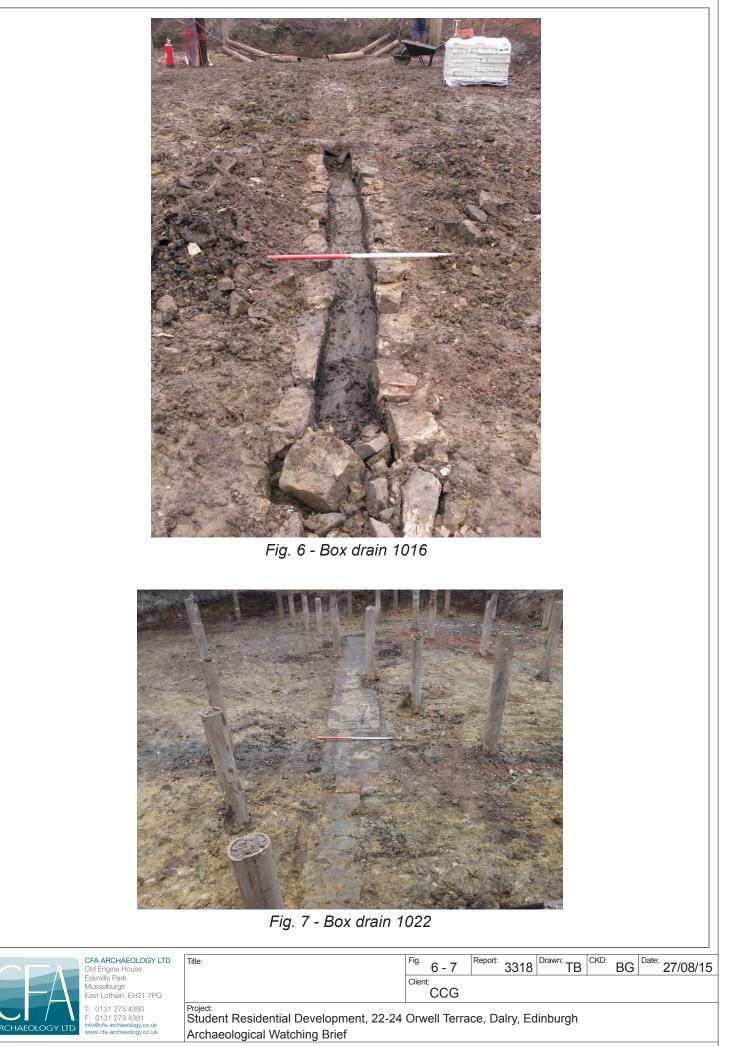

#### **Illustrations (bound at rear)**

- Fig. 1 Location map showing features uncovered
- Fig. 2 Brick structure 1023
- Fig. 3 Brickwork 1025
- Fig. 4 Structure 1007/1008
- Fig. 5 Brick wall 1027
- Fig. 6 Box drain 1016
- Fig. 7 Box drain 1022

Two earlier stone box drains (cundy drains) (**1016** and **1022**) (Fig.1, 6 and 7) were identified running across the site from NNW to SSW. These were c.0.7m wide by 0.4m deep and were of sandstone construction. The sides of the drains were constructed of angular blocks of between one and three courses, which were covered over with flat capstones. The drains survived intact in a number of places but many of the capstones had been damaged by later development. Drains of this nature are common features within the grounds of large 19<sup>th</sup> century houses and the proposed development area is depicted as lying within the grounds of West Dalry House on Ordnance Survey maps dating to 1853 and 1885.