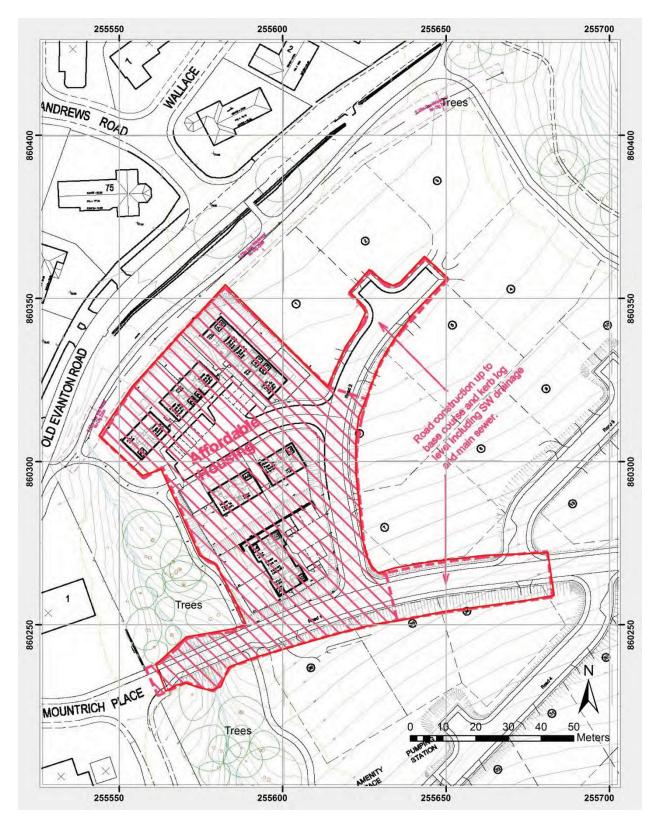

Nevertheless, planning permission was granted subject to a condition requiring a 5% trial trenching. present exercise covered the first stage of the development, including 12 affordable houses and access roads and services (Figure 2 below)

Figure 2 Initial development area: 12 affordable houses, roads and services.

Figure 3 Trenches and Photo locations