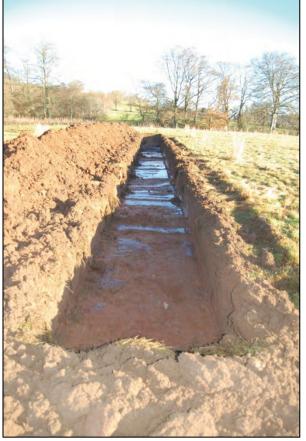

Smooth mid-brown sandy clay topsoil merged into clean, uniform red/brown clay with occasional rounded stones c.40-150mm across and larger rounded rocks c.30cm across. Topsoil depth varied from c. 0.5m to 1m. Lower levels of topsoil had occasional unstratified scattered charcoal flecks No artefacts or archaeological features were found (Photo 1).

Photo 1 Trench 1 from SW