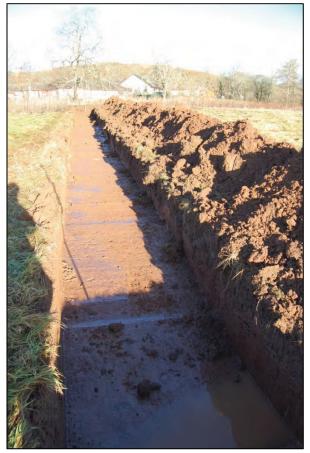

#### Trench 2

Topsoil was removed onto clean, uniform red/brown clay with occasional grey patches in the N half, and angular stones c.100 -200mm across, lying at between 0.6m and 0.85m depth. No artefacts or archaeological features were found (Photo 2). It was not possible to photograph this trench from the northern end as this was direct into the low winter sun.

Photo 2 Trench 2 from S

Topsoil was removed onto clean, uniform red/brown clay with occasional angular stones c.30-60mm across, lying at between 0.6m and 0.75m depth. There was no clear horizon where the topsoil and subsoil merged. This trench cut into a raised bank at its west end which comprised upcast topsoil – apparently from clearance of the deep gully containing the burn along the western side of the field. No artefacts or archaeological features were found (Photo 3).