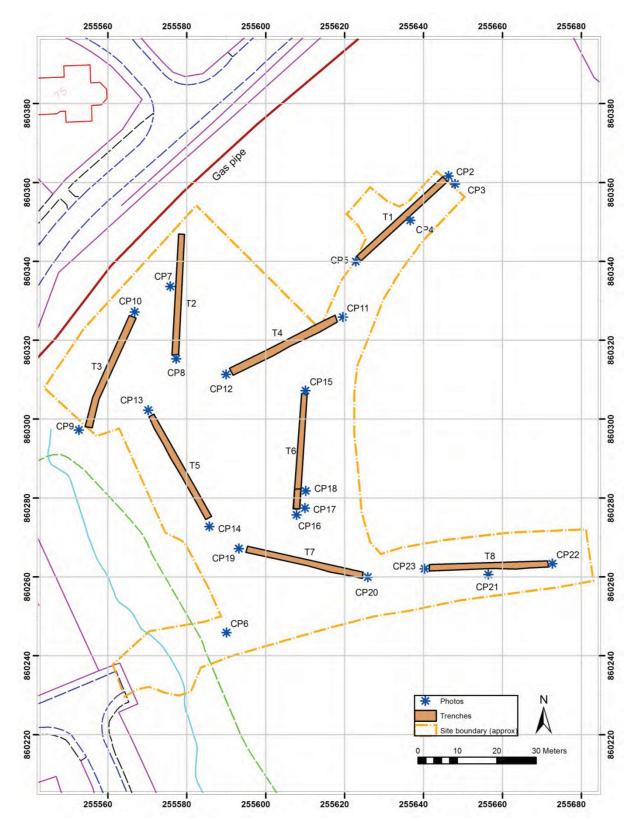

Figure 2 Initial development area: 12 affordable houses, roads and services.

Figure 3 Trenches and Photo locations

## **Results**

All trenches excavated were 1.5m by 30m. Trenches 1-7 were opened on 17 January: after initial rain the weather settled to strong, low winter sun with a light breeze from the west; Trench 8 was excavated the following day in intermittent sleet and snow. Ground conditions were extremely soft as a prolonged frost was thawing.