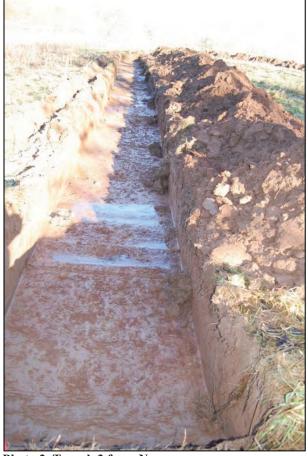

Photo 2 Trench 2 from S

Topsoil was removed onto clean, uniform red/brown clay with occasional angular stones c.30-60mm across, lying at between 0.6m and 0.75m depth. There was no clear horizon where the topsoil and subsoil merged. This trench cut into a raised bank at its west end which comprised upcast topsoil – apparently from clearance of the deep gully containing the burn along the western side of the field. No artefacts or archaeological features were found (Photo 3).

Photo 3 Trench 3 from N