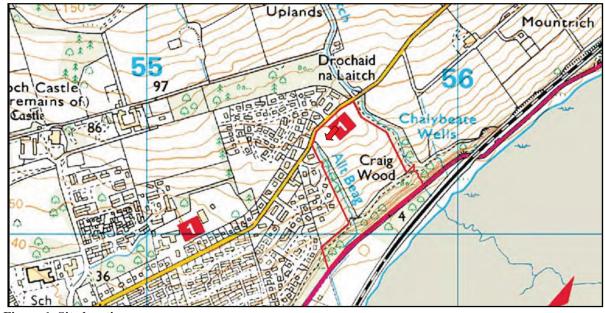

#### Location

The site is centred at Ordnance Survey National Grid Reference NH 5559 6029, and rises from about 62m northwards to about 75m above sea level at the highest point by the Old Evanton Road.

Figure 1 Site location