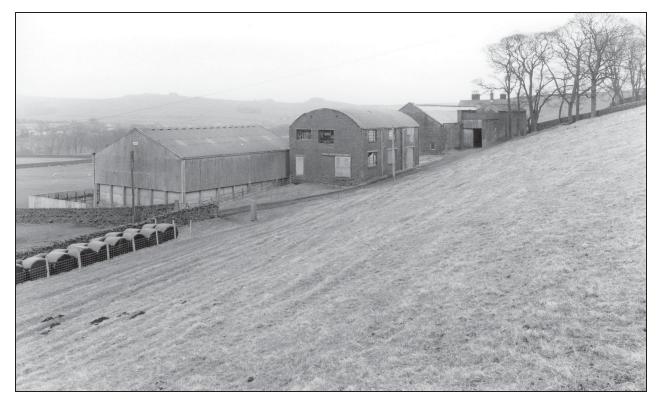

Photo 1: Building 2 (cart-shed) and farmhouse, from the south-west

Photo 3: General view of the farm, from the south-west

Photo 5: Yard between buildings 1 (barn) and 6, from the west

Photo 6: North side of building 1 (barn), from the north-west