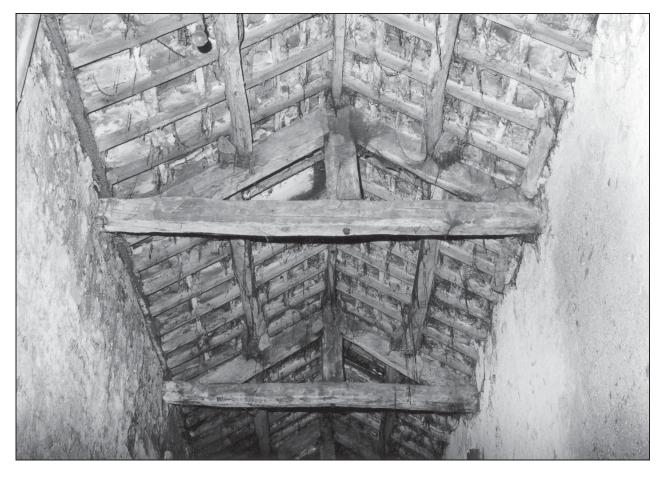

Photo 19: Door between buildings 1 and 2 (barn and cart-shed), from the north

Photo 20: Buildings 1 & 2 (barn & cart-shed), from the south-east

Photo 23: Detail of roof structure of building 2 (cart-shed), from the west