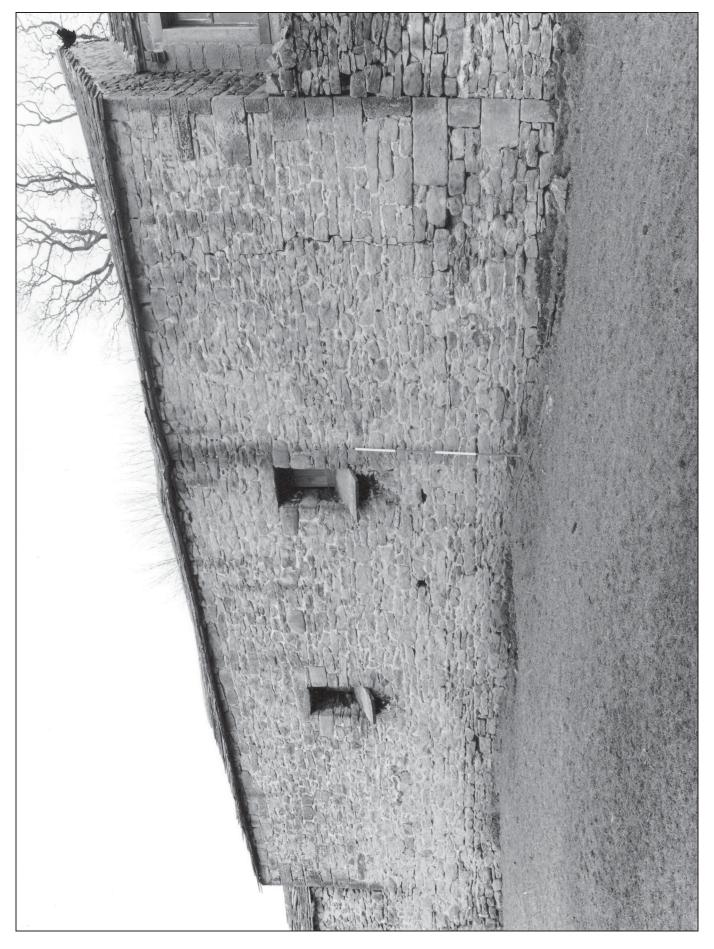

Photo 7: Blocked cart entrance in north side of building 1 (barn), from the north-east

Photo 8: Different window openings in north side of building 1 (barn), from the north-west

Photo 10: Building 1 (barn), from the north-east