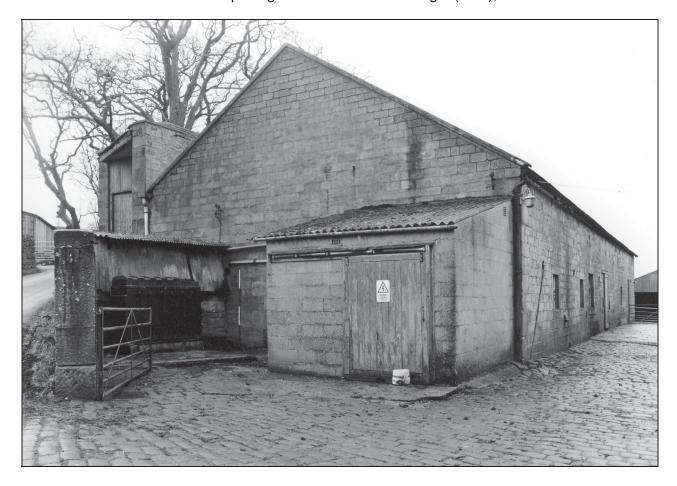

Photo 19: Door between buildings 1 and 2 (barn and cart-shed), from the north

Photo 20: Buildings 1 & 2 (barn & cart-shed), from the south-east

Photo 23: Detail of roof structure of building 2 (cart-shed), from the west