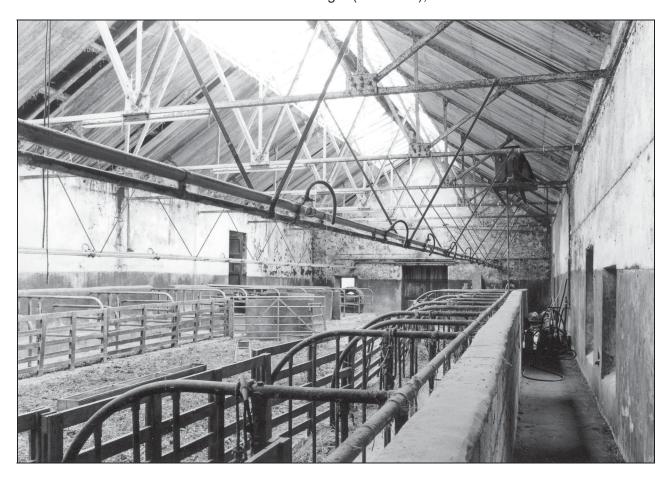

Photo 36: Buildings 4 (pig sties) and 5 (middenstead), from the south-east

Photo 37: Building 5 (middenstead), from the south-west

Photo 38: Building 5 (middenstead), from the north-west

Photo 40: Building 6 (shippon), from the south-west