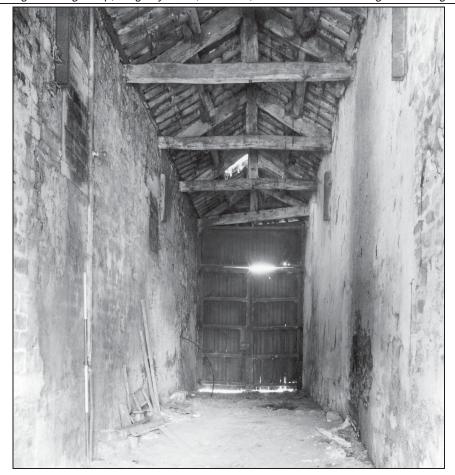

Photo 13: Buildings 1 & 2 (barn & cart-shed), from the south-west

Photo 14: Interior of building 2 (cart-shed), from the west

Photo 16: Interior of building 1 (barn), from the north-east

Photo 18: Interior of building 1 (barn), from the west