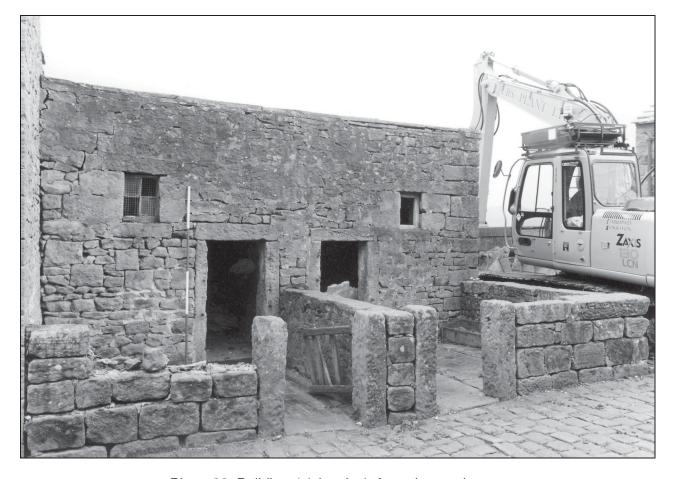

Photo 13: Buildings 1 & 2 (barn & cart-shed), from the south-west

Photo 14: Interior of building 2 (cart-shed), from the west

Photo 16: Interior of building 1 (barn), from the north-east

Photo 18: Interior of building 1 (barn), from the west