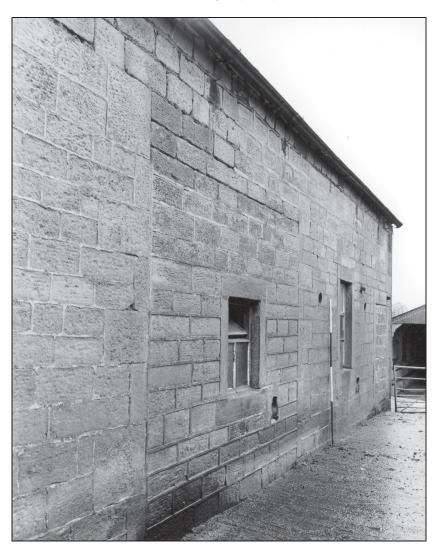

Photo 7: Blocked cart entrance in north side of building 1 (barn), from the north-east

Photo 8: Different window openings in north side of building 1 (barn), from the north-west

Photo 10: Building 1 (barn), from the north-east