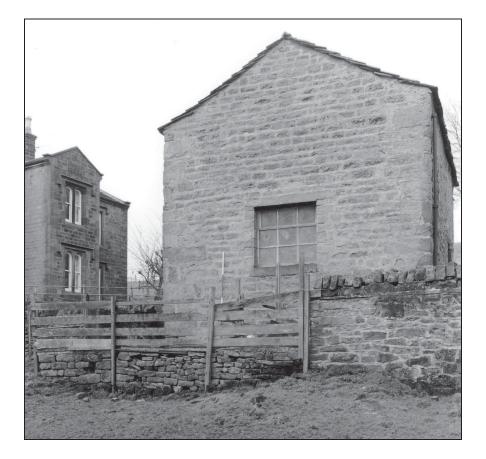

Photo 1: Building 2 (cart-shed) and farmhouse, from the south-west

Photo 3: General view of the farm, from the south-west

Photo 5: Yard between buildings 1 (barn) and 6, from the west

Photo 6: North side of building 1 (barn), from the north-west