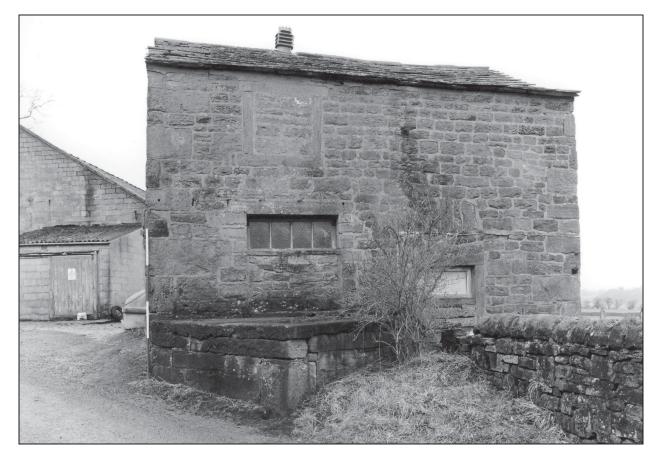

Photo 25: Building 3 (former cottage?) from the south-west

Photo 29: Building 3 (former cottage?) from the east

Photo 31: Building 3 (former cottage?) from the north

Photo 33: Building 4 (pig sties), from the south-west