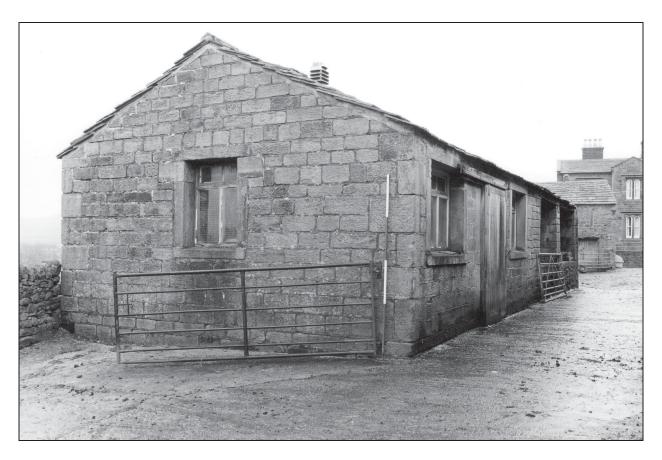

Photo 25: Building 3 (former cottage?) from the south-west

Photo 29: Building 3 (former cottage?) from the east

Photo 31: Building 3 (former cottage?) from the north

Photo 33: Building 4 (pig sties), from the south-west