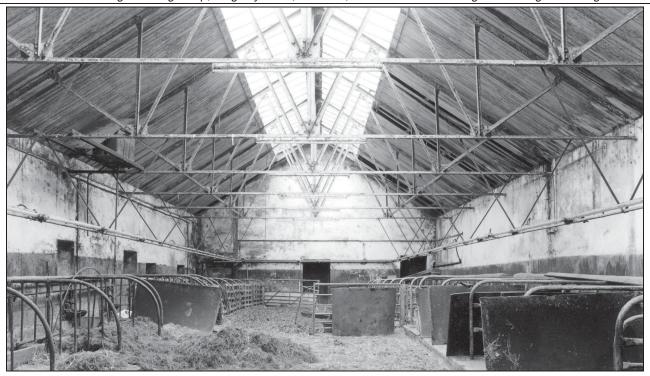

Photo 36: Buildings 4 (pig sties) and 5 (middenstead), from the south-east

Photo 37: Building 5 (middenstead), from the south-west

Photo 38: Building 5 (middenstead), from the north-west

Photo 40: Building 6 (shippon), from the south-west