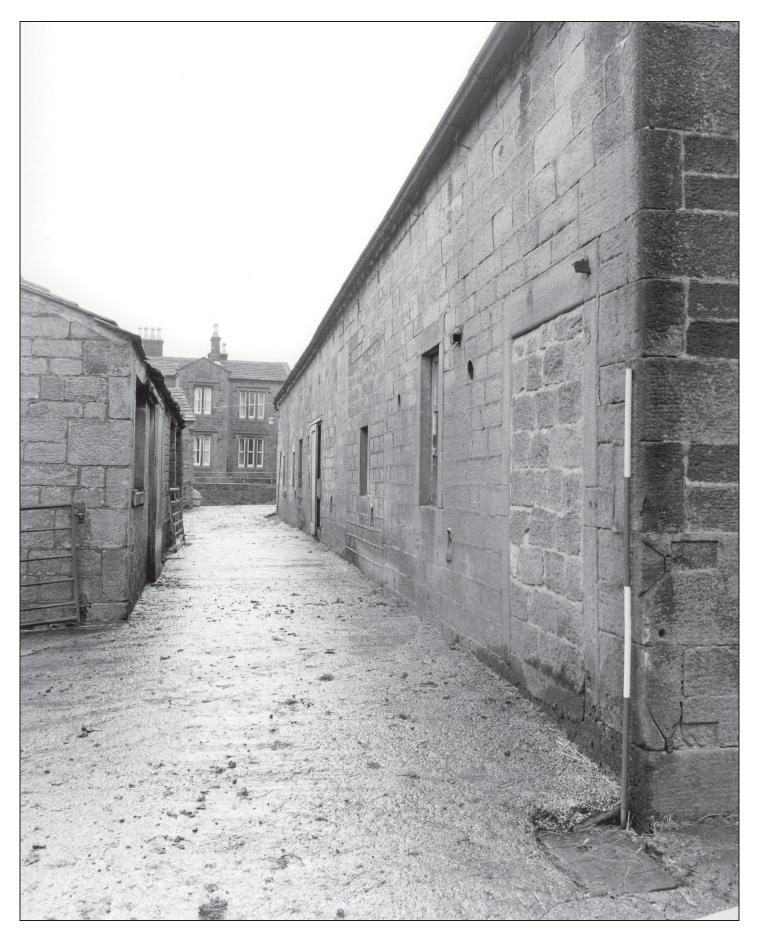

Photo 1: Building 2 (cart-shed) and farmhouse, from the south-west

Photo 3: General view of the farm, from the south-west

Photo 5: Yard between buildings 1 (barn) and 6, from the west

Photo 6: North side of building 1 (barn), from the north-west