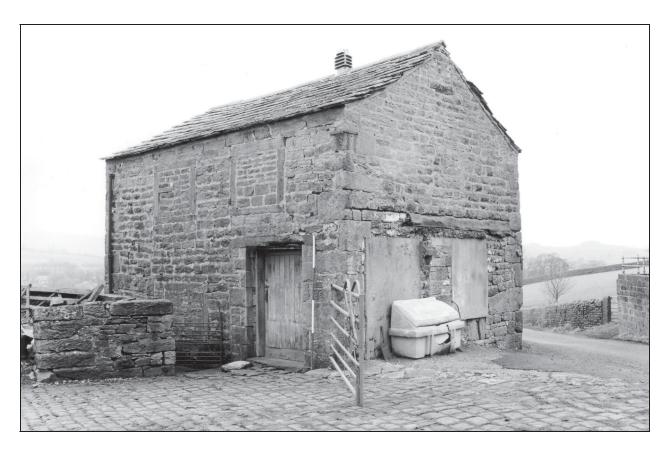

Photo 25: Building 3 (former cottage?) from the south-west

Photo 29: Building 3 (former cottage?) from the east

Photo 31: Building 3 (former cottage?) from the north

Photo 33: Building 4 (pig sties), from the south-west