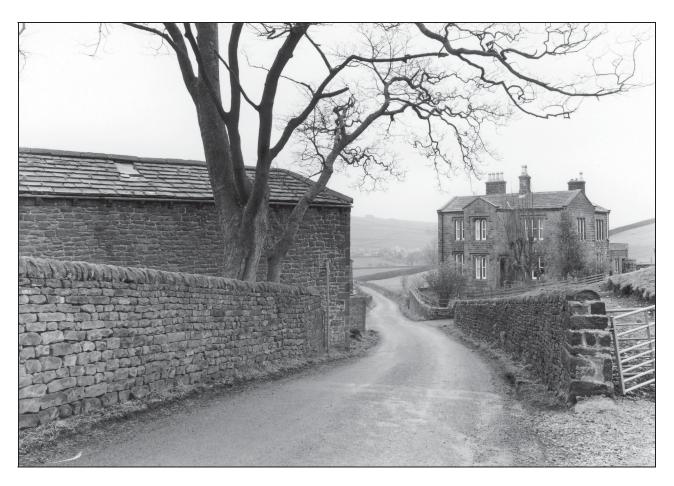

Photo 1: Building 2 (cart-shed) and farmhouse, from the south-west

Photo 3: General view of the farm, from the south-west

Photo 5: Yard between buildings 1 (barn) and 6, from the west

Photo 6: North side of building 1 (barn), from the north-west