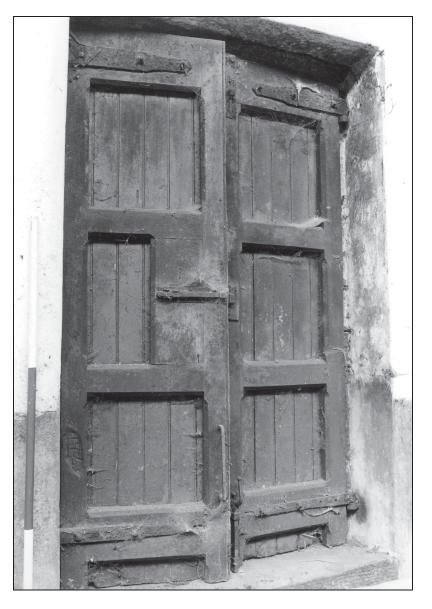

Photo 19: Door between buildings 1 and 2 (barn and cart-shed), from the north

Photo 20: Buildings 1 & 2 (barn & cart-shed), from the south-east

Photo 23: Detail of roof structure of building 2 (cart-shed), from the west