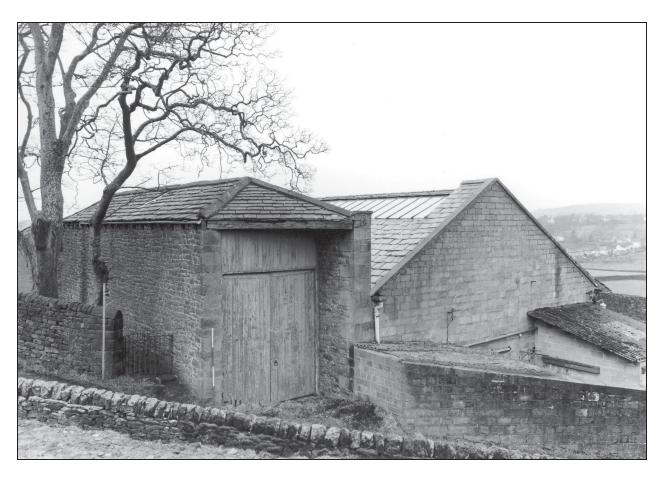

Photo 13: Buildings 1 & 2 (barn & cart-shed), from the south-west

Photo 14: Interior of building 2 (cart-shed), from the west

Photo 16: Interior of building 1 (barn), from the north-east

Photo 18: Interior of building 1 (barn), from the west

Photo 19: Door between buildings 1 and 2 (barn and cart-shed), from the north

Photo 20: Buildings 1 & 2 (barn & cart-shed), from the south-east

Photo 23: Detail of roof structure of building 2 (cart-shed), from the west