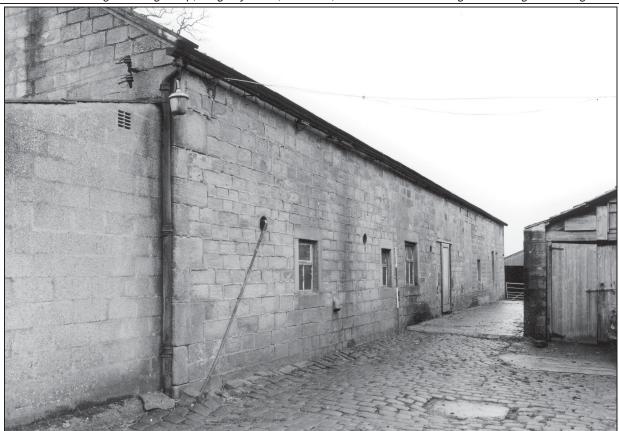

Photo 7: Blocked cart entrance in north side of building 1 (barn), from the north-east

Photo 8: Different window openings in north side of building 1 (barn), from the north-west

Photo 10: Building 1 (barn), from the north-east