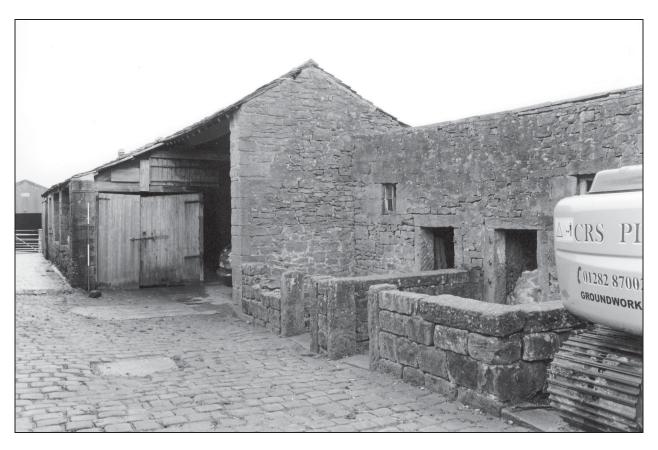

Photo 1: Building 2 (cart-shed) and farmhouse, from the south-west

Photo 3: General view of the farm, from the south-west

Photo 5: Yard between buildings 1 (barn) and 6, from the west

Photo 6: North side of building 1 (barn), from the north-west