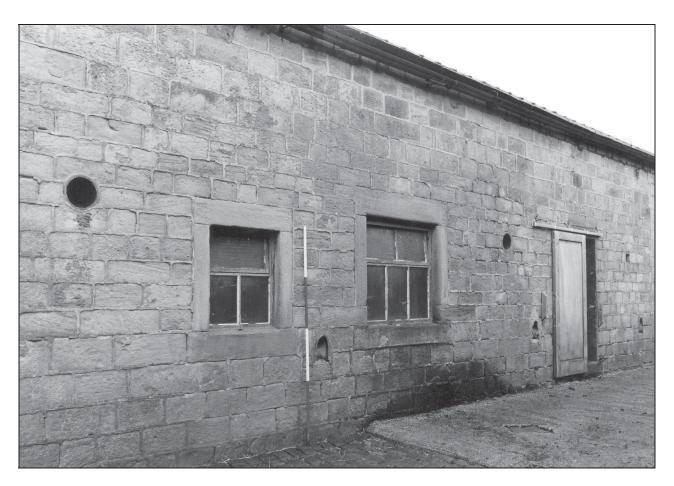

Photo 7: Blocked cart entrance in north side of building 1 (barn), from the north-east

Photo 8: Different window openings in north side of building 1 (barn), from the north-west

Photo 10: Building 1 (barn), from the north-east