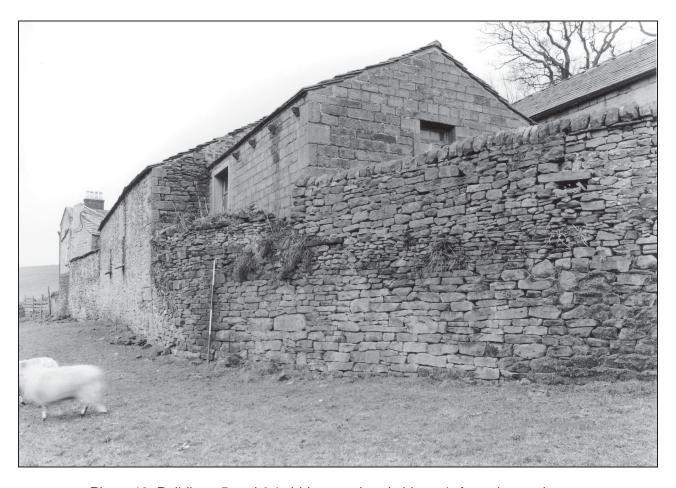

Photo 36: Buildings 4 (pig sties) and 5 (middenstead), from the south-east

Photo 37: Building 5 (middenstead), from the south-west

Photo 38: Building 5 (middenstead), from the north-west

Photo 40: Building 6 (shippon), from the south-west

Photo 42: Buildings 5 and 6 (middenstead and shippon), from the north-west