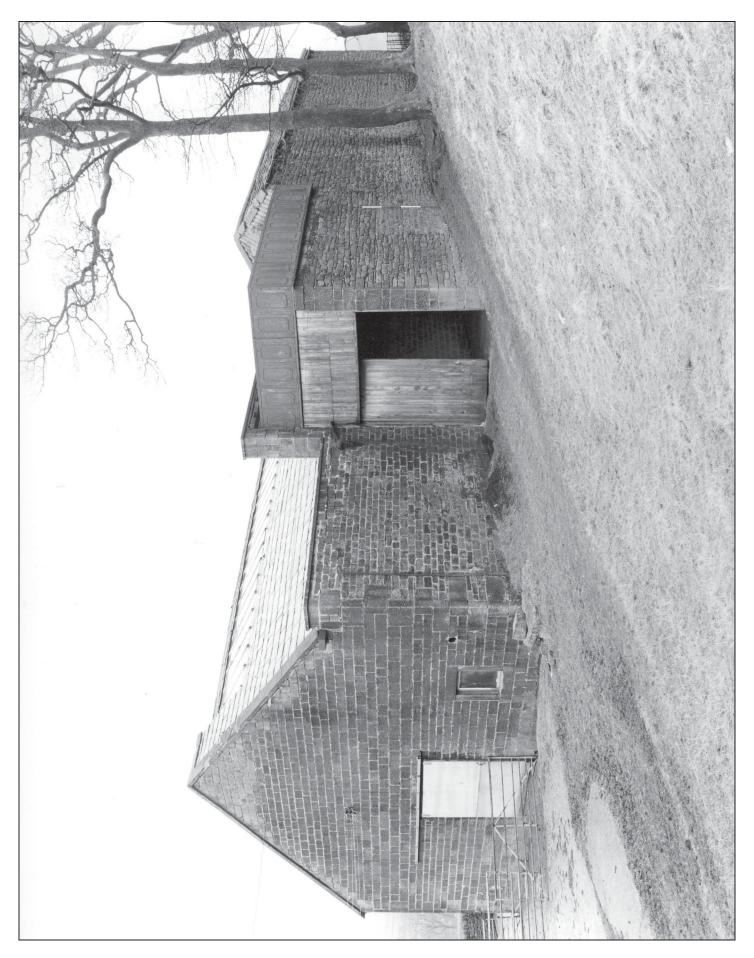

Photo 36: Buildings 4 (pig sties) and 5 (middenstead), from the south-east

Photo 37: Building 5 (middenstead), from the south-west

Photo 38: Building 5 (middenstead), from the north-west

Photo 40: Building 6 (shippon), from the south-west

Photo 42: Buildings 5 and 6 (middenstead and shippon), from the north-west