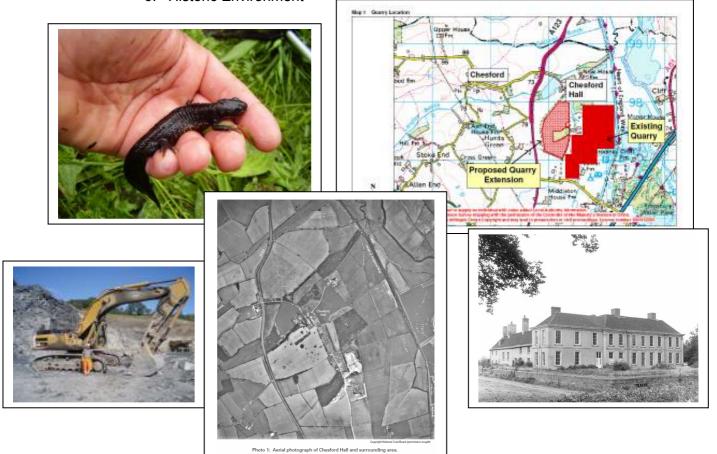

## **Contents of the school pack**

Within the school pack teachers will find the following information and resources.

- Teacher's notes. This includes information about what the children are expected to achieve in lessons one and two and how the pack fits into the National Curriculum
- Lesson Plans
- An evidence pack which includes maps, photographic evidence and archaeological replicas
- Copies of a press release which will begin the debate
- Pupil sheets for the following groups
  - 1. Quarry Company Managers
  - 2. Quarry Workers and locals in favour of the quarry
  - 3. Councillors and Planners
  - 4. Environmentalists
  - 5. Locals against
  - 6. Historic Environment