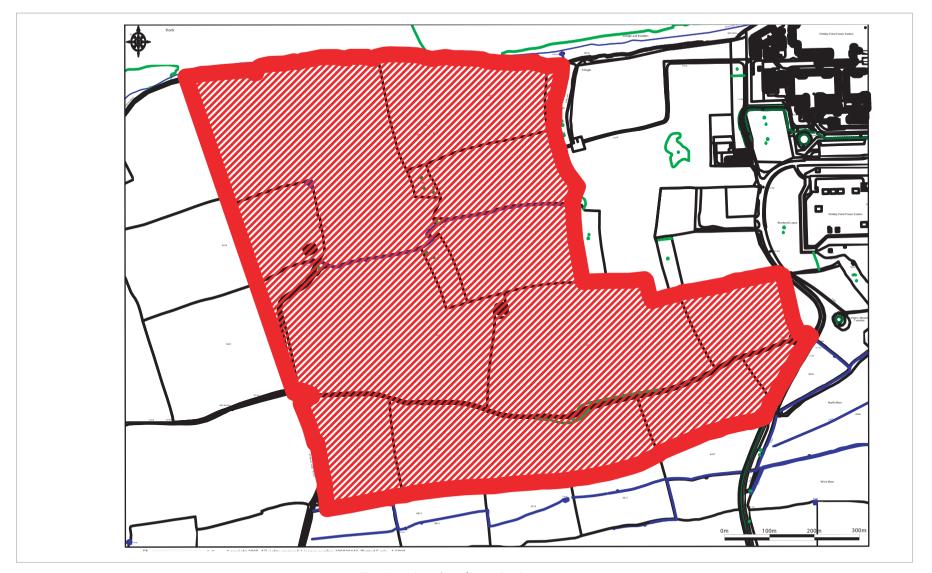

#### Introduction

The feasibility of new build on land to the west of the Hinkley Point power stations is being investigated by EDF Development Company Ltd. The proposed site is situated west of Hinkley Point, just to the north of Shurton, Somerset, (proposed area centred on *OS NGR: ST 20019 45813*). FIG 1 shows the proposed development boundary of the scheme.

Archaeological Geophysical Survey, by Charina Jones,

Cambrian Archaeological Projects.

Fig 1: Location plan of investigation area

Cambrian Archaeological Projects Ltd Old Chapel Llanidloes Montgomeryshire SY18 6JR