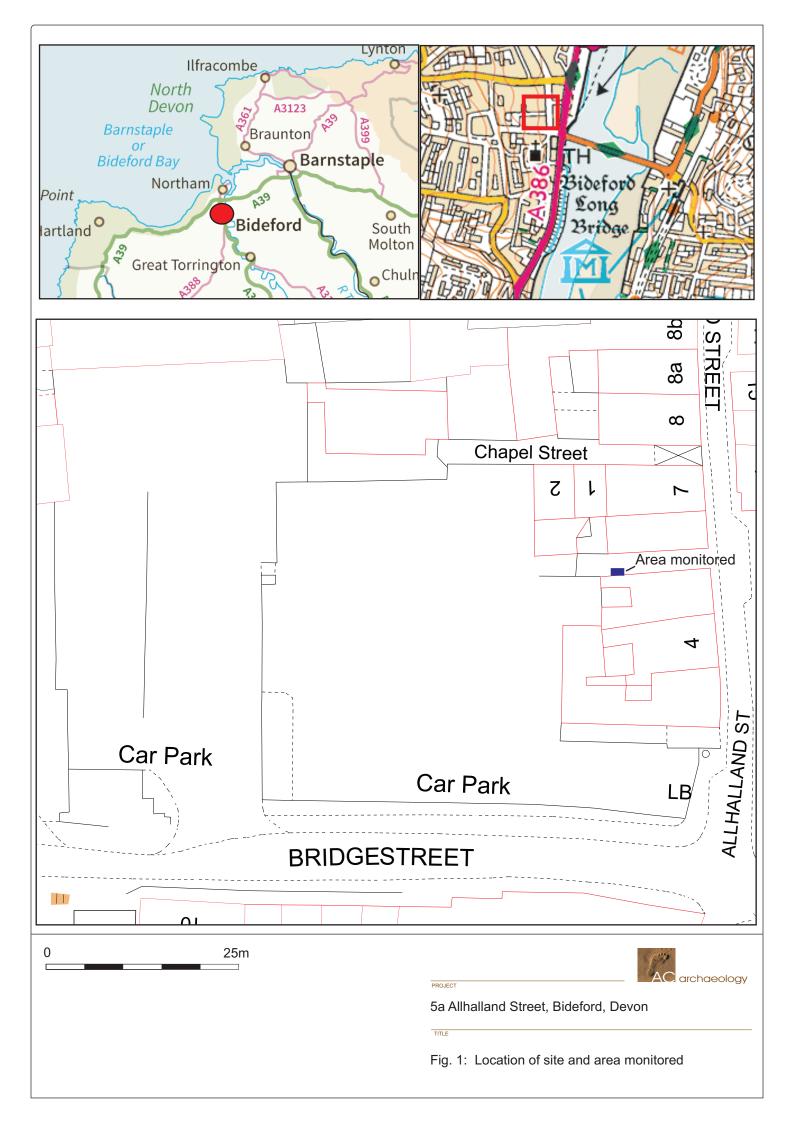

## Devon County Council Historic Environment Record

| Civil Parish & District: Bideford, Torridge District Council                                                                                                                                                                                                                                                                                                                                                                                                                                                                                                                                                                                                                                                                                                                                                                                                                                                                                                                                                                                                                                                                                                                                                                                                                                                                                                                                                           | National Grid Reference<br>SS 45404 26519 |                                |                        | Number: (Leave blank for HES to fill in) |  |
|------------------------------------------------------------------------------------------------------------------------------------------------------------------------------------------------------------------------------------------------------------------------------------------------------------------------------------------------------------------------------------------------------------------------------------------------------------------------------------------------------------------------------------------------------------------------------------------------------------------------------------------------------------------------------------------------------------------------------------------------------------------------------------------------------------------------------------------------------------------------------------------------------------------------------------------------------------------------------------------------------------------------------------------------------------------------------------------------------------------------------------------------------------------------------------------------------------------------------------------------------------------------------------------------------------------------------------------------------------------------------------------------------------------------|-------------------------------------------|--------------------------------|------------------------|------------------------------------------|--|
| Subject: 5a Allhalland Street, Bideford, Devo                                                                                                                                                                                                                                                                                                                                                                                                                                                                                                                                                                                                                                                                                                                                                                                                                                                                                                                                                                                                                                                                                                                                                                                                                                                                                                                                                                          | ılts of archaeologica                     | al                             | Photo attached?<br>Yes |                                          |  |
| Planning Application no: N/A                                                                                                                                                                                                                                                                                                                                                                                                                                                                                                                                                                                                                                                                                                                                                                                                                                                                                                                                                                                                                                                                                                                                                                                                                                                                                                                                                                                           |                                           | Recipient museum: N/A          |                        |                                          |  |
| OASIS ID: 535442                                                                                                                                                                                                                                                                                                                                                                                                                                                                                                                                                                                                                                                                                                                                                                                                                                                                                                                                                                                                                                                                                                                                                                                                                                                                                                                                                                                                       |                                           | Museum Accession no: N/A       |                        |                                          |  |
| Contractor's reference number/code:                                                                                                                                                                                                                                                                                                                                                                                                                                                                                                                                                                                                                                                                                                                                                                                                                                                                                                                                                                                                                                                                                                                                                                                                                                                                                                                                                                                    |                                           | Dates fieldwork undertaken:    |                        |                                          |  |
| ACD1277                                                                                                                                                                                                                                                                                                                                                                                                                                                                                                                                                                                                                                                                                                                                                                                                                                                                                                                                                                                                                                                                                                                                                                                                                                                                                                                                                                                                                |                                           | 15 <sup>th</sup> December 2015 |                        |                                          |  |
| Introduction  Archaeological monitoring and recording was carried out by AC archaeology during groundworks associated with the laying of a new water pipe serving No. 5A, Allhalland Street, Bideford, Devon (SS 45404 26519). The site was located in Bideford town centre, within a cobbled lane, named Union Place, which currently leads from Allhalland Street to the Bridge Street Carpark (Fig.1, Plate 1).  Historic mapping of the site depicts Union Place as having formally extended across the current Bridge Street Carpark towards the site of a Methodist Chapel and was lined by a series of 19th century tenements. These and the chapel were demolished in the 1970s.  Description of Works (Plates 2-4)  The lane surface consisted of pebble and cobbles with a central line of slate slabs and brick-lined gutters. Its cobbles varied in size from 0.07m to 0.18m long and 0.04m to 0.07m wide.  Following pre-commencement photographic recording of the surface, an area measuring 0.9m long and 0.56m wide was hand-excavated to a maximum depth of 0.4m below existing levels. The trench was excavated into a modern backfill of the pre-existing water pipe, which was overlain by the cobbles in a silty-clay bedding layer. Following completion of excavation, the cobbles were replaced in their original positions. No pre-modern deposits were exposed and no finds were recovered. |                                           |                                |                        |                                          |  |
| <b>Comment</b> No archaeological features or deposits were encountered beneath the cobbled surface. The cobbles were replaced in their original positions and the character of the lane's surface was maintained                                                                                                                                                                                                                                                                                                                                                                                                                                                                                                                                                                                                                                                                                                                                                                                                                                                                                                                                                                                                                                                                                                                                                                                                       |                                           |                                |                        |                                          |  |
| Recorder:                                                                                                                                                                                                                                                                                                                                                                                                                                                                                                                                                                                                                                                                                                                                                                                                                                                                                                                                                                                                                                                                                                                                                                                                                                                                                                                                                                                                              |                                           |                                | Date s                 | ent to HER:                              |  |
| Abigail Brown, AC archaeology                                                                                                                                                                                                                                                                                                                                                                                                                                                                                                                                                                                                                                                                                                                                                                                                                                                                                                                                                                                                                                                                                                                                                                                                                                                                                                                                                                                          |                                           |                                |                        |                                          |  |

Plate 1: General view of site, looking east towards Allhalland Street from Bridge Street Car Park

Plate 2: Pre-excavation view of cobble surface, looking west (scale 0.4m)

Plate 3: Working shot of trench, view to east