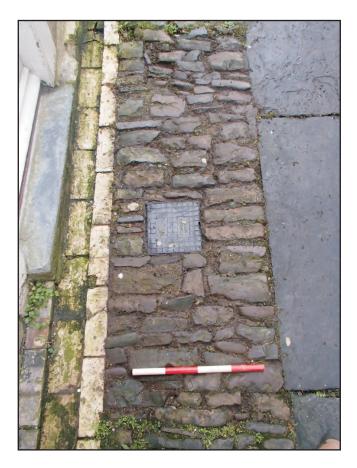

## Devon County Council Historic Environment Record

| Civil Parish & District: Bideford, Torridge District Council                                                                                                                                                                                                                                                                                                                                                                                                                                                                                                                                                                                                                                                                                                                                                                                                                                                                                                                                                                                                                                                                                                                                                                                                                                                                                                                                                           | National Grid Reference<br>SS 45404 26519 |                                |                        | Number: (Leave blank for HES to fill in) |  |
|------------------------------------------------------------------------------------------------------------------------------------------------------------------------------------------------------------------------------------------------------------------------------------------------------------------------------------------------------------------------------------------------------------------------------------------------------------------------------------------------------------------------------------------------------------------------------------------------------------------------------------------------------------------------------------------------------------------------------------------------------------------------------------------------------------------------------------------------------------------------------------------------------------------------------------------------------------------------------------------------------------------------------------------------------------------------------------------------------------------------------------------------------------------------------------------------------------------------------------------------------------------------------------------------------------------------------------------------------------------------------------------------------------------------|-------------------------------------------|--------------------------------|------------------------|------------------------------------------|--|
| Subject: 5a Allhalland Street, Bideford, Devo                                                                                                                                                                                                                                                                                                                                                                                                                                                                                                                                                                                                                                                                                                                                                                                                                                                                                                                                                                                                                                                                                                                                                                                                                                                                                                                                                                          | ılts of archaeologica                     | al                             | Photo attached?<br>Yes |                                          |  |
| Planning Application no: N/A                                                                                                                                                                                                                                                                                                                                                                                                                                                                                                                                                                                                                                                                                                                                                                                                                                                                                                                                                                                                                                                                                                                                                                                                                                                                                                                                                                                           |                                           | Recipient museum: N/A          |                        |                                          |  |
| OASIS ID: 535442                                                                                                                                                                                                                                                                                                                                                                                                                                                                                                                                                                                                                                                                                                                                                                                                                                                                                                                                                                                                                                                                                                                                                                                                                                                                                                                                                                                                       |                                           | Museum Accession no: N/A       |                        |                                          |  |
| Contractor's reference number/code:                                                                                                                                                                                                                                                                                                                                                                                                                                                                                                                                                                                                                                                                                                                                                                                                                                                                                                                                                                                                                                                                                                                                                                                                                                                                                                                                                                                    |                                           | Dates fieldwork undertaken:    |                        |                                          |  |
| ACD1277                                                                                                                                                                                                                                                                                                                                                                                                                                                                                                                                                                                                                                                                                                                                                                                                                                                                                                                                                                                                                                                                                                                                                                                                                                                                                                                                                                                                                |                                           | 15 <sup>th</sup> December 2015 |                        |                                          |  |
| Introduction  Archaeological monitoring and recording was carried out by AC archaeology during groundworks associated with the laying of a new water pipe serving No. 5A, Allhalland Street, Bideford, Devon (SS 45404 26519). The site was located in Bideford town centre, within a cobbled lane, named Union Place, which currently leads from Allhalland Street to the Bridge Street Carpark (Fig.1, Plate 1).  Historic mapping of the site depicts Union Place as having formally extended across the current Bridge Street Carpark towards the site of a Methodist Chapel and was lined by a series of 19th century tenements. These and the chapel were demolished in the 1970s.  Description of Works (Plates 2-4)  The lane surface consisted of pebble and cobbles with a central line of slate slabs and brick-lined gutters. Its cobbles varied in size from 0.07m to 0.18m long and 0.04m to 0.07m wide.  Following pre-commencement photographic recording of the surface, an area measuring 0.9m long and 0.56m wide was hand-excavated to a maximum depth of 0.4m below existing levels. The trench was excavated into a modern backfill of the pre-existing water pipe, which was overlain by the cobbles in a silty-clay bedding layer. Following completion of excavation, the cobbles were replaced in their original positions. No pre-modern deposits were exposed and no finds were recovered. |                                           |                                |                        |                                          |  |
| <b>Comment</b> No archaeological features or deposits were encountered beneath the cobbled surface. The cobbles were replaced in their original positions and the character of the lane's surface was maintained                                                                                                                                                                                                                                                                                                                                                                                                                                                                                                                                                                                                                                                                                                                                                                                                                                                                                                                                                                                                                                                                                                                                                                                                       |                                           |                                |                        |                                          |  |
| Recorder:                                                                                                                                                                                                                                                                                                                                                                                                                                                                                                                                                                                                                                                                                                                                                                                                                                                                                                                                                                                                                                                                                                                                                                                                                                                                                                                                                                                                              |                                           |                                | Date s                 | ent to HER:                              |  |
| Abigail Brown, AC archaeology                                                                                                                                                                                                                                                                                                                                                                                                                                                                                                                                                                                                                                                                                                                                                                                                                                                                                                                                                                                                                                                                                                                                                                                                                                                                                                                                                                                          |                                           |                                |                        |                                          |  |

Plate 1: General view of site, looking east towards Allhalland Street from Bridge Street Car Park

Plate 2: Pre-excavation view of cobble surface, looking west (scale 0.4m)

Plate 3: Working shot of trench, view to east