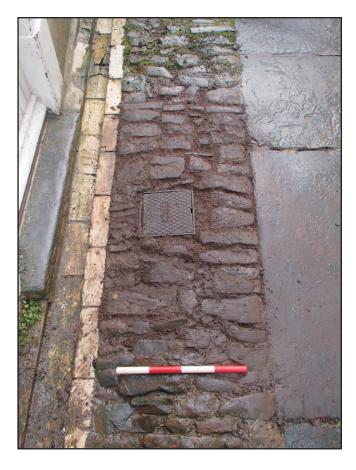

Plate 1: General view of site, looking east towards Allhalland Street from Bridge Street Car Park

Plate 2: Pre-excavation view of cobble surface, looking west (scale 0.4m)

Plate 3: Working shot of trench, view to east

Plate 4: Post-excavation view of cobble surface, looking west (scale 0.4m)