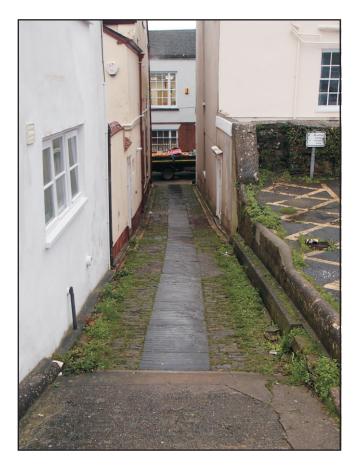

## Devon County Council Historic Environment Record

| Civil Parish & District: Bideford, Torridge District Council                                                                                                                                                                                                                                                                                                                                                                                                                                                                                                                                                                                                                                                                                                                                                                                                                                                                                                                                                                                                                                                                                                                                                                                                                                                                                                                                                           | National Grid Reference<br>SS 45404 26519 |                                |                        | Number: (Leave blank for HES to fill in) |  |
|------------------------------------------------------------------------------------------------------------------------------------------------------------------------------------------------------------------------------------------------------------------------------------------------------------------------------------------------------------------------------------------------------------------------------------------------------------------------------------------------------------------------------------------------------------------------------------------------------------------------------------------------------------------------------------------------------------------------------------------------------------------------------------------------------------------------------------------------------------------------------------------------------------------------------------------------------------------------------------------------------------------------------------------------------------------------------------------------------------------------------------------------------------------------------------------------------------------------------------------------------------------------------------------------------------------------------------------------------------------------------------------------------------------------|-------------------------------------------|--------------------------------|------------------------|------------------------------------------|--|
| Subject: 5a Allhalland Street, Bideford, Devo                                                                                                                                                                                                                                                                                                                                                                                                                                                                                                                                                                                                                                                                                                                                                                                                                                                                                                                                                                                                                                                                                                                                                                                                                                                                                                                                                                          | ılts of archaeologica                     | al                             | Photo attached?<br>Yes |                                          |  |
| Planning Application no: N/A                                                                                                                                                                                                                                                                                                                                                                                                                                                                                                                                                                                                                                                                                                                                                                                                                                                                                                                                                                                                                                                                                                                                                                                                                                                                                                                                                                                           |                                           | Recipient museum: N/A          |                        |                                          |  |
| OASIS ID: 535442                                                                                                                                                                                                                                                                                                                                                                                                                                                                                                                                                                                                                                                                                                                                                                                                                                                                                                                                                                                                                                                                                                                                                                                                                                                                                                                                                                                                       |                                           | Museum Accession no: N/A       |                        |                                          |  |
| Contractor's reference number/code:                                                                                                                                                                                                                                                                                                                                                                                                                                                                                                                                                                                                                                                                                                                                                                                                                                                                                                                                                                                                                                                                                                                                                                                                                                                                                                                                                                                    |                                           | Dates fieldwork undertaken:    |                        |                                          |  |
| ACD1277                                                                                                                                                                                                                                                                                                                                                                                                                                                                                                                                                                                                                                                                                                                                                                                                                                                                                                                                                                                                                                                                                                                                                                                                                                                                                                                                                                                                                |                                           | 15 <sup>th</sup> December 2015 |                        |                                          |  |
| Introduction  Archaeological monitoring and recording was carried out by AC archaeology during groundworks associated with the laying of a new water pipe serving No. 5A, Allhalland Street, Bideford, Devon (SS 45404 26519). The site was located in Bideford town centre, within a cobbled lane, named Union Place, which currently leads from Allhalland Street to the Bridge Street Carpark (Fig.1, Plate 1).  Historic mapping of the site depicts Union Place as having formally extended across the current Bridge Street Carpark towards the site of a Methodist Chapel and was lined by a series of 19th century tenements. These and the chapel were demolished in the 1970s.  Description of Works (Plates 2-4)  The lane surface consisted of pebble and cobbles with a central line of slate slabs and brick-lined gutters. Its cobbles varied in size from 0.07m to 0.18m long and 0.04m to 0.07m wide.  Following pre-commencement photographic recording of the surface, an area measuring 0.9m long and 0.56m wide was hand-excavated to a maximum depth of 0.4m below existing levels. The trench was excavated into a modern backfill of the pre-existing water pipe, which was overlain by the cobbles in a silty-clay bedding layer. Following completion of excavation, the cobbles were replaced in their original positions. No pre-modern deposits were exposed and no finds were recovered. |                                           |                                |                        |                                          |  |
| <b>Comment</b> No archaeological features or deposits were encountered beneath the cobbled surface. The cobbles were replaced in their original positions and the character of the lane's surface was maintained                                                                                                                                                                                                                                                                                                                                                                                                                                                                                                                                                                                                                                                                                                                                                                                                                                                                                                                                                                                                                                                                                                                                                                                                       |                                           |                                |                        |                                          |  |
| Recorder:                                                                                                                                                                                                                                                                                                                                                                                                                                                                                                                                                                                                                                                                                                                                                                                                                                                                                                                                                                                                                                                                                                                                                                                                                                                                                                                                                                                                              |                                           |                                | Date s                 | ent to HER:                              |  |
| Abigail Brown, AC archaeology                                                                                                                                                                                                                                                                                                                                                                                                                                                                                                                                                                                                                                                                                                                                                                                                                                                                                                                                                                                                                                                                                                                                                                                                                                                                                                                                                                                          |                                           |                                |                        |                                          |  |

Plate 1: General view of site, looking east towards Allhalland Street from Bridge Street Car Park

Plate 2: Pre-excavation view of cobble surface, looking west (scale 0.4m)

Plate 3: Working shot of trench, view to east