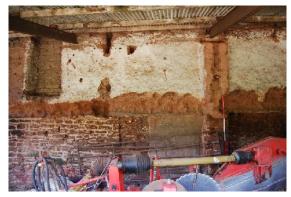

DSC 0059. North-west side of northern-most porch of B1, added to SW elevation & with blocked door (from NE; 2m scales)

DSC 0063. South-east interior gable end of B1 (from NW; 2m scales)

DSC 0073. North-east interior elevation of B2, near centre (from SW; 2m scales)

DSC 0075. North-east interior elevation of B2, near centre (from SW; 2m scales)

DSC 0072. North-east interior elevation of B2, NW end (from SW; 2m scales)

DSC 0074. North-east interior elevation of B2, along centre (from SW; 2m scales)