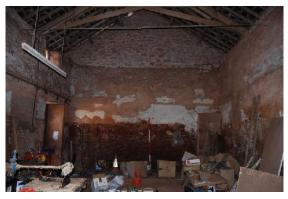

DSC 0059. North-west side of northern-most porch of B1, added to SW elevation & with blocked door (from NE; 2m scales)

DSC 0063. South-east interior gable end of B1 (from NW; 2m scales)

DSC 0073. North-east interior elevation of B2, near centre (from SW; 2m scales)