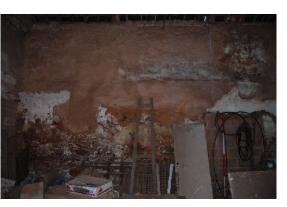

DSC 0075. North-east interior elevation of B2, near centre (from SW; 2m scales)

DSC 0072. North-east interior elevation of B2, NW end (from SW; 2m scales)

DSC 0074. North-east interior elevation of B2, along centre (from SW; 2m scales)