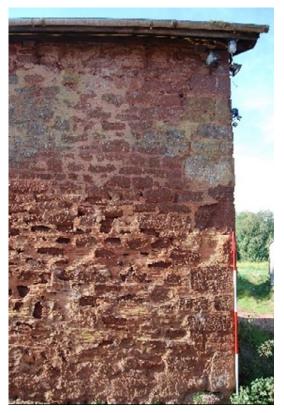

DSC 0020. South-west elevation of B2 (from SW; 2m scales)

DSC 0025. South-west elevation of B2 (from SW; 2m scales)

DSC 0027. South-west elevation of B2 (from SW; 2m scales)

DSC 0024. South-west elevation of B2 at junction between modern blockwork & old fabric (from SW; 2m scales)

DSC 0026. South-west elevation of B2 (from SW; 2m scales)

DSC 0029. South-west elevation of B2 (from SW; 2m scales)

DSC 0037. South-west elevation of B1 showing southernmost full height door (from SW; 2m scales)