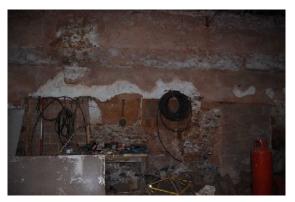

DSC 0076. North-east interior elevation of B2, SE end (from SW; 2m scales)

DSC 0077. South-east interior gable elevation of B2 (from NW; 2m scales)

DSC 0078. South-west interior elevation of B2, SE end (from NE; 2m scales)