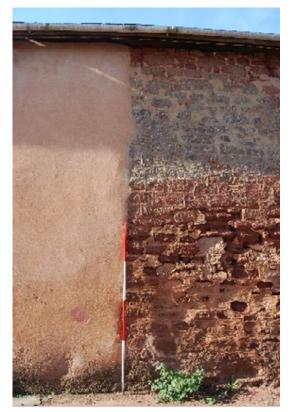

DSC 009. North-east elevation of B2 (from NE; 2m scales)

DSC 0012. North-east elevation of B2 (from NE; 2m scales)

DSC 0013. North-east elevation of B2 (from NE; 2m scales)

DSC 0014. North-east elevation of B2 (from NE; 2m scales)

DSC 0015. North-east elevation of B2 (from NE; 2m scales)

DSC 0016. North-east elevation of B2 (from NE; 2m scales)

DSC 0017. North-east elevation of B2 (from NE; 2m scales)

DSC 0018. North-east elevation of B2 (from NE; 2m scales)