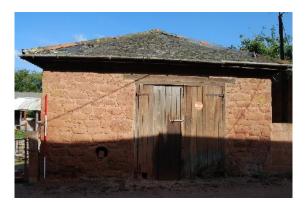

DSC 0026. South-west elevation of B2 (from SW; 2m scales)

DSC 0029. South-west elevation of B2 (from SW; 2m scales)

DSC 0037. South-west elevation of B1 showing southernmost full height door (from SW; 2m scales)