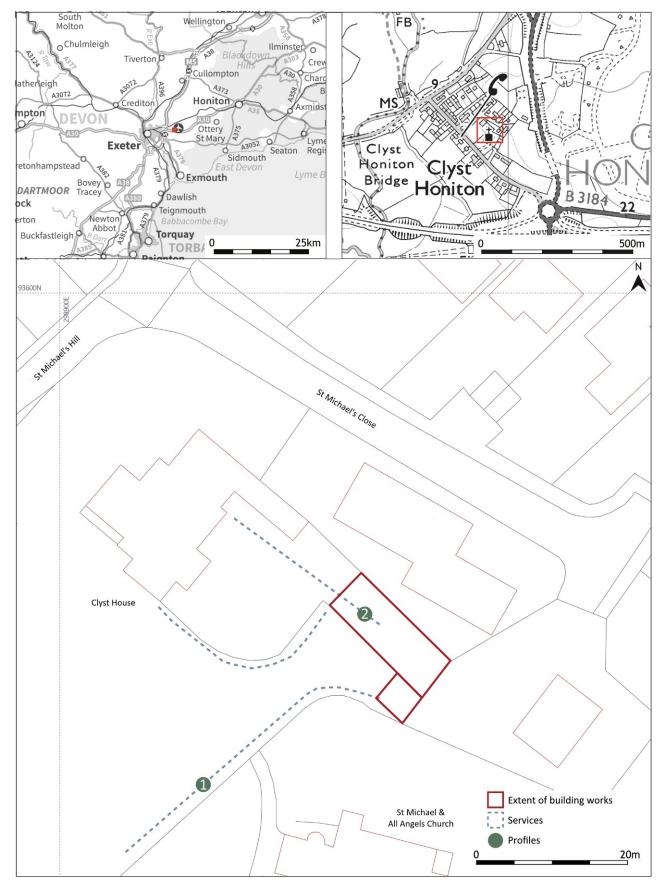

## Devon County Council Historic Environment Record

| Civil Parish: Clyst Honiton                                                                                                                                                                                                                                                                                                                                                                                              | National Grid Reference<br>SX 98946 93552 |                                                                                                                                                                                                                                                                                                                                                                                                                                                                                                                                                                                                                                                                                                                                                                                                                                                                                                                                                                                                                                                                                                                                                                                                                                                                                                                                                                                                                                                                                                                                                                                                                                                                                                                                                                                                                                                                                                                                                                                                                                                                                                                                | Number: (Leave blank) |
|--------------------------------------------------------------------------------------------------------------------------------------------------------------------------------------------------------------------------------------------------------------------------------------------------------------------------------------------------------------------------------------------------------------------------|-------------------------------------------|--------------------------------------------------------------------------------------------------------------------------------------------------------------------------------------------------------------------------------------------------------------------------------------------------------------------------------------------------------------------------------------------------------------------------------------------------------------------------------------------------------------------------------------------------------------------------------------------------------------------------------------------------------------------------------------------------------------------------------------------------------------------------------------------------------------------------------------------------------------------------------------------------------------------------------------------------------------------------------------------------------------------------------------------------------------------------------------------------------------------------------------------------------------------------------------------------------------------------------------------------------------------------------------------------------------------------------------------------------------------------------------------------------------------------------------------------------------------------------------------------------------------------------------------------------------------------------------------------------------------------------------------------------------------------------------------------------------------------------------------------------------------------------------------------------------------------------------------------------------------------------------------------------------------------------------------------------------------------------------------------------------------------------------------------------------------------------------------------------------------------------|-----------------------|
| Subject: Clyst House, Clyst Honiton, Devon  Plan/Photo attached? Y                                                                                                                                                                                                                                                                                                                                                       |                                           |                                                                                                                                                                                                                                                                                                                                                                                                                                                                                                                                                                                                                                                                                                                                                                                                                                                                                                                                                                                                                                                                                                                                                                                                                                                                                                                                                                                                                                                                                                                                                                                                                                                                                                                                                                                                                                                                                                                                                                                                                                                                                                                                |                       |
| Planning Application no: 18/1177/FUL                                                                                                                                                                                                                                                                                                                                                                                     |                                           | Recipient museum: Royal Albert Memorial Museum                                                                                                                                                                                                                                                                                                                                                                                                                                                                                                                                                                                                                                                                                                                                                                                                                                                                                                                                                                                                                                                                                                                                                                                                                                                                                                                                                                                                                                                                                                                                                                                                                                                                                                                                                                                                                                                                                                                                                                                                                                                                                 |                       |
| Training repriorition for the first                                                                                                                                                                                                                                                                                                                                                                                      |                                           | , and the second |                       |
| OASIS ID: contexto1-343967                                                                                                                                                                                                                                                                                                                                                                                               |                                           | Museum Accession no: RAMM: 19/10                                                                                                                                                                                                                                                                                                                                                                                                                                                                                                                                                                                                                                                                                                                                                                                                                                                                                                                                                                                                                                                                                                                                                                                                                                                                                                                                                                                                                                                                                                                                                                                                                                                                                                                                                                                                                                                                                                                                                                                                                                                                                               |                       |
|                                                                                                                                                                                                                                                                                                                                                                                                                          |                                           |                                                                                                                                                                                                                                                                                                                                                                                                                                                                                                                                                                                                                                                                                                                                                                                                                                                                                                                                                                                                                                                                                                                                                                                                                                                                                                                                                                                                                                                                                                                                                                                                                                                                                                                                                                                                                                                                                                                                                                                                                                                                                                                                |                       |
| Contractor's reference code: C1/AMR/19/CCD                                                                                                                                                                                                                                                                                                                                                                               |                                           | Dates fieldwork undertaken: 26 March & 1 April 2019                                                                                                                                                                                                                                                                                                                                                                                                                                                                                                                                                                                                                                                                                                                                                                                                                                                                                                                                                                                                                                                                                                                                                                                                                                                                                                                                                                                                                                                                                                                                                                                                                                                                                                                                                                                                                                                                                                                                                                                                                                                                            |                       |
|                                                                                                                                                                                                                                                                                                                                                                                                                          |                                           |                                                                                                                                                                                                                                                                                                                                                                                                                                                                                                                                                                                                                                                                                                                                                                                                                                                                                                                                                                                                                                                                                                                                                                                                                                                                                                                                                                                                                                                                                                                                                                                                                                                                                                                                                                                                                                                                                                                                                                                                                                                                                                                                |                       |
| Description of works.                                                                                                                                                                                                                                                                                                                                                                                                    |                                           |                                                                                                                                                                                                                                                                                                                                                                                                                                                                                                                                                                                                                                                                                                                                                                                                                                                                                                                                                                                                                                                                                                                                                                                                                                                                                                                                                                                                                                                                                                                                                                                                                                                                                                                                                                                                                                                                                                                                                                                                                                                                                                                                |                       |
| Context One Heritage & Archaeology (C1) carried out archaeological monitoring and recording as a condition of planning permission for the conversion, extension and alterations to existing stables to create residential accommodation at the Clyst House, Clyst Honiton, Devon. Due to the close proximity to the medieval parish church it was anticipated that significant archaeological deposits might be present. |                                           |                                                                                                                                                                                                                                                                                                                                                                                                                                                                                                                                                                                                                                                                                                                                                                                                                                                                                                                                                                                                                                                                                                                                                                                                                                                                                                                                                                                                                                                                                                                                                                                                                                                                                                                                                                                                                                                                                                                                                                                                                                                                                                                                |                       |
| The first phase of archaeological work was a desk-based appraisal of archaeological and historical data recorded within a 500m radius of the Site. Historic map regression identified the former stables as dating to the latter half of the 19th century.                                                                                                                                                               |                                           |                                                                                                                                                                                                                                                                                                                                                                                                                                                                                                                                                                                                                                                                                                                                                                                                                                                                                                                                                                                                                                                                                                                                                                                                                                                                                                                                                                                                                                                                                                                                                                                                                                                                                                                                                                                                                                                                                                                                                                                                                                                                                                                                |                       |
| Works to the building did not involve any below ground impact so the groundworks exclusively related to the excavation of service trenches ( <b>Figure 1</b> ). These were monitored for archaeological features/deposits. Representative profiles of the deposit sequence within the trenches were taken at two locations ( <b>Figure 1</b> , <b>Plates 1-2</b> ) and are described below:                              |                                           |                                                                                                                                                                                                                                                                                                                                                                                                                                                                                                                                                                                                                                                                                                                                                                                                                                                                                                                                                                                                                                                                                                                                                                                                                                                                                                                                                                                                                                                                                                                                                                                                                                                                                                                                                                                                                                                                                                                                                                                                                                                                                                                                |                       |
| Profile 1 ( <b>Plate 1</b> ) 0 – 0.20m Topsoil Black (10YR 2/1) soft sandy silt loam with sparse rounded sandstone fragments. 0.20m - 0.60m Subsoil Dusky red (5R 3/4) friable sandy silt loam with common rounded sandstone fragments                                                                                                                                                                                   |                                           |                                                                                                                                                                                                                                                                                                                                                                                                                                                                                                                                                                                                                                                                                                                                                                                                                                                                                                                                                                                                                                                                                                                                                                                                                                                                                                                                                                                                                                                                                                                                                                                                                                                                                                                                                                                                                                                                                                                                                                                                                                                                                                                                |                       |
| Profile 2 ( <b>Plate 2</b> ) 0 – 0.60m Topsoil/subsoil (beneath stables) Dusky red (5R 3/4) friable sandy silt loam with moderate rounded sandstone fragments                                                                                                                                                                                                                                                            |                                           |                                                                                                                                                                                                                                                                                                                                                                                                                                                                                                                                                                                                                                                                                                                                                                                                                                                                                                                                                                                                                                                                                                                                                                                                                                                                                                                                                                                                                                                                                                                                                                                                                                                                                                                                                                                                                                                                                                                                                                                                                                                                                                                                |                       |
| No archaeological features or deposits were encountered and no finds were observed or recovered.                                                                                                                                                                                                                                                                                                                         |                                           |                                                                                                                                                                                                                                                                                                                                                                                                                                                                                                                                                                                                                                                                                                                                                                                                                                                                                                                                                                                                                                                                                                                                                                                                                                                                                                                                                                                                                                                                                                                                                                                                                                                                                                                                                                                                                                                                                                                                                                                                                                                                                                                                |                       |
| It is likely that any archaeology which might have once been present is likely to have been removed by levelling associated with the present buildings on the Site.                                                                                                                                                                                                                                                      |                                           |                                                                                                                                                                                                                                                                                                                                                                                                                                                                                                                                                                                                                                                                                                                                                                                                                                                                                                                                                                                                                                                                                                                                                                                                                                                                                                                                                                                                                                                                                                                                                                                                                                                                                                                                                                                                                                                                                                                                                                                                                                                                                                                                |                       |
|                                                                                                                                                                                                                                                                                                                                                                                                                          |                                           |                                                                                                                                                                                                                                                                                                                                                                                                                                                                                                                                                                                                                                                                                                                                                                                                                                                                                                                                                                                                                                                                                                                                                                                                                                                                                                                                                                                                                                                                                                                                                                                                                                                                                                                                                                                                                                                                                                                                                                                                                                                                                                                                |                       |
| A plan as well as any other relevant drawings must be attached showing the location and extent of site, areas investigated and features exposed.                                                                                                                                                                                                                                                                         |                                           |                                                                                                                                                                                                                                                                                                                                                                                                                                                                                                                                                                                                                                                                                                                                                                                                                                                                                                                                                                                                                                                                                                                                                                                                                                                                                                                                                                                                                                                                                                                                                                                                                                                                                                                                                                                                                                                                                                                                                                                                                                                                                                                                |                       |
| מוכמס ווויסטנואמנסט מווט ופמנטופס פגףטספט.                                                                                                                                                                                                                                                                                                                                                                               |                                           |                                                                                                                                                                                                                                                                                                                                                                                                                                                                                                                                                                                                                                                                                                                                                                                                                                                                                                                                                                                                                                                                                                                                                                                                                                                                                                                                                                                                                                                                                                                                                                                                                                                                                                                                                                                                                                                                                                                                                                                                                                                                                                                                |                       |

Date sent to HER

23/04/2019

Recorder:

Clare Randall, Context One Heritage & Archaeology

Figure 1. Site setting, development area and service trenches

Plate 1. Profile 1 (facing SE; 1m scale

Plate 2. Profile 2 (from W; 1m scale)