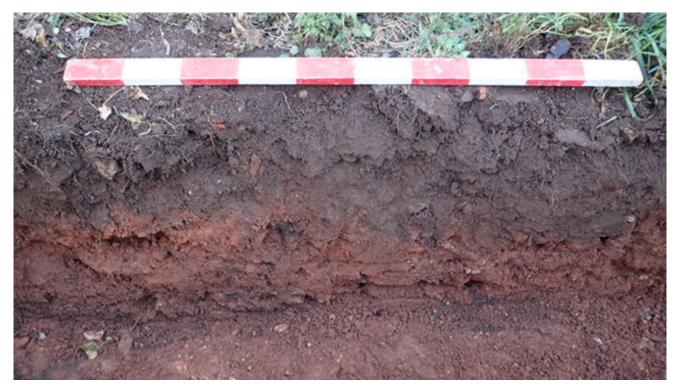

## Devon County Council Historic Environment Record

| Civil Parish: Clyst Honiton                                                                                                                                                                                                                                                                                                                                                                                              | National Grid Reference<br>SX 98946 93552 |                                                                                                                                                                                                                                                                                                                                                                                                                                                                                                                                                                                                                                                                                                                                                                                                                                                                                                                                                                                                                                                                                                                                                                                                                                                                                                                                                                                                                                                                                                                                                                                                                                                                                                                                                                                                                                                                                                                                                                                                                                                                                                                                | Number: (Leave blank) |
|--------------------------------------------------------------------------------------------------------------------------------------------------------------------------------------------------------------------------------------------------------------------------------------------------------------------------------------------------------------------------------------------------------------------------|-------------------------------------------|--------------------------------------------------------------------------------------------------------------------------------------------------------------------------------------------------------------------------------------------------------------------------------------------------------------------------------------------------------------------------------------------------------------------------------------------------------------------------------------------------------------------------------------------------------------------------------------------------------------------------------------------------------------------------------------------------------------------------------------------------------------------------------------------------------------------------------------------------------------------------------------------------------------------------------------------------------------------------------------------------------------------------------------------------------------------------------------------------------------------------------------------------------------------------------------------------------------------------------------------------------------------------------------------------------------------------------------------------------------------------------------------------------------------------------------------------------------------------------------------------------------------------------------------------------------------------------------------------------------------------------------------------------------------------------------------------------------------------------------------------------------------------------------------------------------------------------------------------------------------------------------------------------------------------------------------------------------------------------------------------------------------------------------------------------------------------------------------------------------------------------|-----------------------|
| Subject: Clyst House, Clyst Honiton, Devon  Plan/Photo attached? Y                                                                                                                                                                                                                                                                                                                                                       |                                           |                                                                                                                                                                                                                                                                                                                                                                                                                                                                                                                                                                                                                                                                                                                                                                                                                                                                                                                                                                                                                                                                                                                                                                                                                                                                                                                                                                                                                                                                                                                                                                                                                                                                                                                                                                                                                                                                                                                                                                                                                                                                                                                                |                       |
| Planning Application no: 18/1177/FUL                                                                                                                                                                                                                                                                                                                                                                                     |                                           | Recipient museum: Royal Albert Memorial Museum                                                                                                                                                                                                                                                                                                                                                                                                                                                                                                                                                                                                                                                                                                                                                                                                                                                                                                                                                                                                                                                                                                                                                                                                                                                                                                                                                                                                                                                                                                                                                                                                                                                                                                                                                                                                                                                                                                                                                                                                                                                                                 |                       |
| Training repriorition for the first                                                                                                                                                                                                                                                                                                                                                                                      |                                           | , and the second |                       |
| OASIS ID: contexto1-343967                                                                                                                                                                                                                                                                                                                                                                                               |                                           | Museum Accession no: RAMM: 19/10                                                                                                                                                                                                                                                                                                                                                                                                                                                                                                                                                                                                                                                                                                                                                                                                                                                                                                                                                                                                                                                                                                                                                                                                                                                                                                                                                                                                                                                                                                                                                                                                                                                                                                                                                                                                                                                                                                                                                                                                                                                                                               |                       |
|                                                                                                                                                                                                                                                                                                                                                                                                                          |                                           |                                                                                                                                                                                                                                                                                                                                                                                                                                                                                                                                                                                                                                                                                                                                                                                                                                                                                                                                                                                                                                                                                                                                                                                                                                                                                                                                                                                                                                                                                                                                                                                                                                                                                                                                                                                                                                                                                                                                                                                                                                                                                                                                |                       |
| Contractor's reference code: C1/AMR/19/CCD                                                                                                                                                                                                                                                                                                                                                                               |                                           | Dates fieldwork undertaken: 26 March & 1 April 2019                                                                                                                                                                                                                                                                                                                                                                                                                                                                                                                                                                                                                                                                                                                                                                                                                                                                                                                                                                                                                                                                                                                                                                                                                                                                                                                                                                                                                                                                                                                                                                                                                                                                                                                                                                                                                                                                                                                                                                                                                                                                            |                       |
|                                                                                                                                                                                                                                                                                                                                                                                                                          |                                           |                                                                                                                                                                                                                                                                                                                                                                                                                                                                                                                                                                                                                                                                                                                                                                                                                                                                                                                                                                                                                                                                                                                                                                                                                                                                                                                                                                                                                                                                                                                                                                                                                                                                                                                                                                                                                                                                                                                                                                                                                                                                                                                                |                       |
| Description of works.                                                                                                                                                                                                                                                                                                                                                                                                    |                                           |                                                                                                                                                                                                                                                                                                                                                                                                                                                                                                                                                                                                                                                                                                                                                                                                                                                                                                                                                                                                                                                                                                                                                                                                                                                                                                                                                                                                                                                                                                                                                                                                                                                                                                                                                                                                                                                                                                                                                                                                                                                                                                                                |                       |
| Context One Heritage & Archaeology (C1) carried out archaeological monitoring and recording as a condition of planning permission for the conversion, extension and alterations to existing stables to create residential accommodation at the Clyst House, Clyst Honiton, Devon. Due to the close proximity to the medieval parish church it was anticipated that significant archaeological deposits might be present. |                                           |                                                                                                                                                                                                                                                                                                                                                                                                                                                                                                                                                                                                                                                                                                                                                                                                                                                                                                                                                                                                                                                                                                                                                                                                                                                                                                                                                                                                                                                                                                                                                                                                                                                                                                                                                                                                                                                                                                                                                                                                                                                                                                                                |                       |
| The first phase of archaeological work was a desk-based appraisal of archaeological and historical data recorded within a 500m radius of the Site. Historic map regression identified the former stables as dating to the latter half of the 19th century.                                                                                                                                                               |                                           |                                                                                                                                                                                                                                                                                                                                                                                                                                                                                                                                                                                                                                                                                                                                                                                                                                                                                                                                                                                                                                                                                                                                                                                                                                                                                                                                                                                                                                                                                                                                                                                                                                                                                                                                                                                                                                                                                                                                                                                                                                                                                                                                |                       |
| Works to the building did not involve any below ground impact so the groundworks exclusively related to the excavation of service trenches ( <b>Figure 1</b> ). These were monitored for archaeological features/deposits. Representative profiles of the deposit sequence within the trenches were taken at two locations ( <b>Figure 1</b> , <b>Plates 1-2</b> ) and are described below:                              |                                           |                                                                                                                                                                                                                                                                                                                                                                                                                                                                                                                                                                                                                                                                                                                                                                                                                                                                                                                                                                                                                                                                                                                                                                                                                                                                                                                                                                                                                                                                                                                                                                                                                                                                                                                                                                                                                                                                                                                                                                                                                                                                                                                                |                       |
| Profile 1 ( <b>Plate 1</b> ) 0 – 0.20m Topsoil Black (10YR 2/1) soft sandy silt loam with sparse rounded sandstone fragments. 0.20m - 0.60m Subsoil Dusky red (5R 3/4) friable sandy silt loam with common rounded sandstone fragments                                                                                                                                                                                   |                                           |                                                                                                                                                                                                                                                                                                                                                                                                                                                                                                                                                                                                                                                                                                                                                                                                                                                                                                                                                                                                                                                                                                                                                                                                                                                                                                                                                                                                                                                                                                                                                                                                                                                                                                                                                                                                                                                                                                                                                                                                                                                                                                                                |                       |
| Profile 2 ( <b>Plate 2</b> ) 0 – 0.60m Topsoil/subsoil (beneath stables) Dusky red (5R 3/4) friable sandy silt loam with moderate rounded sandstone fragments                                                                                                                                                                                                                                                            |                                           |                                                                                                                                                                                                                                                                                                                                                                                                                                                                                                                                                                                                                                                                                                                                                                                                                                                                                                                                                                                                                                                                                                                                                                                                                                                                                                                                                                                                                                                                                                                                                                                                                                                                                                                                                                                                                                                                                                                                                                                                                                                                                                                                |                       |
| No archaeological features or deposits were encountered and no finds were observed or recovered.                                                                                                                                                                                                                                                                                                                         |                                           |                                                                                                                                                                                                                                                                                                                                                                                                                                                                                                                                                                                                                                                                                                                                                                                                                                                                                                                                                                                                                                                                                                                                                                                                                                                                                                                                                                                                                                                                                                                                                                                                                                                                                                                                                                                                                                                                                                                                                                                                                                                                                                                                |                       |
| It is likely that any archaeology which might have once been present is likely to have been removed by levelling associated with the present buildings on the Site.                                                                                                                                                                                                                                                      |                                           |                                                                                                                                                                                                                                                                                                                                                                                                                                                                                                                                                                                                                                                                                                                                                                                                                                                                                                                                                                                                                                                                                                                                                                                                                                                                                                                                                                                                                                                                                                                                                                                                                                                                                                                                                                                                                                                                                                                                                                                                                                                                                                                                |                       |
|                                                                                                                                                                                                                                                                                                                                                                                                                          |                                           |                                                                                                                                                                                                                                                                                                                                                                                                                                                                                                                                                                                                                                                                                                                                                                                                                                                                                                                                                                                                                                                                                                                                                                                                                                                                                                                                                                                                                                                                                                                                                                                                                                                                                                                                                                                                                                                                                                                                                                                                                                                                                                                                |                       |
| A plan as well as any other relevant drawings must be attached showing the location and extent of site, areas investigated and features exposed.                                                                                                                                                                                                                                                                         |                                           |                                                                                                                                                                                                                                                                                                                                                                                                                                                                                                                                                                                                                                                                                                                                                                                                                                                                                                                                                                                                                                                                                                                                                                                                                                                                                                                                                                                                                                                                                                                                                                                                                                                                                                                                                                                                                                                                                                                                                                                                                                                                                                                                |                       |
| מוכמס ווויסטנואמנסט מווט ופמנטופס פגףטספט.                                                                                                                                                                                                                                                                                                                                                                               |                                           |                                                                                                                                                                                                                                                                                                                                                                                                                                                                                                                                                                                                                                                                                                                                                                                                                                                                                                                                                                                                                                                                                                                                                                                                                                                                                                                                                                                                                                                                                                                                                                                                                                                                                                                                                                                                                                                                                                                                                                                                                                                                                                                                |                       |

Date sent to HER

23/04/2019

Recorder:

Clare Randall, Context One Heritage & Archaeology

Figure 1. Site setting, development area and service trenches

Plate 1. Profile 1 (facing SE; 1m scale

Plate 2. Profile 2 (from W; 1m scale)