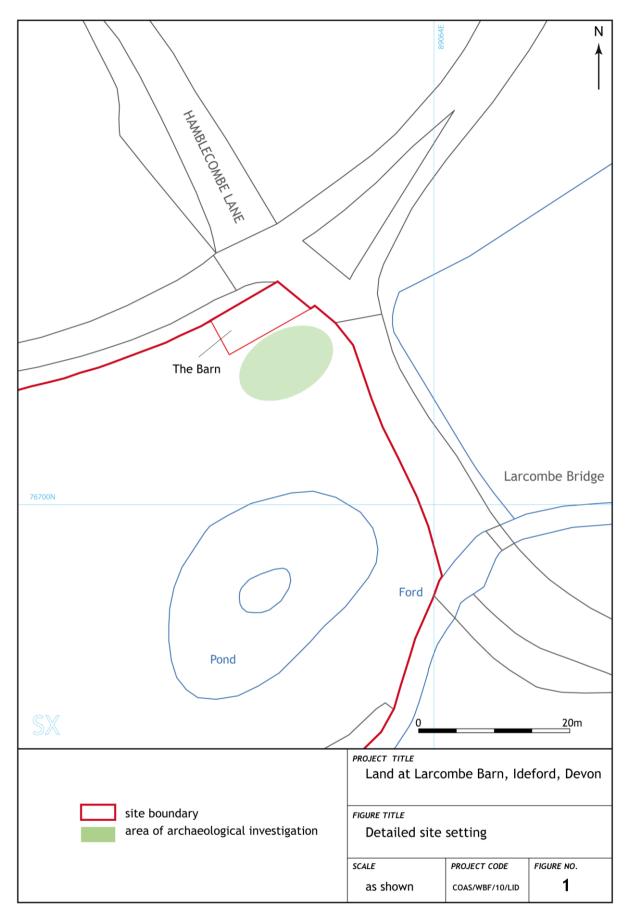

## Devon County Council Historic Environment Record

| Civil Parish:<br>Ideford                                                                                                                                                                                                                                                                                                                                                                                                                                                                                                                                                                                                                                                                                                                                                                                                                                                                                                                                                                                                                                                                                                                                                                                                                                                                                                                                                                                                                                                                                                                                                                                                                                                                                                                                                                                                                                                                                                                                                                                                                                                                                                       | National Grid Reference<br>SX 89040 76720                                                                                                                                                                                                                                                                                                                                                                                                                                                                                                                                                                                                                          | Number: (Leave b                                                     | olank)                          |
|--------------------------------------------------------------------------------------------------------------------------------------------------------------------------------------------------------------------------------------------------------------------------------------------------------------------------------------------------------------------------------------------------------------------------------------------------------------------------------------------------------------------------------------------------------------------------------------------------------------------------------------------------------------------------------------------------------------------------------------------------------------------------------------------------------------------------------------------------------------------------------------------------------------------------------------------------------------------------------------------------------------------------------------------------------------------------------------------------------------------------------------------------------------------------------------------------------------------------------------------------------------------------------------------------------------------------------------------------------------------------------------------------------------------------------------------------------------------------------------------------------------------------------------------------------------------------------------------------------------------------------------------------------------------------------------------------------------------------------------------------------------------------------------------------------------------------------------------------------------------------------------------------------------------------------------------------------------------------------------------------------------------------------------------------------------------------------------------------------------------------------|--------------------------------------------------------------------------------------------------------------------------------------------------------------------------------------------------------------------------------------------------------------------------------------------------------------------------------------------------------------------------------------------------------------------------------------------------------------------------------------------------------------------------------------------------------------------------------------------------------------------------------------------------------------------|----------------------------------------------------------------------|---------------------------------|
| Subject: Archaeological Watching Brief on la Devon Planning Application no: 10/01538/0                                                                                                                                                                                                                                                                                                                                                                                                                                                                                                                                                                                                                                                                                                                                                                                                                                                                                                                                                                                                                                                                                                                                                                                                                                                                                                                                                                                                                                                                                                                                                                                                                                                                                                                                                                                                                                                                                                                                                                                                                                         | nd at Larcombe Barn, Idefor                                                                                                                                                                                                                                                                                                                                                                                                                                                                                                                                                                                                                                        | d, Plan/Photo                                                        | attached? Y                     |
| Description of works.  Context One Archaeological Services Ltd. Archaeological Watching Brief on behalf condition of planning permission for the convaccommodation and the creation of associated. The programme of works was requested by the (Teignbridge District Council) on the advector (Archaeological Officer, Devon County Cound Brief prepared by Mr Reed, dated 8th Novembrief prepared by Mr Reed, dated 8th | of Mr Steve Wright as a version of a barn to holiday and parking and turning area. The Local Planning Authority ice of Mr Stephen Reed Incil). In the Archaeological per 2010, it was stated that:  If a building shown on the late 19 <sup>th</sup> that fed Ideford Mill and is shown it ical features/deposits could be damaged or destroyed re or presence of such a basis of currently available reasonable archaeological ing brief during all ground in its properties of the Site in its properties. The centre of the Site in its properties are the centre of the Site in its properties. The sented below:  Reddy brown (10R 5/6) soft its very stones. | Reference. COAS site code: COAS/WBF/10/LID OASIS ID: contexto1-91234 | Date. of site visits 16/12/2010 |
| ecorder<br>ave Roberts, Context One Archaeological Services Ltd.                                                                                                                                                                                                                                                                                                                                                                                                                                                                                                                                                                                                                                                                                                                                                                                                                                                                                                                                                                                                                                                                                                                                                                                                                                                                                                                                                                                                                                                                                                                                                                                                                                                                                                                                                                                                                                                                                                                                                                                                                                                               |                                                                                                                                                                                                                                                                                                                                                                                                                                                                                                                                                                                                                                                                    | Date sent to HER<br>14/01/2011                                       |                                 |