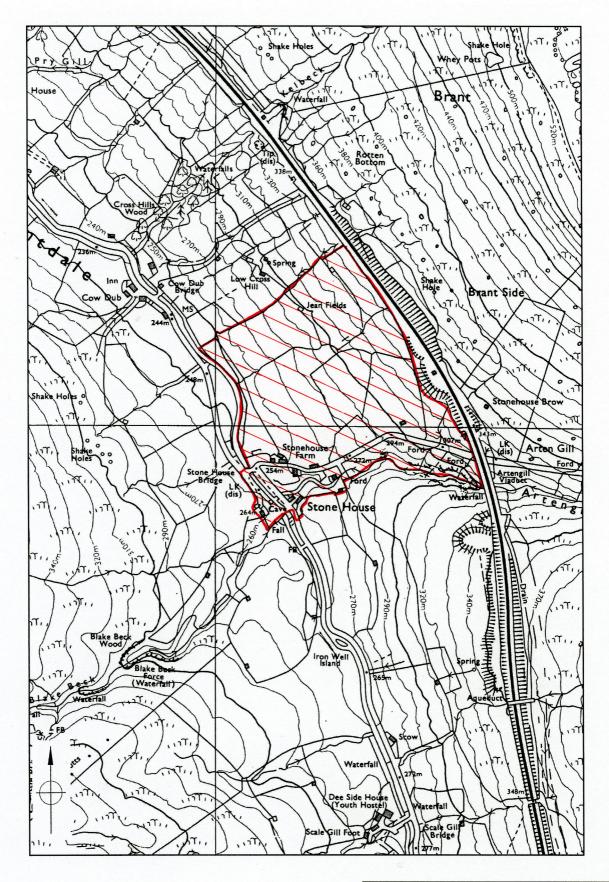

| STONE HOUSE, DENT   |          |
|---------------------|----------|
| MAIN AREA OF SURVEY |          |
| AS SHOWN            | DEC 2007 |
| EDAS                | PIGURE 2 |

Reproduced from the 1:2,500 scale map by permission of Ordnance Survey® on behalf of The Controller of Her Majesty's Stationary Office, © Crown copyright 1980. All rights reserved. Licence AL100013825