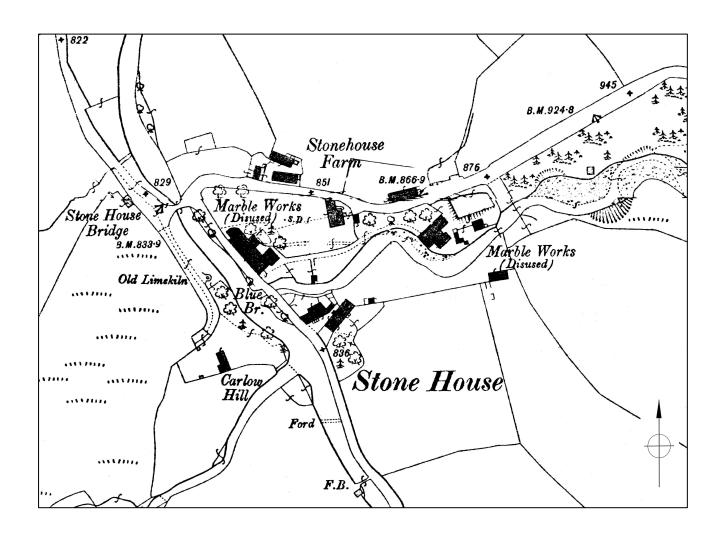

| STONE HOUSE, DENT  |          |
|--------------------|----------|
| STONE HOUSE HAMLET |          |
| AS SHOWN           | DEC 2007 |
| EDAS               | FIGURE 3 |

Source: Jefferys' 1771 map of Yorkshire, plate 6.