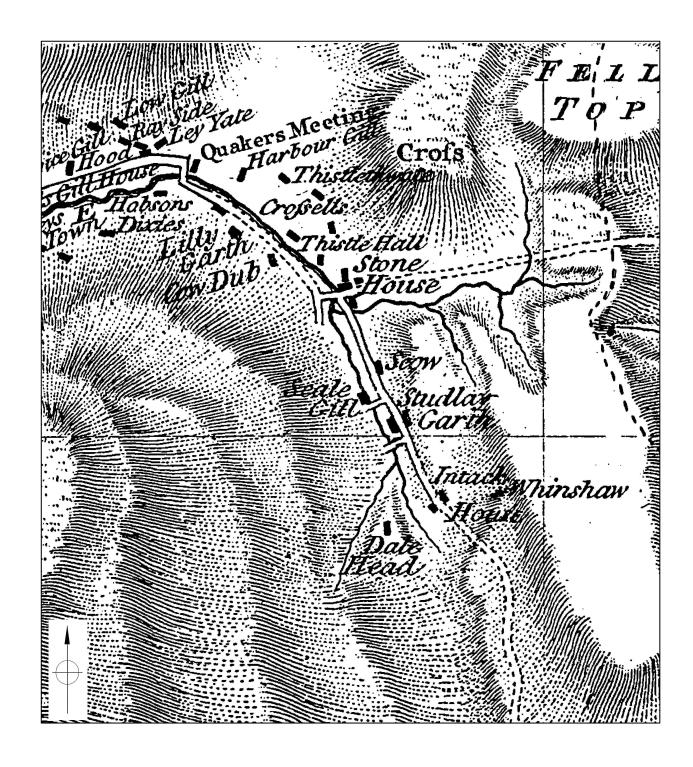

| STONE HOUSE, DENT             |          |
|-------------------------------|----------|
| SECTION OF JEFFERYS' 1771 MAP |          |
| NTS NTS                       | DEC 2007 |
| EDAS                          | FIGURE 4 |