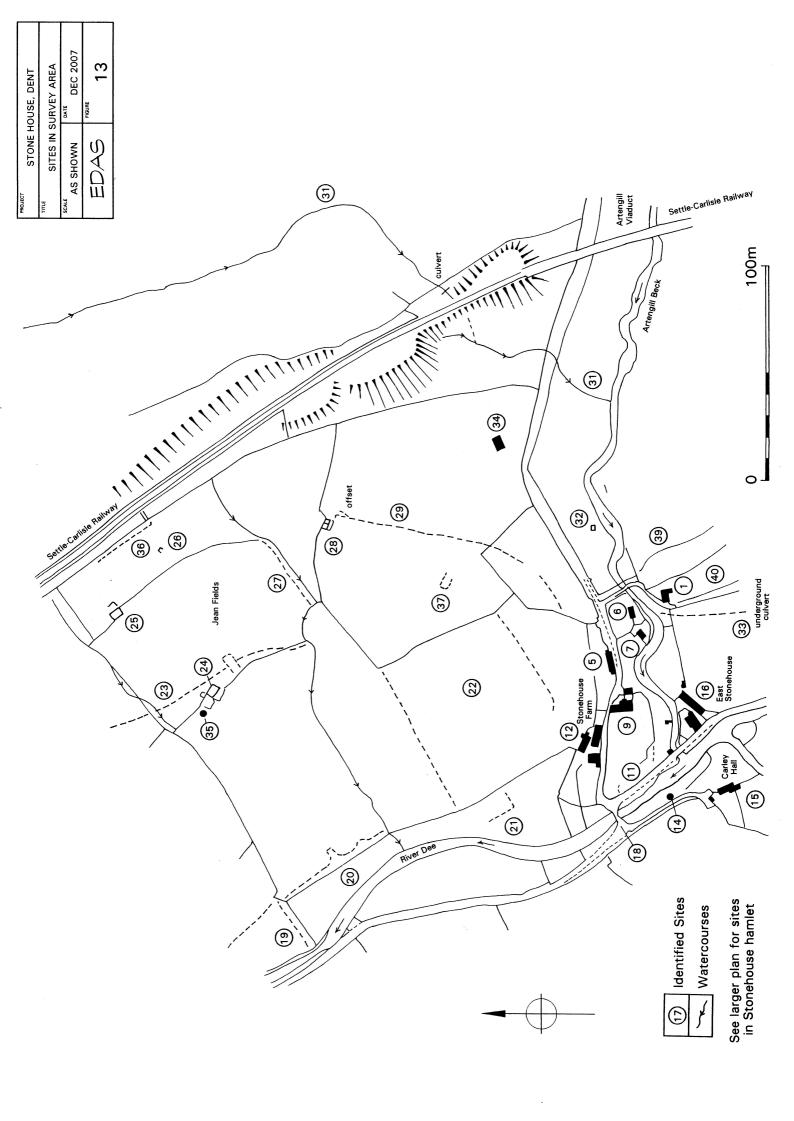

| STONE HOUSE, DENT   |          |
|---------------------|----------|
| MAIN AREA OF SURVEY |          |
| AS SHOWN            | DEC 2007 |
| EDAS                | PIGURE 2 |

Reproduced from the 1:2,500 scale map by permission of Ordnance Survey® on behalf of The Controller of Her Majesty's Stationary Office, © Crown copyright 1980. All rights reserved. Licence AL100013825