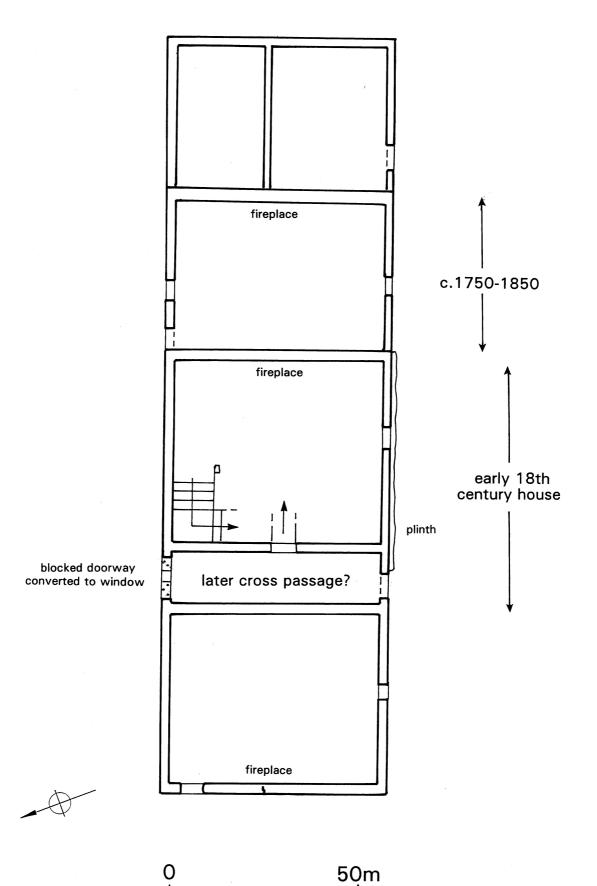

## Farmhouse (Site 12A)

| STONE HOUSE, DENT  THE EASY STONEHOUSE (SITE 16)  SCALE  AS SHOWN  FIGHE  12 | Not inspected, majority 20th century converted to window Farmhouse (Site 16A)                                                                                                                                                                                                                                                                                                                                                                                                                                                                                                                                                                                                                                                                                                                                                                                                                                                                                                                                                                                                                                                                                                                                                                                                                                                                                                                                                                                                                                                                                                                                                                                                                                                                                                                                                                                                                                                                                                                                                                                                                                                  |
|------------------------------------------------------------------------------|--------------------------------------------------------------------------------------------------------------------------------------------------------------------------------------------------------------------------------------------------------------------------------------------------------------------------------------------------------------------------------------------------------------------------------------------------------------------------------------------------------------------------------------------------------------------------------------------------------------------------------------------------------------------------------------------------------------------------------------------------------------------------------------------------------------------------------------------------------------------------------------------------------------------------------------------------------------------------------------------------------------------------------------------------------------------------------------------------------------------------------------------------------------------------------------------------------------------------------------------------------------------------------------------------------------------------------------------------------------------------------------------------------------------------------------------------------------------------------------------------------------------------------------------------------------------------------------------------------------------------------------------------------------------------------------------------------------------------------------------------------------------------------------------------------------------------------------------------------------------------------------------------------------------------------------------------------------------------------------------------------------------------------------------------------------------------------------------------------------------------------|
| Farm buildings (Site 16B)                                                    | blocked docrywy converted to window interior to win |