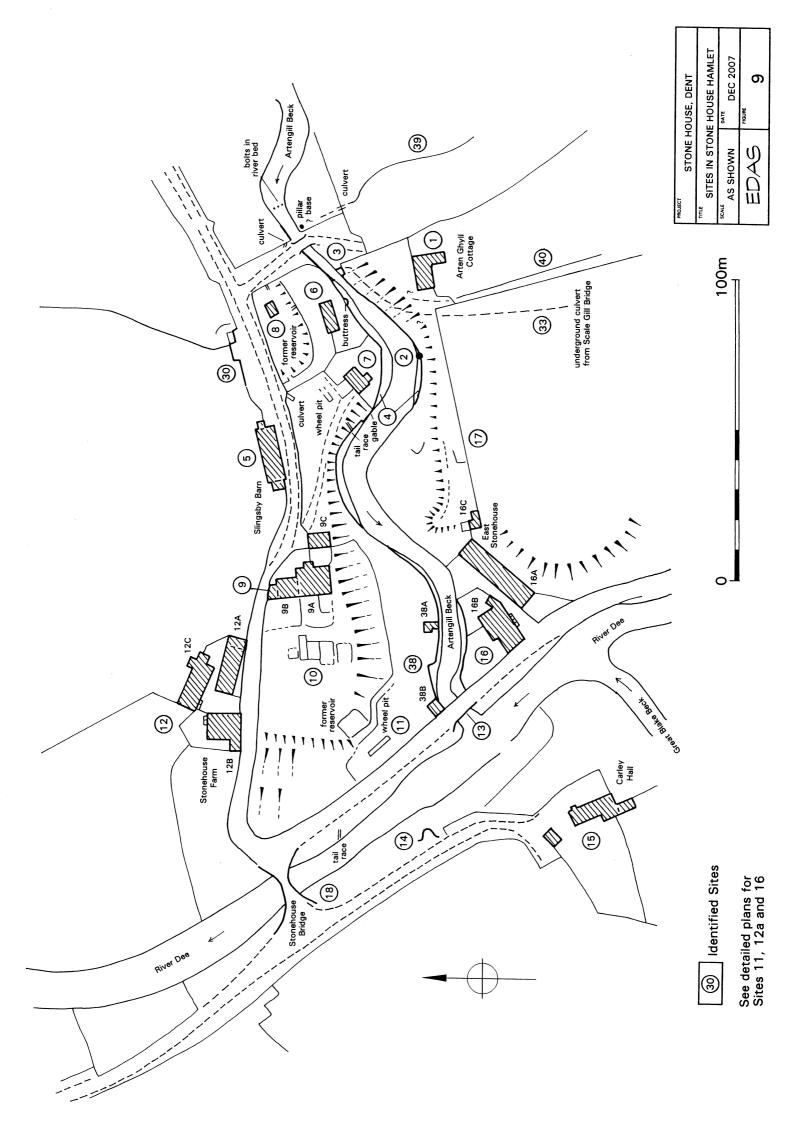

| STONE HOUSE, DENT  |          |
|--------------------|----------|
| STONE HOUSE HAMLET |          |
| AS SHOWN           | DEC 2007 |
| EDAS               | FIGURE 3 |

Source: Jefferys' 1771 map of Yorkshire, plate 6.