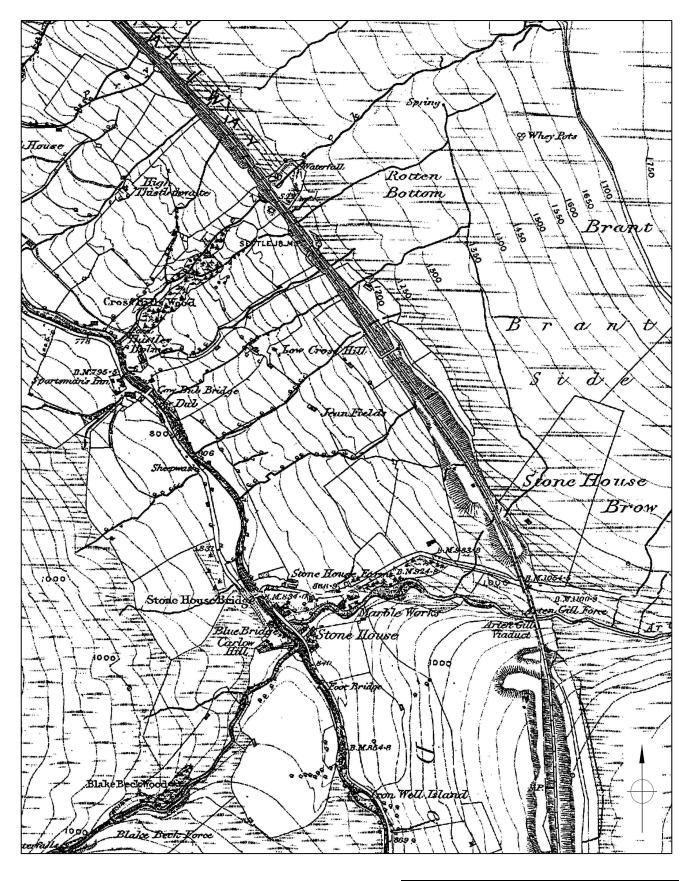

Source: Ordnance Survey 1909 25" maps (sheets 64/16 & 80/4).

| STONE HOUSE, DENT        |          |
|--------------------------|----------|
| ORDNANCE SURVEY 1909 MAP |          |
| AS SHOWN                 | DEC 2007 |
| EDAS                     | FIGURE 7 |