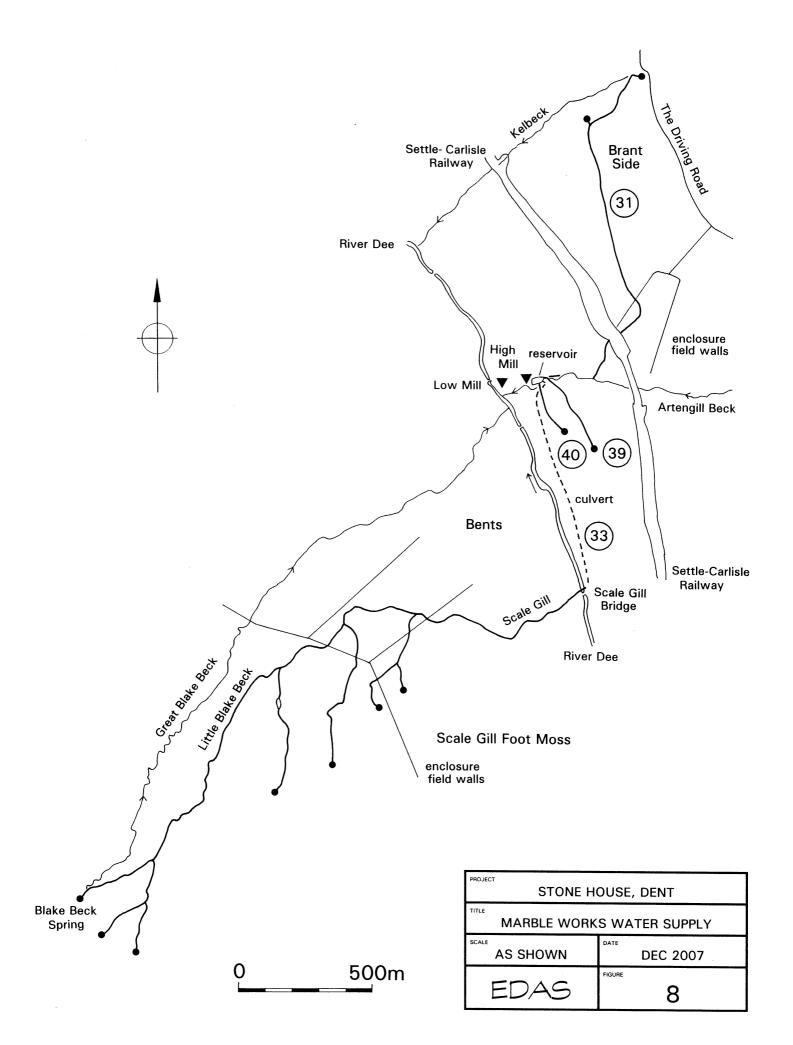

nance Survey 1852/1853 6" maps (sheets 64 & 80).

| STONE HOUSE, DENT            |          |
|------------------------------|----------|
| ORDNANCE SURVEY 1852/53 MAPS |          |
| SCALE NTS                    | DEC 2007 |
| EDAS                         | FIGURE 5 |



Source: Ordnance Survey 1896 6" maps (sheets 64 & 80).

| STONE HOUSE, DENT         |          |
|---------------------------|----------|
| ORDNANCE SURVEY 1896 MAPS |          |
| SCALE NTS                 | DEC 2007 |
| EDAS                      | FIGURE 6 |



Source: Ordnance Survey 1909 25" maps (sheets 64/16 & 80/4).

| STONE HOUSE, DENT        |          |
|--------------------------|----------|
| ORDNANCE SURVEY 1909 MAP |          |
| AS SHOWN                 | DEC 2007 |
| EDAS                     | FIGURE 7 |







| STONE HOUSE, DENT         |           |
|---------------------------|-----------|
| STONEHOUSE FARM (SITE 12) |           |
| AS SHOWN                  | DEC 2007  |
| EDAS                      | FIGURE 11 |

## Farmhouse (Site 12A)



| STONE HOUSE, DENT  THE EASY STONEHOUSE (SITE 16)  SCALE  AS SHOWN  FIGHE  12 | Not inspected, majority 20th century converted to window Farmhouse (Site 16A)