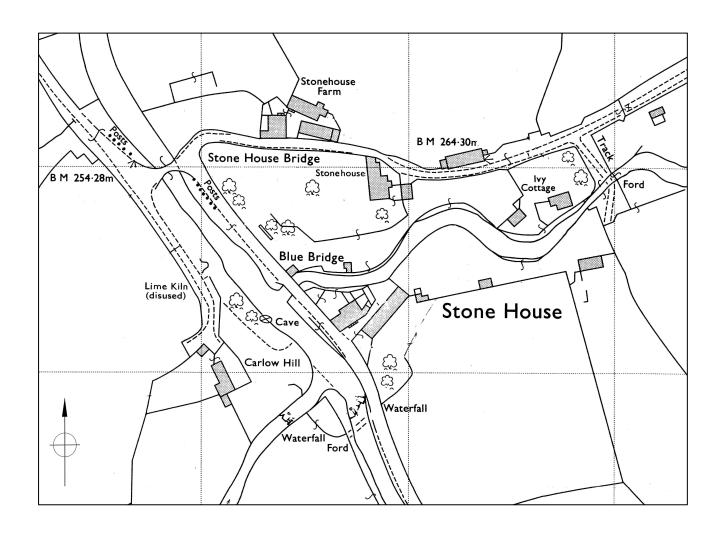

| STONE HOUSE, DENT  |          |
|--------------------|----------|
| STONE HOUSE HAMLET |          |
| AS SHOWN           | DEC 2007 |
| EDAS               | FIGURE 3 |

Source: Jefferys' 1771 map of Yorkshire, plate 6.