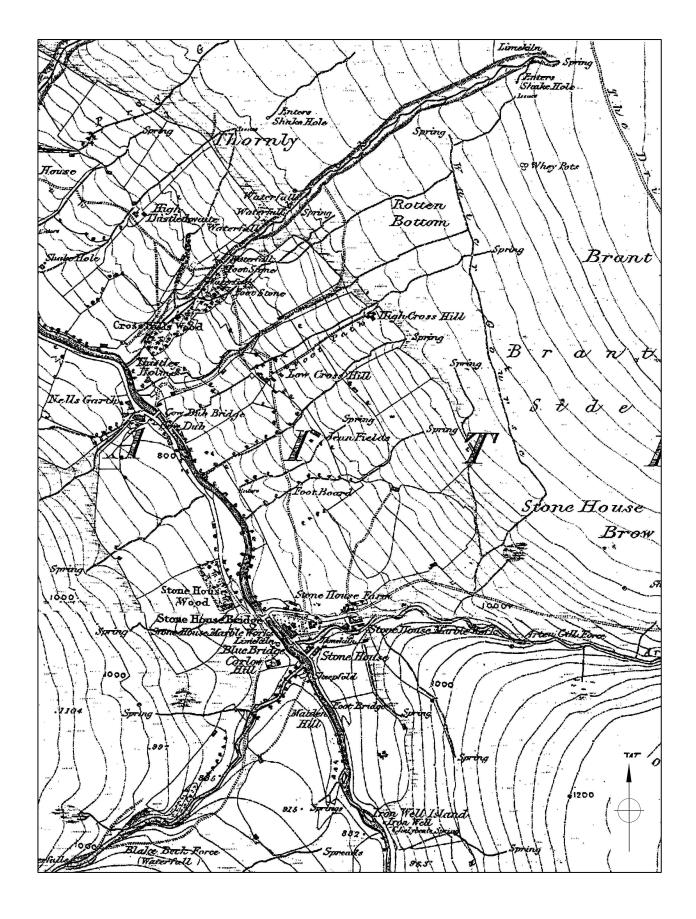

Source: Ordnance Survey 1896 6" maps (sheets 64 & 80).

| STONE HOUSE, DENT         |          |
|---------------------------|----------|
| ORDNANCE SURVEY 1896 MAPS |          |
| SCALE NTS                 | DEC 2007 |
| EDAS                      | FIGURE 6 |