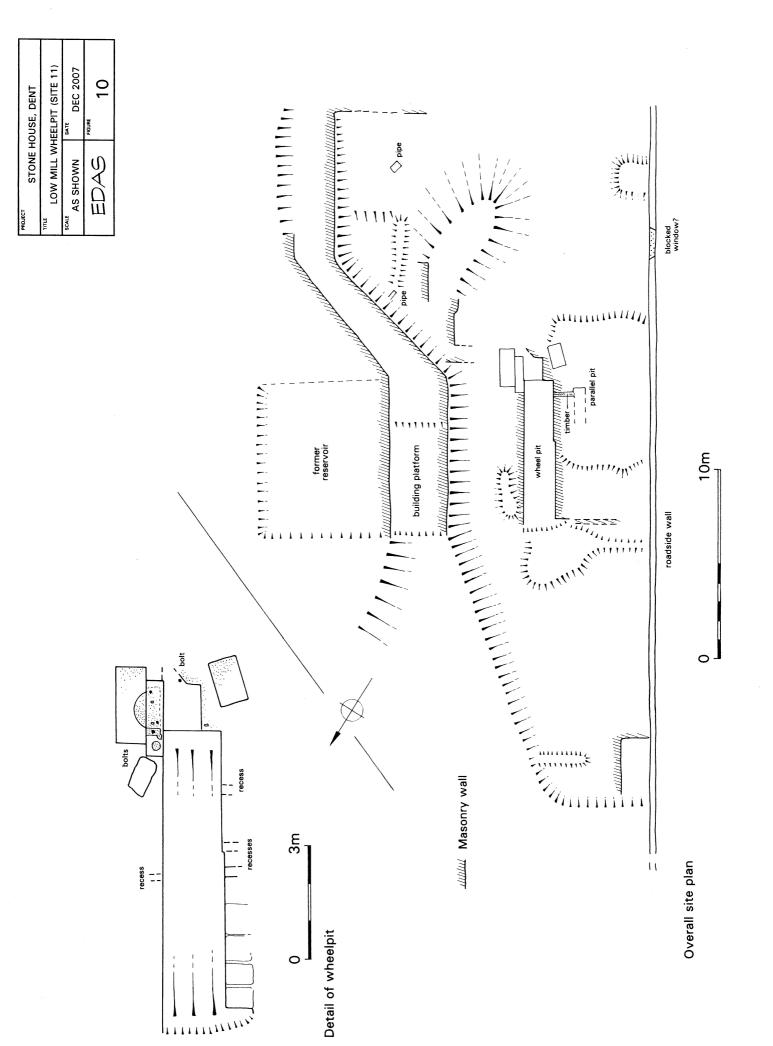

| STONE HOUSE, DENT         |           |
|---------------------------|-----------|
| STONEHOUSE FARM (SITE 12) |           |
| AS SHOWN                  | DEC 2007  |
| EDAS                      | FIGURE 11 |