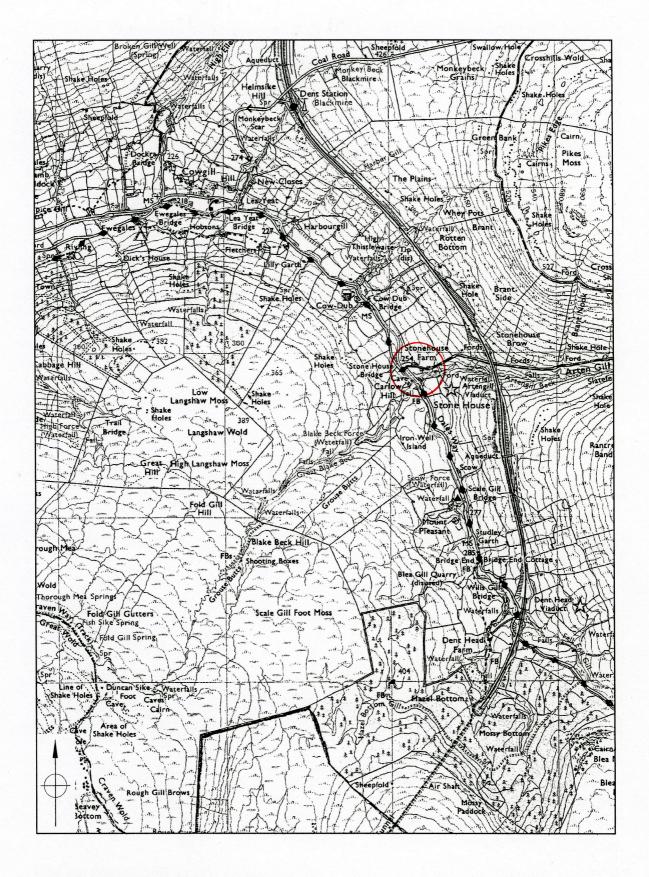

Reproduced from the 1:25,000 scale map by permission of Ordnance Survey® on behalf of The Controller of Her Majesty's Stationary Office, ® Crown copyright 1997. All rights reserved. Licence AL100013825

| STONE HO         | USE, DENT |
|------------------|-----------|
| GENERAL LOCATION |           |
| NTS NTS          | DEC 2007  |
| EDAS             | FIGURE 1  |

Reproduced from the 1:10,000 scale map by permission of Ordnance Survey® on behalf of The Controller of Her Majesty's Stationary Office, ® Crown copyright 1980. All rights reserved. Licence AL100013825