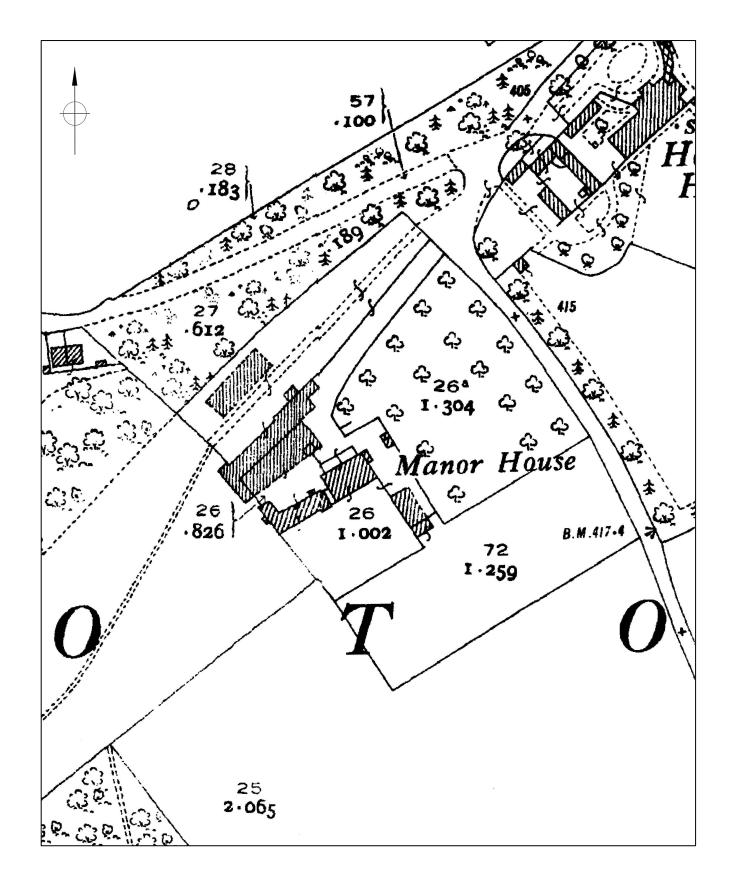

Ordnance Survey 1916 25" map (sheet 290/15).

| MANOR FARM, HOOTON LEVITT |          |  |  |  |
|---------------------------|----------|--|--|--|
| ORDNANCE SURVEY 1916 MAP  |          |  |  |  |
| SCALE NTS                 | DEC 2008 |  |  |  |
| EDAS                      | FIGURE 5 |  |  |  |