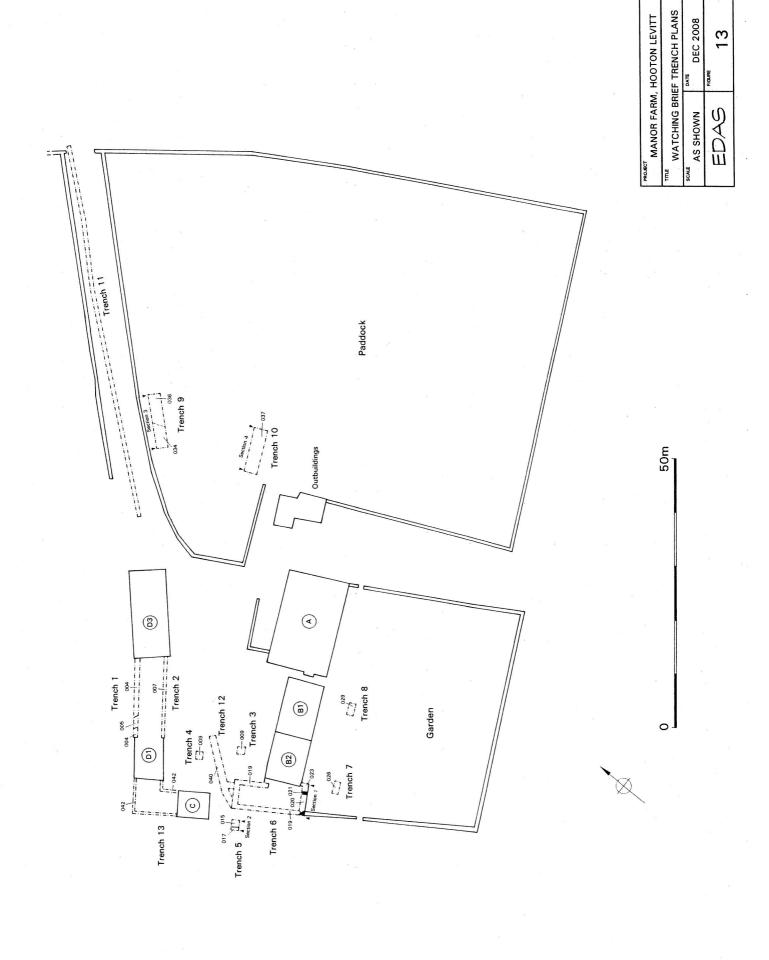

OUTH ELEVATION OF BUILDING D1  AND MARKS ON BEAMS  FIGURE  12 |               |                   |          |      |
|--------------------------------------------------------------------------------------------------------------------------------------------------------------------------|---------------|-------------------|----------|------|
| MANOR FARM,  SOUTH ELEVATIC  AND MARK  SOME  NTS                                                                                                                         | HOOTON LEVITT | ON OF BUILDING D1 | DEC 2008 |      |
|                                                                                                                                                                          | 85            |                   | 2        | SYGE |