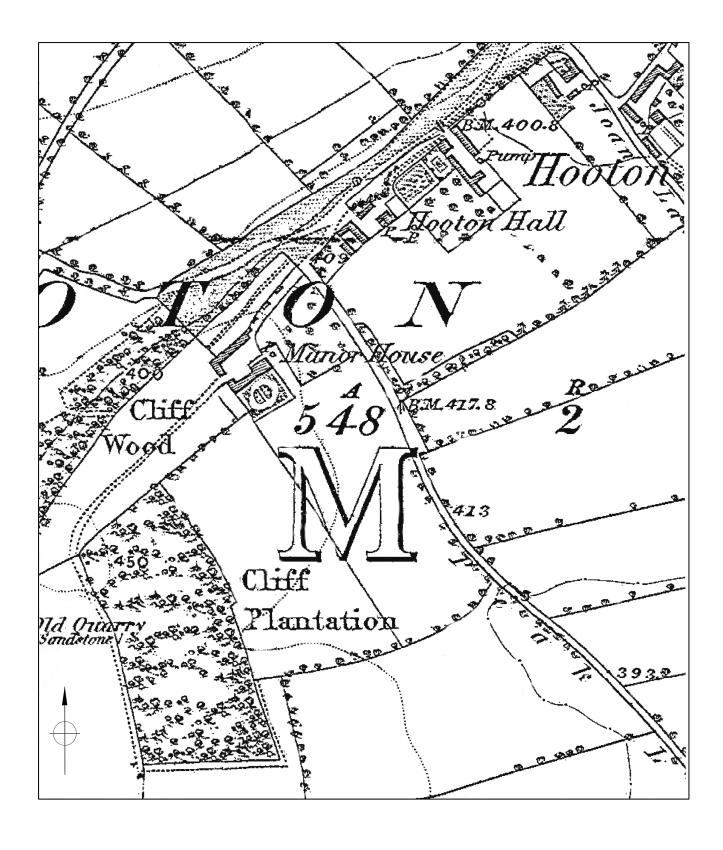

Ordnance Survey 1854 6" map (sheet 290).

| MANOR FARM, HOOTON LEVITT |          |  |  |  |
|---------------------------|----------|--|--|--|
| ORDNANCE SURVEY 1854 MAP  |          |  |  |  |
| SCALE NTS                 | DEC 2008 |  |  |  |
| EDAS                      | FIGURE 4 |  |  |  |