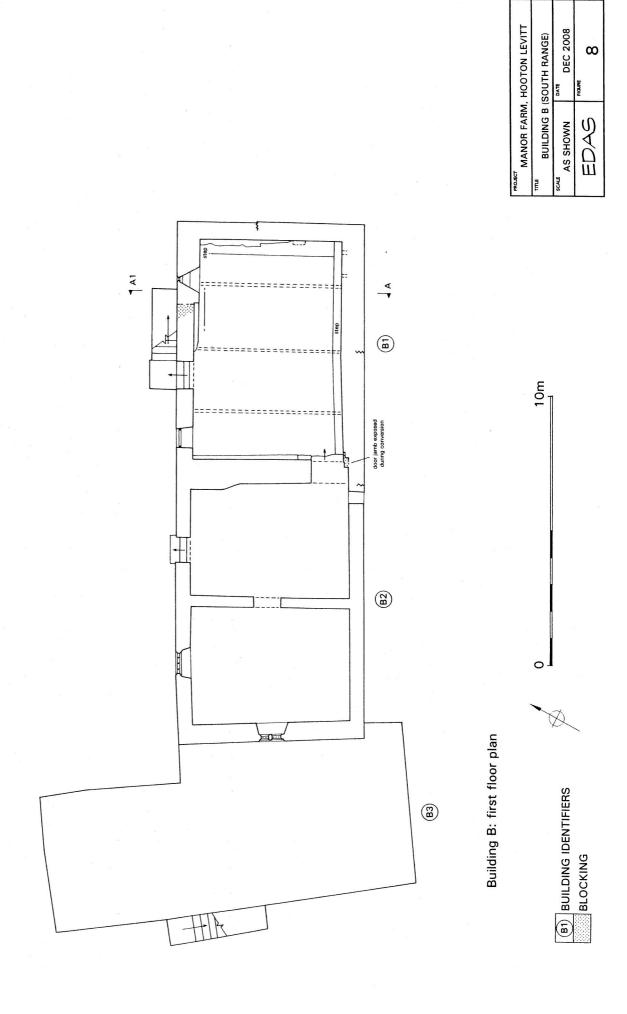

g.

F

| FF. C. INC. | MANOR FARM, HOULON LEVILL | BUILDING C (WEST RANGE) | DATE  | DEC 2008 | FIGURE |
|-------------|---------------------------|-------------------------|-------|----------|--------|
| PROJECT     |                           | BUILDING C              | SCALE | AS SHOWN | SYGE   |