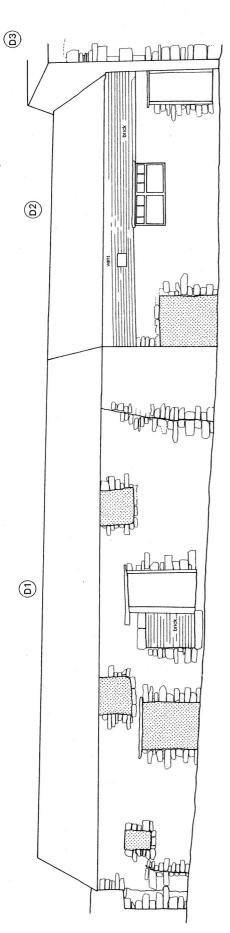

MANOR FARM, HOOTON LEVITT

SECTIONS THROUGH BUILDINGS

SCALE
AS SHOWN

DEC 2008

EDAS

South elevation of Buildings D1 & D2 (sketch - not to scale)

BUILDING IDENTIFIERS
BLOCKING

Easternmost beam, east face