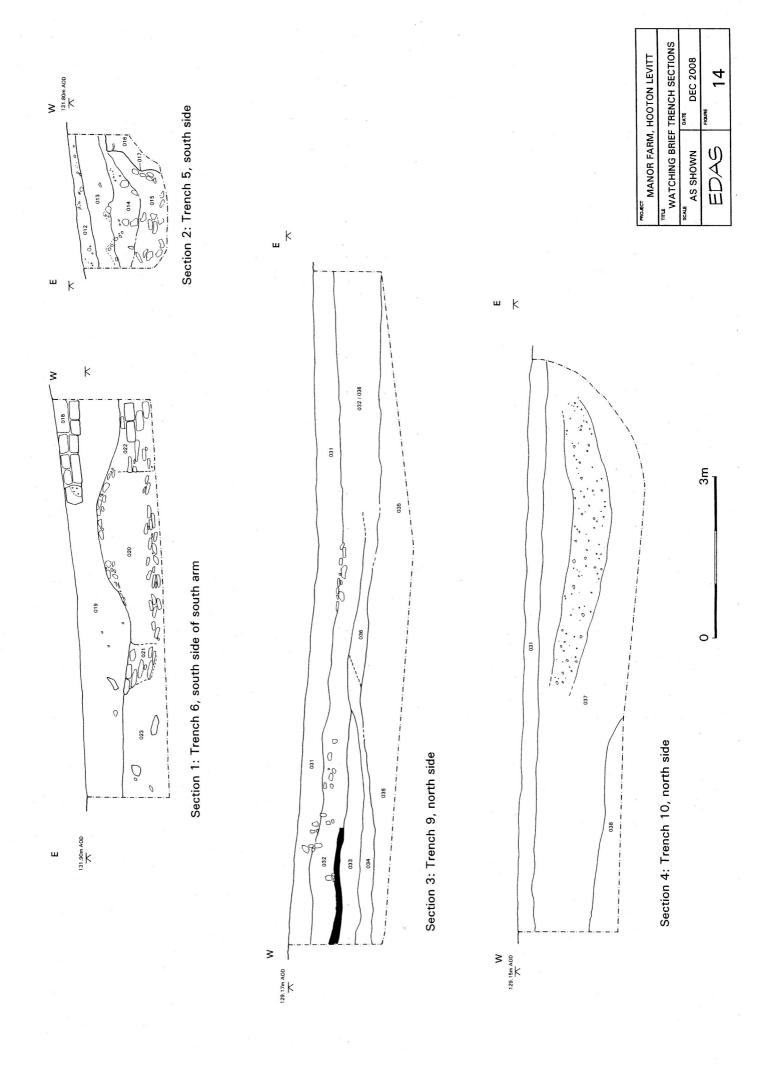

TH ELEVATION OF BUILDING D1  AND MARKS ON BEAMS  FIGURE  12 |               |                   |          |      |
|--------------------------------------------------------------------------------------------------------------------------------------------------------------------------|---------------|-------------------|----------|------|
| MANOR FARM,  SOUTH ELEVATIC  AND MARK  SOME  NTS                                                                                                                         | HOOTON LEVITT | ON OF BUILDING D1 | DEC 2008 |      |
|                                                                                                                                                                          | 85            |                   | 2        | SYGE |