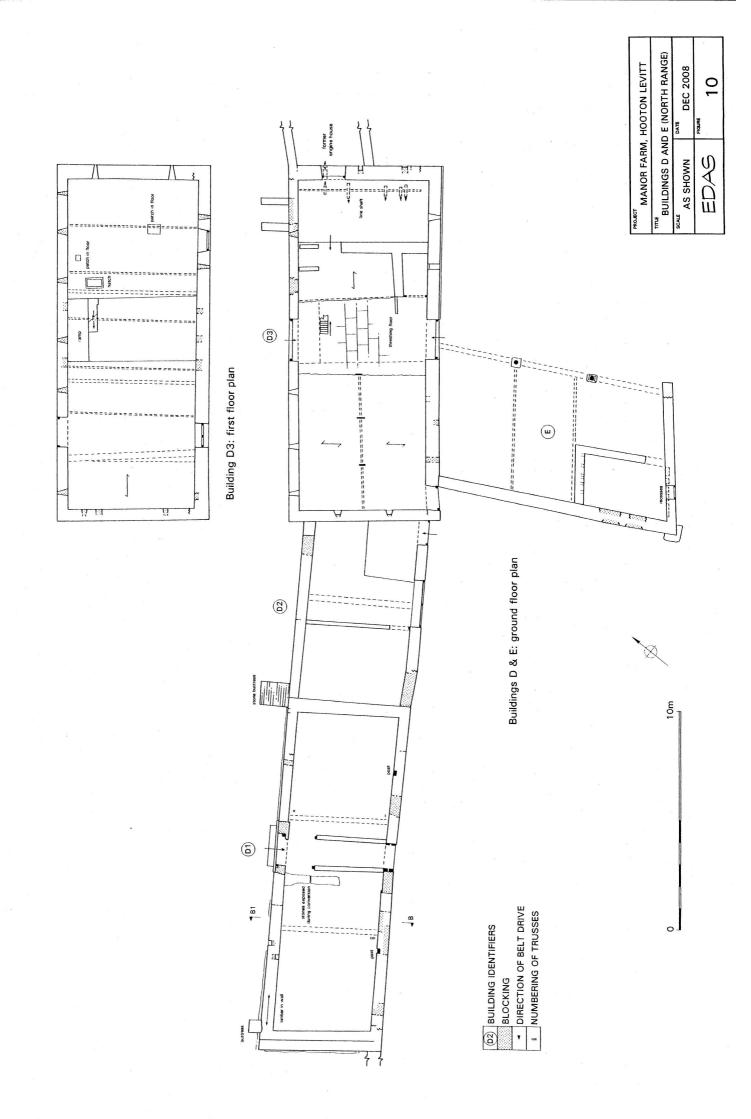

MANOR FARM, HOOTON LEVITT

SECTIONS THROUGH BUILDINGS

SCALE
AS SHOWN

DEC 2008

EDAS

South elevation of Buildings D1 & D2 (sketch - not to scale)

BUILDING IDENTIFIERS
BLOCKING

Easternmost beam, east face