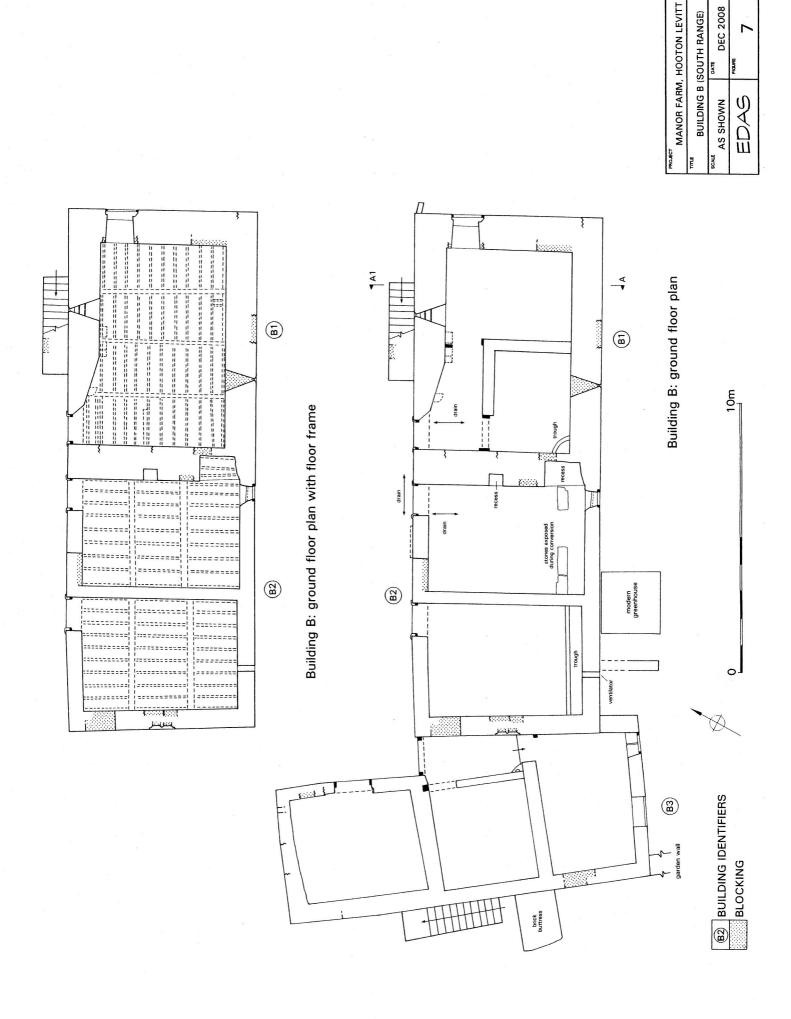

g.

F

| FF. C. INC. | MANOR FARM, HOULON LEVILL | BUILDING C (WEST RANGE) | DATE  | DEC 2008 | FIGURE |
|-------------|---------------------------|-------------------------|-------|----------|--------|
| PROJECT     |                           | BUILDING C              | SCALE | AS SHOWN | SYGE   |