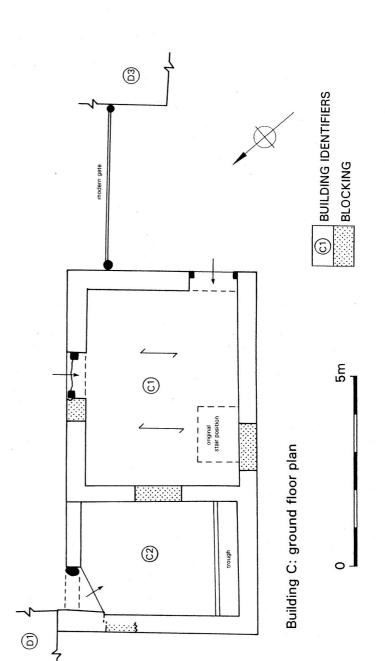

g.

F

| FF. C. INC. | MANOR FARM, HOULON LEVILL | BUILDING C (WEST RANGE) | DATE  | DEC 2008 | FIGURE |
|-------------|---------------------------|-------------------------|-------|----------|--------|
| PROJECT     |                           | BUILDING C              | SCALE | AS SHOWN | SYGE   |