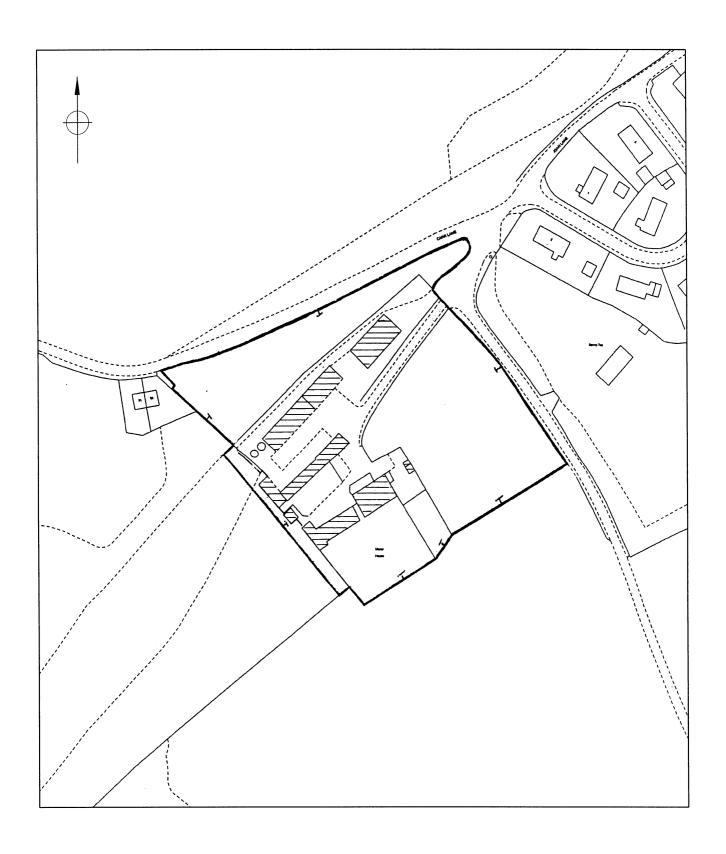

Base plan provided by Newton Wright Construction Ltd.

| MANOR FARM, HOOTON LEVITT |          |  |  |  |
|---------------------------|----------|--|--|--|
| GENERAL SITE PLAN         |          |  |  |  |
| NTS                       | DEC 2008 |  |  |  |
| EDAS                      | FIGURE 2 |  |  |  |