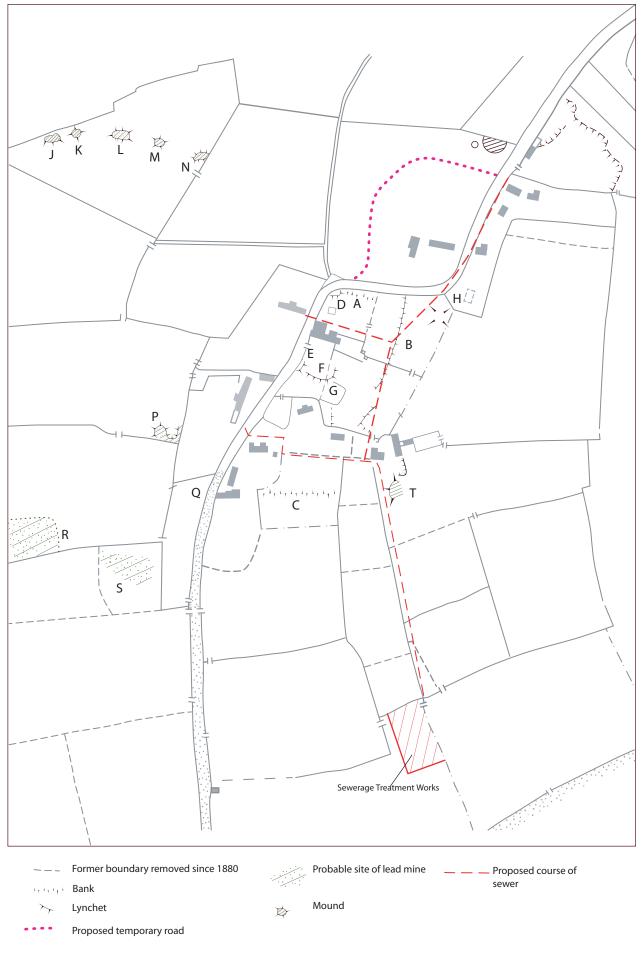

| Project.  Rowland, Bakewell                                                                                                | Project No.<br>1166      | NGR.<br>SK: 421419 372421 | Scale.           | ARCUS |
|----------------------------------------------------------------------------------------------------------------------------|--------------------------|---------------------------|------------------|-------|
| Title. Sketch plan of Rowland village showing Historic Earthwork Features (Based on Barnatt, J. (1993) with modifications) | Illustrator.  Jo Mincher | Date.<br>January 2008     | Illustration No. |       |