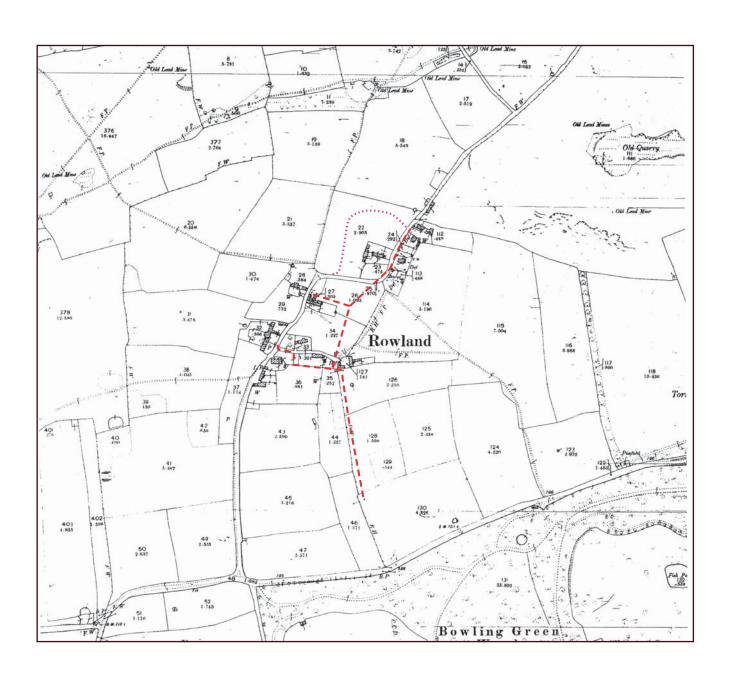

\_\_\_ Proposed course of sewer

| Project.  Rowland, Bakewell                               | Project No.<br>1166      | NGR.<br>SK: 421419 372421 | Scale.<br>N/A      |  |
|-----------------------------------------------------------|--------------------------|---------------------------|--------------------|--|
| Title. 1897 Revision OS map 25 inch to 1 mile, sheet 23.3 | Illustrator.  Jo Mincher | Date.<br>January 2008     | Illustration No. 6 |  |