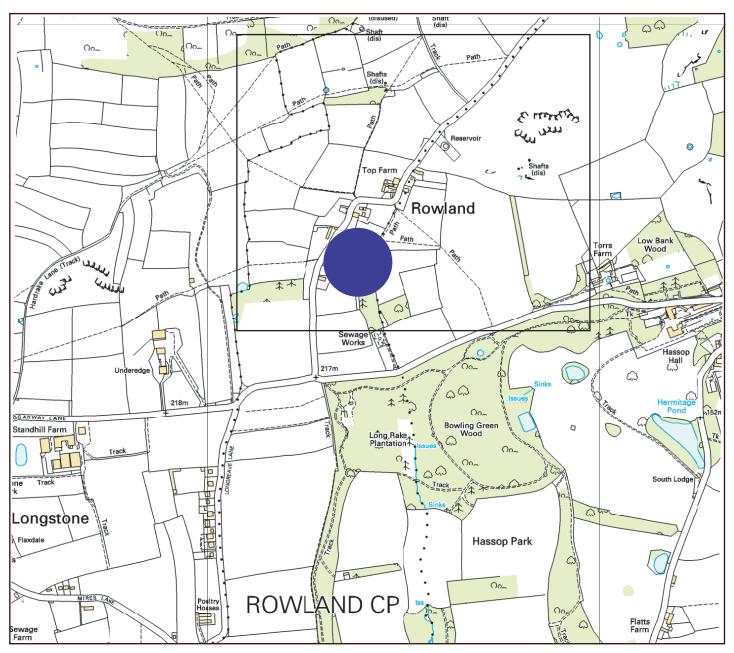

OS data supplied by PROMAP, reproduced with permission of the OS on behalf of HMSO. Crown Copyright 2007. All rights reserved. Licence NO. AL 50228A

| Project.  Rowland, Bakewell | Project No.<br>1166     | NGR.<br>SK: 421419 372421 | Scale.             | ARC |
|-----------------------------|-------------------------|---------------------------|--------------------|-----|
| Title.  Location map        | Illustrator. Jo Mincher | Date. January 2008        | Illustration No. 1 |     |