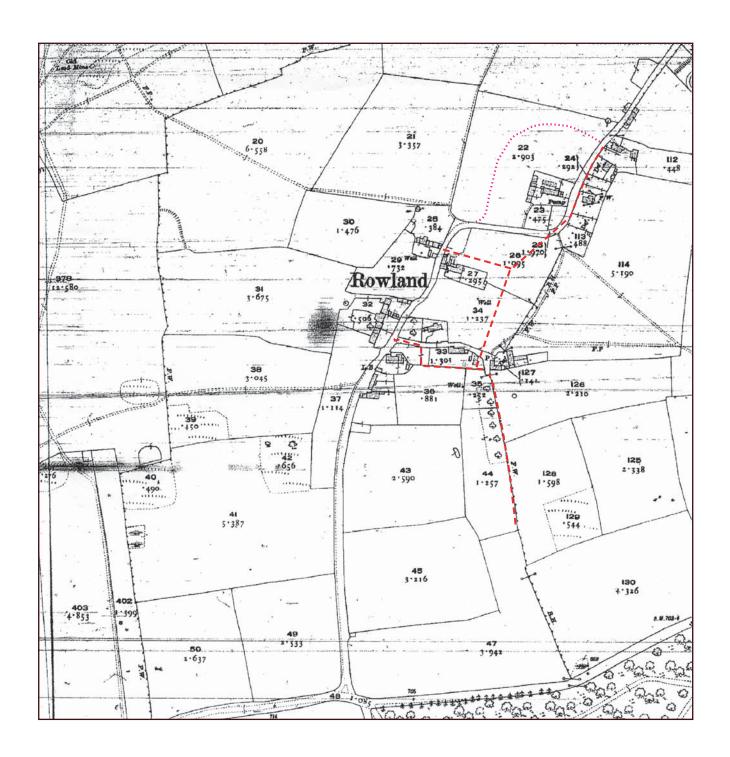

\_\_\_ Proposed course of sewer

| Project. | Rowland, Bakewell                         | Project No. 1166         | NGR.<br>SK: 421419 372421 | Scale.             | AR |
|----------|-------------------------------------------|--------------------------|---------------------------|--------------------|----|
| Title.   | 1922 25 inch to 1 mile OS map, sheet 23.3 | Illustrator.  Jo Mincher | Date. January 2008        | Illustration No. 7 |    |