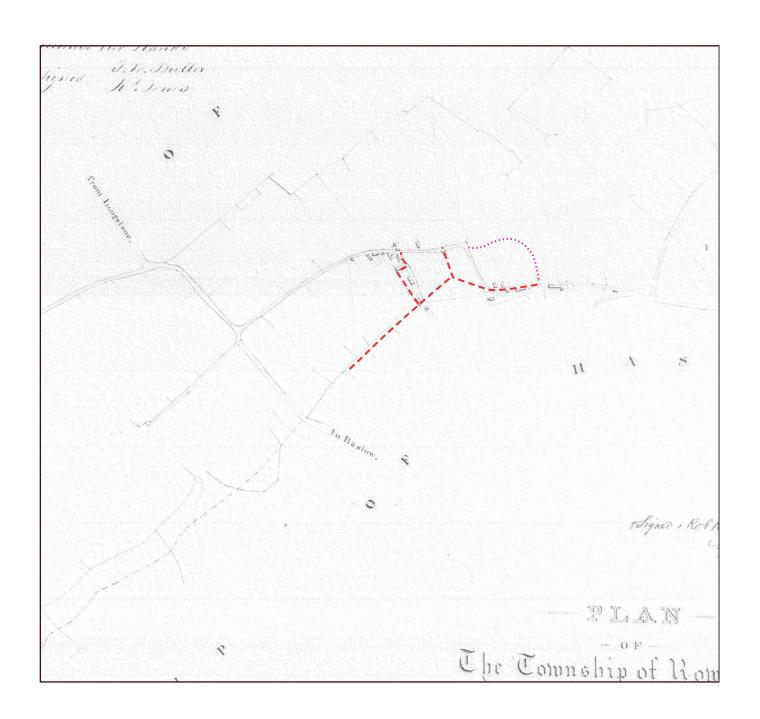

- Proposed course of sewer

| Project | Rowland, Bakewell                         | Project No. 1166        | NGR.<br>SK: 421419 372421 | Scale.             |  |
|---------|-------------------------------------------|-------------------------|---------------------------|--------------------|--|
| Title.  | 1847 Tithe map of the Township of Rowland | Illustrator. Jo Mincher | Date.  January 2008       | Illustration No. 4 |  |