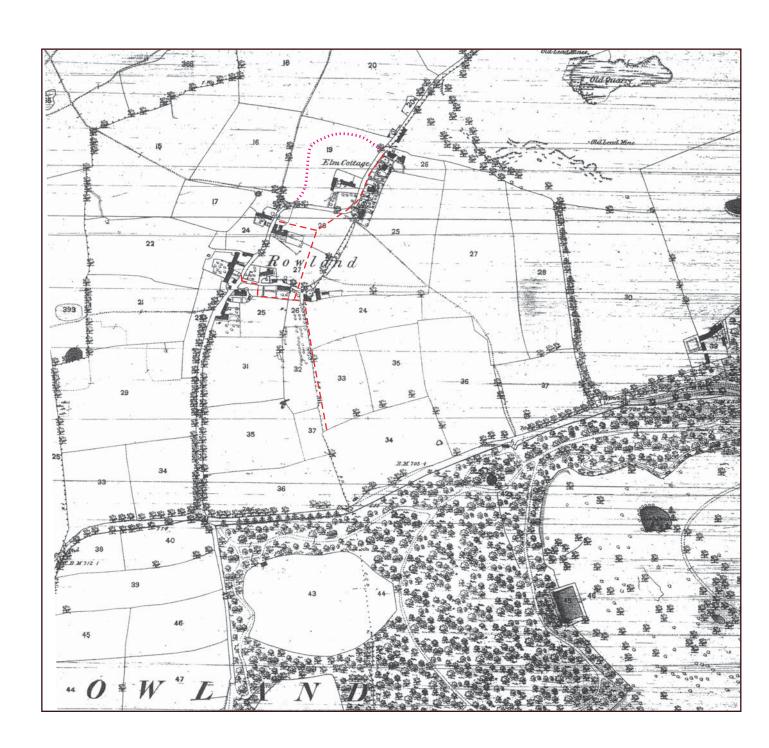

\_\_\_ Proposed course of sewer

| Project.  Rowland, Bakewell                      | Project No.              | NGR.<br>SK: 421419 372421 | Scale.<br>N/A      | ARCUS |
|--------------------------------------------------|--------------------------|---------------------------|--------------------|-------|
| Title. 1879 OS map 25 inch to 1 mile, sheet 23.3 | Illustrator.  Jo Mincher | Date.<br>January 2008     | Illustration No. 5 |       |