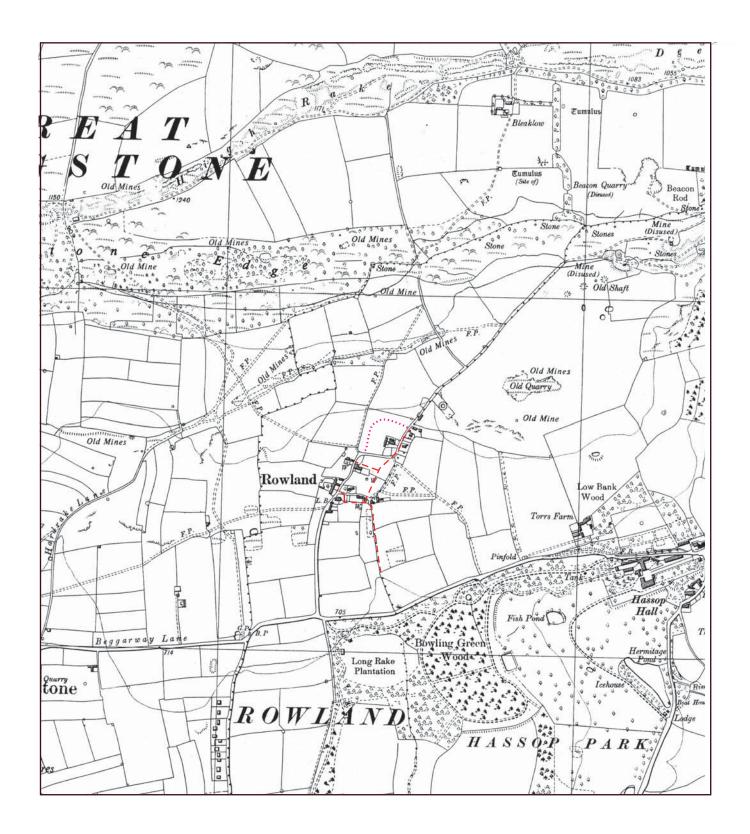

Proposed course of sewer

| Project. | Rowland, Bakewell                               | Project No. 1166         | NGR.<br>SK: 421419 372421 | Scale.           |  |
|----------|-------------------------------------------------|--------------------------|---------------------------|------------------|--|
| Title.   | 1955 6 inches to 1 mile OS map, sheet SK: 27 SW | Illustrator.  Jo Mincher | Date. January 2008        | Illustration No. |  |