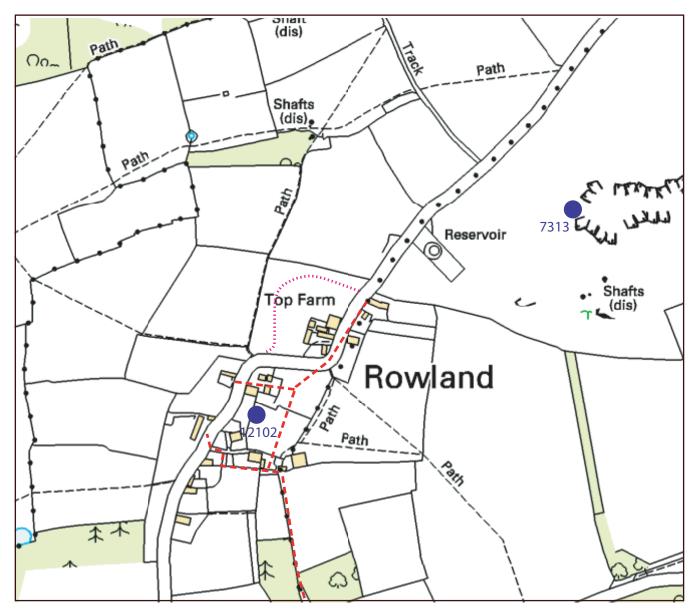

OS data supplied by PROMAP, reproduced with permission of the OS on behalf of HMSO. Crown Copyright 2007. All rights reserved. Licence NO. AL 50228A

| Project. Rowland, Bakewell                                    | Project No.             | NGR.<br>SK: 421419 372421 | Scale.           |   |
|---------------------------------------------------------------|-------------------------|---------------------------|------------------|---|
| Title.  Location of HER archaeological sites and find - spots | Illustrator. Jo Mincher | Date. January 2008        | Illustration No. | - |