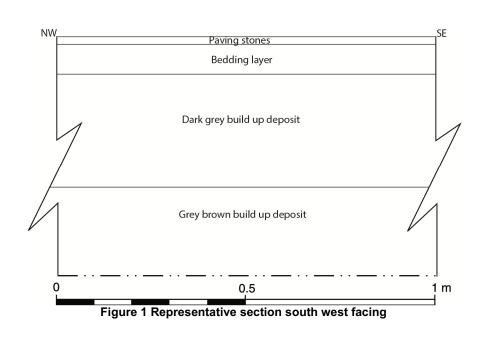

#### Results

The earliest deposit encountered was soft, grey brown, clayey silt with occasional CBM flecks. This was found at a depth of 400mm below the present ground level, and was 300mm thick. This was interpreted as a build-up deposit. Above this is a further build up deposit, a dark, grey, clayey silt with occasional CBM flecks. This deposit was found at 100mm below present ground level.

A manhole and ceramic drain was found to have truncated the deposits in the south-east of the excavated area.

Above these deposits was a compact, grey, sandy mortar bedding layer, measuring 70mm thick. This was bedding for overlying paving stones that were 20mm in thickness, that formed the present ground surface.