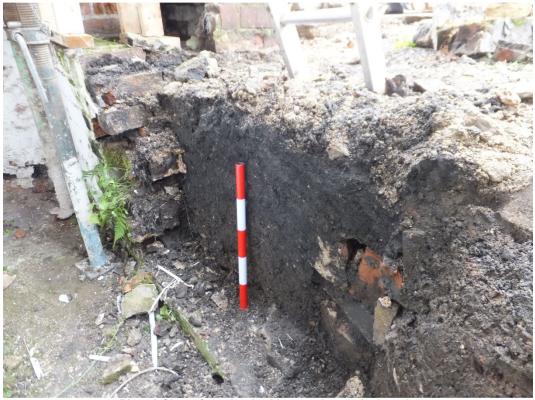

Plate 2 Shot of section looking north east 0.50 scale

| COMPL | ETED BY | G | Loffman | CHECKED BY | D As   | pden | FINISHED | 19/04/16 |
|-------|---------|---|---------|------------|--------|------|----------|----------|
| FINDS | 0       |   | SAMPLES | 0          | PHOTOS | 3    | PAGE     | 3 of 7   |