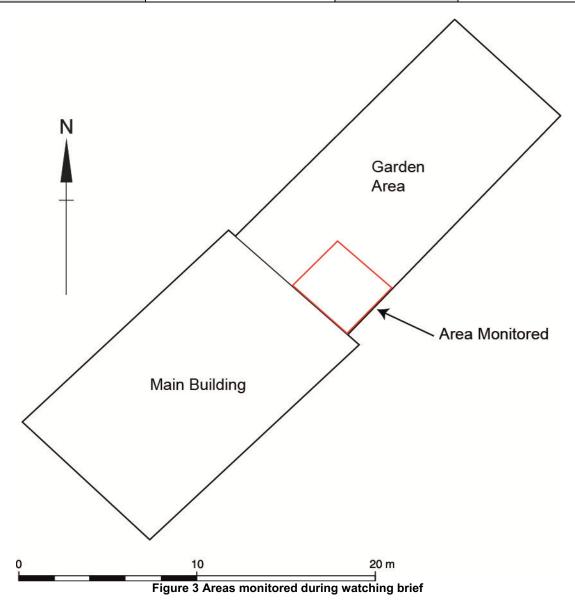

The work involved hand excavation of a 4.0m x 4.0m area within the backyard of the property to a depth of 600mm.

These works were monitored by an inspection on commencement of work, followed by a visit during the course of the excavation. No archaeological remains were encountered, and the excavations would not impact below thick build-up deposits. At this point it was agreed with the City Archaeologist John Oxley that no further monitoring of works was required.