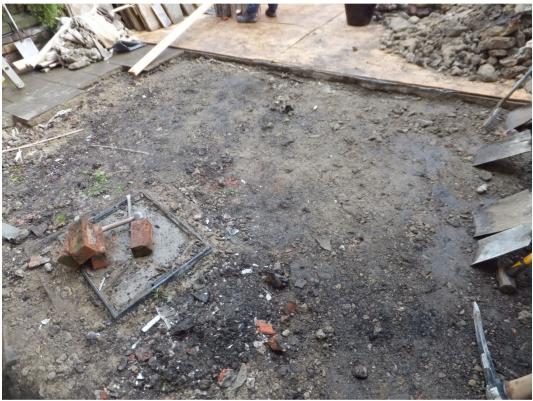

Plate 1 Excavated area with paving stones removed looking north east

| COMPL | ETED BY | G | Loffman | CHECKED BY | D As   | pden | FINISHED | 19/04/16 |
|-------|---------|---|---------|------------|--------|------|----------|----------|
| FINDS | 0       |   | SAMPLES | 0          | PHOTOS | 3    | PAGE     | 2 of 7   |