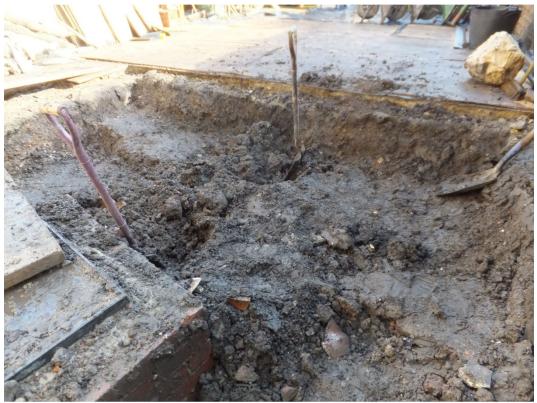

Plate 1 Excavated area with paving stones removed looking north east

| COMPL | ETED BY | G | Loffman | CHECKED BY | D As   | pden | FINISHED | 19/04/16 |
|-------|---------|---|---------|------------|--------|------|----------|----------|
| FINDS | 0       |   | SAMPLES | 0          | PHOTOS | 3    | PAGE     | 2 of 7   |

Plate 2 Shot of section looking north east 0.50 scale

| COMPL | ETED BY | G | Loffman | CHECKED BY | D As   | pden | FINISHED | 19/04/16 |
|-------|---------|---|---------|------------|--------|------|----------|----------|
| FINDS | 0       |   | SAMPLES | 0          | PHOTOS | 3    | PAGE     | 3 of 7   |

Plate 3 Works area during excavation looking north east

| COMPL | ETED BY | G | Loffman | CHECKED BY | D As   | pden | FINISHED | 19/04/16 |
|-------|---------|---|---------|------------|--------|------|----------|----------|
| FINDS | 0       |   | SAMPLES | 0          | PHOTOS | 3    | PAGE     | 4 of 7   |