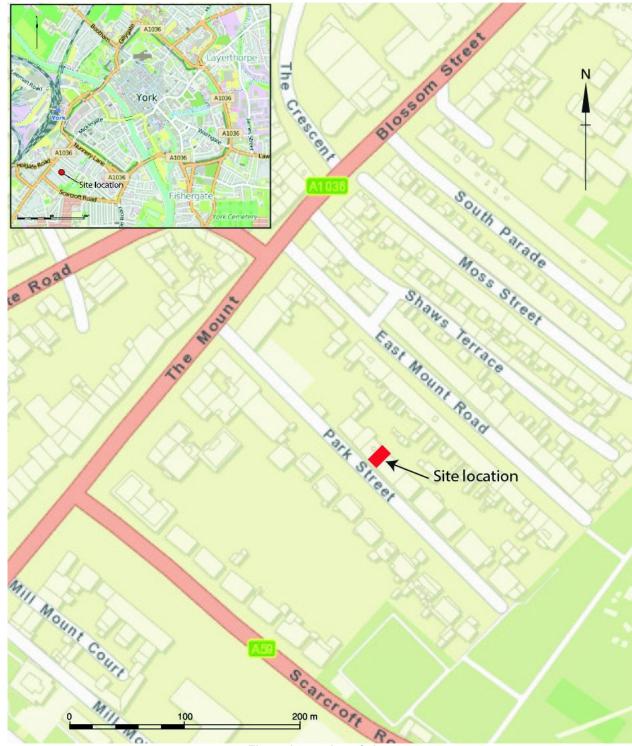

Figure 2 Location of site

| COMPL | ETED BY | G | Loffman | CHECKED BY | D As   | pden | FINISHED | 19/04/16 |
|-------|---------|---|---------|------------|--------|------|----------|----------|
| FINDS | 0       |   | SAMPLES | 0          | PHOTOS | 3    | PAGE     | 6 of 7   |