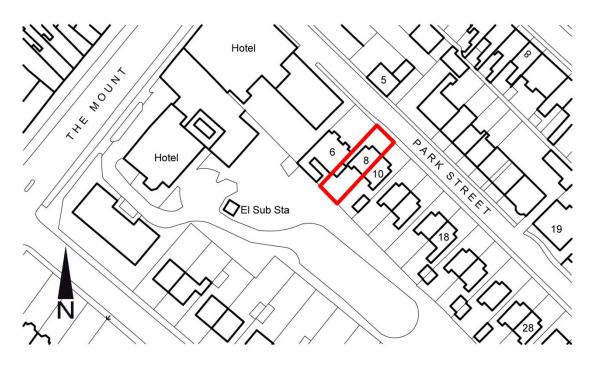

## Introduction

On 24<sup>th</sup> – 28<sup>th</sup> July 2017 a watching brief on a single storey pitched roof 'wrap-around' side and rear extension at 8 Park Street was undertaken by York Archaeological Trust (Figure 1 Site location). The objective of the watching brief was to record any archaeological deposits, features or buried structures exposed by the ground works. The site lies within York's designated Area of Archaeological Importance.

Figure 1 site location (after 16/02744/FUL WG451 – 01)