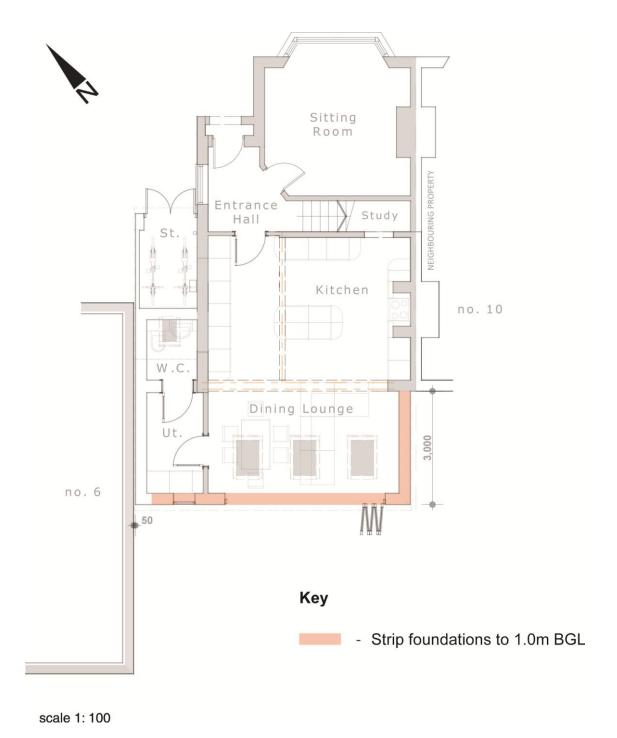

# **METHODOLOGY**

The wall foundation trench was hand-excavated. The trench was L-shaped with a return to the rear wall (Figure 2), with one side aligned north-west - south-east, 8.0m long, 0.6m wide and 1.0m deep (Plate 1), and the return to the rear wall of the house was aligned north-east – south west and was 3m long, 0.60m wide and 1.00m deep.

Figure 2 works location (after 16/02744/FUL WG451 - 04 C)

| COMPLETED BY |    | Brown | CHECKED BY | ID Milsted |        | FINISHED | 21/08/17 |        |
|--------------|----|-------|------------|------------|--------|----------|----------|--------|
| FINDS        | No |       | SAMPLES    | No         | PHOTOS | 2        | PAGE     | 2 of 4 |