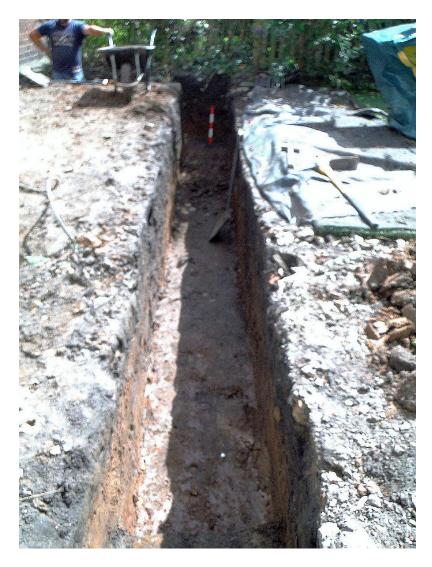

# **METHODOLOGY**

The wall foundation trench was hand-excavated. The trench was L-shaped with a return to the rear wall (Figure 2), with one side aligned north-west - south-east, 8.0m long, 0.6m wide and 1.0m deep (Plate 1), and the return to the rear wall of the house was aligned north-east – south west and was 3m long, 0.60m wide and 1.00m deep.

Plate 1.