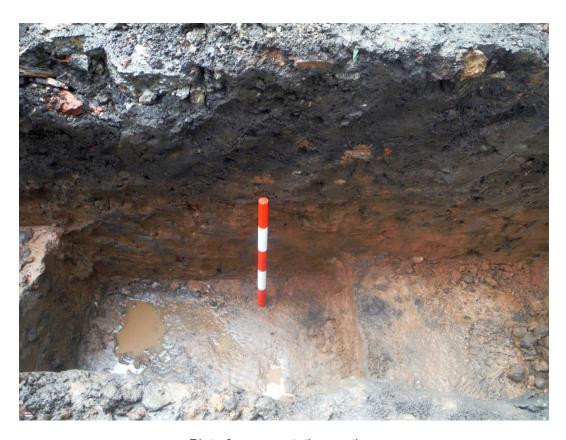

### **RESULTS**

The foundation trench was excavated to a depth of 1.00m BGL. The deposits excavated were as follows; 0.30m of topsoil, 0.20m of subsoil and 0.50m of orange sandy clay natural (Plate 2). The area of the extension which is alongside 6 Park Street is being built on raft foundations, so no further excavation to any depth which would encounter archaeology will take place. No archaeological features or structures were encountered at 8 Park Street, York.

Plate 2 representative section.

This Report has been prepared solely for the person/party which commissioned it and for the specifically titled project or named part thereof referred to in the Report. The Report should not be relied upon or used for any other project by the commissioning person/party without first obtaining independent verification as to its suitability for such other project, and obtaining the prior written approval of York Archaeological Trust for Excavation & Research Limited ("YAT"). YAT accepts no responsibility or liability for the consequences of this Report being relied upon or used for any purpose other than the purpose for which it was specifically commissioned. Nobody is entitled to rely upon this Report other than the person/party which commissioned it. YAT accepts no responsibility or liability for any use of or reliance upon this Report by anybody other than the commissioning person/party.