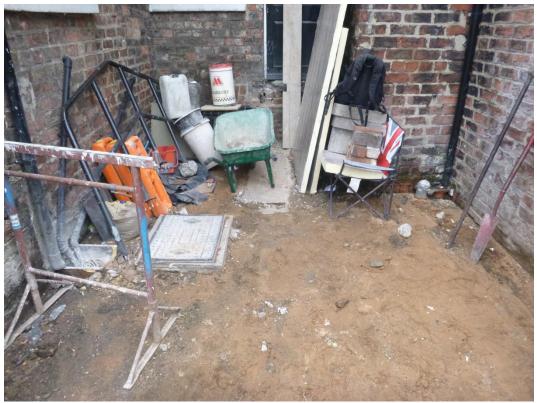

#### **METHODOLOGY**

A rectangular area, around 3.5m in length, located at the rear of the building extending across the garden aligned NW-SE was excavated to a depth of 0.9m (Figure 2, Plate 1). This included removal of modern setts before the watching brief started.

Plate 1 Area pre-excavation, looking north-east

| COMPL | ETED BY | A.Shaw  | CHECKED BY | C Jac  | ckson | FINISHED | 10/11/20 |
|-------|---------|---------|------------|--------|-------|----------|----------|
| FINDS | 0       | SAMPLES | 0          | PHOTOS | 6     | PAGE     | 5 of 7   |