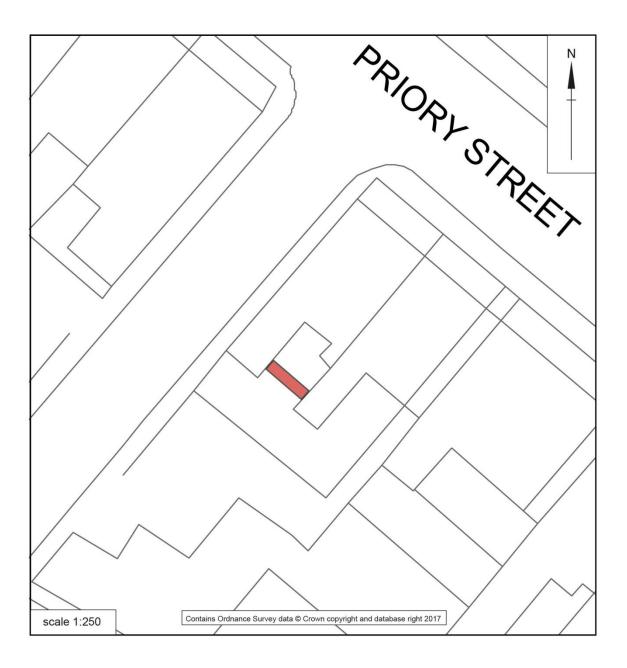

#### **METHODOLOGY**

A rectangular area, around 3.5m in length, located at the rear of the building extending across the garden aligned NW-SE was excavated to a depth of 0.9m (Figure 2, Plate 1). This included removal of modern setts before the watching brief started.

Figure 2 Location of site works

| COMPL | ETED BY | Α | .Shaw   | CHECKED BY | C Jac  | ckson | FINISHED | 10/11/20 |
|-------|---------|---|---------|------------|--------|-------|----------|----------|
| FINDS | 0       |   | SAMPLES | 0          | PHOTOS | 6     | PAGE     | 3 of 7   |