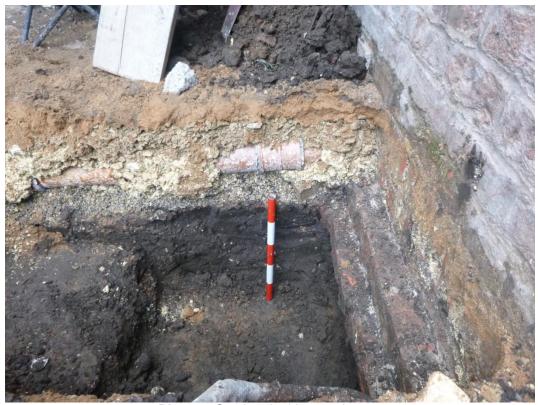

Plate 2 Section, looking north-east

| COMPL | ETED BY | A.Shaw  | CHECKED BY | C Jac  | ckson | FINISHED | 10/11/20 |
|-------|---------|---------|------------|--------|-------|----------|----------|
| FINDS | 0       | SAMPLES | 0          | PHOTOS | 6     | PAGE     | 6 of 7   |

#### **RESULTS**

The earliest deposit uncovered was a dark silty deposit interpreted as a horticultural soil, encountered at 0.5m BGL. This was sealed by a more mixed deposit that could relate to a change in land use, roughly 50-100mm thick. A cut for the standing building was made through this deposit, down to the horticultural soil. This cut was later mostly truncated away when the site was stripped to put in drains in and hardcore placed around the drains, roughly 300mm in depth. This was sealed by a layer of sand that acted as the bedding material for the brick setts, roughly 50mm deep (Figure 3, Plate 2 & 3).