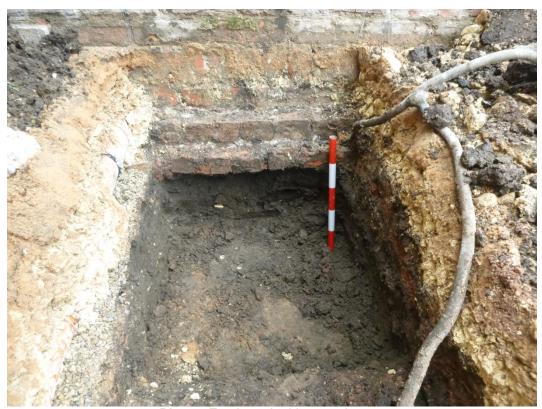

Plate 3 Footings, looking south-east

This Report has been prepared solely for the person/party which commissioned it and for the specifically titled project or named part thereof referred to in the Report. The Report should not be relied upon or used for any other project by the commissioning person/party without first obtaining independent verification as to its suitability for such other project, and obtaining the prior written approval of York Archaeological Trust for Excavation & Research Limited ("YAT"). YAT accepts no responsibility or liability for the consequences of this Report being relied upon or used for any purpose other than the purpose for which it was specifically commissioned. Nobody is entitled to rely upon this Report other than the person/party which commissioned it. YAT accepts no responsibility or liability for any use of or reliance upon this Report by anybody other than the commissioning person/party.

#### **RESULTS**

The earliest deposit uncovered was a dark silty deposit interpreted as a horticultural soil, encountered at 0.5m BGL. This was sealed by a more mixed deposit that could relate to a change in land use, roughly 50-100mm thick. A cut for the standing building was made through this deposit, down to the horticultural soil. This cut was later mostly truncated away when the site was stripped to put in drains in and hardcore placed around the drains, roughly 300mm in depth. This was sealed by a layer of sand that acted as the bedding material for the brick setts, roughly 50mm deep (Figure 3, Plate 2 & 3).