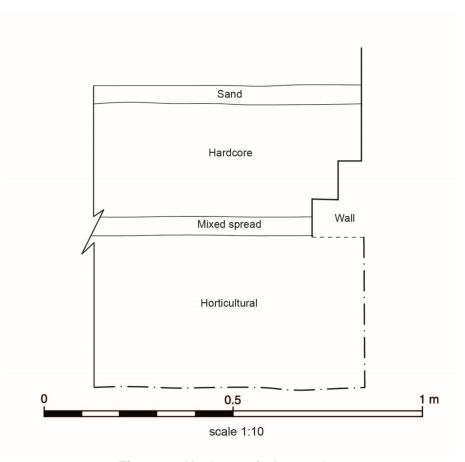

#### **RESULTS**

The earliest deposit uncovered was a dark silty deposit interpreted as a horticultural soil, encountered at 0.5m BGL. This was sealed by a more mixed deposit that could relate to a change in land use, roughly 50-100mm thick. A cut for the standing building was made through this deposit, down to the horticultural soil. This cut was later mostly truncated away when the site was stripped to put in drains in and hardcore placed around the drains, roughly 300mm in depth. This was sealed by a layer of sand that acted as the bedding material for the brick setts, roughly 50mm deep (Figure 3, Plate 2 & 3).

Figure 3 North west facing section

| COMPL | ETED BY | A.Shaw  | CHECKED BY | C Jac  | ckson | FINISHED | 10/11/20 |
|-------|---------|---------|------------|--------|-------|----------|----------|
| FINDS | 0       | SAMPLES | 0          | PHOTOS | 6     | PAGE     | 4 of 7   |