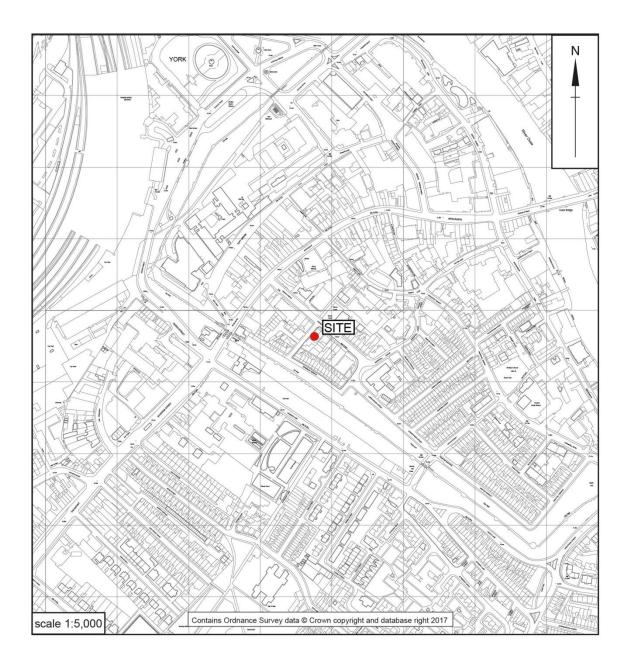

### INTRODUCTION

A watching brief on ground works for an extension was undertaken by York Archaeological Trust on behalf of DC-Architecture on the 1<sup>st</sup> of August 2018 at 12 Priory Street, NGR SE 59879 51470 (Figure 1). The objective of the watching brief was to record any archaeological deposits or structures exposed by the ground works.

Figure 1 Site Location

| COMPL | ETED BY | A.Shaw  | CHECKED BY | C Jac  | ckson | FINISHED | 10/11/20 |
|-------|---------|---------|------------|--------|-------|----------|----------|
| FINDS | 0       | SAMPLES | 0          | PHOTOS | 6     | PAGE     | 2 of 7   |