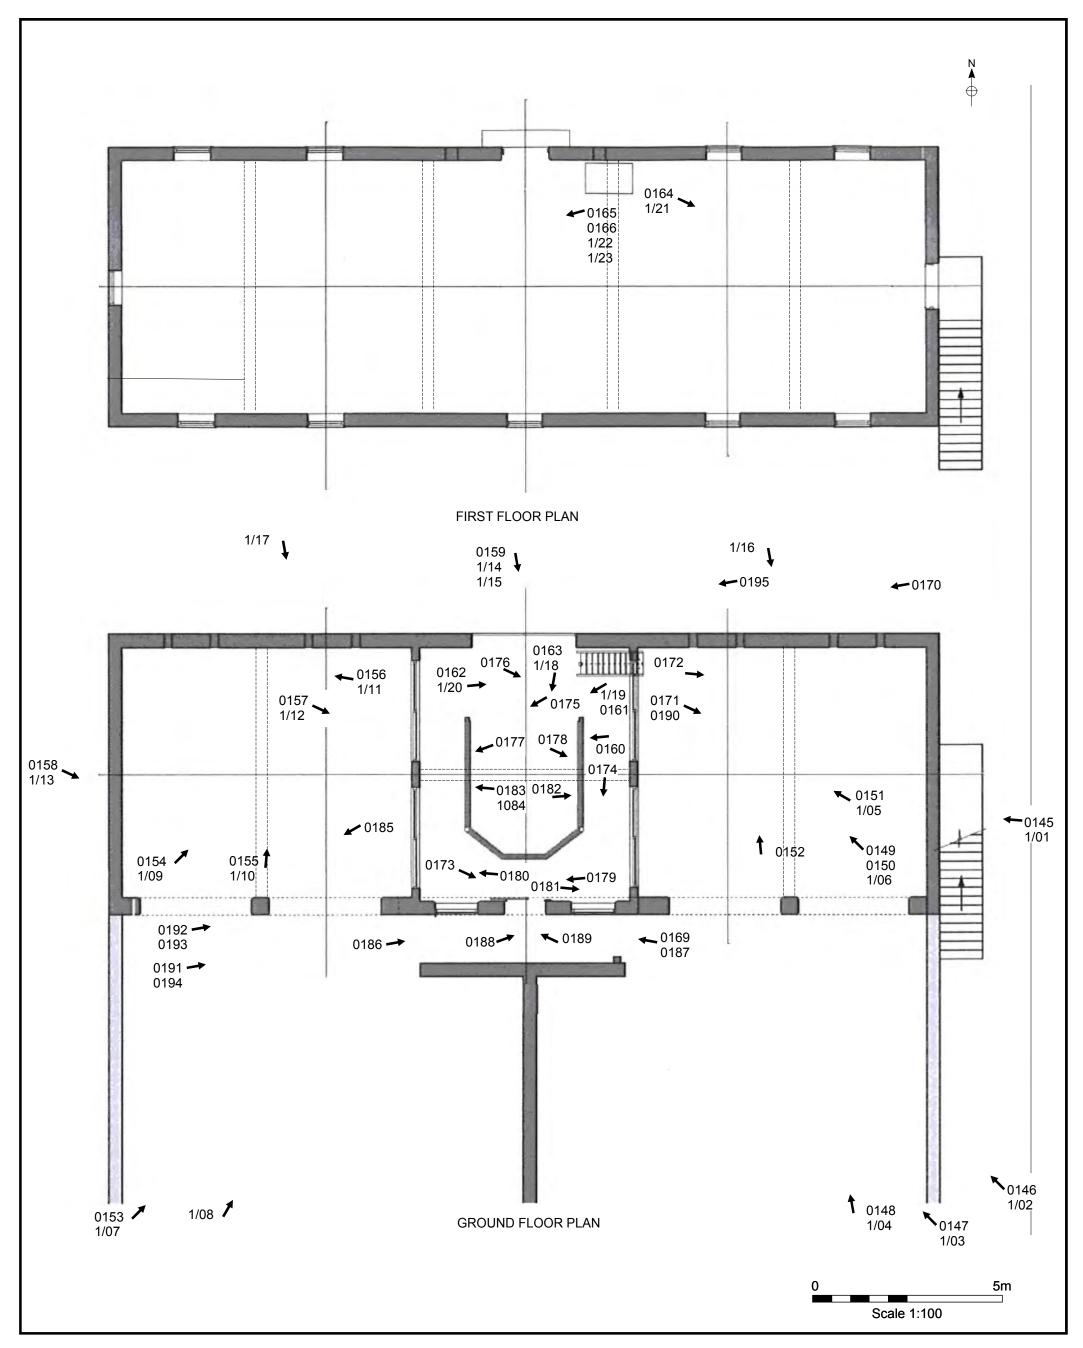

#### 6. Results

- 6.1 The Building Record was undertaken at the Dutch Barn, Little Normanby Farm on the 28<sup>th</sup> November 2017. The weather conditions were dry with cloud and occasional sunny spells. The fold yard and southern elevation was partially obscured by extensive vegetation growth, consisting of bramble, nettle and elder.
- 6.2 Dutch Barn: Exterior Description (Figs. 3, 4, 5 & 6; Pls. 1-7)
- 6.2.1 The Dutch Barn is a two storey, brick built structure, comprising three bay farm building and attached fold yard, with brick laid in alternate header and stretcher courses. The bricks were modern plain mass produced, measuring 220mm by 106mm by 77mm. Architectural details include rounded edged (bullnose) bricks on door surrounds, fold yard walls, window lintels and column edges; and, also concrete exterior stairs, lintels and sills. The fold yard wall was 27 courses high with a concrete capping.

PA/2014/1425 8 MAP 5-34-2017

- 6.2.2 The farm building had a main façade facing north with a central raised pediment forming a front gable with lifting beam in front of the hipped pantile roof, over the hayloft loading door above the main cart door. There are four windows to the hayloft on the north elevation, two either side of the hayloft door.
- 6.2.3 There were concrete access stairs to the hayloft on the east elevation. A central window to the hayloft (first floor) on the west elevation.
- 6.2.4 The south elevation at ground level, has two large open byres to the foldyard, with central brick support column, to the east and west of the central bay; which has a central door and windows to the east and west. The central bay has a twenty course high wall in front of the doors and windows. The southern elevation had five windows on the first floor, a central one over the door and two to the east and west, symmetrical to the northern elevation.
- 6.2.5 The only change from its original layout was the rear cart door entrance on the northern elevation had been boarded over.
- 6.3 Dutch Barn: Interior Description (Figs. 3-6 and Pls. 8-18)
- 6.3.1 The ground floor of the comprises two open fronted cow shelters with central piers and a central feed room with cart entrance to the north and pedestrian access with windows to the south (Pls. 8-16). The piers are constructed of brick with bullnose brick corners, a concrete lintel above and supporting the central north-south aligned steel floor joist (RSJ). Both shelters have a hayrack along the north wall. On the east wall of the western shelter and the west wall of the eastern shelter are troughs,

PA/2014/1425 9 MAP 5-34-2017

drainage and two feed hatches to the central room. The central room has a fenced central area, for hay/feed storage and a small hatch and ladder to the first floor in the south-west corner of the room. The door to the south slides to the east to open. The hatches to the east and west have concrete lintels. There is a central steel truss (RSJ) aligned eastwest supporting the floor above. The central room has a concrete floor.

6.3.2 The first floor was accessed from the east via the external stairs and from the hatch near the centre, located near the loading door for feed/hay in the north wall. The room was open plan, lit by windows to the north, south and west. The roof was supported by four king post trusses. All timber in the trusses appeared to be sawn timber, with no signs of reuse.