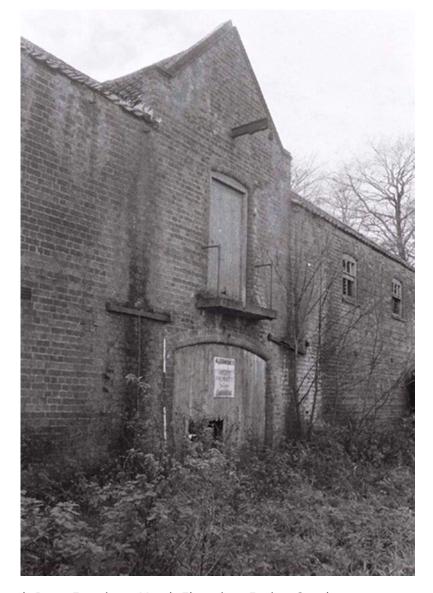

#### 6. Results

- 6.1 The Building Record was undertaken at the Dutch Barn, Little Normanby Farm on the 28<sup>th</sup> November 2017. The weather conditions were dry with cloud and occasional sunny spells. The fold yard and southern elevation was partially obscured by extensive vegetation growth, consisting of bramble, nettle and elder.
- 6.2 Dutch Barn: Exterior Description (Figs. 3, 4, 5 & 6; Pls. 1-7)
- 6.2.1 The Dutch Barn is a two storey, brick built structure, comprising three bay farm building and attached fold yard, with brick laid in alternate header and stretcher courses. The bricks were modern plain mass produced, measuring 220mm by 106mm by 77mm. Architectural details include rounded edged (bullnose) bricks on door surrounds, fold yard walls, window lintels and column edges; and, also concrete exterior stairs, lintels and sills. The fold yard wall was 27 courses high with a concrete capping.

PA/2014/1425 8 MAP 5-34-2017

- 6.2.2 The farm building had a main façade facing north with a central raised pediment forming a front gable with lifting beam in front of the hipped pantile roof, over the hayloft loading door above the main cart door. There are four windows to the hayloft on the north elevation, two either side of the hayloft door.
- 6.2.3 There were concrete access stairs to the hayloft on the east elevation. A central window to the hayloft (first floor) on the west elevation.
- 6.2.4 The south elevation at ground level, has two large open byres to the foldyard, with central brick support column, to the east and west of the central bay; which has a central door and windows to the east and west. The central bay has a twenty course high wall in front of the doors and windows. The southern elevation had five windows on the first floor, a central one over the door and two to the east and west, symmetrical to the northern elevation.
- 6.2.5 The only change from its original layout was the rear cart door entrance on the northern elevation had been boarded over.
- 6.3 Dutch Barn: Interior Description (Figs. 3-6 and Pls. 8-18)
- 6.3.1 The ground floor of the comprises two open fronted cow shelters with central piers and a central feed room with cart entrance to the north and pedestrian access with windows to the south (Pls. 8-16). The piers are constructed of brick with bullnose brick corners, a concrete lintel above and supporting the central north-south aligned steel floor joist (RSJ). Both shelters have a hayrack along the north wall. On the east wall of the western shelter and the west wall of the eastern shelter are troughs,