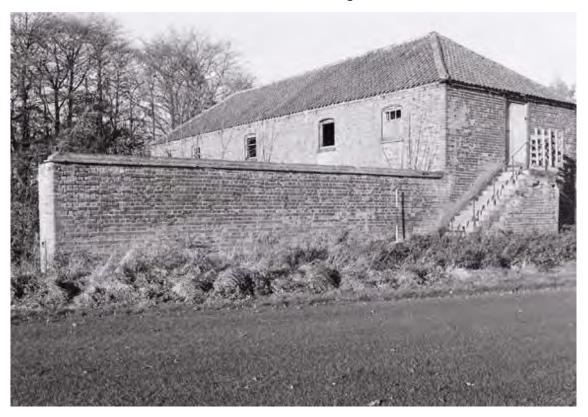

#### 6. Results

- 6.1 The Building Record was undertaken at the Dutch Barn, Little Normanby Farm on the 28<sup>th</sup> November 2017. The weather conditions were dry with cloud and occasional sunny spells. The fold yard and southern elevation was partially obscured by extensive vegetation growth, consisting of bramble, nettle and elder.
- 6.2 Dutch Barn: Exterior Description (Figs. 3, 4, 5 & 6; Pls. 1-7)
- 6.2.1 The Dutch Barn is a two storey, brick built structure, comprising three bay farm building and attached fold yard, with brick laid in alternate header and stretcher courses. The bricks were modern plain mass produced, measuring 220mm by 106mm by 77mm. Architectural details include rounded edged (bullnose) bricks on door surrounds, fold yard walls, window lintels and column edges; and, also concrete exterior stairs, lintels and sills. The fold yard wall was 27 courses high with a concrete capping.

PA/2014/1425 8 MAP 5-34-2017

- 6.2.2 The farm building had a main façade facing north with a central raised pediment forming a front gable with lifting beam in front of the hipped pantile roof, over the hayloft loading door above the main cart door. There are four windows to the hayloft on the north elevation, two either side of the hayloft door.
- 6.2.3 There were concrete access stairs to the hayloft on the east elevation. A central window to the hayloft (first floor) on the west elevation.
- 6.2.4 The south elevation at ground level, has two large open byres to the foldyard, with central brick support column, to the east and west of the central bay; which has a central door and windows to the east and west. The central bay has a twenty course high wall in front of the doors and windows. The southern elevation had five windows on the first floor, a central one over the door and two to the east and west, symmetrical to the northern elevation.
- 6.2.5 The only change from its original layout was the rear cart door entrance on the northern elevation had been boarded over.
- 6.3 Dutch Barn: Interior Description (Figs. 3-6 and Pls. 8-18)
- 6.3.1 The ground floor of the comprises two open fronted cow shelters with central piers and a central feed room with cart entrance to the north and pedestrian access with windows to the south (Pls. 8-16). The piers are constructed of brick with bullnose brick corners, a concrete lintel above and supporting the central north-south aligned steel floor joist (RSJ). Both shelters have a hayrack along the north wall. On the east wall of the western shelter and the west wall of the eastern shelter are troughs,