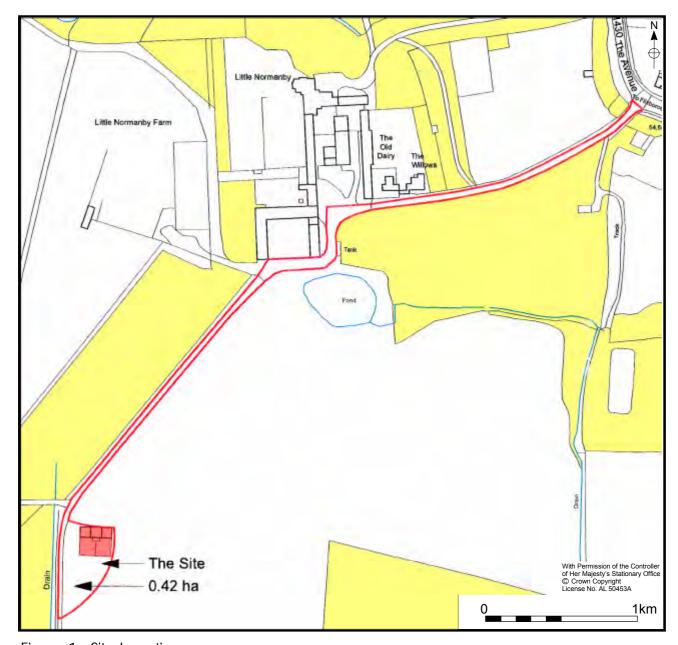

#### 2. Site Description

- 2.1 The Proposed Development Area is an isolated farm building located 220m south of Little Normanby Farm. The farm is located south-west of Normanby village, accessed by track located at the west end of the village and 150m south-west of Main Street. Normanby is located 5km north of Scunthorpe. The Proposed Development Area comprises of an isolated farm outbuilding with attached foldyard (PA/2014/1425; Grid Ref. SE 87885 16809; Figs. 1 & 2).
- 2.2 The development area of the Dutch Barn is 0.42 Ha, which stands at a height of c. 55m AOD.