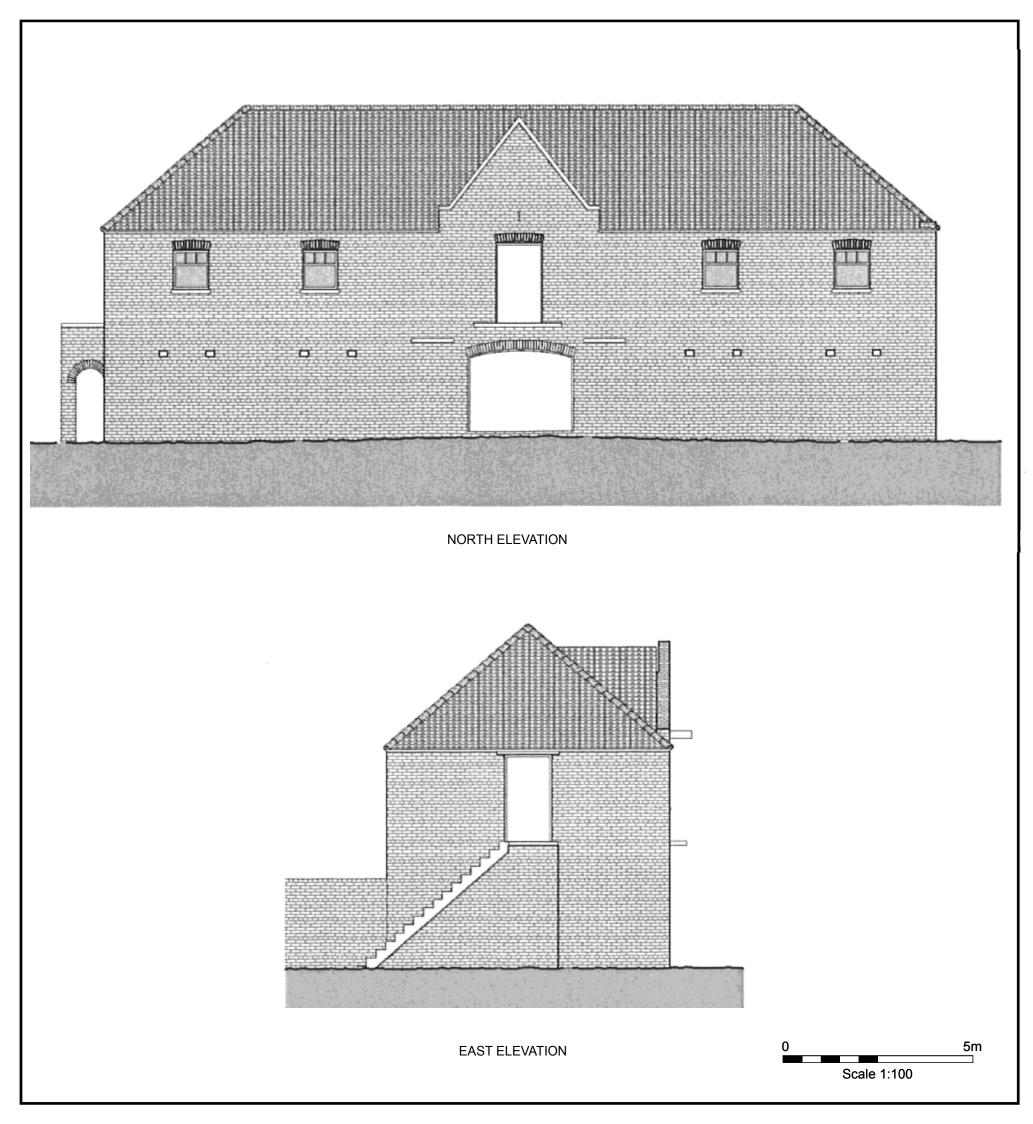

#### 6. Results

- 6.1 The Building Record was undertaken at the Dutch Barn, Little Normanby Farm on the 28<sup>th</sup> November 2017. The weather conditions were dry with cloud and occasional sunny spells. The fold yard and southern elevation was partially obscured by extensive vegetation growth, consisting of bramble, nettle and elder.
- 6.2 Dutch Barn: Exterior Description (Figs. 3, 4, 5 & 6; Pls. 1-7)
- 6.2.1 The Dutch Barn is a two storey, brick built structure, comprising three bay farm building and attached fold yard, with brick laid in alternate header and stretcher courses. The bricks were modern plain mass produced, measuring 220mm by 106mm by 77mm. Architectural details include rounded edged (bullnose) bricks on door surrounds, fold yard walls, window lintels and column edges; and, also concrete exterior stairs, lintels and sills. The fold yard wall was 27 courses high with a concrete capping.

PA/2014/1425 8 MAP 5-34-2017

- 6.2.2 The farm building had a main façade facing north with a central raised pediment forming a front gable with lifting beam in front of the hipped pantile roof, over the hayloft loading door above the main cart door. There are four windows to the hayloft on the north elevation, two either side of the hayloft door.
- 6.2.3 There were concrete access stairs to the hayloft on the east elevation. A central window to the hayloft (first floor) on the west elevation.
- 6.2.4 The south elevation at ground level, has two large open byres to the foldyard, with central brick support column, to the east and west of the central bay; which has a central door and windows to the east and west. The central bay has a twenty course high wall in front of the doors and windows. The southern elevation had five windows on the first floor, a central one over the door and two to the east and west, symmetrical to the northern elevation.
- 6.2.5 The only change from its original layout was the rear cart door entrance on the northern elevation had been boarded over.
- 6.3 Dutch Barn: Interior Description (Figs. 3-6 and Pls. 8-18)
- 6.3.1 The ground floor of the comprises two open fronted cow shelters with central piers and a central feed room with cart entrance to the north and pedestrian access with windows to the south (Pls. 8-16). The piers are constructed of brick with bullnose brick corners, a concrete lintel above and supporting the central north-south aligned steel floor joist (RSJ). Both shelters have a hayrack along the north wall. On the east wall of the western shelter and the west wall of the eastern shelter are troughs,

PA/2014/1425 9 MAP 5-34-2017

drainage and two feed hatches to the central room. The central room has a fenced central area, for hay/feed storage and a small hatch and ladder to the first floor in the south-west corner of the room. The door to the south slides to the east to open. The hatches to the east and west have concrete lintels. There is a central steel truss (RSJ) aligned eastwest supporting the floor above. The central room has a concrete floor.

6.3.2 The first floor was accessed from the east via the external stairs and from the hatch near the centre, located near the loading door for feed/hay in the north wall. The room was open plan, lit by windows to the north, south and west. The roof was supported by four king post trusses. All timber in the trusses appeared to be sawn timber, with no signs of reuse.

PA/2014/1425 11 MAP 5-34-2017

Figure 1. Site Location.

Figure 1. Site Location.

Figure 3. Dutch Barn: Floor Plans.

Figure 4. Dutch Barn: North and East Elevations.

Figure 5. Dutch Barn: South and East Elevations.