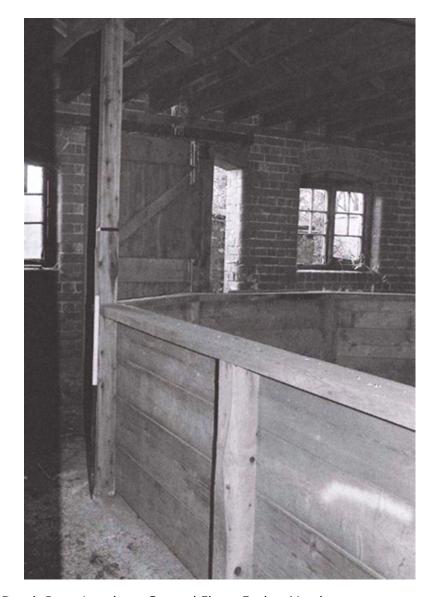

PA/2014/1425 8 MAP 5-34-2017

- 6.2.2 The farm building had a main façade facing north with a central raised pediment forming a front gable with lifting beam in front of the hipped pantile roof, over the hayloft loading door above the main cart door. There are four windows to the hayloft on the north elevation, two either side of the hayloft door.
- 6.2.3 There were concrete access stairs to the hayloft on the east elevation. A central window to the hayloft (first floor) on the west elevation.
- 6.2.4 The south elevation at ground level, has two large open byres to the foldyard, with central brick support column, to the east and west of the central bay; which has a central door and windows to the east and west. The central bay has a twenty course high wall in front of the doors and windows. The southern elevation had five windows on the first floor, a central one over the door and two to the east and west, symmetrical to the northern elevation.
- 6.2.5 The only change from its original layout was the rear cart door entrance on the northern elevation had been boarded over.
- 6.3 Dutch Barn: Interior Description (Figs. 3-6 and Pls. 8-18)
- 6.3.1 The ground floor of the comprises two open fronted cow shelters with central piers and a central feed room with cart entrance to the north and pedestrian access with windows to the south (Pls. 8-16). The piers are constructed of brick with bullnose brick corners, a concrete lintel above and supporting the central north-south aligned steel floor joist (RSJ). Both shelters have a hayrack along the north wall. On the east wall of the western shelter and the west wall of the eastern shelter are troughs,

PA/2014/1425 9 MAP 5-34-2017

drainage and two feed hatches to the central room. The central room has a fenced central area, for hay/feed storage and a small hatch and ladder to the first floor in the south-west corner of the room. The door to the south slides to the east to open. The hatches to the east and west have concrete lintels. There is a central steel truss (RSJ) aligned eastwest supporting the floor above. The central room has a concrete floor.