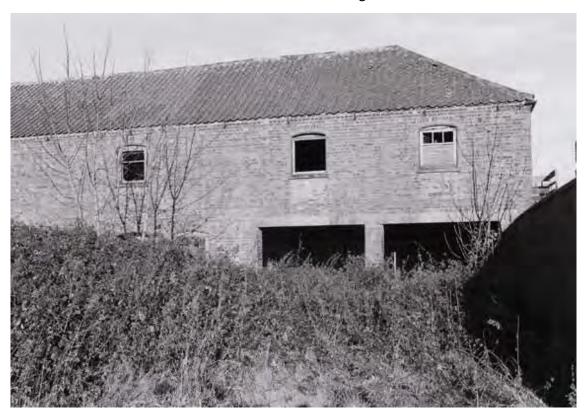

#### 6. Results

- 6.1 The Building Record was undertaken at the Dutch Barn, Little Normanby Farm on the 28<sup>th</sup> November 2017. The weather conditions were dry with cloud and occasional sunny spells. The fold yard and southern elevation was partially obscured by extensive vegetation growth, consisting of bramble, nettle and elder.
- 6.2 Dutch Barn: Exterior Description (Figs. 3, 4, 5 & 6; Pls. 1-7)
- 6.2.1 The Dutch Barn is a two storey, brick built structure, comprising three bay farm building and attached fold yard, with brick laid in alternate header and stretcher courses. The bricks were modern plain mass produced, measuring 220mm by 106mm by 77mm. Architectural details include rounded edged (bullnose) bricks on door surrounds, fold yard walls, window lintels and column edges; and, also concrete exterior stairs, lintels and sills. The fold yard wall was 27 courses high with a concrete capping.

PA/2014/1425 8 MAP 5-34-2017

- 6.2.2 The farm building had a main façade facing north with a central raised pediment forming a front gable with lifting beam in front of the hipped pantile roof, over the hayloft loading door above the main cart door. There are four windows to the hayloft on the north elevation, two either side of the hayloft door.
- 6.2.3 There were concrete access stairs to the hayloft on the east elevation. A central window to the hayloft (first floor) on the west elevation.
- 6.2.4 The south elevation at ground level, has two large open byres to the foldyard, with central brick support column, to the east and west of the central bay; which has a central door and windows to the east and west. The central bay has a twenty course high wall in front of the doors and windows. The southern elevation had five windows on the first floor, a central one over the door and two to the east and west, symmetrical to the northern elevation.
- 6.2.5 The only change from its original layout was the rear cart door entrance on the northern elevation had been boarded over.
- 6.3 Dutch Barn: Interior Description (Figs. 3-6 and Pls. 8-18)
- 6.3.1 The ground floor of the comprises two open fronted cow shelters with central piers and a central feed room with cart entrance to the north and pedestrian access with windows to the south (Pls. 8-16). The piers are constructed of brick with bullnose brick corners, a concrete lintel above and supporting the central north-south aligned steel floor joist (RSJ). Both shelters have a hayrack along the north wall. On the east wall of the western shelter and the west wall of the eastern shelter are troughs,