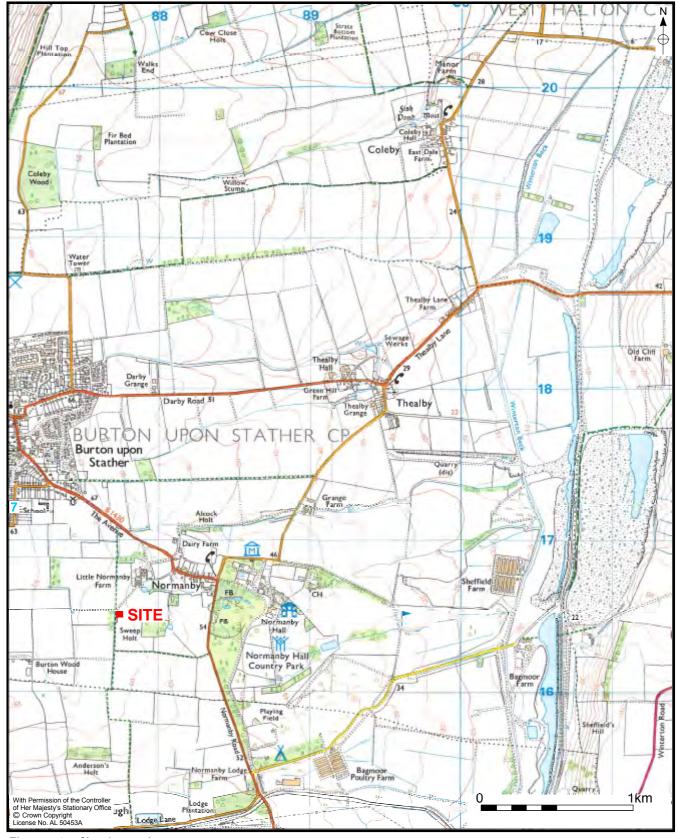

#### 2. Site Description

- 2.1 The Proposed Development Area is an isolated farm building located 220m south of Little Normanby Farm. The farm is located south-west of Normanby village, accessed by track located at the west end of the village and 150m south-west of Main Street. Normanby is located 5km north of Scunthorpe. The Proposed Development Area comprises of an isolated farm outbuilding with attached foldyard (PA/2014/1425; Grid Ref. SE 87885 16809; Figs. 1 & 2).
- 2.2 The development area of the Dutch Barn is 0.42 Ha, which stands at a height of c. 55m AOD.

#### 3. Archaeological and Historical Background

- 3.1 The village of Normanby is a hamlet in the Parish of Burton upon Stather, which dates from the Saxon period and was part of the holdings of Earl Edwin in 1066. Normanby is a Danish place-name, meaning Norman's farm.
- 3.2 The Dutch Barn at Little Normanby is an isolated structure, located 500m south of the farm. This building has a rectangular plan with attached foldyard to the south, which post-dates the 1888 Edition Ordnance Survey map and pre-dates the 1947 Edition Ordnance Survey map (www.old-maps.co.uk).