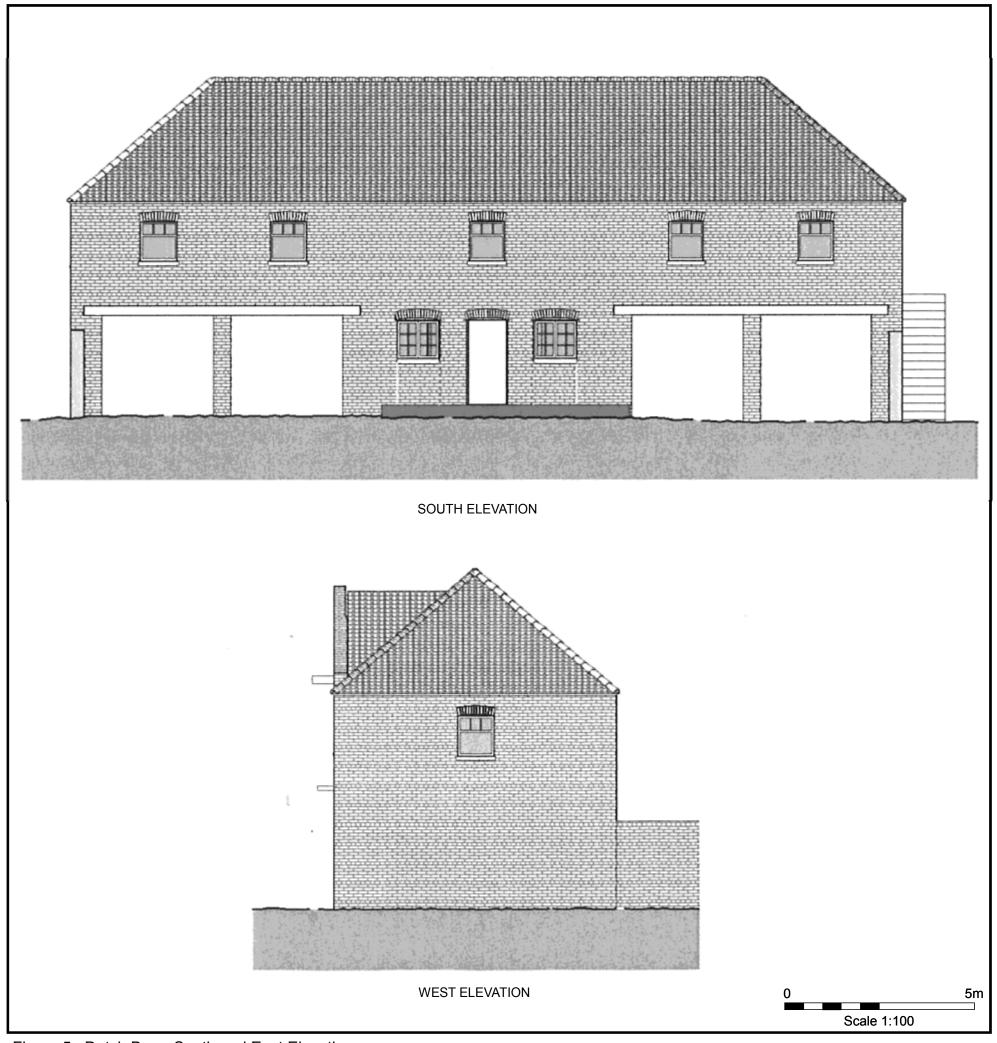

#### 6. Results

- 6.1 The Building Record was undertaken at the Dutch Barn, Little Normanby Farm on the 28<sup>th</sup> November 2017. The weather conditions were dry with cloud and occasional sunny spells. The fold yard and southern elevation was partially obscured by extensive vegetation growth, consisting of bramble, nettle and elder.
- 6.2 Dutch Barn: Exterior Description (Figs. 3, 4, 5 & 6; Pls. 1-7)
- 6.2.1 The Dutch Barn is a two storey, brick built structure, comprising three bay farm building and attached fold yard, with brick laid in alternate header and stretcher courses. The bricks were modern plain mass produced, measuring 220mm by 106mm by 77mm. Architectural details include rounded edged (bullnose) bricks on door surrounds, fold yard walls, window lintels and column edges; and, also concrete exterior stairs, lintels and sills. The fold yard wall was 27 courses high with a concrete capping.

PA/2014/1425 8 MAP 5-34-2017

- 6.2.2 The farm building had a main façade facing north with a central raised pediment forming a front gable with lifting beam in front of the hipped pantile roof, over the hayloft loading door above the main cart door. There are four windows to the hayloft on the north elevation, two either side of the hayloft door.
- 6.2.3 There were concrete access stairs to the hayloft on the east elevation. A central window to the hayloft (first floor) on the west elevation.
- 6.2.4 The south elevation at ground level, has two large open byres to the foldyard, with central brick support column, to the east and west of the central bay; which has a central door and windows to the east and west. The central bay has a twenty course high wall in front of the doors and windows. The southern elevation had five windows on the first floor, a central one over the door and two to the east and west, symmetrical to the northern elevation.
- 6.2.5 The only change from its original layout was the rear cart door entrance on the northern elevation had been boarded over.
- 6.3 Dutch Barn: Interior Description (Figs. 3-6 and Pls. 8-18)
- 6.3.1 The ground floor of the comprises two open fronted cow shelters with central piers and a central feed room with cart entrance to the north and pedestrian access with windows to the south (Pls. 8-16). The piers are constructed of brick with bullnose brick corners, a concrete lintel above and supporting the central north-south aligned steel floor joist (RSJ). Both shelters have a hayrack along the north wall. On the east wall of the western shelter and the west wall of the eastern shelter are troughs,

PA/2014/1425 9 MAP 5-34-2017

drainage and two feed hatches to the central room. The central room has a fenced central area, for hay/feed storage and a small hatch and ladder to the first floor in the south-west corner of the room. The door to the south slides to the east to open. The hatches to the east and west have concrete lintels. There is a central steel truss (RSJ) aligned eastwest supporting the floor above. The central room has a concrete floor.

6.3.2 The first floor was accessed from the east via the external stairs and from the hatch near the centre, located near the loading door for feed/hay in the north wall. The room was open plan, lit by windows to the north, south and west. The roof was supported by four king post trusses. All timber in the trusses appeared to be sawn timber, with no signs of reuse.

PA/2014/1425 11 MAP 5-34-2017

Figure 1. Site Location.

Figure 1. Site Location.

Figure 3. Dutch Barn: Floor Plans.

Figure 4. Dutch Barn: North and East Elevations.

Figure 5. Dutch Barn: South and East Elevations.