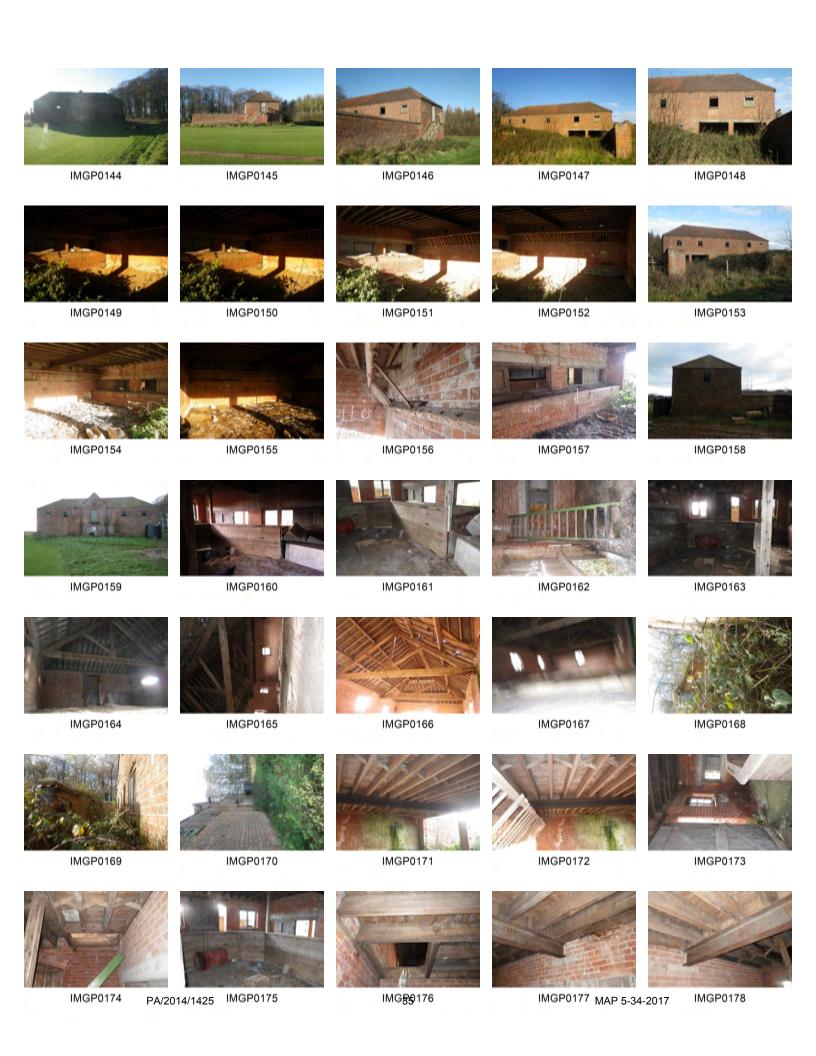

#### 5. Methodology

- 5.1 The interior and exterior of the building were observed and notes taken on the layout, construction materials and architectural details. A photographic record using 35mm monochrome film (Ilford HP-5 400 ASA) and 14 megapixel digital cameras was undertaken.
- 5.2 The photographic record for the building assessment comprised 24 monochrome print film exposures and 49 digital shots. The Photographic Record of the buildings are included on a film register noting film number, shot number, location of shot, direction of the shot, and a brief description of the subject (Appendix 1).

#### 6. Results

- 6.1 The Building Record was undertaken at the Dutch Barn, Little Normanby Farm on the 28<sup>th</sup> November 2017. The weather conditions were dry with cloud and occasional sunny spells. The fold yard and southern elevation was partially obscured by extensive vegetation growth, consisting of bramble, nettle and elder.
- 6.2 Dutch Barn: Exterior Description (Figs. 3, 4, 5 & 6; Pls. 1-7)
- 6.2.1 The Dutch Barn is a two storey, brick built structure, comprising three bay farm building and attached fold yard, with brick laid in alternate header and stretcher courses. The bricks were modern plain mass produced, measuring 220mm by 106mm by 77mm. Architectural details include rounded edged (bullnose) bricks on door surrounds, fold yard walls, window lintels and column edges; and, also concrete exterior stairs, lintels and sills. The fold yard wall was 27 courses high with a concrete capping.

PA/2014/1425 8 MAP 5-34-2017

- 6.2.2 The farm building had a main façade facing north with a central raised pediment forming a front gable with lifting beam in front of the hipped pantile roof, over the hayloft loading door above the main cart door. There are four windows to the hayloft on the north elevation, two either side of the hayloft door.
- 6.2.3 There were concrete access stairs to the hayloft on the east elevation. A central window to the hayloft (first floor) on the west elevation.
- 6.2.4 The south elevation at ground level, has two large open byres to the foldyard, with central brick support column, to the east and west of the central bay; which has a central door and windows to the east and west. The central bay has a twenty course high wall in front of the doors and windows. The southern elevation had five windows on the first floor, a central one over the door and two to the east and west, symmetrical to the northern elevation.
- 6.2.5 The only change from its original layout was the rear cart door entrance on the northern elevation had been boarded over.
- 6.3 Dutch Barn: Interior Description (Figs. 3-6 and Pls. 8-18)
- 6.3.1 The ground floor of the comprises two open fronted cow shelters with central piers and a central feed room with cart entrance to the north and pedestrian access with windows to the south (Pls. 8-16). The piers are constructed of brick with bullnose brick corners, a concrete lintel above and supporting the central north-south aligned steel floor joist (RSJ). Both shelters have a hayrack along the north wall. On the east wall of the western shelter and the west wall of the eastern shelter are troughs,

PA/2014/1425 9 MAP 5-34-2017

drainage and two feed hatches to the central room. The central room has a fenced central area, for hay/feed storage and a small hatch and ladder to the first floor in the south-west corner of the room. The door to the south slides to the east to open. The hatches to the east and west have concrete lintels. There is a central steel truss (RSJ) aligned eastwest supporting the floor above. The central room has a concrete floor.

6.3.2 The first floor was accessed from the east via the external stairs and from the hatch near the centre, located near the loading door for feed/hay in the north wall. The room was open plan, lit by windows to the north, south and west. The roof was supported by four king post trusses. All timber in the trusses appeared to be sawn timber, with no signs of reuse.

#### **Digital Photographs**

Camera: Pentax WG-1 (14 Megapixel)

| File<br>IMGP0145 |            | <b>Description</b> Dutch Barn: Exterior - East Elevation | Facing<br>West |
|------------------|------------|----------------------------------------------------------|----------------|
| IMGP0146         | 28/11/2017 | Dutch Barn: Exterior - East and South Elevations         | North-west     |
| IMGP0147         | 28/11/2017 | Dutch Barn: Exterior - South Elevation                   | North          |
| IMGP0148         | 28/11/2017 | Dutch Barn: Exterior - South Elevation (East Side)       | North          |
| IMGP0149         | 28/11/2017 | Dutch Barn: Interior - Ground Floor (East Side).         | North-east     |
| IMGP0150         | 28/11/2017 | Dutch Barn: Interior - Ground Floor (East Side).         | North-east     |
| IMGP0151         | 28/11/2017 | Dutch Barn: Interior - Ground Floor (East Side).         | North          |
| IMGP0152         | 28/11/2017 | Dutch Barn: Interior - Ground Floor (East Side).         | North          |
| IMGP0153         | 28/11/2017 | Dutch Barn: Exterior - South Elevation                   | North          |
| IMGP0154         | 28/11/2017 | Dutch Barn: Interior - Ground Floor (West Side)          | North-west     |
| IMGP0155         | 28/11/2017 | Dutch Barn: Interior - Ground Floor<br>(West Side)       | North          |
| IMGP0156         | 28/11/2017 | Dutch Barn: Interior - Ground Floor<br>(West Side)       | West           |
| IMGP0157         | 28/11/2017 | Dutch Barn: Interior - Ground Floor (West Side)          | West           |
| IMGP0158         | 28/11/2017 | Dutch Barn: Exterior - West Elevation.                   | East           |
| IMGP0159         | 28/11/2017 | Dutch Barn: Exterior - North Elevation.                  | South          |
| IMGP0160         | 28/11/2017 | Dutch Barn: Interior - Ground Floor.                     | West           |
| IMGP0161         | 28/11/2017 | Dutch Barn: Interior - Ground Floor.                     | South          |
| IMGP0162         | 28/11/2017 | Dutch Barn: Interior - Ground Floor.                     | East           |
| IMGP0163         | 28/11/2017 | Dutch Barn: Interior - Ground Floor.                     | South          |
| IMGP0164         | 28/11/2017 | Dutch Barn: Interior - First Floor.                      | East           |
| IMGP0165         |            | Dutch Barn: Interior - First Floor.                      | West           |
| IMGP0166         |            | Dutch Barn: Interior - First Floor.                      | West           |
| IMGP0169         |            | Dutch Barn: Exterior - North Elevation.                  | West           |
| IMGP0170         | 28/11/2017 | Dutch Barn: Exterior - North Elevation.                  | West           |
| IMGP0171         | 28/11/2017 | Dutch Barn: Interior - Ground Floor (East Side).         | North-west     |

| IMGP0173 28/11/2017 Dutch Barn: Interior - Ground Floor. North IMGP0174 28/11/2017 Dutch Barn: Interior - Ground Floor. South IMGP0175 28/11/2017 Dutch Barn: Interior - Ground Floor. South IMGP0176 28/11/2017 Dutch Barn: Interior - Ground Floor. East IMGP0177 28/11/2017 Dutch Barn: Interior - Ground Floor. West IMGP0178 28/11/2017 Dutch Barn: Interior - Ground Floor. East IMGP0179 28/11/2017 Dutch Barn: Interior - Ground Floor. South-west IMGP0180 28/11/2017 Dutch Barn: Interior - Ground Floor. West IMGP0181 28/11/2017 Dutch Barn: Interior - Ground Floor. East IMGP0182 28/11/2017 Dutch Barn: Interior - Ground Floor. East IMGP0183 28/11/2017 Dutch Barn: Interior - Ground Floor. West IMGP0184 28/11/2017 Dutch Barn: Interior - Ground Floor. West IMGP0185 28/11/2017 Dutch Barn: Interior - Ground Floor. West IMGP0186 28/11/2017 Dutch Barn: Interior - Ground Floor. West IMGP0187 28/11/2017 Dutch Barn: Interior - Ground Floor. East IMGP0188 28/11/2017 Dutch Barn: Exterior - North Elevation. IMGP0189 28/11/2017 Dutch Barn: Exterior - South Elevation. IMGP0190 28/11/2017 Dutch Barn: Exterior - South Elevation. IMGP0191 28/11/2017 Dutch Barn: Exterior - South Elevation. IMGP0192 28/11/2017 Dutch Barn: Exterior - South Elevation. IMGP0193 28/11/2017 Dutch Barn: Exterior - South Elevation. IMGP0194 28/11/2017 Dutch Barn: Exterior - South Elevation. IMGP0195 28/11/2017 Dutch Barn: Exterior - South Elevation. IMGP0196 28/11/2017 Dutch Barn: Exterior - South Elevation. IMGP0197 28/11/2017 Dutch Barn: Exterior - South Elevation. IMGP0198 28/11/2017 Dutch Barn: Exterior - South Elevation. IMGP0199 28/11/2017 Dutch Barn: Exterior - North Elevation. | IMGP0172 | 28/11/2017 | Dutch Barn: Interior - Ground Floor. | North      |
|----------------------------------------------------------------------------------------------------------------------------------------------------------------------------------------------------------------------------------------------------------------------------------------------------------------------------------------------------------------------------------------------------------------------------------------------------------------------------------------------------------------------------------------------------------------------------------------------------------------------------------------------------------------------------------------------------------------------------------------------------------------------------------------------------------------------------------------------------------------------------------------------------------------------------------------------------------------------------------------------------------------------------------------------------------------------------------------------------------------------------------------------------------------------------------------------------------------------------------------------------------------------------------------------------------------------------------------------------------------------------------------------------------------------------------------------------------------------------------------------------------------------------------------------------------------------------------------------------------------------------------------------------------------------------------------------------------------------------------------------------------------------------------------------------------------------------------------------------------------------------------------------------------------------------------------------------------------------------------------------------------------------------------------------------------------------------------------------------|----------|------------|--------------------------------------|------------|
| IMGP0175         28/11/2017 Dutch Barn: Interior - Ground Floor.         South           IMGP0176         28/11/2017 Dutch Barn: Interior - Ground Floor.         East           IMGP0177         28/11/2017 Dutch Barn: Interior - Ground Floor.         West           IMGP0178         28/11/2017 Dutch Barn: Interior - Ground Floor.         East           IMGP0179         28/11/2017 Dutch Barn: Interior - Ground Floor.         South-west           IMGP0180         28/11/2017 Dutch Barn: Interior - Ground Floor.         East           IMGP0181         28/11/2017 Dutch Barn: Interior - Ground Floor.         East           IMGP0182         28/11/2017 Dutch Barn: Interior - Ground Floor.         West           IMGP0183         28/11/2017 Dutch Barn: Interior - Ground Floor.         West           IMGP0184         28/11/2017 Dutch Barn: Interior - Ground Floor.         West           IMGP0185         28/11/2017 Dutch Barn: Interior - Ground Floor.         East           IMGP0186         28/11/2017 Dutch Barn: Exterior - North         West           IMGP0187         28/11/2017 Dutch Barn: Exterior - South         North           Elevation.         IMGP0189         28/11/2017 Dutch Barn: Exterior - South         North           IMGP0190         28/11/2017 Dutch Barn: Exterior - South         North-east           Elevation.         IMGP                                                                                                                                                                                                                                                                                                                                                                                                                                                                                                                                                                                                                                                                                                  | IMGP0173 | 28/11/2017 | Dutch Barn: Interior - Ground Floor. | ast        |
| IMGP0176         28/11/2017         Dutch Barn: Interior - Ground Floor.         East           IMGP0177         28/11/2017         Dutch Barn: Interior - Ground Floor.         West           IMGP0178         28/11/2017         Dutch Barn: Interior - Ground Floor.         East           IMGP0179         28/11/2017         Dutch Barn: Interior - Ground Floor.         South-west           IMGP0180         28/11/2017         Dutch Barn: Interior - Ground Floor.         East           IMGP0181         28/11/2017         Dutch Barn: Interior - Ground Floor.         East           IMGP0182         28/11/2017         Dutch Barn: Interior - Ground Floor.         West           IMGP0183         28/11/2017         Dutch Barn: Interior - Ground Floor.         West           IMGP0184         28/11/2017         Dutch Barn: Interior - Ground Floor.         West           IMGP0185         28/11/2017         Dutch Barn: Exterior - North         West           IMGP0186         28/11/2017         Dutch Barn: Exterior - South         North           Elevation.         IMGP0188         28/11/2017         Dutch Barn: Exterior - South         North           IMGP0190         28/11/2017         Dutch Barn: Exterior - South         North-east Elevation.           IMGP0191         28/11/2017         Dutch Barn:                                                                                                                                                                                                                                                                                                                                                                                                                                                                                                                                                                                                                                                                                                                                        | IMGP0174 | 28/11/2017 | Dutch Barn: Interior - Ground Floor. | North      |
| IMGP0177         28/11/2017 Dutch Barn: Interior - Ground Floor.         West           IMGP0178         28/11/2017 Dutch Barn: Interior - Ground Floor.         East           IMGP0179         28/11/2017 Dutch Barn: Interior - Ground Floor.         South-west           IMGP0180         28/11/2017 Dutch Barn: Interior - Ground Floor.         West           IMGP0181         28/11/2017 Dutch Barn: Interior - Ground Floor.         East           IMGP0182         28/11/2017 Dutch Barn: Interior - Ground Floor.         West           IMGP0183         28/11/2017 Dutch Barn: Interior - Ground Floor.         West           IMGP0184         28/11/2017 Dutch Barn: Interior - Ground Floor.         West           IMGP0185         28/11/2017 Dutch Barn: Interior - Ground Floor.         East           IMGP0186         28/11/2017 Dutch Barn: Interior - Ground Floor.         East           IMGP0187         28/11/2017 Dutch Barn: Exterior - North         West           IMGP0188         28/11/2017 Dutch Barn: Exterior - South         North           Elevation.         North         Elevation.           IMGP0190         28/11/2017 Dutch Barn: Exterior - South         North-east           Elevation.         North-east         Elevation.           IMGP0193         28/11/2017 Dutch Barn: Exterior - South         North-east                                                                                                                                                                                                                                                                                                                                                                                                                                                                                                                                                                                                                                                                                                                          | IMGP0175 | 28/11/2017 | Dutch Barn: Interior - Ground Floor. | South      |
| IMGP0178 28/11/2017 Dutch Barn: Interior - Ground Floor. South-west IMGP0179 28/11/2017 Dutch Barn: Interior - Ground Floor. West IMGP0180 28/11/2017 Dutch Barn: Interior - Ground Floor. West IMGP0181 28/11/2017 Dutch Barn: Interior - Ground Floor. East IMGP0182 28/11/2017 Dutch Barn: Interior - Ground Floor. East IMGP0183 28/11/2017 Dutch Barn: Interior - Ground Floor. West IMGP0184 28/11/2017 Dutch Barn: Interior - Ground Floor. West IMGP0185 28/11/2017 Dutch Barn: Interior - Ground Floor. West IMGP0186 28/11/2017 Dutch Barn: Interior - Ground Floor. East IMGP0187 28/11/2017 Dutch Barn: Interior - Ground Floor. East IMGP0188 28/11/2017 Dutch Barn: Exterior - North West Elevation. IMGP0189 28/11/2017 Dutch Barn: Exterior - South North Elevation. IMGP0190 28/11/2017 Dutch Barn: Exterior - South North Elevation. IMGP0191 28/11/2017 Dutch Barn: Exterior - South North-east Elevation. IMGP0192 28/11/2017 Dutch Barn: Exterior - South North-east Elevation. IMGP0193 28/11/2017 Dutch Barn: Exterior - South North-east Elevation. IMGP0194 28/11/2017 Dutch Barn: Exterior - South North-east Elevation. IMGP0195 28/11/2017 Dutch Barn: Exterior - South North-east Elevation. IMGP0194 28/11/2017 Dutch Barn: Exterior - South North-east Elevation. IMGP0195 28/11/2017 Dutch Barn: Exterior - South North-east Elevation.                                                                                                                                                                                                                                                                                                                                                                                                                                                                                                                                                                                                                                                                                                                            | IMGP0176 | 28/11/2017 | Dutch Barn: Interior - Ground Floor. | East       |
| IMGP0180 28/11/2017 Dutch Barn: Interior - Ground Floor. West  IMGP0181 28/11/2017 Dutch Barn: Interior - Ground Floor. East  IMGP0182 28/11/2017 Dutch Barn: Interior - Ground Floor. East  IMGP0183 28/11/2017 Dutch Barn: Interior - Ground Floor. West  IMGP0184 28/11/2017 Dutch Barn: Interior - Ground Floor. West  IMGP0185 28/11/2017 Dutch Barn: Interior - Ground Floor. West  IMGP0186 28/11/2017 Dutch Barn: Interior - Ground Floor. West  IMGP0187 28/11/2017 Dutch Barn: Interior - Ground Floor. West  IMGP0188 28/11/2017 Dutch Barn: Exterior - North Elevation.  IMGP0189 28/11/2017 Dutch Barn: Exterior - South North Elevation.  IMGP0190 28/11/2017 Dutch Barn: Exterior - South North Elevation.  IMGP0191 28/11/2017 Dutch Barn: Exterior - Ground Floor (East Side).  IMGP0192 28/11/2017 Dutch Barn: Exterior - South North-east Elevation.  IMGP0193 28/11/2017 Dutch Barn: Exterior - South North-east Elevation.  IMGP0194 28/11/2017 Dutch Barn: Exterior - South North-east Elevation.  IMGP0195 28/11/2017 Dutch Barn: Exterior - South North-east Elevation.  IMGP0195 28/11/2017 Dutch Barn: Exterior - South North-east Elevation.                                                                                                                                                                                                                                                                                                                                                                                                                                                                                                                                                                                                                                                                                                                                                                                                                                                                                                                            | IMGP0177 | 28/11/2017 | Dutch Barn: Interior - Ground Floor. | West       |
| IMGP0180         28/11/2017 Dutch Barn: Interior - Ground Floor.         West           IMGP0181         28/11/2017 Dutch Barn: Interior - Ground Floor.         East           IMGP0182         28/11/2017 Dutch Barn: Interior - Ground Floor.         East           IMGP0183         28/11/2017 Dutch Barn: Interior - Ground Floor.         West           IMGP0184         28/11/2017 Dutch Barn: Interior - Ground Floor.         West           IMGP0185         28/11/2017 Dutch Barn: Interior - Ground Floor.         West           IMGP0186         28/11/2017 Dutch Barn: Interior - Ground Floor.         East           IMGP0187         28/11/2017 Dutch Barn: Exterior - North         West           IMGP0188         28/11/2017 Dutch Barn: Exterior - South         North           IMGP0199         28/11/2017 Dutch Barn: Exterior - South         North           IMGP0190         28/11/2017 Dutch Barn: Exterior - Ground Floor         South-west           IMGP0191         28/11/2017 Dutch Barn: Exterior - South         North-east           Elevation.         North-east         Elevation.           IMGP0193         28/11/2017 Dutch Barn: Exterior - South         North-east           Elevation.         North-east         Elevation.           IMGP0194         28/11/2017 Dutch Barn: Exterior - North         North-east                                                                                                                                                                                                                                                                                                                                                                                                                                                                                                                                                                                                                                                                                                                               | IMGP0178 | 28/11/2017 | Dutch Barn: Interior - Ground Floor. | East       |
| IMGP0181         28/11/2017         Dutch Barn: Interior - Ground Floor.         East           IMGP0182         28/11/2017         Dutch Barn: Interior - Ground Floor.         East           IMGP0183         28/11/2017         Dutch Barn: Interior - Ground Floor.         West           IMGP0184         28/11/2017         Dutch Barn: Interior - Ground Floor.         West           IMGP0185         28/11/2017         Dutch Barn: Interior - Ground Floor.         West           IMGP0186         28/11/2017         Dutch Barn: Interior - Ground Floor.         East           IMGP0187         28/11/2017         Dutch Barn: Exterior - North Elevation.         West Elevation.           IMGP0188         28/11/2017         Dutch Barn: Exterior - South North Elevation.         North Elevation.           IMGP0190         28/11/2017         Dutch Barn: Exterior - South North-east Elevation.         North-east Elevation.           IMGP0191         28/11/2017         Dutch Barn: Exterior - South North-east Elevation.         North-east Elevation.           IMGP0193         28/11/2017         Dutch Barn: Exterior - South North-east Elevation.         North-east Elevation.           IMGP0194         28/11/2017         Dutch Barn: Exterior - South North-east Elevation.         North-east Elevation.           IMGP0195         28/11/2017         Dutch Barn: Exterior -                                                                                                                                                                                                                                                                                                                                                                                                                                                                                                                                                                                                                                                                          | IMGP0179 | 28/11/2017 | Dutch Barn: Interior - Ground Floor. | South-west |
| IMGP0182 28/11/2017 Dutch Barn: Interior - Ground Floor. West  IMGP0183 28/11/2017 Dutch Barn: Interior - Ground Floor. West  IMGP0184 28/11/2017 Dutch Barn: Interior - Ground Floor. West  IMGP0185 28/11/2017 Dutch Barn: Interior - Ground Floor. West  IMGP0186 28/11/2017 Dutch Barn: Interior - Ground Floor. East  IMGP0187 28/11/2017 Dutch Barn: Exterior - North West  Elevation.  IMGP0188 28/11/2017 Dutch Barn: Exterior - South North Elevation.  IMGP0189 28/11/2017 Dutch Barn: Exterior - South North Elevation.  IMGP0190 28/11/2017 Dutch Barn: Exterior - Ground Floor South-west (East Side).  IMGP0191 28/11/2017 Dutch Barn: Exterior - South North-east Elevation.  IMGP0192 28/11/2017 Dutch Barn: Exterior - South North-east Elevation.  IMGP0193 28/11/2017 Dutch Barn: Exterior - South North-east Elevation.  IMGP0194 28/11/2017 Dutch Barn: Exterior - South North-east Elevation.  IMGP0195 28/11/2017 Dutch Barn: Exterior - South North-east Elevation.  IMGP0195 28/11/2017 Dutch Barn: Exterior - South North-east Elevation.                                                                                                                                                                                                                                                                                                                                                                                                                                                                                                                                                                                                                                                                                                                                                                                                                                                                                                                                                                                                                                | IMGP0180 | 28/11/2017 | Dutch Barn: Interior - Ground Floor. | West       |
| IMGP0183 28/11/2017 Dutch Barn: Interior - Ground Floor. West  IMGP0184 28/11/2017 Dutch Barn: Interior - Ground Floor. West  IMGP0185 28/11/2017 Dutch Barn: Interior - Ground Floor. West  IMGP0186 28/11/2017 Dutch Barn: Interior - Ground Floor. East  IMGP0187 28/11/2017 Dutch Barn: Exterior - North West Elevation.  IMGP0188 28/11/2017 Dutch Barn: Exterior - South North Elevation.  IMGP0189 28/11/2017 Dutch Barn: Exterior - South North Elevation.  IMGP0190 28/11/2017 Dutch Barn: Interior - Ground Floor (East Side).  IMGP0191 28/11/2017 Dutch Barn: Exterior - South North-east Elevation.  IMGP0192 28/11/2017 Dutch Barn: Exterior - South North-east Elevation.  IMGP0193 28/11/2017 Dutch Barn: Exterior - South North-east Elevation.  IMGP0194 28/11/2017 Dutch Barn: Exterior - South North-east Elevation.  IMGP0195 28/11/2017 Dutch Barn: Exterior - South North-east Elevation.  IMGP0195 28/11/2017 Dutch Barn: Exterior - South North-east Elevation.                                                                                                                                                                                                                                                                                                                                                                                                                                                                                                                                                                                                                                                                                                                                                                                                                                                                                                                                                                                                                                                                                                           | IMGP0181 | 28/11/2017 | Dutch Barn: Interior - Ground Floor. | East       |
| IMGP0184 28/11/2017 Dutch Barn: Interior - Ground Floor. West  IMGP0185 28/11/2017 Dutch Barn: Interior - Ground Floor. West  IMGP0186 28/11/2017 Dutch Barn: Interior - Ground Floor. East  IMGP0187 28/11/2017 Dutch Barn: Exterior - North West Elevation.  IMGP0188 28/11/2017 Dutch Barn: Exterior - South North Elevation.  IMGP0189 28/11/2017 Dutch Barn: Exterior - South North Elevation.  IMGP0190 28/11/2017 Dutch Barn: Interior - Ground Floor (East Side).  IMGP0191 28/11/2017 Dutch Barn: Exterior - South North-east Elevation.  IMGP0192 28/11/2017 Dutch Barn: Exterior - South North-east Elevation.  IMGP0193 28/11/2017 Dutch Barn: Exterior - South North-east Elevation.  IMGP0194 28/11/2017 Dutch Barn: Exterior - South North-east Elevation.  IMGP0195 28/11/2017 Dutch Barn: Exterior - South North-east Elevation.                                                                                                                                                                                                                                                                                                                                                                                                                                                                                                                                                                                                                                                                                                                                                                                                                                                                                                                                                                                                                                                                                                                                                                                                                                                  | IMGP0182 | 28/11/2017 | Dutch Barn: Interior - Ground Floor. | East       |
| IMGP0185 28/11/2017 Dutch Barn: Interior - Ground Floor. West  IMGP0186 28/11/2017 Dutch Barn: Interior - Ground Floor. East  IMGP0187 28/11/2017 Dutch Barn: Exterior - North West Elevation.  IMGP0188 28/11/2017 Dutch Barn: Exterior - South North Elevation.  IMGP0189 28/11/2017 Dutch Barn: Exterior - South North Elevation.  IMGP0190 28/11/2017 Dutch Barn: Interior - Ground Floor (East Side).  IMGP0191 28/11/2017 Dutch Barn: Exterior - South North-east Elevation.  IMGP0192 28/11/2017 Dutch Barn: Exterior - South North-east Elevation.  IMGP0193 28/11/2017 Dutch Barn: Exterior - South North-east Elevation.  IMGP0194 28/11/2017 Dutch Barn: Exterior - South North-east Elevation.  IMGP0195 28/11/2017 Dutch Barn: Exterior - South North-east Elevation.                                                                                                                                                                                                                                                                                                                                                                                                                                                                                                                                                                                                                                                                                                                                                                                                                                                                                                                                                                                                                                                                                                                                                                                                                                                                                                                 | IMGP0183 | 28/11/2017 | Dutch Barn: Interior - Ground Floor. | West       |
| IMGP0186 28/11/2017 Dutch Barn: Interior - Ground Floor. East  IMGP0187 28/11/2017 Dutch Barn: Exterior - North Elevation.  IMGP0188 28/11/2017 Dutch Barn: Exterior - South Flevation.  IMGP0189 28/11/2017 Dutch Barn: Exterior - South Elevation.  IMGP0190 28/11/2017 Dutch Barn: Interior - Ground Floor (East Side).  IMGP0191 28/11/2017 Dutch Barn: Exterior - South Flevation.  IMGP0192 28/11/2017 Dutch Barn: Exterior - South Flevation.  IMGP0193 28/11/2017 Dutch Barn: Exterior - South Flevation.  IMGP0194 28/11/2017 Dutch Barn: Exterior - South Flevation.  IMGP0195 28/11/2017 Dutch Barn: Exterior - South Flevation.  IMGP0195 28/11/2017 Dutch Barn: Exterior - North Flevation.  South-west                                                                                                                                                                                                                                                                                                                                                                                                                                                                                                                                                                                                                                                                                                                                                                                                                                                                                                                                                                                                                                                                                                                                                                                                                                                                                                                                                                               | IMGP0184 | 28/11/2017 | Dutch Barn: Interior - Ground Floor. | West       |
| IMGP0187 28/11/2017 Dutch Barn: Exterior - North Elevation.  IMGP0188 28/11/2017 Dutch Barn: Exterior - South North Elevation.  IMGP0189 28/11/2017 Dutch Barn: Exterior - South North Elevation.  IMGP0190 28/11/2017 Dutch Barn: Interior - Ground Floor (East Side).  IMGP0191 28/11/2017 Dutch Barn: Exterior - South North-east Elevation.  IMGP0192 28/11/2017 Dutch Barn: Exterior - South North-east Elevation.  IMGP0193 28/11/2017 Dutch Barn: Exterior - South North-east Elevation.  IMGP0194 28/11/2017 Dutch Barn: Exterior - South North-east Elevation.  IMGP0195 28/11/2017 Dutch Barn: Exterior - South North-east Elevation.                                                                                                                                                                                                                                                                                                                                                                                                                                                                                                                                                                                                                                                                                                                                                                                                                                                                                                                                                                                                                                                                                                                                                                                                                                                                                                                                                                                                                                                    | IMGP0185 | 28/11/2017 | Dutch Barn: Interior - Ground Floor. | West       |
| Elevation.  IMGP0188 28/11/2017 Dutch Barn: Exterior - South Elevation.  IMGP0189 28/11/2017 Dutch Barn: Exterior - South North Elevation.  IMGP0190 28/11/2017 Dutch Barn: Interior - Ground Floor (East Side).  IMGP0191 28/11/2017 Dutch Barn: Exterior - South North-east Elevation.  IMGP0192 28/11/2017 Dutch Barn: Exterior - South North-east Elevation.  IMGP0193 28/11/2017 Dutch Barn: Exterior - South North-east Elevation.  IMGP0194 28/11/2017 Dutch Barn: Exterior - South North-east Elevation.  IMGP0195 28/11/2017 Dutch Barn: Exterior - South South-west Elevation.                                                                                                                                                                                                                                                                                                                                                                                                                                                                                                                                                                                                                                                                                                                                                                                                                                                                                                                                                                                                                                                                                                                                                                                                                                                                                                                                                                                                                                                                                                           | IMGP0186 | 28/11/2017 | Dutch Barn: Interior - Ground Floor. | East       |
| IMGP0188 28/11/2017 Dutch Barn: Exterior - South Elevation.  IMGP0189 28/11/2017 Dutch Barn: Exterior - South North Elevation.  IMGP0190 28/11/2017 Dutch Barn: Interior - Ground Floor (East Side).  IMGP0191 28/11/2017 Dutch Barn: Exterior - South North-east Elevation.  IMGP0192 28/11/2017 Dutch Barn: Exterior - South North-east Elevation.  IMGP0193 28/11/2017 Dutch Barn: Exterior - South North-east Elevation.  IMGP0194 28/11/2017 Dutch Barn: Exterior - South North-east Elevation.  IMGP0195 28/11/2017 Dutch Barn: Exterior - South South-west                                                                                                                                                                                                                                                                                                                                                                                                                                                                                                                                                                                                                                                                                                                                                                                                                                                                                                                                                                                                                                                                                                                                                                                                                                                                                                                                                                                                                                                                                                                                  | IMGP0187 | 28/11/2017 |                                      | West       |
| Elevation.  IMGP0190 28/11/2017 Dutch Barn: Interior - Ground Floor (East Side).  IMGP0191 28/11/2017 Dutch Barn: Exterior - South North-east Elevation.  IMGP0192 28/11/2017 Dutch Barn: Exterior - South North-east Elevation.  IMGP0193 28/11/2017 Dutch Barn: Exterior - South North-east Elevation.  IMGP0194 28/11/2017 Dutch Barn: Exterior - South North-east Elevation.  IMGP0195 28/11/2017 Dutch Barn: Exterior - North South-west                                                                                                                                                                                                                                                                                                                                                                                                                                                                                                                                                                                                                                                                                                                                                                                                                                                                                                                                                                                                                                                                                                                                                                                                                                                                                                                                                                                                                                                                                                                                                                                                                                                      | IMGP0188 | 28/11/2017 | Dutch Barn: Exterior - South         | North      |
| IMGP0190 28/11/2017 Dutch Barn: Interior - Ground Floor (East Side).  IMGP0191 28/11/2017 Dutch Barn: Exterior - South North-east Elevation.  IMGP0192 28/11/2017 Dutch Barn: Exterior - South Elevation.  IMGP0193 28/11/2017 Dutch Barn: Exterior - South North-east Elevation.  IMGP0194 28/11/2017 Dutch Barn: Exterior - South North-east Elevation.  IMGP0195 28/11/2017 Dutch Barn: Exterior - South South-west                                                                                                                                                                                                                                                                                                                                                                                                                                                                                                                                                                                                                                                                                                                                                                                                                                                                                                                                                                                                                                                                                                                                                                                                                                                                                                                                                                                                                                                                                                                                                                                                                                                                             | IMGP0189 | 28/11/2017 | Dutch Barn: Exterior - South         | North      |
| IMGP0191 28/11/2017 Dutch Barn: Exterior - South Elevation.  IMGP0192 28/11/2017 Dutch Barn: Exterior - South North-east Elevation.  IMGP0193 28/11/2017 Dutch Barn: Exterior - South North-east Elevation.  IMGP0194 28/11/2017 Dutch Barn: Exterior - South North-east Elevation.  IMGP0195 28/11/2017 Dutch Barn: Exterior - North South-west                                                                                                                                                                                                                                                                                                                                                                                                                                                                                                                                                                                                                                                                                                                                                                                                                                                                                                                                                                                                                                                                                                                                                                                                                                                                                                                                                                                                                                                                                                                                                                                                                                                                                                                                                   | IMGP0190 | 28/11/2017 | Dutch Barn: Interior - Ground Floor  | South-west |
| IMGP0192 28/11/2017 Dutch Barn: Exterior - South Elevation.  IMGP0193 28/11/2017 Dutch Barn: Exterior - South North-east Elevation.  IMGP0194 28/11/2017 Dutch Barn: Exterior - South North-east Elevation.  IMGP0195 28/11/2017 Dutch Barn: Exterior - North South-west                                                                                                                                                                                                                                                                                                                                                                                                                                                                                                                                                                                                                                                                                                                                                                                                                                                                                                                                                                                                                                                                                                                                                                                                                                                                                                                                                                                                                                                                                                                                                                                                                                                                                                                                                                                                                           | IMGP0191 | 28/11/2017 | Dutch Barn: Exterior - South         | North-east |
| IMGP0193 28/11/2017 Dutch Barn: Exterior - South Elevation.  IMGP0194 28/11/2017 Dutch Barn: Exterior - South North-east Elevation.  IMGP0195 28/11/2017 Dutch Barn: Exterior - North South-west                                                                                                                                                                                                                                                                                                                                                                                                                                                                                                                                                                                                                                                                                                                                                                                                                                                                                                                                                                                                                                                                                                                                                                                                                                                                                                                                                                                                                                                                                                                                                                                                                                                                                                                                                                                                                                                                                                   | IMGP0192 | 28/11/2017 | Dutch Barn: Exterior - South         | North-east |
| IMGP0194 28/11/2017 Dutch Barn: Exterior - South Elevation.  IMGP0195 28/11/2017 Dutch Barn: Exterior - North South-west                                                                                                                                                                                                                                                                                                                                                                                                                                                                                                                                                                                                                                                                                                                                                                                                                                                                                                                                                                                                                                                                                                                                                                                                                                                                                                                                                                                                                                                                                                                                                                                                                                                                                                                                                                                                                                                                                                                                                                           | IMGP0193 | 28/11/2017 | Dutch Barn: Exterior - South         | North-east |
| IMGP0195 28/11/2017 Dutch Barn: Exterior - North South-west                                                                                                                                                                                                                                                                                                                                                                                                                                                                                                                                                                                                                                                                                                                                                                                                                                                                                                                                                                                                                                                                                                                                                                                                                                                                                                                                                                                                                                                                                                                                                                                                                                                                                                                                                                                                                                                                                                                                                                                                                                        | IMGP0194 | 28/11/2017 | Dutch Barn: Exterior - South         | North-east |
|                                                                                                                                                                                                                                                                                                                                                                                                                                                                                                                                                                                                                                                                                                                                                                                                                                                                                                                                                                                                                                                                                                                                                                                                                                                                                                                                                                                                                                                                                                                                                                                                                                                                                                                                                                                                                                                                                                                                                                                                                                                                                                    | IMGP0195 | 28/11/2017 | Dutch Barn: Exterior - North         | South-west |