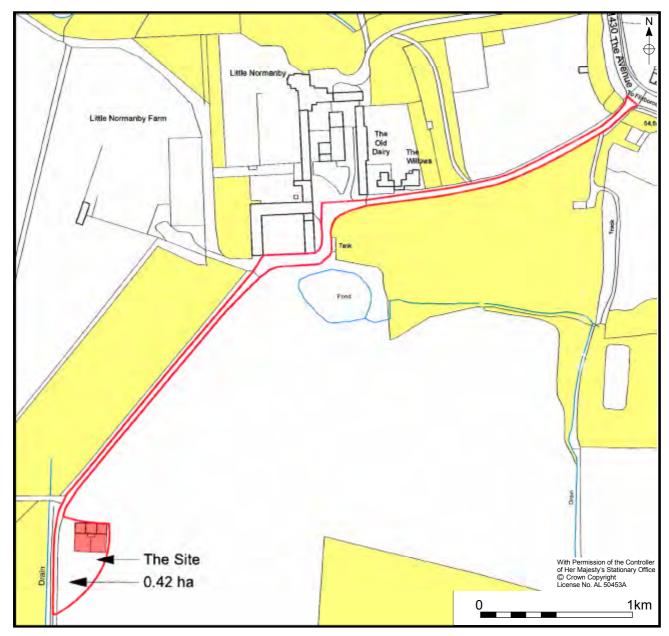

#### 2. Site Description

- 2.1 The Proposed Development Area is an isolated farm building located 220m south of Little Normanby Farm. The farm is located south-west of Normanby village, accessed by track located at the west end of the village and 150m south-west of Main Street. Normanby is located 5km north of Scunthorpe. The Proposed Development Area comprises of an isolated farm outbuilding with attached foldyard (PA/2014/1425; Grid Ref. SE 87885 16809; Figs. 1 & 2).
- 2.2 The development area of the Dutch Barn is 0.42 Ha, which stands at a height of c. 55m AOD.