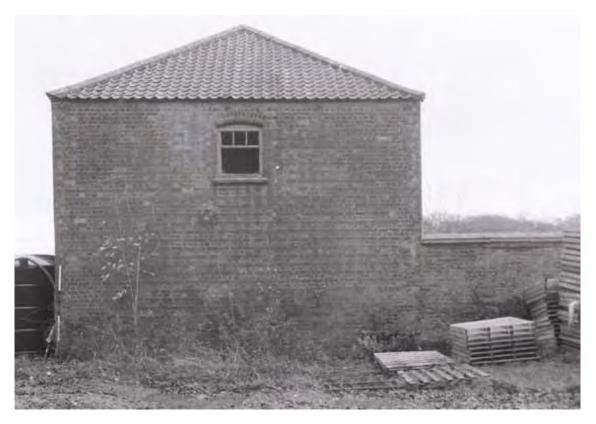

#### 6. Results

- 6.1 The Building Record was undertaken at the Dutch Barn, Little Normanby Farm on the 28<sup>th</sup> November 2017. The weather conditions were dry with cloud and occasional sunny spells. The fold yard and southern elevation was partially obscured by extensive vegetation growth, consisting of bramble, nettle and elder.
- 6.2 Dutch Barn: Exterior Description (Figs. 3, 4, 5 & 6; Pls. 1-7)
- 6.2.1 The Dutch Barn is a two storey, brick built structure, comprising three bay farm building and attached fold yard, with brick laid in alternate header and stretcher courses. The bricks were modern plain mass produced, measuring 220mm by 106mm by 77mm. Architectural details include rounded edged (bullnose) bricks on door surrounds, fold yard walls, window lintels and column edges; and, also concrete exterior stairs, lintels and sills. The fold yard wall was 27 courses high with a concrete capping.