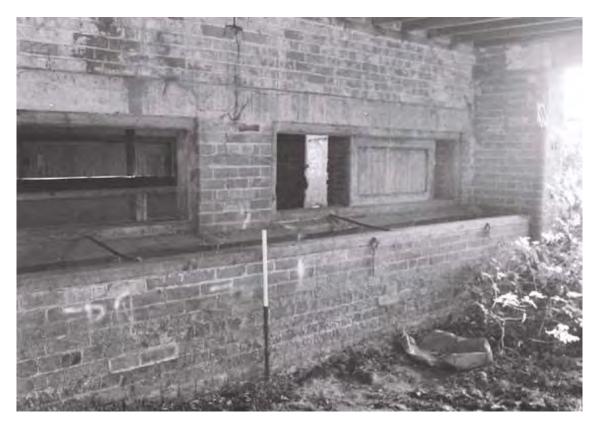

PA/2014/1425 8 MAP 5-34-2017

- 6.2.2 The farm building had a main façade facing north with a central raised pediment forming a front gable with lifting beam in front of the hipped pantile roof, over the hayloft loading door above the main cart door. There are four windows to the hayloft on the north elevation, two either side of the hayloft door.
- 6.2.3 There were concrete access stairs to the hayloft on the east elevation. A central window to the hayloft (first floor) on the west elevation.
- 6.2.4 The south elevation at ground level, has two large open byres to the foldyard, with central brick support column, to the east and west of the central bay; which has a central door and windows to the east and west. The central bay has a twenty course high wall in front of the doors and windows. The southern elevation had five windows on the first floor, a central one over the door and two to the east and west, symmetrical to the northern elevation.
- 6.2.5 The only change from its original layout was the rear cart door entrance on the northern elevation had been boarded over.
- 6.3 Dutch Barn: Interior Description (Figs. 3-6 and Pls. 8-18)
- 6.3.1 The ground floor of the comprises two open fronted cow shelters with central piers and a central feed room with cart entrance to the north and pedestrian access with windows to the south (Pls. 8-16). The piers are constructed of brick with bullnose brick corners, a concrete lintel above and supporting the central north-south aligned steel floor joist (RSJ). Both shelters have a hayrack along the north wall. On the east wall of the western shelter and the west wall of the eastern shelter are troughs,

PA/2014/1425 9 MAP 5-34-2017

drainage and two feed hatches to the central room. The central room has a fenced central area, for hay/feed storage and a small hatch and ladder to the first floor in the south-west corner of the room. The door to the south slides to the east to open. The hatches to the east and west have concrete lintels. There is a central steel truss (RSJ) aligned eastwest supporting the floor above. The central room has a concrete floor.