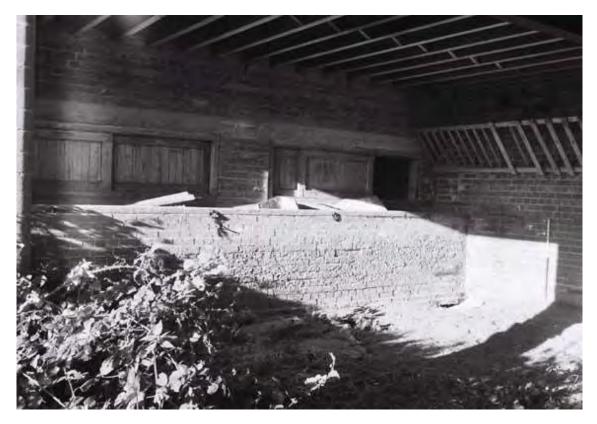

PA/2014/1425 8 MAP 5-34-2017

- 6.2.2 The farm building had a main façade facing north with a central raised pediment forming a front gable with lifting beam in front of the hipped pantile roof, over the hayloft loading door above the main cart door. There are four windows to the hayloft on the north elevation, two either side of the hayloft door.
- 6.2.3 There were concrete access stairs to the hayloft on the east elevation. A central window to the hayloft (first floor) on the west elevation.
- 6.2.4 The south elevation at ground level, has two large open byres to the foldyard, with central brick support column, to the east and west of the central bay; which has a central door and windows to the east and west. The central bay has a twenty course high wall in front of the doors and windows. The southern elevation had five windows on the first floor, a central one over the door and two to the east and west, symmetrical to the northern elevation.
- 6.2.5 The only change from its original layout was the rear cart door entrance on the northern elevation had been boarded over.
- 6.3 Dutch Barn: Interior Description (Figs. 3-6 and Pls. 8-18)
- 6.3.1 The ground floor of the comprises two open fronted cow shelters with central piers and a central feed room with cart entrance to the north and pedestrian access with windows to the south (Pls. 8-16). The piers are constructed of brick with bullnose brick corners, a concrete lintel above and supporting the central north-south aligned steel floor joist (RSJ). Both shelters have a hayrack along the north wall. On the east wall of the western shelter and the west wall of the eastern shelter are troughs,

PA/2014/1425 9 MAP 5-34-2017

drainage and two feed hatches to the central room. The central room has a fenced central area, for hay/feed storage and a small hatch and ladder to the first floor in the south-west corner of the room. The door to the south slides to the east to open. The hatches to the east and west have concrete lintels. There is a central steel truss (RSJ) aligned eastwest supporting the floor above. The central room has a concrete floor.