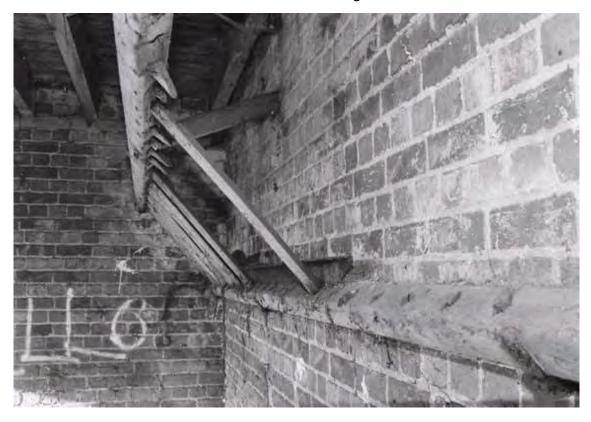

6.3.2 The first floor was accessed from the east via the external stairs and from the hatch near the centre, located near the loading door for feed/hay in the north wall. The room was open plan, lit by windows to the north, south and west. The roof was supported by four king post trusses. All timber in the trusses appeared to be sawn timber, with no signs of reuse.