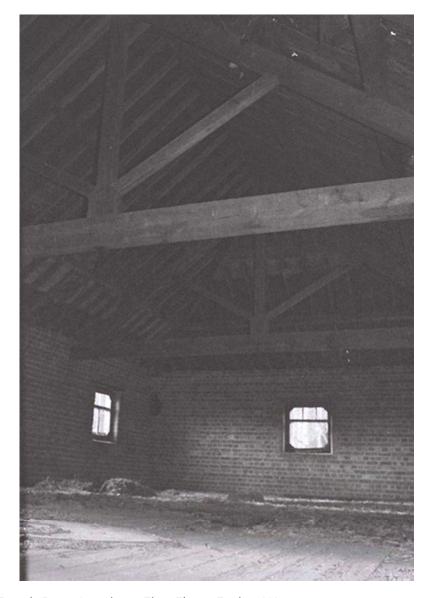

6.3.2 The first floor was accessed from the east via the external stairs and from the hatch near the centre, located near the loading door for feed/hay in the north wall. The room was open plan, lit by windows to the north, south and west. The roof was supported by four king post trusses. All timber in the trusses appeared to be sawn timber, with no signs of reuse.

#### 7. Conclusions

7.1 The details on the north elevation with central gable show this was designed to be architecturally pleasing with its views towards Little Normanby Farm. The building was entirely functional and with one phase of construction. Most of the internal features remain, with some damage the hayracks in the cow shelters and the boarding over of the cart entrance. The building has been out if use for some time. There is graffiti on the walls, signs of structural cracks in the central room on the ground floor and the missing guttering to the north has allowed water ingress over time.