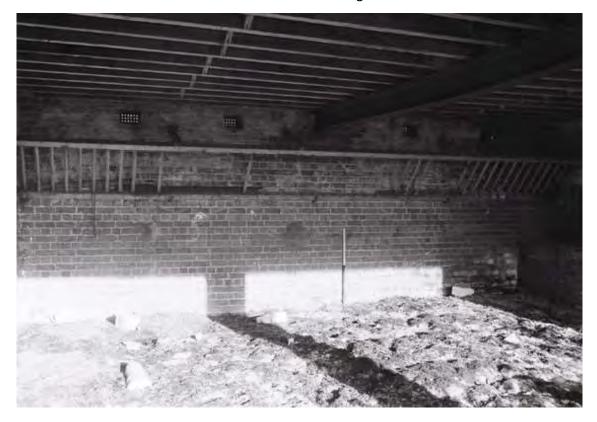

#### 6. Results

- 6.1 The Building Record was undertaken at the Dutch Barn, Little Normanby Farm on the 28<sup>th</sup> November 2017. The weather conditions were dry with cloud and occasional sunny spells. The fold yard and southern elevation was partially obscured by extensive vegetation growth, consisting of bramble, nettle and elder.
- 6.2 Dutch Barn: Exterior Description (Figs. 3, 4, 5 & 6; Pls. 1-7)
- 6.2.1 The Dutch Barn is a two storey, brick built structure, comprising three bay farm building and attached fold yard, with brick laid in alternate header and stretcher courses. The bricks were modern plain mass produced, measuring 220mm by 106mm by 77mm. Architectural details include rounded edged (bullnose) bricks on door surrounds, fold yard walls, window lintels and column edges; and, also concrete exterior stairs, lintels and sills. The fold yard wall was 27 courses high with a concrete capping.

PA/2014/1425 8 MAP 5-34-2017

- 6.2.2 The farm building had a main façade facing north with a central raised pediment forming a front gable with lifting beam in front of the hipped pantile roof, over the hayloft loading door above the main cart door. There are four windows to the hayloft on the north elevation, two either side of the hayloft door.
- 6.2.3 There were concrete access stairs to the hayloft on the east elevation. A central window to the hayloft (first floor) on the west elevation.
- 6.2.4 The south elevation at ground level, has two large open byres to the foldyard, with central brick support column, to the east and west of the central bay; which has a central door and windows to the east and west. The central bay has a twenty course high wall in front of the doors and windows. The southern elevation had five windows on the first floor, a central one over the door and two to the east and west, symmetrical to the northern elevation.
- 6.2.5 The only change from its original layout was the rear cart door entrance on the northern elevation had been boarded over.
- 6.3 Dutch Barn: Interior Description (Figs. 3-6 and Pls. 8-18)
- 6.3.1 The ground floor of the comprises two open fronted cow shelters with central piers and a central feed room with cart entrance to the north and pedestrian access with windows to the south (Pls. 8-16). The piers are constructed of brick with bullnose brick corners, a concrete lintel above and supporting the central north-south aligned steel floor joist (RSJ). Both shelters have a hayrack along the north wall. On the east wall of the western shelter and the west wall of the eastern shelter are troughs,