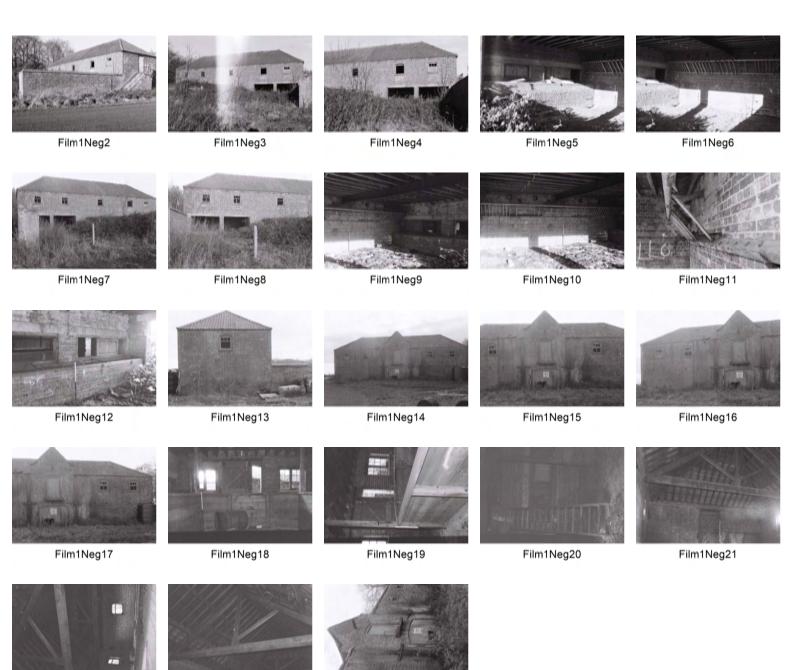

#### 5. Methodology

- 5.1 The interior and exterior of the building were observed and notes taken on the layout, construction materials and architectural details. A photographic record using 35mm monochrome film (Ilford HP-5 400 ASA) and 14 megapixel digital cameras was undertaken.
- 5.2 The photographic record for the building assessment comprised 24 monochrome print film exposures and 49 digital shots. The Photographic Record of the buildings are included on a film register noting film number, shot number, location of shot, direction of the shot, and a brief description of the subject (Appendix 1).

#### 6. Results

- 6.1 The Building Record was undertaken at the Dutch Barn, Little Normanby Farm on the 28<sup>th</sup> November 2017. The weather conditions were dry with cloud and occasional sunny spells. The fold yard and southern elevation was partially obscured by extensive vegetation growth, consisting of bramble, nettle and elder.
- 6.2 Dutch Barn: Exterior Description (Figs. 3, 4, 5 & 6; Pls. 1-7)
- 6.2.1 The Dutch Barn is a two storey, brick built structure, comprising three bay farm building and attached fold yard, with brick laid in alternate header and stretcher courses. The bricks were modern plain mass produced, measuring 220mm by 106mm by 77mm. Architectural details include rounded edged (bullnose) bricks on door surrounds, fold yard walls, window lintels and column edges; and, also concrete exterior stairs, lintels and sills. The fold yard wall was 27 courses high with a concrete capping.

PA/2014/1425 8 MAP 5-34-2017

- 6.2.2 The farm building had a main façade facing north with a central raised pediment forming a front gable with lifting beam in front of the hipped pantile roof, over the hayloft loading door above the main cart door. There are four windows to the hayloft on the north elevation, two either side of the hayloft door.
- 6.2.3 There were concrete access stairs to the hayloft on the east elevation. A central window to the hayloft (first floor) on the west elevation.
- 6.2.4 The south elevation at ground level, has two large open byres to the foldyard, with central brick support column, to the east and west of the central bay; which has a central door and windows to the east and west. The central bay has a twenty course high wall in front of the doors and windows. The southern elevation had five windows on the first floor, a central one over the door and two to the east and west, symmetrical to the northern elevation.
- 6.2.5 The only change from its original layout was the rear cart door entrance on the northern elevation had been boarded over.
- 6.3 Dutch Barn: Interior Description (Figs. 3-6 and Pls. 8-18)
- 6.3.1 The ground floor of the comprises two open fronted cow shelters with central piers and a central feed room with cart entrance to the north and pedestrian access with windows to the south (Pls. 8-16). The piers are constructed of brick with bullnose brick corners, a concrete lintel above and supporting the central north-south aligned steel floor joist (RSJ). Both shelters have a hayrack along the north wall. On the east wall of the western shelter and the west wall of the eastern shelter are troughs,

PA/2014/1425 9 MAP 5-34-2017

drainage and two feed hatches to the central room. The central room has a fenced central area, for hay/feed storage and a small hatch and ladder to the first floor in the south-west corner of the room. The door to the south slides to the east to open. The hatches to the east and west have concrete lintels. There is a central steel truss (RSJ) aligned eastwest supporting the floor above. The central room has a concrete floor.

6.3.2 The first floor was accessed from the east via the external stairs and from the hatch near the centre, located near the loading door for feed/hay in the north wall. The room was open plan, lit by windows to the north, south and west. The roof was supported by four king post trusses. All timber in the trusses appeared to be sawn timber, with no signs of reuse.

### Monochrome Print (Ilford HP5 400 ASA) 35mm Format Kelly Hunter MAP Archaeological Practice Ltd

| Film/<br>Negative      | Date       | Description                                                                 |                | Exposure | Aperture                 |
|------------------------|------------|-----------------------------------------------------------------------------|----------------|----------|--------------------------|
| Film 1/01              | 28/11/2017 | Dutch Barn: Exterior - East Elevation                                       | West           | 125      | f16                      |
| Film 1/02              | 28/11/2017 | Dutch Barn: Exterior - East and South Elevations                            | North-west     | 125      | f16                      |
| Film 1/03              | 28/11/2017 | Dutch Barn: Exterior - South Elevation                                      | North          | 125      | f16                      |
| Film 1/04              | 28/11/2017 | Dutch Barn: Exterior - South<br>Elevation (East Side)                       | North          | 125      | f16                      |
| Film 1/05              | 28/11/2017 | Dutch Barn: Interior - Ground Floor (East Side).                            | North-east     | 60       | f8 (Flash)               |
| Film 1/06              | 28/11/2017 | Dutch Barn: Interior - Ground Floor (East Side).                            | North          | 60       | f8 (Flash)               |
| Film 1/07              | 28/11/2017 | Dutch Barn: Exterior - South Elevation                                      | North          | 60       | f11                      |
| Film 1/08              | 28/11/2017 | Dutch Barn: Exterior - South Elevation (West Side)                          | North          | 60       | f11                      |
| Film 1/09              | 28/11/2017 | Dutch Barn: Interior - Ground Floor (West Side)                             | North-west     | 60       | f8 (Flash)               |
| Film 1/10              | 28/11/2017 | Dutch Barn: Interior - Ground Floor (West Side)                             | North          | 60       | f8 (Flash)               |
| Film 1/11              | 28/11/2017 | Dutch Barn: Interior - Ground Floor<br>(West Side)                          | West           | 60       | f8 (Flash)               |
| Film 1/12              | 28/11/2017 | Dutch Barn: Interior - Ground Floor (West Side)                             | West           | 60       | f8 (Flash)               |
| Film 1/13              | 28/11/2017 | Dutch Barn: Exterior - West Elevation.                                      | East           | 60       | f8                       |
| Film 1/14              | 28/11/2017 | Dutch Barn: Exterior - North Elevation.                                     | South          | 60       | f8                       |
| Film 1/15              | 28/11/2017 | Dutch Barn: Exterior - North Elevation.                                     | South          | 60       | f11                      |
| Film 1/16              | 28/11/2017 | Dutch Barn: Exterior - North<br>Elevation (East Side).                      | South          | 60       | f8                       |
| Film 1/17              | 28/11/2017 | Dutch Barn: Exterior - North Elevation (West Side).                         | South          | 60       | f8                       |
| Film 1/18<br>Film 1/19 |            | Dutch Barn: Interior - Ground Floor<br>Dutch Barn: Interior - Ground Floor. | South<br>South | 60<br>60 | f8 (Flash)<br>f8 (Flash) |
| Film 1/20              | 28/11/2017 | Dutch Barn: Interior - Ground Floor.                                        | East           | 60       | f8 (Flash)               |
| Film 1/21<br>Film 1/22 |            | Dutch Barn: Interior - First Floor.<br>Dutch Barn: Interior - First Floor.  | East<br>West   | 60<br>60 | f8 (Flash)<br>f8 (Flash) |

| Film 1/23 | 28/11/2017 | Dutch Barn: Interior - First Floor. | West       | 60 | f8 (Flash)   |
|-----------|------------|-------------------------------------|------------|----|--------------|
| Film 1/24 | 28/11/2017 | Dutch Barn:Exterior - North         | South-west | 60 | f5.6 (Flash) |
|           | F          | Flevation (Centre).                 |            |    |              |