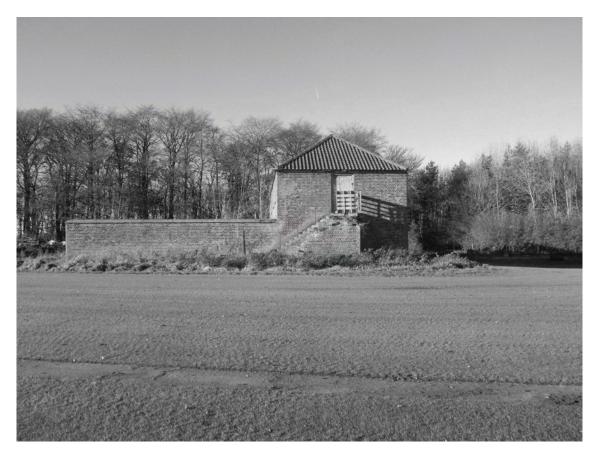

#### 6. Results

- 6.1 The Building Record was undertaken at the Dutch Barn, Little Normanby Farm on the 28<sup>th</sup> November 2017. The weather conditions were dry with cloud and occasional sunny spells. The fold yard and southern elevation was partially obscured by extensive vegetation growth, consisting of bramble, nettle and elder.
- 6.2 Dutch Barn: Exterior Description (Figs. 3, 4, 5 & 6; Pls. 1-7)
- 6.2.1 The Dutch Barn is a two storey, brick built structure, comprising three bay farm building and attached fold yard, with brick laid in alternate header and stretcher courses. The bricks were modern plain mass produced, measuring 220mm by 106mm by 77mm. Architectural details include rounded edged (bullnose) bricks on door surrounds, fold yard walls, window lintels and column edges; and, also concrete exterior stairs, lintels and sills. The fold yard wall was 27 courses high with a concrete capping.

#### 7. Conclusions

7.1 The details on the north elevation with central gable show this was designed to be architecturally pleasing with its views towards Little Normanby Farm. The building was entirely functional and with one phase of construction. Most of the internal features remain, with some damage the hayracks in the cow shelters and the boarding over of the cart entrance. The building has been out if use for some time. There is graffiti on the walls, signs of structural cracks in the central room on the ground floor and the missing guttering to the north has allowed water ingress over time.