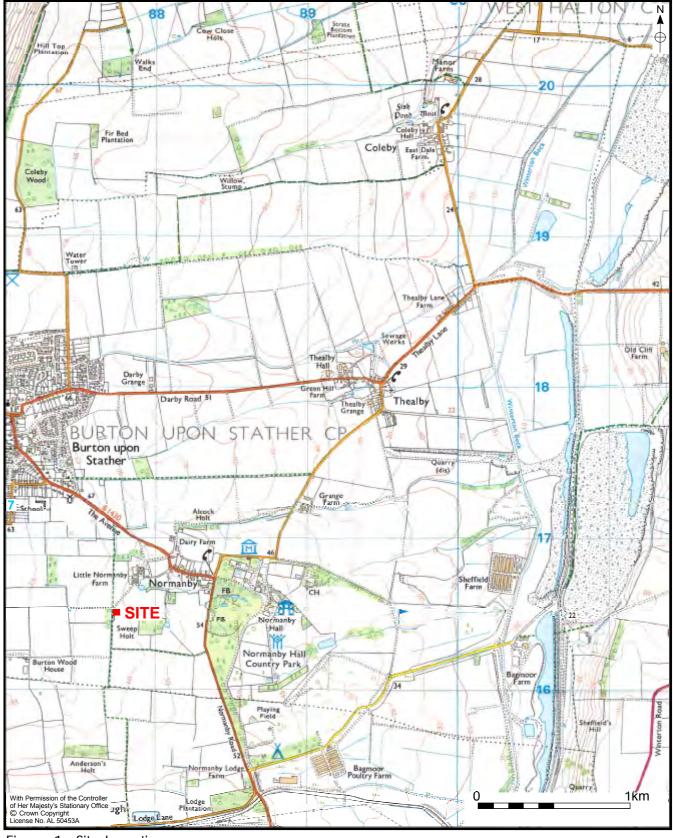

#### 2. Site Description

- 2.1 The Proposed Development Area is an isolated farm building located 220m south of Little Normanby Farm. The farm is located south-west of Normanby village, accessed by track located at the west end of the village and 150m south-west of Main Street. Normanby is located 5km north of Scunthorpe. The Proposed Development Area comprises of an isolated farm outbuilding with attached foldyard (PA/2014/1425; Grid Ref. SE 87885 16809; Figs. 1 & 2).
- 2.2 The development area of the Dutch Barn is 0.42 Ha, which stands at a height of c. 55m AOD.

#### 3. Archaeological and Historical Background

- 3.1 The village of Normanby is a hamlet in the Parish of Burton upon Stather, which dates from the Saxon period and was part of the holdings of Earl Edwin in 1066. Normanby is a Danish place-name, meaning Norman's farm.
- 3.2 The Dutch Barn at Little Normanby is an isolated structure, located 500m south of the farm. This building has a rectangular plan with attached foldyard to the south, which post-dates the 1888 Edition Ordnance Survey map and pre-dates the 1947 Edition Ordnance Survey map (www.old-maps.co.uk).