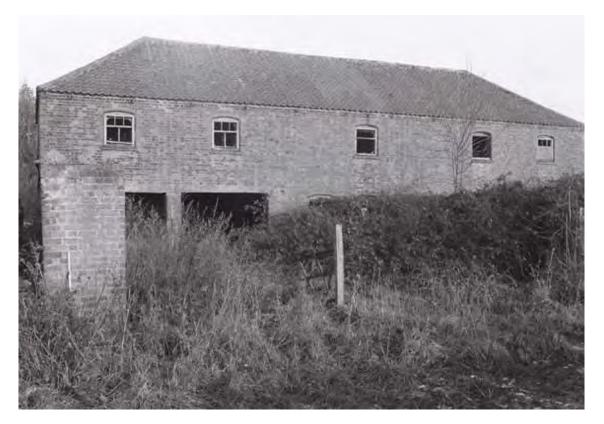

#### 6. Results

- 6.1 The Building Record was undertaken at the Dutch Barn, Little Normanby Farm on the 28<sup>th</sup> November 2017. The weather conditions were dry with cloud and occasional sunny spells. The fold yard and southern elevation was partially obscured by extensive vegetation growth, consisting of bramble, nettle and elder.
- 6.2 Dutch Barn: Exterior Description (Figs. 3, 4, 5 & 6; Pls. 1-7)
- 6.2.1 The Dutch Barn is a two storey, brick built structure, comprising three bay farm building and attached fold yard, with brick laid in alternate header and stretcher courses. The bricks were modern plain mass produced, measuring 220mm by 106mm by 77mm. Architectural details include rounded edged (bullnose) bricks on door surrounds, fold yard walls, window lintels and column edges; and, also concrete exterior stairs, lintels and sills. The fold yard wall was 27 courses high with a concrete capping.

PA/2014/1425 8 MAP 5-34-2017

- 6.2.2 The farm building had a main façade facing north with a central raised pediment forming a front gable with lifting beam in front of the hipped pantile roof, over the hayloft loading door above the main cart door. There are four windows to the hayloft on the north elevation, two either side of the hayloft door.
- 6.2.3 There were concrete access stairs to the hayloft on the east elevation. A central window to the hayloft (first floor) on the west elevation.
- 6.2.4 The south elevation at ground level, has two large open byres to the foldyard, with central brick support column, to the east and west of the central bay; which has a central door and windows to the east and west. The central bay has a twenty course high wall in front of the doors and windows. The southern elevation had five windows on the first floor, a central one over the door and two to the east and west, symmetrical to the northern elevation.
- 6.2.5 The only change from its original layout was the rear cart door entrance on the northern elevation had been boarded over.
- 6.3 Dutch Barn: Interior Description (Figs. 3-6 and Pls. 8-18)
- 6.3.1 The ground floor of the comprises two open fronted cow shelters with central piers and a central feed room with cart entrance to the north and pedestrian access with windows to the south (Pls. 8-16). The piers are constructed of brick with bullnose brick corners, a concrete lintel above and supporting the central north-south aligned steel floor joist (RSJ). Both shelters have a hayrack along the north wall. On the east wall of the western shelter and the west wall of the eastern shelter are troughs,