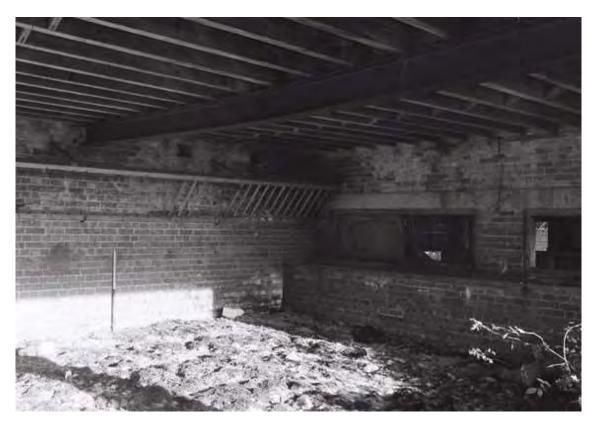

#### 6. Results

- 6.1 The Building Record was undertaken at the Dutch Barn, Little Normanby Farm on the 28<sup>th</sup> November 2017. The weather conditions were dry with cloud and occasional sunny spells. The fold yard and southern elevation was partially obscured by extensive vegetation growth, consisting of bramble, nettle and elder.
- 6.2 Dutch Barn: Exterior Description (Figs. 3, 4, 5 & 6; Pls. 1-7)
- 6.2.1 The Dutch Barn is a two storey, brick built structure, comprising three bay farm building and attached fold yard, with brick laid in alternate header and stretcher courses. The bricks were modern plain mass produced, measuring 220mm by 106mm by 77mm. Architectural details include rounded edged (bullnose) bricks on door surrounds, fold yard walls, window lintels and column edges; and, also concrete exterior stairs, lintels and sills. The fold yard wall was 27 courses high with a concrete capping.

PA/2014/1425 8 MAP 5-34-2017

- 6.2.2 The farm building had a main façade facing north with a central raised pediment forming a front gable with lifting beam in front of the hipped pantile roof, over the hayloft loading door above the main cart door. There are four windows to the hayloft on the north elevation, two either side of the hayloft door.
- 6.2.3 There were concrete access stairs to the hayloft on the east elevation. A central window to the hayloft (first floor) on the west elevation.
- 6.2.4 The south elevation at ground level, has two large open byres to the foldyard, with central brick support column, to the east and west of the central bay; which has a central door and windows to the east and west. The central bay has a twenty course high wall in front of the doors and windows. The southern elevation had five windows on the first floor, a central one over the door and two to the east and west, symmetrical to the northern elevation.
- 6.2.5 The only change from its original layout was the rear cart door entrance on the northern elevation had been boarded over.
- 6.3 Dutch Barn: Interior Description (Figs. 3-6 and Pls. 8-18)
- 6.3.1 The ground floor of the comprises two open fronted cow shelters with central piers and a central feed room with cart entrance to the north and pedestrian access with windows to the south (Pls. 8-16). The piers are constructed of brick with bullnose brick corners, a concrete lintel above and supporting the central north-south aligned steel floor joist (RSJ). Both shelters have a hayrack along the north wall. On the east wall of the western shelter and the west wall of the eastern shelter are troughs,