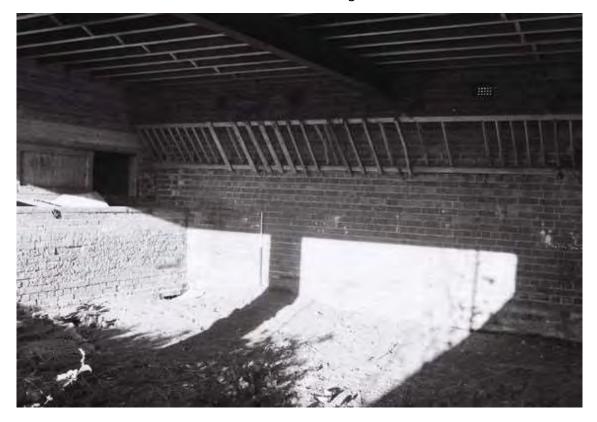

6.3.2 The first floor was accessed from the east via the external stairs and from the hatch near the centre, located near the loading door for feed/hay in the north wall. The room was open plan, lit by windows to the north, south and west. The roof was supported by four king post trusses. All timber in the trusses appeared to be sawn timber, with no signs of reuse.