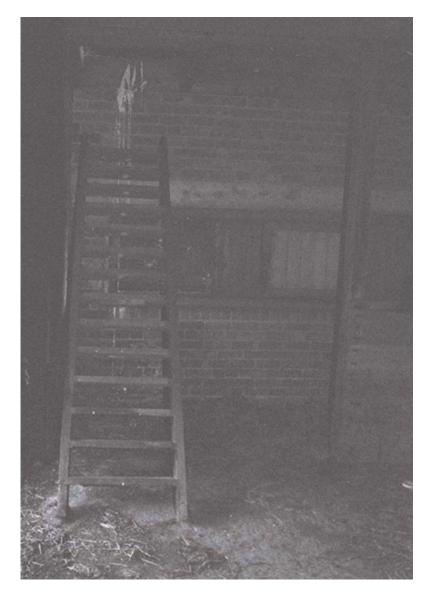

PA/2014/1425 9 MAP 5-34-2017

drainage and two feed hatches to the central room. The central room has a fenced central area, for hay/feed storage and a small hatch and ladder to the first floor in the south-west corner of the room. The door to the south slides to the east to open. The hatches to the east and west have concrete lintels. There is a central steel truss (RSJ) aligned eastwest supporting the floor above. The central room has a concrete floor.

6.3.2 The first floor was accessed from the east via the external stairs and from the hatch near the centre, located near the loading door for feed/hay in the north wall. The room was open plan, lit by windows to the north, south and west. The roof was supported by four king post trusses. All timber in the trusses appeared to be sawn timber, with no signs of reuse.