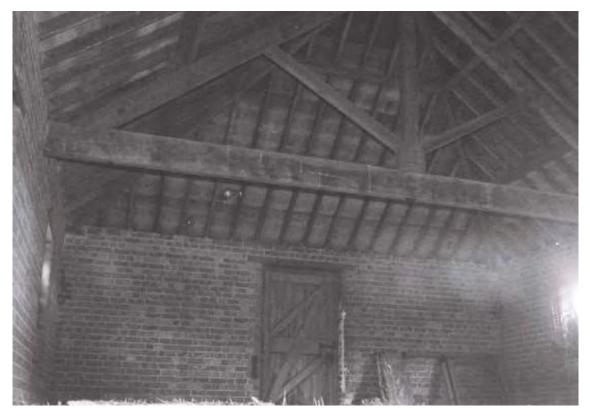

6.3.2 The first floor was accessed from the east via the external stairs and from the hatch near the centre, located near the loading door for feed/hay in the north wall. The room was open plan, lit by windows to the north, south and west. The roof was supported by four king post trusses. All timber in the trusses appeared to be sawn timber, with no signs of reuse.