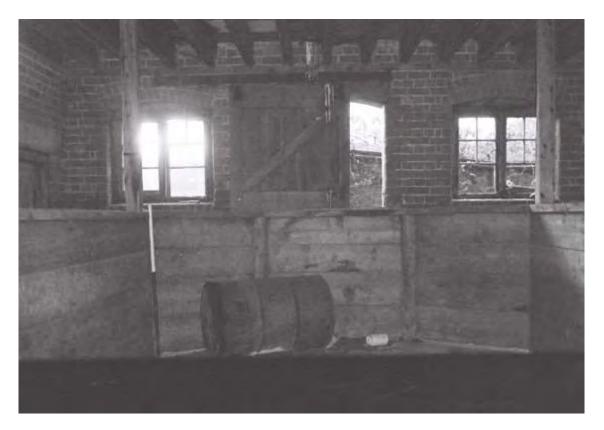

#### 6. Results

- 6.1 The Building Record was undertaken at the Dutch Barn, Little Normanby Farm on the 28<sup>th</sup> November 2017. The weather conditions were dry with cloud and occasional sunny spells. The fold yard and southern elevation was partially obscured by extensive vegetation growth, consisting of bramble, nettle and elder.
- 6.2 Dutch Barn: Exterior Description (Figs. 3, 4, 5 & 6; Pls. 1-7)
- 6.2.1 The Dutch Barn is a two storey, brick built structure, comprising three bay farm building and attached fold yard, with brick laid in alternate header and stretcher courses. The bricks were modern plain mass produced, measuring 220mm by 106mm by 77mm. Architectural details include rounded edged (bullnose) bricks on door surrounds, fold yard walls, window lintels and column edges; and, also concrete exterior stairs, lintels and sills. The fold yard wall was 27 courses high with a concrete capping.

PA/2014/1425 8 MAP 5-34-2017

- 6.2.2 The farm building had a main façade facing north with a central raised pediment forming a front gable with lifting beam in front of the hipped pantile roof, over the hayloft loading door above the main cart door. There are four windows to the hayloft on the north elevation, two either side of the hayloft door.
- 6.2.3 There were concrete access stairs to the hayloft on the east elevation. A central window to the hayloft (first floor) on the west elevation.
- 6.2.4 The south elevation at ground level, has two large open byres to the foldyard, with central brick support column, to the east and west of the central bay; which has a central door and windows to the east and west. The central bay has a twenty course high wall in front of the doors and windows. The southern elevation had five windows on the first floor, a central one over the door and two to the east and west, symmetrical to the northern elevation.
- 6.2.5 The only change from its original layout was the rear cart door entrance on the northern elevation had been boarded over.
- 6.3 Dutch Barn: Interior Description (Figs. 3-6 and Pls. 8-18)
- 6.3.1 The ground floor of the comprises two open fronted cow shelters with central piers and a central feed room with cart entrance to the north and pedestrian access with windows to the south (Pls. 8-16). The piers are constructed of brick with bullnose brick corners, a concrete lintel above and supporting the central north-south aligned steel floor joist (RSJ). Both shelters have a hayrack along the north wall. On the east wall of the western shelter and the west wall of the eastern shelter are troughs,