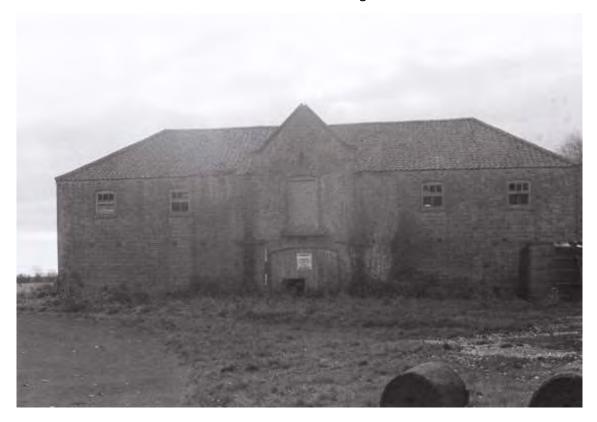

#### 6. Results

- 6.1 The Building Record was undertaken at the Dutch Barn, Little Normanby Farm on the 28<sup>th</sup> November 2017. The weather conditions were dry with cloud and occasional sunny spells. The fold yard and southern elevation was partially obscured by extensive vegetation growth, consisting of bramble, nettle and elder.
- 6.2 Dutch Barn: Exterior Description (Figs. 3, 4, 5 & 6; Pls. 1-7)
- 6.2.1 The Dutch Barn is a two storey, brick built structure, comprising three bay farm building and attached fold yard, with brick laid in alternate header and stretcher courses. The bricks were modern plain mass produced, measuring 220mm by 106mm by 77mm. Architectural details include rounded edged (bullnose) bricks on door surrounds, fold yard walls, window lintels and column edges; and, also concrete exterior stairs, lintels and sills. The fold yard wall was 27 courses high with a concrete capping.

PA/2014/1425 8 MAP 5-34-2017

- 6.2.2 The farm building had a main façade facing north with a central raised pediment forming a front gable with lifting beam in front of the hipped pantile roof, over the hayloft loading door above the main cart door. There are four windows to the hayloft on the north elevation, two either side of the hayloft door.
- 6.2.3 There were concrete access stairs to the hayloft on the east elevation. A central window to the hayloft (first floor) on the west elevation.
- 6.2.4 The south elevation at ground level, has two large open byres to the foldyard, with central brick support column, to the east and west of the central bay; which has a central door and windows to the east and west. The central bay has a twenty course high wall in front of the doors and windows. The southern elevation had five windows on the first floor, a central one over the door and two to the east and west, symmetrical to the northern elevation.
- 6.2.5 The only change from its original layout was the rear cart door entrance on the northern elevation had been boarded over.
- 6.3 Dutch Barn: Interior Description (Figs. 3-6 and Pls. 8-18)
- 6.3.1 The ground floor of the comprises two open fronted cow shelters with central piers and a central feed room with cart entrance to the north and pedestrian access with windows to the south (Pls. 8-16). The piers are constructed of brick with bullnose brick corners, a concrete lintel above and supporting the central north-south aligned steel floor joist (RSJ). Both shelters have a hayrack along the north wall. On the east wall of the western shelter and the west wall of the eastern shelter are troughs,