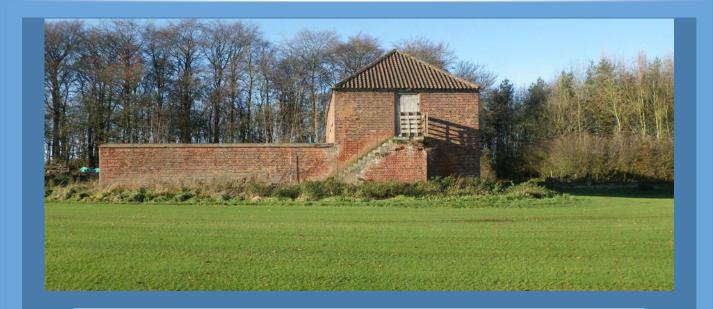

The Building Recording surveyed an early twentieth century shelter shed for cows with feed loft above and attached fold yard. The outbuilding is constructed of modern plain brick with rounded brick on windows and doors, a hipped pan-tile roof with central gable to northern elevation; modern details include concrete lintels, steel joists, steel work hoist and concrete exterior stairs. The interior wood details including feed/hay racks, troughs, interior shutters, ladder to first floor and king post roof. This building had the appearance of being as built, with no additions or remodelling.

#### 6. Results

- 6.1 The Building Record was undertaken at the Dutch Barn, Little Normanby Farm on the 28<sup>th</sup> November 2017. The weather conditions were dry with cloud and occasional sunny spells. The fold yard and southern elevation was partially obscured by extensive vegetation growth, consisting of bramble, nettle and elder.
- 6.2 Dutch Barn: Exterior Description (Figs. 3, 4, 5 & 6; Pls. 1-7)
- 6.2.1 The Dutch Barn is a two storey, brick built structure, comprising three bay farm building and attached fold yard, with brick laid in alternate header and stretcher courses. The bricks were modern plain mass produced, measuring 220mm by 106mm by 77mm. Architectural details include rounded edged (bullnose) bricks on door surrounds, fold yard walls, window lintels and column edges; and, also concrete exterior stairs, lintels and sills. The fold yard wall was 27 courses high with a concrete capping.

PA/2014/1425 8 MAP 5-34-2017

- 6.2.2 The farm building had a main façade facing north with a central raised pediment forming a front gable with lifting beam in front of the hipped pantile roof, over the hayloft loading door above the main cart door. There are four windows to the hayloft on the north elevation, two either side of the hayloft door.
- 6.2.3 There were concrete access stairs to the hayloft on the east elevation. A central window to the hayloft (first floor) on the west elevation.
- 6.2.4 The south elevation at ground level, has two large open byres to the foldyard, with central brick support column, to the east and west of the central bay; which has a central door and windows to the east and west. The central bay has a twenty course high wall in front of the doors and windows. The southern elevation had five windows on the first floor, a central one over the door and two to the east and west, symmetrical to the northern elevation.
- 6.2.5 The only change from its original layout was the rear cart door entrance on the northern elevation had been boarded over.
- 6.3 Dutch Barn: Interior Description (Figs. 3-6 and Pls. 8-18)
- 6.3.1 The ground floor of the comprises two open fronted cow shelters with central piers and a central feed room with cart entrance to the north and pedestrian access with windows to the south (Pls. 8-16). The piers are constructed of brick with bullnose brick corners, a concrete lintel above and supporting the central north-south aligned steel floor joist (RSJ). Both shelters have a hayrack along the north wall. On the east wall of the western shelter and the west wall of the eastern shelter are troughs,