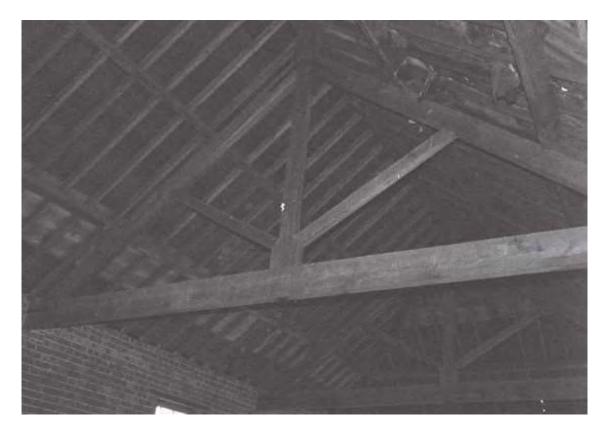

6.3.2 The first floor was accessed from the east via the external stairs and from the hatch near the centre, located near the loading door for feed/hay in the north wall. The room was open plan, lit by windows to the north, south and west. The roof was supported by four king post trusses. All timber in the trusses appeared to be sawn timber, with no signs of reuse.

#### 7. Conclusions

7.1 The details on the north elevation with central gable show this was designed to be architecturally pleasing with its views towards Little Normanby Farm. The building was entirely functional and with one phase of construction. Most of the internal features remain, with some damage the hayracks in the cow shelters and the boarding over of the cart entrance. The building has been out if use for some time. There is graffiti on the walls, signs of structural cracks in the central room on the ground floor and the missing guttering to the north has allowed water ingress over time.