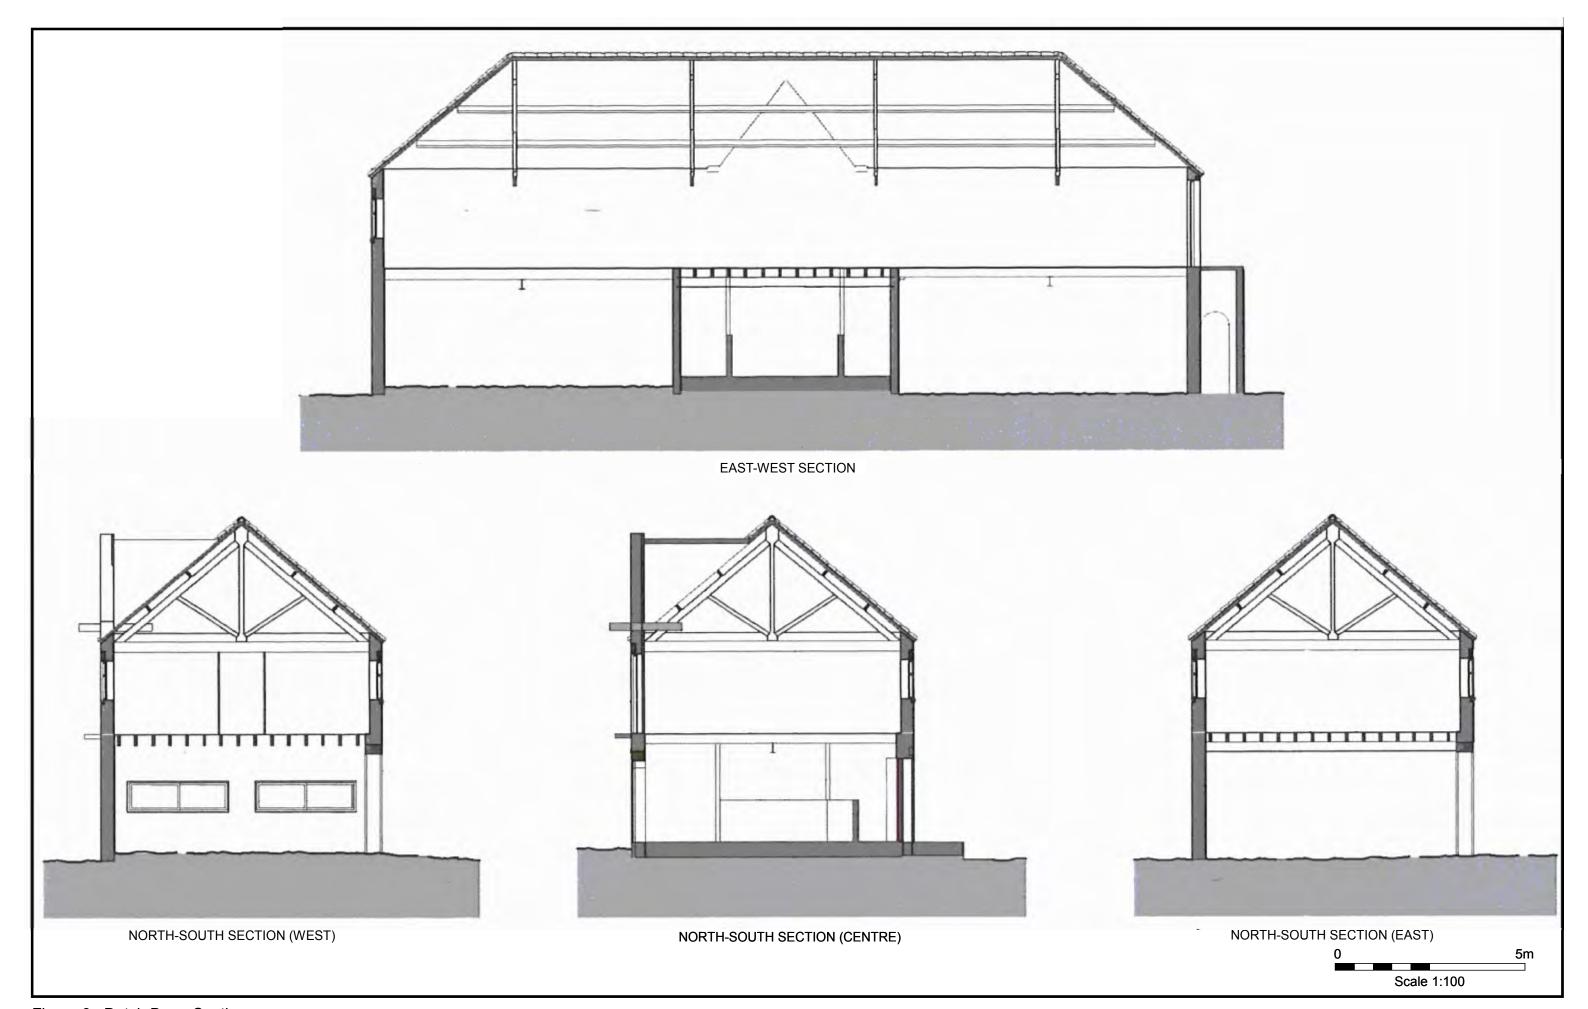

#### 6. Results

- 6.1 The Building Record was undertaken at the Dutch Barn, Little Normanby Farm on the 28<sup>th</sup> November 2017. The weather conditions were dry with cloud and occasional sunny spells. The fold yard and southern elevation was partially obscured by extensive vegetation growth, consisting of bramble, nettle and elder.
- 6.2 Dutch Barn: Exterior Description (Figs. 3, 4, 5 & 6; Pls. 1-7)
- 6.2.1 The Dutch Barn is a two storey, brick built structure, comprising three bay farm building and attached fold yard, with brick laid in alternate header and stretcher courses. The bricks were modern plain mass produced, measuring 220mm by 106mm by 77mm. Architectural details include rounded edged (bullnose) bricks on door surrounds, fold yard walls, window lintels and column edges; and, also concrete exterior stairs, lintels and sills. The fold yard wall was 27 courses high with a concrete capping.

PA/2014/1425 8 MAP 5-34-2017

- 6.2.2 The farm building had a main façade facing north with a central raised pediment forming a front gable with lifting beam in front of the hipped pantile roof, over the hayloft loading door above the main cart door. There are four windows to the hayloft on the north elevation, two either side of the hayloft door.
- 6.2.3 There were concrete access stairs to the hayloft on the east elevation. A central window to the hayloft (first floor) on the west elevation.
- 6.2.4 The south elevation at ground level, has two large open byres to the foldyard, with central brick support column, to the east and west of the central bay; which has a central door and windows to the east and west. The central bay has a twenty course high wall in front of the doors and windows. The southern elevation had five windows on the first floor, a central one over the door and two to the east and west, symmetrical to the northern elevation.
- 6.2.5 The only change from its original layout was the rear cart door entrance on the northern elevation had been boarded over.
- 6.3 Dutch Barn: Interior Description (Figs. 3-6 and Pls. 8-18)
- 6.3.1 The ground floor of the comprises two open fronted cow shelters with central piers and a central feed room with cart entrance to the north and pedestrian access with windows to the south (Pls. 8-16). The piers are constructed of brick with bullnose brick corners, a concrete lintel above and supporting the central north-south aligned steel floor joist (RSJ). Both shelters have a hayrack along the north wall. On the east wall of the western shelter and the west wall of the eastern shelter are troughs,

PA/2014/1425 9 MAP 5-34-2017

drainage and two feed hatches to the central room. The central room has a fenced central area, for hay/feed storage and a small hatch and ladder to the first floor in the south-west corner of the room. The door to the south slides to the east to open. The hatches to the east and west have concrete lintels. There is a central steel truss (RSJ) aligned eastwest supporting the floor above. The central room has a concrete floor.

6.3.2 The first floor was accessed from the east via the external stairs and from the hatch near the centre, located near the loading door for feed/hay in the north wall. The room was open plan, lit by windows to the north, south and west. The roof was supported by four king post trusses. All timber in the trusses appeared to be sawn timber, with no signs of reuse.

MAP 5-34-2017

Figure 6. Dutch Barn: Sections. PA/2014/1425

Plate 1. Dutch Barn: Exterior – East Elevation. Facing West.

Plate 2. Dutch Barn: Exterior – East and South Elevations. Facing North-west.

Plate 3. Dutch Barn: Exterior – South Elevation. Facing North.