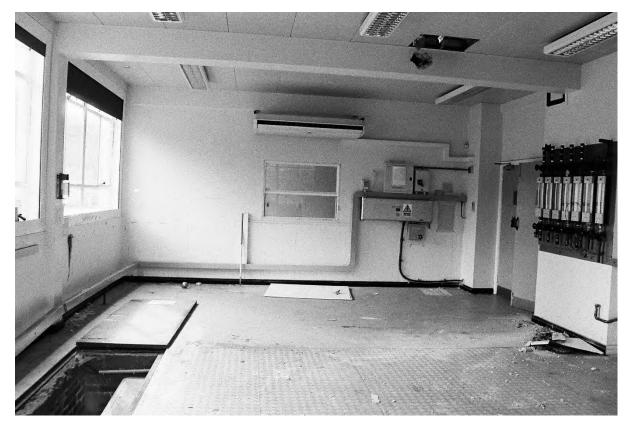

#### 6.3 Blocks: F, G, J, K, E/L, Q, R & Canteen: Exterior (Pls. 35-80)

- 6.3.1 Block E was constructed at the same time as Blocks A-D, in the early 1950s, as the transformer and gas supply for Swinden Technology Centre. Blocks F, G, J, K, Q, R and the Canteen were built between the late 1950s and 1980's. Blocks F, G, L and R were large open facilities and used for casting, rolling and welding, with offices as well. Block J and K were laboratories and offices, similar in style and layout to Blocks A, B and H. At the time of the survey Block Q had been converted to offices. Blocks E, R and the Canteen were one storey high. Block F was a one and three storey building. Block G was one storey with a mezzanine to the east. Block Q was three storeys high.
- 6.3.2 Block F was constructed of brick (stretcher bond) and concrete; with offices to the south with a lower flat roof and a stepped central skylight and ventilation grills on the raised flat roof to the north (Pl. 35). The main entrance was on the east elevation in a three-storey high stairwell with floor to ceiling fenestration on the first and second floors, then to the north was a large roller door and four doors with eight double eight pane windows above (Pl. 36 & 38). The south elevation had four double windows on the ground and first floor (Pls. 37 & 38). The north elevation had a large glass brick window comprising a row of three panels 11 brick high by 9 bricks wide and three rows above of three panels of 9 bricks high by 9 bricks wide

(Pls. 39 & 40). The west elevation was jointed to Block G on the ground floor, with a triple window in the office block and 8 large double eight-pane windows like the east elevation (Pl. 41).

- 6.3.3 Block G was attached to Block F by a single storey entrance flush with the south elevation of Block F. The original build of Block G to the south had a stepped roof with skylights and vents, similar to Block F. The later extension to Block G had a low-pitched roof behind a parapet (Pl. 41). The entrance block had a double door on the south elevation and ten windows on the west elevation (Pls. 37 & 42). The south elevation of the Block G had a central double door with single doors to the east and west (Pl. 42), which were surrounded by pale brick (same as the Block G extension). Above the central door were three panels of glass bricks, eight wide and 9 high. On the west elevation of Block G were a block of offices with a flat roof and four triple windows and on the north elevation there was a double door (Pls 43-45). Above on the main wall of Block G on the west elevation, above the offices, were three large double 16 pane windows, with a large roller door to the north and in the later extension, there was a large roller door and three windows (Pl. 44-45). On the north elevation of the Block G Extension was a large window (Pl. 45), constructed of twelve panels of glass bricks (mirroring Block F to the east). The east elevation had large upper windows, same as the west elevation to the south and five large panes of glass bricks: 8 wide and 11 high.
- 6.3.4 Block J had two entrances in two storey high stairwell blocks: the main entrance to the west on the south end of the west elevation and to the north on the north elevation. Block J had access into the roof by a separate block on the flat roof and 18 vents (Pl. 46). The entrance on the north, had a