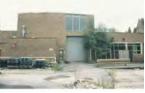

#### 6.2 Blocks A, B, C, D & H: Exterior (Pls. 2-34)

- 6.2.1 These five blocks are connected by adjoining stairwells within glazed corridors, constructed with steel frames, concrete and brick (stretcher bond) with flat roofs (Pl. 1). Blocks A-D were constructed in the early 1950's. Block H was added in the 1960s. Block C was three storeys high. Blocks A, B & H were 2 storeys high and Block D was one storey but the same height as the two storey blocks either side. Block C was the central block, located west of Swinden House and aligned north to south. To the north of Block C was Block B and to the south of Block C was Block A. Block A was aligned east to west, offset to the east. Block B was aligned east to west with its east end parallel to the east wall of Block B. Block D was connected to Block C west of reception area. The glazed stairwells between Blocks A and C and B and C, were floor to ceiling glazing, four windows with four panes and an exterior glazed door on the ground floor to the west (Blocks A & B) and to the north (Block H).
- 6.2.2 The main entrance and reception was located in the centre of Block C's East Elevation on the ground floor (Pls. 2, 4-6 & 81). The east elevation was a three bay façade, with a protruding central bay containing the main doors with tall windows and then four connected windows to the north and south and twelve symmetrical windows on the first floor. Set back to the north and south were five windows on the ground and first floors. The second floor (third storey) was set back from the parapet, with seven large windows on the east elevation and corner windows on the north and south

elevations. On the third storey, to the north and south of the main block were two extensions with three two windows and a door on the east elevation. There were exterior ladders providing access to the roof and a decorative brick roof structure around the chimney stacks.