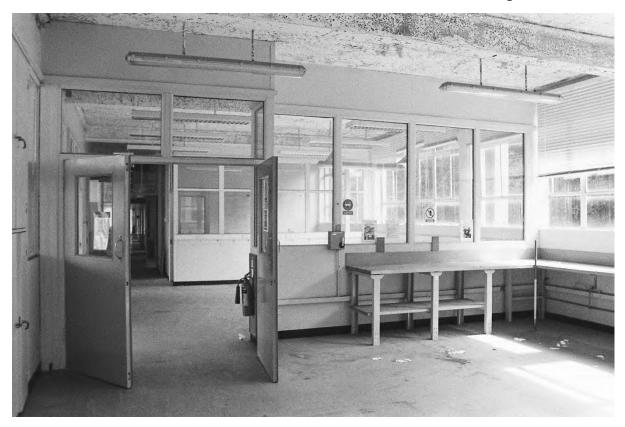

#### 6. Results

6.1 The survey of the buildings at Swinden House Technology Centre was undertaken over three days, with dry bright and overcast conditions. The reception area, security offices and toilets on the ground floor of Block C were the only area still in use, as there was 24/7 security on site. All the buildings had power; but had been empty and disused for some time. At the time of the survey, there was no access to the south side of Block B and the north side of Block D, nor the basement in Block F or any of the roofs.

#### 6.2 Blocks A, B, C, D & H: Exterior (Pls. 2-34)

- 6.2.1 These five blocks are connected by adjoining stairwells within glazed corridors, constructed with steel frames, concrete and brick (stretcher bond) with flat roofs (Pl. 1). Blocks A-D were constructed in the early 1950's. Block H was added in the 1960s. Block C was three storeys high. Blocks A, B & H were 2 storeys high and Block D was one storey but the same height as the two storey blocks either side. Block C was the central block, located west of Swinden House and aligned north to south. To the north of Block C was Block B and to the south of Block C was Block A. Block A was aligned east to west, offset to the east. Block B was aligned east to west with its east end parallel to the east wall of Block B. Block D was connected to Block C west of reception area. The glazed stairwells between Blocks A and C and B and C, were floor to ceiling glazing, four windows with four panes and an exterior glazed door on the ground floor to the west (Blocks A & B) and to the north (Block H).
- 6.2.2 The main entrance and reception was located in the centre of Block C's East Elevation on the ground floor (Pls. 2, 4-6 & 81). The east elevation was a three bay façade, with a protruding central bay containing the main doors with tall windows and then four connected windows to the north and south and twelve symmetrical windows on the first floor. Set back to the north and south were five windows on the ground and first floors. The second floor (third storey) was set back from the parapet, with seven large windows on the east elevation and corner windows on the north and south