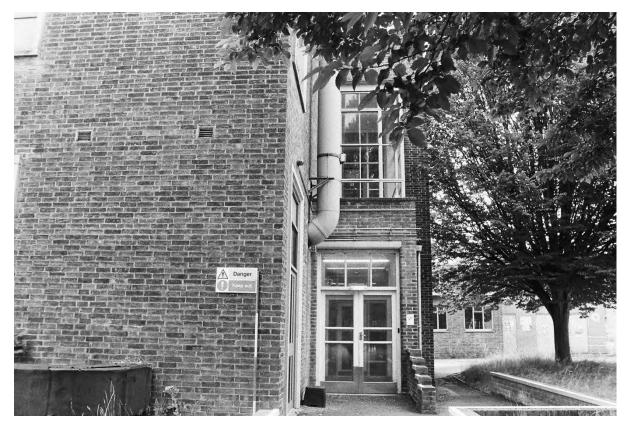

#### 6.2 Blocks A, B, C, D & H: Exterior (Pls. 2-34)

- 6.2.1 These five blocks are connected by adjoining stairwells within glazed corridors, constructed with steel frames, concrete and brick (stretcher bond) with flat roofs (Pl. 1). Blocks A-D were constructed in the early 1950's. Block H was added in the 1960s. Block C was three storeys high. Blocks A, B & H were 2 storeys high and Block D was one storey but the same height as the two storey blocks either side. Block C was the central block, located west of Swinden House and aligned north to south. To the north of Block C was Block B and to the south of Block C was Block A. Block A was aligned east to west, offset to the east. Block B was aligned east to west with its east end parallel to the east wall of Block B. Block D was connected to Block C west of reception area. The glazed stairwells between Blocks A and C and B and C, were floor to ceiling glazing, four windows with four panes and an exterior glazed door on the ground floor to the west (Blocks A & B) and to the north (Block H).
- 6.2.2 The main entrance and reception was located in the centre of Block C's East Elevation on the ground floor (Pls. 2, 4-6 & 81). The east elevation was a three bay façade, with a protruding central bay containing the main doors with tall windows and then four connected windows to the north and south and twelve symmetrical windows on the first floor. Set back to the north and south were five windows on the ground and first floors. The second floor (third storey) was set back from the parapet, with seven large windows on the east elevation and corner windows on the north and south