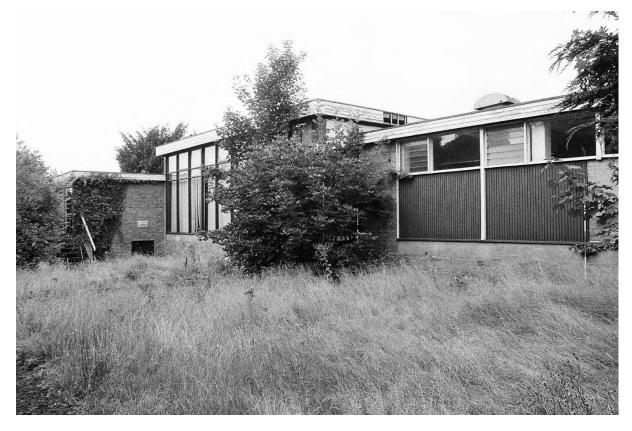

on the ground and first floor: seven triple windows on east of the entrance and four triple windows to the west. There were three ventilation ducts on the north elevation, west of the main entrance.

- 6.2.6 Block B was two storeys high, with three entrances, to the north, to the west and to the east (Pls. 19-26). The east elevation had a double door with six pane fanlight above, a ¾ double window to the south and a double window to the north (Pl. 21). Then on the first floor, the east elevation had a double window above the door and the same sized windows as the ground floor to the north and south. The north elevation of Block B had thirteen double windows on the ground and first floor (Pl. 22-23); with a recessed stairwell entrance to the west with double door and floor to ceiling fenestration on the first floor (Pl. 24). On the west elevation of Block B entrance, there was a double door on the ground floor and double window above and a large ventilation duct (Pl. 25). On the south elevation of Block B, was the protruding stairwell with central light fenestration, then thirteen double windows on the ground and first floor, west of the connecting stairwell with Block C then one double windows to the east of the connecting stairwell on the ground and first floors (Pl. 26).
- 6.2.7 Block D was one storey, with a double height flat roof with monitor rooflights (Pls. 27 & 28). On the west elevation of Block D, there was the central main door with surrounding windows and fanlight with a triple window and large roller door and double door to the south and a blocked door and large roller door to the north (Pls. 29-31). The south elevation of Block D had ten triple windows, a double door, four triple windows and another door (Pls. 28, 32 & 33). The north elevation of Block D had seven triple windows, a large bricked up window, a double door and four triple

windows (Pls. 27 & 34). The east elevation connected to the ground floor Block C (Pl. 27). There were five connected clerestory windows with four panes at first floor height to the north and south of the central corridor and access door on the east and west elevations respectively on the east elevation. To the north on the east elevation was a double door.