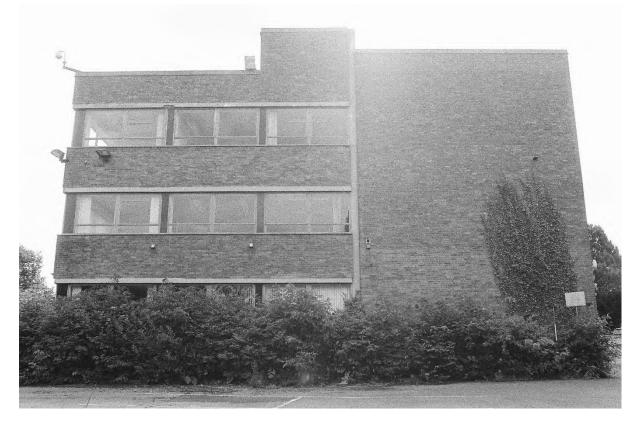

#### 6.3 Blocks: F, G, J, K, E/L, Q, R & Canteen: Exterior (Pls. 35-80)

- 6.3.1 Block E was constructed at the same time as Blocks A-D, in the early 1950s, as the transformer and gas supply for Swinden Technology Centre. Blocks F, G, J, K, Q, R and the Canteen were built between the late 1950s and 1980's. Blocks F, G, L and R were large open facilities and used for casting, rolling and welding, with offices as well. Block J and K were laboratories and offices, similar in style and layout to Blocks A, B and H. At the time of the survey Block Q had been converted to offices. Blocks E, R and the Canteen were one storey high. Block F was a one and three storey building. Block G was one storey with a mezzanine to the east. Block Q was three storeys high.
- 6.3.2 Block F was constructed of brick (stretcher bond) and concrete; with offices to the south with a lower flat roof and a stepped central skylight and ventilation grills on the raised flat roof to the north (Pl. 35). The main entrance was on the east elevation in a three-storey high stairwell with floor to ceiling fenestration on the first and second floors, then to the north was a large roller door and four doors with eight double eight pane windows above (Pl. 36 & 38). The south elevation had four double windows on the ground and first floor (Pls. 37 & 38). The north elevation had a large glass brick window comprising a row of three panels 11 brick high by 9 bricks wide and three rows above of three panels of 9 bricks high by 9 bricks wide

(Pls. 39 & 40). The west elevation was jointed to Block G on the ground floor, with a triple window in the office block and 8 large double eight-pane windows like the east elevation (Pl. 41).

- 6.3.3 Block G was attached to Block F by a single storey entrance flush with the south elevation of Block F. The original build of Block G to the south had a stepped roof with skylights and vents, similar to Block F. The later extension to Block G had a low-pitched roof behind a parapet (Pl. 41). The entrance block had a double door on the south elevation and ten windows on the west elevation (Pls. 37 & 42). The south elevation of the Block G had a central double door with single doors to the east and west (Pl. 42), which were surrounded by pale brick (same as the Block G extension). Above the central door were three panels of glass bricks, eight wide and 9 high. On the west elevation of Block G were a block of offices with a flat roof and four triple windows and on the north elevation there was a double door (Pls 43-45). Above on the main wall of Block G on the west elevation, above the offices, were three large double 16 pane windows, with a large roller door to the north and in the later extension, there was a large roller door and three windows (Pl. 44-45). On the north elevation of the Block G Extension was a large window (Pl. 45), constructed of twelve panels of glass bricks (mirroring Block F to the east). The east elevation had large upper windows, same as the west elevation to the south and five large panes of glass bricks: 8 wide and 11 high.
- 6.3.4 Block J had two entrances in two storey high stairwell blocks: the main entrance to the west on the south end of the west elevation and to the north on the north elevation. Block J had access into the roof by a separate block on the flat roof and 18 vents (Pl. 46). The entrance on the north, had a