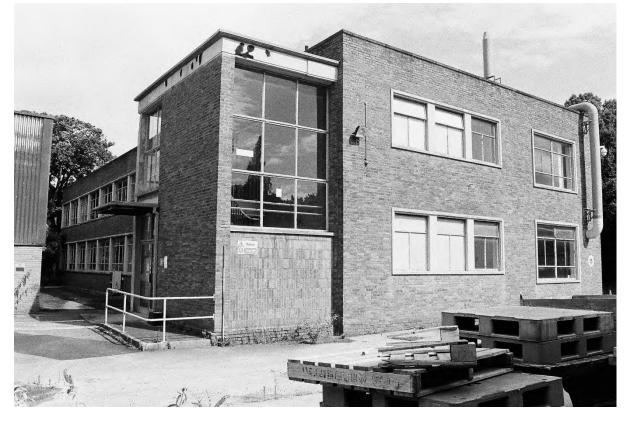

#### 6.3 Blocks: F, G, J, K, E/L, Q, R & Canteen: Exterior (Pls. 35-80)

- 6.3.1 Block E was constructed at the same time as Blocks A-D, in the early 1950s, as the transformer and gas supply for Swinden Technology Centre. Blocks F, G, J, K, Q, R and the Canteen were built between the late 1950s and 1980's. Blocks F, G, L and R were large open facilities and used for casting, rolling and welding, with offices as well. Block J and K were laboratories and offices, similar in style and layout to Blocks A, B and H. At the time of the survey Block Q had been converted to offices. Blocks E, R and the Canteen were one storey high. Block F was a one and three storey building. Block G was one storey with a mezzanine to the east. Block Q was three storeys high.
- 6.3.2 Block F was constructed of brick (stretcher bond) and concrete; with offices to the south with a lower flat roof and a stepped central skylight and ventilation grills on the raised flat roof to the north (Pl. 35). The main entrance was on the east elevation in a three-storey high stairwell with floor to ceiling fenestration on the first and second floors, then to the north was a large roller door and four doors with eight double eight pane windows above (Pl. 36 & 38). The south elevation had four double windows on the ground and first floor (Pls. 37 & 38). The north elevation had a large glass brick window comprising a row of three panels 11 brick high by 9 bricks wide and three rows above of three panels of 9 bricks high by 9 bricks wide

(Pls. 39 & 40). The west elevation was jointed to Block G on the ground floor, with a triple window in the office block and 8 large double eight-pane windows like the east elevation (Pl. 41).

- 6.3.3 Block G was attached to Block F by a single storey entrance flush with the south elevation of Block F. The original build of Block G to the south had a stepped roof with skylights and vents, similar to Block F. The later extension to Block G had a low-pitched roof behind a parapet (Pl. 41). The entrance block had a double door on the south elevation and ten windows on the west elevation (Pls. 37 & 42). The south elevation of the Block G had a central double door with single doors to the east and west (Pl. 42), which were surrounded by pale brick (same as the Block G extension). Above the central door were three panels of glass bricks, eight wide and 9 high. On the west elevation of Block G were a block of offices with a flat roof and four triple windows and on the north elevation there was a double door (Pls 43-45). Above on the main wall of Block G on the west elevation, above the offices, were three large double 16 pane windows, with a large roller door to the north and in the later extension, there was a large roller door and three windows (Pl. 44-45). On the north elevation of the Block G Extension was a large window (Pl. 45), constructed of twelve panels of glass bricks (mirroring Block F to the east). The east elevation had large upper windows, same as the west elevation to the south and five large panes of glass bricks: 8 wide and 11 high.
- 6.3.4 Block J had two entrances in two storey high stairwell blocks: the main entrance to the west on the south end of the west elevation and to the north on the north elevation. Block J had access into the roof by a separate block on the flat roof and 18 vents (Pl. 46). The entrance on the north, had a