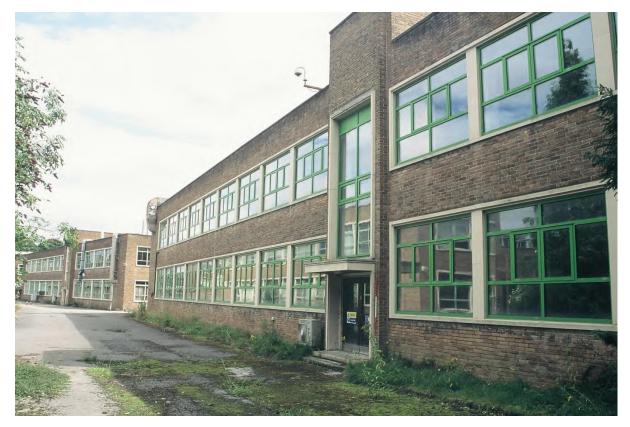

#### 6.2 Blocks A, B, C, D & H: Exterior (Pls. 2-34)

- 6.2.1 These five blocks are connected by adjoining stairwells within glazed corridors, constructed with steel frames, concrete and brick (stretcher bond) with flat roofs (Pl. 1). Blocks A-D were constructed in the early 1950's. Block H was added in the 1960s. Block C was three storeys high. Blocks A, B & H were 2 storeys high and Block D was one storey but the same height as the two storey blocks either side. Block C was the central block, located west of Swinden House and aligned north to south. To the north of Block C was Block B and to the south of Block C was Block A. Block A was aligned east to west, offset to the east. Block B was aligned east to west with its east end parallel to the east wall of Block B. Block D was connected to Block C west of reception area. The glazed stairwells between Blocks A and C and B and C, were floor to ceiling glazing, four windows with four panes and an exterior glazed door on the ground floor to the west (Blocks A & B) and to the north (Block H).
- 6.2.2 The main entrance and reception was located in the centre of Block C's East Elevation on the ground floor (Pls. 2, 4-6 & 81). The east elevation was a three bay façade, with a protruding central bay containing the main doors with tall windows and then four connected windows to the north and south and twelve symmetrical windows on the first floor. Set back to the north and south were five windows on the ground and first floors. The second floor (third storey) was set back from the parapet, with seven large windows on the east elevation and corner windows on the north and south

- 6.2.3 To the south and north of Block C were two storey high glazed stairwells connecting to Blocks A and B. East and west of the stairwells were windows on the ground and first floors. On the ground floor of the west elevation, Block C connected to Block D, with five fanlights above. The fenestration on the ground floor of the west elevation, to the north and south, was symmetrical comprising two windows, two smaller windows and then five windows (Pls. 3 & 7). The first floor had full size windows matching the width of the ground floor fanlights, as the only difference to the ground floors and comprised five double windows in the centre, then a triple window, two double windows and a single window on either side.
- 6.2.4 The north side of Block A was connected to the south end of Block C with connecting stairwells and access corridors on the ground and first floors. To the north of the connecting stairwell to Block C, the block faced the lawn and to the west side of Block D (Pls. 2, 3, 7 & 8). There was an internal stairwell with exterior access at the east end of Block A, which was three storeys high and provided roof access. The north elevation had triple windows on the ground and first floors then the main entrance was stepped out with a central stairwell light above the double door on the ground floor (Pl. 8). To the west of the entrance were seven triple windows and one small window on the ground and first floor. There was a double fanlight above the glazed corridor, then four triple windows on the first floor and