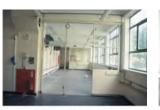

#### 6.3 Blocks: F, G, J, K, E/L, Q, R & Canteen: Exterior (Pls. 35-80)

- 6.3.1 Block E was constructed at the same time as Blocks A-D, in the early 1950s, as the transformer and gas supply for Swinden Technology Centre. Blocks F, G, J, K, Q, R and the Canteen were built between the late 1950s and 1980's. Blocks F, G, L and R were large open facilities and used for casting, rolling and welding, with offices as well. Block J and K were laboratories and offices, similar in style and layout to Blocks A, B and H. At the time of the survey Block Q had been converted to offices. Blocks E, R and the Canteen were one storey high. Block F was a one and three storey building. Block G was one storey with a mezzanine to the east. Block Q was three storeys high.
- 6.3.2 Block F was constructed of brick (stretcher bond) and concrete; with offices to the south with a lower flat roof and a stepped central skylight and ventilation grills on the raised flat roof to the north (Pl. 35). The main entrance was on the east elevation in a three-storey high stairwell with floor to ceiling fenestration on the first and second floors, then to the north was a large roller door and four doors with eight double eight pane windows above (Pl. 36 & 38). The south elevation had four double windows on the ground and first floor (Pls. 37 & 38). The north elevation had a large glass brick window comprising a row of three panels 11 brick high by 9 bricks wide and three rows above of three panels of 9 bricks high by 9 bricks wide

(Pls. 39 & 40). The west elevation was jointed to Block G on the ground floor, with a triple window in the office block and 8 large double eight-pane windows like the east elevation (Pl. 41).

- 6.3.3 Block G was attached to Block F by a single storey entrance flush with the south elevation of Block F. The original build of Block G to the south had a stepped roof with skylights and vents, similar to Block F. The later extension to Block G had a low-pitched roof behind a parapet (Pl. 41). The entrance block had a double door on the south elevation and ten windows on the west elevation (Pls. 37 & 42). The south elevation of the Block G had a central double door with single doors to the east and west (Pl. 42), which were surrounded by pale brick (same as the Block G extension). Above the central door were three panels of glass bricks, eight wide and 9 high. On the west elevation of Block G were a block of offices with a flat roof and four triple windows and on the north elevation there was a double door (Pls 43-45). Above on the main wall of Block G on the west elevation, above the offices, were three large double 16 pane windows, with a large roller door to the north and in the later extension, there was a large roller door and three windows (Pl. 44-45). On the north elevation of the Block G Extension was a large window (Pl. 45), constructed of twelve panels of glass bricks (mirroring Block F to the east). The east elevation had large upper windows, same as the west elevation to the south and five large panes of glass bricks: 8 wide and 11 high.
- 6.3.4 Block J had two entrances in two storey high stairwell blocks: the main entrance to the west on the south end of the west elevation and to the north on the north elevation. Block J had access into the roof by a separate block on the flat roof and 18 vents (Pl. 46). The entrance on the north, had a