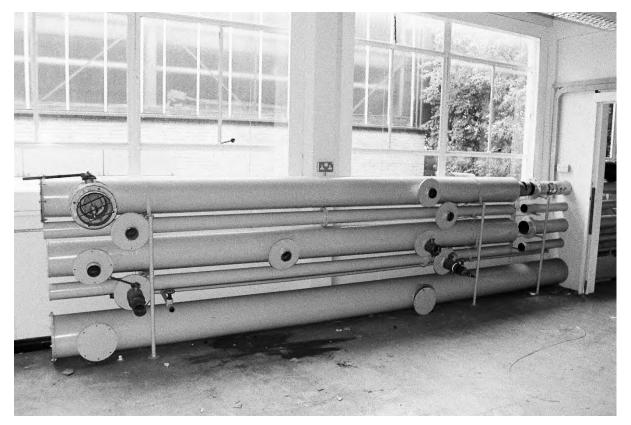

Plate 68. Block Q: Exterior North Elevation (Swinden11\_27). Facing South.

Plate 69. Block Q: External East Elevation (Swinden11\_28). Facing West.

Plate 70. Block Q: External East & South Elevations (Swinden11\_29). Facing North-west.

Plate 71. Block Q: Exterior South Elevation (Swinden11\_30). Facing North.

Plate 72. Block R from the Drone (DJI\_0147). Facing North-east.

Plate 73. Block R: Exterior South Elevation (Swinden11\_10). Facing North.