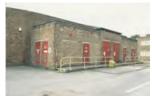

#### 6.2 Blocks A, B, C, D & H: Exterior (Pls. 2-34)

- 6.2.1 These five blocks are connected by adjoining stairwells within glazed corridors, constructed with steel frames, concrete and brick (stretcher bond) with flat roofs (Pl. 1). Blocks A-D were constructed in the early 1950's. Block H was added in the 1960s. Block C was three storeys high. Blocks A, B & H were 2 storeys high and Block D was one storey but the same height as the two storey blocks either side. Block C was the central block, located west of Swinden House and aligned north to south. To the north of Block C was Block B and to the south of Block C was Block A. Block A was aligned east to west, offset to the east. Block B was aligned east to west with its east end parallel to the east wall of Block B. Block D was connected to Block C west of reception area. The glazed stairwells between Blocks A and C and B and C, were floor to ceiling glazing, four windows with four panes and an exterior glazed door on the ground floor to the west (Blocks A & B) and to the north (Block H).
- 6.2.2 The main entrance and reception was located in the centre of Block C's East Elevation on the ground floor (Pls. 2, 4-6 & 81). The east elevation was a three bay façade, with a protruding central bay containing the main doors with tall windows and then four connected windows to the north and south and twelve symmetrical windows on the first floor. Set back to the north and south were five windows on the ground and first floors. The second floor (third storey) was set back from the parapet, with seven large windows on the east elevation and corner windows on the north and south

6.2.5 Block H was two storeys high, to a similar design of Block A. On the east elevation of Block H, there was a smaller (<sup>3</sup>/<sub>4</sub> size of a double window) window on the ground floor with a double window above to the north of the connecting stairwell and double windows on the ground and first floors south of the stairwell (Pls. 14 & 18). On the south elevation of Block H, there were twelve triple windows on the ground and first floor and four large ventilation ducts (Pl. 15). The west elevation of Block H had a large loading door to the south and a triple window to the north on the ground floor and above on the first floor: a central double loading door with beam and double windows to the north and south (Pl. 16). The north elevation of Block H there was a three-storey main entrance with central stairwell light with roof access (Pls. 17 & 18). The north elevation had the same windows