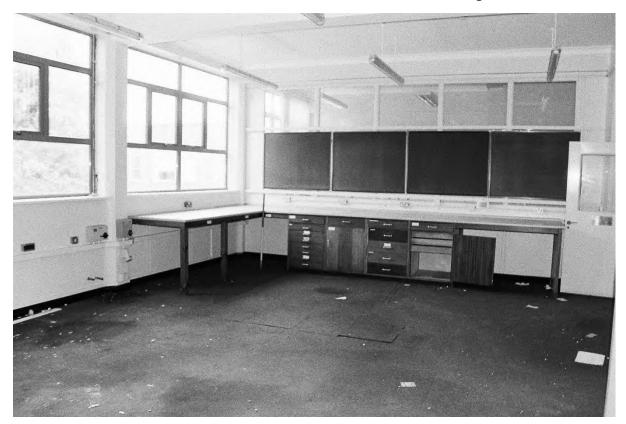

#### 6. Results

6.1 The survey of the buildings at Swinden House Technology Centre was undertaken over three days, with dry bright and overcast conditions. The reception area, security offices and toilets on the ground floor of Block C were the only area still in use, as there was 24/7 security on site. All the buildings had power; but had been empty and disused for some time. At the time of the survey, there was no access to the south side of Block B and the north side of Block D, nor the basement in Block F or any of the roofs.