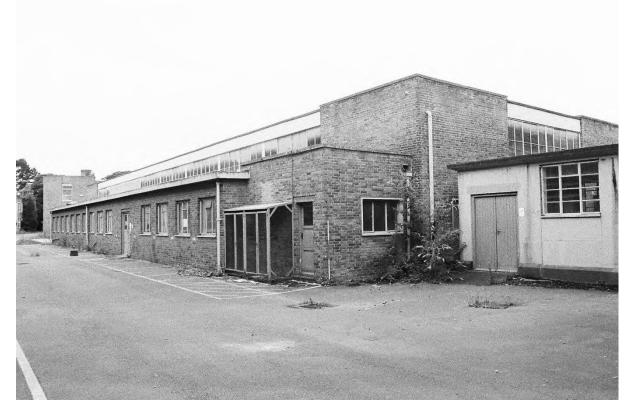

#### 6.3 Blocks: F, G, J, K, E/L, Q, R & Canteen: Exterior (Pls. 35-80)

- 6.3.1 Block E was constructed at the same time as Blocks A-D, in the early 1950s, as the transformer and gas supply for Swinden Technology Centre. Blocks F, G, J, K, Q, R and the Canteen were built between the late 1950s and 1980's. Blocks F, G, L and R were large open facilities and used for casting, rolling and welding, with offices as well. Block J and K were laboratories and offices, similar in style and layout to Blocks A, B and H. At the time of the survey Block Q had been converted to offices. Blocks E, R and the Canteen were one storey high. Block F was a one and three storey building. Block G was one storey with a mezzanine to the east. Block Q was three storeys high.
- 6.3.2 Block F was constructed of brick (stretcher bond) and concrete; with offices to the south with a lower flat roof and a stepped central skylight and ventilation grills on the raised flat roof to the north (Pl. 35). The main entrance was on the east elevation in a three-storey high stairwell with floor to ceiling fenestration on the first and second floors, then to the north was a large roller door and four doors with eight double eight pane windows above (Pl. 36 & 38). The south elevation had four double windows on the ground and first floor (Pls. 37 & 38). The north elevation had a large glass brick window comprising a row of three panels 11 brick high by 9 bricks wide and three rows above of three panels of 9 bricks high by 9 bricks wide

(Pls. 39 & 40). The west elevation was jointed to Block G on the ground floor, with a triple window in the office block and 8 large double eight-pane windows like the east elevation (Pl. 41).

- 6.3.3 Block G was attached to Block F by a single storey entrance flush with the south elevation of Block F. The original build of Block G to the south had a stepped roof with skylights and vents, similar to Block F. The later extension to Block G had a low-pitched roof behind a parapet (Pl. 41). The entrance block had a double door on the south elevation and ten windows on the west elevation (Pls. 37 & 42). The south elevation of the Block G had a central double door with single doors to the east and west (Pl. 42), which were surrounded by pale brick (same as the Block G extension). Above the central door were three panels of glass bricks, eight wide and 9 high. On the west elevation of Block G were a block of offices with a flat roof and four triple windows and on the north elevation there was a double door (Pls 43-45). Above on the main wall of Block G on the west elevation, above the offices, were three large double 16 pane windows, with a large roller door to the north and in the later extension, there was a large roller door and three windows (Pl. 44-45). On the north elevation of the Block G Extension was a large window (Pl. 45), constructed of twelve panels of glass bricks (mirroring Block F to the east). The east elevation had large upper windows, same as the west elevation to the south and five large panes of glass bricks: 8 wide and 11 high.
- 6.3.4 Block J had two entrances in two storey high stairwell blocks: the main entrance to the west on the south end of the west elevation and to the north on the north elevation. Block J had access into the roof by a separate block on the flat roof and 18 vents (Pl. 46). The entrance on the north, had a