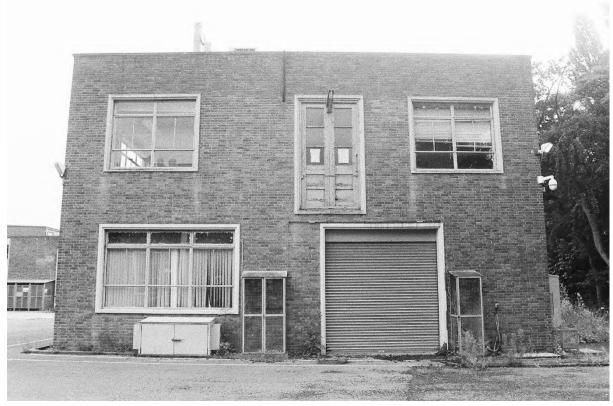

6.2.5 Block H was two storeys high, to a similar design of Block A. On the east elevation of Block H, there was a smaller (<sup>3</sup>/<sub>4</sub> size of a double window) window on the ground floor with a double window above to the north of the connecting stairwell and double windows on the ground and first floors south of the stairwell (Pls. 14 & 18). On the south elevation of Block H, there were twelve triple windows on the ground and first floor and four large ventilation ducts (Pl. 15). The west elevation of Block H had a large loading door to the south and a triple window to the north on the ground floor and above on the first floor: a central double loading door with beam and double windows to the north and south (Pl. 16). The north elevation of Block H there was a three-storey main entrance with central stairwell light with roof access (Pls. 17 & 18). The north elevation had the same windows