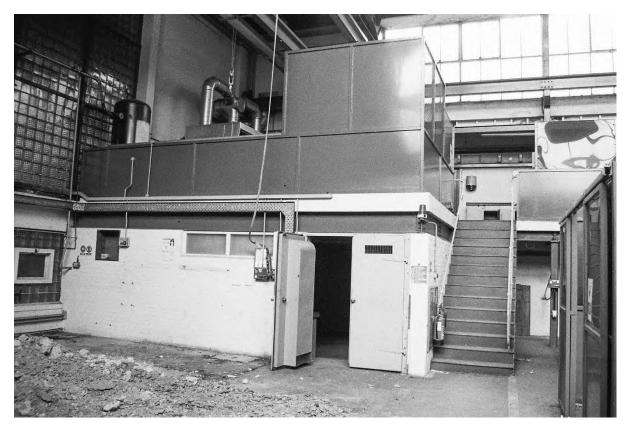

#### 6.2 Blocks A, B, C, D & H: Exterior (Pls. 2-34)

- 6.2.1 These five blocks are connected by adjoining stairwells within glazed corridors, constructed with steel frames, concrete and brick (stretcher bond) with flat roofs (Pl. 1). Blocks A-D were constructed in the early 1950's. Block H was added in the 1960s. Block C was three storeys high. Blocks A, B & H were 2 storeys high and Block D was one storey but the same height as the two storey blocks either side. Block C was the central block, located west of Swinden House and aligned north to south. To the north of Block C was Block B and to the south of Block C was Block A. Block A was aligned east to west, offset to the east. Block B was aligned east to west with its east end parallel to the east wall of Block B. Block D was connected to Block C west of reception area. The glazed stairwells between Blocks A and C and B and C, were floor to ceiling glazing, four windows with four panes and an exterior glazed door on the ground floor to the west (Blocks A & B) and to the north (Block H).
- 6.2.2 The main entrance and reception was located in the centre of Block C's East Elevation on the ground floor (Pls. 2, 4-6 & 81). The east elevation was a three bay façade, with a protruding central bay containing the main doors with tall windows and then four connected windows to the north and south and twelve symmetrical windows on the first floor. Set back to the north and south were five windows on the ground and first floors. The second floor (third storey) was set back from the parapet, with seven large windows on the east elevation and corner windows on the north and south

- 6.2.3 To the south and north of Block C were two storey high glazed stairwells connecting to Blocks A and B. East and west of the stairwells were windows on the ground and first floors. On the ground floor of the west elevation, Block C connected to Block D, with five fanlights above. The fenestration on the ground floor of the west elevation, to the north and south, was symmetrical comprising two windows, two smaller windows and then five windows (Pls. 3 & 7). The first floor had full size windows matching the width of the ground floor fanlights, as the only difference to the ground floors and comprised five double windows in the centre, then a triple window, two double windows and a single window on either side.
- 6.2.4 The north side of Block A was connected to the south end of Block C with connecting stairwells and access corridors on the ground and first floors. To the north of the connecting stairwell to Block C, the block faced the lawn and to the west side of Block D (Pls. 2, 3, 7 & 8). There was an internal stairwell with exterior access at the east end of Block A, which was three storeys high and provided roof access. The north elevation had triple windows on the ground and first floors then the main entrance was stepped out with a central stairwell light above the double door on the ground floor (Pl. 8). To the west of the entrance were seven triple windows and one small window on the ground and first floor. There was a double fanlight above the glazed corridor, then four triple windows on the first floor and

6.2.5 Block H was two storeys high, to a similar design of Block A. On the east elevation of Block H, there was a smaller (<sup>3</sup>/<sub>4</sub> size of a double window) window on the ground floor with a double window above to the north of the connecting stairwell and double windows on the ground and first floors south of the stairwell (Pls. 14 & 18). On the south elevation of Block H, there were twelve triple windows on the ground and first floor and four large ventilation ducts (Pl. 15). The west elevation of Block H had a large loading door to the south and a triple window to the north on the ground floor and above on the first floor: a central double loading door with beam and double windows to the north and south (Pl. 16). The north elevation of Block H there was a three-storey main entrance with central stairwell light with roof access (Pls. 17 & 18). The north elevation had the same windows