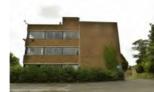

- 6.2.3 To the south and north of Block C were two storey high glazed stairwells connecting to Blocks A and B. East and west of the stairwells were windows on the ground and first floors. On the ground floor of the west elevation, Block C connected to Block D, with five fanlights above. The fenestration on the ground floor of the west elevation, to the north and south, was symmetrical comprising two windows, two smaller windows and then five windows (Pls. 3 & 7). The first floor had full size windows matching the width of the ground floor fanlights, as the only difference to the ground floors and comprised five double windows in the centre, then a triple window, two double windows and a single window on either side.
- 6.2.4 The north side of Block A was connected to the south end of Block C with connecting stairwells and access corridors on the ground and first floors. To the north of the connecting stairwell to Block C, the block faced the lawn and to the west side of Block D (Pls. 2, 3, 7 & 8). There was an internal stairwell with exterior access at the east end of Block A, which was three storeys high and provided roof access. The north elevation had triple windows on the ground and first floors then the main entrance was stepped out with a central stairwell light above the double door on the ground floor (Pl. 8). To the west of the entrance were seven triple windows and one small window on the ground and first floor. There was a double fanlight above the glazed corridor, then four triple windows on the first floor and

two triple narrow fanlights on the ground below the second and third windows above. The west end of the north elevation had a large ventilation duct from the ground floor to the roof (PI. 9). There were symmetrical windows on both floors of the east elevation: a double window, a single window, two double windows, another single and double window (PI. 10). On the ground floor of south elevation of Block A, there was a triple window, a roller loading door, seven triple windows, two small windows, two double windows, then a gap to another three triple window (PIs. 11 & 12). On the first floor there was a single, triple and single window, seven triple windows, two small windows and six triple windows. On the west elevation there was the two-storey stairwell connecting to Block H, a double door for the transformer on the ground floor and a double window on the first floor to the south of the stairwell (PI. 13). North of the stairwell on the west elevation of Block A was a large ventilation duct on the ground floor, with a double window above (PI. 9).