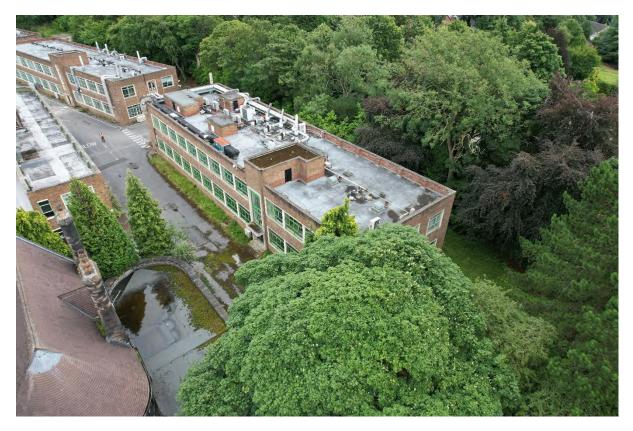

#### 6.2 Blocks A, B, C, D & H: Exterior (Pls. 2-34)

- 6.2.1 These five blocks are connected by adjoining stairwells within glazed corridors, constructed with steel frames, concrete and brick (stretcher bond) with flat roofs (Pl. 1). Blocks A-D were constructed in the early 1950's. Block H was added in the 1960s. Block C was three storeys high. Blocks A, B & H were 2 storeys high and Block D was one storey but the same height as the two storey blocks either side. Block C was the central block, located west of Swinden House and aligned north to south. To the north of Block C was Block B and to the south of Block C was Block A. Block A was aligned east to west, offset to the east. Block B was aligned east to west with its east end parallel to the east wall of Block B. Block D was connected to Block C west of reception area. The glazed stairwells between Blocks A and C and B and C, were floor to ceiling glazing, four windows with four panes and an exterior glazed door on the ground floor to the west (Blocks A & B) and to the north (Block H).
- 6.2.2 The main entrance and reception was located in the centre of Block C's East Elevation on the ground floor (Pls. 2, 4-6 & 81). The east elevation was a three bay façade, with a protruding central bay containing the main doors with tall windows and then four connected windows to the north and south and twelve symmetrical windows on the first floor. Set back to the north and south were five windows on the ground and first floors. The second floor (third storey) was set back from the parapet, with seven large windows on the east elevation and corner windows on the north and south

elevations. On the third storey, to the north and south of the main block were two extensions with three two windows and a door on the east elevation. There were exterior ladders providing access to the roof and a decorative brick roof structure around the chimney stacks.