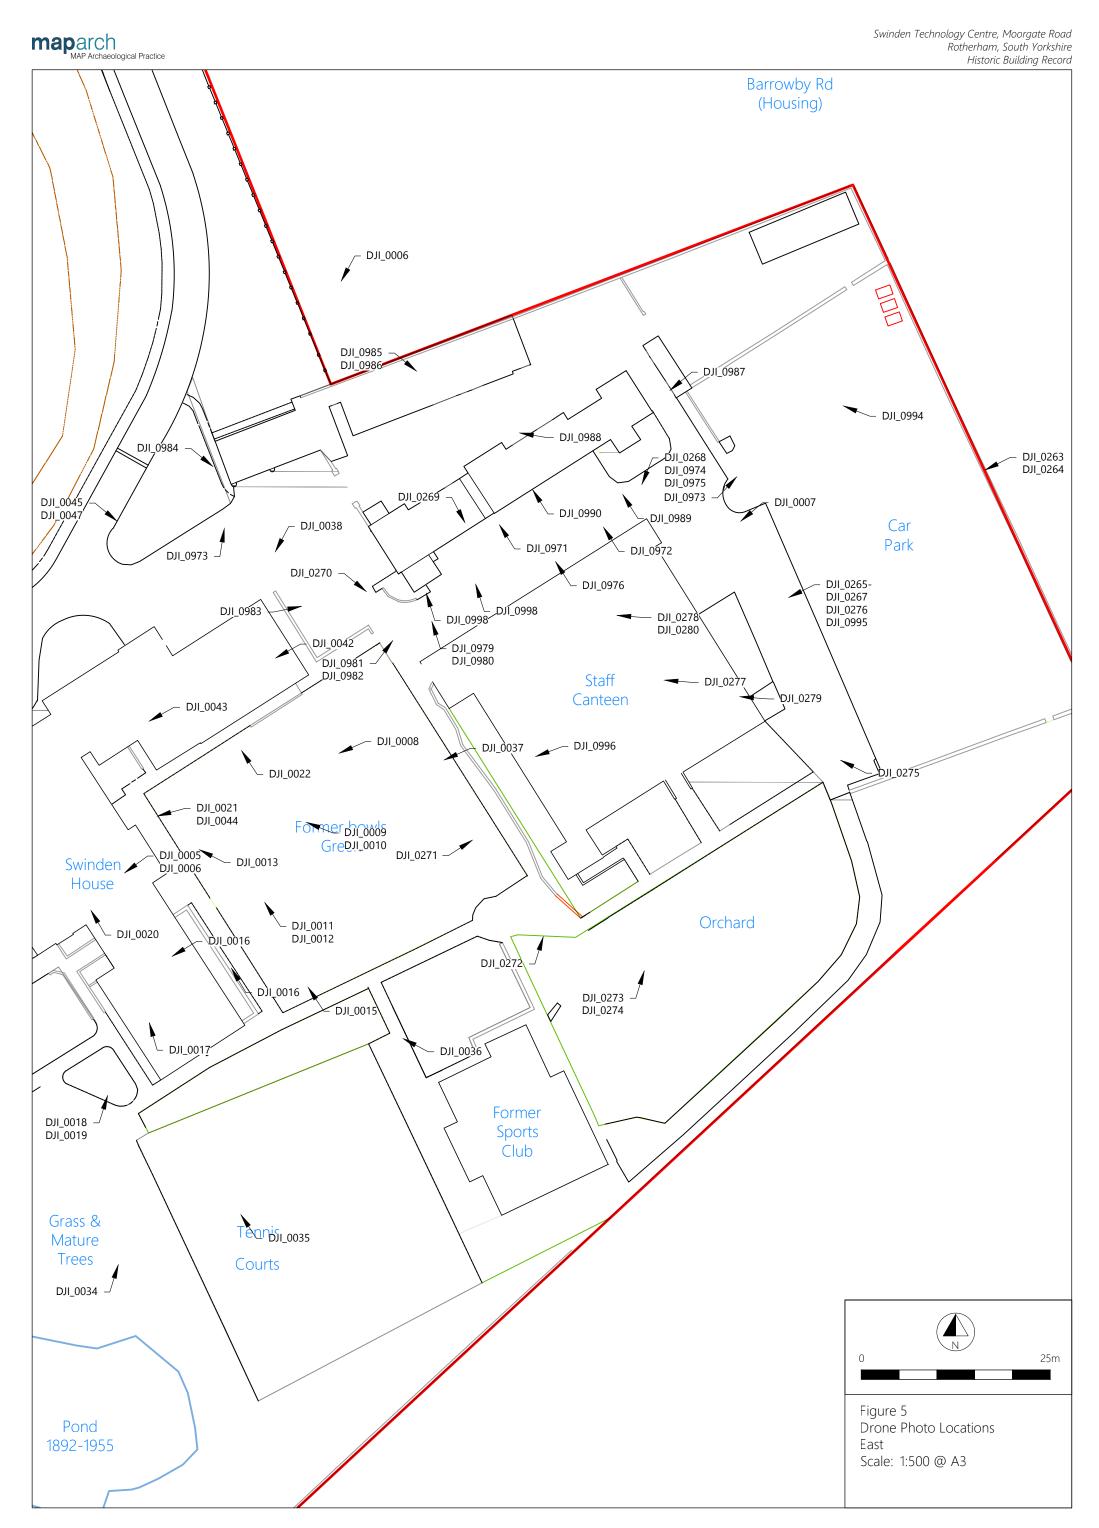

A drone survey was undertaken by Hopgrove productions, which comprised 21 video files and 266 high resolution digital images. The photographic record of the fourteen structures comprised thirteen films (370 monochrome images and 109 colour slides) were taken, in conjunction with 394 high resolution digital images.

### 5. Methodology

- 5.1 The interior and exterior of the fourteen buildings at Swinden Technology Centre were observed, with notes taken on the layout, construction materials and architectural details. A drone survey was undertaken of Swinden Technology Centre of areas accessible using a high-resolution camera. The drone videos listing noted file name, type, date, a brief description of the subject and the length of the video and (Appendix 2). The drone photographic listing noted the file name, type, date, location of the photograph and direction (Appendix 2).
- 5.2 A photographic record was undertaken using a 35mm film SLR camera using 35mm monochrome print and colour slide film. Photographic scales, 1m and 2m, were used in all photos wherever possible. The archive listing for the building record comprised ten Ilford HP5 400ASA films (370 exposures) and three Fujifilm Provia 100F colour slide films (109 exposures).

- 5.3 The photographic record for the building record comprised 209 digital shots. The Photographic Record of the buildings are included on a film register noting file name, location of shot, direction of the shot, and a brief description of the subject (Appendix 1). The figures are based on the drawing in the demolition report supplied by Keepmoat and this report has used the same room/area numbers.
- 5.4 The archive from the Photographic Record will be archived at the Rotherham Archives (Appendix 4). Metadata was included on all digital files including name of site, description, tags (Building Record), comments (Planning Reference and National Grid Reference), Author (Photographer) and Copyright. Selected digital drone photographs & videos and the scanned architectural plans will be archived on the Archaeological Data Service (Appendix 5).