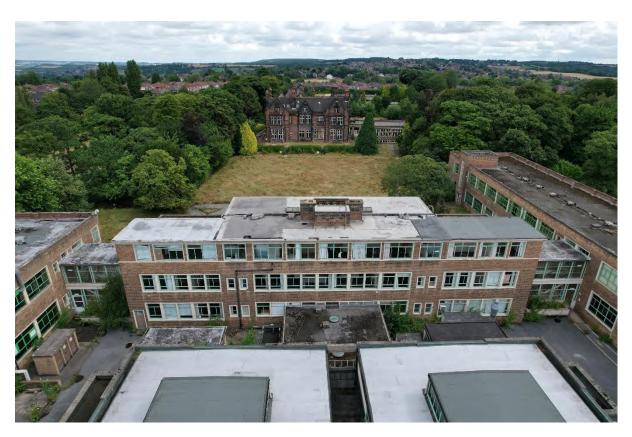

#### 6.2 Blocks A, B, C, D & H: Exterior (Pls. 2-34)

- 6.2.1 These five blocks are connected by adjoining stairwells within glazed corridors, constructed with steel frames, concrete and brick (stretcher bond) with flat roofs (Pl. 1). Blocks A-D were constructed in the early 1950's. Block H was added in the 1960s. Block C was three storeys high. Blocks A, B & H were 2 storeys high and Block D was one storey but the same height as the two storey blocks either side. Block C was the central block, located west of Swinden House and aligned north to south. To the north of Block C was Block B and to the south of Block C was Block A. Block A was aligned east to west, offset to the east. Block B was aligned east to west with its east end parallel to the east wall of Block B. Block D was connected to Block C west of reception area. The glazed stairwells between Blocks A and C and B and C, were floor to ceiling glazing, four windows with four panes and an exterior glazed door on the ground floor to the west (Blocks A & B) and to the north (Block H).
- 6.2.2 The main entrance and reception was located in the centre of Block C's East Elevation on the ground floor (Pls. 2, 4-6 & 81). The east elevation was a three bay façade, with a protruding central bay containing the main doors with tall windows and then four connected windows to the north and south and twelve symmetrical windows on the first floor. Set back to the north and south were five windows on the ground and first floors. The second floor (third storey) was set back from the parapet, with seven large windows on the east elevation and corner windows on the north and south

- 6.2.3 To the south and north of Block C were two storey high glazed stairwells connecting to Blocks A and B. East and west of the stairwells were windows on the ground and first floors. On the ground floor of the west elevation, Block C connected to Block D, with five fanlights above. The fenestration on the ground floor of the west elevation, to the north and south, was symmetrical comprising two windows, two smaller windows and then five windows (Pls. 3 & 7). The first floor had full size windows matching the width of the ground floor fanlights, as the only difference to the ground floors and comprised five double windows in the centre, then a triple window, two double windows and a single window on either side.
- 6.2.4 The north side of Block A was connected to the south end of Block C with connecting stairwells and access corridors on the ground and first floors. To the north of the connecting stairwell to Block C, the block faced the lawn and to the west side of Block D (Pls. 2, 3, 7 & 8). There was an internal stairwell with exterior access at the east end of Block A, which was three storeys high and provided roof access. The north elevation had triple windows on the ground and first floors then the main entrance was stepped out with a central stairwell light above the double door on the ground floor (Pl. 8). To the west of the entrance were seven triple windows and one small window on the ground and first floor. There was a double fanlight above the glazed corridor, then four triple windows on the first floor and

#### 6.3 Blocks: F, G, J, K, E/L, Q, R & Canteen: Exterior (Pls. 35-80)

- 6.3.1 Block E was constructed at the same time as Blocks A-D, in the early 1950s, as the transformer and gas supply for Swinden Technology Centre. Blocks F, G, J, K, Q, R and the Canteen were built between the late 1950s and 1980's. Blocks F, G, L and R were large open facilities and used for casting, rolling and welding, with offices as well. Block J and K were laboratories and offices, similar in style and layout to Blocks A, B and H. At the time of the survey Block Q had been converted to offices. Blocks E, R and the Canteen were one storey high. Block F was a one and three storey building. Block G was one storey with a mezzanine to the east. Block Q was three storeys high.
- 6.3.2 Block F was constructed of brick (stretcher bond) and concrete; with offices to the south with a lower flat roof and a stepped central skylight and ventilation grills on the raised flat roof to the north (Pl. 35). The main entrance was on the east elevation in a three-storey high stairwell with floor to ceiling fenestration on the first and second floors, then to the north was a large roller door and four doors with eight double eight pane windows above (Pl. 36 & 38). The south elevation had four double windows on the ground and first floor (Pls. 37 & 38). The north elevation had a large glass brick window comprising a row of three panels 11 brick high by 9 bricks wide and three rows above of three panels of 9 bricks high by 9 bricks wide