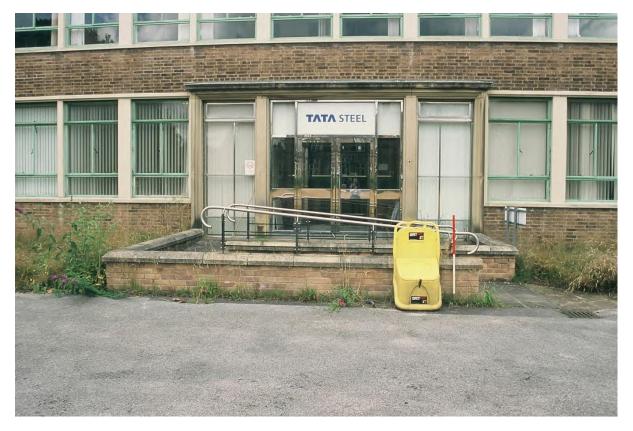

#### 6.2 Blocks A, B, C, D & H: Exterior (Pls. 2-34)

- 6.2.1 These five blocks are connected by adjoining stairwells within glazed corridors, constructed with steel frames, concrete and brick (stretcher bond) with flat roofs (Pl. 1). Blocks A-D were constructed in the early 1950's. Block H was added in the 1960s. Block C was three storeys high. Blocks A, B & H were 2 storeys high and Block D was one storey but the same height as the two storey blocks either side. Block C was the central block, located west of Swinden House and aligned north to south. To the north of Block C was Block B and to the south of Block C was Block A. Block A was aligned east to west, offset to the east. Block B was aligned east to west with its east end parallel to the east wall of Block B. Block D was connected to Block C west of reception area. The glazed stairwells between Blocks A and C and B and C, were floor to ceiling glazing, four windows with four panes and an exterior glazed door on the ground floor to the west (Blocks A & B) and to the north (Block H).
- 6.2.2 The main entrance and reception was located in the centre of Block C's East Elevation on the ground floor (Pls. 2, 4-6 & 81). The east elevation was a three bay façade, with a protruding central bay containing the main doors with tall windows and then four connected windows to the north and south and twelve symmetrical windows on the first floor. Set back to the north and south were five windows on the ground and first floors. The second floor (third storey) was set back from the parapet, with seven large windows on the east elevation and corner windows on the north and south