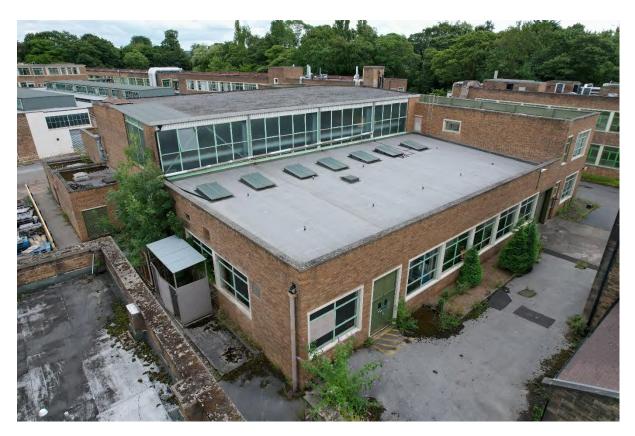

#### 6.2 Blocks A, B, C, D & H: Exterior (Pls. 2-34)

- 6.2.1 These five blocks are connected by adjoining stairwells within glazed corridors, constructed with steel frames, concrete and brick (stretcher bond) with flat roofs (Pl. 1). Blocks A-D were constructed in the early 1950's. Block H was added in the 1960s. Block C was three storeys high. Blocks A, B & H were 2 storeys high and Block D was one storey but the same height as the two storey blocks either side. Block C was the central block, located west of Swinden House and aligned north to south. To the north of Block C was Block B and to the south of Block C was Block A. Block A was aligned east to west, offset to the east. Block B was aligned east to west with its east end parallel to the east wall of Block B. Block D was connected to Block C west of reception area. The glazed stairwells between Blocks A and C and B and C, were floor to ceiling glazing, four windows with four panes and an exterior glazed door on the ground floor to the west (Blocks A & B) and to the north (Block H).
- 6.2.2 The main entrance and reception was located in the centre of Block C's East Elevation on the ground floor (Pls. 2, 4-6 & 81). The east elevation was a three bay façade, with a protruding central bay containing the main doors with tall windows and then four connected windows to the north and south and twelve symmetrical windows on the first floor. Set back to the north and south were five windows on the ground and first floors. The second floor (third storey) was set back from the parapet, with seven large windows on the east elevation and corner windows on the north and south

- 6.2.3 To the south and north of Block C were two storey high glazed stairwells connecting to Blocks A and B. East and west of the stairwells were windows on the ground and first floors. On the ground floor of the west elevation, Block C connected to Block D, with five fanlights above. The fenestration on the ground floor of the west elevation, to the north and south, was symmetrical comprising two windows, two smaller windows and then five windows (Pls. 3 & 7). The first floor had full size windows matching the width of the ground floor fanlights, as the only difference to the ground floors and comprised five double windows in the centre, then a triple window, two double windows and a single window on either side.
- 6.2.4 The north side of Block A was connected to the south end of Block C with connecting stairwells and access corridors on the ground and first floors. To the north of the connecting stairwell to Block C, the block faced the lawn and to the west side of Block D (Pls. 2, 3, 7 & 8). There was an internal stairwell with exterior access at the east end of Block A, which was three storeys high and provided roof access. The north elevation had triple windows on the ground and first floors then the main entrance was stepped out with a central stairwell light above the double door on the ground floor (Pl. 8). To the west of the entrance were seven triple windows and one small window on the ground and first floor. There was a double fanlight above the glazed corridor, then four triple windows on the first floor and

two triple narrow fanlights on the ground below the second and third windows above. The west end of the north elevation had a large ventilation duct from the ground floor to the roof (PI. 9). There were symmetrical windows on both floors of the east elevation: a double window, a single window, two double windows, another single and double window (PI. 10). On the ground floor of south elevation of Block A, there was a triple window, a roller loading door, seven triple windows, two small windows, two double windows, then a gap to another three triple window (PIs. 11 & 12). On the first floor there was a single, triple and single window, seven triple windows, two small windows and six triple windows. On the west elevation there was the two-storey stairwell connecting to Block H, a double door for the transformer on the ground floor and a double window on the first floor to the south of the stairwell (PI. 13). North of the stairwell on the west elevation of Block A was a large ventilation duct on the ground floor, with a double window above (PI. 9).