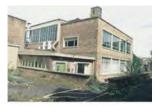

#### 6.2 Blocks A, B, C, D & H: Exterior (Pls. 2-34)

- 6.2.1 These five blocks are connected by adjoining stairwells within glazed corridors, constructed with steel frames, concrete and brick (stretcher bond) with flat roofs (Pl. 1). Blocks A-D were constructed in the early 1950's. Block H was added in the 1960s. Block C was three storeys high. Blocks A, B & H were 2 storeys high and Block D was one storey but the same height as the two storey blocks either side. Block C was the central block, located west of Swinden House and aligned north to south. To the north of Block C was Block B and to the south of Block C was Block A. Block A was aligned east to west, offset to the east. Block B was aligned east to west with its east end parallel to the east wall of Block B. Block D was connected to Block C west of reception area. The glazed stairwells between Blocks A and C and B and C, were floor to ceiling glazing, four windows with four panes and an exterior glazed door on the ground floor to the west (Blocks A & B) and to the north (Block H).
- 6.2.2 The main entrance and reception was located in the centre of Block C's East Elevation on the ground floor (Pls. 2, 4-6 & 81). The east elevation was a three bay façade, with a protruding central bay containing the main doors with tall windows and then four connected windows to the north and south and twelve symmetrical windows on the first floor. Set back to the north and south were five windows on the ground and first floors. The second floor (third storey) was set back from the parapet, with seven large windows on the east elevation and corner windows on the north and south

- 6.2.3 To the south and north of Block C were two storey high glazed stairwells connecting to Blocks A and B. East and west of the stairwells were windows on the ground and first floors. On the ground floor of the west elevation, Block C connected to Block D, with five fanlights above. The fenestration on the ground floor of the west elevation, to the north and south, was symmetrical comprising two windows, two smaller windows and then five windows (Pls. 3 & 7). The first floor had full size windows matching the width of the ground floor fanlights, as the only difference to the ground floors and comprised five double windows in the centre, then a triple window, two double windows and a single window on either side.
- 6.2.4 The north side of Block A was connected to the south end of Block C with connecting stairwells and access corridors on the ground and first floors. To the north of the connecting stairwell to Block C, the block faced the lawn and to the west side of Block D (Pls. 2, 3, 7 & 8). There was an internal stairwell with exterior access at the east end of Block A, which was three storeys high and provided roof access. The north elevation had triple windows on the ground and first floors then the main entrance was stepped out with a central stairwell light above the double door on the ground floor (Pl. 8). To the west of the entrance were seven triple windows and one small window on the ground and first floor. There was a double fanlight above the glazed corridor, then four triple windows on the first floor and