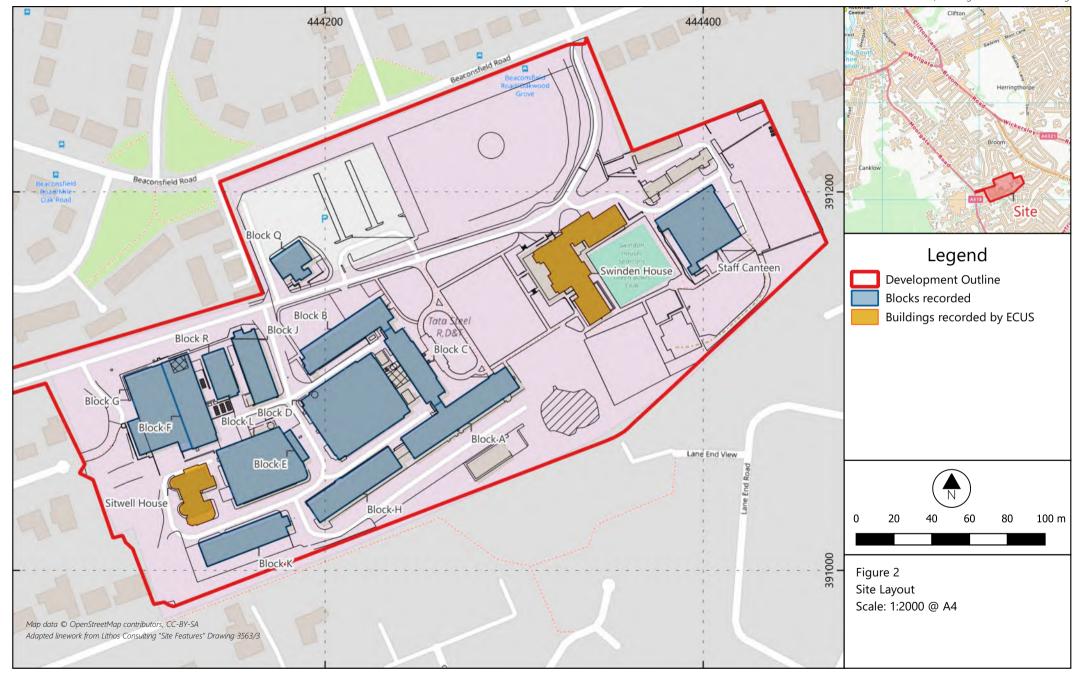

The buildings recorded included fourteen structures. Blocks A, B, C, D & H were joined, as were Blocks F & G and Blocks E & L. The canteen, Blocks J, K, Q and R were detached. Blocks A, B, C, D & E were built in 1951 and Block F in 1958, Block G in 1961, Block H in 1964, Block J in 1965 & Block K in 1966, the Canteen was built in 1967 and Block Q was built in 1970. Block R was built in 1983 and the Block G

Extension was built in 1989. All the buildings were steel framed, constructed of concrete and brick with flat roofs. Blocks C, F and Q were three storeys high. Block L was one and two storeys high with a basement. Blocks B, J & K were two storeys high. Blocks A & H were two storeys high with a connected basement. Block G was one storey high with a mezzanine level. Blocks D & R were one storey high. The canteen was one storey with a small lower floor.

#### 6. Results

6.1 The survey of the buildings at Swinden House Technology Centre was undertaken over three days, with dry bright and overcast conditions. The reception area, security offices and toilets on the ground floor of Block C were the only area still in use, as there was 24/7 security on site. All the buildings had power; but had been empty and disused for some time. At the time of the survey, there was no access to the south side of Block B and the north side of Block D, nor the basement in Block F or any of the roofs.