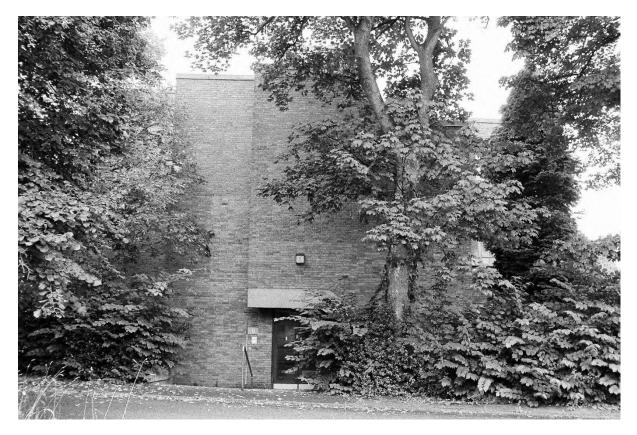

- 6.2.3 To the south and north of Block C were two storey high glazed stairwells connecting to Blocks A and B. East and west of the stairwells were windows on the ground and first floors. On the ground floor of the west elevation, Block C connected to Block D, with five fanlights above. The fenestration on the ground floor of the west elevation, to the north and south, was symmetrical comprising two windows, two smaller windows and then five windows (Pls. 3 & 7). The first floor had full size windows matching the width of the ground floor fanlights, as the only difference to the ground floors and comprised five double windows in the centre, then a triple window, two double windows and a single window on either side.
- 6.2.4 The north side of Block A was connected to the south end of Block C with connecting stairwells and access corridors on the ground and first floors. To the north of the connecting stairwell to Block C, the block faced the lawn and to the west side of Block D (Pls. 2, 3, 7 & 8). There was an internal stairwell with exterior access at the east end of Block A, which was three storeys high and provided roof access. The north elevation had triple windows on the ground and first floors then the main entrance was stepped out with a central stairwell light above the double door on the ground floor (Pl. 8). To the west of the entrance were seven triple windows and one small window on the ground and first floor. There was a double fanlight above the glazed corridor, then four triple windows on the first floor and

two triple narrow fanlights on the ground below the second and third windows above. The west end of the north elevation had a large ventilation duct from the ground floor to the roof (PI. 9). There were symmetrical windows on both floors of the east elevation: a double window, a single window, two double windows, another single and double window (PI. 10). On the ground floor of south elevation of Block A, there was a triple window, a roller loading door, seven triple windows, two small windows, two double windows, then a gap to another three triple window (PIs. 11 & 12). On the first floor there was a single, triple and single window, seven triple windows, two small windows and six triple windows. On the west elevation there was the two-storey stairwell connecting to Block H, a double door for the transformer on the ground floor and a double window on the first floor to the south of the stairwell (PI. 13). North of the stairwell on the west elevation of Block A was a large ventilation duct on the ground floor, with a double window above (PI. 9).