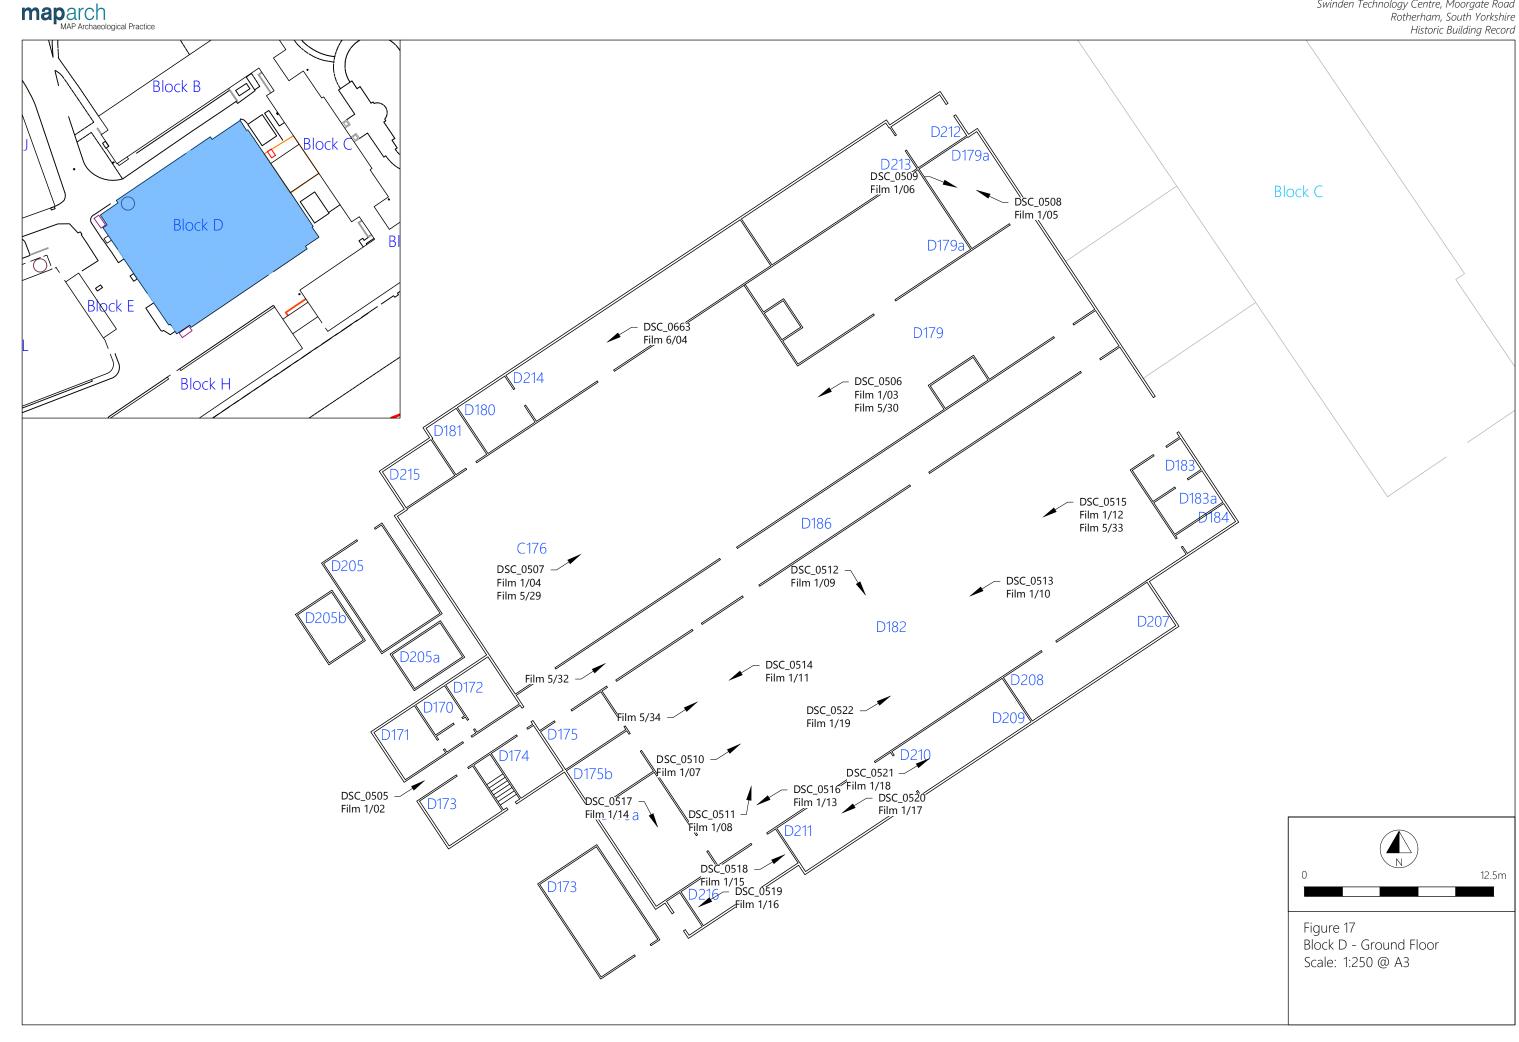

Plate 173. Block F: Interior Ground Floor Room F8 (Swinden12\_02). Facing North-west.

Plate 174. Block F: Interior Ground Floor Room F8 (Swinden12\_04). Facing South-east.

Plate 175. Block F: Interior Ground Floor Room F8 (Swinden6\_20). Facing North.

Plate 176. Block F: Interior Ground Floor Room F7 (Swinden6\_19). Facing South-west.

Plate 177. Block F: Interior First Floor Room F4 (Swinden6\_21). Facing East.

Plate 178. Block F: Interior First Floor Room F3 (Swinden6\_22). Facing West. RB2020/1591 164

Plate 179. Block F: Interior First Floor Room F4 (Swinden6\_24). Facing East.

Plate 180. Block F: Interior Second Floor Room F5 (Swinden6\_23). Facing South-west.

Plate 181. Block G: Interior Mezzanine (Swinden6\_25). Facing North.

Plate 182. Block G: Interior Mezzanine (Swinden6\_26). Facing South.

Plate 183. Block G: Interior Mezzanine & Room G2 (Swinden6\_31). Facing North-east.

Plate 184. Block G: Interior Room G2 (Swinden7\_05). Facing South-west.

Plate 185. Block G: Interior Room G1 (Swinden6\_30). Facing South.

Plate 186. Block G: Interior Room G1 (Swinden6\_32). Facing North.

Plate 187. Block G Extension: Room G15 (Swinden6\_35). Facing North.

Plate 188. Block G Extension: Room G15 (Swinden6\_36). Facing South.

Plate 189. Block G Extension: Room G15 (Swinden6\_37). Facing South-east.

Plate 190. Block G: West Entrance (Swinden7\_01). Facing South.

Plate 191. Block J: Interior Ground Floor Corridor (Swinden7\_21). Facing South.

Plate 192. Block J: Interior Ground Floor Room J14 (Swinden7\_17). Facing North.

Plate 193. Block J: Interior Ground Floor Room J14 (Swinden7\_18). Facing South.

Plate 194. Block J: Interior Ground Floor Room J14 (Swinden7\_16). Facing North-west. RB2020/1591

Plate 195. Block J: Interior Ground Floor Room J13 (Swinden7\_19). Facing West.

Plate 196.Block J: Interior Ground Floor Room J11A (Swinden7\_20). Facing North-west.RB2020/1591173VB-02.06.23

Plate 197. Block J: Interior First Floor Corridor J36 (Swinden7\_12). Facing South.

Plate 198. Block J: Interior First Floor J34 (Swinden7\_09). Facing North-west.

Plate 199. Block J: Interior First Floor J34 (Swinden7\_10). Facing South-west.

Plate 200. Block J: Interior First Floor Room J33/J33A (Swinden7\_11). Facing South-east.

Plate 201. Block K: Interior Basement Duct (Swinden7\_26). Facing West.

Plate 202. Block K: Interior Basement Duct (Swinden7\_27). Facing East.