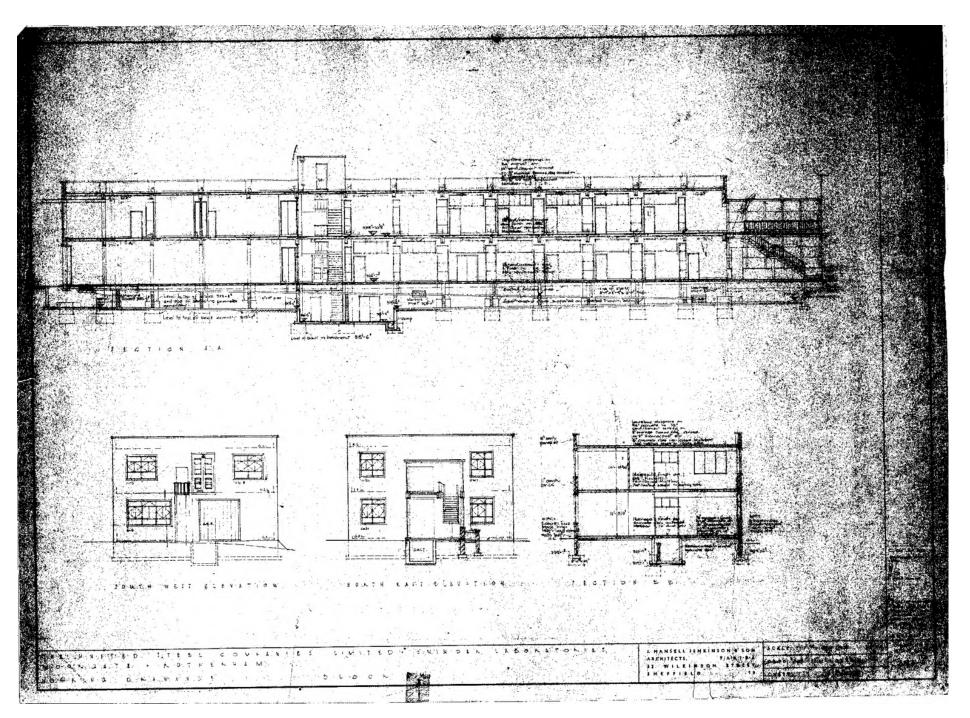

- Block H constructed in 1964 for Development Engineering, Mathematics, Automatic Control, Electronics, Electrical Power, Rolling and Trackwork and Structures.
- Block J constructed in 1965 for air and water modelling for instrument development for Steelmaking and Fuel and Furnace research teams.
- Block K constructed in 1966 for special instruments used by Physical Metallurgy (air-conditioned darkened operating areas).
- Staff Dining Room constructed in 1967 with the former dining room converted into a conference suite.
- 4.8 The original blocks at the Swinden Technology Centre include Blocks A-E, from designs by J. Mansell Jenkinson & Son Architects, 18 Norfolk Row, Sheffield. Copies of the 1949 and 1950 floor plans and elevations were located in a planning chest on the second floor of Block C, formerly the drawing office (which TATA allowed to be scanned: Appendix 1). The 1949, 1950, 1961 floor plans for Blocks A, B, C, E & H state what each room was to be used for. The main entrance for the labs was in Block C. The 1949 plans depicted the layout for Blocks A, B, C, D and E and as a mix of labs, storerooms and offices; connected to Block C and Block E was the detached gas and transformer building. Block A had a separate entrance to the north and entrance to the north to the east.
- 4.9 In 1960, United Steel produced a book on the Research and Development Department at Swinden Laboratories detailing the work, staff and departments (USC 1960, 68-70). The 1960 floor plans in the Swinden Laboratories Research and Development Department publication included annotated floor plans for the main buildings (Blocks A-D), Block F & Block G and stated:-

6.2.5 Block H was two storeys high, to a similar design of Block A. On the east elevation of Block H, there was a smaller (<sup>3</sup>/<sub>4</sub> size of a double window) window on the ground floor with a double window above to the north of the connecting stairwell and double windows on the ground and first floors south of the stairwell (Pls. 14 & 18). On the south elevation of Block H, there were twelve triple windows on the ground and first floor and four large ventilation ducts (Pl. 15). The west elevation of Block H had a large loading door to the south and a triple window to the north on the ground floor and above on the first floor: a central double loading door with beam and double windows to the north and south (Pl. 16). The north elevation of Block H there was a three-storey main entrance with central stairwell light with roof access (Pls. 17 & 18). The north elevation had the same windows

on the ground and first floor: seven triple windows on east of the entrance and four triple windows to the west. There were three ventilation ducts on the north elevation, west of the main entrance.

- 6.2.6 Block B was two storeys high, with three entrances, to the north, to the west and to the east (Pls. 19-26). The east elevation had a double door with six pane fanlight above, a ¾ double window to the south and a double window to the north (Pl. 21). Then on the first floor, the east elevation had a double window above the door and the same sized windows as the ground floor to the north and south. The north elevation of Block B had thirteen double windows on the ground and first floor (Pl. 22-23); with a recessed stairwell entrance to the west with double door and floor to ceiling fenestration on the first floor (Pl. 24). On the west elevation of Block B entrance, there was a double door on the ground floor and double window above and a large ventilation duct (Pl. 25). On the south elevation of Block B, was the protruding stairwell with central light fenestration, then thirteen double windows on the ground and first floor, west of the connecting stairwell with Block C then one double windows to the east of the connecting stairwell on the ground and first floors (Pl. 26).
- 6.2.7 Block D was one storey, with a double height flat roof with monitor rooflights (Pls. 27 & 28). On the west elevation of Block D, there was the central main door with surrounding windows and fanlight with a triple window and large roller door and double door to the south and a blocked door and large roller door to the north (Pls. 29-31). The south elevation of Block D had ten triple windows, a double door, four triple windows and another door (Pls. 28, 32 & 33). The north elevation of Block D had seven triple windows, a large bricked up window, a double door and four triple