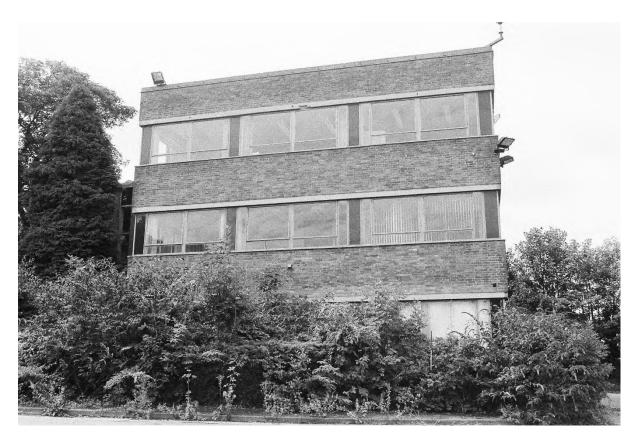

#### 6.3 Blocks: F, G, J, K, E/L, Q, R & Canteen: Exterior (Pls. 35-80)

- 6.3.1 Block E was constructed at the same time as Blocks A-D, in the early 1950s, as the transformer and gas supply for Swinden Technology Centre. Blocks F, G, J, K, Q, R and the Canteen were built between the late 1950s and 1980's. Blocks F, G, L and R were large open facilities and used for casting, rolling and welding, with offices as well. Block J and K were laboratories and offices, similar in style and layout to Blocks A, B and H. At the time of the survey Block Q had been converted to offices. Blocks E, R and the Canteen were one storey high. Block F was a one and three storey building. Block G was one storey with a mezzanine to the east. Block Q was three storeys high.
- 6.3.2 Block F was constructed of brick (stretcher bond) and concrete; with offices to the south with a lower flat roof and a stepped central skylight and ventilation grills on the raised flat roof to the north (Pl. 35). The main entrance was on the east elevation in a three-storey high stairwell with floor to ceiling fenestration on the first and second floors, then to the north was a large roller door and four doors with eight double eight pane windows above (Pl. 36 & 38). The south elevation had four double windows on the ground and first floor (Pls. 37 & 38). The north elevation had a large glass brick window comprising a row of three panels 11 brick high by 9 bricks wide and three rows above of three panels of 9 bricks high by 9 bricks wide

(Pls. 39 & 40). The west elevation was jointed to Block G on the ground floor, with a triple window in the office block and 8 large double eight-pane windows like the east elevation (Pl. 41).

- 6.3.3 Block G was attached to Block F by a single storey entrance flush with the south elevation of Block F. The original build of Block G to the south had a stepped roof with skylights and vents, similar to Block F. The later extension to Block G had a low-pitched roof behind a parapet (Pl. 41). The entrance block had a double door on the south elevation and ten windows on the west elevation (Pls. 37 & 42). The south elevation of the Block G had a central double door with single doors to the east and west (Pl. 42), which were surrounded by pale brick (same as the Block G extension). Above the central door were three panels of glass bricks, eight wide and 9 high. On the west elevation of Block G were a block of offices with a flat roof and four triple windows and on the north elevation there was a double door (Pls 43-45). Above on the main wall of Block G on the west elevation, above the offices, were three large double 16 pane windows, with a large roller door to the north and in the later extension, there was a large roller door and three windows (Pl. 44-45). On the north elevation of the Block G Extension was a large window (Pl. 45), constructed of twelve panels of glass bricks (mirroring Block F to the east). The east elevation had large upper windows, same as the west elevation to the south and five large panes of glass bricks: 8 wide and 11 high.
- 6.3.4 Block J had two entrances in two storey high stairwell blocks: the main entrance to the west on the south end of the west elevation and to the north on the north elevation. Block J had access into the roof by a separate block on the flat roof and 18 vents (Pl. 46). The entrance on the north, had a