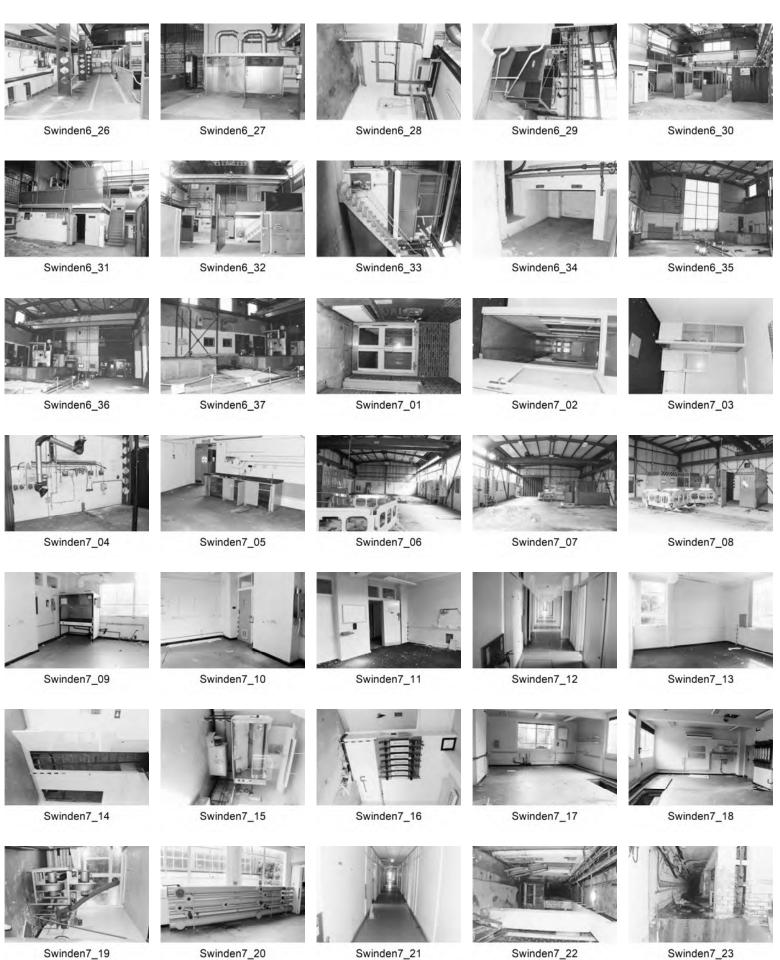

#### 6.3 Blocks: F, G, J, K, E/L, Q, R & Canteen: Exterior (Pls. 35-80)

- 6.3.1 Block E was constructed at the same time as Blocks A-D, in the early 1950s, as the transformer and gas supply for Swinden Technology Centre. Blocks F, G, J, K, Q, R and the Canteen were built between the late 1950s and 1980's. Blocks F, G, L and R were large open facilities and used for casting, rolling and welding, with offices as well. Block J and K were laboratories and offices, similar in style and layout to Blocks A, B and H. At the time of the survey Block Q had been converted to offices. Blocks E, R and the Canteen were one storey high. Block F was a one and three storey building. Block G was one storey with a mezzanine to the east. Block Q was three storeys high.
- 6.3.2 Block F was constructed of brick (stretcher bond) and concrete; with offices to the south with a lower flat roof and a stepped central skylight and ventilation grills on the raised flat roof to the north (Pl. 35). The main entrance was on the east elevation in a three-storey high stairwell with floor to ceiling fenestration on the first and second floors, then to the north was a large roller door and four doors with eight double eight pane windows above (Pl. 36 & 38). The south elevation had four double windows on the ground and first floor (Pls. 37 & 38). The north elevation had a large glass brick window comprising a row of three panels 11 brick high by 9 bricks wide and three rows above of three panels of 9 bricks high by 9 bricks wide

(Pls. 39 & 40). The west elevation was jointed to Block G on the ground floor, with a triple window in the office block and 8 large double eight-pane windows like the east elevation (Pl. 41).

- 6.3.3 Block G was attached to Block F by a single storey entrance flush with the south elevation of Block F. The original build of Block G to the south had a stepped roof with skylights and vents, similar to Block F. The later extension to Block G had a low-pitched roof behind a parapet (Pl. 41). The entrance block had a double door on the south elevation and ten windows on the west elevation (Pls. 37 & 42). The south elevation of the Block G had a central double door with single doors to the east and west (Pl. 42), which were surrounded by pale brick (same as the Block G extension). Above the central door were three panels of glass bricks, eight wide and 9 high. On the west elevation of Block G were a block of offices with a flat roof and four triple windows and on the north elevation there was a double door (Pls 43-45). Above on the main wall of Block G on the west elevation, above the offices, were three large double 16 pane windows, with a large roller door to the north and in the later extension, there was a large roller door and three windows (Pl. 44-45). On the north elevation of the Block G Extension was a large window (Pl. 45), constructed of twelve panels of glass bricks (mirroring Block F to the east). The east elevation had large upper windows, same as the west elevation to the south and five large panes of glass bricks: 8 wide and 11 high.
- 6.3.4 Block J had two entrances in two storey high stairwell blocks: the main entrance to the west on the south end of the west elevation and to the north on the north elevation. Block J had access into the roof by a separate block on the flat roof and 18 vents (Pl. 46). The entrance on the north, had a

29

single door on the north elevation with floor to ceiling window on the first floor and floor to ceiling windows on the east elevation and three double large windows on the west elevation of the stairwell block (Pls. 47 & 48). The east and west elevations of Block J had the same arrangement of windows on the ground and first floor, lines of ten double windows (Pls. 48-50). The entrance block on the west elevation had a double door on the ground floor with a large four pane window above and large 9 pane window on the south elevation onto the stairs and floor to ceiling six pane windows on both floors on the north elevation of this stairwell (Pls. 50, 51 & 74). There are double windows on the ground and first floor of the north elevation of Block J, east of the stairwell.

6.3.5 Block K was 2 storeys high, constructed of brick and concrete, with a flat roof and stairwell with flat roof to the east. The roof of Block K had two access blocks and a series of ventilation ducts and vents (Pls. 52 & 53). There were two entrances both to the north: from a stairwell block on the east elevation and on the north elevation (Pls. 52-55). The windows on the ground and first floors of the north elevation are the same with 9 double windows east of the three storey entrance and three double windows west of the entrance (Pls. 54 & 55). The main entrance block was stepped out, with a double door on the ground floor and a six-pane floor to ceiling window above. On the east elevation of Block K there was a ventilation duct to the roof from the ground floor, south of the stairwell block and four ventilation ducts from the first floor onto the roof north of the stairwell (Pls. 55-56). The stairwell block to the east of Block K, had a single door with four pane floor to ceiling window to the west and large floor to ceiling window above on the north elevation; a large four pane window on the ground floor and a double door above with & hoist beam

on the first floor on the east elevation of the stairwell and large six pane wall to wall windows on the south elevation of the stairwell. The south elevation has rows of thirteen double windows on both floors and six ventilation ducts from the ground floor to the roof (Pls. 56 & 57). The windows on the west elevation are the same for both floors, with a central single window and larger windows to the north and south (Pls. 57).