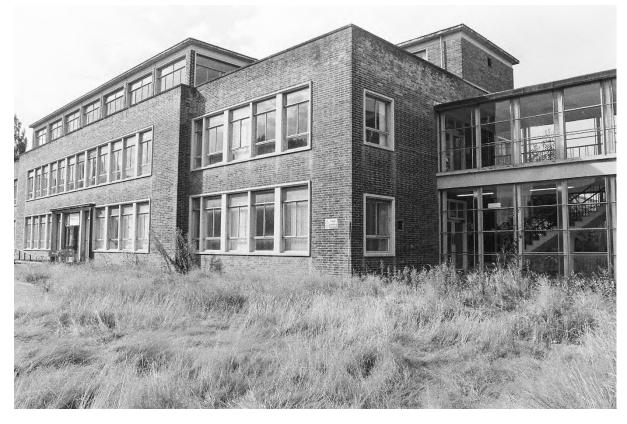

- 6.2.3 To the south and north of Block C were two storey high glazed stairwells connecting to Blocks A and B. East and west of the stairwells were windows on the ground and first floors. On the ground floor of the west elevation, Block C connected to Block D, with five fanlights above. The fenestration on the ground floor of the west elevation, to the north and south, was symmetrical comprising two windows, two smaller windows and then five windows (Pls. 3 & 7). The first floor had full size windows matching the width of the ground floor fanlights, as the only difference to the ground floors and comprised five double windows in the centre, then a triple window, two double windows and a single window on either side.
- 6.2.4 The north side of Block A was connected to the south end of Block C with connecting stairwells and access corridors on the ground and first floors. To the north of the connecting stairwell to Block C, the block faced the lawn and to the west side of Block D (Pls. 2, 3, 7 & 8). There was an internal stairwell with exterior access at the east end of Block A, which was three storeys high and provided roof access. The north elevation had triple windows on the ground and first floors then the main entrance was stepped out with a central stairwell light above the double door on the ground floor (Pl. 8). To the west of the entrance were seven triple windows and one small window on the ground and first floor. There was a double fanlight above the glazed corridor, then four triple windows on the first floor and

two triple narrow fanlights on the ground below the second and third windows above. The west end of the north elevation had a large ventilation duct from the ground floor to the roof (PI. 9). There were symmetrical windows on both floors of the east elevation: a double window, a single window, two double windows, another single and double window (PI. 10). On the ground floor of south elevation of Block A, there was a triple window, a roller loading door, seven triple windows, two small windows, two double windows, then a gap to another three triple window (PIs. 11 & 12). On the first floor there was a single, triple and single window, seven triple windows, two small windows and six triple windows. On the west elevation there was the two-storey stairwell connecting to Block H, a double door for the transformer on the ground floor and a double window on the first floor to the south of the stairwell (PI. 13). North of the stairwell on the west elevation of Block A was a large ventilation duct on the ground floor, with a double window above (PI. 9).

6.2.5 Block H was two storeys high, to a similar design of Block A. On the east elevation of Block H, there was a smaller (<sup>3</sup>/<sub>4</sub> size of a double window) window on the ground floor with a double window above to the north of the connecting stairwell and double windows on the ground and first floors south of the stairwell (Pls. 14 & 18). On the south elevation of Block H, there were twelve triple windows on the ground and first floor and four large ventilation ducts (Pl. 15). The west elevation of Block H had a large loading door to the south and a triple window to the north on the ground floor and above on the first floor: a central double loading door with beam and double windows to the north and south (Pl. 16). The north elevation of Block H there was a three-storey main entrance with central stairwell light with roof access (Pls. 17 & 18). The north elevation had the same windows