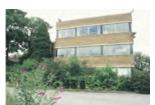

- 6.3.6 Block E was located on the east elevation of and was butted by Block L and was constructed of brick in stretcher bond with a flat roof (Pls. 58, 60 & 61). There were three bays, with a taller central bay and parapets on the north and south bays. There were two single doors in the south elevation (pl. 60). The east elevation had two double doors in the central bay, two bricked up double doors with an inserted single door in the south side of the northern blocked door, and there was a single and a double door in the south bay (Pls 60 & 61). On the north elevation there was two glass block windows, three blocks wide and six blocks high (Pls. 61 & 65).
- 6.3.7 Block L comprised two main blocks, built of brick in stretcher bond, with the two storey offices to the south and the main block to the north and two single storey blocks to the south (Pls. 58-59 & 61-65). The main block had a central raised roof with side skylights and low-pitched roofs to the east and west (Pls. 58-59). The east elevation of the main block had a large roller door to the north of Block E (Pl. 61). The east elevation of the office had the main entrance with a double door on the ground floor with single window to the south and a single window above on the first floor. The office block was two storeys high, with rounded corners on the south elevation and a flat roof behind a parapet (Pl. 62). The south elevation of the office block had nine double windows and a fanlight double window and, on the first