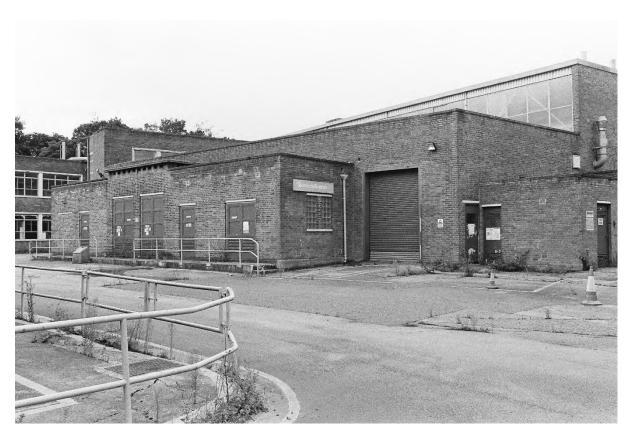

#### 6.3 Blocks: F, G, J, K, E/L, Q, R & Canteen: Exterior (Pls. 35-80)

- 6.3.1 Block E was constructed at the same time as Blocks A-D, in the early 1950s, as the transformer and gas supply for Swinden Technology Centre. Blocks F, G, J, K, Q, R and the Canteen were built between the late 1950s and 1980's. Blocks F, G, L and R were large open facilities and used for casting, rolling and welding, with offices as well. Block J and K were laboratories and offices, similar in style and layout to Blocks A, B and H. At the time of the survey Block Q had been converted to offices. Blocks E, R and the Canteen were one storey high. Block F was a one and three storey building. Block G was one storey with a mezzanine to the east. Block Q was three storeys high.
- 6.3.2 Block F was constructed of brick (stretcher bond) and concrete; with offices to the south with a lower flat roof and a stepped central skylight and ventilation grills on the raised flat roof to the north (Pl. 35). The main entrance was on the east elevation in a three-storey high stairwell with floor to ceiling fenestration on the first and second floors, then to the north was a large roller door and four doors with eight double eight pane windows above (Pl. 36 & 38). The south elevation had four double windows on the ground and first floor (Pls. 37 & 38). The north elevation had a large glass brick window comprising a row of three panels 11 brick high by 9 bricks wide and three rows above of three panels of 9 bricks high by 9 bricks wide

(Pls. 39 & 40). The west elevation was jointed to Block G on the ground floor, with a triple window in the office block and 8 large double eight-pane windows like the east elevation (Pl. 41).

- 6.3.3 Block G was attached to Block F by a single storey entrance flush with the south elevation of Block F. The original build of Block G to the south had a stepped roof with skylights and vents, similar to Block F. The later extension to Block G had a low-pitched roof behind a parapet (Pl. 41). The entrance block had a double door on the south elevation and ten windows on the west elevation (Pls. 37 & 42). The south elevation of the Block G had a central double door with single doors to the east and west (Pl. 42), which were surrounded by pale brick (same as the Block G extension). Above the central door were three panels of glass bricks, eight wide and 9 high. On the west elevation of Block G were a block of offices with a flat roof and four triple windows and on the north elevation there was a double door (Pls 43-45). Above on the main wall of Block G on the west elevation, above the offices, were three large double 16 pane windows, with a large roller door to the north and in the later extension, there was a large roller door and three windows (Pl. 44-45). On the north elevation of the Block G Extension was a large window (Pl. 45), constructed of twelve panels of glass bricks (mirroring Block F to the east). The east elevation had large upper windows, same as the west elevation to the south and five large panes of glass bricks: 8 wide and 11 high.
- 6.3.4 Block J had two entrances in two storey high stairwell blocks: the main entrance to the west on the south end of the west elevation and to the north on the north elevation. Block J had access into the roof by a separate block on the flat roof and 18 vents (Pl. 46). The entrance on the north, had a