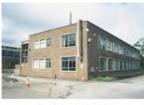

#### 6.3 Blocks: F, G, J, K, E/L, Q, R & Canteen: Exterior (Pls. 35-80)

- 6.3.1 Block E was constructed at the same time as Blocks A-D, in the early 1950s, as the transformer and gas supply for Swinden Technology Centre. Blocks F, G, J, K, Q, R and the Canteen were built between the late 1950s and 1980's. Blocks F, G, L and R were large open facilities and used for casting, rolling and welding, with offices as well. Block J and K were laboratories and offices, similar in style and layout to Blocks A, B and H. At the time of the survey Block Q had been converted to offices. Blocks E, R and the Canteen were one storey high. Block F was a one and three storey building. Block G was one storey with a mezzanine to the east. Block Q was three storeys high.
- 6.3.2 Block F was constructed of brick (stretcher bond) and concrete; with offices to the south with a lower flat roof and a stepped central skylight and ventilation grills on the raised flat roof to the north (Pl. 35). The main entrance was on the east elevation in a three-storey high stairwell with floor to ceiling fenestration on the first and second floors, then to the north was a large roller door and four doors with eight double eight pane windows above (Pl. 36 & 38). The south elevation had four double windows on the ground and first floor (Pls. 37 & 38). The north elevation had a large glass brick window comprising a row of three panels 11 brick high by 9 bricks wide and three rows above of three panels of 9 bricks high by 9 bricks wide

(Pls. 39 & 40). The west elevation was jointed to Block G on the ground floor, with a triple window in the office block and 8 large double eight-pane windows like the east elevation (Pl. 41).

- 6.3.3 Block G was attached to Block F by a single storey entrance flush with the south elevation of Block F. The original build of Block G to the south had a stepped roof with skylights and vents, similar to Block F. The later extension to Block G had a low-pitched roof behind a parapet (Pl. 41). The entrance block had a double door on the south elevation and ten windows on the west elevation (Pls. 37 & 42). The south elevation of the Block G had a central double door with single doors to the east and west (Pl. 42), which were surrounded by pale brick (same as the Block G extension). Above the central door were three panels of glass bricks, eight wide and 9 high. On the west elevation of Block G were a block of offices with a flat roof and four triple windows and on the north elevation there was a double door (Pls 43-45). Above on the main wall of Block G on the west elevation, above the offices, were three large double 16 pane windows, with a large roller door to the north and in the later extension, there was a large roller door and three windows (Pl. 44-45). On the north elevation of the Block G Extension was a large window (Pl. 45), constructed of twelve panels of glass bricks (mirroring Block F to the east). The east elevation had large upper windows, same as the west elevation to the south and five large panes of glass bricks: 8 wide and 11 high.
- 6.3.4 Block J had two entrances in two storey high stairwell blocks: the main entrance to the west on the south end of the west elevation and to the north on the north elevation. Block J had access into the roof by a separate block on the flat roof and 18 vents (Pl. 46). The entrance on the north, had a