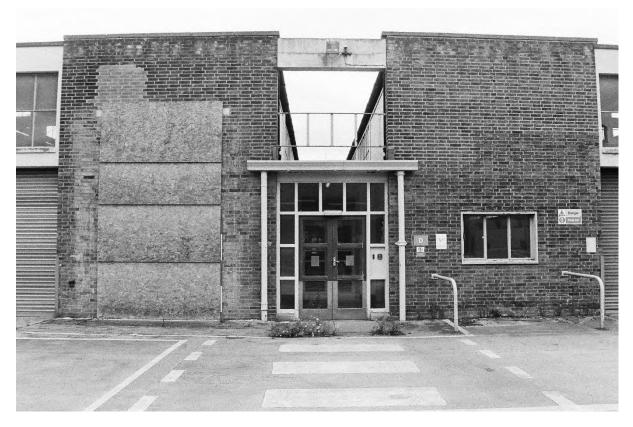

#### 6.2 Blocks A, B, C, D & H: Exterior (Pls. 2-34)

- 6.2.1 These five blocks are connected by adjoining stairwells within glazed corridors, constructed with steel frames, concrete and brick (stretcher bond) with flat roofs (Pl. 1). Blocks A-D were constructed in the early 1950's. Block H was added in the 1960s. Block C was three storeys high. Blocks A, B & H were 2 storeys high and Block D was one storey but the same height as the two storey blocks either side. Block C was the central block, located west of Swinden House and aligned north to south. To the north of Block C was Block B and to the south of Block C was Block A. Block A was aligned east to west, offset to the east. Block B was aligned east to west with its east end parallel to the east wall of Block B. Block D was connected to Block C west of reception area. The glazed stairwells between Blocks A and C and B and C, were floor to ceiling glazing, four windows with four panes and an exterior glazed door on the ground floor to the west (Blocks A & B) and to the north (Block H).
- 6.2.2 The main entrance and reception was located in the centre of Block C's East Elevation on the ground floor (Pls. 2, 4-6 & 81). The east elevation was a three bay façade, with a protruding central bay containing the main doors with tall windows and then four connected windows to the north and south and twelve symmetrical windows on the first floor. Set back to the north and south were five windows on the ground and first floors. The second floor (third storey) was set back from the parapet, with seven large windows on the east elevation and corner windows on the north and south

elevations. On the third storey, to the north and south of the main block were two extensions with three two windows and a door on the east elevation. There were exterior ladders providing access to the roof and a decorative brick roof structure around the chimney stacks.