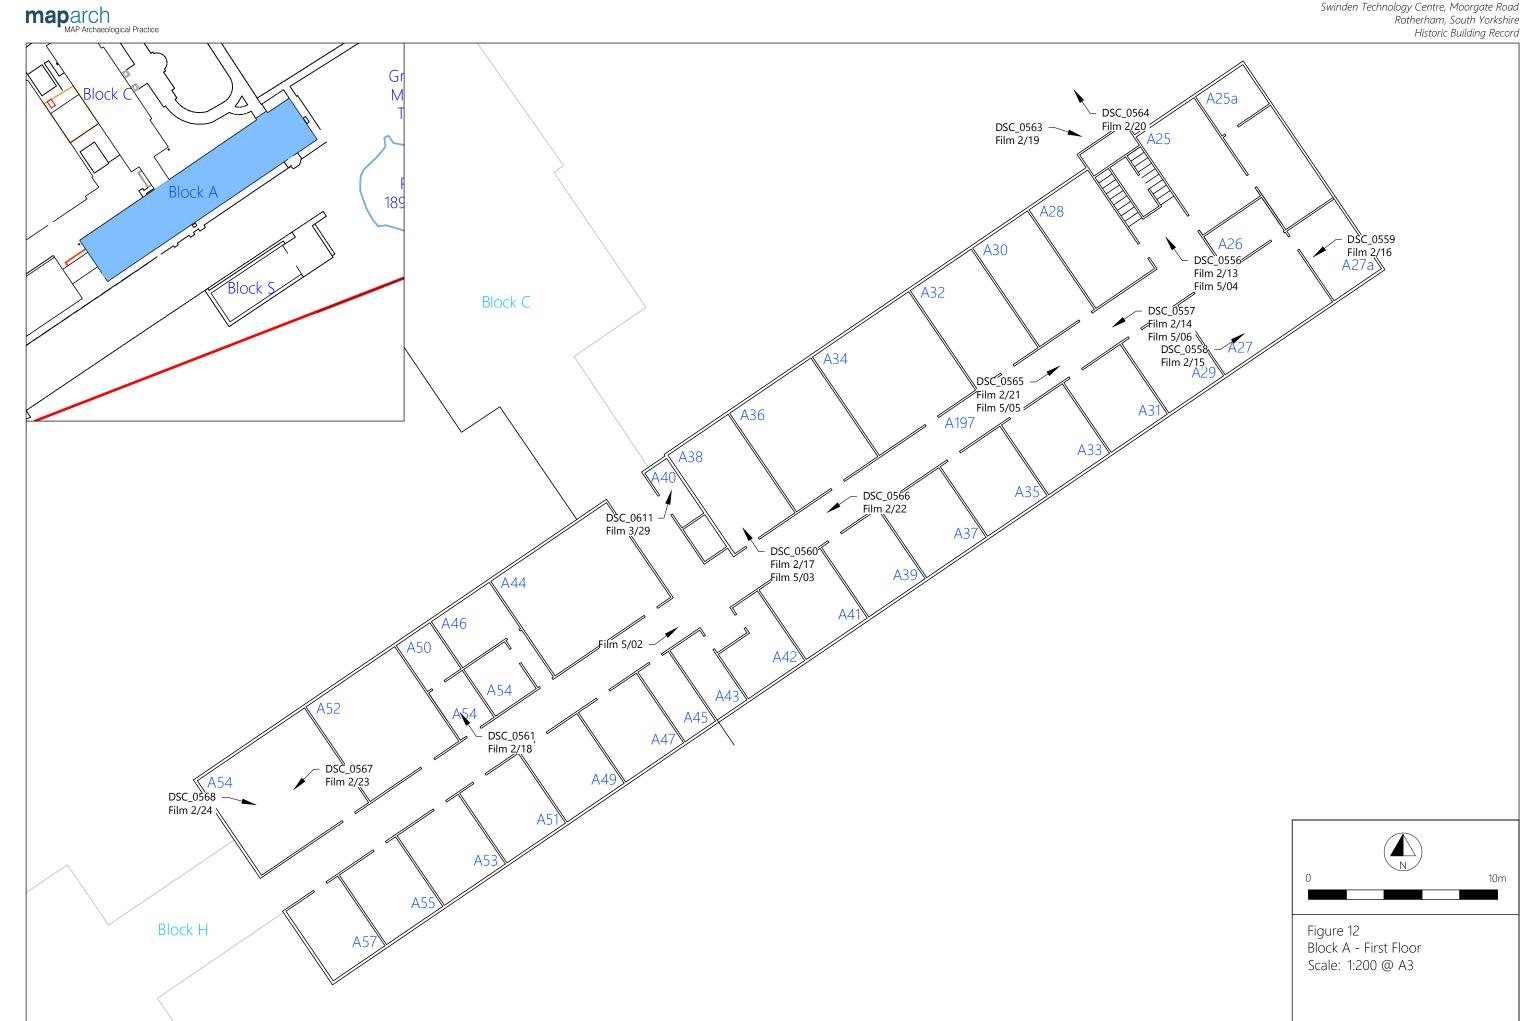

- 5.3 The photographic record for the building record comprised 209 digital shots. The Photographic Record of the buildings are included on a film register noting file name, location of shot, direction of the shot, and a brief description of the subject (Appendix 1). The figures are based on the drawing in the demolition report supplied by Keepmoat and this report has used the same room/area numbers.
- 5.4 The archive from the Photographic Record will be archived at the Rotherham Archives (Appendix 4). Metadata was included on all digital files including name of site, description, tags (Building Record), comments (Planning Reference and National Grid Reference), Author (Photographer) and Copyright. Selected digital drone photographs & videos and the scanned architectural plans will be archived on the Archaeological Data Service (Appendix 5).

- 6.2.3 To the south and north of Block C were two storey high glazed stairwells connecting to Blocks A and B. East and west of the stairwells were windows on the ground and first floors. On the ground floor of the west elevation, Block C connected to Block D, with five fanlights above. The fenestration on the ground floor of the west elevation, to the north and south, was symmetrical comprising two windows, two smaller windows and then five windows (Pls. 3 & 7). The first floor had full size windows matching the width of the ground floor fanlights, as the only difference to the ground floors and comprised five double windows in the centre, then a triple window, two double windows and a single window on either side.
- 6.2.4 The north side of Block A was connected to the south end of Block C with connecting stairwells and access corridors on the ground and first floors. To the north of the connecting stairwell to Block C, the block faced the lawn and to the west side of Block D (Pls. 2, 3, 7 & 8). There was an internal stairwell with exterior access at the east end of Block A, which was three storeys high and provided roof access. The north elevation had triple windows on the ground and first floors then the main entrance was stepped out with a central stairwell light above the double door on the ground floor (Pl. 8). To the west of the entrance were seven triple windows and one small window on the ground and first floor. There was a double fanlight above the glazed corridor, then four triple windows on the first floor and

two triple narrow fanlights on the ground below the second and third windows above. The west end of the north elevation had a large ventilation duct from the ground floor to the roof (PI. 9). There were symmetrical windows on both floors of the east elevation: a double window, a single window, two double windows, another single and double window (PI. 10). On the ground floor of south elevation of Block A, there was a triple window, a roller loading door, seven triple windows, two small windows, two double windows, then a gap to another three triple window (PIs. 11 & 12). On the first floor there was a single, triple and single window, seven triple windows, two small windows and six triple windows. On the west elevation there was the two-storey stairwell connecting to Block H, a double door for the transformer on the ground floor and a double window on the first floor to the south of the stairwell (PI. 13). North of the stairwell on the west elevation of Block A was a large ventilation duct on the ground floor, with a double window above (PI. 9).