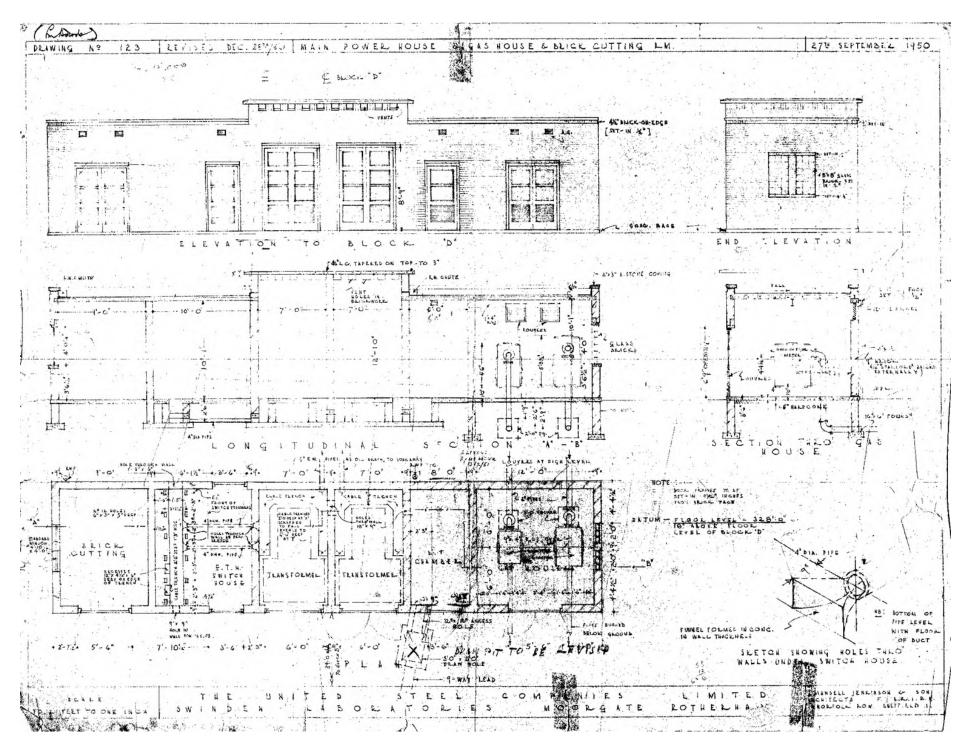

mapa

MAP Archaeological Practice

- 4.6 The research facilities initially comprised five blocks with the official opening day on the 24<sup>th</sup> July 1952: -
  - Block A :- a two and single storey building for the creep-testing facility (high temperature progressing deformation test of materials at constant stress), a mechanical testing facility, a fatigue testing facility, welding, an optical metallography laboratory with a transformer.
  - Block B :- a two storey high building for the Chemistry Section, the Refectories Section and X-Ray Crystallography laboratory.
  - Block C :- a two storey high building for the Minerals and Maths sections, the drawing office and general offices for laboratory managers, development engineers, and the Furnace Design Group
  - Block D :- a single storey building for the machine shop, heat treatment and steel store to one side, and experimental steelmaking, and furnace model labs on the other side.
  - Block E :- a single storey building containing transformer and gas for the laboratories.
- 4.7 Sitwell House was purchased from the War Department in 1952 and used as a lecture room and by various departments including electronics, fuel & furnace research. Additional buildings were built between 1952 and 1967 (ibid), included:-
  - An additional storey was added to the west end of Block A in 1955 for offices.
  - Block F was constructed in 1958 for the high-bay development laboratory planned to house furnace equipment.
  - A Library Extension was added to the south of Swinden House and included a basement for storage.
  - Block D Extension along both sides of D Block in 1960/1962.
  - Block G constructed in 1961 adjacent to F Block, comprising a further high bay plant building and intended for Minerals and Ore Dressing work
  - Dining Room Extension constructed to the east of Swinden House in 1961

- 6.3.6 Block E was located on the east elevation of and was butted by Block L and was constructed of brick in stretcher bond with a flat roof (Pls. 58, 60 & 61). There were three bays, with a taller central bay and parapets on the north and south bays. There were two single doors in the south elevation (pl. 60). The east elevation had two double doors in the central bay, two bricked up double doors with an inserted single door in the south side of the northern blocked door, and there was a single and a double door in the south bay (Pls 60 & 61). On the north elevation there was two glass block windows, three blocks wide and six blocks high (Pls. 61 & 65).
- 6.3.7 Block L comprised two main blocks, built of brick in stretcher bond, with the two storey offices to the south and the main block to the north and two single storey blocks to the south (Pls. 58-59 & 61-65). The main block had a central raised roof with side skylights and low-pitched roofs to the east and west (Pls. 58-59). The east elevation of the main block had a large roller door to the north of Block E (Pl. 61). The east elevation of the office had the main entrance with a double door on the ground floor with single window to the south and a single window above on the first floor. The office block was two storeys high, with rounded corners on the south elevation and a flat roof behind a parapet (Pl. 62). The south elevation of the office block had nine double windows and a fanlight double window and, on the first