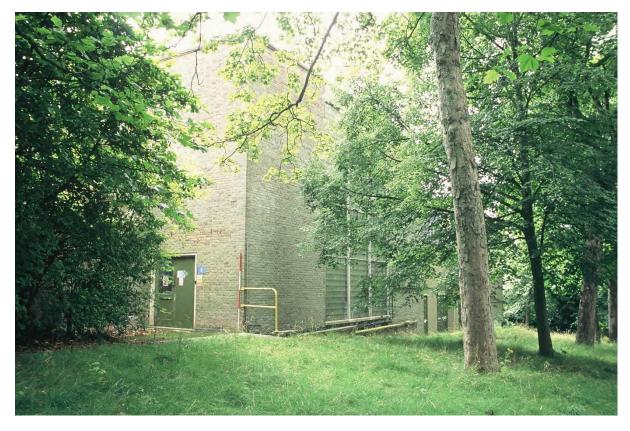

#### 6.2 Blocks A, B, C, D & H: Exterior (Pls. 2-34)

- 6.2.1 These five blocks are connected by adjoining stairwells within glazed corridors, constructed with steel frames, concrete and brick (stretcher bond) with flat roofs (Pl. 1). Blocks A-D were constructed in the early 1950's. Block H was added in the 1960s. Block C was three storeys high. Blocks A, B & H were 2 storeys high and Block D was one storey but the same height as the two storey blocks either side. Block C was the central block, located west of Swinden House and aligned north to south. To the north of Block C was Block B and to the south of Block C was Block A. Block A was aligned east to west, offset to the east. Block B was aligned east to west with its east end parallel to the east wall of Block B. Block D was connected to Block C west of reception area. The glazed stairwells between Blocks A and C and B and C, were floor to ceiling glazing, four windows with four panes and an exterior glazed door on the ground floor to the west (Blocks A & B) and to the north (Block H).
- 6.2.2 The main entrance and reception was located in the centre of Block C's East Elevation on the ground floor (Pls. 2, 4-6 & 81). The east elevation was a three bay façade, with a protruding central bay containing the main doors with tall windows and then four connected windows to the north and south and twelve symmetrical windows on the first floor. Set back to the north and south were five windows on the ground and first floors. The second floor (third storey) was set back from the parapet, with seven large windows on the east elevation and corner windows on the north and south

- 6.2.3 To the south and north of Block C were two storey high glazed stairwells connecting to Blocks A and B. East and west of the stairwells were windows on the ground and first floors. On the ground floor of the west elevation, Block C connected to Block D, with five fanlights above. The fenestration on the ground floor of the west elevation, to the north and south, was symmetrical comprising two windows, two smaller windows and then five windows (Pls. 3 & 7). The first floor had full size windows matching the width of the ground floor fanlights, as the only difference to the ground floors and comprised five double windows in the centre, then a triple window, two double windows and a single window on either side.
- 6.2.4 The north side of Block A was connected to the south end of Block C with connecting stairwells and access corridors on the ground and first floors. To the north of the connecting stairwell to Block C, the block faced the lawn and to the west side of Block D (Pls. 2, 3, 7 & 8). There was an internal stairwell with exterior access at the east end of Block A, which was three storeys high and provided roof access. The north elevation had triple windows on the ground and first floors then the main entrance was stepped out with a central stairwell light above the double door on the ground floor (Pl. 8). To the west of the entrance were seven triple windows and one small window on the ground and first floor. There was a double fanlight above the glazed corridor, then four triple windows on the first floor and