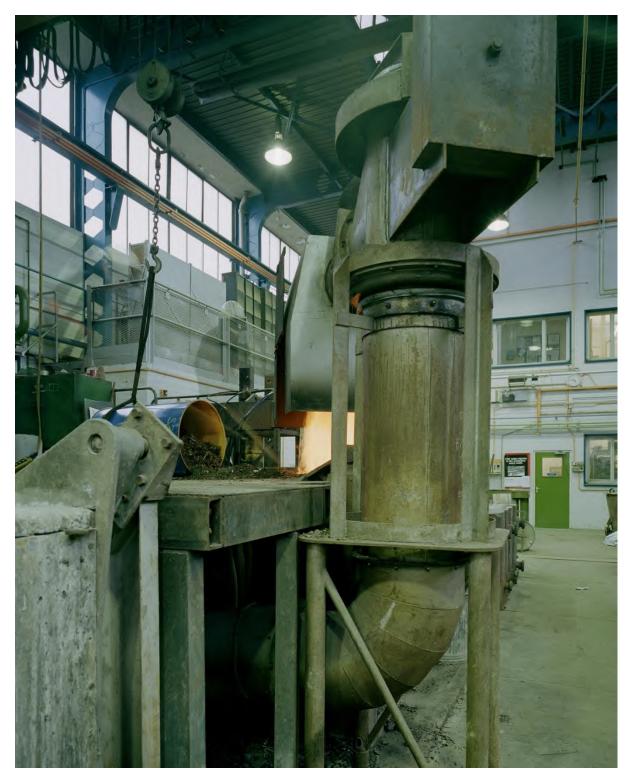

#### 6. Results

6.1 The survey of the buildings at Swinden House Technology Centre was undertaken over three days, with dry bright and overcast conditions. The reception area, security offices and toilets on the ground floor of Block C were the only area still in use, as there was 24/7 security on site. All the buildings had power; but had been empty and disused for some time. At the time of the survey, there was no access to the south side of Block B and the north side of Block D, nor the basement in Block F or any of the roofs.