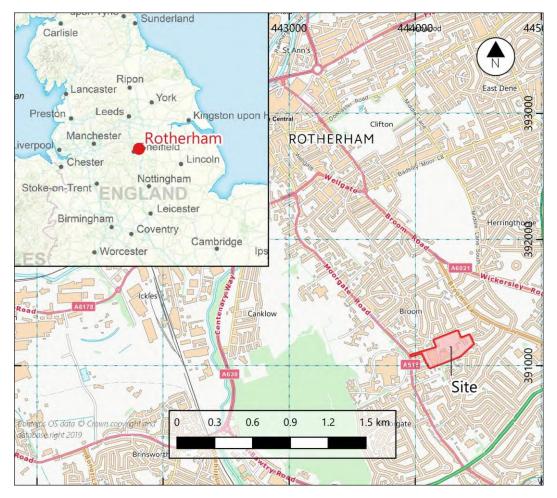

## 2. Site Description

2.1 Swinden Technology Centre was located in Rotherham, 2.5km south of Rotherham City Centre and 9.5 km north-east of Sheffield; on the east side of Moorgate Road (Fig. 1); with recent residential development to the east, north and south and with Rotherham General Hospital on the west side of Moorgate Road.

Figure 1. Site Location. Scale 1:25,000.

2.2 The total area of the Proposed Development was 6.77 Ha; on land at heights between c. 97m AOD and 104m AOD. The site was accessed from Moorfield Road with an additional access from Beaconsfield Road.