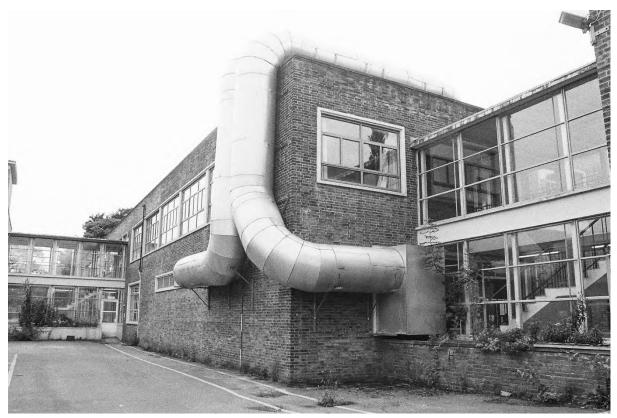

two triple narrow fanlights on the ground below the second and third windows above. The west end of the north elevation had a large ventilation duct from the ground floor to the roof (PI. 9). There were symmetrical windows on both floors of the east elevation: a double window, a single window, two double windows, another single and double window (PI. 10). On the ground floor of south elevation of Block A, there was a triple window, a roller loading door, seven triple windows, two small windows, two double windows, then a gap to another three triple window (PIs. 11 & 12). On the first floor there was a single, triple and single window, seven triple windows, two small windows and six triple windows. On the west elevation there was the two-storey stairwell connecting to Block H, a double door for the transformer on the ground floor and a double window on the first floor to the south of the stairwell (PI. 13). North of the stairwell on the west elevation of Block A was a large ventilation duct on the ground floor, with a double window above (PI. 9).

6.2.5 Block H was two storeys high, to a similar design of Block A. On the east elevation of Block H, there was a smaller (<sup>3</sup>/<sub>4</sub> size of a double window) window on the ground floor with a double window above to the north of the connecting stairwell and double windows on the ground and first floors south of the stairwell (Pls. 14 & 18). On the south elevation of Block H, there were twelve triple windows on the ground and first floor and four large ventilation ducts (Pl. 15). The west elevation of Block H had a large loading door to the south and a triple window to the north on the ground floor and above on the first floor: a central double loading door with beam and double windows to the north and south (Pl. 16). The north elevation of Block H there was a three-storey main entrance with central stairwell light with roof access (Pls. 17 & 18). The north elevation had the same windows