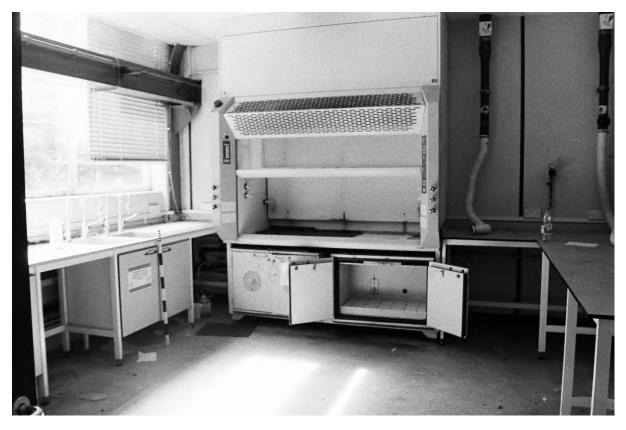

#### 6. Results

6.1 The survey of the buildings at Swinden House Technology Centre was undertaken over three days, with dry bright and overcast conditions. The reception area, security offices and toilets on the ground floor of Block C were the only area still in use, as there was 24/7 security on site. All the buildings had power; but had been empty and disused for some time. At the time of the survey, there was no access to the south side of Block B and the north side of Block D, nor the basement in Block F or any of the roofs.