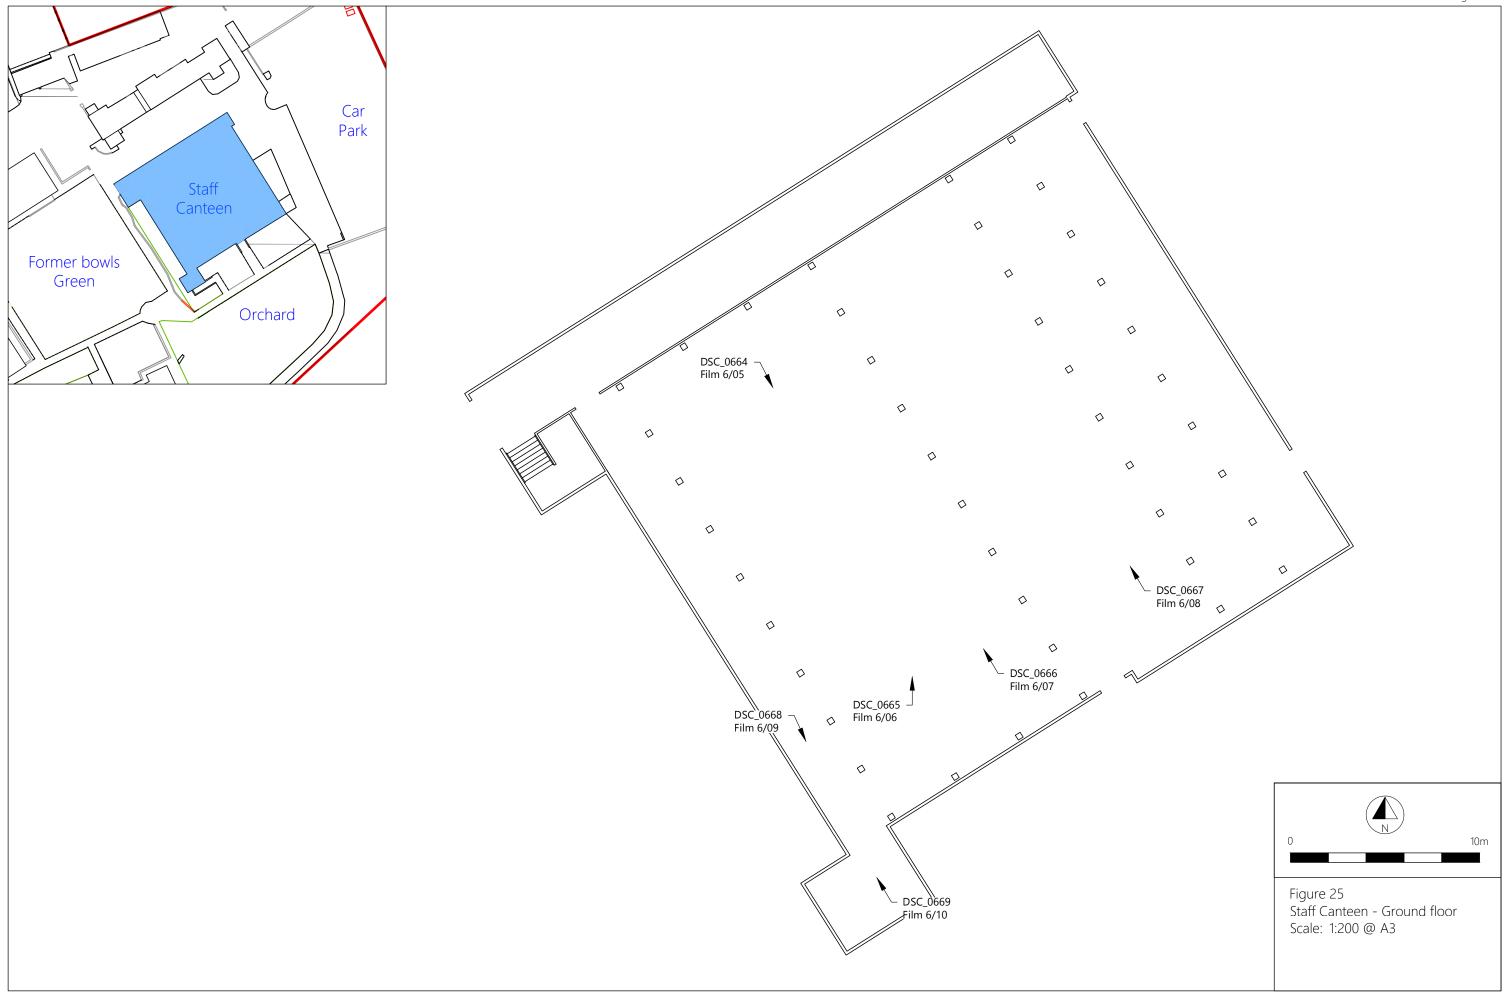

| 24. Block R - Ground Floor. Scale 1:200. | 75 |
|------------------------------------------|----|
| 25. Canteen - Ground Floor. Scale 1:200. | 76 |