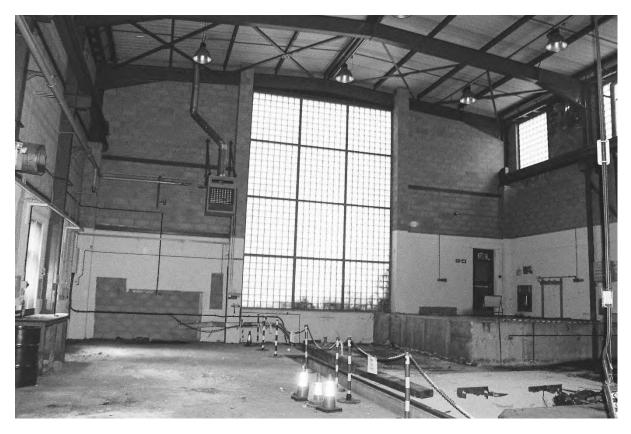

#### 6.3 Blocks: F, G, J, K, E/L, Q, R & Canteen: Exterior (Pls. 35-80)

- 6.3.1 Block E was constructed at the same time as Blocks A-D, in the early 1950s, as the transformer and gas supply for Swinden Technology Centre. Blocks F, G, J, K, Q, R and the Canteen were built between the late 1950s and 1980's. Blocks F, G, L and R were large open facilities and used for casting, rolling and welding, with offices as well. Block J and K were laboratories and offices, similar in style and layout to Blocks A, B and H. At the time of the survey Block Q had been converted to offices. Blocks E, R and the Canteen were one storey high. Block F was a one and three storey building. Block G was one storey with a mezzanine to the east. Block Q was three storeys high.
- 6.3.2 Block F was constructed of brick (stretcher bond) and concrete; with offices to the south with a lower flat roof and a stepped central skylight and ventilation grills on the raised flat roof to the north (Pl. 35). The main entrance was on the east elevation in a three-storey high stairwell with floor to ceiling fenestration on the first and second floors, then to the north was a large roller door and four doors with eight double eight pane windows above (Pl. 36 & 38). The south elevation had four double windows on the ground and first floor (Pls. 37 & 38). The north elevation had a large glass brick window comprising a row of three panels 11 brick high by 9 bricks wide and three rows above of three panels of 9 bricks high by 9 bricks wide

(Pls. 39 & 40). The west elevation was jointed to Block G on the ground floor, with a triple window in the office block and 8 large double eight-pane windows like the east elevation (Pl. 41).

- 6.3.3 Block G was attached to Block F by a single storey entrance flush with the south elevation of Block F. The original build of Block G to the south had a stepped roof with skylights and vents, similar to Block F. The later extension to Block G had a low-pitched roof behind a parapet (Pl. 41). The entrance block had a double door on the south elevation and ten windows on the west elevation (Pls. 37 & 42). The south elevation of the Block G had a central double door with single doors to the east and west (Pl. 42), which were surrounded by pale brick (same as the Block G extension). Above the central door were three panels of glass bricks, eight wide and 9 high. On the west elevation of Block G were a block of offices with a flat roof and four triple windows and on the north elevation there was a double door (Pls 43-45). Above on the main wall of Block G on the west elevation, above the offices, were three large double 16 pane windows, with a large roller door to the north and in the later extension, there was a large roller door and three windows (Pl. 44-45). On the north elevation of the Block G Extension was a large window (Pl. 45), constructed of twelve panels of glass bricks (mirroring Block F to the east). The east elevation had large upper windows, same as the west elevation to the south and five large panes of glass bricks: 8 wide and 11 high.
- 6.3.4 Block J had two entrances in two storey high stairwell blocks: the main entrance to the west on the south end of the west elevation and to the north on the north elevation. Block J had access into the roof by a separate block on the flat roof and 18 vents (Pl. 46). The entrance on the north, had a