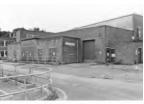

#### 6.2 Blocks A, B, C, D & H: Exterior (Pls. 2-34)

- 6.2.1 These five blocks are connected by adjoining stairwells within glazed corridors, constructed with steel frames, concrete and brick (stretcher bond) with flat roofs (Pl. 1). Blocks A-D were constructed in the early 1950's. Block H was added in the 1960s. Block C was three storeys high. Blocks A, B & H were 2 storeys high and Block D was one storey but the same height as the two storey blocks either side. Block C was the central block, located west of Swinden House and aligned north to south. To the north of Block C was Block B and to the south of Block C was Block A. Block A was aligned east to west, offset to the east. Block B was aligned east to west with its east end parallel to the east wall of Block B. Block D was connected to Block C west of reception area. The glazed stairwells between Blocks A and C and B and C, were floor to ceiling glazing, four windows with four panes and an exterior glazed door on the ground floor to the west (Blocks A & B) and to the north (Block H).
- 6.2.2 The main entrance and reception was located in the centre of Block C's East Elevation on the ground floor (Pls. 2, 4-6 & 81). The east elevation was a three bay façade, with a protruding central bay containing the main doors with tall windows and then four connected windows to the north and south and twelve symmetrical windows on the first floor. Set back to the north and south were five windows on the ground and first floors. The second floor (third storey) was set back from the parapet, with seven large windows on the east elevation and corner windows on the north and south

6.2.5 Block H was two storeys high, to a similar design of Block A. On the east elevation of Block H, there was a smaller (<sup>3</sup>/<sub>4</sub> size of a double window) window on the ground floor with a double window above to the north of the connecting stairwell and double windows on the ground and first floors south of the stairwell (Pls. 14 & 18). On the south elevation of Block H, there were twelve triple windows on the ground and first floor and four large ventilation ducts (Pl. 15). The west elevation of Block H had a large loading door to the south and a triple window to the north on the ground floor and above on the first floor: a central double loading door with beam and double windows to the north and south (Pl. 16). The north elevation of Block H there was a three-storey main entrance with central stairwell light with roof access (Pls. 17 & 18). The north elevation had the same windows