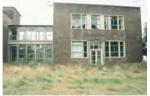

#### 6.3 Blocks: F, G, J, K, E/L, Q, R & Canteen: Exterior (Pls. 35-80)

- 6.3.1 Block E was constructed at the same time as Blocks A-D, in the early 1950s, as the transformer and gas supply for Swinden Technology Centre. Blocks F, G, J, K, Q, R and the Canteen were built between the late 1950s and 1980's. Blocks F, G, L and R were large open facilities and used for casting, rolling and welding, with offices as well. Block J and K were laboratories and offices, similar in style and layout to Blocks A, B and H. At the time of the survey Block Q had been converted to offices. Blocks E, R and the Canteen were one storey high. Block F was a one and three storey building. Block G was one storey with a mezzanine to the east. Block Q was three storeys high.
- 6.3.2 Block F was constructed of brick (stretcher bond) and concrete; with offices to the south with a lower flat roof and a stepped central skylight and ventilation grills on the raised flat roof to the north (Pl. 35). The main entrance was on the east elevation in a three-storey high stairwell with floor to ceiling fenestration on the first and second floors, then to the north was a large roller door and four doors with eight double eight pane windows above (Pl. 36 & 38). The south elevation had four double windows on the ground and first floor (Pls. 37 & 38). The north elevation had a large glass brick window comprising a row of three panels 11 brick high by 9 bricks wide and three rows above of three panels of 9 bricks high by 9 bricks wide

(Pls. 39 & 40). The west elevation was jointed to Block G on the ground floor, with a triple window in the office block and 8 large double eight-pane windows like the east elevation (Pl. 41).

- 6.3.3 Block G was attached to Block F by a single storey entrance flush with the south elevation of Block F. The original build of Block G to the south had a stepped roof with skylights and vents, similar to Block F. The later extension to Block G had a low-pitched roof behind a parapet (Pl. 41). The entrance block had a double door on the south elevation and ten windows on the west elevation (Pls. 37 & 42). The south elevation of the Block G had a central double door with single doors to the east and west (Pl. 42), which were surrounded by pale brick (same as the Block G extension). Above the central door were three panels of glass bricks, eight wide and 9 high. On the west elevation of Block G were a block of offices with a flat roof and four triple windows and on the north elevation there was a double door (Pls 43-45). Above on the main wall of Block G on the west elevation, above the offices, were three large double 16 pane windows, with a large roller door to the north and in the later extension, there was a large roller door and three windows (Pl. 44-45). On the north elevation of the Block G Extension was a large window (Pl. 45), constructed of twelve panels of glass bricks (mirroring Block F to the east). The east elevation had large upper windows, same as the west elevation to the south and five large panes of glass bricks: 8 wide and 11 high.
- 6.3.4 Block J had two entrances in two storey high stairwell blocks: the main entrance to the west on the south end of the west elevation and to the north on the north elevation. Block J had access into the roof by a separate block on the flat roof and 18 vents (Pl. 46). The entrance on the north, had a