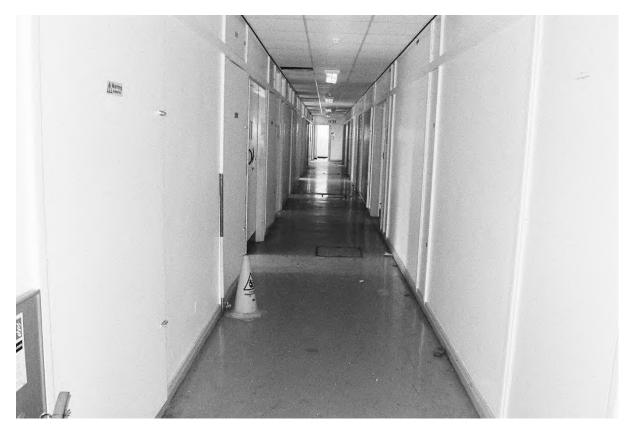

#### 6.2 Blocks A, B, C, D & H: Exterior (Pls. 2-34)

- 6.2.1 These five blocks are connected by adjoining stairwells within glazed corridors, constructed with steel frames, concrete and brick (stretcher bond) with flat roofs (Pl. 1). Blocks A-D were constructed in the early 1950's. Block H was added in the 1960s. Block C was three storeys high. Blocks A, B & H were 2 storeys high and Block D was one storey but the same height as the two storey blocks either side. Block C was the central block, located west of Swinden House and aligned north to south. To the north of Block C was Block B and to the south of Block C was Block A. Block A was aligned east to west, offset to the east. Block B was aligned east to west with its east end parallel to the east wall of Block B. Block D was connected to Block C west of reception area. The glazed stairwells between Blocks A and C and B and C, were floor to ceiling glazing, four windows with four panes and an exterior glazed door on the ground floor to the west (Blocks A & B) and to the north (Block H).
- 6.2.2 The main entrance and reception was located in the centre of Block C's East Elevation on the ground floor (Pls. 2, 4-6 & 81). The east elevation was a three bay façade, with a protruding central bay containing the main doors with tall windows and then four connected windows to the north and south and twelve symmetrical windows on the first floor. Set back to the north and south were five windows on the ground and first floors. The second floor (third storey) was set back from the parapet, with seven large windows on the east elevation and corner windows on the north and south

- 6.2.3 To the south and north of Block C were two storey high glazed stairwells connecting to Blocks A and B. East and west of the stairwells were windows on the ground and first floors. On the ground floor of the west elevation, Block C connected to Block D, with five fanlights above. The fenestration on the ground floor of the west elevation, to the north and south, was symmetrical comprising two windows, two smaller windows and then five windows (Pls. 3 & 7). The first floor had full size windows matching the width of the ground floor fanlights, as the only difference to the ground floors and comprised five double windows in the centre, then a triple window, two double windows and a single window on either side.
- 6.2.4 The north side of Block A was connected to the south end of Block C with connecting stairwells and access corridors on the ground and first floors. To the north of the connecting stairwell to Block C, the block faced the lawn and to the west side of Block D (Pls. 2, 3, 7 & 8). There was an internal stairwell with exterior access at the east end of Block A, which was three storeys high and provided roof access. The north elevation had triple windows on the ground and first floors then the main entrance was stepped out with a central stairwell light above the double door on the ground floor (Pl. 8). To the west of the entrance were seven triple windows and one small window on the ground and first floor. There was a double fanlight above the glazed corridor, then four triple windows on the first floor and