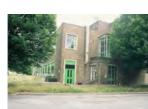

- 6.2.3 To the south and north of Block C were two storey high glazed stairwells connecting to Blocks A and B. East and west of the stairwells were windows on the ground and first floors. On the ground floor of the west elevation, Block C connected to Block D, with five fanlights above. The fenestration on the ground floor of the west elevation, to the north and south, was symmetrical comprising two windows, two smaller windows and then five windows (Pls. 3 & 7). The first floor had full size windows matching the width of the ground floor fanlights, as the only difference to the ground floors and comprised five double windows in the centre, then a triple window, two double windows and a single window on either side.
- 6.2.4 The north side of Block A was connected to the south end of Block C with connecting stairwells and access corridors on the ground and first floors. To the north of the connecting stairwell to Block C, the block faced the lawn and to the west side of Block D (Pls. 2, 3, 7 & 8). There was an internal stairwell with exterior access at the east end of Block A, which was three storeys high and provided roof access. The north elevation had triple windows on the ground and first floors then the main entrance was stepped out with a central stairwell light above the double door on the ground floor (Pl. 8). To the west of the entrance were seven triple windows and one small window on the ground and first floor. There was a double fanlight above the glazed corridor, then four triple windows on the first floor and

two triple narrow fanlights on the ground below the second and third windows above. The west end of the north elevation had a large ventilation duct from the ground floor to the roof (PI. 9). There were symmetrical windows on both floors of the east elevation: a double window, a single window, two double windows, another single and double window (PI. 10). On the ground floor of south elevation of Block A, there was a triple window, a roller loading door, seven triple windows, two small windows, two double windows, then a gap to another three triple window (PIs. 11 & 12). On the first floor there was a single, triple and single window, seven triple windows, two small windows and six triple windows. On the west elevation there was the two-storey stairwell connecting to Block H, a double door for the transformer on the ground floor and a double window on the first floor to the south of the stairwell (PI. 13). North of the stairwell on the west elevation of Block A was a large ventilation duct on the ground floor, with a double window above (PI. 9).