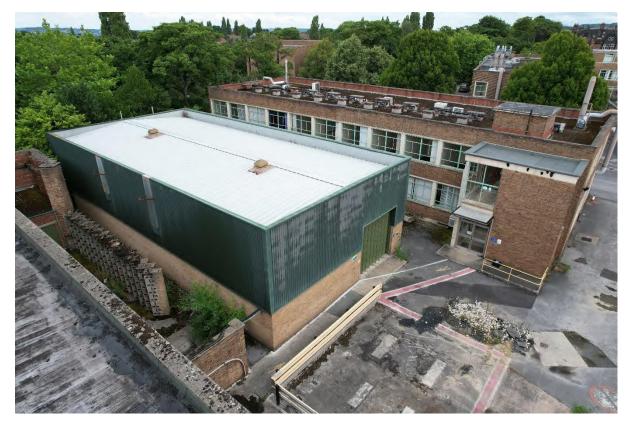

#### 6.3 Blocks: F, G, J, K, E/L, Q, R & Canteen: Exterior (Pls. 35-80)

- 6.3.1 Block E was constructed at the same time as Blocks A-D, in the early 1950s, as the transformer and gas supply for Swinden Technology Centre. Blocks F, G, J, K, Q, R and the Canteen were built between the late 1950s and 1980's. Blocks F, G, L and R were large open facilities and used for casting, rolling and welding, with offices as well. Block J and K were laboratories and offices, similar in style and layout to Blocks A, B and H. At the time of the survey Block Q had been converted to offices. Blocks E, R and the Canteen were one storey high. Block F was a one and three storey building. Block G was one storey with a mezzanine to the east. Block Q was three storeys high.
- 6.3.2 Block F was constructed of brick (stretcher bond) and concrete; with offices to the south with a lower flat roof and a stepped central skylight and ventilation grills on the raised flat roof to the north (Pl. 35). The main entrance was on the east elevation in a three-storey high stairwell with floor to ceiling fenestration on the first and second floors, then to the north was a large roller door and four doors with eight double eight pane windows above (Pl. 36 & 38). The south elevation had four double windows on the ground and first floor (Pls. 37 & 38). The north elevation had a large glass brick window comprising a row of three panels 11 brick high by 9 bricks wide and three rows above of three panels of 9 bricks high by 9 bricks wide

(Pls. 39 & 40). The west elevation was jointed to Block G on the ground floor, with a triple window in the office block and 8 large double eight-pane windows like the east elevation (Pl. 41).

- 6.3.3 Block G was attached to Block F by a single storey entrance flush with the south elevation of Block F. The original build of Block G to the south had a stepped roof with skylights and vents, similar to Block F. The later extension to Block G had a low-pitched roof behind a parapet (Pl. 41). The entrance block had a double door on the south elevation and ten windows on the west elevation (Pls. 37 & 42). The south elevation of the Block G had a central double door with single doors to the east and west (Pl. 42), which were surrounded by pale brick (same as the Block G extension). Above the central door were three panels of glass bricks, eight wide and 9 high. On the west elevation of Block G were a block of offices with a flat roof and four triple windows and on the north elevation there was a double door (Pls 43-45). Above on the main wall of Block G on the west elevation, above the offices, were three large double 16 pane windows, with a large roller door to the north and in the later extension, there was a large roller door and three windows (Pl. 44-45). On the north elevation of the Block G Extension was a large window (Pl. 45), constructed of twelve panels of glass bricks (mirroring Block F to the east). The east elevation had large upper windows, same as the west elevation to the south and five large panes of glass bricks: 8 wide and 11 high.
- 6.3.4 Block J had two entrances in two storey high stairwell blocks: the main entrance to the west on the south end of the west elevation and to the north on the north elevation. Block J had access into the roof by a separate block on the flat roof and 18 vents (Pl. 46). The entrance on the north, had a