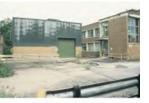

(Pls. 39 & 40). The west elevation was jointed to Block G on the ground floor, with a triple window in the office block and 8 large double eight-pane windows like the east elevation (Pl. 41).

- 6.3.3 Block G was attached to Block F by a single storey entrance flush with the south elevation of Block F. The original build of Block G to the south had a stepped roof with skylights and vents, similar to Block F. The later extension to Block G had a low-pitched roof behind a parapet (Pl. 41). The entrance block had a double door on the south elevation and ten windows on the west elevation (Pls. 37 & 42). The south elevation of the Block G had a central double door with single doors to the east and west (Pl. 42), which were surrounded by pale brick (same as the Block G extension). Above the central door were three panels of glass bricks, eight wide and 9 high. On the west elevation of Block G were a block of offices with a flat roof and four triple windows and on the north elevation there was a double door (Pls 43-45). Above on the main wall of Block G on the west elevation, above the offices, were three large double 16 pane windows, with a large roller door to the north and in the later extension, there was a large roller door and three windows (Pl. 44-45). On the north elevation of the Block G Extension was a large window (Pl. 45), constructed of twelve panels of glass bricks (mirroring Block F to the east). The east elevation had large upper windows, same as the west elevation to the south and five large panes of glass bricks: 8 wide and 11 high.
- 6.3.4 Block J had two entrances in two storey high stairwell blocks: the main entrance to the west on the south end of the west elevation and to the north on the north elevation. Block J had access into the roof by a separate block on the flat roof and 18 vents (Pl. 46). The entrance on the north, had a

29

single door on the north elevation with floor to ceiling window on the first floor and floor to ceiling windows on the east elevation and three double large windows on the west elevation of the stairwell block (Pls. 47 & 48). The east and west elevations of Block J had the same arrangement of windows on the ground and first floor, lines of ten double windows (Pls. 48-50). The entrance block on the west elevation had a double door on the ground floor with a large four pane window above and large 9 pane window on the south elevation onto the stairs and floor to ceiling six pane windows on both floors on the north elevation of this stairwell (Pls. 50, 51 & 74). There are double windows on the ground and first floor of the north elevation of Block J, east of the stairwell.