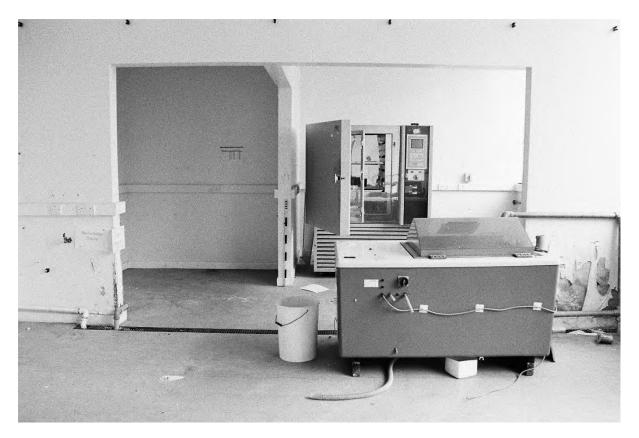

#### 6. Results

6.1 The survey of the buildings at Swinden House Technology Centre was undertaken over three days, with dry bright and overcast conditions. The reception area, security offices and toilets on the ground floor of Block C were the only area still in use, as there was 24/7 security on site. All the buildings had power; but had been empty and disused for some time. At the time of the survey, there was no access to the south side of Block B and the north side of Block D, nor the basement in Block F or any of the roofs.