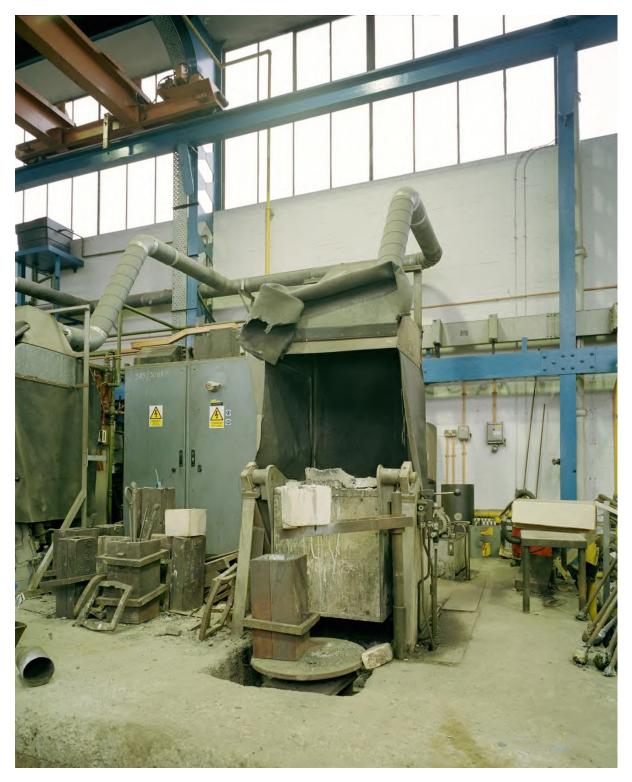

#### 6. Results

6.1 The survey of the buildings at Swinden House Technology Centre was undertaken over three days, with dry bright and overcast conditions. The reception area, security offices and toilets on the ground floor of Block C were the only area still in use, as there was 24/7 security on site. All the buildings had power; but had been empty and disused for some time. At the time of the survey, there was no access to the south side of Block B and the north side of Block D, nor the basement in Block F or any of the roofs.

#### 6.2 Blocks A, B, C, D & H: Exterior (Pls. 2-34)

- 6.2.1 These five blocks are connected by adjoining stairwells within glazed corridors, constructed with steel frames, concrete and brick (stretcher bond) with flat roofs (Pl. 1). Blocks A-D were constructed in the early 1950's. Block H was added in the 1960s. Block C was three storeys high. Blocks A, B & H were 2 storeys high and Block D was one storey but the same height as the two storey blocks either side. Block C was the central block, located west of Swinden House and aligned north to south. To the north of Block C was Block B and to the south of Block C was Block A. Block A was aligned east to west, offset to the east. Block B was aligned east to west with its east end parallel to the east wall of Block B. Block D was connected to Block C west of reception area. The glazed stairwells between Blocks A and C and B and C, were floor to ceiling glazing, four windows with four panes and an exterior glazed door on the ground floor to the west (Blocks A & B) and to the north (Block H).
- 6.2.2 The main entrance and reception was located in the centre of Block C's East Elevation on the ground floor (Pls. 2, 4-6 & 81). The east elevation was a three bay façade, with a protruding central bay containing the main doors with tall windows and then four connected windows to the north and south and twelve symmetrical windows on the first floor. Set back to the north and south were five windows on the ground and first floors. The second floor (third storey) was set back from the parapet, with seven large windows on the east elevation and corner windows on the north and south