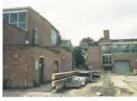

#### 6.3 Blocks: F, G, J, K, E/L, Q, R & Canteen: Exterior (Pls. 35-80)

- 6.3.1 Block E was constructed at the same time as Blocks A-D, in the early 1950s, as the transformer and gas supply for Swinden Technology Centre. Blocks F, G, J, K, Q, R and the Canteen were built between the late 1950s and 1980's. Blocks F, G, L and R were large open facilities and used for casting, rolling and welding, with offices as well. Block J and K were laboratories and offices, similar in style and layout to Blocks A, B and H. At the time of the survey Block Q had been converted to offices. Blocks E, R and the Canteen were one storey high. Block F was a one and three storey building. Block G was one storey with a mezzanine to the east. Block Q was three storeys high.
- 6.3.2 Block F was constructed of brick (stretcher bond) and concrete; with offices to the south with a lower flat roof and a stepped central skylight and ventilation grills on the raised flat roof to the north (Pl. 35). The main entrance was on the east elevation in a three-storey high stairwell with floor to ceiling fenestration on the first and second floors, then to the north was a large roller door and four doors with eight double eight pane windows above (Pl. 36 & 38). The south elevation had four double windows on the ground and first floor (Pls. 37 & 38). The north elevation had a large glass brick window comprising a row of three panels 11 brick high by 9 bricks wide and three rows above of three panels of 9 bricks high by 9 bricks wide

(Pls. 39 & 40). The west elevation was jointed to Block G on the ground floor, with a triple window in the office block and 8 large double eight-pane windows like the east elevation (Pl. 41).

- 6.3.3 Block G was attached to Block F by a single storey entrance flush with the south elevation of Block F. The original build of Block G to the south had a stepped roof with skylights and vents, similar to Block F. The later extension to Block G had a low-pitched roof behind a parapet (Pl. 41). The entrance block had a double door on the south elevation and ten windows on the west elevation (Pls. 37 & 42). The south elevation of the Block G had a central double door with single doors to the east and west (Pl. 42), which were surrounded by pale brick (same as the Block G extension). Above the central door were three panels of glass bricks, eight wide and 9 high. On the west elevation of Block G were a block of offices with a flat roof and four triple windows and on the north elevation there was a double door (Pls 43-45). Above on the main wall of Block G on the west elevation, above the offices, were three large double 16 pane windows, with a large roller door to the north and in the later extension, there was a large roller door and three windows (Pl. 44-45). On the north elevation of the Block G Extension was a large window (Pl. 45), constructed of twelve panels of glass bricks (mirroring Block F to the east). The east elevation had large upper windows, same as the west elevation to the south and five large panes of glass bricks: 8 wide and 11 high.
- 6.3.4 Block J had two entrances in two storey high stairwell blocks: the main entrance to the west on the south end of the west elevation and to the north on the north elevation. Block J had access into the roof by a separate block on the flat roof and 18 vents (Pl. 46). The entrance on the north, had a