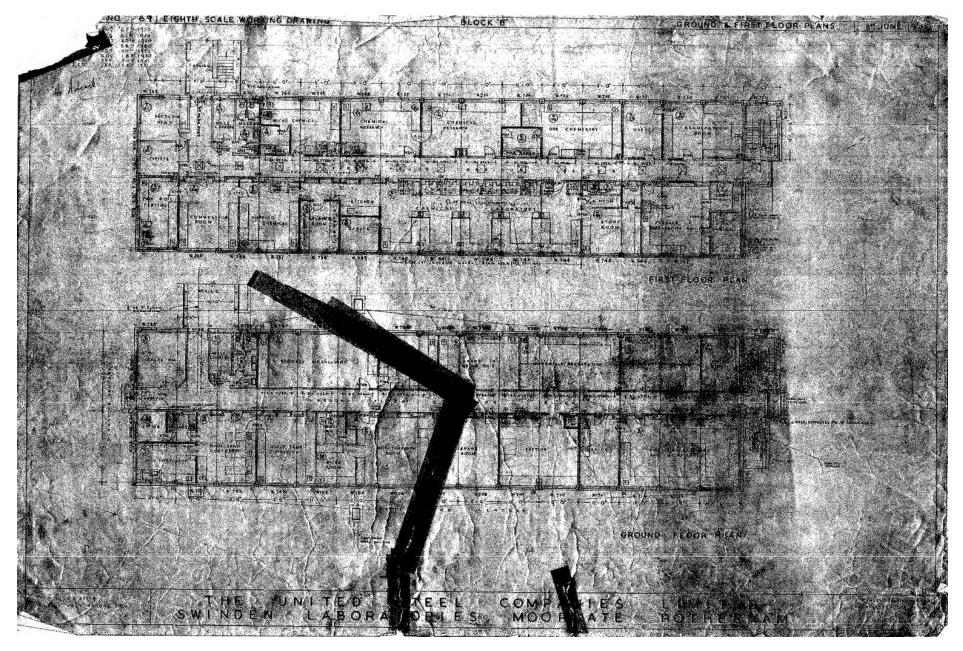

- Block H constructed in 1964 for Development Engineering, Mathematics, Automatic Control, Electronics, Electrical Power, Rolling and Trackwork and Structures.
- Block J constructed in 1965 for air and water modelling for instrument development for Steelmaking and Fuel and Furnace research teams.
- Block K constructed in 1966 for special instruments used by Physical Metallurgy (air-conditioned darkened operating areas).
- Staff Dining Room constructed in 1967 with the former dining room converted into a conference suite.
- 4.8 The original blocks at the Swinden Technology Centre include Blocks A-E, from designs by J. Mansell Jenkinson & Son Architects, 18 Norfolk Row, Sheffield. Copies of the 1949 and 1950 floor plans and elevations were located in a planning chest on the second floor of Block C, formerly the drawing office (which TATA allowed to be scanned: Appendix 1). The 1949, 1950, 1961 floor plans for Blocks A, B, C, E & H state what each room was to be used for. The main entrance for the labs was in Block C. The 1949 plans depicted the layout for Blocks A, B, C, D and E and as a mix of labs, storerooms and offices; connected to Block C and Block E was the detached gas and transformer building. Block A had a separate entrance to the north and entrance to the north to the east.
- 4.9 In 1960, United Steel produced a book on the Research and Development Department at Swinden Laboratories detailing the work, staff and departments (USC 1960, 68-70). The 1960 floor plans in the Swinden Laboratories Research and Development Department publication included annotated floor plans for the main buildings (Blocks A-D), Block F & Block G and stated:-

#### 6.2 Blocks A, B, C, D & H: Exterior (Pls. 2-34)

- 6.2.1 These five blocks are connected by adjoining stairwells within glazed corridors, constructed with steel frames, concrete and brick (stretcher bond) with flat roofs (Pl. 1). Blocks A-D were constructed in the early 1950's. Block H was added in the 1960s. Block C was three storeys high. Blocks A, B & H were 2 storeys high and Block D was one storey but the same height as the two storey blocks either side. Block C was the central block, located west of Swinden House and aligned north to south. To the north of Block C was Block B and to the south of Block C was Block A. Block A was aligned east to west, offset to the east. Block B was aligned east to west with its east end parallel to the east wall of Block B. Block D was connected to Block C west of reception area. The glazed stairwells between Blocks A and C and B and C, were floor to ceiling glazing, four windows with four panes and an exterior glazed door on the ground floor to the west (Blocks A & B) and to the north (Block H).
- 6.2.2 The main entrance and reception was located in the centre of Block C's East Elevation on the ground floor (Pls. 2, 4-6 & 81). The east elevation was a three bay façade, with a protruding central bay containing the main doors with tall windows and then four connected windows to the north and south and twelve symmetrical windows on the first floor. Set back to the north and south were five windows on the ground and first floors. The second floor (third storey) was set back from the parapet, with seven large windows on the east elevation and corner windows on the north and south

elevations. On the third storey, to the north and south of the main block were two extensions with three two windows and a door on the east elevation. There were exterior ladders providing access to the roof and a decorative brick roof structure around the chimney stacks.

- 6.2.3 To the south and north of Block C were two storey high glazed stairwells connecting to Blocks A and B. East and west of the stairwells were windows on the ground and first floors. On the ground floor of the west elevation, Block C connected to Block D, with five fanlights above. The fenestration on the ground floor of the west elevation, to the north and south, was symmetrical comprising two windows, two smaller windows and then five windows (Pls. 3 & 7). The first floor had full size windows matching the width of the ground floor fanlights, as the only difference to the ground floors and comprised five double windows in the centre, then a triple window, two double windows and a single window on either side.
- 6.2.4 The north side of Block A was connected to the south end of Block C with connecting stairwells and access corridors on the ground and first floors. To the north of the connecting stairwell to Block C, the block faced the lawn and to the west side of Block D (Pls. 2, 3, 7 & 8). There was an internal stairwell with exterior access at the east end of Block A, which was three storeys high and provided roof access. The north elevation had triple windows on the ground and first floors then the main entrance was stepped out with a central stairwell light above the double door on the ground floor (Pl. 8). To the west of the entrance were seven triple windows and one small window on the ground and first floor. There was a double fanlight above the glazed corridor, then four triple windows on the first floor and