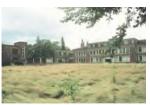

#### 6.2 Blocks A, B, C, D & H: Exterior (Pls. 2-34)

- 6.2.1 These five blocks are connected by adjoining stairwells within glazed corridors, constructed with steel frames, concrete and brick (stretcher bond) with flat roofs (Pl. 1). Blocks A-D were constructed in the early 1950's. Block H was added in the 1960s. Block C was three storeys high. Blocks A, B & H were 2 storeys high and Block D was one storey but the same height as the two storey blocks either side. Block C was the central block, located west of Swinden House and aligned north to south. To the north of Block C was Block B and to the south of Block C was Block A. Block A was aligned east to west, offset to the east. Block B was aligned east to west with its east end parallel to the east wall of Block B. Block D was connected to Block C west of reception area. The glazed stairwells between Blocks A and C and B and C, were floor to ceiling glazing, four windows with four panes and an exterior glazed door on the ground floor to the west (Blocks A & B) and to the north (Block H).
- 6.2.2 The main entrance and reception was located in the centre of Block C's East Elevation on the ground floor (Pls. 2, 4-6 & 81). The east elevation was a three bay façade, with a protruding central bay containing the main doors with tall windows and then four connected windows to the north and south and twelve symmetrical windows on the first floor. Set back to the north and south were five windows on the ground and first floors. The second floor (third storey) was set back from the parapet, with seven large windows on the east elevation and corner windows on the north and south

- 6.2.3 To the south and north of Block C were two storey high glazed stairwells connecting to Blocks A and B. East and west of the stairwells were windows on the ground and first floors. On the ground floor of the west elevation, Block C connected to Block D, with five fanlights above. The fenestration on the ground floor of the west elevation, to the north and south, was symmetrical comprising two windows, two smaller windows and then five windows (Pls. 3 & 7). The first floor had full size windows matching the width of the ground floor fanlights, as the only difference to the ground floors and comprised five double windows in the centre, then a triple window, two double windows and a single window on either side.
- 6.2.4 The north side of Block A was connected to the south end of Block C with connecting stairwells and access corridors on the ground and first floors. To the north of the connecting stairwell to Block C, the block faced the lawn and to the west side of Block D (Pls. 2, 3, 7 & 8). There was an internal stairwell with exterior access at the east end of Block A, which was three storeys high and provided roof access. The north elevation had triple windows on the ground and first floors then the main entrance was stepped out with a central stairwell light above the double door on the ground floor (Pl. 8). To the west of the entrance were seven triple windows and one small window on the ground and first floor. There was a double fanlight above the glazed corridor, then four triple windows on the first floor and