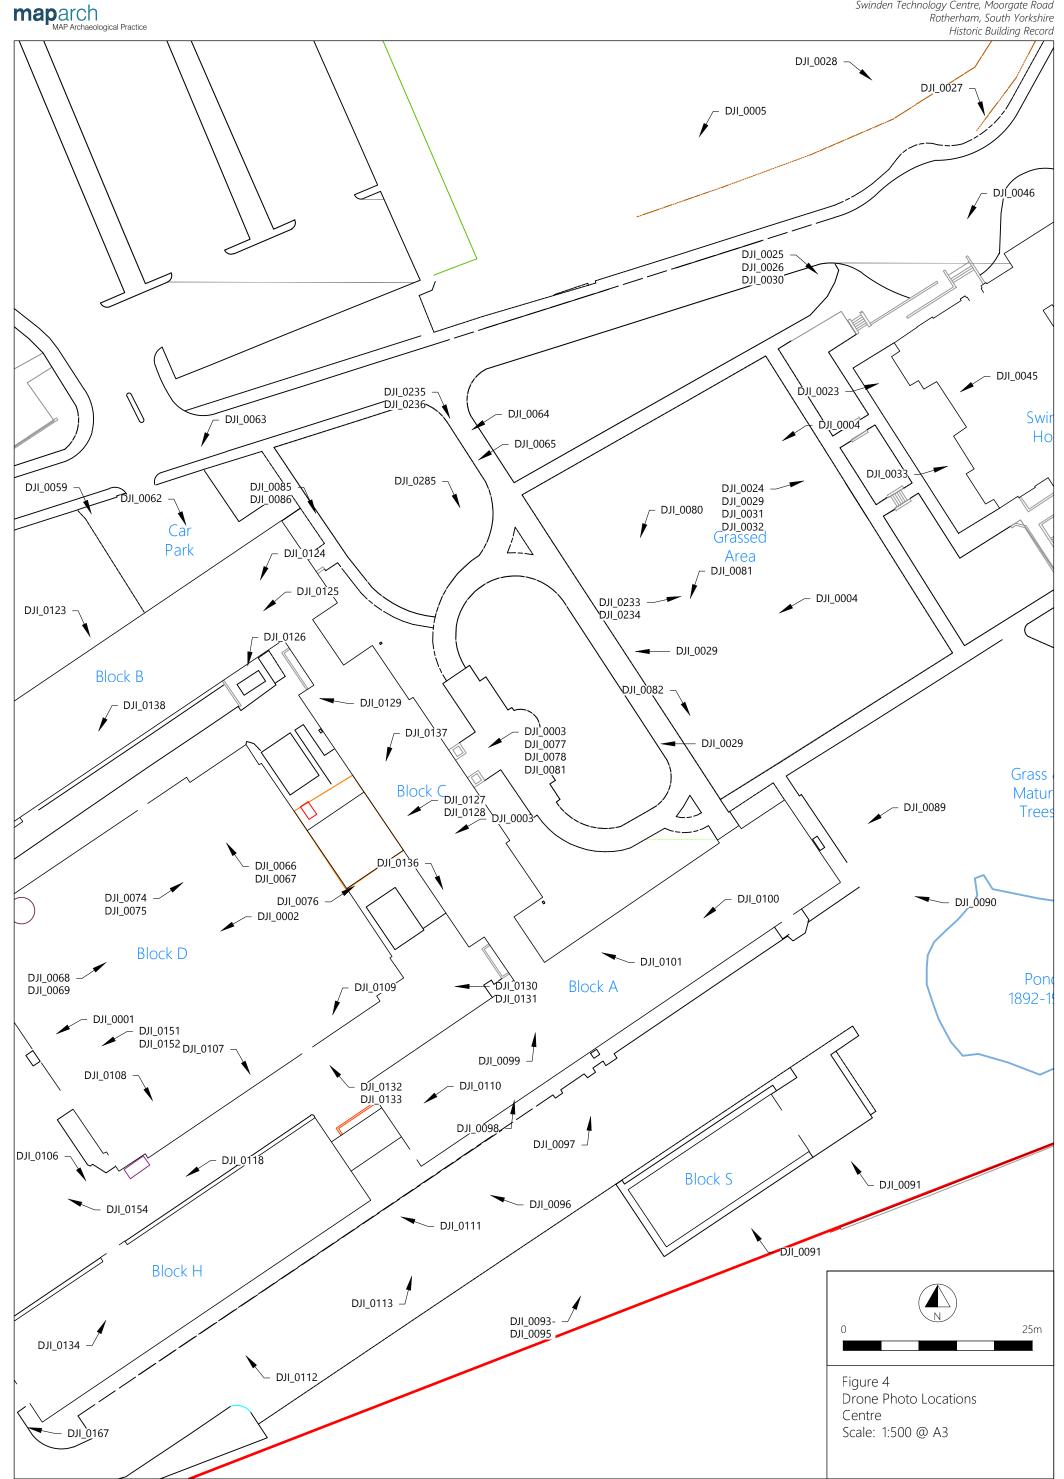

### 5. Methodology

- 5.1 The interior and exterior of the fourteen buildings at Swinden Technology Centre were observed, with notes taken on the layout, construction materials and architectural details. A drone survey was undertaken of Swinden Technology Centre of areas accessible using a high-resolution camera. The drone videos listing noted file name, type, date, a brief description of the subject and the length of the video and (Appendix 2). The drone photographic listing noted the file name, type, date, location of the photograph and direction (Appendix 2).
- 5.2 A photographic record was undertaken using a 35mm film SLR camera using 35mm monochrome print and colour slide film. Photographic scales, 1m and 2m, were used in all photos wherever possible. The archive listing for the building record comprised ten Ilford HP5 400ASA films (370 exposures) and three Fujifilm Provia 100F colour slide films (109 exposures).

- 5.3 The photographic record for the building record comprised 209 digital shots. The Photographic Record of the buildings are included on a film register noting file name, location of shot, direction of the shot, and a brief description of the subject (Appendix 1). The figures are based on the drawing in the demolition report supplied by Keepmoat and this report has used the same room/area numbers.
- 5.4 The archive from the Photographic Record will be archived at the Rotherham Archives (Appendix 4). Metadata was included on all digital files including name of site, description, tags (Building Record), comments (Planning Reference and National Grid Reference), Author (Photographer) and Copyright. Selected digital drone photographs & videos and the scanned architectural plans will be archived on the Archaeological Data Service (Appendix 5).