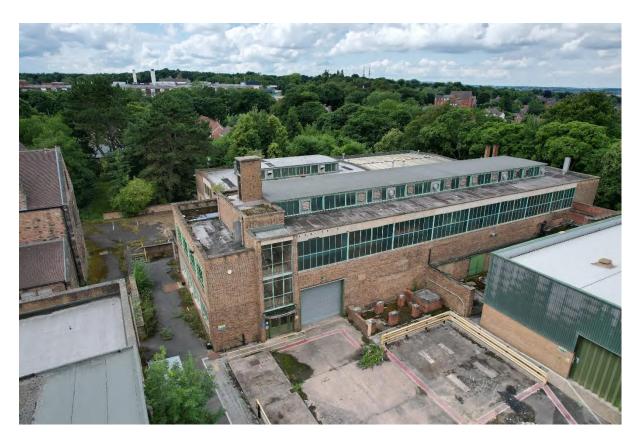

#### 6.2 Blocks A, B, C, D & H: Exterior (Pls. 2-34)

- 6.2.1 These five blocks are connected by adjoining stairwells within glazed corridors, constructed with steel frames, concrete and brick (stretcher bond) with flat roofs (Pl. 1). Blocks A-D were constructed in the early 1950's. Block H was added in the 1960s. Block C was three storeys high. Blocks A, B & H were 2 storeys high and Block D was one storey but the same height as the two storey blocks either side. Block C was the central block, located west of Swinden House and aligned north to south. To the north of Block C was Block B and to the south of Block C was Block A. Block A was aligned east to west, offset to the east. Block B was aligned east to west with its east end parallel to the east wall of Block B. Block D was connected to Block C west of reception area. The glazed stairwells between Blocks A and C and B and C, were floor to ceiling glazing, four windows with four panes and an exterior glazed door on the ground floor to the west (Blocks A & B) and to the north (Block H).
- 6.2.2 The main entrance and reception was located in the centre of Block C's East Elevation on the ground floor (Pls. 2, 4-6 & 81). The east elevation was a three bay façade, with a protruding central bay containing the main doors with tall windows and then four connected windows to the north and south and twelve symmetrical windows on the first floor. Set back to the north and south were five windows on the ground and first floors. The second floor (third storey) was set back from the parapet, with seven large windows on the east elevation and corner windows on the north and south

- 6.2.3 To the south and north of Block C were two storey high glazed stairwells connecting to Blocks A and B. East and west of the stairwells were windows on the ground and first floors. On the ground floor of the west elevation, Block C connected to Block D, with five fanlights above. The fenestration on the ground floor of the west elevation, to the north and south, was symmetrical comprising two windows, two smaller windows and then five windows (Pls. 3 & 7). The first floor had full size windows matching the width of the ground floor fanlights, as the only difference to the ground floors and comprised five double windows in the centre, then a triple window, two double windows and a single window on either side.
- 6.2.4 The north side of Block A was connected to the south end of Block C with connecting stairwells and access corridors on the ground and first floors. To the north of the connecting stairwell to Block C, the block faced the lawn and to the west side of Block D (Pls. 2, 3, 7 & 8). There was an internal stairwell with exterior access at the east end of Block A, which was three storeys high and provided roof access. The north elevation had triple windows on the ground and first floors then the main entrance was stepped out with a central stairwell light above the double door on the ground floor (Pl. 8). To the west of the entrance were seven triple windows and one small window on the ground and first floor. There was a double fanlight above the glazed corridor, then four triple windows on the first floor and