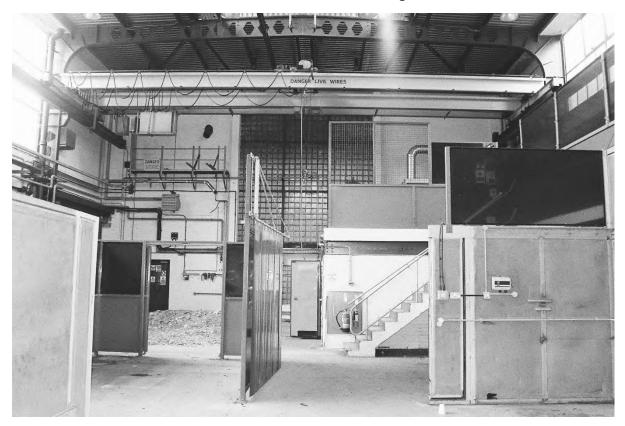

#### 6. Results

6.1 The survey of the buildings at Swinden House Technology Centre was undertaken over three days, with dry bright and overcast conditions. The reception area, security offices and toilets on the ground floor of Block C were the only area still in use, as there was 24/7 security on site. All the buildings had power; but had been empty and disused for some time. At the time of the survey, there was no access to the south side of Block B and the north side of Block D, nor the basement in Block F or any of the roofs.

6.3.5 Block K was 2 storeys high, constructed of brick and concrete, with a flat roof and stairwell with flat roof to the east. The roof of Block K had two access blocks and a series of ventilation ducts and vents (Pls. 52 & 53). There were two entrances both to the north: from a stairwell block on the east elevation and on the north elevation (Pls. 52-55). The windows on the ground and first floors of the north elevation are the same with 9 double windows east of the three storey entrance and three double windows west of the entrance (Pls. 54 & 55). The main entrance block was stepped out, with a double door on the ground floor and a six-pane floor to ceiling window above. On the east elevation of Block K there was a ventilation duct to the roof from the ground floor, south of the stairwell block and four ventilation ducts from the first floor onto the roof north of the stairwell (Pls. 55-56). The stairwell block to the east of Block K, had a single door with four pane floor to ceiling window to the west and large floor to ceiling window above on the north elevation; a large four pane window on the ground floor and a double door above with & hoist beam

on the first floor on the east elevation of the stairwell and large six pane wall to wall windows on the south elevation of the stairwell. The south elevation has rows of thirteen double windows on both floors and six ventilation ducts from the ground floor to the roof (Pls. 56 & 57). The windows on the west elevation are the same for both floors, with a central single window and larger windows to the north and south (Pls. 57).