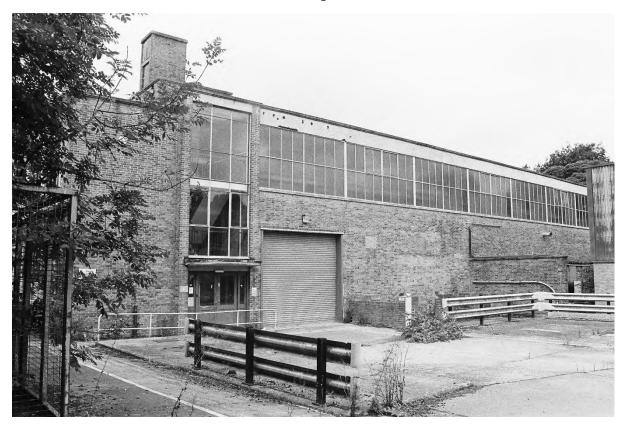

#### 6.2 Blocks A, B, C, D & H: Exterior (Pls. 2-34)

- 6.2.1 These five blocks are connected by adjoining stairwells within glazed corridors, constructed with steel frames, concrete and brick (stretcher bond) with flat roofs (Pl. 1). Blocks A-D were constructed in the early 1950's. Block H was added in the 1960s. Block C was three storeys high. Blocks A, B & H were 2 storeys high and Block D was one storey but the same height as the two storey blocks either side. Block C was the central block, located west of Swinden House and aligned north to south. To the north of Block C was Block B and to the south of Block C was Block A. Block A was aligned east to west, offset to the east. Block B was aligned east to west with its east end parallel to the east wall of Block B. Block D was connected to Block C west of reception area. The glazed stairwells between Blocks A and C and B and C, were floor to ceiling glazing, four windows with four panes and an exterior glazed door on the ground floor to the west (Blocks A & B) and to the north (Block H).
- 6.2.2 The main entrance and reception was located in the centre of Block C's East Elevation on the ground floor (Pls. 2, 4-6 & 81). The east elevation was a three bay façade, with a protruding central bay containing the main doors with tall windows and then four connected windows to the north and south and twelve symmetrical windows on the first floor. Set back to the north and south were five windows on the ground and first floors. The second floor (third storey) was set back from the parapet, with seven large windows on the east elevation and corner windows on the north and south

- 6.2.3 To the south and north of Block C were two storey high glazed stairwells connecting to Blocks A and B. East and west of the stairwells were windows on the ground and first floors. On the ground floor of the west elevation, Block C connected to Block D, with five fanlights above. The fenestration on the ground floor of the west elevation, to the north and south, was symmetrical comprising two windows, two smaller windows and then five windows (Pls. 3 & 7). The first floor had full size windows matching the width of the ground floor fanlights, as the only difference to the ground floors and comprised five double windows in the centre, then a triple window, two double windows and a single window on either side.
- 6.2.4 The north side of Block A was connected to the south end of Block C with connecting stairwells and access corridors on the ground and first floors. To the north of the connecting stairwell to Block C, the block faced the lawn and to the west side of Block D (Pls. 2, 3, 7 & 8). There was an internal stairwell with exterior access at the east end of Block A, which was three storeys high and provided roof access. The north elevation had triple windows on the ground and first floors then the main entrance was stepped out with a central stairwell light above the double door on the ground floor (Pl. 8). To the west of the entrance were seven triple windows and one small window on the ground and first floor. There was a double fanlight above the glazed corridor, then four triple windows on the first floor and