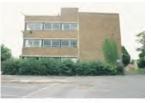

#### 6.2 Blocks A, B, C, D & H: Exterior (Pls. 2-34)

- 6.2.1 These five blocks are connected by adjoining stairwells within glazed corridors, constructed with steel frames, concrete and brick (stretcher bond) with flat roofs (Pl. 1). Blocks A-D were constructed in the early 1950's. Block H was added in the 1960s. Block C was three storeys high. Blocks A, B & H were 2 storeys high and Block D was one storey but the same height as the two storey blocks either side. Block C was the central block, located west of Swinden House and aligned north to south. To the north of Block C was Block B and to the south of Block C was Block A. Block A was aligned east to west, offset to the east. Block B was aligned east to west with its east end parallel to the east wall of Block B. Block D was connected to Block C west of reception area. The glazed stairwells between Blocks A and C and B and C, were floor to ceiling glazing, four windows with four panes and an exterior glazed door on the ground floor to the west (Blocks A & B) and to the north (Block H).
- 6.2.2 The main entrance and reception was located in the centre of Block C's East Elevation on the ground floor (Pls. 2, 4-6 & 81). The east elevation was a three bay façade, with a protruding central bay containing the main doors with tall windows and then four connected windows to the north and south and twelve symmetrical windows on the first floor. Set back to the north and south were five windows on the ground and first floors. The second floor (third storey) was set back from the parapet, with seven large windows on the east elevation and corner windows on the north and south

- 6.2.3 To the south and north of Block C were two storey high glazed stairwells connecting to Blocks A and B. East and west of the stairwells were windows on the ground and first floors. On the ground floor of the west elevation, Block C connected to Block D, with five fanlights above. The fenestration on the ground floor of the west elevation, to the north and south, was symmetrical comprising two windows, two smaller windows and then five windows (Pls. 3 & 7). The first floor had full size windows matching the width of the ground floor fanlights, as the only difference to the ground floors and comprised five double windows in the centre, then a triple window, two double windows and a single window on either side.
- 6.2.4 The north side of Block A was connected to the south end of Block C with connecting stairwells and access corridors on the ground and first floors. To the north of the connecting stairwell to Block C, the block faced the lawn and to the west side of Block D (Pls. 2, 3, 7 & 8). There was an internal stairwell with exterior access at the east end of Block A, which was three storeys high and provided roof access. The north elevation had triple windows on the ground and first floors then the main entrance was stepped out with a central stairwell light above the double door on the ground floor (Pl. 8). To the west of the entrance were seven triple windows and one small window on the ground and first floor. There was a double fanlight above the glazed corridor, then four triple windows on the first floor and