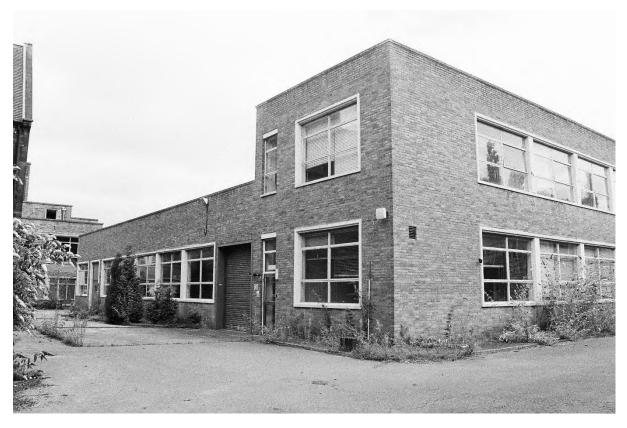

#### 6.2 Blocks A, B, C, D & H: Exterior (Pls. 2-34)

- 6.2.1 These five blocks are connected by adjoining stairwells within glazed corridors, constructed with steel frames, concrete and brick (stretcher bond) with flat roofs (Pl. 1). Blocks A-D were constructed in the early 1950's. Block H was added in the 1960s. Block C was three storeys high. Blocks A, B & H were 2 storeys high and Block D was one storey but the same height as the two storey blocks either side. Block C was the central block, located west of Swinden House and aligned north to south. To the north of Block C was Block B and to the south of Block C was Block A. Block A was aligned east to west, offset to the east. Block B was aligned east to west with its east end parallel to the east wall of Block B. Block D was connected to Block C west of reception area. The glazed stairwells between Blocks A and C and B and C, were floor to ceiling glazing, four windows with four panes and an exterior glazed door on the ground floor to the west (Blocks A & B) and to the north (Block H).
- 6.2.2 The main entrance and reception was located in the centre of Block C's East Elevation on the ground floor (Pls. 2, 4-6 & 81). The east elevation was a three bay façade, with a protruding central bay containing the main doors with tall windows and then four connected windows to the north and south and twelve symmetrical windows on the first floor. Set back to the north and south were five windows on the ground and first floors. The second floor (third storey) was set back from the parapet, with seven large windows on the east elevation and corner windows on the north and south

- 6.2.3 To the south and north of Block C were two storey high glazed stairwells connecting to Blocks A and B. East and west of the stairwells were windows on the ground and first floors. On the ground floor of the west elevation, Block C connected to Block D, with five fanlights above. The fenestration on the ground floor of the west elevation, to the north and south, was symmetrical comprising two windows, two smaller windows and then five windows (Pls. 3 & 7). The first floor had full size windows matching the width of the ground floor fanlights, as the only difference to the ground floors and comprised five double windows in the centre, then a triple window, two double windows and a single window on either side.
- 6.2.4 The north side of Block A was connected to the south end of Block C with connecting stairwells and access corridors on the ground and first floors. To the north of the connecting stairwell to Block C, the block faced the lawn and to the west side of Block D (Pls. 2, 3, 7 & 8). There was an internal stairwell with exterior access at the east end of Block A, which was three storeys high and provided roof access. The north elevation had triple windows on the ground and first floors then the main entrance was stepped out with a central stairwell light above the double door on the ground floor (Pl. 8). To the west of the entrance were seven triple windows and one small window on the ground and first floor. There was a double fanlight above the glazed corridor, then four triple windows on the first floor and

two triple narrow fanlights on the ground below the second and third windows above. The west end of the north elevation had a large ventilation duct from the ground floor to the roof (PI. 9). There were symmetrical windows on both floors of the east elevation: a double window, a single window, two double windows, another single and double window (PI. 10). On the ground floor of south elevation of Block A, there was a triple window, a roller loading door, seven triple windows, two small windows, two double windows, then a gap to another three triple window (PIs. 11 & 12). On the first floor there was a single, triple and single window, seven triple windows, two small windows and six triple windows. On the west elevation there was the two-storey stairwell connecting to Block H, a double door for the transformer on the ground floor and a double window on the first floor to the south of the stairwell (PI. 13). North of the stairwell on the west elevation of Block A was a large ventilation duct on the ground floor, with a double window above (PI. 9).