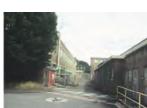

#### 6.2 Blocks A, B, C, D & H: Exterior (Pls. 2-34)

- 6.2.1 These five blocks are connected by adjoining stairwells within glazed corridors, constructed with steel frames, concrete and brick (stretcher bond) with flat roofs (Pl. 1). Blocks A-D were constructed in the early 1950's. Block H was added in the 1960s. Block C was three storeys high. Blocks A, B & H were 2 storeys high and Block D was one storey but the same height as the two storey blocks either side. Block C was the central block, located west of Swinden House and aligned north to south. To the north of Block C was Block B and to the south of Block C was Block A. Block A was aligned east to west, offset to the east. Block B was aligned east to west with its east end parallel to the east wall of Block B. Block D was connected to Block C west of reception area. The glazed stairwells between Blocks A and C and B and C, were floor to ceiling glazing, four windows with four panes and an exterior glazed door on the ground floor to the west (Blocks A & B) and to the north (Block H).
- 6.2.2 The main entrance and reception was located in the centre of Block C's East Elevation on the ground floor (Pls. 2, 4-6 & 81). The east elevation was a three bay façade, with a protruding central bay containing the main doors with tall windows and then four connected windows to the north and south and twelve symmetrical windows on the first floor. Set back to the north and south were five windows on the ground and first floors. The second floor (third storey) was set back from the parapet, with seven large windows on the east elevation and corner windows on the north and south

- 6.2.3 To the south and north of Block C were two storey high glazed stairwells connecting to Blocks A and B. East and west of the stairwells were windows on the ground and first floors. On the ground floor of the west elevation, Block C connected to Block D, with five fanlights above. The fenestration on the ground floor of the west elevation, to the north and south, was symmetrical comprising two windows, two smaller windows and then five windows (Pls. 3 & 7). The first floor had full size windows matching the width of the ground floor fanlights, as the only difference to the ground floors and comprised five double windows in the centre, then a triple window, two double windows and a single window on either side.
- 6.2.4 The north side of Block A was connected to the south end of Block C with connecting stairwells and access corridors on the ground and first floors. To the north of the connecting stairwell to Block C, the block faced the lawn and to the west side of Block D (Pls. 2, 3, 7 & 8). There was an internal stairwell with exterior access at the east end of Block A, which was three storeys high and provided roof access. The north elevation had triple windows on the ground and first floors then the main entrance was stepped out with a central stairwell light above the double door on the ground floor (Pl. 8). To the west of the entrance were seven triple windows and one small window on the ground and first floor. There was a double fanlight above the glazed corridor, then four triple windows on the first floor and