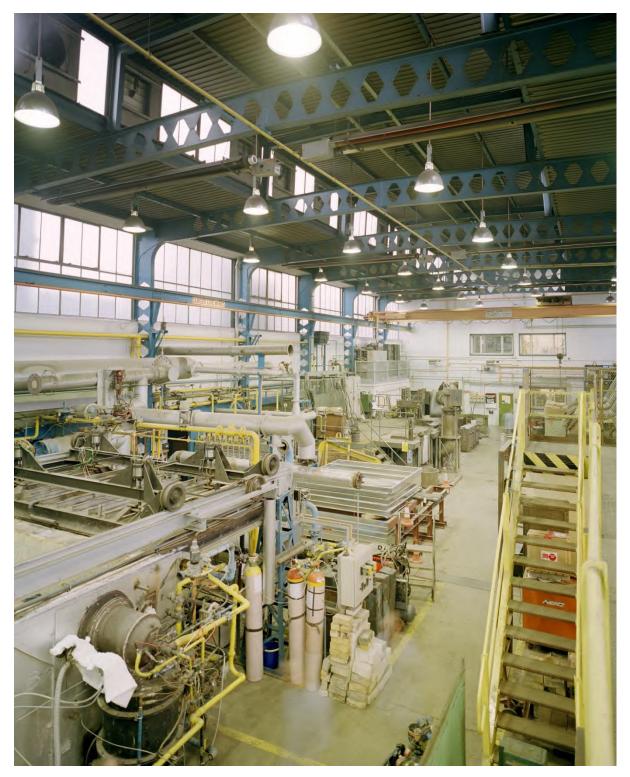

#### 6. Results

6.1 The survey of the buildings at Swinden House Technology Centre was undertaken over three days, with dry bright and overcast conditions. The reception area, security offices and toilets on the ground floor of Block C were the only area still in use, as there was 24/7 security on site. All the buildings had power; but had been empty and disused for some time. At the time of the survey, there was no access to the south side of Block B and the north side of Block D, nor the basement in Block F or any of the roofs.

#### 6.3 Blocks: F, G, J, K, E/L, Q, R & Canteen: Exterior (Pls. 35-80)

- 6.3.1 Block E was constructed at the same time as Blocks A-D, in the early 1950s, as the transformer and gas supply for Swinden Technology Centre. Blocks F, G, J, K, Q, R and the Canteen were built between the late 1950s and 1980's. Blocks F, G, L and R were large open facilities and used for casting, rolling and welding, with offices as well. Block J and K were laboratories and offices, similar in style and layout to Blocks A, B and H. At the time of the survey Block Q had been converted to offices. Blocks E, R and the Canteen were one storey high. Block F was a one and three storey building. Block G was one storey with a mezzanine to the east. Block Q was three storeys high.
- 6.3.2 Block F was constructed of brick (stretcher bond) and concrete; with offices to the south with a lower flat roof and a stepped central skylight and ventilation grills on the raised flat roof to the north (Pl. 35). The main entrance was on the east elevation in a three-storey high stairwell with floor to ceiling fenestration on the first and second floors, then to the north was a large roller door and four doors with eight double eight pane windows above (Pl. 36 & 38). The south elevation had four double windows on the ground and first floor (Pls. 37 & 38). The north elevation had a large glass brick window comprising a row of three panels 11 brick high by 9 bricks wide and three rows above of three panels of 9 bricks high by 9 bricks wide

(Pls. 39 & 40). The west elevation was jointed to Block G on the ground floor, with a triple window in the office block and 8 large double eight-pane windows like the east elevation (Pl. 41).

- 6.3.3 Block G was attached to Block F by a single storey entrance flush with the south elevation of Block F. The original build of Block G to the south had a stepped roof with skylights and vents, similar to Block F. The later extension to Block G had a low-pitched roof behind a parapet (Pl. 41). The entrance block had a double door on the south elevation and ten windows on the west elevation (Pls. 37 & 42). The south elevation of the Block G had a central double door with single doors to the east and west (Pl. 42), which were surrounded by pale brick (same as the Block G extension). Above the central door were three panels of glass bricks, eight wide and 9 high. On the west elevation of Block G were a block of offices with a flat roof and four triple windows and on the north elevation there was a double door (Pls 43-45). Above on the main wall of Block G on the west elevation, above the offices, were three large double 16 pane windows, with a large roller door to the north and in the later extension, there was a large roller door and three windows (Pl. 44-45). On the north elevation of the Block G Extension was a large window (Pl. 45), constructed of twelve panels of glass bricks (mirroring Block F to the east). The east elevation had large upper windows, same as the west elevation to the south and five large panes of glass bricks: 8 wide and 11 high.
- 6.3.4 Block J had two entrances in two storey high stairwell blocks: the main entrance to the west on the south end of the west elevation and to the north on the north elevation. Block J had access into the roof by a separate block on the flat roof and 18 vents (Pl. 46). The entrance on the north, had a