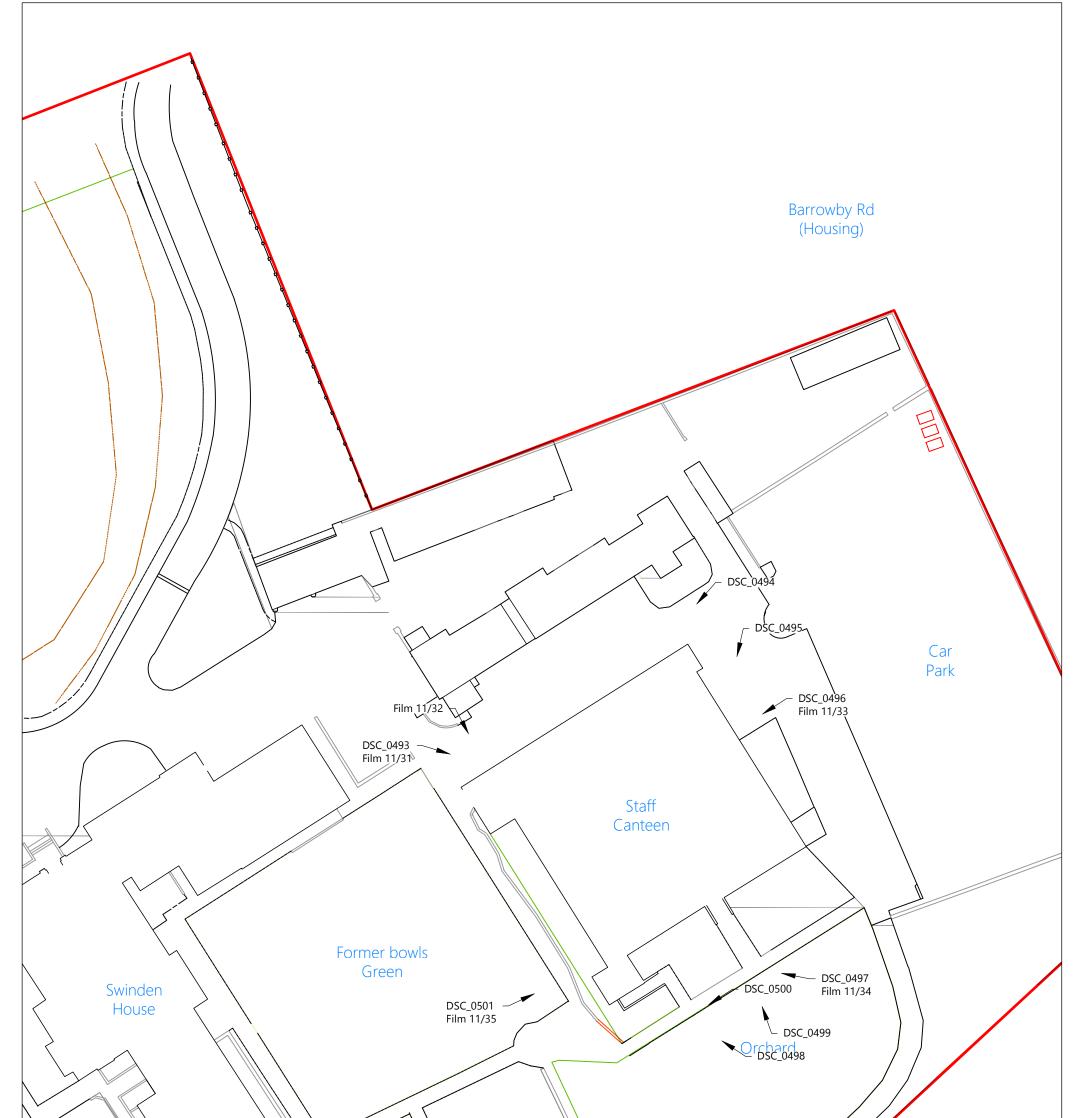

- 5.3 The photographic record for the building record comprised 209 digital shots. The Photographic Record of the buildings are included on a film register noting file name, location of shot, direction of the shot, and a brief description of the subject (Appendix 1). The figures are based on the drawing in the demolition report supplied by Keepmoat and this report has used the same room/area numbers.
- 5.4 The archive from the Photographic Record will be archived at the Rotherham Archives (Appendix 4). Metadata was included on all digital files including name of site, description, tags (Building Record), comments (Planning Reference and National Grid Reference), Author (Photographer) and Copyright. Selected digital drone photographs & videos and the scanned architectural plans will be archived on the Archaeological Data Service (Appendix 5).