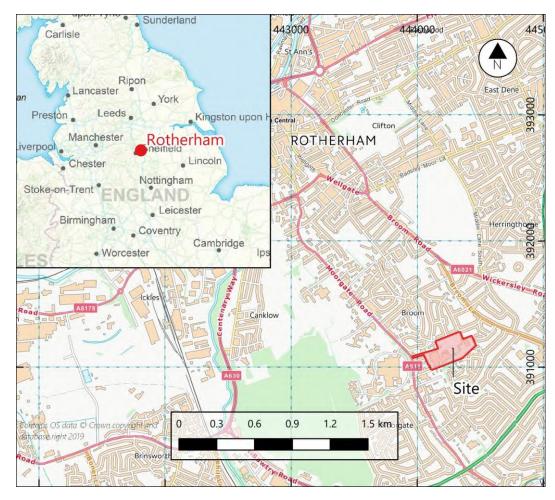

## 2. Site Description

2.1 Swinden Technology Centre was located in Rotherham, 2.5km south of Rotherham City Centre and 9.5 km north-east of Sheffield; on the east side of Moorgate Road (Fig. 1); with recent residential development to the east, north and south and with Rotherham General Hospital on the west side of Moorgate Road.

Figure 1. Site Location. Scale 1:25,000.

2.2 The total area of the Proposed Development was 6.77 Ha; on land at heights between c. 97m AOD and 104m AOD. The site was accessed from Moorfield Road with an additional access from Beaconsfield Road.