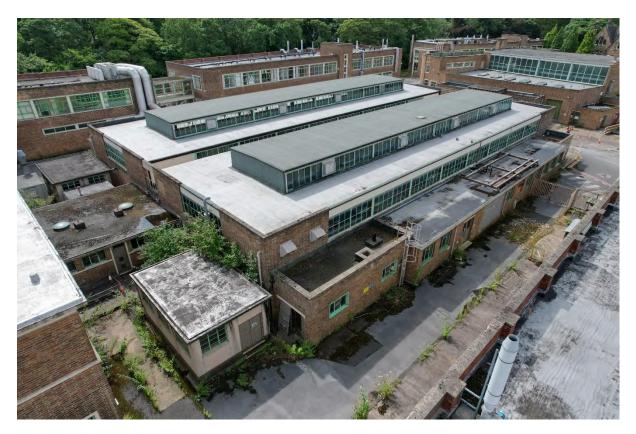

#### 6.2 Blocks A, B, C, D & H: Exterior (Pls. 2-34)

- 6.2.1 These five blocks are connected by adjoining stairwells within glazed corridors, constructed with steel frames, concrete and brick (stretcher bond) with flat roofs (Pl. 1). Blocks A-D were constructed in the early 1950's. Block H was added in the 1960s. Block C was three storeys high. Blocks A, B & H were 2 storeys high and Block D was one storey but the same height as the two storey blocks either side. Block C was the central block, located west of Swinden House and aligned north to south. To the north of Block C was Block B and to the south of Block C was Block A. Block A was aligned east to west, offset to the east. Block B was aligned east to west with its east end parallel to the east wall of Block B. Block D was connected to Block C west of reception area. The glazed stairwells between Blocks A and C and B and C, were floor to ceiling glazing, four windows with four panes and an exterior glazed door on the ground floor to the west (Blocks A & B) and to the north (Block H).
- 6.2.2 The main entrance and reception was located in the centre of Block C's East Elevation on the ground floor (Pls. 2, 4-6 & 81). The east elevation was a three bay façade, with a protruding central bay containing the main doors with tall windows and then four connected windows to the north and south and twelve symmetrical windows on the first floor. Set back to the north and south were five windows on the ground and first floors. The second floor (third storey) was set back from the parapet, with seven large windows on the east elevation and corner windows on the north and south

- 6.2.3 To the south and north of Block C were two storey high glazed stairwells connecting to Blocks A and B. East and west of the stairwells were windows on the ground and first floors. On the ground floor of the west elevation, Block C connected to Block D, with five fanlights above. The fenestration on the ground floor of the west elevation, to the north and south, was symmetrical comprising two windows, two smaller windows and then five windows (Pls. 3 & 7). The first floor had full size windows matching the width of the ground floor fanlights, as the only difference to the ground floors and comprised five double windows in the centre, then a triple window, two double windows and a single window on either side.
- 6.2.4 The north side of Block A was connected to the south end of Block C with connecting stairwells and access corridors on the ground and first floors. To the north of the connecting stairwell to Block C, the block faced the lawn and to the west side of Block D (Pls. 2, 3, 7 & 8). There was an internal stairwell with exterior access at the east end of Block A, which was three storeys high and provided roof access. The north elevation had triple windows on the ground and first floors then the main entrance was stepped out with a central stairwell light above the double door on the ground floor (Pl. 8). To the west of the entrance were seven triple windows and one small window on the ground and first floor. There was a double fanlight above the glazed corridor, then four triple windows on the first floor and

two triple narrow fanlights on the ground below the second and third windows above. The west end of the north elevation had a large ventilation duct from the ground floor to the roof (PI. 9). There were symmetrical windows on both floors of the east elevation: a double window, a single window, two double windows, another single and double window (PI. 10). On the ground floor of south elevation of Block A, there was a triple window, a roller loading door, seven triple windows, two small windows, two double windows, then a gap to another three triple window (PIs. 11 & 12). On the first floor there was a single, triple and single window, seven triple windows, two small windows and six triple windows. On the west elevation there was the two-storey stairwell connecting to Block H, a double door for the transformer on the ground floor and a double window on the first floor to the south of the stairwell (PI. 13). North of the stairwell on the west elevation of Block A was a large ventilation duct on the ground floor, with a double window above (PI. 9).

6.2.5 Block H was two storeys high, to a similar design of Block A. On the east elevation of Block H, there was a smaller (<sup>3</sup>/<sub>4</sub> size of a double window) window on the ground floor with a double window above to the north of the connecting stairwell and double windows on the ground and first floors south of the stairwell (Pls. 14 & 18). On the south elevation of Block H, there were twelve triple windows on the ground and first floor and four large ventilation ducts (Pl. 15). The west elevation of Block H had a large loading door to the south and a triple window to the north on the ground floor and above on the first floor: a central double loading door with beam and double windows to the north and south (Pl. 16). The north elevation of Block H there was a three-storey main entrance with central stairwell light with roof access (Pls. 17 & 18). The north elevation had the same windows