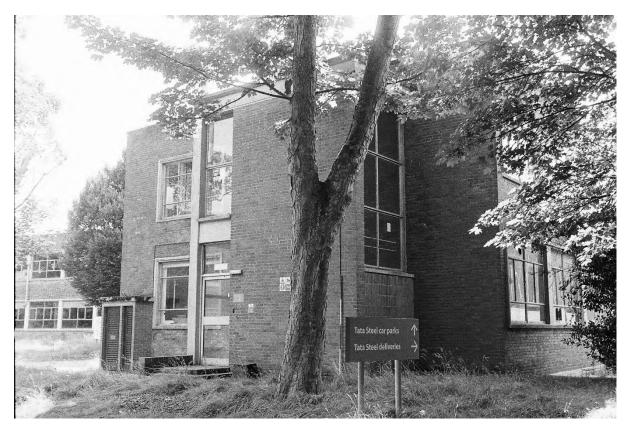

#### 6.2 Blocks A, B, C, D & H: Exterior (Pls. 2-34)

- 6.2.1 These five blocks are connected by adjoining stairwells within glazed corridors, constructed with steel frames, concrete and brick (stretcher bond) with flat roofs (Pl. 1). Blocks A-D were constructed in the early 1950's. Block H was added in the 1960s. Block C was three storeys high. Blocks A, B & H were 2 storeys high and Block D was one storey but the same height as the two storey blocks either side. Block C was the central block, located west of Swinden House and aligned north to south. To the north of Block C was Block B and to the south of Block C was Block A. Block A was aligned east to west, offset to the east. Block B was aligned east to west with its east end parallel to the east wall of Block B. Block D was connected to Block C west of reception area. The glazed stairwells between Blocks A and C and B and C, were floor to ceiling glazing, four windows with four panes and an exterior glazed door on the ground floor to the west (Blocks A & B) and to the north (Block H).
- 6.2.2 The main entrance and reception was located in the centre of Block C's East Elevation on the ground floor (Pls. 2, 4-6 & 81). The east elevation was a three bay façade, with a protruding central bay containing the main doors with tall windows and then four connected windows to the north and south and twelve symmetrical windows on the first floor. Set back to the north and south were five windows on the ground and first floors. The second floor (third storey) was set back from the parapet, with seven large windows on the east elevation and corner windows on the north and south

- 6.2.3 To the south and north of Block C were two storey high glazed stairwells connecting to Blocks A and B. East and west of the stairwells were windows on the ground and first floors. On the ground floor of the west elevation, Block C connected to Block D, with five fanlights above. The fenestration on the ground floor of the west elevation, to the north and south, was symmetrical comprising two windows, two smaller windows and then five windows (Pls. 3 & 7). The first floor had full size windows matching the width of the ground floor fanlights, as the only difference to the ground floors and comprised five double windows in the centre, then a triple window, two double windows and a single window on either side.
- 6.2.4 The north side of Block A was connected to the south end of Block C with connecting stairwells and access corridors on the ground and first floors. To the north of the connecting stairwell to Block C, the block faced the lawn and to the west side of Block D (Pls. 2, 3, 7 & 8). There was an internal stairwell with exterior access at the east end of Block A, which was three storeys high and provided roof access. The north elevation had triple windows on the ground and first floors then the main entrance was stepped out with a central stairwell light above the double door on the ground floor (Pl. 8). To the west of the entrance were seven triple windows and one small window on the ground and first floor. There was a double fanlight above the glazed corridor, then four triple windows on the first floor and