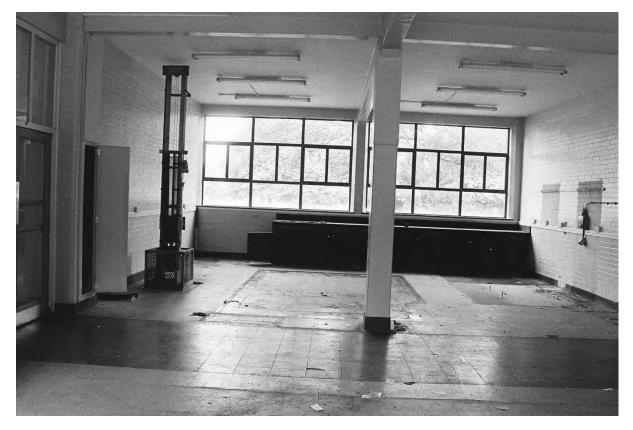

Floor Room C156 (Swinden11\_35). Facing South.



Plate 100. Block C: Interior Second Floor Room C156 (Swinden11\_36). Facing North.



Plate 101. Block C: Interior Second Floor Room 152/152A (Swinden5\_17). Facing North.



Plate 102. Block A: Interior Ground Floor Entrance Hall & Stairs (Swinden5\_07). Facing South. RB2020/1591 126



Plate 103. Block A: Interior Ground Floor Stairs (Swinden2\_12) Facing North.



Plate 104. Block A: Interior Ground Floor Room A1A (Swinden2\_10). Facing South-west. RB2020/1591 127 VB-02.06.23



Plate 105. Block A: Interior Ground Floor Room A1 (Swinden2\_08). Facing North-east.



Plate 106. Block A: Interior Ground Floor Room A1 (Swinden2\_09). Facing South-west.



Plate 107. Block A: Interior Ground Floor Room A2 (Swinden5\_09). Facing South-west.



Plate 108. Block A: Interior Ground Floor Room A2 (Swinden2\_05). Facing North.



Plate 109. Block A: Interior Ground Floor Room A6 (Swinden2\_03). Facing West.



Plate 110. Block A: Interior Ground Floor Room A8 (Swinden2\_02). Facing North-east.



Plate 111. Block A: Interior Ground Floor Room A8 (Swinden2\_01). Facing North.



Plate 112. Block A: Interior Ground Floor Room A14 (Swinden5\_12). Facing West.



Plate 113. Blocked Entrance to Block A South (Swinden5\_01). Facing North.



Plate 114. Block A: Interior First Floor Stairs (Swinden5\_04) Facing North. RB2020/1591



Plate 115. Block A: Interior First Floor Corridor (Swinden2\_14). Facing West.



Plate 116. Block A: Interior First Floor Corridor & Skylight (Swinden5\_02). Facing East.



Plate 117. Block A: Interior First