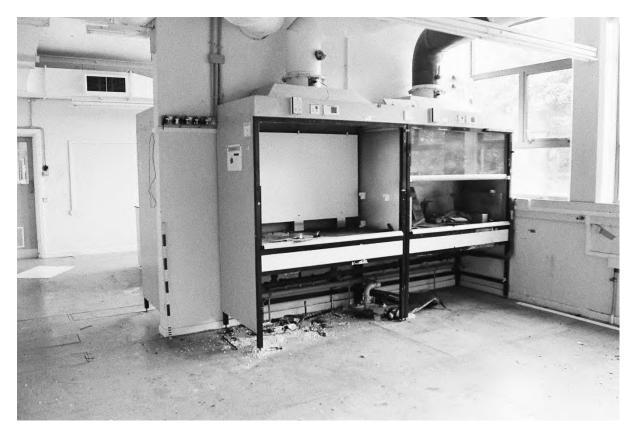

Plate 68. Block Q: Exterior North Elevation (Swinden11\_27). Facing South.

Plate 69. Block Q: External East Elevation (Swinden11\_28). Facing West.

Plate 70. Block Q: External East & South Elevations (Swinden11\_29). Facing North-west.

Plate 71. Block Q: Exterior South Elevation (Swinden11\_30). Facing North.

Plate 72. Block R from the Drone (DJI\_0147). Facing North-east.

Plate 73. Block R: Exterior South Elevation (Swinden11\_10). Facing North.