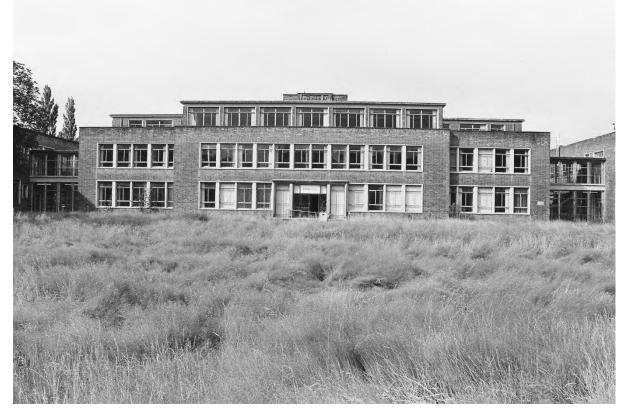

#### 6.2 Blocks A, B, C, D & H: Exterior (Pls. 2-34)

- 6.2.1 These five blocks are connected by adjoining stairwells within glazed corridors, constructed with steel frames, concrete and brick (stretcher bond) with flat roofs (Pl. 1). Blocks A-D were constructed in the early 1950's. Block H was added in the 1960s. Block C was three storeys high. Blocks A, B & H were 2 storeys high and Block D was one storey but the same height as the two storey blocks either side. Block C was the central block, located west of Swinden House and aligned north to south. To the north of Block C was Block B and to the south of Block C was Block A. Block A was aligned east to west, offset to the east. Block B was aligned east to west with its east end parallel to the east wall of Block B. Block D was connected to Block C west of reception area. The glazed stairwells between Blocks A and C and B and C, were floor to ceiling glazing, four windows with four panes and an exterior glazed door on the ground floor to the west (Blocks A & B) and to the north (Block H).
- 6.2.2 The main entrance and reception was located in the centre of Block C's East Elevation on the ground floor (Pls. 2, 4-6 & 81). The east elevation was a three bay façade, with a protruding central bay containing the main doors with tall windows and then four connected windows to the north and south and twelve symmetrical windows on the first floor. Set back to the north and south were five windows on the ground and first floors. The second floor (third storey) was set back from the parapet, with seven large windows on the east elevation and corner windows on the north and south

elevations. On the third storey, to the north and south of the main block were two extensions with three two windows and a door on the east elevation. There were exterior ladders providing access to the roof and a decorative brick roof structure around the chimney stacks.