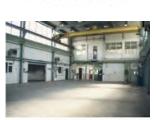

#### 6.2 Blocks A, B, C, D & H: Exterior (Pls. 2-34)

- 6.2.1 These five blocks are connected by adjoining stairwells within glazed corridors, constructed with steel frames, concrete and brick (stretcher bond) with flat roofs (Pl. 1). Blocks A-D were constructed in the early 1950's. Block H was added in the 1960s. Block C was three storeys high. Blocks A, B & H were 2 storeys high and Block D was one storey but the same height as the two storey blocks either side. Block C was the central block, located west of Swinden House and aligned north to south. To the north of Block C was Block B and to the south of Block C was Block A. Block A was aligned east to west, offset to the east. Block B was aligned east to west with its east end parallel to the east wall of Block B. Block D was connected to Block C west of reception area. The glazed stairwells between Blocks A and C and B and C, were floor to ceiling glazing, four windows with four panes and an exterior glazed door on the ground floor to the west (Blocks A & B) and to the north (Block H).
- 6.2.2 The main entrance and reception was located in the centre of Block C's East Elevation on the ground floor (Pls. 2, 4-6 & 81). The east elevation was a three bay façade, with a protruding central bay containing the main doors with tall windows and then four connected windows to the north and south and twelve symmetrical windows on the first floor. Set back to the north and south were five windows on the ground and first floors. The second floor (third storey) was set back from the parapet, with seven large windows on the east elevation and corner windows on the north and south

#### 6.3 Blocks: F, G, J, K, E/L, Q, R & Canteen: Exterior (Pls. 35-80)

- 6.3.1 Block E was constructed at the same time as Blocks A-D, in the early 1950s, as the transformer and gas supply for Swinden Technology Centre. Blocks F, G, J, K, Q, R and the Canteen were built between the late 1950s and 1980's. Blocks F, G, L and R were large open facilities and used for casting, rolling and welding, with offices as well. Block J and K were laboratories and offices, similar in style and layout to Blocks A, B and H. At the time of the survey Block Q had been converted to offices. Blocks E, R and the Canteen were one storey high. Block F was a one and three storey building. Block G was one storey with a mezzanine to the east. Block Q was three storeys high.
- 6.3.2 Block F was constructed of brick (stretcher bond) and concrete; with offices to the south with a lower flat roof and a stepped central skylight and ventilation grills on the raised flat roof to the north (Pl. 35). The main entrance was on the east elevation in a three-storey high stairwell with floor to ceiling fenestration on the first and second floors, then to the north was a large roller door and four doors with eight double eight pane windows above (Pl. 36 & 38). The south elevation had four double windows on the ground and first floor (Pls. 37 & 38). The north elevation had a large glass brick window comprising a row of three panels 11 brick high by 9 bricks wide and three rows above of three panels of 9 bricks high by 9 bricks wide