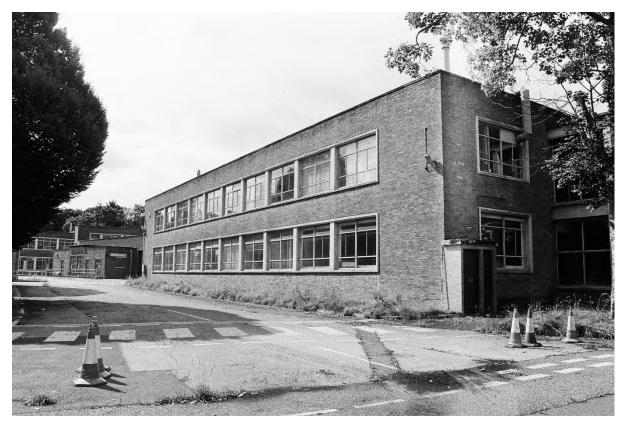

#### 6.3 Blocks: F, G, J, K, E/L, Q, R & Canteen: Exterior (Pls. 35-80)

- 6.3.1 Block E was constructed at the same time as Blocks A-D, in the early 1950s, as the transformer and gas supply for Swinden Technology Centre. Blocks F, G, J, K, Q, R and the Canteen were built between the late 1950s and 1980's. Blocks F, G, L and R were large open facilities and used for casting, rolling and welding, with offices as well. Block J and K were laboratories and offices, similar in style and layout to Blocks A, B and H. At the time of the survey Block Q had been converted to offices. Blocks E, R and the Canteen were one storey high. Block F was a one and three storey building. Block G was one storey with a mezzanine to the east. Block Q was three storeys high.
- 6.3.2 Block F was constructed of brick (stretcher bond) and concrete; with offices to the south with a lower flat roof and a stepped central skylight and ventilation grills on the raised flat roof to the north (Pl. 35). The main entrance was on the east elevation in a three-storey high stairwell with floor to ceiling fenestration on the first and second floors, then to the north was a large roller door and four doors with eight double eight pane windows above (Pl. 36 & 38). The south elevation had four double windows on the ground and first floor (Pls. 37 & 38). The north elevation had a large glass brick window comprising a row of three panels 11 brick high by 9 bricks wide and three rows above of three panels of 9 bricks high by 9 bricks wide

(Pls. 39 & 40). The west elevation was jointed to Block G on the ground floor, with a triple window in the office block and 8 large double eight-pane windows like the east elevation (Pl. 41).

- 6.3.3 Block G was attached to Block F by a single storey entrance flush with the south elevation of Block F. The original build of Block G to the south had a stepped roof with skylights and vents, similar to Block F. The later extension to Block G had a low-pitched roof behind a parapet (Pl. 41). The entrance block had a double door on the south elevation and ten windows on the west elevation (Pls. 37 & 42). The south elevation of the Block G had a central double door with single doors to the east and west (Pl. 42), which were surrounded by pale brick (same as the Block G extension). Above the central door were three panels of glass bricks, eight wide and 9 high. On the west elevation of Block G were a block of offices with a flat roof and four triple windows and on the north elevation there was a double door (Pls 43-45). Above on the main wall of Block G on the west elevation, above the offices, were three large double 16 pane windows, with a large roller door to the north and in the later extension, there was a large roller door and three windows (Pl. 44-45). On the north elevation of the Block G Extension was a large window (Pl. 45), constructed of twelve panels of glass bricks (mirroring Block F to the east). The east elevation had large upper windows, same as the west elevation to the south and five large panes of glass bricks: 8 wide and 11 high.
- 6.3.4 Block J had two entrances in two storey high stairwell blocks: the main entrance to the west on the south end of the west elevation and to the north on the north elevation. Block J had access into the roof by a separate block on the flat roof and 18 vents (Pl. 46). The entrance on the north, had a