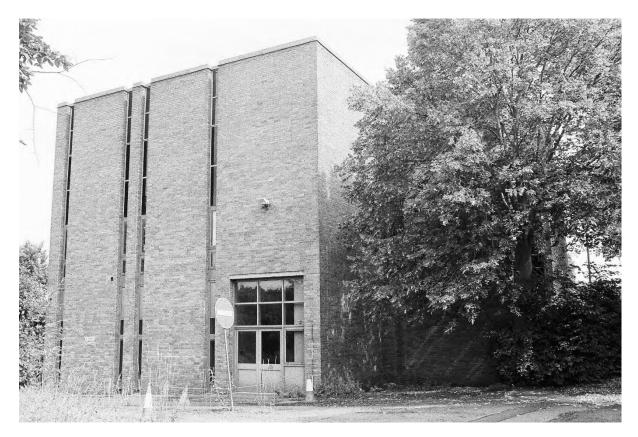

6.2.5 Block H was two storeys high, to a similar design of Block A. On the east elevation of Block H, there was a smaller (<sup>3</sup>/<sub>4</sub> size of a double window) window on the ground floor with a double window above to the north of the connecting stairwell and double windows on the ground and first floors south of the stairwell (Pls. 14 & 18). On the south elevation of Block H, there were twelve triple windows on the ground and first floor and four large ventilation ducts (Pl. 15). The west elevation of Block H had a large loading door to the south and a triple window to the north on the ground floor and above on the first floor: a central double loading door with beam and double windows to the north and south (Pl. 16). The north elevation of Block H there was a three-storey main entrance with central stairwell light with roof access (Pls. 17 & 18). The north elevation had the same windows

on the ground and first floor: seven triple windows on east of the entrance and four triple windows to the west. There were three ventilation ducts on the north elevation, west of the main entrance.

- 6.2.6 Block B was two storeys high, with three entrances, to the north, to the west and to the east (Pls. 19-26). The east elevation had a double door with six pane fanlight above, a ¾ double window to the south and a double window to the north (Pl. 21). Then on the first floor, the east elevation had a double window above the door and the same sized windows as the ground floor to the north and south. The north elevation of Block B had thirteen double windows on the ground and first floor (Pl. 22-23); with a recessed stairwell entrance to the west with double door and floor to ceiling fenestration on the first floor (Pl. 24). On the west elevation of Block B entrance, there was a double door on the ground floor and double window above and a large ventilation duct (Pl. 25). On the south elevation of Block B, was the protruding stairwell with central light fenestration, then thirteen double windows on the ground and first floor, west of the connecting stairwell with Block C then one double windows to the east of the connecting stairwell on the ground and first floors (Pl. 26).
- 6.2.7 Block D was one storey, with a double height flat roof with monitor rooflights (Pls. 27 & 28). On the west elevation of Block D, there was the central main door with surrounding windows and fanlight with a triple window and large roller door and double door to the south and a blocked door and large roller door to the north (Pls. 29-31). The south elevation of Block D had ten triple windows, a double door, four triple windows and another door (Pls. 28, 32 & 33). The north elevation of Block D had seven triple windows, a large bricked up window, a double door and four triple