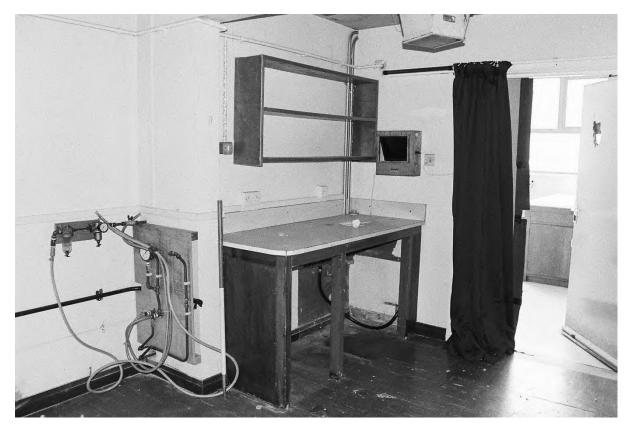

#### 6. Results

6.1 The survey of the buildings at Swinden House Technology Centre was undertaken over three days, with dry bright and overcast conditions. The reception area, security offices and toilets on the ground floor of Block C were the only area still in use, as there was 24/7 security on site. All the buildings had power; but had been empty and disused for some time. At the time of the survey, there was no access to the south side of Block B and the north side of Block D, nor the basement in Block F or any of the roofs.

6.3.5 Block K was 2 storeys high, constructed of brick and concrete, with a flat roof and stairwell with flat roof to the east. The roof of Block K had two access blocks and a series of ventilation ducts and vents (Pls. 52 & 53). There were two entrances both to the north: from a stairwell block on the east elevation and on the north elevation (Pls. 52-55). The windows on the ground and first floors of the north elevation are the same with 9 double windows east of the three storey entrance and three double windows west of the entrance (Pls. 54 & 55). The main entrance block was stepped out, with a double door on the ground floor and a six-pane floor to ceiling window above. On the east elevation of Block K there was a ventilation duct to the roof from the ground floor, south of the stairwell block and four ventilation ducts from the first floor onto the roof north of the stairwell (Pls. 55-56). The stairwell block to the east of Block K, had a single door with four pane floor to ceiling window to the west and large floor to ceiling window above on the north elevation; a large four pane window on the ground floor and a double door above with & hoist beam

on the first floor on the east elevation of the stairwell and large six pane wall to wall windows on the south elevation of the stairwell. The south elevation has rows of thirteen double windows on both floors and six ventilation ducts from the ground floor to the roof (Pls. 56 & 57). The windows on the west elevation are the same for both floors, with a central single window and larger windows to the north and south (Pls. 57).