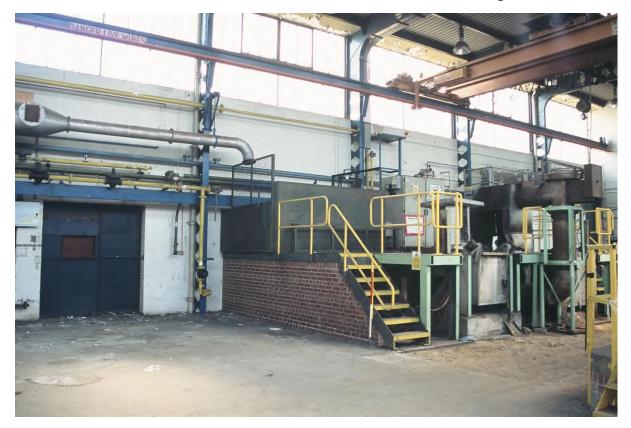

#### 6.3 Blocks: F, G, J, K, E/L, Q, R & Canteen: Exterior (Pls. 35-80)

- 6.3.1 Block E was constructed at the same time as Blocks A-D, in the early 1950s, as the transformer and gas supply for Swinden Technology Centre. Blocks F, G, J, K, Q, R and the Canteen were built between the late 1950s and 1980's. Blocks F, G, L and R were large open facilities and used for casting, rolling and welding, with offices as well. Block J and K were laboratories and offices, similar in style and layout to Blocks A, B and H. At the time of the survey Block Q had been converted to offices. Blocks E, R and the Canteen were one storey high. Block F was a one and three storey building. Block G was one storey with a mezzanine to the east. Block Q was three storeys high.
- 6.3.2 Block F was constructed of brick (stretcher bond) and concrete; with offices to the south with a lower flat roof and a stepped central skylight and ventilation grills on the raised flat roof to the north (Pl. 35). The main entrance was on the east elevation in a three-storey high stairwell with floor to ceiling fenestration on the first and second floors, then to the north was a large roller door and four doors with eight double eight pane windows above (Pl. 36 & 38). The south elevation had four double windows on the ground and first floor (Pls. 37 & 38). The north elevation had a large glass brick window comprising a row of three panels 11 brick high by 9 bricks wide and three rows above of three panels of 9 bricks high by 9 bricks wide

(Pls. 39 & 40). The west elevation was jointed to Block G on the ground floor, with a triple window in the office block and 8 large double eight-pane windows like the east elevation (Pl. 41).

- 6.3.3 Block G was attached to Block F by a single storey entrance flush with the south elevation of Block F. The original build of Block G to the south had a stepped roof with skylights and vents, similar to Block F. The later extension to Block G had a low-pitched roof behind a parapet (Pl. 41). The entrance block had a double door on the south elevation and ten windows on the west elevation (Pls. 37 & 42). The south elevation of the Block G had a central double door with single doors to the east and west (Pl. 42), which were surrounded by pale brick (same as the Block G extension). Above the central door were three panels of glass bricks, eight wide and 9 high. On the west elevation of Block G were a block of offices with a flat roof and four triple windows and on the north elevation there was a double door (Pls 43-45). Above on the main wall of Block G on the west elevation, above the offices, were three large double 16 pane windows, with a large roller door to the north and in the later extension, there was a large roller door and three windows (Pl. 44-45). On the north elevation of the Block G Extension was a large window (Pl. 45), constructed of twelve panels of glass bricks (mirroring Block F to the east). The east elevation had large upper windows, same as the west elevation to the south and five large panes of glass bricks: 8 wide and 11 high.
- 6.3.4 Block J had two entrances in two storey high stairwell blocks: the main entrance to the west on the south end of the west elevation and to the north on the north elevation. Block J had access into the roof by a separate block on the flat roof and 18 vents (Pl. 46). The entrance on the north, had a