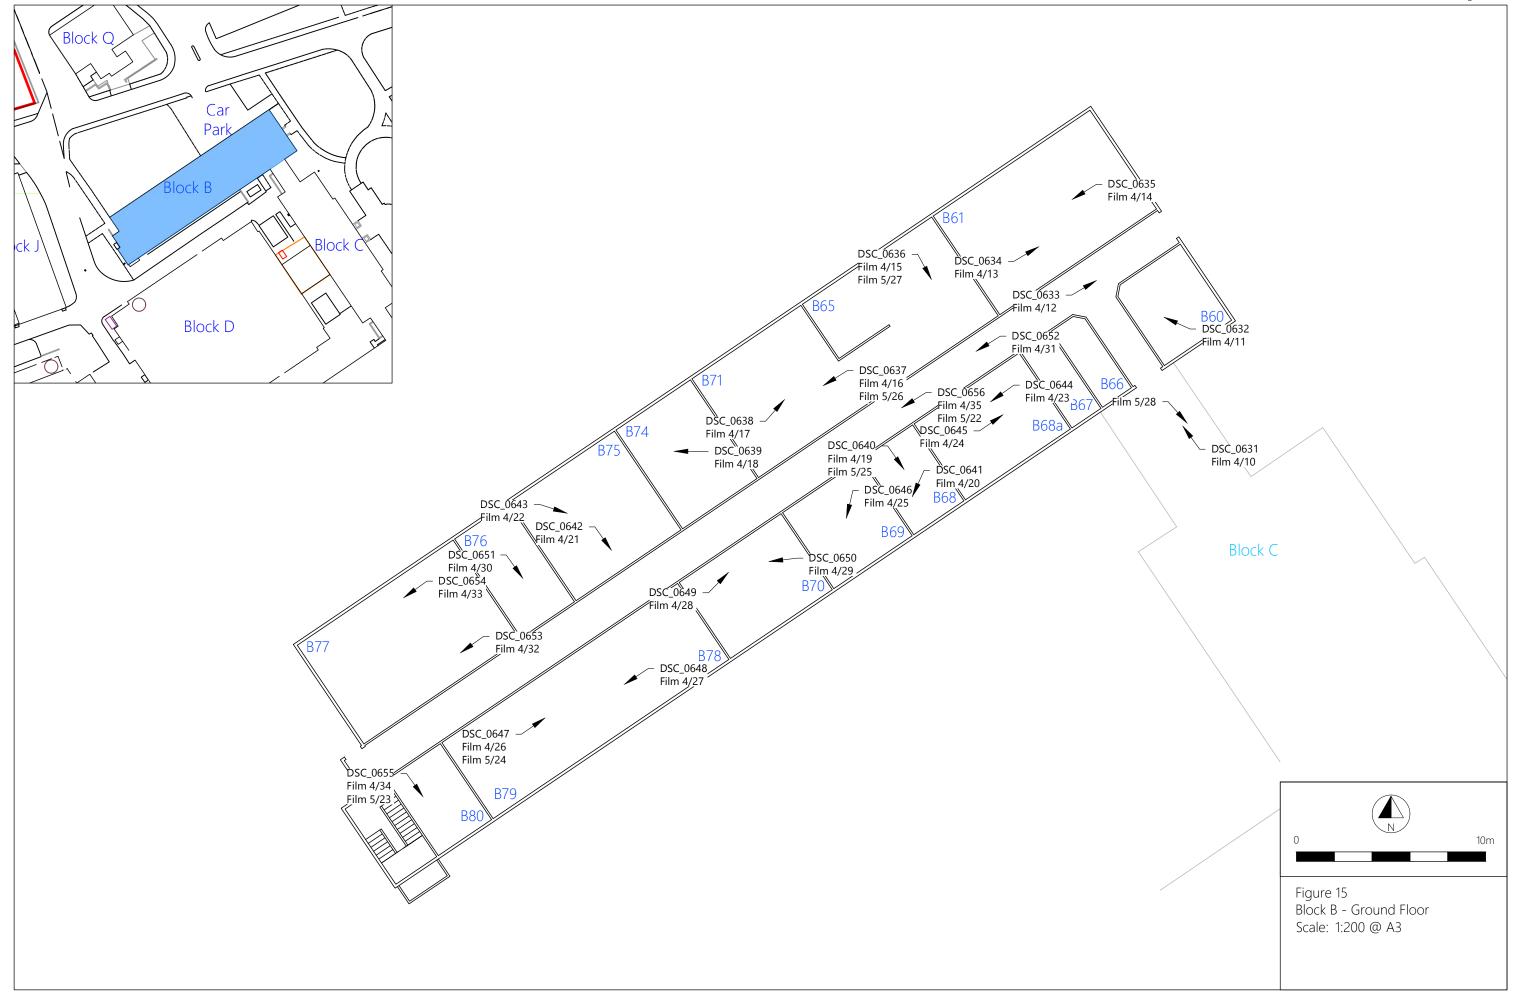

Plate 116. Block A: Interior First Floor Corridor & Skylight (Swinden5\_02). Facing East.

Plate 117. Block A: Interior First Floor Entrance to Block C (Swinden2\_17). Facing North.

Plate 118. Block A: Interior First Floor Room A27 (Swinden2\_15). Facing East.

Plate 119. Block A: Interior First Floor Room A27 (Swinden2\_16). Facing West.

Plate 120. Block A: Interior First Floor Room A54 (Swinden2\_23). Facing West.

Plate 121. Block A: Interior First Floor Room A54 (Swinden2\_24). Facing South-east.

Plate 122. Block H: Interior Ground Floor Stairs (Swinden2\_25). Facing West.

Plate 123. Block H: Interior Ground Floor Corridor (Swinden2\_27). Facing West.

Plate 124. Block H: Interior Ground Floor Corridor (Swinden3\_03) Facing East. RB2020/1591 137

Plate 125. Block H: Interior Ground Floor Goods Lift (Swinden3\_16). Facing West.

Plate 126. Block H: Interior Basement Duct (Swinden7\_24). Facing South.

Plate 127. Block H: Interior Basement Duct (Swinden7\_22). Facing North.

Plate 128. Block H: Interior Ground Floor Room H4 (Swinden2\_28). Facing East.

Plate 129. Block H: Interior Ground Floor Room H4 (Swinden2\_29). Facing West.

Plate 130. Block H: Interior Ground Floor Room H10 (Swinden2\_35). Facing South.

Plate 131. Block H: Interior Ground Floor Room H10 (Swinden2\_34). Facing North.

Plate 132. Block H: Interior Ground Floor Room H12 (Swinden3\_06). Facing West.

Plate 133. Block H: Interior Ground Floor Room H12 (Swinden3\_07). Facing East.

Plate 134. Block H: Interior Ground Floor Room H12D (Swinden3\_09). Facing North.

Plate 135. Block H: Interior Ground Floor Room H12G (Swinden3\_05). Facing South-west.

Plate 136. Block H: Interior First Floor Corridor (Swinden3\_24). Facing East.

Plate 137. Block H: Interior First Floor Room H22/H24 (Swinden3\_26). Facing South-west.

Plate 138. Block H: Interior First Floor Room H28 (Swinden3\_25). Facing North.

Plate 139. Block H: Interior First Floor Room H38/42 (Swinden3\_22). Facing West.

Plate 140. Block H: Interior First Floor Room H40 (Swinden3\_20) Facing East.

Plate 141. Block H: Interior Roof Access (Swinden3\_28). Facing South.

Plate 142. Block B Ground Floor Entrance from Block C (Swinden4\_10). Facing North.

Plate 143. Block B: Interior Ground Floor East Entrance (Swinden4\_12). Facing East.

Plate 144. Block B: Interior Ground Floor Corridor (Swinden4\_31). Facing West.

Plate 145. Block B: Interior Ground Floor Corridor (Swinden5\_22). Facing East.