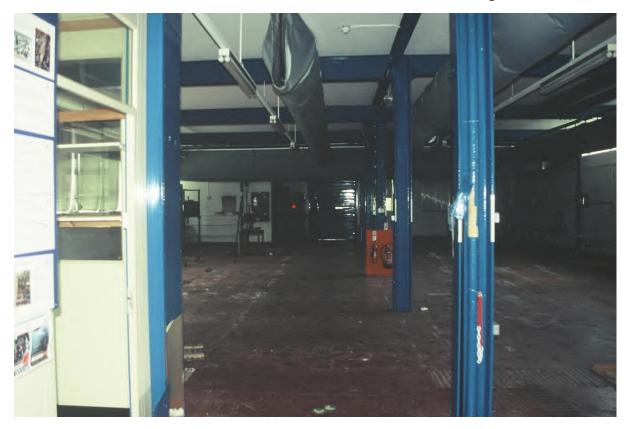

Plate 68. Block Q: Exterior North Elevation (Swinden11\_27). Facing South.

Plate 69. Block Q: External East Elevation (Swinden11\_28). Facing West.

Plate 70. Block Q: External East & South Elevations (Swinden11\_29). Facing North-west.

Plate 71. Block Q: Exterior South Elevation (Swinden11\_30). Facing North.

Plate 72. Block R from the Drone (DJI\_0147). Facing North-east.

Plate 73. Block R: Exterior South Elevation (Swinden11\_10). Facing North.

# **APPENDIX 2**

### Drone Photographs and Video Archive Listing

Swinden Technology Centre, Moorgate Road, Rotherham, South Yorkshire MAP 5-18-2021 (Planning Ref. RB2020/1591 & NGR: SK 44225 91091)

Drone Video Files: Hopgrove Productions