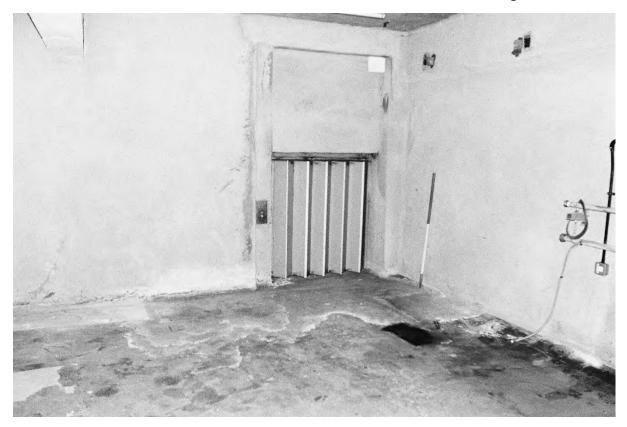

6.3.5 Block K was 2 storeys high, constructed of brick and concrete, with a flat roof and stairwell with flat roof to the east. The roof of Block K had two access blocks and a series of ventilation ducts and vents (Pls. 52 & 53). There were two entrances both to the north: from a stairwell block on the east elevation and on the north elevation (Pls. 52-55). The windows on the ground and first floors of the north elevation are the same with 9 double windows east of the three storey entrance and three double windows west of the entrance (Pls. 54 & 55). The main entrance block was stepped out, with a double door on the ground floor and a six-pane floor to ceiling window above. On the east elevation of Block K there was a ventilation duct to the roof from the ground floor, south of the stairwell block and four ventilation ducts from the first floor onto the roof north of the stairwell (Pls. 55-56). The stairwell block to the east of Block K, had a single door with four pane floor to ceiling window to the west and large floor to ceiling window above on the north elevation; a large four pane window on the ground floor and a double door above with & hoist beam

on the first floor on the east elevation of the stairwell and large six pane wall to wall windows on the south elevation of the stairwell. The south elevation has rows of thirteen double windows on both floors and six ventilation ducts from the ground floor to the roof (Pls. 56 & 57). The windows on the west elevation are the same for both floors, with a central single window and larger windows to the north and south (Pls. 57).