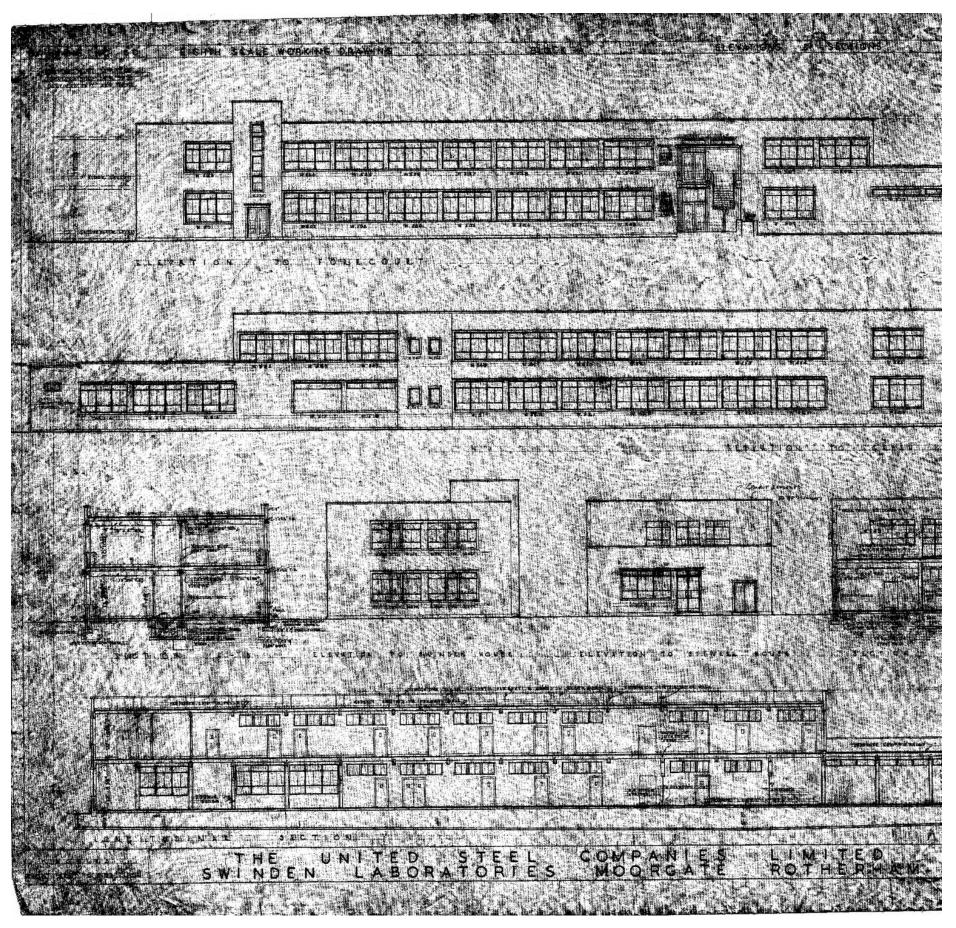

- Block H constructed in 1964 for Development Engineering, Mathematics, Automatic Control, Electronics, Electrical Power, Rolling and Trackwork and Structures.
- Block J constructed in 1965 for air and water modelling for instrument development for Steelmaking and Fuel and Furnace research teams.
- Block K constructed in 1966 for special instruments used by Physical Metallurgy (air-conditioned darkened operating areas).
- Staff Dining Room constructed in 1967 with the former dining room converted into a conference suite.
- 4.8 The original blocks at the Swinden Technology Centre include Blocks A-E, from designs by J. Mansell Jenkinson & Son Architects, 18 Norfolk Row, Sheffield. Copies of the 1949 and 1950 floor plans and elevations were located in a planning chest on the second floor of Block C, formerly the drawing office (which TATA allowed to be scanned: Appendix 1). The 1949, 1950, 1961 floor plans for Blocks A, B, C, E & H state what each room was to be used for. The main entrance for the labs was in Block C. The 1949 plans depicted the layout for Blocks A, B, C, D and E and as a mix of labs, storerooms and offices; connected to Block C and Block E was the detached gas and transformer building. Block A had a separate entrance to the north and entrance to the north to the east.
- 4.9 In 1960, United Steel produced a book on the Research and Development Department at Swinden Laboratories detailing the work, staff and departments (USC 1960, 68-70). The 1960 floor plans in the Swinden Laboratories Research and Development Department publication included annotated floor plans for the main buildings (Blocks A-D), Block F & Block G and stated:-

- Block A ground floor was Metallurgy and Metallurgy, Physics and Engineering were on the first floor;
- Block B was Slags, Corrosion, Spectrography, Refractories & Analytical Chemistry on the ground floor and X-Rays & Chemistry on the first Floor;
- Block C was the Main Entrance, Minerals & Instrument Pool on the ground floor, then Fuel, Engineering, Typists and Offices for the Assistant Director of Research, Research Manager & Chief Development Engineer, and the Drawing Office on the Second Floor.
- Block D was Engineering Development (Steel Making, Refractories & Rolling Mill), Machine Shop, Steel Store, Macro Exam & Heat Treatment;
- Block F with Workshop and offices above, Pilot Plant and Combustion & Heat Transfer;
- Block G as Mineral Processing.
- 4.10 United Steel Companies were nationalised by the government in 1967 and became part of British Steel.
  - Block L constructed in 1969 for a high bay development laboratory with facilities for machinability and welding equipment, as well as extended test facilities for Trackwork and Structures.
  - Block Q was constructed in 1970 to accommodate a 1-million-volt electron microscope. The building incorporated specially designed spring foundations to isolate it from surrounding vibration.
  - Block R was constructed in 1983 for two rolling mills of the Process Services department and a number of associated heating furnaces all relocated from Hoyle Street Laboratories in Sheffield.
  - Canteen was constructed in 1983.
  - Block G Extension constructed in 1989 to accommodate a new reversing rolling mill.
- 4.11 British Steel was privatised in 1989 as British Steel PLC. Then, the Swinden Technology Centre became part of Corus Steel in 1999. Block Q Electron microscope was dismantled in the 1990s and the building converted into offices