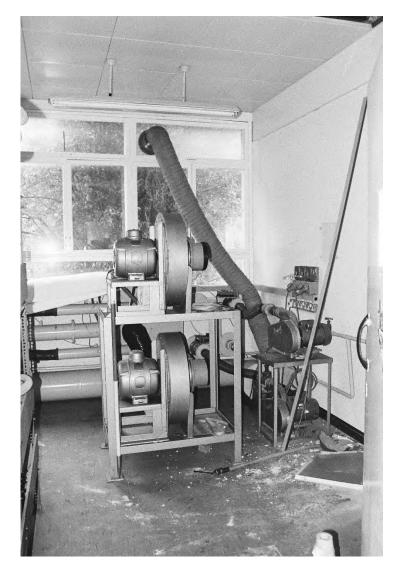

Plate 68. Block Q: Exterior North Elevation (Swinden11\_27). Facing South.

Plate 69. Block Q: External East Elevation (Swinden11\_28). Facing West.

Plate 70. Block Q: External East & South Elevations (Swinden11\_29). Facing North-west.

Plate 71. Block Q: Exterior South Elevation (Swinden11\_30). Facing North.

Plate 72. Block R from the Drone (DJI\_0147). Facing North-east.

Plate 73. Block R: Exterior South Elevation (Swinden11\_10). Facing North.