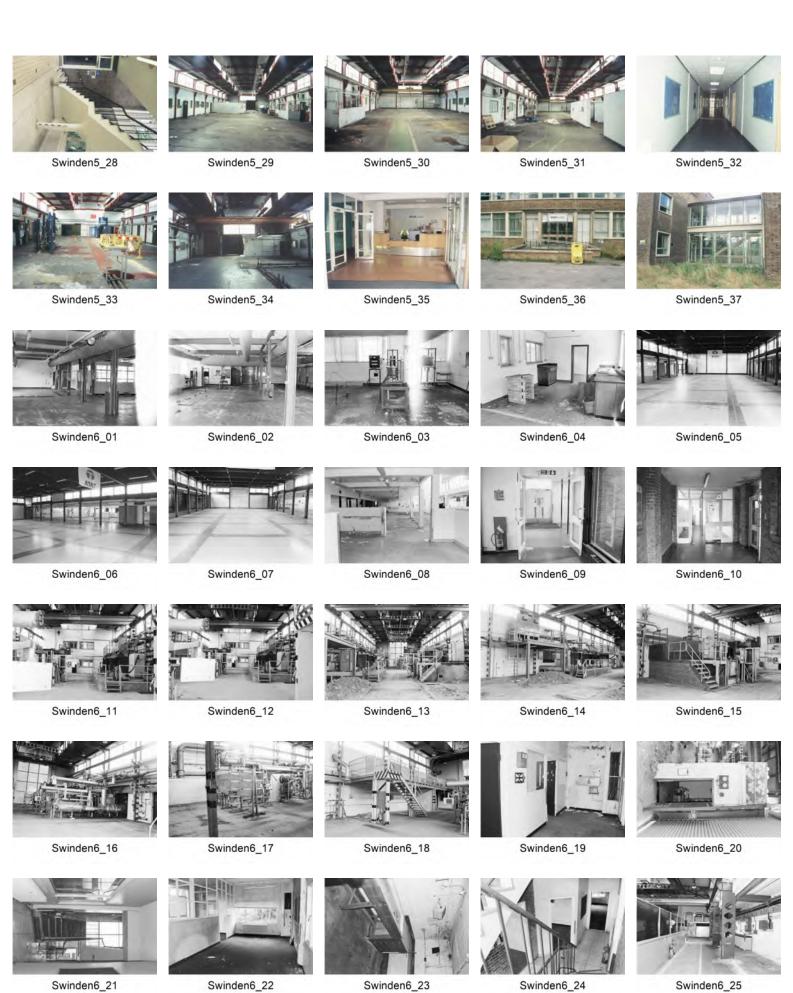

#### 6. Results

6.1 The survey of the buildings at Swinden House Technology Centre was undertaken over three days, with dry bright and overcast conditions. The reception area, security offices and toilets on the ground floor of Block C were the only area still in use, as there was 24/7 security on site. All the buildings had power; but had been empty and disused for some time. At the time of the survey, there was no access to the south side of Block B and the north side of Block D, nor the basement in Block F or any of the roofs.

#### 6.2 Blocks A, B, C, D & H: Exterior (Pls. 2-34)

- 6.2.1 These five blocks are connected by adjoining stairwells within glazed corridors, constructed with steel frames, concrete and brick (stretcher bond) with flat roofs (Pl. 1). Blocks A-D were constructed in the early 1950's. Block H was added in the 1960s. Block C was three storeys high. Blocks A, B & H were 2 storeys high and Block D was one storey but the same height as the two storey blocks either side. Block C was the central block, located west of Swinden House and aligned north to south. To the north of Block C was Block B and to the south of Block C was Block A. Block A was aligned east to west, offset to the east. Block B was aligned east to west with its east end parallel to the east wall of Block B. Block D was connected to Block C west of reception area. The glazed stairwells between Blocks A and C and B and C, were floor to ceiling glazing, four windows with four panes and an exterior glazed door on the ground floor to the west (Blocks A & B) and to the north (Block H).
- 6.2.2 The main entrance and reception was located in the centre of Block C's East Elevation on the ground floor (Pls. 2, 4-6 & 81). The east elevation was a three bay façade, with a protruding central bay containing the main doors with tall windows and then four connected windows to the north and south and twelve symmetrical windows on the first floor. Set back to the north and south were five windows on the ground and first floors. The second floor (third storey) was set back from the parapet, with seven large windows on the east elevation and corner windows on the north and south

#### 6.3 Blocks: F, G, J, K, E/L, Q, R & Canteen: Exterior (Pls. 35-80)

- 6.3.1 Block E was constructed at the same time as Blocks A-D, in the early 1950s, as the transformer and gas supply for Swinden Technology Centre. Blocks F, G, J, K, Q, R and the Canteen were built between the late 1950s and 1980's. Blocks F, G, L and R were large open facilities and used for casting, rolling and welding, with offices as well. Block J and K were laboratories and offices, similar in style and layout to Blocks A, B and H. At the time of the survey Block Q had been converted to offices. Blocks E, R and the Canteen were one storey high. Block F was a one and three storey building. Block G was one storey with a mezzanine to the east. Block Q was three storeys high.
- 6.3.2 Block F was constructed of brick (stretcher bond) and concrete; with offices to the south with a lower flat roof and a stepped central skylight and ventilation grills on the raised flat roof to the north (Pl. 35). The main entrance was on the east elevation in a three-storey high stairwell with floor to ceiling fenestration on the first and second floors, then to the north was a large roller door and four doors with eight double eight pane windows above (Pl. 36 & 38). The south elevation had four double windows on the ground and first floor (Pls. 37 & 38). The north elevation had a large glass brick window comprising a row of three panels 11 brick high by 9 bricks wide and three rows above of three panels of 9 bricks high by 9 bricks wide