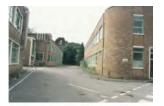

- 6.2.3 To the south and north of Block C were two storey high glazed stairwells connecting to Blocks A and B. East and west of the stairwells were windows on the ground and first floors. On the ground floor of the west elevation, Block C connected to Block D, with five fanlights above. The fenestration on the ground floor of the west elevation, to the north and south, was symmetrical comprising two windows, two smaller windows and then five windows (Pls. 3 & 7). The first floor had full size windows matching the width of the ground floor fanlights, as the only difference to the ground floors and comprised five double windows in the centre, then a triple window, two double windows and a single window on either side.
- 6.2.4 The north side of Block A was connected to the south end of Block C with connecting stairwells and access corridors on the ground and first floors. To the north of the connecting stairwell to Block C, the block faced the lawn and to the west side of Block D (Pls. 2, 3, 7 & 8). There was an internal stairwell with exterior access at the east end of Block A, which was three storeys high and provided roof access. The north elevation had triple windows on the ground and first floors then the main entrance was stepped out with a central stairwell light above the double door on the ground floor (Pl. 8). To the west of the entrance were seven triple windows and one small window on the ground and first floor. There was a double fanlight above the glazed corridor, then four triple windows on the first floor and

two triple narrow fanlights on the ground below the second and third windows above. The west end of the north elevation had a large ventilation duct from the ground floor to the roof (PI. 9). There were symmetrical windows on both floors of the east elevation: a double window, a single window, two double windows, another single and double window (PI. 10). On the ground floor of south elevation of Block A, there was a triple window, a roller loading door, seven triple windows, two small windows, two double windows, then a gap to another three triple window (PIs. 11 & 12). On the first floor there was a single, triple and single window, seven triple windows, two small windows and six triple windows. On the west elevation there was the two-storey stairwell connecting to Block H, a double door for the transformer on the ground floor and a double window on the first floor to the south of the stairwell (PI. 13). North of the stairwell on the west elevation of Block A was a large ventilation duct on the ground floor, with a double window above (PI. 9).