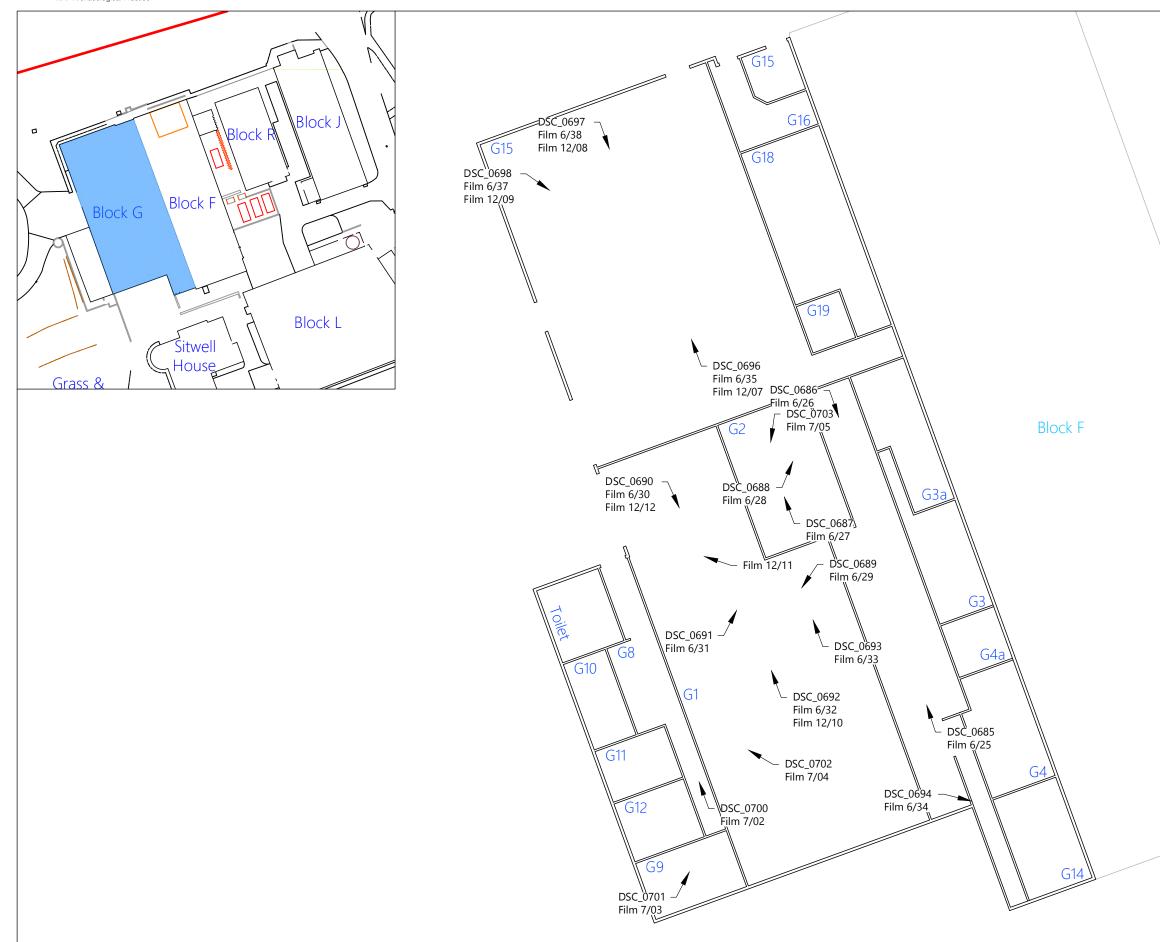

Plate 233. Block L: Interior Ground Floor Room L17 (Swinden8\_25). Facing North.

Plate 234. Block L: Interior Ground Floor Room L17 (Swinden8\_26). Facing South.

Plate 235. Block L: Interior Ground Floor Room L18/L18A (Swinden8\_28). Facing South.

Plate 236. Block L: Interior Ground Floor Room L18A (Swinden8\_29). Facing North.

Plate 237. Block L: Interior Ground Floor Room L36 (Swinden8\_30). Facing North-west.

Plate 238. Block L: Interior Ground Floor Room L18 (Swinden8\_32). Facing North-west.

Plate 239. Block L: Interior Ground Floor Room L1 (Swinden8\_16). Facing East.

Plate 240. Block L: Interior Ground Floor Room L4/L4A (Swinden8\_36). Facing West.RB2020/1591195VB-02

Plate 241. Block L: Interior First Floor (Swinden8\_17). Facing West.

Plate 242. Block L: Interior First Floor Room L28 (Swinden8\_18). Facing West.

Plate 243. Building Q: Interior Ground Floor Entrance (Swinden9\_10). Facing North.

Plate 244. Block Q: Interior Ground Floor Room Q9A (Swinden9\_12). Facing North.

Plate 245. Block Q: Interior Ground Floor Room Q1 (Swinden9\_13). Facing North-west.

Plate 246. Block Q: Interior Ground Floor Room Q2 (Swinden9\_14). Facing West.

Plate 247. Block Q: Interior Ground Floor Room Q4/Q8 (Swinden9\_15). Facing North.

Plate 248. Block Q: Interior First Floor Room Q13/Q15 (Swinden9\_15). Facing North.

Plate 249. Block Q: Interior First Floor Room Q11/Q15 (Swinden9\_09). Facing South.

Plate 250. Block Q: Interior Second Floor Room Q18 (Swinden9\_15). Facing North.

Plate 251. Block Q: Interior Second Floor Room Q18 (Swinden9\_06). Facing South.

Plate 252. Block Q: Interior Second Floor Room Q19/Q19A (Swinden9\_04). Facing North. RB2020/1591 201

Plate 253. Block Q: Interior Second Floor Room Q19/Q20 (Swinden9\_05). Facing South.

Plate 254. Block Q: Interior Second Floor Room Q11 (Swinden9\_02). Facing North-west.

Plate 255. Block Q: Interior Second Floor Room Q11 (Swinden9\_03). Facing West.

Plate 256. Block R Interior (Swinden12\_13). Facing South.

Plate 257. Block R: Interior (Swinden7\_06). Facing North.

Plate 258. Block R: Interior (Swinden7\_08). Facing South-west.

Plate 259. Canteen: Interior (Swinden6\_05). Facing South.

Plate 260. Canteen: Interior (Swinden6\_07). Facing North.

Plate 261. Canteen: Interior (Swinden6\_06). Facing North-east.

Plate 262. Canteen: Interior (Swinden6\_08). Facing North.

Plate 263. Canteen: Interior (Swinden6\_09). Facing West.

Plate 264. Canteen: Interior (Swinden6\_10). Facing West.