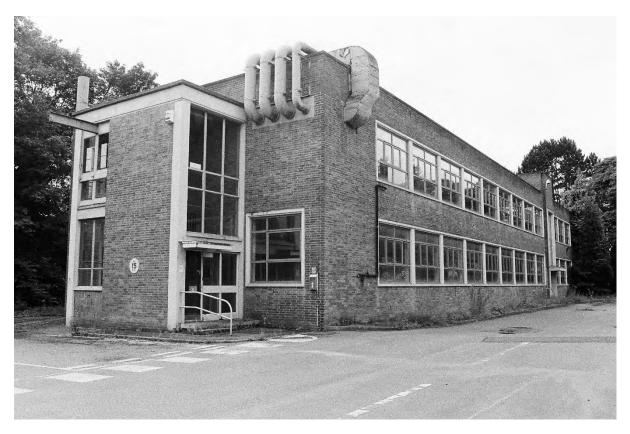

#### 6.2 Blocks A, B, C, D & H: Exterior (Pls. 2-34)

- 6.2.1 These five blocks are connected by adjoining stairwells within glazed corridors, constructed with steel frames, concrete and brick (stretcher bond) with flat roofs (Pl. 1). Blocks A-D were constructed in the early 1950's. Block H was added in the 1960s. Block C was three storeys high. Blocks A, B & H were 2 storeys high and Block D was one storey but the same height as the two storey blocks either side. Block C was the central block, located west of Swinden House and aligned north to south. To the north of Block C was Block B and to the south of Block C was Block A. Block A was aligned east to west, offset to the east. Block B was aligned east to west with its east end parallel to the east wall of Block B. Block D was connected to Block C west of reception area. The glazed stairwells between Blocks A and C and B and C, were floor to ceiling glazing, four windows with four panes and an exterior glazed door on the ground floor to the west (Blocks A & B) and to the north (Block H).
- 6.2.2 The main entrance and reception was located in the centre of Block C's East Elevation on the ground floor (Pls. 2, 4-6 & 81). The east elevation was a three bay façade, with a protruding central bay containing the main doors with tall windows and then four connected windows to the north and south and twelve symmetrical windows on the first floor. Set back to the north and south were five windows on the ground and first floors. The second floor (third storey) was set back from the parapet, with seven large windows on the east elevation and corner windows on the north and south

elevations. On the third storey, to the north and south of the main block were two extensions with three two windows and a door on the east elevation. There were exterior ladders providing access to the roof and a decorative brick roof structure around the chimney stacks.

- 6.2.3 To the south and north of Block C were two storey high glazed stairwells connecting to Blocks A and B. East and west of the stairwells were windows on the ground and first floors. On the ground floor of the west elevation, Block C connected to Block D, with five fanlights above. The fenestration on the ground floor of the west elevation, to the north and south, was symmetrical comprising two windows, two smaller windows and then five windows (Pls. 3 & 7). The first floor had full size windows matching the width of the ground floor fanlights, as the only difference to the ground floors and comprised five double windows in the centre, then a triple window, two double windows and a single window on either side.
- 6.2.4 The north side of Block A was connected to the south end of Block C with connecting stairwells and access corridors on the ground and first floors. To the north of the connecting stairwell to Block C, the block faced the lawn and to the west side of Block D (Pls. 2, 3, 7 & 8). There was an internal stairwell with exterior access at the east end of Block A, which was three storeys high and provided roof access. The north elevation had triple windows on the ground and first floors then the main entrance was stepped out with a central stairwell light above the double door on the ground floor (Pl. 8). To the west of the entrance were seven triple windows and one small window on the ground and first floor. There was a double fanlight above the glazed corridor, then four triple windows on the first floor and