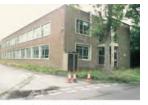

on the ground and first floor: seven triple windows on east of the entrance and four triple windows to the west. There were three ventilation ducts on the north elevation, west of the main entrance.

- 6.2.6 Block B was two storeys high, with three entrances, to the north, to the west and to the east (Pls. 19-26). The east elevation had a double door with six pane fanlight above, a ¾ double window to the south and a double window to the north (Pl. 21). Then on the first floor, the east elevation had a double window above the door and the same sized windows as the ground floor to the north and south. The north elevation of Block B had thirteen double windows on the ground and first floor (Pl. 22-23); with a recessed stairwell entrance to the west with double door and floor to ceiling fenestration on the first floor (Pl. 24). On the west elevation of Block B entrance, there was a double door on the ground floor and double window above and a large ventilation duct (Pl. 25). On the south elevation of Block B, was the protruding stairwell with central light fenestration, then thirteen double windows on the ground and first floor, west of the connecting stairwell with Block C then one double windows to the east of the connecting stairwell on the ground and first floors (Pl. 26).
- 6.2.7 Block D was one storey, with a double height flat roof with monitor rooflights (Pls. 27 & 28). On the west elevation of Block D, there was the central main door with surrounding windows and fanlight with a triple window and large roller door and double door to the south and a blocked door and large roller door to the north (Pls. 29-31). The south elevation of Block D had ten triple windows, a double door, four triple windows and another door (Pls. 28, 32 & 33). The north elevation of Block D had seven triple windows, a large bricked up window, a double door and four triple

windows (Pls. 27 & 34). The east elevation connected to the ground floor Block C (Pl. 27). There were five connected clerestory windows with four panes at first floor height to the north and south of the central corridor and access door on the east and west elevations respectively on the east elevation. To the north on the east elevation was a double door.