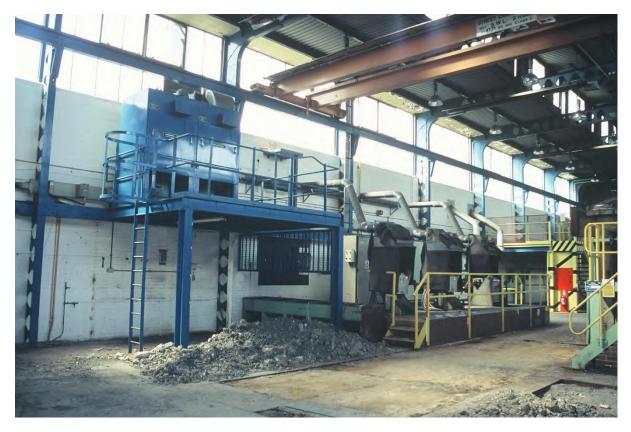

#### 6.3 Blocks: F, G, J, K, E/L, Q, R & Canteen: Exterior (Pls. 35-80)

- 6.3.1 Block E was constructed at the same time as Blocks A-D, in the early 1950s, as the transformer and gas supply for Swinden Technology Centre. Blocks F, G, J, K, Q, R and the Canteen were built between the late 1950s and 1980's. Blocks F, G, L and R were large open facilities and used for casting, rolling and welding, with offices as well. Block J and K were laboratories and offices, similar in style and layout to Blocks A, B and H. At the time of the survey Block Q had been converted to offices. Blocks E, R and the Canteen were one storey high. Block F was a one and three storey building. Block G was one storey with a mezzanine to the east. Block Q was three storeys high.
- 6.3.2 Block F was constructed of brick (stretcher bond) and concrete; with offices to the south with a lower flat roof and a stepped central skylight and ventilation grills on the raised flat roof to the north (Pl. 35). The main entrance was on the east elevation in a three-storey high stairwell with floor to ceiling fenestration on the first and second floors, then to the north was a large roller door and four doors with eight double eight pane windows above (Pl. 36 & 38). The south elevation had four double windows on the ground and first floor (Pls. 37 & 38). The north elevation had a large glass brick window comprising a row of three panels 11 brick high by 9 bricks wide and three rows above of three panels of 9 bricks high by 9 bricks wide

(Pls. 39 & 40). The west elevation was jointed to Block G on the ground floor, with a triple window in the office block and 8 large double eight-pane windows like the east elevation (Pl. 41).

- 6.3.3 Block G was attached to Block F by a single storey entrance flush with the south elevation of Block F. The original build of Block G to the south had a stepped roof with skylights and vents, similar to Block F. The later extension to Block G had a low-pitched roof behind a parapet (Pl. 41). The entrance block had a double door on the south elevation and ten windows on the west elevation (Pls. 37 & 42). The south elevation of the Block G had a central double door with single doors to the east and west (Pl. 42), which were surrounded by pale brick (same as the Block G extension). Above the central door were three panels of glass bricks, eight wide and 9 high. On the west elevation of Block G were a block of offices with a flat roof and four triple windows and on the north elevation there was a double door (Pls 43-45). Above on the main wall of Block G on the west elevation, above the offices, were three large double 16 pane windows, with a large roller door to the north and in the later extension, there was a large roller door and three windows (Pl. 44-45). On the north elevation of the Block G Extension was a large window (Pl. 45), constructed of twelve panels of glass bricks (mirroring Block F to the east). The east elevation had large upper windows, same as the west elevation to the south and five large panes of glass bricks: 8 wide and 11 high.
- 6.3.4 Block J had two entrances in two storey high stairwell blocks: the main entrance to the west on the south end of the west elevation and to the north on the north elevation. Block J had access into the roof by a separate block on the flat roof and 18 vents (Pl. 46). The entrance on the north, had a