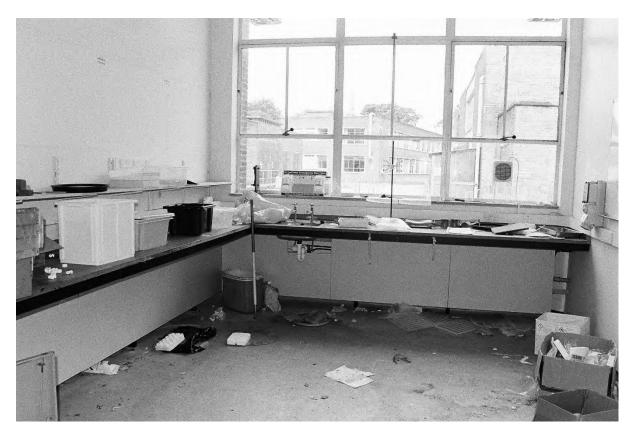

#### 6. Results

6.1 The survey of the buildings at Swinden House Technology Centre was undertaken over three days, with dry bright and overcast conditions. The reception area, security offices and toilets on the ground floor of Block C were the only area still in use, as there was 24/7 security on site. All the buildings had power; but had been empty and disused for some time. At the time of the survey, there was no access to the south side of Block B and the north side of Block D, nor the basement in Block F or any of the roofs.

#### 6.2 Blocks A, B, C, D & H: Exterior (Pls. 2-34)

- 6.2.1 These five blocks are connected by adjoining stairwells within glazed corridors, constructed with steel frames, concrete and brick (stretcher bond) with flat roofs (Pl. 1). Blocks A-D were constructed in the early 1950's. Block H was added in the 1960s. Block C was three storeys high. Blocks A, B & H were 2 storeys high and Block D was one storey but the same height as the two storey blocks either side. Block C was the central block, located west of Swinden House and aligned north to south. To the north of Block C was Block B and to the south of Block C was Block A. Block A was aligned east to west, offset to the east. Block B was aligned east to west with its east end parallel to the east wall of Block B. Block D was connected to Block C west of reception area. The glazed stairwells between Blocks A and C and B and C, were floor to ceiling glazing, four windows with four panes and an exterior glazed door on the ground floor to the west (Blocks A & B) and to the north (Block H).
- 6.2.2 The main entrance and reception was located in the centre of Block C's East Elevation on the ground floor (Pls. 2, 4-6 & 81). The east elevation was a three bay façade, with a protruding central bay containing the main doors with tall windows and then four connected windows to the north and south and twelve symmetrical windows on the first floor. Set back to the north and south were five windows on the ground and first floors. The second floor (third storey) was set back from the parapet, with seven large windows on the east elevation and corner windows on the north and south