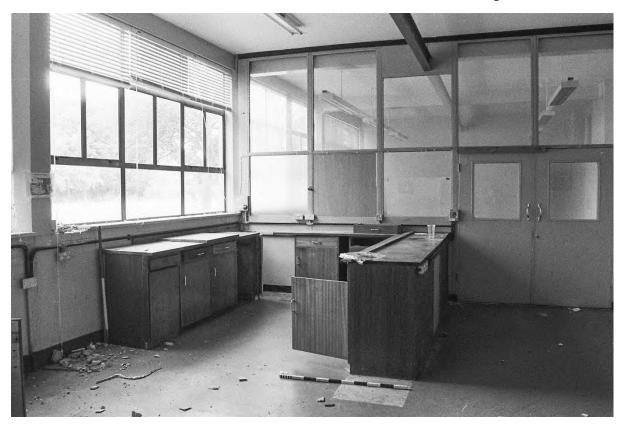

Second Floor Room 152/152A (Swinden5\_17). Facing North.



Plate 102. Block A: Interior Ground Floor Entrance Hall & Stairs (Swinden5\_07). Facing South. RB2020/1591 126



Plate 103. Block A: Interior Ground Floor Stairs (Swinden2\_12) Facing North.



Plate 104. Block A: Interior Ground Floor Room A1A (Swinden2\_10). Facing South-west. RB2020/1591 127 VB-02.06.23



Plate 105. Block A: Interior Ground Floor Room A1 (Swinden2\_08). Facing North-east.



Plate 106. Block A: Interior Ground Floor Room A1 (Swinden2\_09). Facing South-west.



Plate 107. Block A: Interior Ground Floor Room A2 (Swinden5\_09). Facing South-west.



Plate 108. Block A: Interior Ground Floor Room A2 (Swinden2\_05). Facing North.



Plate 109. Block A: Interior Ground Floor Room A6 (Swinden2\_03). Facing West.



Plate 110. Block A: Interior Ground Floor Room A8 (Swinden2\_02). Facing North-east.



Plate 111. Block A: Interior Ground Floor Room A8 (Swinden2\_01). Facing North.



Plate 112. Block A: Interior Ground Floor Room A14 (Swinden5\_12). Facing West.



Plate 113. Blocked Entrance to Block A South (Swinden5\_01). Facing North.



Plate 114. Block A: Interior First Floor Stairs (Swinden5\_04) Facing North. RB2020/1591



Plate 115. Block A: Interior First Floor Corridor (Swinden2\_14). Facing West.



Plate 116. Block A: Interior First Floor Corridor & Skylight (Swinden5\_02). Facing East.



Plate 117. Block A: Interior First Floor Entrance to Block C (Swinden2\_17). Facing North.



Plate 118. Block A: Interior First Floor Room A27 (Swinden2\_15). Facing East.



Plate 119. Block A: Int