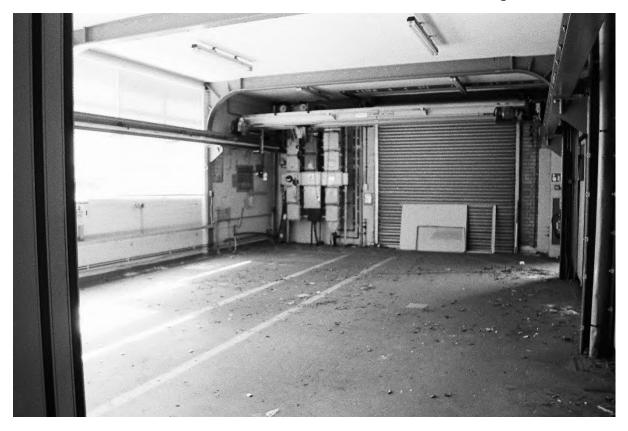

#### 6.3 Blocks: F, G, J, K, E/L, Q, R & Canteen: Exterior (Pls. 35-80)

- 6.3.1 Block E was constructed at the same time as Blocks A-D, in the early 1950s, as the transformer and gas supply for Swinden Technology Centre. Blocks F, G, J, K, Q, R and the Canteen were built between the late 1950s and 1980's. Blocks F, G, L and R were large open facilities and used for casting, rolling and welding, with offices as well. Block J and K were laboratories and offices, similar in style and layout to Blocks A, B and H. At the time of the survey Block Q had been converted to offices. Blocks E, R and the Canteen were one storey high. Block F was a one and three storey building. Block G was one storey with a mezzanine to the east. Block Q was three storeys high.
- 6.3.2 Block F was constructed of brick (stretcher bond) and concrete; with offices to the south with a lower flat roof and a stepped central skylight and ventilation grills on the raised flat roof to the north (Pl. 35). The main entrance was on the east elevation in a three-storey high stairwell with floor to ceiling fenestration on the first and second floors, then to the north was a large roller door and four doors with eight double eight pane windows above (Pl. 36 & 38). The south elevation had four double windows on the ground and first floor (Pls. 37 & 38). The north elevation had a large glass brick window comprising a row of three panels 11 brick high by 9 bricks wide and three rows above of three panels of 9 bricks high by 9 bricks wide

(Pls. 39 & 40). The west elevation was jointed to Block G on the ground floor, with a triple window in the office block and 8 large double eight-pane windows like the east elevation (Pl. 41).

- 6.3.3 Block G was attached to Block F by a single storey entrance flush with the south elevation of Block F. The original build of Block G to the south had a stepped roof with skylights and vents, similar to Block F. The later extension to Block G had a low-pitched roof behind a parapet (Pl. 41). The entrance block had a double door on the south elevation and ten windows on the west elevation (Pls. 37 & 42). The south elevation of the Block G had a central double door with single doors to the east and west (Pl. 42), which were surrounded by pale brick (same as the Block G extension). Above the central door were three panels of glass bricks, eight wide and 9 high. On the west elevation of Block G were a block of offices with a flat roof and four triple windows and on the north elevation there was a double door (Pls 43-45). Above on the main wall of Block G on the west elevation, above the offices, were three large double 16 pane windows, with a large roller door to the north and in the later extension, there was a large roller door and three windows (Pl. 44-45). On the north elevation of the Block G Extension was a large window (Pl. 45), constructed of twelve panels of glass bricks (mirroring Block F to the east). The east elevation had large upper windows, same as the west elevation to the south and five large panes of glass bricks: 8 wide and 11 high.
- 6.3.4 Block J had two entrances in two storey high stairwell blocks: the main entrance to the west on the south end of the west elevation and to the north on the north elevation. Block J had access into the roof by a separate block on the flat roof and 18 vents (Pl. 46). The entrance on the north, had a