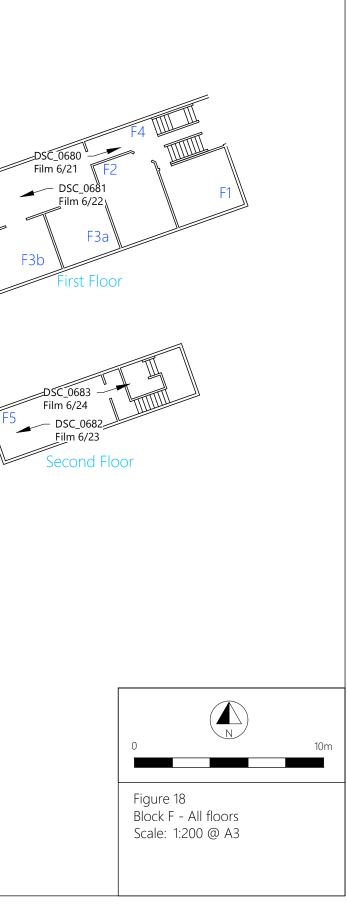

Plate 221. Block K: Interior First Floor Room K29/K37 (Swinden8\_11). Facing East.

Plate 222. Block K: Interior First Floor Room K37(Swinden8\_12). Facing North-west.

Plate 223. Block K: Interior First Floor Room K33 (Swinden8\_13). Facing North-west.

Plate 224. Block K: Interior First Floor Room K42/K44 (Swinden8\_08). Facing North-east.

Plate 225. Block K: Interior First Floor Room K42/K44 (Swinden8\_09). Facing South-west.

Plate 226. Block L: Interior Basement Room L31 Goods Elevator (Swinden8\_33). Facing North.

Plate 227. Block L: Interior Basement Room L31 (Swinden8\_34). Facing West.

Plate 228. Block L: Interior Ground Floor Room L16 (Swinden8\_19). Facing South-west.

Plate 229. Block L: Interior Ground Floor Room L16 (Swinden8\_20). Facing South-east.

Plate 230. Block L: Interior Ground Floor Room L15 (Swinden12\_32). Facing North-west.

Plate 231. Block L: Interior Ground Floor Room L15 Goods Elevator (Swinden8\_22). Facing South.

Plate 232. Block L: Interior Ground Floor Room L15 (Swinden8\_23). Facing South.