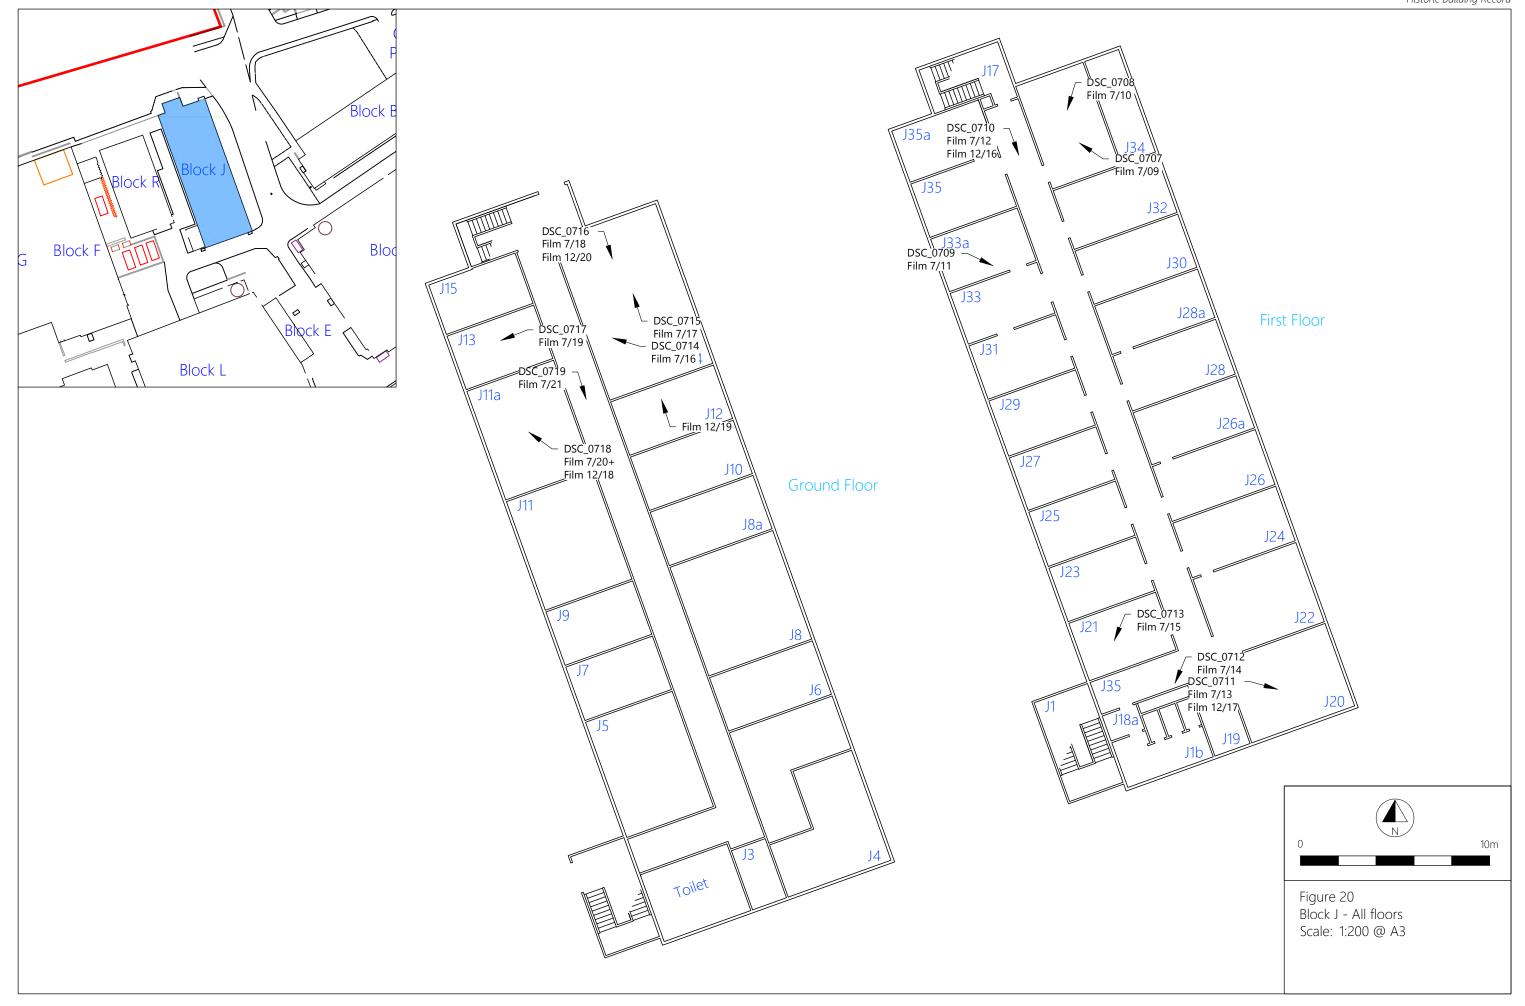

The buildings recorded included fourteen structures. Blocks A, B, C, D & H were joined, as were Blocks F & G and Blocks E & L. The canteen, Blocks J, K, Q and R were detached. Blocks A, B, C, D & E were built in 1951 and Block F in 1958, Block G in 1961, Block H in 1964, Block J in 1965 & Block K in 1966, the Canteen was built in 1967 and Block Q was built in 1970. Block R was built in 1983 and the Block G

- Block H constructed in 1964 for Development Engineering, Mathematics, Automatic Control, Electronics, Electrical Power, Rolling and Trackwork and Structures.
- Block J constructed in 1965 for air and water modelling for instrument development for Steelmaking and Fuel and Furnace research teams.
- Block K constructed in 1966 for special instruments used by Physical Metallurgy (air-conditioned darkened operating areas).
- Staff Dining Room constructed in 1967 with the former dining room converted into a conference suite.
- 4.8 The original blocks at the Swinden Technology Centre include Blocks A-E, from designs by J. Mansell Jenkinson & Son Architects, 18 Norfolk Row, Sheffield. Copies of the 1949 and 1950 floor plans and elevations were located in a planning chest on the second floor of Block C, formerly the drawing office (which TATA allowed to be scanned: Appendix 1). The 1949, 1950, 1961 floor plans for Blocks A, B, C, E & H state what each room was to be used for. The main entrance for the labs was in Block C. The 1949 plans depicted the layout for Blocks A, B, C, D and E and as a mix of labs, storerooms and offices; connected to Block C and Block E was the detached gas and transformer building. Block A had a separate entrance to the north and entrance to the north to the east.
- 4.9 In 1960, United Steel produced a book on the Research and Development Department at Swinden Laboratories detailing the work, staff and departments (USC 1960, 68-70). The 1960 floor plans in the Swinden Laboratories Research and Development Department publication included annotated floor plans for the main buildings (Blocks A-D), Block F & Block G and stated:-

29

single door on the north elevation with floor to ceiling window on the first floor and floor to ceiling windows on the east elevation and three double large windows on the west elevation of the stairwell block (Pls. 47 & 48). The east and west elevations of Block J had the same arrangement of windows on the ground and first floor, lines of ten double windows (Pls. 48-50). The entrance block on the west elevation had a double door on the ground floor with a large four pane window above and large 9 pane window on the south elevation onto the stairs and floor to ceiling six pane windows on both floors on the north elevation of this stairwell (Pls. 50, 51 & 74). There are double windows on the ground and first floor of the north elevation of Block J, east of the stairwell.