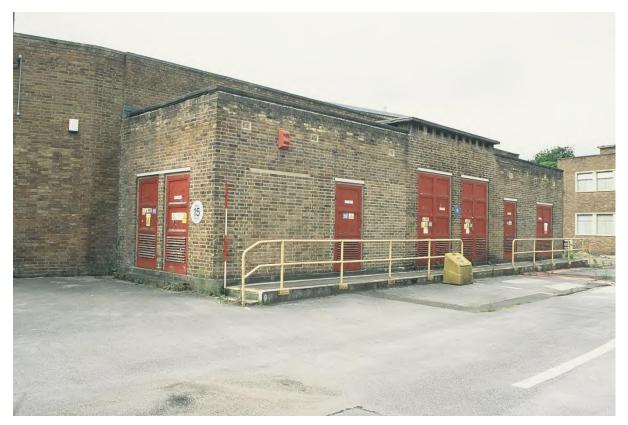

two triple narrow fanlights on the ground below the second and third windows above. The west end of the north elevation had a large ventilation duct from the ground floor to the roof (PI. 9). There were symmetrical windows on both floors of the east elevation: a double window, a single window, two double windows, another single and double window (PI. 10). On the ground floor of south elevation of Block A, there was a triple window, a roller loading door, seven triple windows, two small windows, two double windows, then a gap to another three triple window (PIs. 11 & 12). On the first floor there was a single, triple and single window, seven triple windows, two small windows and six triple windows. On the west elevation there was the two-storey stairwell connecting to Block H, a double door for the transformer on the ground floor and a double window on the first floor to the south of the stairwell (PI. 13). North of the stairwell on the west elevation of Block A was a large ventilation duct on the ground floor, with a double window above (PI. 9).

6.2.5 Block H was two storeys high, to a similar design of Block A. On the east elevation of Block H, there was a smaller (<sup>3</sup>/<sub>4</sub> size of a double window) window on the ground floor with a double window above to the north of the connecting stairwell and double windows on the ground and first floors south of the stairwell (Pls. 14 & 18). On the south elevation of Block H, there were twelve triple windows on the ground and first floor and four large ventilation ducts (Pl. 15). The west elevation of Block H had a large loading door to the south and a triple window to the north on the ground floor and above on the first floor: a central double loading door with beam and double windows to the north and south (Pl. 16). The north elevation of Block H there was a three-storey main entrance with central stairwell light with roof access (Pls. 17 & 18). The north elevation had the same windows