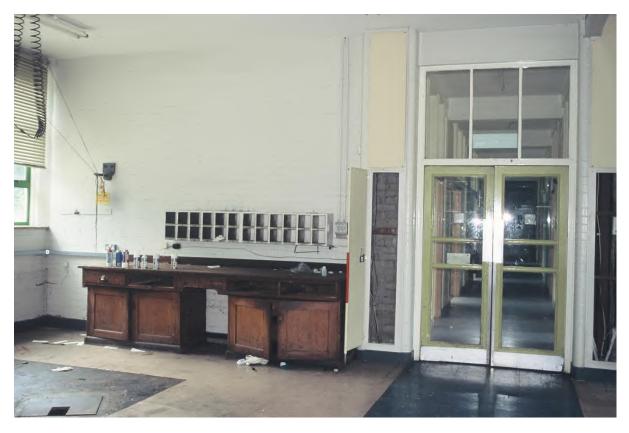

#### 6.2 Blocks A, B, C, D & H: Exterior (Pls. 2-34)

- 6.2.1 These five blocks are connected by adjoining stairwells within glazed corridors, constructed with steel frames, concrete and brick (stretcher bond) with flat roofs (Pl. 1). Blocks A-D were constructed in the early 1950's. Block H was added in the 1960s. Block C was three storeys high. Blocks A, B & H were 2 storeys high and Block D was one storey but the same height as the two storey blocks either side. Block C was the central block, located west of Swinden House and aligned north to south. To the north of Block C was Block B and to the south of Block C was Block A. Block A was aligned east to west, offset to the east. Block B was aligned east to west with its east end parallel to the east wall of Block B. Block D was connected to Block C west of reception area. The glazed stairwells between Blocks A and C and B and C, were floor to ceiling glazing, four windows with four panes and an exterior glazed door on the ground floor to the west (Blocks A & B) and to the north (Block H).
- 6.2.2 The main entrance and reception was located in the centre of Block C's East Elevation on the ground floor (Pls. 2, 4-6 & 81). The east elevation was a three bay façade, with a protruding central bay containing the main doors with tall windows and then four connected windows to the north and south and twelve symmetrical windows on the first floor. Set back to the north and south were five windows on the ground and first floors. The second floor (third storey) was set back from the parapet, with seven large windows on the east elevation and corner windows on the north and south

- 6.2.3 To the south and north of Block C were two storey high glazed stairwells connecting to Blocks A and B. East and west of the stairwells were windows on the ground and first floors. On the ground floor of the west elevation, Block C connected to Block D, with five fanlights above. The fenestration on the ground floor of the west elevation, to the north and south, was symmetrical comprising two windows, two smaller windows and then five windows (Pls. 3 & 7). The first floor had full size windows matching the width of the ground floor fanlights, as the only difference to the ground floors and comprised five double windows in the centre, then a triple window, two double windows and a single window on either side.
- 6.2.4 The north side of Block A was connected to the south end of Block C with connecting stairwells and access corridors on the ground and first floors. To the north of the connecting stairwell to Block C, the block faced the lawn and to the west side of Block D (Pls. 2, 3, 7 & 8). There was an internal stairwell with exterior access at the east end of Block A, which was three storeys high and provided roof access. The north elevation had triple windows on the ground and first floors then the main entrance was stepped out with a central stairwell light above the double door on the ground floor (Pl. 8). To the west of the entrance were seven triple windows and one small window on the ground and first floor. There was a double fanlight above the glazed corridor, then four triple windows on the first floor and