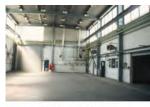

#### 6.3 Blocks: F, G, J, K, E/L, Q, R & Canteen: Exterior (Pls. 35-80)

- 6.3.1 Block E was constructed at the same time as Blocks A-D, in the early 1950s, as the transformer and gas supply for Swinden Technology Centre. Blocks F, G, J, K, Q, R and the Canteen were built between the late 1950s and 1980's. Blocks F, G, L and R were large open facilities and used for casting, rolling and welding, with offices as well. Block J and K were laboratories and offices, similar in style and layout to Blocks A, B and H. At the time of the survey Block Q had been converted to offices. Blocks E, R and the Canteen were one storey high. Block F was a one and three storey building. Block G was one storey with a mezzanine to the east. Block Q was three storeys high.
- 6.3.2 Block F was constructed of brick (stretcher bond) and concrete; with offices to the south with a lower flat roof and a stepped central skylight and ventilation grills on the raised flat roof to the north (Pl. 35). The main entrance was on the east elevation in a three-storey high stairwell with floor to ceiling fenestration on the first and second floors, then to the north was a large roller door and four doors with eight double eight pane windows above (Pl. 36 & 38). The south elevation had four double windows on the ground and first floor (Pls. 37 & 38). The north elevation had a large glass brick window comprising a row of three panels 11 brick high by 9 bricks wide and three rows above of three panels of 9 bricks high by 9 bricks wide

(Pls. 39 & 40). The west elevation was jointed to Block G on the ground floor, with a triple window in the office block and 8 large double eight-pane windows like the east elevation (Pl. 41).

- 6.3.3 Block G was attached to Block F by a single storey entrance flush with the south elevation of Block F. The original build of Block G to the south had a stepped roof with skylights and vents, similar to Block F. The later extension to Block G had a low-pitched roof behind a parapet (Pl. 41). The entrance block had a double door on the south elevation and ten windows on the west elevation (Pls. 37 & 42). The south elevation of the Block G had a central double door with single doors to the east and west (Pl. 42), which were surrounded by pale brick (same as the Block G extension). Above the central door were three panels of glass bricks, eight wide and 9 high. On the west elevation of Block G were a block of offices with a flat roof and four triple windows and on the north elevation there was a double door (Pls 43-45). Above on the main wall of Block G on the west elevation, above the offices, were three large double 16 pane windows, with a large roller door to the north and in the later extension, there was a large roller door and three windows (Pl. 44-45). On the north elevation of the Block G Extension was a large window (Pl. 45), constructed of twelve panels of glass bricks (mirroring Block F to the east). The east elevation had large upper windows, same as the west elevation to the south and five large panes of glass bricks: 8 wide and 11 high.
- 6.3.4 Block J had two entrances in two storey high stairwell blocks: the main entrance to the west on the south end of the west elevation and to the north on the north elevation. Block J had access into the roof by a separate block on the flat roof and 18 vents (Pl. 46). The entrance on the north, had a