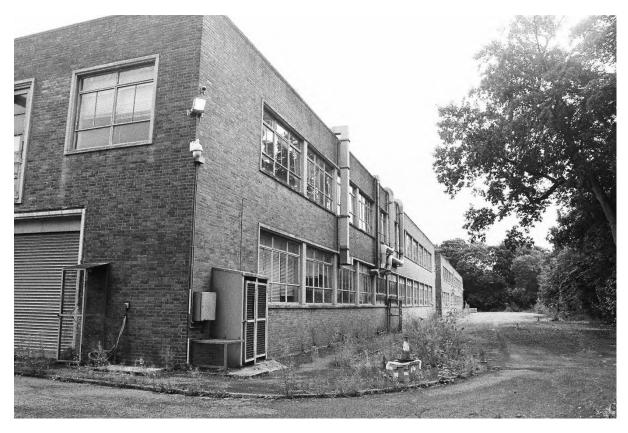

#### 6.2 Blocks A, B, C, D & H: Exterior (Pls. 2-34)

- 6.2.1 These five blocks are connected by adjoining stairwells within glazed corridors, constructed with steel frames, concrete and brick (stretcher bond) with flat roofs (Pl. 1). Blocks A-D were constructed in the early 1950's. Block H was added in the 1960s. Block C was three storeys high. Blocks A, B & H were 2 storeys high and Block D was one storey but the same height as the two storey blocks either side. Block C was the central block, located west of Swinden House and aligned north to south. To the north of Block C was Block B and to the south of Block C was Block A. Block A was aligned east to west, offset to the east. Block B was aligned east to west with its east end parallel to the east wall of Block B. Block D was connected to Block C west of reception area. The glazed stairwells between Blocks A and C and B and C, were floor to ceiling glazing, four windows with four panes and an exterior glazed door on the ground floor to the west (Blocks A & B) and to the north (Block H).
- 6.2.2 The main entrance and reception was located in the centre of Block C's East Elevation on the ground floor (Pls. 2, 4-6 & 81). The east elevation was a three bay façade, with a protruding central bay containing the main doors with tall windows and then four connected windows to the north and south and twelve symmetrical windows on the first floor. Set back to the north and south were five windows on the ground and first floors. The second floor (third storey) was set back from the parapet, with seven large windows on the east elevation and corner windows on the north and south

- 6.2.3 To the south and north of Block C were two storey high glazed stairwells connecting to Blocks A and B. East and west of the stairwells were windows on the ground and first floors. On the ground floor of the west elevation, Block C connected to Block D, with five fanlights above. The fenestration on the ground floor of the west elevation, to the north and south, was symmetrical comprising two windows, two smaller windows and then five windows (Pls. 3 & 7). The first floor had full size windows matching the width of the ground floor fanlights, as the only difference to the ground floors and comprised five double windows in the centre, then a triple window, two double windows and a single window on either side.
- 6.2.4 The north side of Block A was connected to the south end of Block C with connecting stairwells and access corridors on the ground and first floors. To the north of the connecting stairwell to Block C, the block faced the lawn and to the west side of Block D (Pls. 2, 3, 7 & 8). There was an internal stairwell with exterior access at the east end of Block A, which was three storeys high and provided roof access. The north elevation had triple windows on the ground and first floors then the main entrance was stepped out with a central stairwell light above the double door on the ground floor (Pl. 8). To the west of the entrance were seven triple windows and one small window on the ground and first floor. There was a double fanlight above the glazed corridor, then four triple windows on the first floor and

two triple narrow fanlights on the ground below the second and third windows above. The west end of the north elevation had a large ventilation duct from the ground floor to the roof (PI. 9). There were symmetrical windows on both floors of the east elevation: a double window, a single window, two double windows, another single and double window (PI. 10). On the ground floor of south elevation of Block A, there was a triple window, a roller loading door, seven triple windows, two small windows, two double windows, then a gap to another three triple window (PIs. 11 & 12). On the first floor there was a single, triple and single window, seven triple windows, two small windows and six triple windows. On the west elevation there was the two-storey stairwell connecting to Block H, a double door for the transformer on the ground floor and a double window on the first floor to the south of the stairwell (PI. 13). North of the stairwell on the west elevation of Block A was a large ventilation duct on the ground floor, with a double window above (PI. 9).