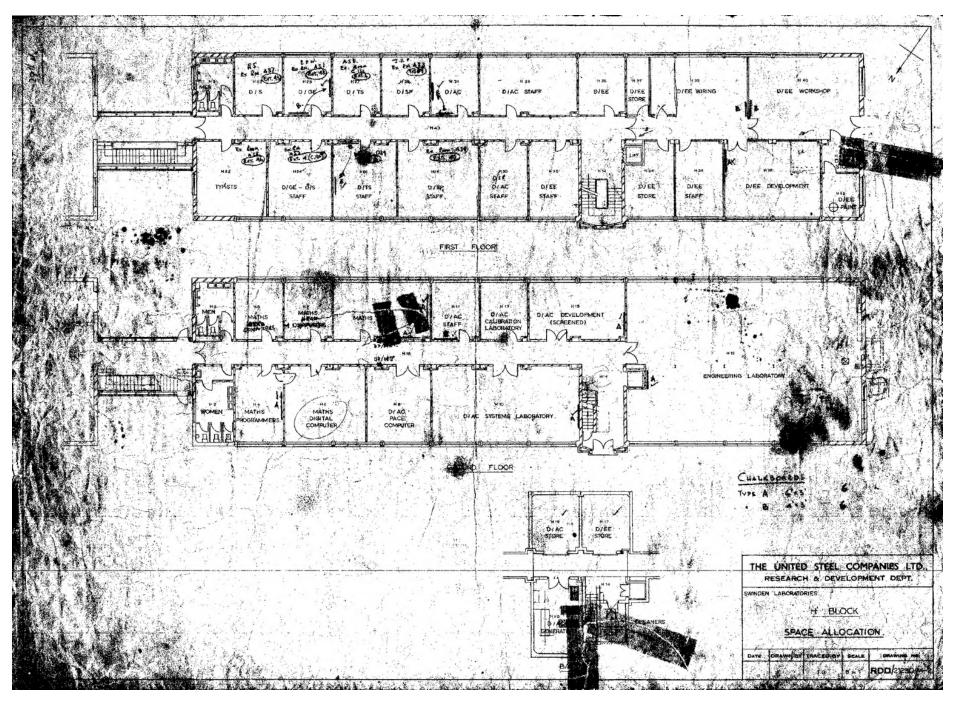

- Block H constructed in 1964 for Development Engineering, Mathematics, Automatic Control, Electronics, Electrical Power, Rolling and Trackwork and Structures.
- Block J constructed in 1965 for air and water modelling for instrument development for Steelmaking and Fuel and Furnace research teams.
- Block K constructed in 1966 for special instruments used by Physical Metallurgy (air-conditioned darkened operating areas).
- Staff Dining Room constructed in 1967 with the former dining room converted into a conference suite.
- 4.8 The original blocks at the Swinden Technology Centre include Blocks A-E, from designs by J. Mansell Jenkinson & Son Architects, 18 Norfolk Row, Sheffield. Copies of the 1949 and 1950 floor plans and elevations were located in a planning chest on the second floor of Block C, formerly the drawing office (which TATA allowed to be scanned: Appendix 1). The 1949, 1950, 1961 floor plans for Blocks A, B, C, E & H state what each room was to be used for. The main entrance for the labs was in Block C. The 1949 plans depicted the layout for Blocks A, B, C, D and E and as a mix of labs, storerooms and offices; connected to Block C and Block E was the detached gas and transformer building. Block A had a separate entrance to the north and entrance to the north to the east.
- 4.9 In 1960, United Steel produced a book on the Research and Development Department at Swinden Laboratories detailing the work, staff and departments (USC 1960, 68-70). The 1960 floor plans in the Swinden Laboratories Research and Development Department publication included annotated floor plans for the main buildings (Blocks A-D), Block F & Block G and stated:-

- Block A ground floor was Metallurgy and Metallurgy, Physics and Engineering were on the first floor;
- Block B was Slags, Corrosion, Spectrography, Refractories & Analytical Chemistry on the ground floor and X-Rays & Chemistry on the first Floor;
- Block C was the Main Entrance, Minerals & Instrument Pool on the ground floor, then Fuel, Engineering, Typists and Offices for the Assistant Director of Research, Research Manager & Chief Development Engineer, and the Drawing Office on the Second Floor.
- Block D was Engineering Development (Steel Making, Refractories & Rolling Mill), Machine Shop, Steel Store, Macro Exam & Heat Treatment;
- Block F with Workshop and offices above, Pilot Plant and Combustion & Heat Transfer;
- Block G as Mineral Processing.
- 4.10 United Steel Companies were nationalised by the government in 1967 and became part of British Steel.
  - Block L constructed in 1969 for a high bay development laboratory with facilities for machinability and welding equipment, as well as extended test facilities for Trackwork and Structures.
  - Block Q was constructed in 1970 to accommodate a 1-million-volt electron microscope. The building incorporated specially designed spring foundations to isolate it from surrounding vibration.
  - Block R was constructed in 1983 for two rolling mills of the Process Services department and a number of associated heating furnaces all relocated from Hoyle Street Laboratories in Sheffield.
  - Canteen was constructed in 1983.
  - Block G Extension constructed in 1989 to accommodate a new reversing rolling mill.
- 4.11 British Steel was privatised in 1989 as British Steel PLC. Then, the Swinden Technology Centre became part of Corus Steel in 1999. Block Q Electron microscope was dismantled in the 1990s and the building converted into offices