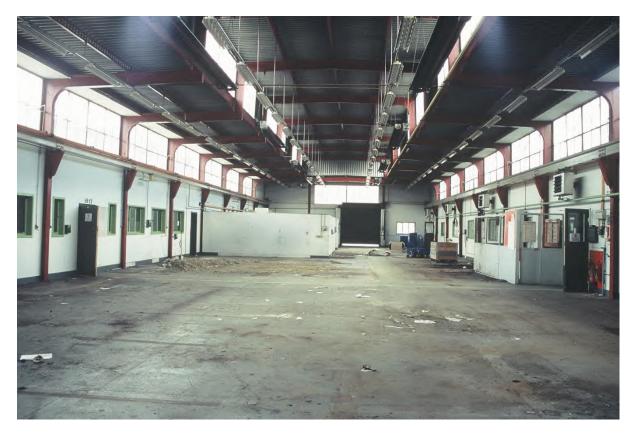

#### 6. Results

6.1 The survey of the buildings at Swinden House Technology Centre was undertaken over three days, with dry bright and overcast conditions. The reception area, security offices and toilets on the ground floor of Block C were the only area still in use, as there was 24/7 security on site. All the buildings had power; but had been empty and disused for some time. At the time of the survey, there was no access to the south side of Block B and the north side of Block D, nor the basement in Block F or any of the roofs.

#### 6.2 Blocks A, B, C, D & H: Exterior (Pls. 2-34)

- 6.2.1 These five blocks are connected by adjoining stairwells within glazed corridors, constructed with steel frames, concrete and brick (stretcher bond) with flat roofs (Pl. 1). Blocks A-D were constructed in the early 1950's. Block H was added in the 1960s. Block C was three storeys high. Blocks A, B & H were 2 storeys high and Block D was one storey but the same height as the two storey blocks either side. Block C was the central block, located west of Swinden House and aligned north to south. To the north of Block C was Block B and to the south of Block C was Block A. Block A was aligned east to west, offset to the east. Block B was aligned east to west with its east end parallel to the east wall of Block B. Block D was connected to Block C west of reception area. The glazed stairwells between Blocks A and C and B and C, were floor to ceiling glazing, four windows with four panes and an exterior glazed door on the ground floor to the west (Blocks A & B) and to the north (Block H).
- 6.2.2 The main entrance and reception was located in the centre of Block C's East Elevation on the ground floor (Pls. 2, 4-6 & 81). The east elevation was a three bay façade, with a protruding central bay containing the main doors with tall windows and then four connected windows to the north and south and twelve symmetrical windows on the first floor. Set back to the north and south were five windows on the ground and first floors. The second floor (third storey) was set back from the parapet, with seven large windows on the east elevation and corner windows on the north and south