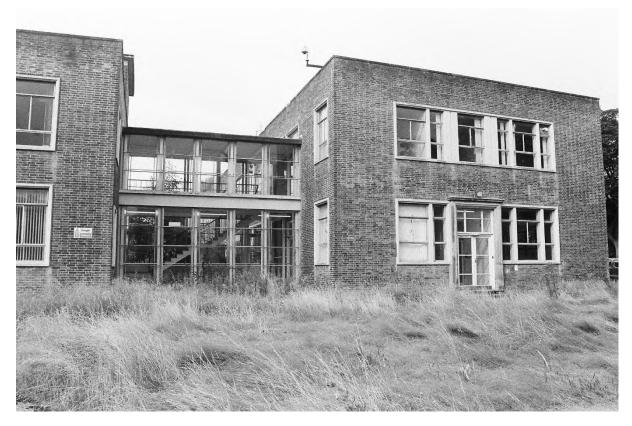

- 6.2.3 To the south and north of Block C were two storey high glazed stairwells connecting to Blocks A and B. East and west of the stairwells were windows on the ground and first floors. On the ground floor of the west elevation, Block C connected to Block D, with five fanlights above. The fenestration on the ground floor of the west elevation, to the north and south, was symmetrical comprising two windows, two smaller windows and then five windows (Pls. 3 & 7). The first floor had full size windows matching the width of the ground floor fanlights, as the only difference to the ground floors and comprised five double windows in the centre, then a triple window, two double windows and a single window on either side.
- 6.2.4 The north side of Block A was connected to the south end of Block C with connecting stairwells and access corridors on the ground and first floors. To the north of the connecting stairwell to Block C, the block faced the lawn and to the west side of Block D (Pls. 2, 3, 7 & 8). There was an internal stairwell with exterior access at the east end of Block A, which was three storeys high and provided roof access. The north elevation had triple windows on the ground and first floors then the main entrance was stepped out with a central stairwell light above the double door on the ground floor (Pl. 8). To the west of the entrance were seven triple windows and one small window on the ground and first floor. There was a double fanlight above the glazed corridor, then four triple windows on the first floor and

two triple narrow fanlights on the ground below the second and third windows above. The west end of the north elevation had a large ventilation duct from the ground floor to the roof (PI. 9). There were symmetrical windows on both floors of the east elevation: a double window, a single window, two double windows, another single and double window (PI. 10). On the ground floor of south elevation of Block A, there was a triple window, a roller loading door, seven triple windows, two small windows, two double windows, then a gap to another three triple window (PIs. 11 & 12). On the first floor there was a single, triple and single window, seven triple windows, two small windows and six triple windows. On the west elevation there was the two-storey stairwell connecting to Block H, a double door for the transformer on the ground floor and a double window on the first floor to the south of the stairwell (PI. 13). North of the stairwell on the west elevation of Block A was a large ventilation duct on the ground floor, with a double window above (PI. 9).