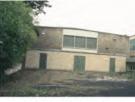

#### 6.3 Blocks: F, G, J, K, E/L, Q, R & Canteen: Exterior (Pls. 35-80)

- 6.3.1 Block E was constructed at the same time as Blocks A-D, in the early 1950s, as the transformer and gas supply for Swinden Technology Centre. Blocks F, G, J, K, Q, R and the Canteen were built between the late 1950s and 1980's. Blocks F, G, L and R were large open facilities and used for casting, rolling and welding, with offices as well. Block J and K were laboratories and offices, similar in style and layout to Blocks A, B and H. At the time of the survey Block Q had been converted to offices. Blocks E, R and the Canteen were one storey high. Block F was a one and three storey building. Block G was one storey with a mezzanine to the east. Block Q was three storeys high.
- 6.3.2 Block F was constructed of brick (stretcher bond) and concrete; with offices to the south with a lower flat roof and a stepped central skylight and ventilation grills on the raised flat roof to the north (Pl. 35). The main entrance was on the east elevation in a three-storey high stairwell with floor to ceiling fenestration on the first and second floors, then to the north was a large roller door and four doors with eight double eight pane windows above (Pl. 36 & 38). The south elevation had four double windows on the ground and first floor (Pls. 37 & 38). The north elevation had a large glass brick window comprising a row of three panels 11 brick high by 9 bricks wide and three rows above of three panels of 9 bricks high by 9 bricks wide

(Pls. 39 & 40). The west elevation was jointed to Block G on the ground floor, with a triple window in the office block and 8 large double eight-pane windows like the east elevation (Pl. 41).

- 6.3.3 Block G was attached to Block F by a single storey entrance flush with the south elevation of Block F. The original build of Block G to the south had a stepped roof with skylights and vents, similar to Block F. The later extension to Block G had a low-pitched roof behind a parapet (Pl. 41). The entrance block had a double door on the south elevation and ten windows on the west elevation (Pls. 37 & 42). The south elevation of the Block G had a central double door with single doors to the east and west (Pl. 42), which were surrounded by pale brick (same as the Block G extension). Above the central door were three panels of glass bricks, eight wide and 9 high. On the west elevation of Block G were a block of offices with a flat roof and four triple windows and on the north elevation there was a double door (Pls 43-45). Above on the main wall of Block G on the west elevation, above the offices, were three large double 16 pane windows, with a large roller door to the north and in the later extension, there was a large roller door and three windows (Pl. 44-45). On the north elevation of the Block G Extension was a large window (Pl. 45), constructed of twelve panels of glass bricks (mirroring Block F to the east). The east elevation had large upper windows, same as the west elevation to the south and five large panes of glass bricks: 8 wide and 11 high.
- 6.3.4 Block J had two entrances in two storey high stairwell blocks: the main entrance to the west on the south end of the west elevation and to the north on the north elevation. Block J had access into the roof by a separate block on the flat roof and 18 vents (Pl. 46). The entrance on the north, had a