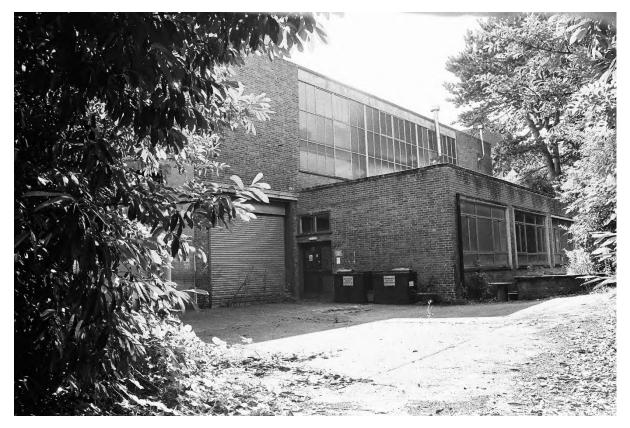

#### 6.3 Blocks: F, G, J, K, E/L, Q, R & Canteen: Exterior (Pls. 35-80)

- 6.3.1 Block E was constructed at the same time as Blocks A-D, in the early 1950s, as the transformer and gas supply for Swinden Technology Centre. Blocks F, G, J, K, Q, R and the Canteen were built between the late 1950s and 1980's. Blocks F, G, L and R were large open facilities and used for casting, rolling and welding, with offices as well. Block J and K were laboratories and offices, similar in style and layout to Blocks A, B and H. At the time of the survey Block Q had been converted to offices. Blocks E, R and the Canteen were one storey high. Block F was a one and three storey building. Block G was one storey with a mezzanine to the east. Block Q was three storeys high.
- 6.3.2 Block F was constructed of brick (stretcher bond) and concrete; with offices to the south with a lower flat roof and a stepped central skylight and ventilation grills on the raised flat roof to the north (Pl. 35). The main entrance was on the east elevation in a three-storey high stairwell with floor to ceiling fenestration on the first and second floors, then to the north was a large roller door and four doors with eight double eight pane windows above (Pl. 36 & 38). The south elevation had four double windows on the ground and first floor (Pls. 37 & 38). The north elevation had a large glass brick window comprising a row of three panels 11 brick high by 9 bricks wide and three rows above of three panels of 9 bricks high by 9 bricks wide

(Pls. 39 & 40). The west elevation was jointed to Block G on the ground floor, with a triple window in the office block and 8 large double eight-pane windows like the east elevation (Pl. 41).

- 6.3.3 Block G was attached to Block F by a single storey entrance flush with the south elevation of Block F. The original build of Block G to the south had a stepped roof with skylights and vents, similar to Block F. The later extension to Block G had a low-pitched roof behind a parapet (Pl. 41). The entrance block had a double door on the south elevation and ten windows on the west elevation (Pls. 37 & 42). The south elevation of the Block G had a central double door with single doors to the east and west (Pl. 42), which were surrounded by pale brick (same as the Block G extension). Above the central door were three panels of glass bricks, eight wide and 9 high. On the west elevation of Block G were a block of offices with a flat roof and four triple windows and on the north elevation there was a double door (Pls 43-45). Above on the main wall of Block G on the west elevation, above the offices, were three large double 16 pane windows, with a large roller door to the north and in the later extension, there was a large roller door and three windows (Pl. 44-45). On the north elevation of the Block G Extension was a large window (Pl. 45), constructed of twelve panels of glass bricks (mirroring Block F to the east). The east elevation had large upper windows, same as the west elevation to the south and five large panes of glass bricks: 8 wide and 11 high.
- 6.3.4 Block J had two entrances in two storey high stairwell blocks: the main entrance to the west on the south end of the west elevation and to the north on the north elevation. Block J had access into the roof by a separate block on the flat roof and 18 vents (Pl. 46). The entrance on the north, had a