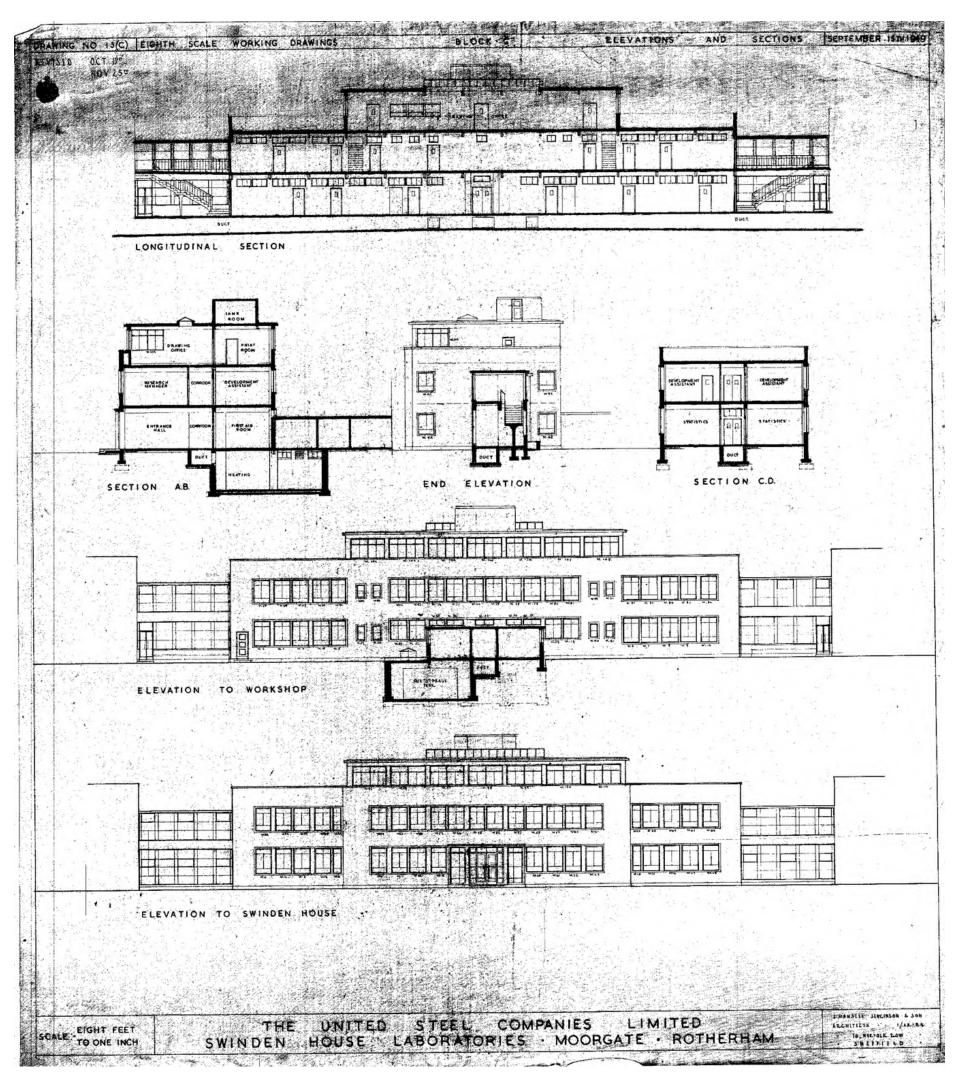

#### 6.2 Blocks A, B, C, D & H: Exterior (Pls. 2-34)

- 6.2.1 These five blocks are connected by adjoining stairwells within glazed corridors, constructed with steel frames, concrete and brick (stretcher bond) with flat roofs (Pl. 1). Blocks A-D were constructed in the early 1950's. Block H was added in the 1960s. Block C was three storeys high. Blocks A, B & H were 2 storeys high and Block D was one storey but the same height as the two storey blocks either side. Block C was the central block, located west of Swinden House and aligned north to south. To the north of Block C was Block B and to the south of Block C was Block A. Block A was aligned east to west, offset to the east. Block B was aligned east to west with its east end parallel to the east wall of Block B. Block D was connected to Block C west of reception area. The glazed stairwells between Blocks A and C and B and C, were floor to ceiling glazing, four windows with four panes and an exterior glazed door on the ground floor to the west (Blocks A & B) and to the north (Block H).
- 6.2.2 The main entrance and reception was located in the centre of Block C's East Elevation on the ground floor (Pls. 2, 4-6 & 81). The east elevation was a three bay façade, with a protruding central bay containing the main doors with tall windows and then four connected windows to the north and south and twelve symmetrical windows on the first floor. Set back to the north and south were five windows on the ground and first floors. The second floor (third storey) was set back from the parapet, with seven large windows on the east elevation and corner windows on the north and south

elevations. On the third storey, to the north and south of the main block were two extensions with three two windows and a door on the east elevation. There were exterior ladders providing access to the roof and a decorative brick roof structure around the chimney stacks.

- 6.2.3 To the south and north of Block C were two storey high glazed stairwells connecting to Blocks A and B. East and west of the stairwells were windows on the ground and first floors. On the ground floor of the west elevation, Block C connected to Block D, with five fanlights above. The fenestration on the ground floor of the west elevation, to the north and south, was symmetrical comprising two windows, two smaller windows and then five windows (Pls. 3 & 7). The first floor had full size windows matching the width of the ground floor fanlights, as the only difference to the ground floors and comprised five double windows in the centre, then a triple window, two double windows and a single window on either side.
- 6.2.4 The north side of Block A was connected to the south end of Block C with connecting stairwells and access corridors on the ground and first floors. To the north of the connecting stairwell to Block C, the block faced the lawn and to the west side of Block D (Pls. 2, 3, 7 & 8). There was an internal stairwell with exterior access at the east end of Block A, which was three storeys high and provided roof access. The north elevation had triple windows on the ground and first floors then the main entrance was stepped out with a central stairwell light above the double door on the ground floor (Pl. 8). To the west of the entrance were seven triple windows and one small window on the ground and first floor. There was a double fanlight above the glazed corridor, then four triple windows on the first floor and

two triple narrow fanlights on the ground below the second and third windows above. The west end of the north elevation had a large ventilation duct from the ground floor to the roof (PI. 9). There were symmetrical windows on both floors of the east elevation: a double window, a single window, two double windows, another single and double window (PI. 10). On the ground floor of south elevation of Block A, there was a triple window, a roller loading door, seven triple windows, two small windows, two double windows, then a gap to another three triple window (PIs. 11 & 12). On the first floor there was a single, triple and single window, seven triple windows, two small windows and six triple windows. On the west elevation there was the two-storey stairwell connecting to Block H, a double door for the transformer on the ground floor and a double window on the first floor to the south of the stairwell (PI. 13). North of the stairwell on the west elevation of Block A was a large ventilation duct on the ground floor, with a double window above (PI. 9).