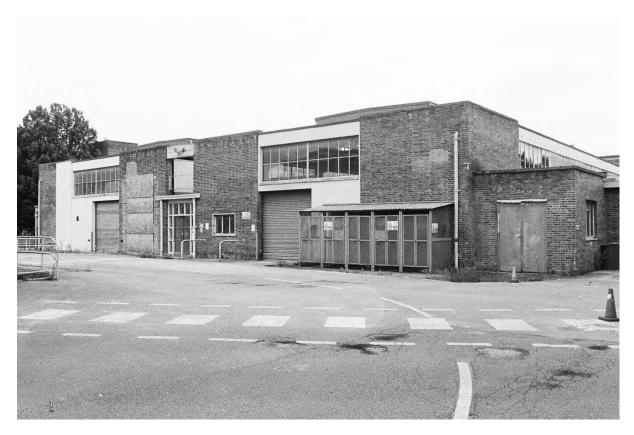

on the ground and first floor: seven triple windows on east of the entrance and four triple windows to the west. There were three ventilation ducts on the north elevation, west of the main entrance.

- 6.2.6 Block B was two storeys high, with three entrances, to the north, to the west and to the east (Pls. 19-26). The east elevation had a double door with six pane fanlight above, a ¾ double window to the south and a double window to the north (Pl. 21). Then on the first floor, the east elevation had a double window above the door and the same sized windows as the ground floor to the north and south. The north elevation of Block B had thirteen double windows on the ground and first floor (Pl. 22-23); with a recessed stairwell entrance to the west with double door and floor to ceiling fenestration on the first floor (Pl. 24). On the west elevation of Block B entrance, there was a double door on the ground floor and double window above and a large ventilation duct (Pl. 25). On the south elevation of Block B, was the protruding stairwell with central light fenestration, then thirteen double windows on the ground and first floor, west of the connecting stairwell with Block C then one double windows to the east of the connecting stairwell on the ground and first floors (Pl. 26).
- 6.2.7 Block D was one storey, with a double height flat roof with monitor rooflights (Pls. 27 & 28). On the west elevation of Block D, there was the central main door with surrounding windows and fanlight with a triple window and large roller door and double door to the south and a blocked door and large roller door to the north (Pls. 29-31). The south elevation of Block D had ten triple windows, a double door, four triple windows and another door (Pls. 28, 32 & 33). The north elevation of Block D had seven triple windows, a large bricked up window, a double door and four triple

windows (Pls. 27 & 34). The east elevation connected to the ground floor Block C (Pl. 27). There were five connected clerestory windows with four panes at first floor height to the north and south of the central corridor and access door on the east and west elevations respectively on the east elevation. To the north on the east elevation was a double door.