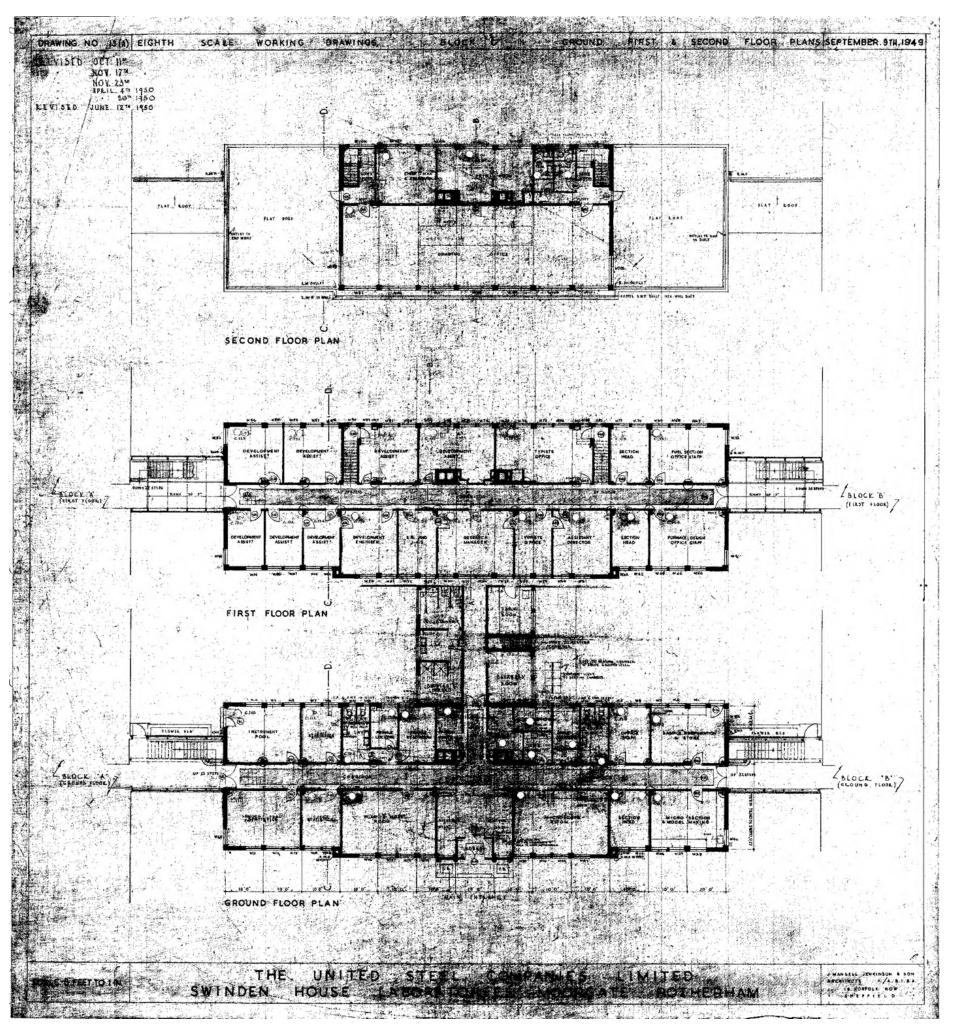

- Block H constructed in 1964 for Development Engineering, Mathematics, Automatic Control, Electronics, Electrical Power, Rolling and Trackwork and Structures.
- Block J constructed in 1965 for air and water modelling for instrument development for Steelmaking and Fuel and Furnace research teams.
- Block K constructed in 1966 for special instruments used by Physical Metallurgy (air-conditioned darkened operating areas).
- Staff Dining Room constructed in 1967 with the former dining room converted into a conference suite.
- 4.8 The original blocks at the Swinden Technology Centre include Blocks A-E, from designs by J. Mansell Jenkinson & Son Architects, 18 Norfolk Row, Sheffield. Copies of the 1949 and 1950 floor plans and elevations were located in a planning chest on the second floor of Block C, formerly the drawing office (which TATA allowed to be scanned: Appendix 1). The 1949, 1950, 1961 floor plans for Blocks A, B, C, E & H state what each room was to be used for. The main entrance for the labs was in Block C. The 1949 plans depicted the layout for Blocks A, B, C, D and E and as a mix of labs, storerooms and offices; connected to Block C and Block E was the detached gas and transformer building. Block A had a separate entrance to the north and entrance to the north to the east.
- 4.9 In 1960, United Steel produced a book on the Research and Development Department at Swinden Laboratories detailing the work, staff and departments (USC 1960, 68-70). The 1960 floor plans in the Swinden Laboratories Research and Development Department publication included annotated floor plans for the main buildings (Blocks A-D), Block F & Block G and stated:-

- Block A ground floor was Metallurgy and Metallurgy, Physics and Engineering were on the first floor;
- Block B was Slags, Corrosion, Spectrography, Refractories & Analytical Chemistry on the ground floor and X-Rays & Chemistry on the first Floor;
- Block C was the Main Entrance, Minerals & Instrument Pool on the ground floor, then Fuel, Engineering, Typists and Offices for the Assistant Director of Research, Research Manager & Chief Development Engineer, and the Drawing Office on the Second Floor.
- Block D was Engineering Development (Steel Making, Refractories & Rolling Mill), Machine Shop, Steel Store, Macro Exam & Heat Treatment;
- Block F with Workshop and offices above, Pilot Plant and Combustion & Heat Transfer;
- Block G as Mineral Processing.
- 4.10 United Steel Companies were nationalised by the government in 1967 and became part of British Steel.
  - Block L constructed in 1969 for a high bay development laboratory with facilities for machinability and welding equipment, as well as extended test facilities for Trackwork and Structures.
  - Block Q was constructed in 1970 to accommodate a 1-million-volt electron microscope. The building incorporated specially designed spring foundations to isolate it from surrounding vibration.
  - Block R was constructed in 1983 for two rolling mills of the Process Services department and a number of associated heating furnaces all relocated from Hoyle Street Laboratories in Sheffield.
  - Canteen was constructed in 1983.
  - Block G Extension constructed in 1989 to accommodate a new reversing rolling mill.
- 4.11 British Steel was privatised in 1989 as British Steel PLC. Then, the Swinden Technology Centre became part of Corus Steel in 1999. Block Q Electron microscope was dismantled in the 1990s and the building converted into offices

- 6.2.3 To the south and north of Block C were two storey high glazed stairwells connecting to Blocks A and B. East and west of the stairwells were windows on the ground and first floors. On the ground floor of the west elevation, Block C connected to Block D, with five fanlights above. The fenestration on the ground floor of the west elevation, to the north and south, was symmetrical comprising two windows, two smaller windows and then five windows (Pls. 3 & 7). The first floor had full size windows matching the width of the ground floor fanlights, as the only difference to the ground floors and comprised five double windows in the centre, then a triple window, two double windows and a single window on either side.
- 6.2.4 The north side of Block A was connected to the south end of Block C with connecting stairwells and access corridors on the ground and first floors. To the north of the connecting stairwell to Block C, the block faced the lawn and to the west side of Block D (Pls. 2, 3, 7 & 8). There was an internal stairwell with exterior access at the east end of Block A, which was three storeys high and provided roof access. The north elevation had triple windows on the ground and first floors then the main entrance was stepped out with a central stairwell light above the double door on the ground floor (Pl. 8). To the west of the entrance were seven triple windows and one small window on the ground and first floor. There was a double fanlight above the glazed corridor, then four triple windows on the first floor and

two triple narrow fanlights on the ground below the second and third windows above. The west end of the north elevation had a large ventilation duct from the ground floor to the roof (PI. 9). There were symmetrical windows on both floors of the east elevation: a double window, a single window, two double windows, another single and double window (PI. 10). On the ground floor of south elevation of Block A, there was a triple window, a roller loading door, seven triple windows, two small windows, two double windows, then a gap to another three triple window (PIs. 11 & 12). On the first floor there was a single, triple and single window, seven triple windows, two small windows and six triple windows. On the west elevation there was the two-storey stairwell connecting to Block H, a double door for the transformer on the ground floor and a double window on the first floor to the south of the stairwell (PI. 13). North of the stairwell on the west elevation of Block A was a large ventilation duct on the ground floor, with a double window above (PI. 9).