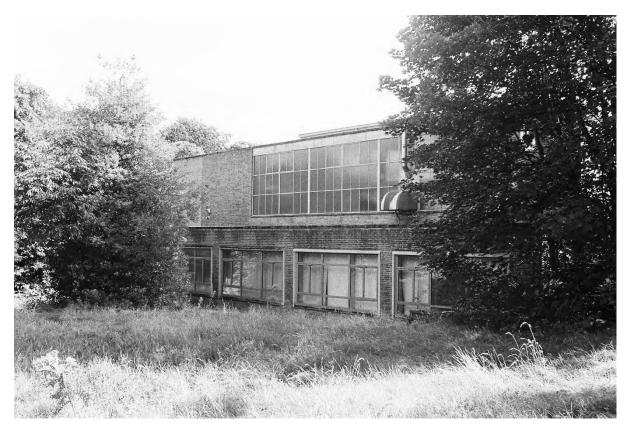

#### 6.2 Blocks A, B, C, D & H: Exterior (Pls. 2-34)

- 6.2.1 These five blocks are connected by adjoining stairwells within glazed corridors, constructed with steel frames, concrete and brick (stretcher bond) with flat roofs (Pl. 1). Blocks A-D were constructed in the early 1950's. Block H was added in the 1960s. Block C was three storeys high. Blocks A, B & H were 2 storeys high and Block D was one storey but the same height as the two storey blocks either side. Block C was the central block, located west of Swinden House and aligned north to south. To the north of Block C was Block B and to the south of Block C was Block A. Block A was aligned east to west, offset to the east. Block B was aligned east to west with its east end parallel to the east wall of Block B. Block D was connected to Block C west of reception area. The glazed stairwells between Blocks A and C and B and C, were floor to ceiling glazing, four windows with four panes and an exterior glazed door on the ground floor to the west (Blocks A & B) and to the north (Block H).
- 6.2.2 The main entrance and reception was located in the centre of Block C's East Elevation on the ground floor (Pls. 2, 4-6 & 81). The east elevation was a three bay façade, with a protruding central bay containing the main doors with tall windows and then four connected windows to the north and south and twelve symmetrical windows on the first floor. Set back to the north and south were five windows on the ground and first floors. The second floor (third storey) was set back from the parapet, with seven large windows on the east elevation and corner windows on the north and south

- 6.2.3 To the south and north of Block C were two storey high glazed stairwells connecting to Blocks A and B. East and west of the stairwells were windows on the ground and first floors. On the ground floor of the west elevation, Block C connected to Block D, with five fanlights above. The fenestration on the ground floor of the west elevation, to the north and south, was symmetrical comprising two windows, two smaller windows and then five windows (Pls. 3 & 7). The first floor had full size windows matching the width of the ground floor fanlights, as the only difference to the ground floors and comprised five double windows in the centre, then a triple window, two double windows and a single window on either side.
- 6.2.4 The north side of Block A was connected to the south end of Block C with connecting stairwells and access corridors on the ground and first floors. To the north of the connecting stairwell to Block C, the block faced the lawn and to the west side of Block D (Pls. 2, 3, 7 & 8). There was an internal stairwell with exterior access at the east end of Block A, which was three storeys high and provided roof access. The north elevation had triple windows on the ground and first floors then the main entrance was stepped out with a central stairwell light above the double door on the ground floor (Pl. 8). To the west of the entrance were seven triple windows and one small window on the ground and first floor. There was a double fanlight above the glazed corridor, then four triple windows on the first floor and