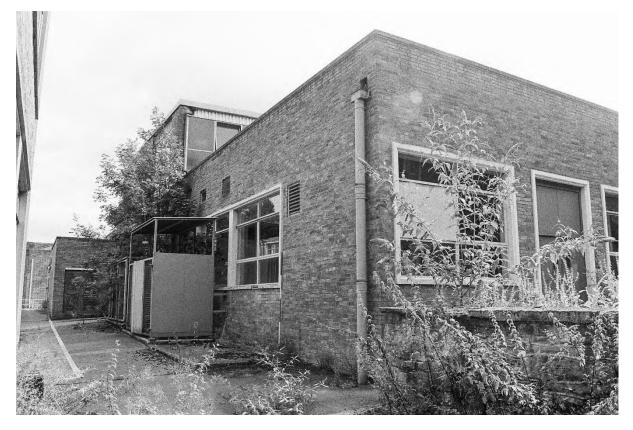

- 6.2.3 To the south and north of Block C were two storey high glazed stairwells connecting to Blocks A and B. East and west of the stairwells were windows on the ground and first floors. On the ground floor of the west elevation, Block C connected to Block D, with five fanlights above. The fenestration on the ground floor of the west elevation, to the north and south, was symmetrical comprising two windows, two smaller windows and then five windows (Pls. 3 & 7). The first floor had full size windows matching the width of the ground floor fanlights, as the only difference to the ground floors and comprised five double windows in the centre, then a triple window, two double windows and a single window on either side.
- 6.2.4 The north side of Block A was connected to the south end of Block C with connecting stairwells and access corridors on the ground and first floors. To the north of the connecting stairwell to Block C, the block faced the lawn and to the west side of Block D (Pls. 2, 3, 7 & 8). There was an internal stairwell with exterior access at the east end of Block A, which was three storeys high and provided roof access. The north elevation had triple windows on the ground and first floors then the main entrance was stepped out with a central stairwell light above the double door on the ground floor (Pl. 8). To the west of the entrance were seven triple windows and one small window on the ground and first floor. There was a double fanlight above the glazed corridor, then four triple windows on the first floor and

two triple narrow fanlights on the ground below the second and third windows above. The west end of the north elevation had a large ventilation duct from the ground floor to the roof (PI. 9). There were symmetrical windows on both floors of the east elevation: a double window, a single window, two double windows, another single and double window (PI. 10). On the ground floor of south elevation of Block A, there was a triple window, a roller loading door, seven triple windows, two small windows, two double windows, then a gap to another three triple window (PIs. 11 & 12). On the first floor there was a single, triple and single window, seven triple windows, two small windows and six triple windows. On the west elevation there was the two-storey stairwell connecting to Block H, a double door for the transformer on the ground floor and a double window on the first floor to the south of the stairwell (PI. 13). North of the stairwell on the west elevation of Block A was a large ventilation duct on the ground floor, with a double window above (PI. 9).

6.2.5 Block H was two storeys high, to a similar design of Block A. On the east elevation of Block H, there was a smaller (<sup>3</sup>/<sub>4</sub> size of a double window) window on the ground floor with a double window above to the north of the connecting stairwell and double windows on the ground and first floors south of the stairwell (Pls. 14 & 18). On the south elevation of Block H, there were twelve triple windows on the ground and first floor and four large ventilation ducts (Pl. 15). The west elevation of Block H had a large loading door to the south and a triple window to the north on the ground floor and above on the first floor: a central double loading door with beam and double windows to the north and south (Pl. 16). The north elevation of Block H there was a three-storey main entrance with central stairwell light with roof access (Pls. 17 & 18). The north elevation had the same windows