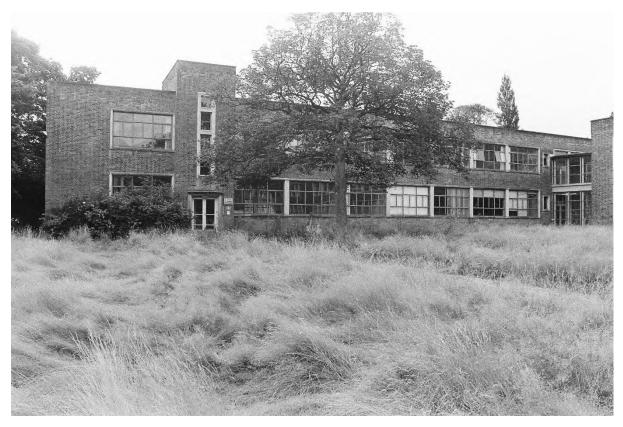

- 6.2.3 To the south and north of Block C were two storey high glazed stairwells connecting to Blocks A and B. East and west of the stairwells were windows on the ground and first floors. On the ground floor of the west elevation, Block C connected to Block D, with five fanlights above. The fenestration on the ground floor of the west elevation, to the north and south, was symmetrical comprising two windows, two smaller windows and then five windows (Pls. 3 & 7). The first floor had full size windows matching the width of the ground floor fanlights, as the only difference to the ground floors and comprised five double windows in the centre, then a triple window, two double windows and a single window on either side.
- 6.2.4 The north side of Block A was connected to the south end of Block C with connecting stairwells and access corridors on the ground and first floors. To the north of the connecting stairwell to Block C, the block faced the lawn and to the west side of Block D (Pls. 2, 3, 7 & 8). There was an internal stairwell with exterior access at the east end of Block A, which was three storeys high and provided roof access. The north elevation had triple windows on the ground and first floors then the main entrance was stepped out with a central stairwell light above the double door on the ground floor (Pl. 8). To the west of the entrance were seven triple windows and one small window on the ground and first floor. There was a double fanlight above the glazed corridor, then four triple windows on the first floor and

two triple narrow fanlights on the ground below the second and third windows above. The west end of the north elevation had a large ventilation duct from the ground floor to the roof (PI. 9). There were symmetrical windows on both floors of the east elevation: a double window, a single window, two double windows, another single and double window (PI. 10). On the ground floor of south elevation of Block A, there was a triple window, a roller loading door, seven triple windows, two small windows, two double windows, then a gap to another three triple window (PIs. 11 & 12). On the first floor there was a single, triple and single window, seven triple windows, two small windows and six triple windows. On the west elevation there was the two-storey stairwell connecting to Block H, a double door for the transformer on the ground floor and a double window on the first floor to the south of the stairwell (PI. 13). North of the stairwell on the west elevation of Block A was a large ventilation duct on the ground floor, with a double window above (PI. 9).