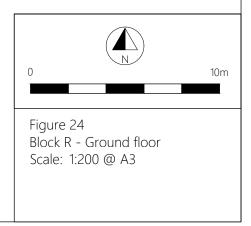

| 24. Block R - Ground Floor. Scale 1:200. | 75 |
|------------------------------------------|----|
| 25. Canteen - Ground Floor. Scale 1:200. | 76 |