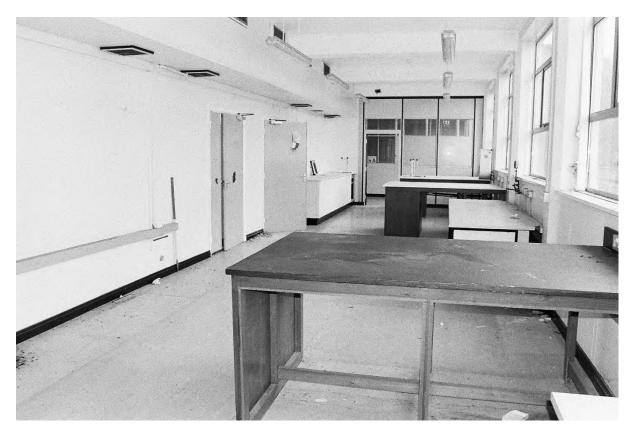

#### 6. Results

6.1 The survey of the buildings at Swinden House Technology Centre was undertaken over three days, with dry bright and overcast conditions. The reception area, security offices and toilets on the ground floor of Block C were the only area still in use, as there was 24/7 security on site. All the buildings had power; but had been empty and disused for some time. At the time of the survey, there was no access to the south side of Block B and the north side of Block D, nor the basement in Block F or any of the roofs.

#### 6.2 Blocks A, B, C, D & H: Exterior (Pls. 2-34)

- 6.2.1 These five blocks are connected by adjoining stairwells within glazed corridors, constructed with steel frames, concrete and brick (stretcher bond) with flat roofs (Pl. 1). Blocks A-D were constructed in the early 1950's. Block H was added in the 1960s. Block C was three storeys high. Blocks A, B & H were 2 storeys high and Block D was one storey but the same height as the two storey blocks either side. Block C was the central block, located west of Swinden House and aligned north to south. To the north of Block C was Block B and to the south of Block C was Block A. Block A was aligned east to west, offset to the east. Block B was aligned east to west with its east end parallel to the east wall of Block B. Block D was connected to Block C west of reception area. The glazed stairwells between Blocks A and C and B and C, were floor to ceiling glazing, four windows with four panes and an exterior glazed door on the ground floor to the west (Blocks A & B) and to the north (Block H).
- 6.2.2 The main entrance and reception was located in the centre of Block C's East Elevation on the ground floor (Pls. 2, 4-6 & 81). The east elevation was a three bay façade, with a protruding central bay containing the main doors with tall windows and then four connected windows to the north and south and twelve symmetrical windows on the first floor. Set back to the north and south were five windows on the ground and first floors. The second floor (third storey) was set back from the parapet, with seven large windows on the east elevation and corner windows on the north and south