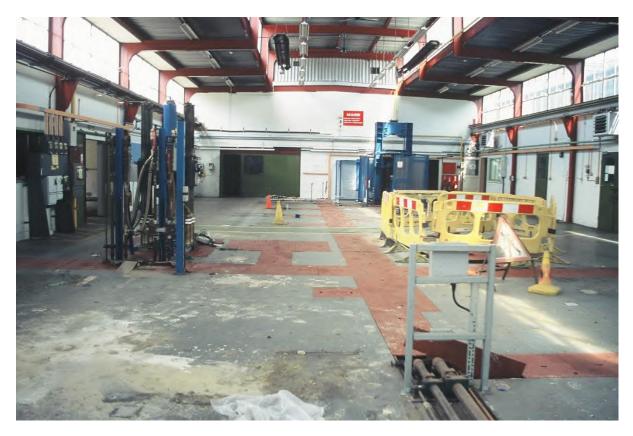

#### 6. Results

6.1 The survey of the buildings at Swinden House Technology Centre was undertaken over three days, with dry bright and overcast conditions. The reception area, security offices and toilets on the ground floor of Block C were the only area still in use, as there was 24/7 security on site. All the buildings had power; but had been empty and disused for some time. At the time of the survey, there was no access to the south side of Block B and the north side of Block D, nor the basement in Block F or any of the roofs.

#### 6.2 Blocks A, B, C, D & H: Exterior (Pls. 2-34)

- 6.2.1 These five blocks are connected by adjoining stairwells within glazed corridors, constructed with steel frames, concrete and brick (stretcher bond) with flat roofs (Pl. 1). Blocks A-D were constructed in the early 1950's. Block H was added in the 1960s. Block C was three storeys high. Blocks A, B & H were 2 storeys high and Block D was one storey but the same height as the two storey blocks either side. Block C was the central block, located west of Swinden House and aligned north to south. To the north of Block C was Block B and to the south of Block C was Block A. Block A was aligned east to west, offset to the east. Block B was aligned east to west with its east end parallel to the east wall of Block B. Block D was connected to Block C west of reception area. The glazed stairwells between Blocks A and C and B and C, were floor to ceiling glazing, four windows with four panes and an exterior glazed door on the ground floor to the west (Blocks A & B) and to the north (Block H).
- 6.2.2 The main entrance and reception was located in the centre of Block C's East Elevation on the ground floor (Pls. 2, 4-6 & 81). The east elevation was a three bay façade, with a protruding central bay containing the main doors with tall windows and then four connected windows to the north and south and twelve symmetrical windows on the first floor. Set back to the north and south were five windows on the ground and first floors. The second floor (third storey) was set back from the parapet, with seven large windows on the east elevation and corner windows on the north and south