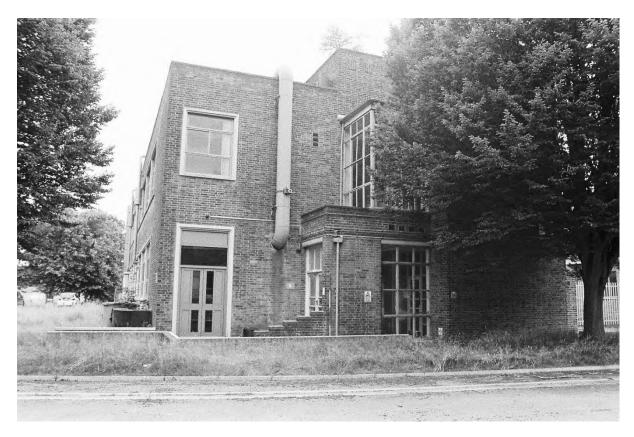

#### 6.2 Blocks A, B, C, D & H: Exterior (Pls. 2-34)

- 6.2.1 These five blocks are connected by adjoining stairwells within glazed corridors, constructed with steel frames, concrete and brick (stretcher bond) with flat roofs (Pl. 1). Blocks A-D were constructed in the early 1950's. Block H was added in the 1960s. Block C was three storeys high. Blocks A, B & H were 2 storeys high and Block D was one storey but the same height as the two storey blocks either side. Block C was the central block, located west of Swinden House and aligned north to south. To the north of Block C was Block B and to the south of Block C was Block A. Block A was aligned east to west, offset to the east. Block B was aligned east to west with its east end parallel to the east wall of Block B. Block D was connected to Block C west of reception area. The glazed stairwells between Blocks A and C and B and C, were floor to ceiling glazing, four windows with four panes and an exterior glazed door on the ground floor to the west (Blocks A & B) and to the north (Block H).
- 6.2.2 The main entrance and reception was located in the centre of Block C's East Elevation on the ground floor (Pls. 2, 4-6 & 81). The east elevation was a three bay façade, with a protruding central bay containing the main doors with tall windows and then four connected windows to the north and south and twelve symmetrical windows on the first floor. Set back to the north and south were five windows on the ground and first floors. The second floor (third storey) was set back from the parapet, with seven large windows on the east elevation and corner windows on the north and south