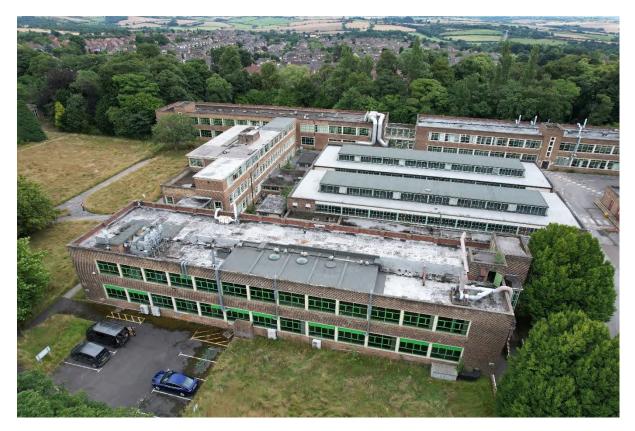

#### 6. Results

6.1 The survey of the buildings at Swinden House Technology Centre was undertaken over three days, with dry bright and overcast conditions. The reception area, security offices and toilets on the ground floor of Block C were the only area still in use, as there was 24/7 security on site. All the buildings had power; but had been empty and disused for some time. At the time of the survey, there was no access to the south side of Block B and the north side of Block D, nor the basement in Block F or any of the roofs.

#### 6.2 Blocks A, B, C, D & H: Exterior (Pls. 2-34)

- 6.2.1 These five blocks are connected by adjoining stairwells within glazed corridors, constructed with steel frames, concrete and brick (stretcher bond) with flat roofs (Pl. 1). Blocks A-D were constructed in the early 1950's. Block H was added in the 1960s. Block C was three storeys high. Blocks A, B & H were 2 storeys high and Block D was one storey but the same height as the two storey blocks either side. Block C was the central block, located west of Swinden House and aligned north to south. To the north of Block C was Block B and to the south of Block C was Block A. Block A was aligned east to west, offset to the east. Block B was aligned east to west with its east end parallel to the east wall of Block B. Block D was connected to Block C west of reception area. The glazed stairwells between Blocks A and C and B and C, were floor to ceiling glazing, four windows with four panes and an exterior glazed door on the ground floor to the west (Blocks A & B) and to the north (Block H).
- 6.2.2 The main entrance and reception was located in the centre of Block C's East Elevation on the ground floor (Pls. 2, 4-6 & 81). The east elevation was a three bay façade, with a protruding central bay containing the main doors with tall windows and then four connected windows to the north and south and twelve symmetrical windows on the first floor. Set back to the north and south were five windows on the ground and first floors. The second floor (third storey) was set back from the parapet, with seven large windows on the east elevation and corner windows on the north and south

#### 6.3 Blocks: F, G, J, K, E/L, Q, R & Canteen: Exterior (Pls. 35-80)

- 6.3.1 Block E was constructed at the same time as Blocks A-D, in the early 1950s, as the transformer and gas supply for Swinden Technology Centre. Blocks F, G, J, K, Q, R and the Canteen were built between the late 1950s and 1980's. Blocks F, G, L and R were large open facilities and used for casting, rolling and welding, with offices as well. Block J and K were laboratories and offices, similar in style and layout to Blocks A, B and H. At the time of the survey Block Q had been converted to offices. Blocks E, R and the Canteen were one storey high. Block F was a one and three storey building. Block G was one storey with a mezzanine to the east. Block Q was three storeys high.
- 6.3.2 Block F was constructed of brick (stretcher bond) and concrete; with offices to the south with a lower flat roof and a stepped central skylight and ventilation grills on the raised flat roof to the north (Pl. 35). The main entrance was on the east elevation in a three-storey high stairwell with floor to ceiling fenestration on the first and second floors, then to the north was a large roller door and four doors with eight double eight pane windows above (Pl. 36 & 38). The south elevation had four double windows on the ground and first floor (Pls. 37 & 38). The north elevation had a large glass brick window comprising a row of three panels 11 brick high by 9 bricks wide and three rows above of three panels of 9 bricks high by 9 bricks wide