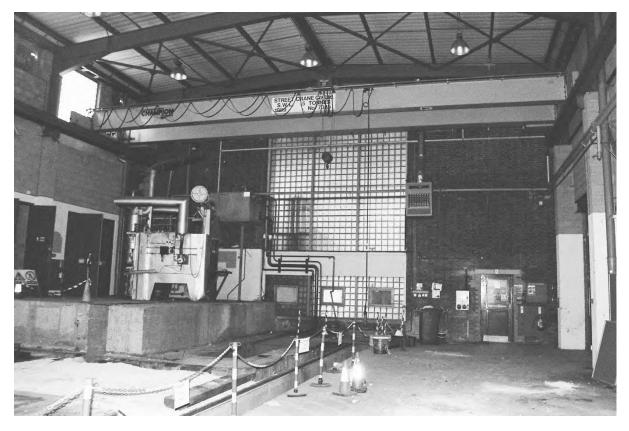

#### 6.3 Blocks: F, G, J, K, E/L, Q, R & Canteen: Exterior (Pls. 35-80)

- 6.3.1 Block E was constructed at the same time as Blocks A-D, in the early 1950s, as the transformer and gas supply for Swinden Technology Centre. Blocks F, G, J, K, Q, R and the Canteen were built between the late 1950s and 1980's. Blocks F, G, L and R were large open facilities and used for casting, rolling and welding, with offices as well. Block J and K were laboratories and offices, similar in style and layout to Blocks A, B and H. At the time of the survey Block Q had been converted to offices. Blocks E, R and the Canteen were one storey high. Block F was a one and three storey building. Block G was one storey with a mezzanine to the east. Block Q was three storeys high.
- 6.3.2 Block F was constructed of brick (stretcher bond) and concrete; with offices to the south with a lower flat roof and a stepped central skylight and ventilation grills on the raised flat roof to the north (Pl. 35). The main entrance was on the east elevation in a three-storey high stairwell with floor to ceiling fenestration on the first and second floors, then to the north was a large roller door and four doors with eight double eight pane windows above (Pl. 36 & 38). The south elevation had four double windows on the ground and first floor (Pls. 37 & 38). The north elevation had a large glass brick window comprising a row of three panels 11 brick high by 9 bricks wide and three rows above of three panels of 9 bricks high by 9 bricks wide

(Pls. 39 & 40). The west elevation was jointed to Block G on the ground floor, with a triple window in the office block and 8 large double eight-pane windows like the east elevation (Pl. 41).

- 6.3.3 Block G was attached to Block F by a single storey entrance flush with the south elevation of Block F. The original build of Block G to the south had a stepped roof with skylights and vents, similar to Block F. The later extension to Block G had a low-pitched roof behind a parapet (Pl. 41). The entrance block had a double door on the south elevation and ten windows on the west elevation (Pls. 37 & 42). The south elevation of the Block G had a central double door with single doors to the east and west (Pl. 42), which were surrounded by pale brick (same as the Block G extension). Above the central door were three panels of glass bricks, eight wide and 9 high. On the west elevation of Block G were a block of offices with a flat roof and four triple windows and on the north elevation there was a double door (Pls 43-45). Above on the main wall of Block G on the west elevation, above the offices, were three large double 16 pane windows, with a large roller door to the north and in the later extension, there was a large roller door and three windows (Pl. 44-45). On the north elevation of the Block G Extension was a large window (Pl. 45), constructed of twelve panels of glass bricks (mirroring Block F to the east). The east elevation had large upper windows, same as the west elevation to the south and five large panes of glass bricks: 8 wide and 11 high.
- 6.3.4 Block J had two entrances in two storey high stairwell blocks: the main entrance to the west on the south end of the west elevation and to the north on the north elevation. Block J had access into the roof by a separate block on the flat roof and 18 vents (Pl. 46). The entrance on the north, had a