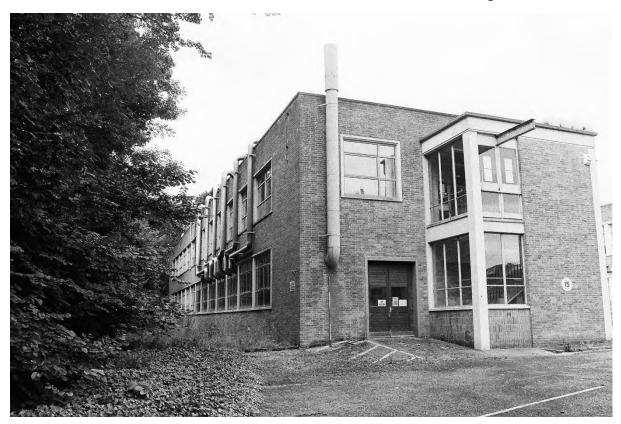

6.2.5 Block H was two storeys high, to a similar design of Block A. On the east elevation of Block H, there was a smaller (<sup>3</sup>/<sub>4</sub> size of a double window) window on the ground floor with a double window above to the north of the connecting stairwell and double windows on the ground and first floors south of the stairwell (Pls. 14 & 18). On the south elevation of Block H, there were twelve triple windows on the ground and first floor and four large ventilation ducts (Pl. 15). The west elevation of Block H had a large loading door to the south and a triple window to the north on the ground floor and above on the first floor: a central double loading door with beam and double windows to the north and south (Pl. 16). The north elevation of Block H there was a three-storey main entrance with central stairwell light with roof access (Pls. 17 & 18). The north elevation had the same windows

on the ground and first floor: seven triple windows on east of the entrance and four triple windows to the west. There were three ventilation ducts on the north elevation, west of the main entrance.

- 6.2.6 Block B was two storeys high, with three entrances, to the north, to the west and to the east (Pls. 19-26). The east elevation had a double door with six pane fanlight above, a ¾ double window to the south and a double window to the north (Pl. 21). Then on the first floor, the east elevation had a double window above the door and the same sized windows as the ground floor to the north and south. The north elevation of Block B had thirteen double windows on the ground and first floor (Pl. 22-23); with a recessed stairwell entrance to the west with double door and floor to ceiling fenestration on the first floor (Pl. 24). On the west elevation of Block B entrance, there was a double door on the ground floor and double window above and a large ventilation duct (Pl. 25). On the south elevation of Block B, was the protruding stairwell with central light fenestration, then thirteen double windows on the ground and first floor, west of the connecting stairwell with Block C then one double windows to the east of the connecting stairwell on the ground and first floors (Pl. 26).
- 6.2.7 Block D was one storey, with a double height flat roof with monitor rooflights (Pls. 27 & 28). On the west elevation of Block D, there was the central main door with surrounding windows and fanlight with a triple window and large roller door and double door to the south and a blocked door and large roller door to the north (Pls. 29-31). The south elevation of Block D had ten triple windows, a double door, four triple windows and another door (Pls. 28, 32 & 33). The north elevation of Block D had seven triple windows, a large bricked up window, a double door and four triple