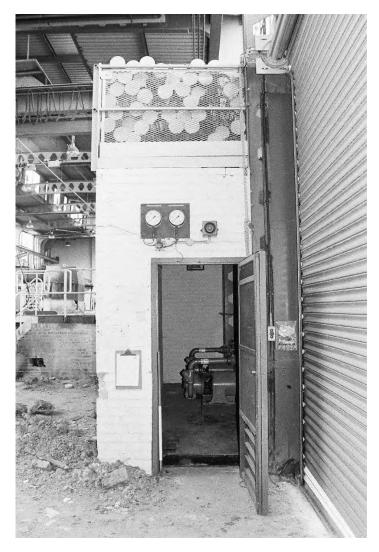

#### 6.2 Blocks A, B, C, D & H: Exterior (Pls. 2-34)

- 6.2.1 These five blocks are connected by adjoining stairwells within glazed corridors, constructed with steel frames, concrete and brick (stretcher bond) with flat roofs (Pl. 1). Blocks A-D were constructed in the early 1950's. Block H was added in the 1960s. Block C was three storeys high. Blocks A, B & H were 2 storeys high and Block D was one storey but the same height as the two storey blocks either side. Block C was the central block, located west of Swinden House and aligned north to south. To the north of Block C was Block B and to the south of Block C was Block A. Block A was aligned east to west, offset to the east. Block B was aligned east to west with its east end parallel to the east wall of Block B. Block D was connected to Block C west of reception area. The glazed stairwells between Blocks A and C and B and C, were floor to ceiling glazing, four windows with four panes and an exterior glazed door on the ground floor to the west (Blocks A & B) and to the north (Block H).
- 6.2.2 The main entrance and reception was located in the centre of Block C's East Elevation on the ground floor (Pls. 2, 4-6 & 81). The east elevation was a three bay façade, with a protruding central bay containing the main doors with tall windows and then four connected windows to the north and south and twelve symmetrical windows on the first floor. Set back to the north and south were five windows on the ground and first floors. The second floor (third storey) was set back from the parapet, with seven large windows on the east elevation and corner windows on the north and south

6.2.5 Block H was two storeys high, to a similar design of Block A. On the east elevation of Block H, there was a smaller (<sup>3</sup>/<sub>4</sub> size of a double window) window on the ground floor with a double window above to the north of the connecting stairwell and double windows on the ground and first floors south of the stairwell (Pls. 14 & 18). On the south elevation of Block H, there were twelve triple windows on the ground and first floor and four large ventilation ducts (Pl. 15). The west elevation of Block H had a large loading door to the south and a triple window to the north on the ground floor and above on the first floor: a central double loading door with beam and double windows to the north and south (Pl. 16). The north elevation of Block H there was a three-storey main entrance with central stairwell light with roof access (Pls. 17 & 18). The north elevation had the same windows