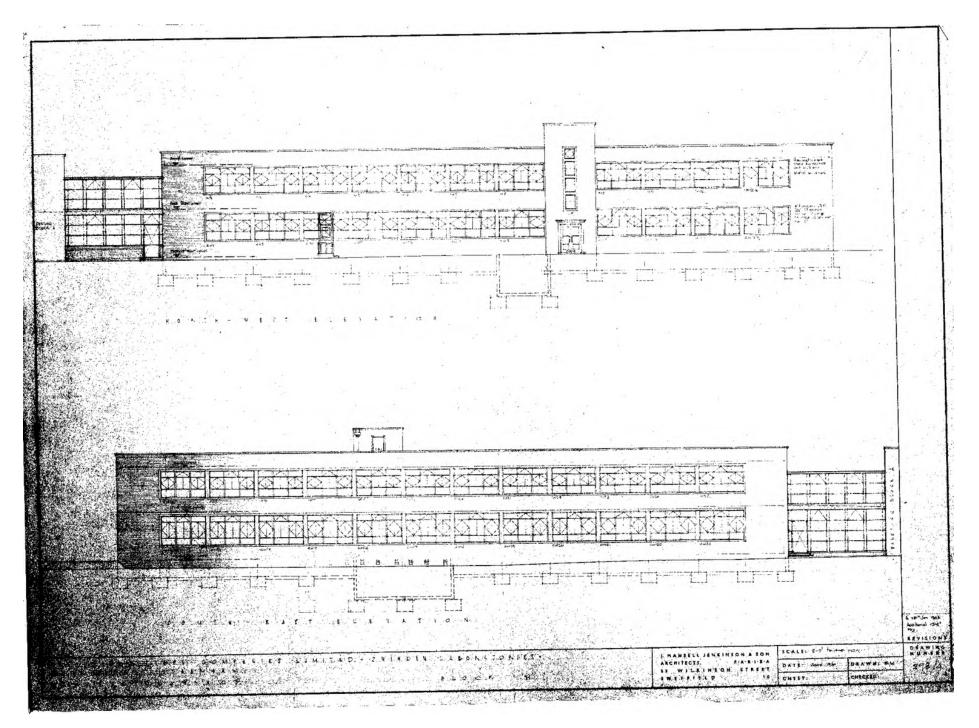

- Block H constructed in 1964 for Development Engineering, Mathematics, Automatic Control, Electronics, Electrical Power, Rolling and Trackwork and Structures.
- Block J constructed in 1965 for air and water modelling for instrument development for Steelmaking and Fuel and Furnace research teams.
- Block K constructed in 1966 for special instruments used by Physical Metallurgy (air-conditioned darkened operating areas).
- Staff Dining Room constructed in 1967 with the former dining room converted into a conference suite.
- 4.8 The original blocks at the Swinden Technology Centre include Blocks A-E, from designs by J. Mansell Jenkinson & Son Architects, 18 Norfolk Row, Sheffield. Copies of the 1949 and 1950 floor plans and elevations were located in a planning chest on the second floor of Block C, formerly the drawing office (which TATA allowed to be scanned: Appendix 1). The 1949, 1950, 1961 floor plans for Blocks A, B, C, E & H state what each room was to be used for. The main entrance for the labs was in Block C. The 1949 plans depicted the layout for Blocks A, B, C, D and E and as a mix of labs, storerooms and offices; connected to Block C and Block E was the detached gas and transformer building. Block A had a separate entrance to the north and entrance to the north to the east.
- 4.9 In 1960, United Steel produced a book on the Research and Development Department at Swinden Laboratories detailing the work, staff and departments (USC 1960, 68-70). The 1960 floor plans in the Swinden Laboratories Research and Development Department publication included annotated floor plans for the main buildings (Blocks A-D), Block F & Block G and stated:-

#### 6.2 Blocks A, B, C, D & H: Exterior (Pls. 2-34)

- 6.2.1 These five blocks are connected by adjoining stairwells within glazed corridors, constructed with steel frames, concrete and brick (stretcher bond) with flat roofs (Pl. 1). Blocks A-D were constructed in the early 1950's. Block H was added in the 1960s. Block C was three storeys high. Blocks A, B & H were 2 storeys high and Block D was one storey but the same height as the two storey blocks either side. Block C was the central block, located west of Swinden House and aligned north to south. To the north of Block C was Block B and to the south of Block C was Block A. Block A was aligned east to west, offset to the east. Block B was aligned east to west with its east end parallel to the east wall of Block B. Block D was connected to Block C west of reception area. The glazed stairwells between Blocks A and C and B and C, were floor to ceiling glazing, four windows with four panes and an exterior glazed door on the ground floor to the west (Blocks A & B) and to the north (Block H).
- 6.2.2 The main entrance and reception was located in the centre of Block C's East Elevation on the ground floor (Pls. 2, 4-6 & 81). The east elevation was a three bay façade, with a protruding central bay containing the main doors with tall windows and then four connected windows to the north and south and twelve symmetrical windows on the first floor. Set back to the north and south were five windows on the ground and first floors. The second floor (third storey) was set back from the parapet, with seven large windows on the east elevation and corner windows on the north and south

elevations. On the third storey, to the north and south of the main block were two extensions with three two windows and a door on the east elevation. There were exterior ladders providing access to the roof and a decorative brick roof structure around the chimney stacks.

- 6.2.3 To the south and north of Block C were two storey high glazed stairwells connecting to Blocks A and B. East and west of the stairwells were windows on the ground and first floors. On the ground floor of the west elevation, Block C connected to Block D, with five fanlights above. The fenestration on the ground floor of the west elevation, to the north and south, was symmetrical comprising two windows, two smaller windows and then five windows (Pls. 3 & 7). The first floor had full size windows matching the width of the ground floor fanlights, as the only difference to the ground floors and comprised five double windows in the centre, then a triple window, two double windows and a single window on either side.
- 6.2.4 The north side of Block A was connected to the south end of Block C with connecting stairwells and access corridors on the ground and first floors. To the north of the connecting stairwell to Block C, the block faced the lawn and to the west side of Block D (Pls. 2, 3, 7 & 8). There was an internal stairwell with exterior access at the east end of Block A, which was three storeys high and provided roof access. The north elevation had triple windows on the ground and first floors then the main entrance was stepped out with a central stairwell light above the double door on the ground floor (Pl. 8). To the west of the entrance were seven triple windows and one small window on the ground and first floor. There was a double fanlight above the glazed corridor, then four triple windows on the first floor and