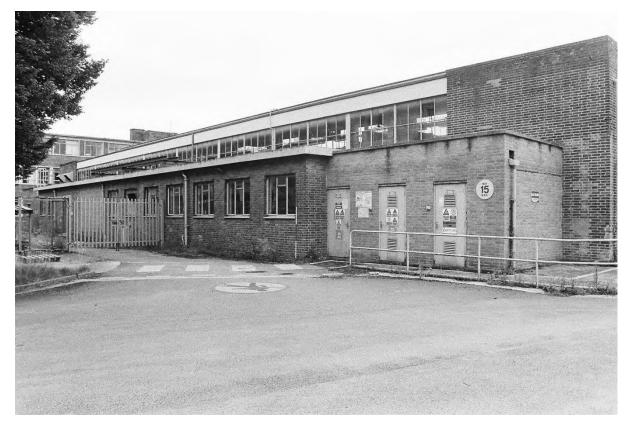

#### 6.3 Blocks: F, G, J, K, E/L, Q, R & Canteen: Exterior (Pls. 35-80)

- 6.3.1 Block E was constructed at the same time as Blocks A-D, in the early 1950s, as the transformer and gas supply for Swinden Technology Centre. Blocks F, G, J, K, Q, R and the Canteen were built between the late 1950s and 1980's. Blocks F, G, L and R were large open facilities and used for casting, rolling and welding, with offices as well. Block J and K were laboratories and offices, similar in style and layout to Blocks A, B and H. At the time of the survey Block Q had been converted to offices. Blocks E, R and the Canteen were one storey high. Block F was a one and three storey building. Block G was one storey with a mezzanine to the east. Block Q was three storeys high.
- 6.3.2 Block F was constructed of brick (stretcher bond) and concrete; with offices to the south with a lower flat roof and a stepped central skylight and ventilation grills on the raised flat roof to the north (Pl. 35). The main entrance was on the east elevation in a three-storey high stairwell with floor to ceiling fenestration on the first and second floors, then to the north was a large roller door and four doors with eight double eight pane windows above (Pl. 36 & 38). The south elevation had four double windows on the ground and first floor (Pls. 37 & 38). The north elevation had a large glass brick window comprising a row of three panels 11 brick high by 9 bricks wide and three rows above of three panels of 9 bricks high by 9 bricks wide

(Pls. 39 & 40). The west elevation was jointed to Block G on the ground floor, with a triple window in the office block and 8 large double eight-pane windows like the east elevation (Pl. 41).

- 6.3.3 Block G was attached to Block F by a single storey entrance flush with the south elevation of Block F. The original build of Block G to the south had a stepped roof with skylights and vents, similar to Block F. The later extension to Block G had a low-pitched roof behind a parapet (Pl. 41). The entrance block had a double door on the south elevation and ten windows on the west elevation (Pls. 37 & 42). The south elevation of the Block G had a central double door with single doors to the east and west (Pl. 42), which were surrounded by pale brick (same as the Block G extension). Above the central door were three panels of glass bricks, eight wide and 9 high. On the west elevation of Block G were a block of offices with a flat roof and four triple windows and on the north elevation there was a double door (Pls 43-45). Above on the main wall of Block G on the west elevation, above the offices, were three large double 16 pane windows, with a large roller door to the north and in the later extension, there was a large roller door and three windows (Pl. 44-45). On the north elevation of the Block G Extension was a large window (Pl. 45), constructed of twelve panels of glass bricks (mirroring Block F to the east). The east elevation had large upper windows, same as the west elevation to the south and five large panes of glass bricks: 8 wide and 11 high.
- 6.3.4 Block J had two entrances in two storey high stairwell blocks: the main entrance to the west on the south end of the west elevation and to the north on the north elevation. Block J had access into the roof by a separate block on the flat roof and 18 vents (Pl. 46). The entrance on the north, had a