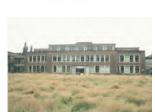

#### 6.2 Blocks A, B, C, D & H: Exterior (Pls. 2-34)

- 6.2.1 These five blocks are connected by adjoining stairwells within glazed corridors, constructed with steel frames, concrete and brick (stretcher bond) with flat roofs (Pl. 1). Blocks A-D were constructed in the early 1950's. Block H was added in the 1960s. Block C was three storeys high. Blocks A, B & H were 2 storeys high and Block D was one storey but the same height as the two storey blocks either side. Block C was the central block, located west of Swinden House and aligned north to south. To the north of Block C was Block B and to the south of Block C was Block A. Block A was aligned east to west, offset to the east. Block B was aligned east to west with its east end parallel to the east wall of Block B. Block D was connected to Block C west of reception area. The glazed stairwells between Blocks A and C and B and C, were floor to ceiling glazing, four windows with four panes and an exterior glazed door on the ground floor to the west (Blocks A & B) and to the north (Block H).
- 6.2.2 The main entrance and reception was located in the centre of Block C's East Elevation on the ground floor (Pls. 2, 4-6 & 81). The east elevation was a three bay façade, with a protruding central bay containing the main doors with tall windows and then four connected windows to the north and south and twelve symmetrical windows on the first floor. Set back to the north and south were five windows on the ground and first floors. The second floor (third storey) was set back from the parapet, with seven large windows on the east elevation and corner windows on the north and south

- 6.2.3 To the south and north of Block C were two storey high glazed stairwells connecting to Blocks A and B. East and west of the stairwells were windows on the ground and first floors. On the ground floor of the west elevation, Block C connected to Block D, with five fanlights above. The fenestration on the ground floor of the west elevation, to the north and south, was symmetrical comprising two windows, two smaller windows and then five windows (Pls. 3 & 7). The first floor had full size windows matching the width of the ground floor fanlights, as the only difference to the ground floors and comprised five double windows in the centre, then a triple window, two double windows and a single window on either side.
- 6.2.4 The north side of Block A was connected to the south end of Block C with connecting stairwells and access corridors on the ground and first floors. To the north of the connecting stairwell to Block C, the block faced the lawn and to the west side of Block D (Pls. 2, 3, 7 & 8). There was an internal stairwell with exterior access at the east end of Block A, which was three storeys high and provided roof access. The north elevation had triple windows on the ground and first floors then the main entrance was stepped out with a central stairwell light above the double door on the ground floor (Pl. 8). To the west of the entrance were seven triple windows and one small window on the ground and first floor. There was a double fanlight above the glazed corridor, then four triple windows on the first floor and