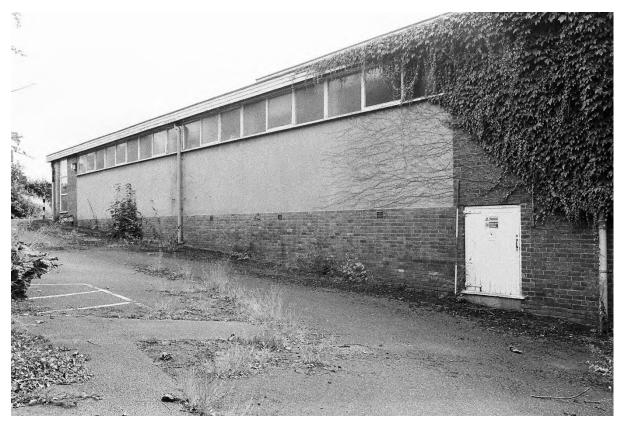

#### 6.2 Blocks A, B, C, D & H: Exterior (Pls. 2-34)

- 6.2.1 These five blocks are connected by adjoining stairwells within glazed corridors, constructed with steel frames, concrete and brick (stretcher bond) with flat roofs (Pl. 1). Blocks A-D were constructed in the early 1950's. Block H was added in the 1960s. Block C was three storeys high. Blocks A, B & H were 2 storeys high and Block D was one storey but the same height as the two storey blocks either side. Block C was the central block, located west of Swinden House and aligned north to south. To the north of Block C was Block B and to the south of Block C was Block A. Block A was aligned east to west, offset to the east. Block B was aligned east to west with its east end parallel to the east wall of Block B. Block D was connected to Block C west of reception area. The glazed stairwells between Blocks A and C and B and C, were floor to ceiling glazing, four windows with four panes and an exterior glazed door on the ground floor to the west (Blocks A & B) and to the north (Block H).
- 6.2.2 The main entrance and reception was located in the centre of Block C's East Elevation on the ground floor (Pls. 2, 4-6 & 81). The east elevation was a three bay façade, with a protruding central bay containing the main doors with tall windows and then four connected windows to the north and south and twelve symmetrical windows on the first floor. Set back to the north and south were five windows on the ground and first floors. The second floor (third storey) was set back from the parapet, with seven large windows on the east elevation and corner windows on the north and south

- 6.2.3 To the south and north of Block C were two storey high glazed stairwells connecting to Blocks A and B. East and west of the stairwells were windows on the ground and first floors. On the ground floor of the west elevation, Block C connected to Block D, with five fanlights above. The fenestration on the ground floor of the west elevation, to the north and south, was symmetrical comprising two windows, two smaller windows and then five windows (Pls. 3 & 7). The first floor had full size windows matching the width of the ground floor fanlights, as the only difference to the ground floors and comprised five double windows in the centre, then a triple window, two double windows and a single window on either side.
- 6.2.4 The north side of Block A was connected to the south end of Block C with connecting stairwells and access corridors on the ground and first floors. To the north of the connecting stairwell to Block C, the block faced the lawn and to the west side of Block D (Pls. 2, 3, 7 & 8). There was an internal stairwell with exterior access at the east end of Block A, which was three storeys high and provided roof access. The north elevation had triple windows on the ground and first floors then the main entrance was stepped out with a central stairwell light above the double door on the ground floor (Pl. 8). To the west of the entrance were seven triple windows and one small window on the ground and first floor. There was a double fanlight above the glazed corridor, then four triple windows on the first floor and