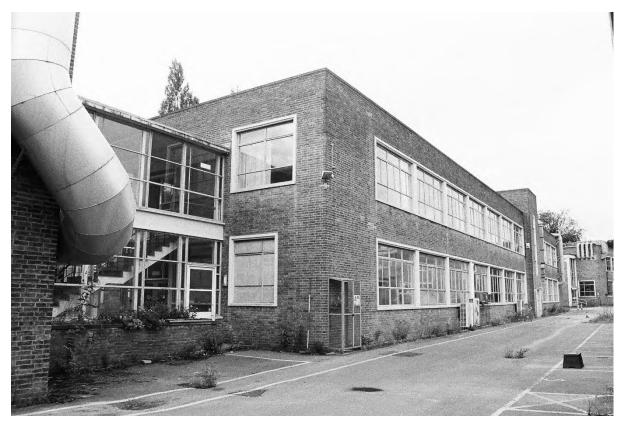

#### 6.2 Blocks A, B, C, D & H: Exterior (Pls. 2-34)

- 6.2.1 These five blocks are connected by adjoining stairwells within glazed corridors, constructed with steel frames, concrete and brick (stretcher bond) with flat roofs (Pl. 1). Blocks A-D were constructed in the early 1950's. Block H was added in the 1960s. Block C was three storeys high. Blocks A, B & H were 2 storeys high and Block D was one storey but the same height as the two storey blocks either side. Block C was the central block, located west of Swinden House and aligned north to south. To the north of Block C was Block B and to the south of Block C was Block A. Block A was aligned east to west, offset to the east. Block B was aligned east to west with its east end parallel to the east wall of Block B. Block D was connected to Block C west of reception area. The glazed stairwells between Blocks A and C and B and C, were floor to ceiling glazing, four windows with four panes and an exterior glazed door on the ground floor to the west (Blocks A & B) and to the north (Block H).
- 6.2.2 The main entrance and reception was located in the centre of Block C's East Elevation on the ground floor (Pls. 2, 4-6 & 81). The east elevation was a three bay façade, with a protruding central bay containing the main doors with tall windows and then four connected windows to the north and south and twelve symmetrical windows on the first floor. Set back to the north and south were five windows on the ground and first floors. The second floor (third storey) was set back from the parapet, with seven large windows on the east elevation and corner windows on the north and south

- 6.2.3 To the south and north of Block C were two storey high glazed stairwells connecting to Blocks A and B. East and west of the stairwells were windows on the ground and first floors. On the ground floor of the west elevation, Block C connected to Block D, with five fanlights above. The fenestration on the ground floor of the west elevation, to the north and south, was symmetrical comprising two windows, two smaller windows and then five windows (Pls. 3 & 7). The first floor had full size windows matching the width of the ground floor fanlights, as the only difference to the ground floors and comprised five double windows in the centre, then a triple window, two double windows and a single window on either side.
- 6.2.4 The north side of Block A was connected to the south end of Block C with connecting stairwells and access corridors on the ground and first floors. To the north of the connecting stairwell to Block C, the block faced the lawn and to the west side of Block D (Pls. 2, 3, 7 & 8). There was an internal stairwell with exterior access at the east end of Block A, which was three storeys high and provided roof access. The north elevation had triple windows on the ground and first floors then the main entrance was stepped out with a central stairwell light above the double door on the ground floor (Pl. 8). To the west of the entrance were seven triple windows and one small window on the ground and first floor. There was a double fanlight above the glazed corridor, then four triple windows on the first floor and