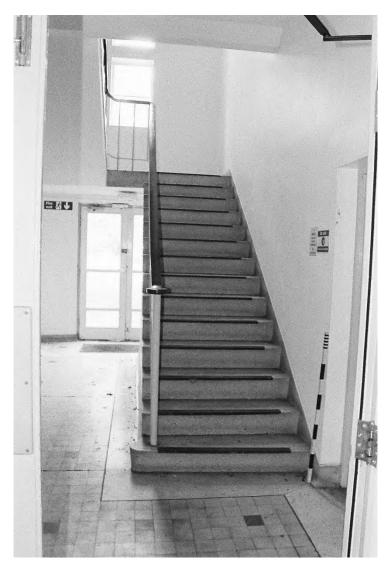

## 7.4 Block C

- 7.4.1 Areas on the Ground Floor of Block had been remodelled since 1950, with an expanded reception area (C188 & C115A) and enlarged waiting area, breakout area and security (C114), removing the original lobby & glazed screens in 1949 and subdividing the Microscope room and Plan & Model room.
- 7.4.2 On the first floor of Block C, partition walls had been removed between C130, C132 & C134 and C135 & C137. The drawing office on the second floor of Block C had been subdivided into four (C150A-D). The rear office (C156) had originally been two rooms, an office and the print room.
- 7.4.3 In Block C additional offices had been built on the second floor after 1960: Rooms C151, C155, C152 & C152A.

# 8. Conclusions

8.1 The original plans, the publication in 1960 of the Swinden Laboratories Research and Development Department, the STC Memories published in 2002 and the photographs taken by Historic England in 2004 detail the work undertaken across a several departments at Swinden Technology Centre, including Industrial and Scientific Research. The Photographic Record undertaken of the stripped out and unused laboratories and offices

USC 1960 Research and Development Department: Swinden Laboratories, Moorgate, Rotherham. The United Steel Companies Limited, Sheffield, England. USC 381. 113765/1/60 Lund Humphries.

Whittaker, N. & Green, N. 2002 STC Memories. A Celebration of 50 years of Swinden Technology Centre. Corus Research Development & Technology

# 10. List of Contributors

Desk Based Assessment by Kelly Hunter

Edited by Charlotte Puntorno

Drawings by Max Stubbings

Plates by Kelly Hunter

Drone Photographs and Videos by Lionel Firn (Hopgrove Productions)

Plate 31. Block D: Exterior West Elevation (Swinden10\_03). Facing East.

Plate 32. Block D: Exterior South Elevation (Swinden9\_35). Facing South-west.

Plate 33. Block D: Exterior South Elevation (Swinden9\_35). Facing North-east.

Plate 56. Block K: Exterior East & South Elevations (Swinden11\_15). Facing West.

Plate 57. Block K: Exterior West Elevation (Swinden11\_19). Facing East.

Plate 58. Blocks E & L from Drone (DJI\_0153). Facing North-west.