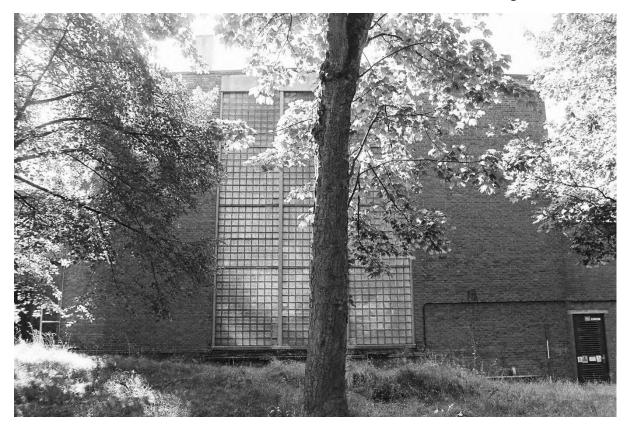

#### 6.3 Blocks: F, G, J, K, E/L, Q, R & Canteen: Exterior (Pls. 35-80)

- 6.3.1 Block E was constructed at the same time as Blocks A-D, in the early 1950s, as the transformer and gas supply for Swinden Technology Centre. Blocks F, G, J, K, Q, R and the Canteen were built between the late 1950s and 1980's. Blocks F, G, L and R were large open facilities and used for casting, rolling and welding, with offices as well. Block J and K were laboratories and offices, similar in style and layout to Blocks A, B and H. At the time of the survey Block Q had been converted to offices. Blocks E, R and the Canteen were one storey high. Block F was a one and three storey building. Block G was one storey with a mezzanine to the east. Block Q was three storeys high.
- 6.3.2 Block F was constructed of brick (stretcher bond) and concrete; with offices to the south with a lower flat roof and a stepped central skylight and ventilation grills on the raised flat roof to the north (Pl. 35). The main entrance was on the east elevation in a three-storey high stairwell with floor to ceiling fenestration on the first and second floors, then to the north was a large roller door and four doors with eight double eight pane windows above (Pl. 36 & 38). The south elevation had four double windows on the ground and first floor (Pls. 37 & 38). The north elevation had a large glass brick window comprising a row of three panels 11 brick high by 9 bricks wide and three rows above of three panels of 9 bricks high by 9 bricks wide

(Pls. 39 & 40). The west elevation was jointed to Block G on the ground floor, with a triple window in the office block and 8 large double eight-pane windows like the east elevation (Pl. 41).

- 6.3.3 Block G was attached to Block F by a single storey entrance flush with the south elevation of Block F. The original build of Block G to the south had a stepped roof with skylights and vents, similar to Block F. The later extension to Block G had a low-pitched roof behind a parapet (Pl. 41). The entrance block had a double door on the south elevation and ten windows on the west elevation (Pls. 37 & 42). The south elevation of the Block G had a central double door with single doors to the east and west (Pl. 42), which were surrounded by pale brick (same as the Block G extension). Above the central door were three panels of glass bricks, eight wide and 9 high. On the west elevation of Block G were a block of offices with a flat roof and four triple windows and on the north elevation there was a double door (Pls 43-45). Above on the main wall of Block G on the west elevation, above the offices, were three large double 16 pane windows, with a large roller door to the north and in the later extension, there was a large roller door and three windows (Pl. 44-45). On the north elevation of the Block G Extension was a large window (Pl. 45), constructed of twelve panels of glass bricks (mirroring Block F to the east). The east elevation had large upper windows, same as the west elevation to the south and five large panes of glass bricks: 8 wide and 11 high.
- 6.3.4 Block J had two entrances in two storey high stairwell blocks: the main entrance to the west on the south end of the west elevation and to the north on the north elevation. Block J had access into the roof by a separate block on the flat roof and 18 vents (Pl. 46). The entrance on the north, had a