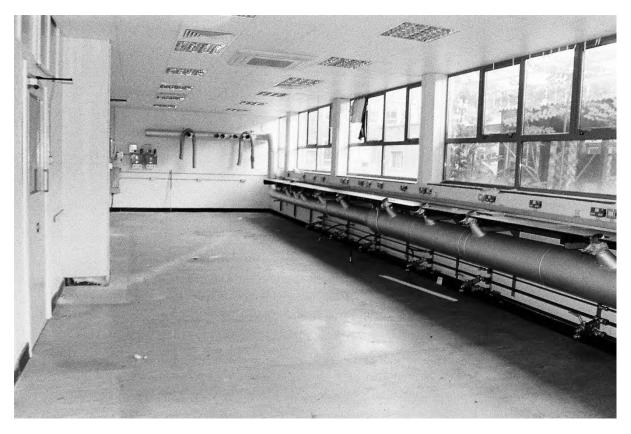

#### 6. Results

6.1 The survey of the buildings at Swinden House Technology Centre was undertaken over three days, with dry bright and overcast conditions. The reception area, security offices and toilets on the ground floor of Block C were the only area still in use, as there was 24/7 security on site. All the buildings had power; but had been empty and disused for some time. At the time of the survey, there was no access to the south side of Block B and the north side of Block D, nor the basement in Block F or any of the roofs.

#### 6.3 Blocks: F, G, J, K, E/L, Q, R & Canteen: Exterior (Pls. 35-80)

- 6.3.1 Block E was constructed at the same time as Blocks A-D, in the early 1950s, as the transformer and gas supply for Swinden Technology Centre. Blocks F, G, J, K, Q, R and the Canteen were built between the late 1950s and 1980's. Blocks F, G, L and R were large open facilities and used for casting, rolling and welding, with offices as well. Block J and K were laboratories and offices, similar in style and layout to Blocks A, B and H. At the time of the survey Block Q had been converted to offices. Blocks E, R and the Canteen were one storey high. Block F was a one and three storey building. Block G was one storey with a mezzanine to the east. Block Q was three storeys high.
- 6.3.2 Block F was constructed of brick (stretcher bond) and concrete; with offices to the south with a lower flat roof and a stepped central skylight and ventilation grills on the raised flat roof to the north (Pl. 35). The main entrance was on the east elevation in a three-storey high stairwell with floor to ceiling fenestration on the first and second floors, then to the north was a large roller door and four doors with eight double eight pane windows above (Pl. 36 & 38). The south elevation had four double windows on the ground and first floor (Pls. 37 & 38). The north elevation had a large glass brick window comprising a row of three panels 11 brick high by 9 bricks wide and three rows above of three panels of 9 bricks high by 9 bricks wide

(Pls. 39 & 40). The west elevation was jointed to Block G on the ground floor, with a triple window in the office block and 8 large double eight-pane windows like the east elevation (Pl. 41).

- 6.3.3 Block G was attached to Block F by a single storey entrance flush with the south elevation of Block F. The original build of Block G to the south had a stepped roof with skylights and vents, similar to Block F. The later extension to Block G had a low-pitched roof behind a parapet (Pl. 41). The entrance block had a double door on the south elevation and ten windows on the west elevation (Pls. 37 & 42). The south elevation of the Block G had a central double door with single doors to the east and west (Pl. 42), which were surrounded by pale brick (same as the Block G extension). Above the central door were three panels of glass bricks, eight wide and 9 high. On the west elevation of Block G were a block of offices with a flat roof and four triple windows and on the north elevation there was a double door (Pls 43-45). Above on the main wall of Block G on the west elevation, above the offices, were three large double 16 pane windows, with a large roller door to the north and in the later extension, there was a large roller door and three windows (Pl. 44-45). On the north elevation of the Block G Extension was a large window (Pl. 45), constructed of twelve panels of glass bricks (mirroring Block F to the east). The east elevation had large upper windows, same as the west elevation to the south and five large panes of glass bricks: 8 wide and 11 high.
- 6.3.4 Block J had two entrances in two storey high stairwell blocks: the main entrance to the west on the south end of the west elevation and to the north on the north elevation. Block J had access into the roof by a separate block on the flat roof and 18 vents (Pl. 46). The entrance on the north, had a