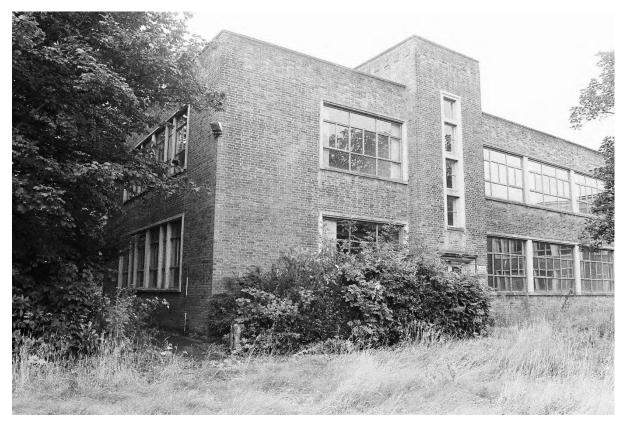

- 6.2.3 To the south and north of Block C were two storey high glazed stairwells connecting to Blocks A and B. East and west of the stairwells were windows on the ground and first floors. On the ground floor of the west elevation, Block C connected to Block D, with five fanlights above. The fenestration on the ground floor of the west elevation, to the north and south, was symmetrical comprising two windows, two smaller windows and then five windows (Pls. 3 & 7). The first floor had full size windows matching the width of the ground floor fanlights, as the only difference to the ground floors and comprised five double windows in the centre, then a triple window, two double windows and a single window on either side.
- 6.2.4 The north side of Block A was connected to the south end of Block C with connecting stairwells and access corridors on the ground and first floors. To the north of the connecting stairwell to Block C, the block faced the lawn and to the west side of Block D (Pls. 2, 3, 7 & 8). There was an internal stairwell with exterior access at the east end of Block A, which was three storeys high and provided roof access. The north elevation had triple windows on the ground and first floors then the main entrance was stepped out with a central stairwell light above the double door on the ground floor (Pl. 8). To the west of the entrance were seven triple windows and one small window on the ground and first floor. There was a double fanlight above the glazed corridor, then four triple windows on the first floor and

two triple narrow fanlights on the ground below the second and third windows above. The west end of the north elevation had a large ventilation duct from the ground floor to the roof (PI. 9). There were symmetrical windows on both floors of the east elevation: a double window, a single window, two double windows, another single and double window (PI. 10). On the ground floor of south elevation of Block A, there was a triple window, a roller loading door, seven triple windows, two small windows, two double windows, then a gap to another three triple window (PIs. 11 & 12). On the first floor there was a single, triple and single window, seven triple windows, two small windows and six triple windows. On the west elevation there was the two-storey stairwell connecting to Block H, a double door for the transformer on the ground floor and a double window on the first floor to the south of the stairwell (PI. 13). North of the stairwell on the west elevation of Block A was a large ventilation duct on the ground floor, with a double window above (PI. 9).