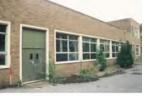

#### 6.2 Blocks A, B, C, D & H: Exterior (Pls. 2-34)

- 6.2.1 These five blocks are connected by adjoining stairwells within glazed corridors, constructed with steel frames, concrete and brick (stretcher bond) with flat roofs (Pl. 1). Blocks A-D were constructed in the early 1950's. Block H was added in the 1960s. Block C was three storeys high. Blocks A, B & H were 2 storeys high and Block D was one storey but the same height as the two storey blocks either side. Block C was the central block, located west of Swinden House and aligned north to south. To the north of Block C was Block B and to the south of Block C was Block A. Block A was aligned east to west, offset to the east. Block B was aligned east to west with its east end parallel to the east wall of Block B. Block D was connected to Block C west of reception area. The glazed stairwells between Blocks A and C and B and C, were floor to ceiling glazing, four windows with four panes and an exterior glazed door on the ground floor to the west (Blocks A & B) and to the north (Block H).
- 6.2.2 The main entrance and reception was located in the centre of Block C's East Elevation on the ground floor (Pls. 2, 4-6 & 81). The east elevation was a three bay façade, with a protruding central bay containing the main doors with tall windows and then four connected windows to the north and south and twelve symmetrical windows on the first floor. Set back to the north and south were five windows on the ground and first floors. The second floor (third storey) was set back from the parapet, with seven large windows on the east elevation and corner windows on the north and south

elevations. On the third storey, to the north and south of the main block were two extensions with three two windows and a door on the east elevation. There were exterior ladders providing access to the roof and a decorative brick roof structure around the chimney stacks.