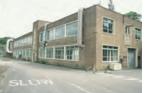

#### 6.2 Blocks A, B, C, D & H: Exterior (Pls. 2-34)

- 6.2.1 These five blocks are connected by adjoining stairwells within glazed corridors, constructed with steel frames, concrete and brick (stretcher bond) with flat roofs (Pl. 1). Blocks A-D were constructed in the early 1950's. Block H was added in the 1960s. Block C was three storeys high. Blocks A, B & H were 2 storeys high and Block D was one storey but the same height as the two storey blocks either side. Block C was the central block, located west of Swinden House and aligned north to south. To the north of Block C was Block B and to the south of Block C was Block A. Block A was aligned east to west, offset to the east. Block B was aligned east to west with its east end parallel to the east wall of Block B. Block D was connected to Block C west of reception area. The glazed stairwells between Blocks A and C and B and C, were floor to ceiling glazing, four windows with four panes and an exterior glazed door on the ground floor to the west (Blocks A & B) and to the north (Block H).
- 6.2.2 The main entrance and reception was located in the centre of Block C's East Elevation on the ground floor (Pls. 2, 4-6 & 81). The east elevation was a three bay façade, with a protruding central bay containing the main doors with tall windows and then four connected windows to the north and south and twelve symmetrical windows on the first floor. Set back to the north and south were five windows on the ground and first floors. The second floor (third storey) was set back from the parapet, with seven large windows on the east elevation and corner windows on the north and south

elevations. On the third storey, to the north and south of the main block were two extensions with three two windows and a door on the east elevation. There were exterior ladders providing access to the roof and a decorative brick roof structure around the chimney stacks.