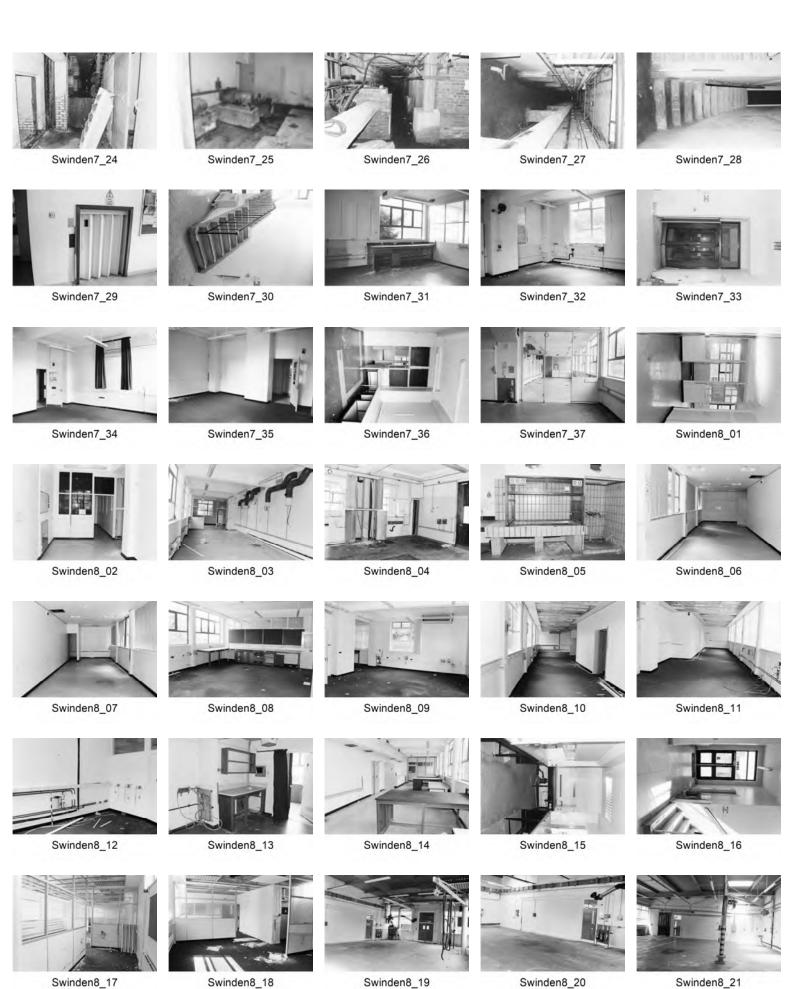

6.3.5 Block K was 2 storeys high, constructed of brick and concrete, with a flat roof and stairwell with flat roof to the east. The roof of Block K had two access blocks and a series of ventilation ducts and vents (Pls. 52 & 53). There were two entrances both to the north: from a stairwell block on the east elevation and on the north elevation (Pls. 52-55). The windows on the ground and first floors of the north elevation are the same with 9 double windows east of the three storey entrance and three double windows west of the entrance (Pls. 54 & 55). The main entrance block was stepped out, with a double door on the ground floor and a six-pane floor to ceiling window above. On the east elevation of Block K there was a ventilation duct to the roof from the ground floor, south of the stairwell block and four ventilation ducts from the first floor onto the roof north of the stairwell (Pls. 55-56). The stairwell block to the east of Block K, had a single door with four pane floor to ceiling window to the west and large floor to ceiling window above on the north elevation; a large four pane window on the ground floor and a double door above with & hoist beam

on the first floor on the east elevation of the stairwell and large six pane wall to wall windows on the south elevation of the stairwell. The south elevation has rows of thirteen double windows on both floors and six ventilation ducts from the ground floor to the roof (Pls. 56 & 57). The windows on the west elevation are the same for both floors, with a central single window and larger windows to the north and south (Pls. 57).

- 6.3.6 Block E was located on the east elevation of and was butted by Block L and was constructed of brick in stretcher bond with a flat roof (Pls. 58, 60 & 61). There were three bays, with a taller central bay and parapets on the north and south bays. There were two single doors in the south elevation (pl. 60). The east elevation had two double doors in the central bay, two bricked up double doors with an inserted single door in the south side of the northern blocked door, and there was a single and a double door in the south bay (Pls 60 & 61). On the north elevation there was two glass block windows, three blocks wide and six blocks high (Pls. 61 & 65).
- 6.3.7 Block L comprised two main blocks, built of brick in stretcher bond, with the two storey offices to the south and the main block to the north and two single storey blocks to the south (Pls. 58-59 & 61-65). The main block had a central raised roof with side skylights and low-pitched roofs to the east and west (Pls. 58-59). The east elevation of the main block had a large roller door to the north of Block E (Pl. 61). The east elevation of the office had the main entrance with a double door on the ground floor with single window to the south and a single window above on the first floor. The office block was two storeys high, with rounded corners on the south elevation and a flat roof behind a parapet (Pl. 62). The south elevation of the office block had nine double windows and a fanlight double window and, on the first