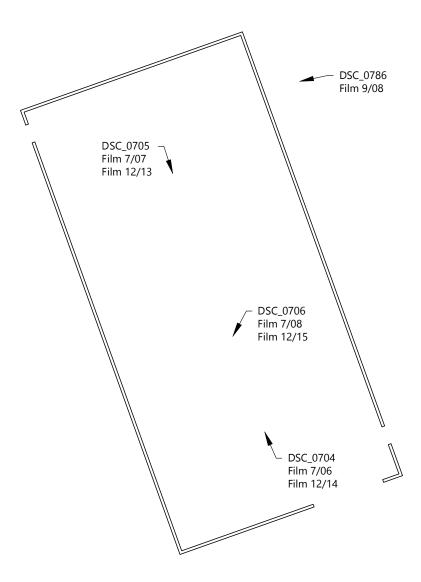

cording Practice.

USC 1960 Research and Development Department: Swinden Laboratories, Moorgate, Rotherham. The United Steel Companies Limited, Sheffield, England. USC 381. 113765/1/60 Lund Humphries.

Whittaker, N. & Green, N. 2002 STC Memories. A Celebration of 50 years of Swinden Technology Centre. Corus Research Development & Technology

# 10. List of Contributors

Desk Based Assessment by Kelly Hunter

Edited by Charlotte Puntorno

Drawings by Max Stubbings

Plates by Kelly Hunter

Drone Photographs and Videos by Lionel Firn (Hopgrove Productions)

Site Walkover and Photographs by Kelly Hunter

Administration by Sophie Coy









Swinden Technology Centre, Moorgate Road





















































maparch MAP Archaeological Practice







Second Floor















Plate 1. Swinden Technology Centre from Drone (DJI\_0090). Facing North-west.



Plate 2. Block C from Drone (DJI\_0078). Facing West.



Plate 3. Block C from Drone (DJI\_0075). Facing East.



Plate 4. Block C: Exterior East Elevation (Swinden10\_14). Facing West.



Plate 5. Block C: Exterior East Elevation (Swinden10\_17). Facing West.



Plate 6. Block C: Exterior East Elevation (Swinden10\_13). Facing South-west.



Plate 7. Block C: Exterior West Elevation (Swinden9\_33). Facing North-east.



Plate 8. Block A: Exterior North Elevation (Swindon10\_15). Facing South.



Plate 9. Block A: Exterior North Elevation (Swinden9\_31). Facing East.



Plate 10. Block A: Exterior North and East Elevations (Swinden9\_16). Facing South-west.



Plate 11. Block A: Exterior South Elevat