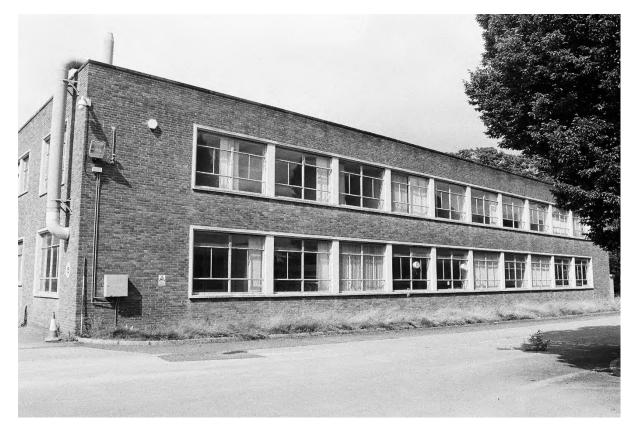

#### 6.3 Blocks: F, G, J, K, E/L, Q, R & Canteen: Exterior (Pls. 35-80)

- 6.3.1 Block E was constructed at the same time as Blocks A-D, in the early 1950s, as the transformer and gas supply for Swinden Technology Centre. Blocks F, G, J, K, Q, R and the Canteen were built between the late 1950s and 1980's. Blocks F, G, L and R were large open facilities and used for casting, rolling and welding, with offices as well. Block J and K were laboratories and offices, similar in style and layout to Blocks A, B and H. At the time of the survey Block Q had been converted to offices. Blocks E, R and the Canteen were one storey high. Block F was a one and three storey building. Block G was one storey with a mezzanine to the east. Block Q was three storeys high.
- 6.3.2 Block F was constructed of brick (stretcher bond) and concrete; with offices to the south with a lower flat roof and a stepped central skylight and ventilation grills on the raised flat roof to the north (Pl. 35). The main entrance was on the east elevation in a three-storey high stairwell with floor to ceiling fenestration on the first and second floors, then to the north was a large roller door and four doors with eight double eight pane windows above (Pl. 36 & 38). The south elevation had four double windows on the ground and first floor (Pls. 37 & 38). The north elevation had a large glass brick window comprising a row of three panels 11 brick high by 9 bricks wide and three rows above of three panels of 9 bricks high by 9 bricks wide

(Pls. 39 & 40). The west elevation was jointed to Block G on the ground floor, with a triple window in the office block and 8 large double eight-pane windows like the east elevation (Pl. 41).

- 6.3.3 Block G was attached to Block F by a single storey entrance flush with the south elevation of Block F. The original build of Block G to the south had a stepped roof with skylights and vents, similar to Block F. The later extension to Block G had a low-pitched roof behind a parapet (Pl. 41). The entrance block had a double door on the south elevation and ten windows on the west elevation (Pls. 37 & 42). The south elevation of the Block G had a central double door with single doors to the east and west (Pl. 42), which were surrounded by pale brick (same as the Block G extension). Above the central door were three panels of glass bricks, eight wide and 9 high. On the west elevation of Block G were a block of offices with a flat roof and four triple windows and on the north elevation there was a double door (Pls 43-45). Above on the main wall of Block G on the west elevation, above the offices, were three large double 16 pane windows, with a large roller door to the north and in the later extension, there was a large roller door and three windows (Pl. 44-45). On the north elevation of the Block G Extension was a large window (Pl. 45), constructed of twelve panels of glass bricks (mirroring Block F to the east). The east elevation had large upper windows, same as the west elevation to the south and five large panes of glass bricks: 8 wide and 11 high.
- 6.3.4 Block J had two entrances in two storey high stairwell blocks: the main entrance to the west on the south end of the west elevation and to the north on the north elevation. Block J had access into the roof by a separate block on the flat roof and 18 vents (Pl. 46). The entrance on the north, had a