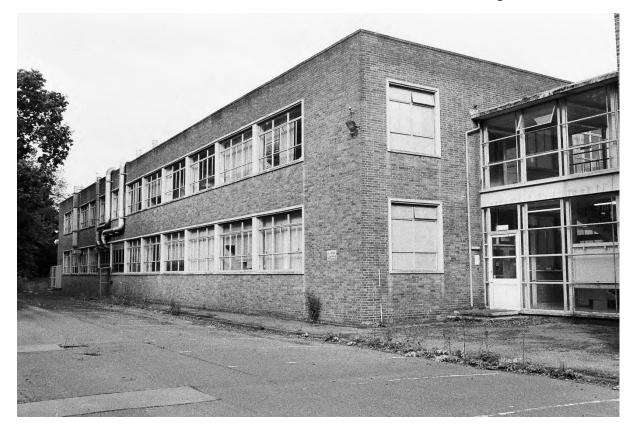

#### 6.2 Blocks A, B, C, D & H: Exterior (Pls. 2-34)

- 6.2.1 These five blocks are connected by adjoining stairwells within glazed corridors, constructed with steel frames, concrete and brick (stretcher bond) with flat roofs (Pl. 1). Blocks A-D were constructed in the early 1950's. Block H was added in the 1960s. Block C was three storeys high. Blocks A, B & H were 2 storeys high and Block D was one storey but the same height as the two storey blocks either side. Block C was the central block, located west of Swinden House and aligned north to south. To the north of Block C was Block B and to the south of Block C was Block A. Block A was aligned east to west, offset to the east. Block B was aligned east to west with its east end parallel to the east wall of Block B. Block D was connected to Block C west of reception area. The glazed stairwells between Blocks A and C and B and C, were floor to ceiling glazing, four windows with four panes and an exterior glazed door on the ground floor to the west (Blocks A & B) and to the north (Block H).
- 6.2.2 The main entrance and reception was located in the centre of Block C's East Elevation on the ground floor (Pls. 2, 4-6 & 81). The east elevation was a three bay façade, with a protruding central bay containing the main doors with tall windows and then four connected windows to the north and south and twelve symmetrical windows on the first floor. Set back to the north and south were five windows on the ground and first floors. The second floor (third storey) was set back from the parapet, with seven large windows on the east elevation and corner windows on the north and south

- 6.2.3 To the south and north of Block C were two storey high glazed stairwells connecting to Blocks A and B. East and west of the stairwells were windows on the ground and first floors. On the ground floor of the west elevation, Block C connected to Block D, with five fanlights above. The fenestration on the ground floor of the west elevation, to the north and south, was symmetrical comprising two windows, two smaller windows and then five windows (Pls. 3 & 7). The first floor had full size windows matching the width of the ground floor fanlights, as the only difference to the ground floors and comprised five double windows in the centre, then a triple window, two double windows and a single window on either side.
- 6.2.4 The north side of Block A was connected to the south end of Block C with connecting stairwells and access corridors on the ground and first floors. To the north of the connecting stairwell to Block C, the block faced the lawn and to the west side of Block D (Pls. 2, 3, 7 & 8). There was an internal stairwell with exterior access at the east end of Block A, which was three storeys high and provided roof access. The north elevation had triple windows on the ground and first floors then the main entrance was stepped out with a central stairwell light above the double door on the ground floor (Pl. 8). To the west of the entrance were seven triple windows and one small window on the ground and first floor. There was a double fanlight above the glazed corridor, then four triple windows on the first floor and