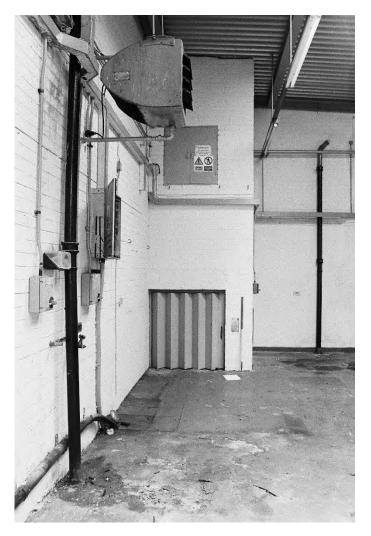

Plate 65. Block L: Exterior North & West Elevations (Swinden11\_25). Facing South-west.

Plate 66. Block Q from the Drone (DJI\_0051). Facing South-east.

Plate 67. Block Q: Exterior West Elevation (Swinden11\_26). Facing East.