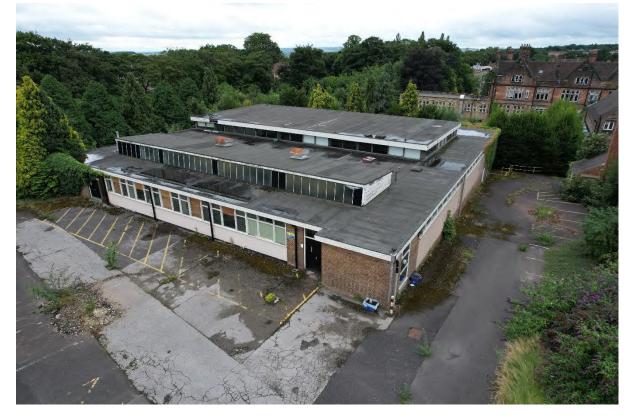

The buildings recorded included fourteen structures. Blocks A, B, C, D & H were joined, as were Blocks F & G and Blocks E & L. The canteen, Blocks J, K, Q and R were detached. Blocks A, B, C, D & E were built in 1951 and Block F in 1958, Block G in 1961, Block H in 1964, Block J in 1965 & Block K in 1966, the Canteen was built in 1967 and Block Q was built in 1970. Block R was built in 1983 and the Block G

Extension was built in 1989. All the buildings were steel framed, constructed of concrete and brick with flat roofs. Blocks C, F and Q were three storeys high. Block L was one and two storeys high with a basement. Blocks B, J & K were two storeys high. Blocks A & H were two storeys high with a connected basement. Block G was one storey high with a mezzanine level. Blocks D & R were one storey high. The canteen was one storey with a small lower floor.

#### 6. Results

6.1 The survey of the buildings at Swinden House Technology Centre was undertaken over three days, with dry bright and overcast conditions. The reception area, security offices and toilets on the ground floor of Block C were the only area still in use, as there was 24/7 security on site. All the buildings had power; but had been empty and disused for some time. At the time of the survey, there was no access to the south side of Block B and the north side of Block D, nor the basement in Block F or any of the roofs.