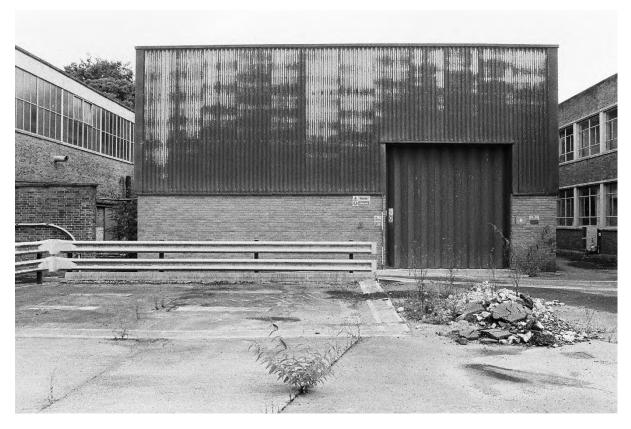

#### 6.3 Blocks: F, G, J, K, E/L, Q, R & Canteen: Exterior (Pls. 35-80)

- 6.3.1 Block E was constructed at the same time as Blocks A-D, in the early 1950s, as the transformer and gas supply for Swinden Technology Centre. Blocks F, G, J, K, Q, R and the Canteen were built between the late 1950s and 1980's. Blocks F, G, L and R were large open facilities and used for casting, rolling and welding, with offices as well. Block J and K were laboratories and offices, similar in style and layout to Blocks A, B and H. At the time of the survey Block Q had been converted to offices. Blocks E, R and the Canteen were one storey high. Block F was a one and three storey building. Block G was one storey with a mezzanine to the east. Block Q was three storeys high.
- 6.3.2 Block F was constructed of brick (stretcher bond) and concrete; with offices to the south with a lower flat roof and a stepped central skylight and ventilation grills on the raised flat roof to the north (Pl. 35). The main entrance was on the east elevation in a three-storey high stairwell with floor to ceiling fenestration on the first and second floors, then to the north was a large roller door and four doors with eight double eight pane windows above (Pl. 36 & 38). The south elevation had four double windows on the ground and first floor (Pls. 37 & 38). The north elevation had a large glass brick window comprising a row of three panels 11 brick high by 9 bricks wide and three rows above of three panels of 9 bricks high by 9 bricks wide

(Pls. 39 & 40). The west elevation was jointed to Block G on the ground floor, with a triple window in the office block and 8 large double eight-pane windows like the east elevation (Pl. 41).

- 6.3.3 Block G was attached to Block F by a single storey entrance flush with the south elevation of Block F. The original build of Block G to the south had a stepped roof with skylights and vents, similar to Block F. The later extension to Block G had a low-pitched roof behind a parapet (Pl. 41). The entrance block had a double door on the south elevation and ten windows on the west elevation (Pls. 37 & 42). The south elevation of the Block G had a central double door with single doors to the east and west (Pl. 42), which were surrounded by pale brick (same as the Block G extension). Above the central door were three panels of glass bricks, eight wide and 9 high. On the west elevation of Block G were a block of offices with a flat roof and four triple windows and on the north elevation there was a double door (Pls 43-45). Above on the main wall of Block G on the west elevation, above the offices, were three large double 16 pane windows, with a large roller door to the north and in the later extension, there was a large roller door and three windows (Pl. 44-45). On the north elevation of the Block G Extension was a large window (Pl. 45), constructed of twelve panels of glass bricks (mirroring Block F to the east). The east elevation had large upper windows, same as the west elevation to the south and five large panes of glass bricks: 8 wide and 11 high.
- 6.3.4 Block J had two entrances in two storey high stairwell blocks: the main entrance to the west on the south end of the west elevation and to the north on the north elevation. Block J had access into the roof by a separate block on the flat roof and 18 vents (Pl. 46). The entrance on the north, had a