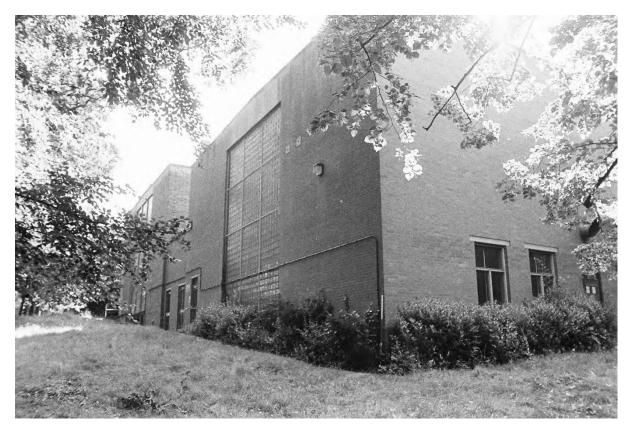

#### 6.3 Blocks: F, G, J, K, E/L, Q, R & Canteen: Exterior (Pls. 35-80)

- 6.3.1 Block E was constructed at the same time as Blocks A-D, in the early 1950s, as the transformer and gas supply for Swinden Technology Centre. Blocks F, G, J, K, Q, R and the Canteen were built between the late 1950s and 1980's. Blocks F, G, L and R were large open facilities and used for casting, rolling and welding, with offices as well. Block J and K were laboratories and offices, similar in style and layout to Blocks A, B and H. At the time of the survey Block Q had been converted to offices. Blocks E, R and the Canteen were one storey high. Block F was a one and three storey building. Block G was one storey with a mezzanine to the east. Block Q was three storeys high.
- 6.3.2 Block F was constructed of brick (stretcher bond) and concrete; with offices to the south with a lower flat roof and a stepped central skylight and ventilation grills on the raised flat roof to the north (Pl. 35). The main entrance was on the east elevation in a three-storey high stairwell with floor to ceiling fenestration on the first and second floors, then to the north was a large roller door and four doors with eight double eight pane windows above (Pl. 36 & 38). The south elevation had four double windows on the ground and first floor (Pls. 37 & 38). The north elevation had a large glass brick window comprising a row of three panels 11 brick high by 9 bricks wide and three rows above of three panels of 9 bricks high by 9 bricks wide

(Pls. 39 & 40). The west elevation was jointed to Block G on the ground floor, with a triple window in the office block and 8 large double eight-pane windows like the east elevation (Pl. 41).

- 6.3.3 Block G was attached to Block F by a single storey entrance flush with the south elevation of Block F. The original build of Block G to the south had a stepped roof with skylights and vents, similar to Block F. The later extension to Block G had a low-pitched roof behind a parapet (Pl. 41). The entrance block had a double door on the south elevation and ten windows on the west elevation (Pls. 37 & 42). The south elevation of the Block G had a central double door with single doors to the east and west (Pl. 42), which were surrounded by pale brick (same as the Block G extension). Above the central door were three panels of glass bricks, eight wide and 9 high. On the west elevation of Block G were a block of offices with a flat roof and four triple windows and on the north elevation there was a double door (Pls 43-45). Above on the main wall of Block G on the west elevation, above the offices, were three large double 16 pane windows, with a large roller door to the north and in the later extension, there was a large roller door and three windows (Pl. 44-45). On the north elevation of the Block G Extension was a large window (Pl. 45), constructed of twelve panels of glass bricks (mirroring Block F to the east). The east elevation had large upper windows, same as the west elevation to the south and five large panes of glass bricks: 8 wide and 11 high.
- 6.3.4 Block J had two entrances in two storey high stairwell blocks: the main entrance to the west on the south end of the west elevation and to the north on the north elevation. Block J had access into the roof by a separate block on the flat roof and 18 vents (Pl. 46). The entrance on the north, had a