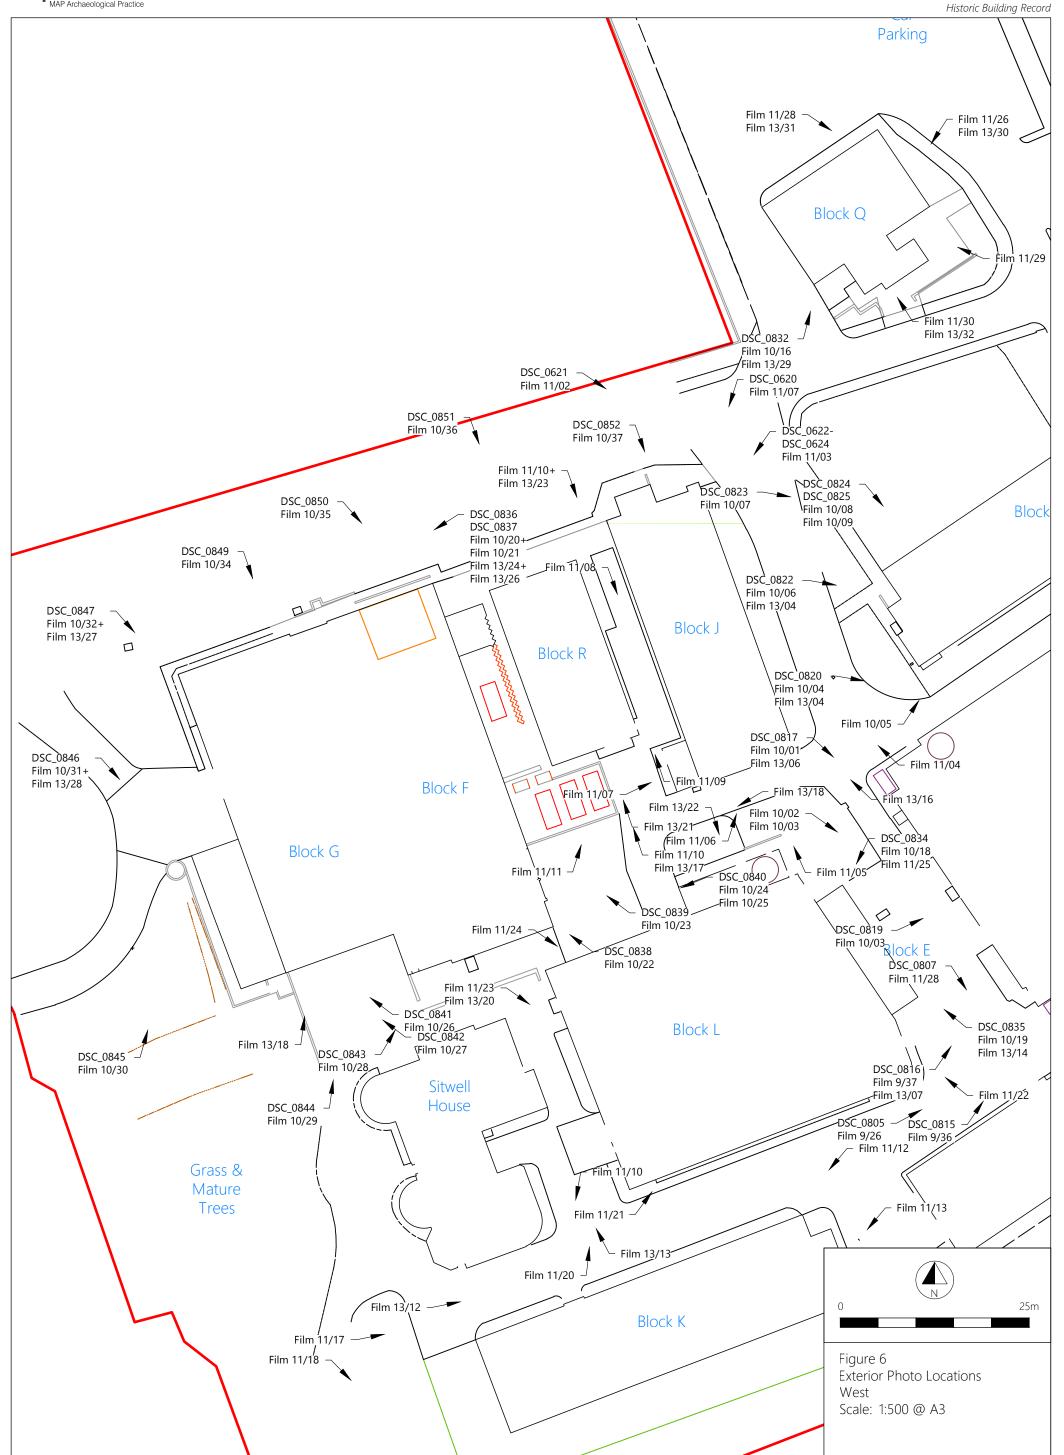

### 5. Methodology

- 5.1 The interior and exterior of the fourteen buildings at Swinden Technology Centre were observed, with notes taken on the layout, construction materials and architectural details. A drone survey was undertaken of Swinden Technology Centre of areas accessible using a high-resolution camera. The drone videos listing noted file name, type, date, a brief description of the subject and the length of the video and (Appendix 2). The drone photographic listing noted the file name, type, date, location of the photograph and direction (Appendix 2).
- 5.2 A photographic record was undertaken using a 35mm film SLR camera using 35mm monochrome print and colour slide film. Photographic scales, 1m and 2m, were used in all photos wherever possible. The archive listing for the building record comprised ten Ilford HP5 400ASA films (370 exposures) and three Fujifilm Provia 100F colour slide films (109 exposures).

The films were processed, scanned and printed at CC Imaging Leeds. The Photographic Record of the buildings are included on a film register noting file and negative number, date, location of shot with a brief description of the subject, the direction of the shot, scanned file name and corresponding digital image (Appendix 3). Additional internal and external photographs were taken using a 24-megapixel digital camera and 394 images were taken.

- 5.3 The photographic record for the building record comprised 209 digital shots. The Photographic Record of the buildings are included on a film register noting file name, location of shot, direction of the shot, and a brief description of the subject (Appendix 1). The figures are based on the drawing in the demolition report supplied by Keepmoat and this report has used the same room/area numbers.
- 5.4 The archive from the Photographic Record will be archived at the Rotherham Archives (Appendix 4). Metadata was included on all digital files including name of site, description, tags (Building Record), comments (Planning Reference and National Grid Reference), Author (Photographer) and Copyright. Selected digital drone photographs & videos and the scanned architectural plans will be archived on the Archaeological Data Service (Appendix 5).