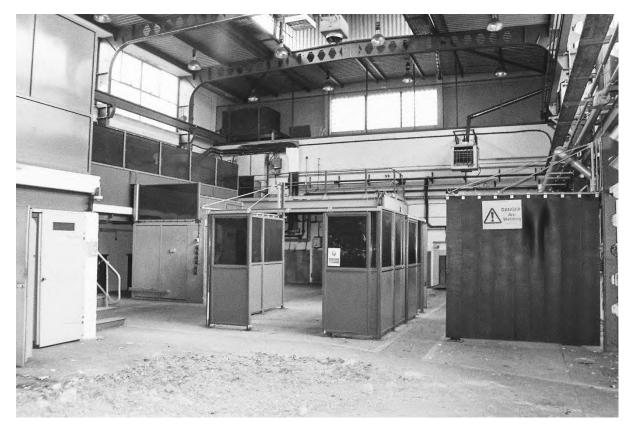

#### 6. Results

6.1 The survey of the buildings at Swinden House Technology Centre was undertaken over three days, with dry bright and overcast conditions. The reception area, security offices and toilets on the ground floor of Block C were the only area still in use, as there was 24/7 security on site. All the buildings had power; but had been empty and disused for some time. At the time of the survey, there was no access to the south side of Block B and the north side of Block D, nor the basement in Block F or any of the roofs.

#### 6.3 Blocks: F, G, J, K, E/L, Q, R & Canteen: Exterior (Pls. 35-80)

- 6.3.1 Block E was constructed at the same time as Blocks A-D, in the early 1950s, as the transformer and gas supply for Swinden Technology Centre. Blocks F, G, J, K, Q, R and the Canteen were built between the late 1950s and 1980's. Blocks F, G, L and R were large open facilities and used for casting, rolling and welding, with offices as well. Block J and K were laboratories and offices, similar in style and layout to Blocks A, B and H. At the time of the survey Block Q had been converted to offices. Blocks E, R and the Canteen were one storey high. Block F was a one and three storey building. Block G was one storey with a mezzanine to the east. Block Q was three storeys high.
- 6.3.2 Block F was constructed of brick (stretcher bond) and concrete; with offices to the south with a lower flat roof and a stepped central skylight and ventilation grills on the raised flat roof to the north (Pl. 35). The main entrance was on the east elevation in a three-storey high stairwell with floor to ceiling fenestration on the first and second floors, then to the north was a large roller door and four doors with eight double eight pane windows above (Pl. 36 & 38). The south elevation had four double windows on the ground and first floor (Pls. 37 & 38). The north elevation had a large glass brick window comprising a row of three panels 11 brick high by 9 bricks wide and three rows above of three panels of 9 bricks high by 9 bricks wide