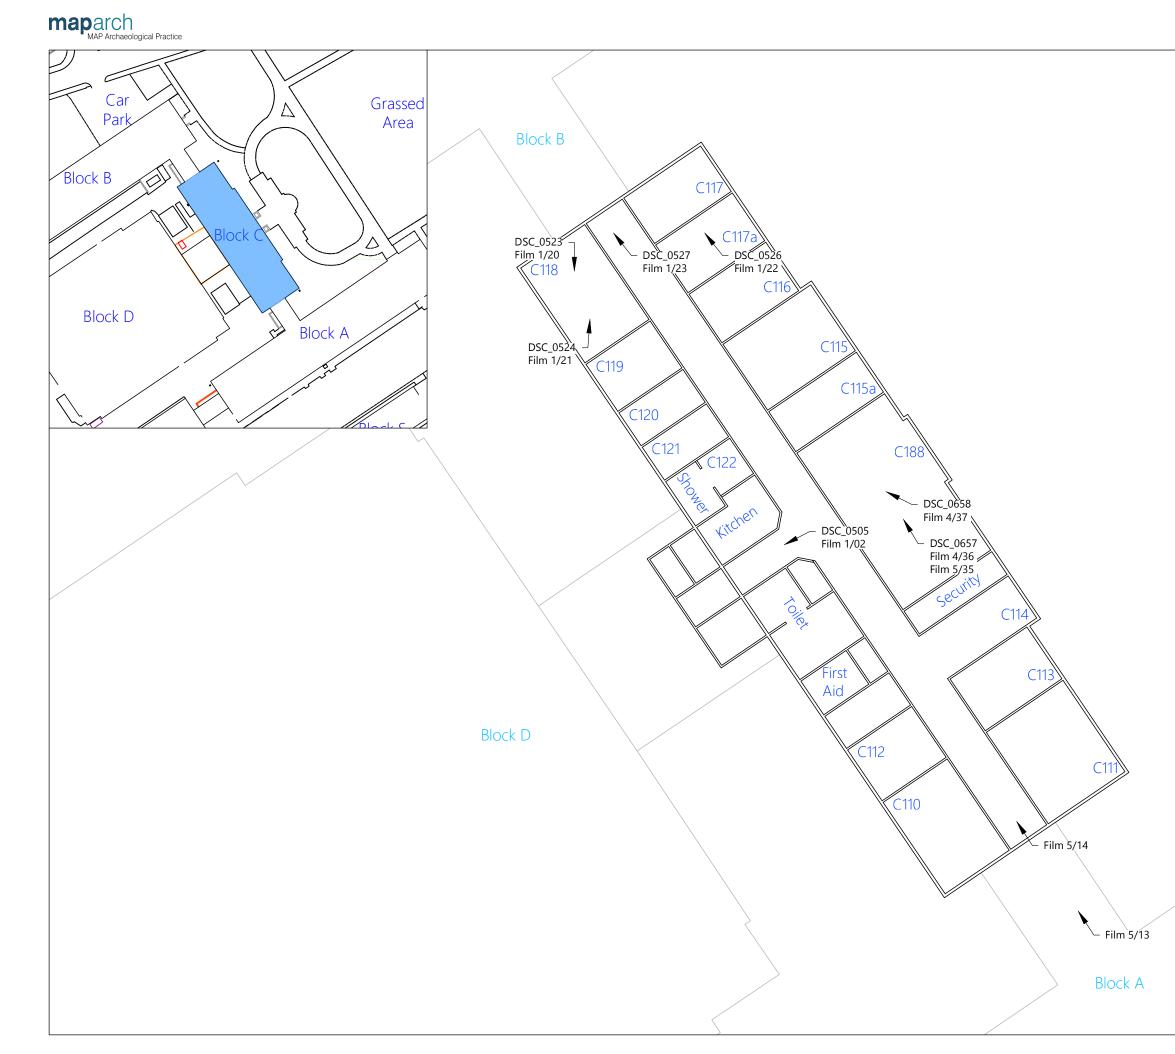

- 5.3 The photographic record for the building record comprised 209 digital shots. The Photographic Record of the buildings are included on a film register noting file name, location of shot, direction of the shot, and a brief description of the subject (Appendix 1). The figures are based on the drawing in the demolition report supplied by Keepmoat and this report has used the same room/area numbers.
- 5.4 The archive from the Photographic Record will be archived at the Rotherham Archives (Appendix 4). Metadata was included on all digital files including name of site, description, tags (Building Record), comments (Planning Reference and National Grid Reference), Author (Photographer) and Copyright. Selected digital drone photographs & videos and the scanned architectural plans will be archived on the Archaeological Data Service (Appendix 5).