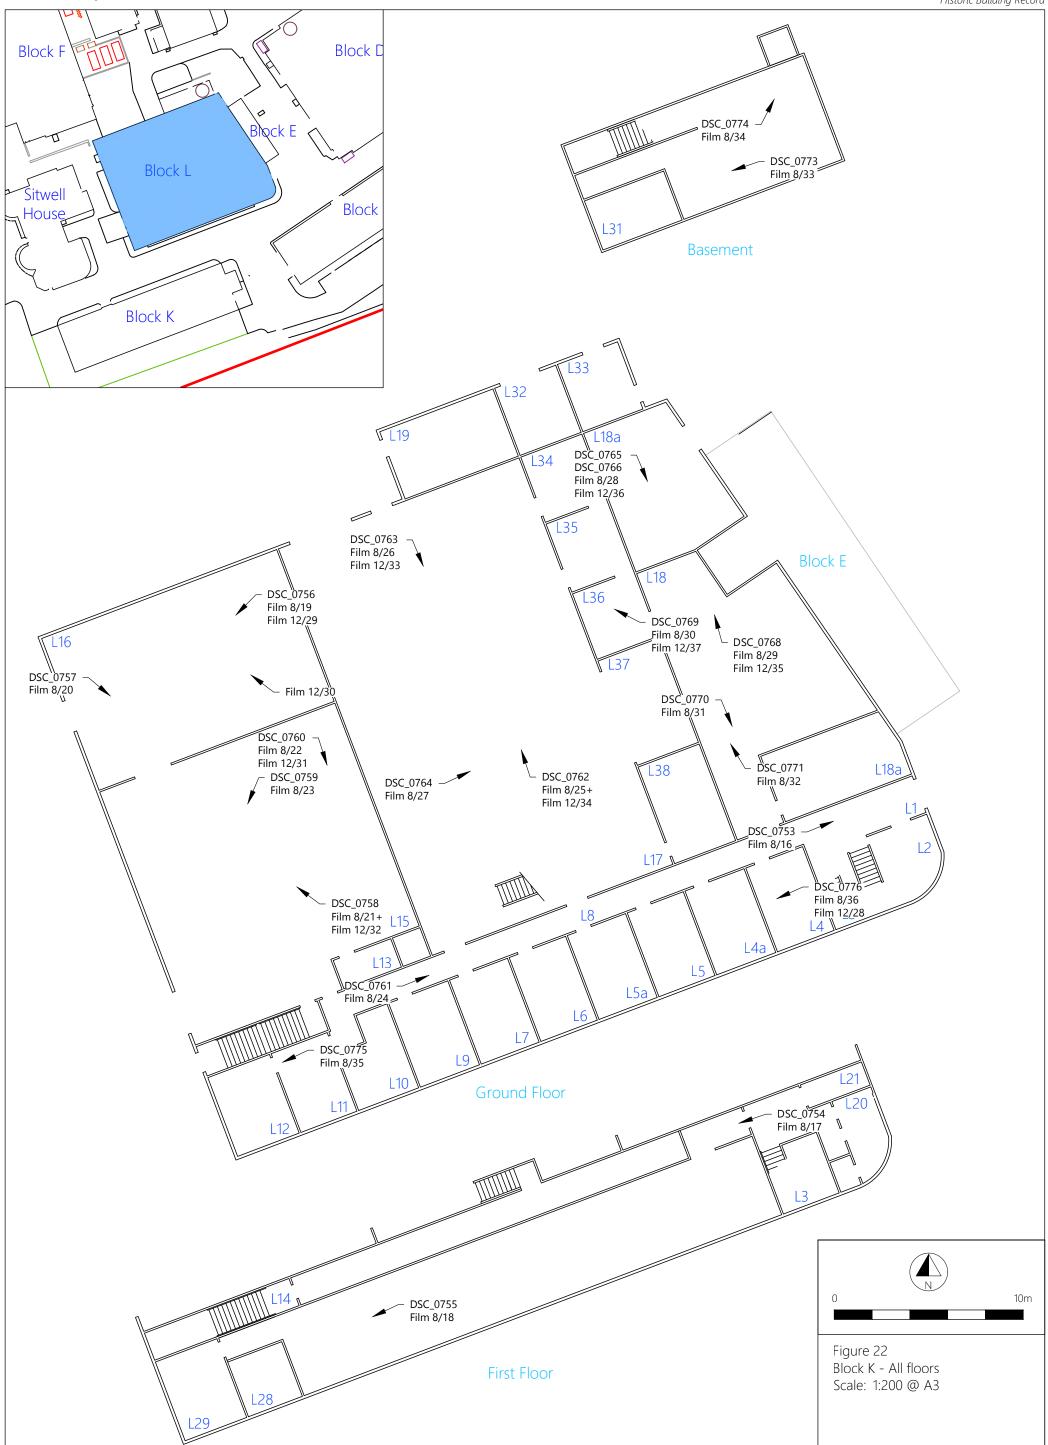

The buildings recorded included fourteen structures. Blocks A, B, C, D & H were joined, as were Blocks F & G and Blocks E & L. The canteen, Blocks J, K, Q and R were detached. Blocks A, B, C, D & E were built in 1951 and Block F in 1958, Block G in 1961, Block H in 1964, Block J in 1965 & Block K in 1966, the Canteen was built in 1967 and Block Q was built in 1970. Block R was built in 1983 and the Block G

- Block A ground floor was Metallurgy and Metallurgy, Physics and Engineering were on the first floor;
- Block B was Slags, Corrosion, Spectrography, Refractories & Analytical Chemistry on the ground floor and X-Rays & Chemistry on the first Floor;
- Block C was the Main Entrance, Minerals & Instrument Pool on the ground floor, then Fuel, Engineering, Typists and Offices for the Assistant Director of Research, Research Manager & Chief Development Engineer, and the Drawing Office on the Second Floor.
- Block D was Engineering Development (Steel Making, Refractories & Rolling Mill), Machine Shop, Steel Store, Macro Exam & Heat Treatment;
- Block F with Workshop and offices above, Pilot Plant and Combustion & Heat Transfer;
- Block G as Mineral Processing.
- 4.10 United Steel Companies were nationalised by the government in 1967 and became part of British Steel.
  - Block L constructed in 1969 for a high bay development laboratory with facilities for machinability and welding equipment, as well as extended test facilities for Trackwork and Structures.
  - Block Q was constructed in 1970 to accommodate a 1-million-volt electron microscope. The building incorporated specially designed spring foundations to isolate it from surrounding vibration.
  - Block R was constructed in 1983 for two rolling mills of the Process Services department and a number of associated heating furnaces all relocated from Hoyle Street Laboratories in Sheffield.
  - Canteen was constructed in 1983.
  - Block G Extension constructed in 1989 to accommodate a new reversing rolling mill.
- 4.11 British Steel was privatised in 1989 as British Steel PLC. Then, the Swinden Technology Centre became part of Corus Steel in 1999. Block Q Electron microscope was dismantled in the 1990s and the building converted into offices