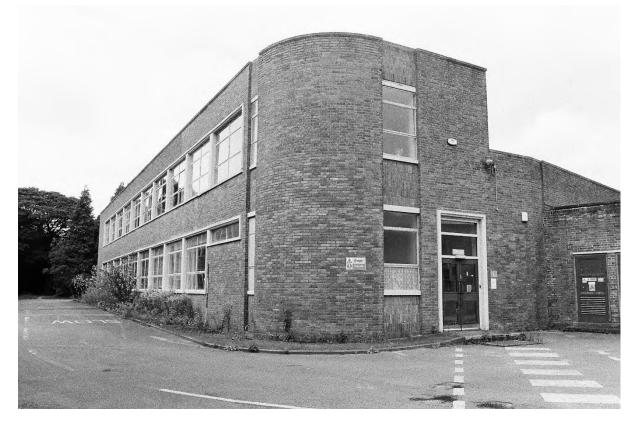

on the ground and first floor: seven triple windows on east of the entrance and four triple windows to the west. There were three ventilation ducts on the north elevation, west of the main entrance.

- 6.2.6 Block B was two storeys high, with three entrances, to the north, to the west and to the east (Pls. 19-26). The east elevation had a double door with six pane fanlight above, a ¾ double window to the south and a double window to the north (Pl. 21). Then on the first floor, the east elevation had a double window above the door and the same sized windows as the ground floor to the north and south. The north elevation of Block B had thirteen double windows on the ground and first floor (Pl. 22-23); with a recessed stairwell entrance to the west with double door and floor to ceiling fenestration on the first floor (Pl. 24). On the west elevation of Block B entrance, there was a double door on the ground floor and double window above and a large ventilation duct (Pl. 25). On the south elevation of Block B, was the protruding stairwell with central light fenestration, then thirteen double windows on the ground and first floor, west of the connecting stairwell with Block C then one double windows to the east of the connecting stairwell on the ground and first floors (Pl. 26).
- 6.2.7 Block D was one storey, with a double height flat roof with monitor rooflights (Pls. 27 & 28). On the west elevation of Block D, there was the central main door with surrounding windows and fanlight with a triple window and large roller door and double door to the south and a blocked door and large roller door to the north (Pls. 29-31). The south elevation of Block D had ten triple windows, a double door, four triple windows and another door (Pls. 28, 32 & 33). The north elevation of Block D had seven triple windows, a large bricked up window, a double door and four triple

windows (Pls. 27 & 34). The east elevation connected to the ground floor Block C (Pl. 27). There were five connected clerestory windows with four panes at first floor height to the north and south of the central corridor and access door on the east and west elevations respectively on the east elevation. To the north on the east elevation was a double door.