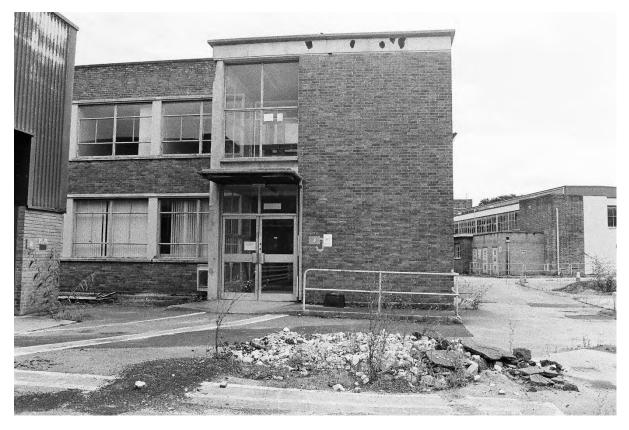

#### 6.2 Blocks A, B, C, D & H: Exterior (Pls. 2-34)

- 6.2.1 These five blocks are connected by adjoining stairwells within glazed corridors, constructed with steel frames, concrete and brick (stretcher bond) with flat roofs (Pl. 1). Blocks A-D were constructed in the early 1950's. Block H was added in the 1960s. Block C was three storeys high. Blocks A, B & H were 2 storeys high and Block D was one storey but the same height as the two storey blocks either side. Block C was the central block, located west of Swinden House and aligned north to south. To the north of Block C was Block B and to the south of Block C was Block A. Block A was aligned east to west, offset to the east. Block B was aligned east to west with its east end parallel to the east wall of Block B. Block D was connected to Block C west of reception area. The glazed stairwells between Blocks A and C and B and C, were floor to ceiling glazing, four windows with four panes and an exterior glazed door on the ground floor to the west (Blocks A & B) and to the north (Block H).
- 6.2.2 The main entrance and reception was located in the centre of Block C's East Elevation on the ground floor (Pls. 2, 4-6 & 81). The east elevation was a three bay façade, with a protruding central bay containing the main doors with tall windows and then four connected windows to the north and south and twelve symmetrical windows on the first floor. Set back to the north and south were five windows on the ground and first floors. The second floor (third storey) was set back from the parapet, with seven large windows on the east elevation and corner windows on the north and south

- 6.2.3 To the south and north of Block C were two storey high glazed stairwells connecting to Blocks A and B. East and west of the stairwells were windows on the ground and first floors. On the ground floor of the west elevation, Block C connected to Block D, with five fanlights above. The fenestration on the ground floor of the west elevation, to the north and south, was symmetrical comprising two windows, two smaller windows and then five windows (Pls. 3 & 7). The first floor had full size windows matching the width of the ground floor fanlights, as the only difference to the ground floors and comprised five double windows in the centre, then a triple window, two double windows and a single window on either side.
- 6.2.4 The north side of Block A was connected to the south end of Block C with connecting stairwells and access corridors on the ground and first floors. To the north of the connecting stairwell to Block C, the block faced the lawn and to the west side of Block D (Pls. 2, 3, 7 & 8). There was an internal stairwell with exterior access at the east end of Block A, which was three storeys high and provided roof access. The north elevation had triple windows on the ground and first floors then the main entrance was stepped out with a central stairwell light above the double door on the ground floor (Pl. 8). To the west of the entrance were seven triple windows and one small window on the ground and first floor. There was a double fanlight above the glazed corridor, then four triple windows on the first floor and