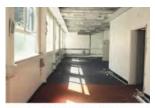

- 6.2.3 To the south and north of Block C were two storey high glazed stairwells connecting to Blocks A and B. East and west of the stairwells were windows on the ground and first floors. On the ground floor of the west elevation, Block C connected to Block D, with five fanlights above. The fenestration on the ground floor of the west elevation, to the north and south, was symmetrical comprising two windows, two smaller windows and then five windows (Pls. 3 & 7). The first floor had full size windows matching the width of the ground floor fanlights, as the only difference to the ground floors and comprised five double windows in the centre, then a triple window, two double windows and a single window on either side.
- 6.2.4 The north side of Block A was connected to the south end of Block C with connecting stairwells and access corridors on the ground and first floors. To the north of the connecting stairwell to Block C, the block faced the lawn and to the west side of Block D (Pls. 2, 3, 7 & 8). There was an internal stairwell with exterior access at the east end of Block A, which was three storeys high and provided roof access. The north elevation had triple windows on the ground and first floors then the main entrance was stepped out with a central stairwell light above the double door on the ground floor (Pl. 8). To the west of the entrance were seven triple windows and one small window on the ground and first floor. There was a double fanlight above the glazed corridor, then four triple windows on the first floor and

two triple narrow fanlights on the ground below the second and third windows above. The west end of the north elevation had a large ventilation duct from the ground floor to the roof (PI. 9). There were symmetrical windows on both floors of the east elevation: a double window, a single window, two double windows, another single and double window (PI. 10). On the ground floor of south elevation of Block A, there was a triple window, a roller loading door, seven triple windows, two small windows, two double windows, then a gap to another three triple window (PIs. 11 & 12). On the first floor there was a single, triple and single window, seven triple windows, two small windows and six triple windows. On the west elevation there was the two-storey stairwell connecting to Block H, a double door for the transformer on the ground floor and a double window on the first floor to the south of the stairwell (PI. 13). North of the stairwell on the west elevation of Block A was a large ventilation duct on the ground floor, with a double window above (PI. 9).