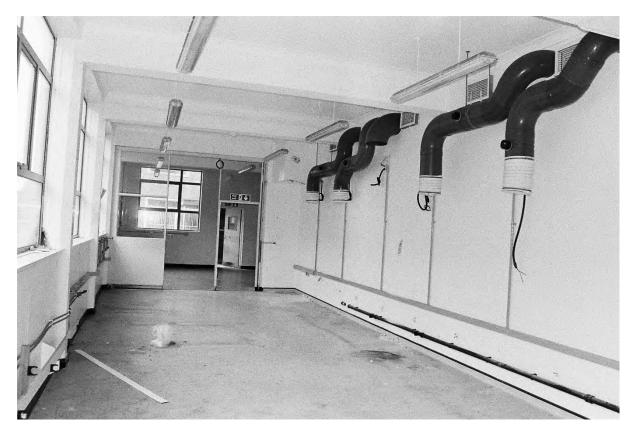

Plate 68. Block Q: Exterior North Elevation (Swinden11\_27). Facing South.

Plate 69. Block Q: External East Elevation (Swinden11\_28). Facing West.

Plate 70. Block Q: External East & South Elevations (Swinden11\_29). Facing North-west.

Plate 71. Block Q: Exterior South Elevation (Swinden11\_30). Facing North.

Plate 72. Block R from the Drone (DJI\_0147). Facing North-east.

Plate 73. Block R: Exterior South Elevation (Swinden11\_10). Facing North.