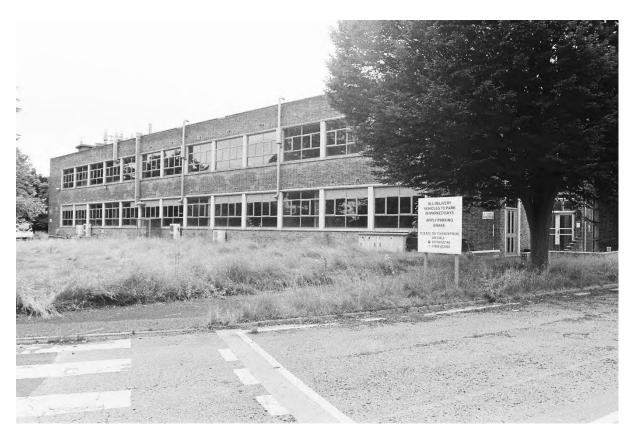

#### 6.2 Blocks A, B, C, D & H: Exterior (Pls. 2-34)

- 6.2.1 These five blocks are connected by adjoining stairwells within glazed corridors, constructed with steel frames, concrete and brick (stretcher bond) with flat roofs (Pl. 1). Blocks A-D were constructed in the early 1950's. Block H was added in the 1960s. Block C was three storeys high. Blocks A, B & H were 2 storeys high and Block D was one storey but the same height as the two storey blocks either side. Block C was the central block, located west of Swinden House and aligned north to south. To the north of Block C was Block B and to the south of Block C was Block A. Block A was aligned east to west, offset to the east. Block B was aligned east to west with its east end parallel to the east wall of Block B. Block D was connected to Block C west of reception area. The glazed stairwells between Blocks A and C and B and C, were floor to ceiling glazing, four windows with four panes and an exterior glazed door on the ground floor to the west (Blocks A & B) and to the north (Block H).
- 6.2.2 The main entrance and reception was located in the centre of Block C's East Elevation on the ground floor (Pls. 2, 4-6 & 81). The east elevation was a three bay façade, with a protruding central bay containing the main doors with tall windows and then four connected windows to the north and south and twelve symmetrical windows on the first floor. Set back to the north and south were five windows on the ground and first floors. The second floor (third storey) was set back from the parapet, with seven large windows on the east elevation and corner windows on the north and south

elevations. On the third storey, to the north and south of the main block were two extensions with three two windows and a door on the east elevation. There were exterior ladders providing access to the roof and a decorative brick roof structure around the chimney stacks.