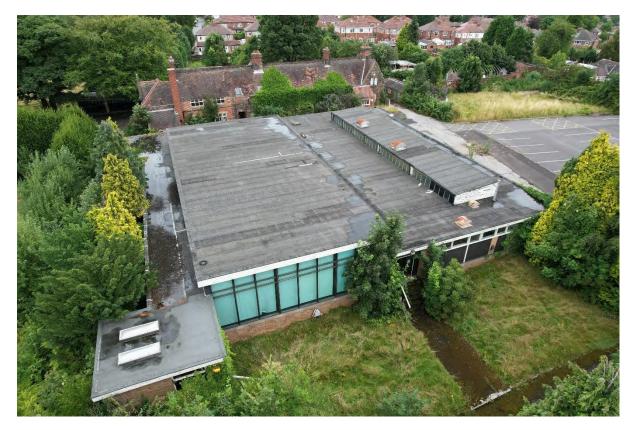

#### 6.3 Blocks: F, G, J, K, E/L, Q, R & Canteen: Exterior (Pls. 35-80)

- 6.3.1 Block E was constructed at the same time as Blocks A-D, in the early 1950s, as the transformer and gas supply for Swinden Technology Centre. Blocks F, G, J, K, Q, R and the Canteen were built between the late 1950s and 1980's. Blocks F, G, L and R were large open facilities and used for casting, rolling and welding, with offices as well. Block J and K were laboratories and offices, similar in style and layout to Blocks A, B and H. At the time of the survey Block Q had been converted to offices. Blocks E, R and the Canteen were one storey high. Block F was a one and three storey building. Block G was one storey with a mezzanine to the east. Block Q was three storeys high.
- 6.3.2 Block F was constructed of brick (stretcher bond) and concrete; with offices to the south with a lower flat roof and a stepped central skylight and ventilation grills on the raised flat roof to the north (Pl. 35). The main entrance was on the east elevation in a three-storey high stairwell with floor to ceiling fenestration on the first and second floors, then to the north was a large roller door and four doors with eight double eight pane windows above (Pl. 36 & 38). The south elevation had four double windows on the ground and first floor (Pls. 37 & 38). The north elevation had a large glass brick window comprising a row of three panels 11 brick high by 9 bricks wide and three rows above of three panels of 9 bricks high by 9 bricks wide

(Pls. 39 & 40). The west elevation was jointed to Block G on the ground floor, with a triple window in the office block and 8 large double eight-pane windows like the east elevation (Pl. 41).

- 6.3.3 Block G was attached to Block F by a single storey entrance flush with the south elevation of Block F. The original build of Block G to the south had a stepped roof with skylights and vents, similar to Block F. The later extension to Block G had a low-pitched roof behind a parapet (Pl. 41). The entrance block had a double door on the south elevation and ten windows on the west elevation (Pls. 37 & 42). The south elevation of the Block G had a central double door with single doors to the east and west (Pl. 42), which were surrounded by pale brick (same as the Block G extension). Above the central door were three panels of glass bricks, eight wide and 9 high. On the west elevation of Block G were a block of offices with a flat roof and four triple windows and on the north elevation there was a double door (Pls 43-45). Above on the main wall of Block G on the west elevation, above the offices, were three large double 16 pane windows, with a large roller door to the north and in the later extension, there was a large roller door and three windows (Pl. 44-45). On the north elevation of the Block G Extension was a large window (Pl. 45), constructed of twelve panels of glass bricks (mirroring Block F to the east). The east elevation had large upper windows, same as the west elevation to the south and five large panes of glass bricks: 8 wide and 11 high.
- 6.3.4 Block J had two entrances in two storey high stairwell blocks: the main entrance to the west on the south end of the west elevation and to the north on the north elevation. Block J had access into the roof by a separate block on the flat roof and 18 vents (Pl. 46). The entrance on the north, had a