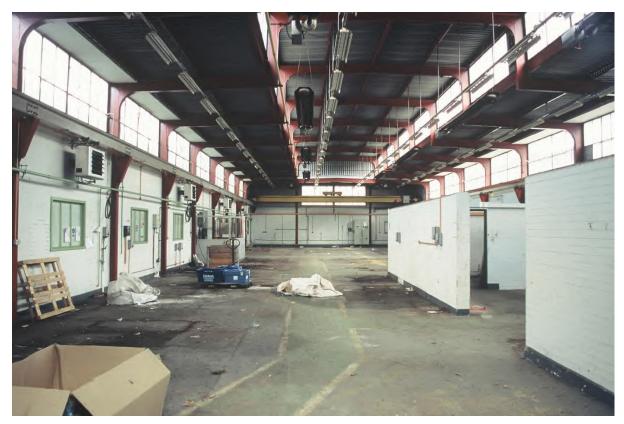

#### 6. Results

6.1 The survey of the buildings at Swinden House Technology Centre was undertaken over three days, with dry bright and overcast conditions. The reception area, security offices and toilets on the ground floor of Block C were the only area still in use, as there was 24/7 security on site. All the buildings had power; but had been empty and disused for some time. At the time of the survey, there was no access to the south side of Block B and the north side of Block D, nor the basement in Block F or any of the roofs.

#### 6.2 Blocks A, B, C, D & H: Exterior (Pls. 2-34)

- 6.2.1 These five blocks are connected by adjoining stairwells within glazed corridors, constructed with steel frames, concrete and brick (stretcher bond) with flat roofs (Pl. 1). Blocks A-D were constructed in the early 1950's. Block H was added in the 1960s. Block C was three storeys high. Blocks A, B & H were 2 storeys high and Block D was one storey but the same height as the two storey blocks either side. Block C was the central block, located west of Swinden House and aligned north to south. To the north of Block C was Block B and to the south of Block C was Block A. Block A was aligned east to west, offset to the east. Block B was aligned east to west with its east end parallel to the east wall of Block B. Block D was connected to Block C west of reception area. The glazed stairwells between Blocks A and C and B and C, were floor to ceiling glazing, four windows with four panes and an exterior glazed door on the ground floor to the west (Blocks A & B) and to the north (Block H).
- 6.2.2 The main entrance and reception was located in the centre of Block C's East Elevation on the ground floor (Pls. 2, 4-6 & 81). The east elevation was a three bay façade, with a protruding central bay containing the main doors with tall windows and then four connected windows to the north and south and twelve symmetrical windows on the first floor. Set back to the north and south were five windows on the ground and first floors. The second floor (third storey) was set back from the parapet, with seven large windows on the east elevation and corner windows on the north and south