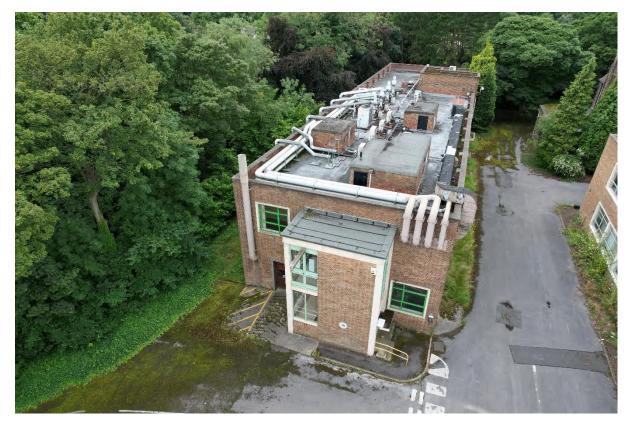

#### 6.3 Blocks: F, G, J, K, E/L, Q, R & Canteen: Exterior (Pls. 35-80)

- 6.3.1 Block E was constructed at the same time as Blocks A-D, in the early 1950s, as the transformer and gas supply for Swinden Technology Centre. Blocks F, G, J, K, Q, R and the Canteen were built between the late 1950s and 1980's. Blocks F, G, L and R were large open facilities and used for casting, rolling and welding, with offices as well. Block J and K were laboratories and offices, similar in style and layout to Blocks A, B and H. At the time of the survey Block Q had been converted to offices. Blocks E, R and the Canteen were one storey high. Block F was a one and three storey building. Block G was one storey with a mezzanine to the east. Block Q was three storeys high.
- 6.3.2 Block F was constructed of brick (stretcher bond) and concrete; with offices to the south with a lower flat roof and a stepped central skylight and ventilation grills on the raised flat roof to the north (Pl. 35). The main entrance was on the east elevation in a three-storey high stairwell with floor to ceiling fenestration on the first and second floors, then to the north was a large roller door and four doors with eight double eight pane windows above (Pl. 36 & 38). The south elevation had four double windows on the ground and first floor (Pls. 37 & 38). The north elevation had a large glass brick window comprising a row of three panels 11 brick high by 9 bricks wide and three rows above of three panels of 9 bricks high by 9 bricks wide

(Pls. 39 & 40). The west elevation was jointed to Block G on the ground floor, with a triple window in the office block and 8 large double eight-pane windows like the east elevation (Pl. 41).

- 6.3.3 Block G was attached to Block F by a single storey entrance flush with the south elevation of Block F. The original build of Block G to the south had a stepped roof with skylights and vents, similar to Block F. The later extension to Block G had a low-pitched roof behind a parapet (Pl. 41). The entrance block had a double door on the south elevation and ten windows on the west elevation (Pls. 37 & 42). The south elevation of the Block G had a central double door with single doors to the east and west (Pl. 42), which were surrounded by pale brick (same as the Block G extension). Above the central door were three panels of glass bricks, eight wide and 9 high. On the west elevation of Block G were a block of offices with a flat roof and four triple windows and on the north elevation there was a double door (Pls 43-45). Above on the main wall of Block G on the west elevation, above the offices, were three large double 16 pane windows, with a large roller door to the north and in the later extension, there was a large roller door and three windows (Pl. 44-45). On the north elevation of the Block G Extension was a large window (Pl. 45), constructed of twelve panels of glass bricks (mirroring Block F to the east). The east elevation had large upper windows, same as the west elevation to the south and five large panes of glass bricks: 8 wide and 11 high.
- 6.3.4 Block J had two entrances in two storey high stairwell blocks: the main entrance to the west on the south end of the west elevation and to the north on the north elevation. Block J had access into the roof by a separate block on the flat roof and 18 vents (Pl. 46). The entrance on the north, had a