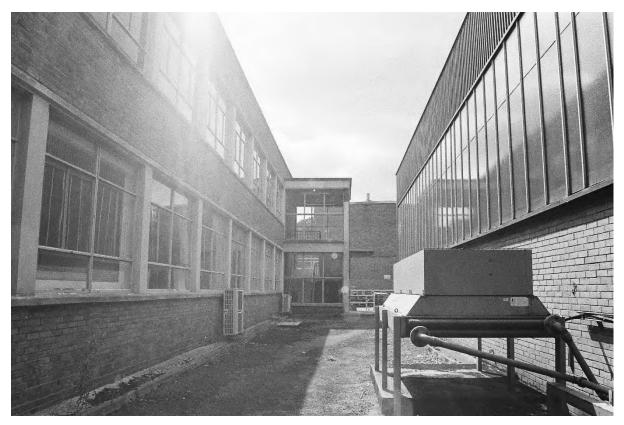

#### 6.2 Blocks A, B, C, D & H: Exterior (Pls. 2-34)

- 6.2.1 These five blocks are connected by adjoining stairwells within glazed corridors, constructed with steel frames, concrete and brick (stretcher bond) with flat roofs (Pl. 1). Blocks A-D were constructed in the early 1950's. Block H was added in the 1960s. Block C was three storeys high. Blocks A, B & H were 2 storeys high and Block D was one storey but the same height as the two storey blocks either side. Block C was the central block, located west of Swinden House and aligned north to south. To the north of Block C was Block B and to the south of Block C was Block A. Block A was aligned east to west, offset to the east. Block B was aligned east to west with its east end parallel to the east wall of Block B. Block D was connected to Block C west of reception area. The glazed stairwells between Blocks A and C and B and C, were floor to ceiling glazing, four windows with four panes and an exterior glazed door on the ground floor to the west (Blocks A & B) and to the north (Block H).
- 6.2.2 The main entrance and reception was located in the centre of Block C's East Elevation on the ground floor (Pls. 2, 4-6 & 81). The east elevation was a three bay façade, with a protruding central bay containing the main doors with tall windows and then four connected windows to the north and south and twelve symmetrical windows on the first floor. Set back to the north and south were five windows on the ground and first floors. The second floor (third storey) was set back from the parapet, with seven large windows on the east elevation and corner windows on the north and south

- 6.2.3 To the south and north of Block C were two storey high glazed stairwells connecting to Blocks A and B. East and west of the stairwells were windows on the ground and first floors. On the ground floor of the west elevation, Block C connected to Block D, with five fanlights above. The fenestration on the ground floor of the west elevation, to the north and south, was symmetrical comprising two windows, two smaller windows and then five windows (Pls. 3 & 7). The first floor had full size windows matching the width of the ground floor fanlights, as the only difference to the ground floors and comprised five double windows in the centre, then a triple window, two double windows and a single window on either side.
- 6.2.4 The north side of Block A was connected to the south end of Block C with connecting stairwells and access corridors on the ground and first floors. To the north of the connecting stairwell to Block C, the block faced the lawn and to the west side of Block D (Pls. 2, 3, 7 & 8). There was an internal stairwell with exterior access at the east end of Block A, which was three storeys high and provided roof access. The north elevation had triple windows on the ground and first floors then the main entrance was stepped out with a central stairwell light above the double door on the ground floor (Pl. 8). To the west of the entrance were seven triple windows and one small window on the ground and first floor. There was a double fanlight above the glazed corridor, then four triple windows on the first floor and