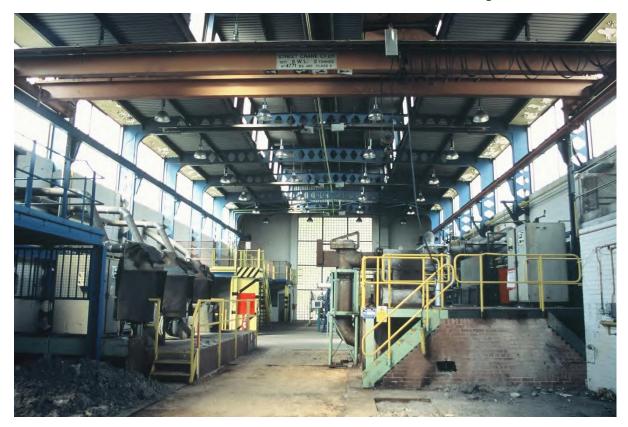

#### 6.3 Blocks: F, G, J, K, E/L, Q, R & Canteen: Exterior (Pls. 35-80)

- 6.3.1 Block E was constructed at the same time as Blocks A-D, in the early 1950s, as the transformer and gas supply for Swinden Technology Centre. Blocks F, G, J, K, Q, R and the Canteen were built between the late 1950s and 1980's. Blocks F, G, L and R were large open facilities and used for casting, rolling and welding, with offices as well. Block J and K were laboratories and offices, similar in style and layout to Blocks A, B and H. At the time of the survey Block Q had been converted to offices. Blocks E, R and the Canteen were one storey high. Block F was a one and three storey building. Block G was one storey with a mezzanine to the east. Block Q was three storeys high.
- 6.3.2 Block F was constructed of brick (stretcher bond) and concrete; with offices to the south with a lower flat roof and a stepped central skylight and ventilation grills on the raised flat roof to the north (Pl. 35). The main entrance was on the east elevation in a three-storey high stairwell with floor to ceiling fenestration on the first and second floors, then to the north was a large roller door and four doors with eight double eight pane windows above (Pl. 36 & 38). The south elevation had four double windows on the ground and first floor (Pls. 37 & 38). The north elevation had a large glass brick window comprising a row of three panels 11 brick high by 9 bricks wide and three rows above of three panels of 9 bricks high by 9 bricks wide

(Pls. 39 & 40). The west elevation was jointed to Block G on the ground floor, with a triple window in the office block and 8 large double eight-pane windows like the east elevation (Pl. 41).

- 6.3.3 Block G was attached to Block F by a single storey entrance flush with the south elevation of Block F. The original build of Block G to the south had a stepped roof with skylights and vents, similar to Block F. The later extension to Block G had a low-pitched roof behind a parapet (Pl. 41). The entrance block had a double door on the south elevation and ten windows on the west elevation (Pls. 37 & 42). The south elevation of the Block G had a central double door with single doors to the east and west (Pl. 42), which were surrounded by pale brick (same as the Block G extension). Above the central door were three panels of glass bricks, eight wide and 9 high. On the west elevation of Block G were a block of offices with a flat roof and four triple windows and on the north elevation there was a double door (Pls 43-45). Above on the main wall of Block G on the west elevation, above the offices, were three large double 16 pane windows, with a large roller door to the north and in the later extension, there was a large roller door and three windows (Pl. 44-45). On the north elevation of the Block G Extension was a large window (Pl. 45), constructed of twelve panels of glass bricks (mirroring Block F to the east). The east elevation had large upper windows, same as the west elevation to the south and five large panes of glass bricks: 8 wide and 11 high.
- 6.3.4 Block J had two entrances in two storey high stairwell blocks: the main entrance to the west on the south end of the west elevation and to the north on the north elevation. Block J had access into the roof by a separate block on the flat roof and 18 vents (Pl. 46). The entrance on the north, had a