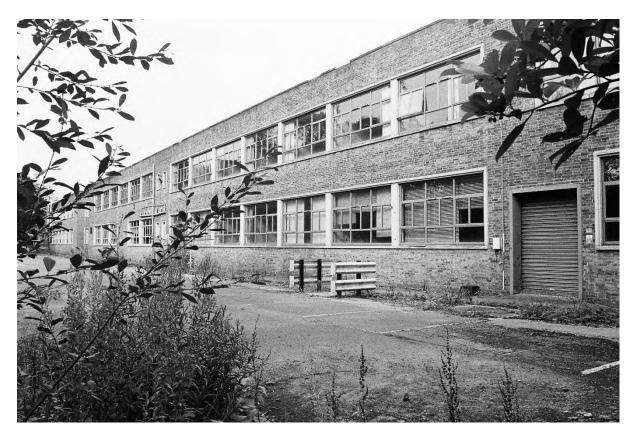

#### 6.2 Blocks A, B, C, D & H: Exterior (Pls. 2-34)

- 6.2.1 These five blocks are connected by adjoining stairwells within glazed corridors, constructed with steel frames, concrete and brick (stretcher bond) with flat roofs (Pl. 1). Blocks A-D were constructed in the early 1950's. Block H was added in the 1960s. Block C was three storeys high. Blocks A, B & H were 2 storeys high and Block D was one storey but the same height as the two storey blocks either side. Block C was the central block, located west of Swinden House and aligned north to south. To the north of Block C was Block B and to the south of Block C was Block A. Block A was aligned east to west, offset to the east. Block B was aligned east to west with its east end parallel to the east wall of Block B. Block D was connected to Block C west of reception area. The glazed stairwells between Blocks A and C and B and C, were floor to ceiling glazing, four windows with four panes and an exterior glazed door on the ground floor to the west (Blocks A & B) and to the north (Block H).
- 6.2.2 The main entrance and reception was located in the centre of Block C's East Elevation on the ground floor (Pls. 2, 4-6 & 81). The east elevation was a three bay façade, with a protruding central bay containing the main doors with tall windows and then four connected windows to the north and south and twelve symmetrical windows on the first floor. Set back to the north and south were five windows on the ground and first floors. The second floor (third storey) was set back from the parapet, with seven large windows on the east elevation and corner windows on the north and south

- 6.2.3 To the south and north of Block C were two storey high glazed stairwells connecting to Blocks A and B. East and west of the stairwells were windows on the ground and first floors. On the ground floor of the west elevation, Block C connected to Block D, with five fanlights above. The fenestration on the ground floor of the west elevation, to the north and south, was symmetrical comprising two windows, two smaller windows and then five windows (Pls. 3 & 7). The first floor had full size windows matching the width of the ground floor fanlights, as the only difference to the ground floors and comprised five double windows in the centre, then a triple window, two double windows and a single window on either side.
- 6.2.4 The north side of Block A was connected to the south end of Block C with connecting stairwells and access corridors on the ground and first floors. To the north of the connecting stairwell to Block C, the block faced the lawn and to the west side of Block D (Pls. 2, 3, 7 & 8). There was an internal stairwell with exterior access at the east end of Block A, which was three storeys high and provided roof access. The north elevation had triple windows on the ground and first floors then the main entrance was stepped out with a central stairwell light above the double door on the ground floor (Pl. 8). To the west of the entrance were seven triple windows and one small window on the ground and first floor. There was a double fanlight above the glazed corridor, then four triple windows on the first floor and

two triple narrow fanlights on the ground below the second and third windows above. The west end of the north elevation had a large ventilation duct from the ground floor to the roof (PI. 9). There were symmetrical windows on both floors of the east elevation: a double window, a single window, two double windows, another single and double window (PI. 10). On the ground floor of south elevation of Block A, there was a triple window, a roller loading door, seven triple windows, two small windows, two double windows, then a gap to another three triple window (PIs. 11 & 12). On the first floor there was a single, triple and single window, seven triple windows, two small windows and six triple windows. On the west elevation there was the two-storey stairwell connecting to Block H, a double door for the transformer on the ground floor and a double window on the first floor to the south of the stairwell (PI. 13). North of the stairwell on the west elevation of Block A was a large ventilation duct on the ground floor, with a double window above (PI. 9).