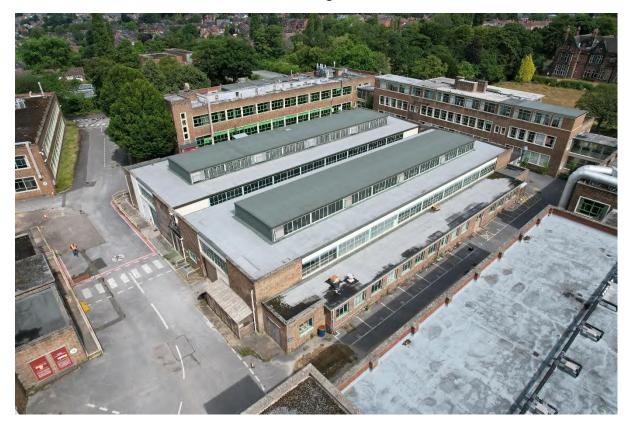

#### 6.2 Blocks A, B, C, D & H: Exterior (Pls. 2-34)

- 6.2.1 These five blocks are connected by adjoining stairwells within glazed corridors, constructed with steel frames, concrete and brick (stretcher bond) with flat roofs (Pl. 1). Blocks A-D were constructed in the early 1950's. Block H was added in the 1960s. Block C was three storeys high. Blocks A, B & H were 2 storeys high and Block D was one storey but the same height as the two storey blocks either side. Block C was the central block, located west of Swinden House and aligned north to south. To the north of Block C was Block B and to the south of Block C was Block A. Block A was aligned east to west, offset to the east. Block B was aligned east to west with its east end parallel to the east wall of Block B. Block D was connected to Block C west of reception area. The glazed stairwells between Blocks A and C and B and C, were floor to ceiling glazing, four windows with four panes and an exterior glazed door on the ground floor to the west (Blocks A & B) and to the north (Block H).
- 6.2.2 The main entrance and reception was located in the centre of Block C's East Elevation on the ground floor (Pls. 2, 4-6 & 81). The east elevation was a three bay façade, with a protruding central bay containing the main doors with tall windows and then four connected windows to the north and south and twelve symmetrical windows on the first floor. Set back to the north and south were five windows on the ground and first floors. The second floor (third storey) was set back from the parapet, with seven large windows on the east elevation and corner windows on the north and south

#### 6.3 Blocks: F, G, J, K, E/L, Q, R & Canteen: Exterior (Pls. 35-80)

- 6.3.1 Block E was constructed at the same time as Blocks A-D, in the early 1950s, as the transformer and gas supply for Swinden Technology Centre. Blocks F, G, J, K, Q, R and the Canteen were built between the late 1950s and 1980's. Blocks F, G, L and R were large open facilities and used for casting, rolling and welding, with offices as well. Block J and K were laboratories and offices, similar in style and layout to Blocks A, B and H. At the time of the survey Block Q had been converted to offices. Blocks E, R and the Canteen were one storey high. Block F was a one and three storey building. Block G was one storey with a mezzanine to the east. Block Q was three storeys high.
- 6.3.2 Block F was constructed of brick (stretcher bond) and concrete; with offices to the south with a lower flat roof and a stepped central skylight and ventilation grills on the raised flat roof to the north (Pl. 35). The main entrance was on the east elevation in a three-storey high stairwell with floor to ceiling fenestration on the first and second floors, then to the north was a large roller door and four doors with eight double eight pane windows above (Pl. 36 & 38). The south elevation had four double windows on the ground and first floor (Pls. 37 & 38). The north elevation had a large glass brick window comprising a row of three panels 11 brick high by 9 bricks wide and three rows above of three panels of 9 bricks high by 9 bricks wide

(Pls. 39 & 40). The west elevation was jointed to Block G on the ground floor, with a triple window in the office block and 8 large double eight-pane windows like the east elevation (Pl. 41).

- 6.3.3 Block G was attached to Block F by a single storey entrance flush with the south elevation of Block F. The original build of Block G to the south had a stepped roof with skylights and vents, similar to Block F. The later extension to Block G had a low-pitched roof behind a parapet (Pl. 41). The entrance block had a double door on the south elevation and ten windows on the west elevation (Pls. 37 & 42). The south elevation of the Block G had a central double door with single doors to the east and west (Pl. 42), which were surrounded by pale brick (same as the Block G extension). Above the central door were three panels of glass bricks, eight wide and 9 high. On the west elevation of Block G were a block of offices with a flat roof and four triple windows and on the north elevation there was a double door (Pls 43-45). Above on the main wall of Block G on the west elevation, above the offices, were three large double 16 pane windows, with a large roller door to the north and in the later extension, there was a large roller door and three windows (Pl. 44-45). On the north elevation of the Block G Extension was a large window (Pl. 45), constructed of twelve panels of glass bricks (mirroring Block F to the east). The east elevation had large upper windows, same as the west elevation to the south and five large panes of glass bricks: 8 wide and 11 high.
- 6.3.4 Block J had two entrances in two storey high stairwell blocks: the main entrance to the west on the south end of the west elevation and to the north on the north elevation. Block J had access into the roof by a separate block on the flat roof and 18 vents (Pl. 46). The entrance on the north, had a