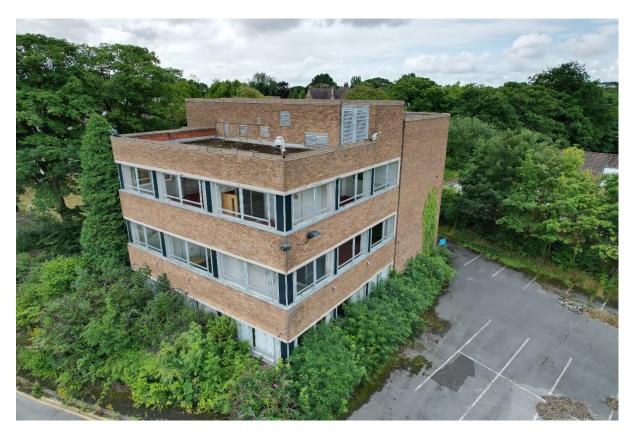

6.3.5 Block K was 2 storeys high, constructed of brick and concrete, with a flat roof and stairwell with flat roof to the east. The roof of Block K had two access blocks and a series of ventilation ducts and vents (Pls. 52 & 53). There were two entrances both to the north: from a stairwell block on the east elevation and on the north elevation (Pls. 52-55). The windows on the ground and first floors of the north elevation are the same with 9 double windows east of the three storey entrance and three double windows west of the entrance (Pls. 54 & 55). The main entrance block was stepped out, with a double door on the ground floor and a six-pane floor to ceiling window above. On the east elevation of Block K there was a ventilation duct to the roof from the ground floor, south of the stairwell block and four ventilation ducts from the first floor onto the roof north of the stairwell (Pls. 55-56). The stairwell block to the east of Block K, had a single door with four pane floor to ceiling window to the west and large floor to ceiling window above on the north elevation; a large four pane window on the ground floor and a double door above with & hoist beam

on the first floor on the east elevation of the stairwell and large six pane wall to wall windows on the south elevation of the stairwell. The south elevation has rows of thirteen double windows on both floors and six ventilation ducts from the ground floor to the roof (Pls. 56 & 57). The windows on the west elevation are the same for both floors, with a central single window and larger windows to the north and south (Pls. 57).