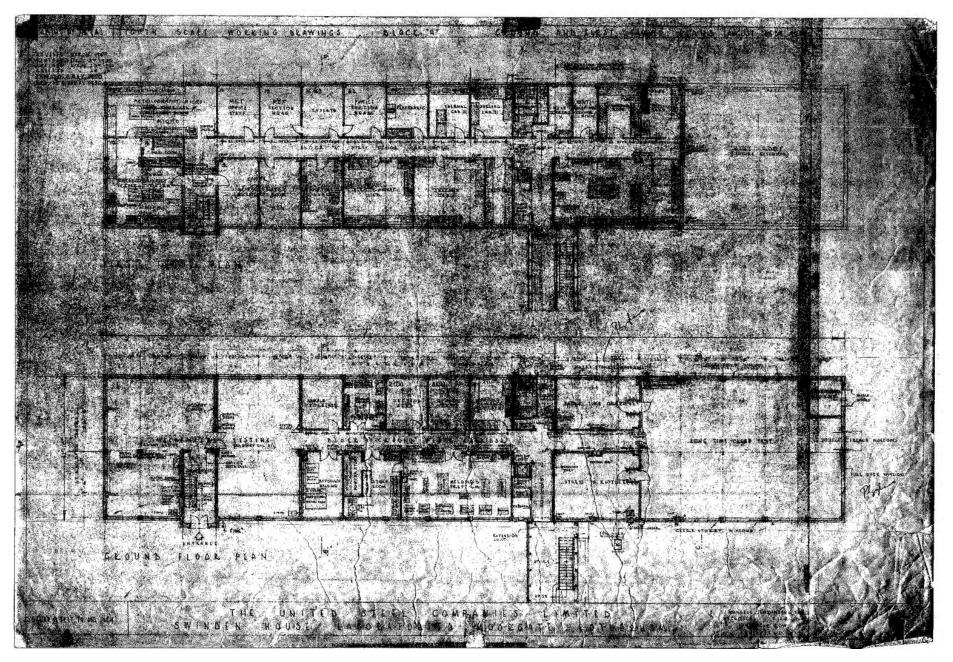

- Block H constructed in 1964 for Development Engineering, Mathematics, Automatic Control, Electronics, Electrical Power, Rolling and Trackwork and Structures.
- Block J constructed in 1965 for air and water modelling for instrument development for Steelmaking and Fuel and Furnace research teams.
- Block K constructed in 1966 for special instruments used by Physical Metallurgy (air-conditioned darkened operating areas).
- Staff Dining Room constructed in 1967 with the former dining room converted into a conference suite.
- 4.8 The original blocks at the Swinden Technology Centre include Blocks A-E, from designs by J. Mansell Jenkinson & Son Architects, 18 Norfolk Row, Sheffield. Copies of the 1949 and 1950 floor plans and elevations were located in a planning chest on the second floor of Block C, formerly the drawing office (which TATA allowed to be scanned: Appendix 1). The 1949, 1950, 1961 floor plans for Blocks A, B, C, E & H state what each room was to be used for. The main entrance for the labs was in Block C. The 1949 plans depicted the layout for Blocks A, B, C, D and E and as a mix of labs, storerooms and offices; connected to Block C and Block E was the detached gas and transformer building. Block A had a separate entrance to the north and entrance to the north to the east.
- 4.9 In 1960, United Steel produced a book on the Research and Development Department at Swinden Laboratories detailing the work, staff and departments (USC 1960, 68-70). The 1960 floor plans in the Swinden Laboratories Research and Development Department publication included annotated floor plans for the main buildings (Blocks A-D), Block F & Block G and stated:-

- Block A ground floor was Metallurgy and Metallurgy, Physics and Engineering were on the first floor;
- Block B was Slags, Corrosion, Spectrography, Refractories & Analytical Chemistry on the ground floor and X-Rays & Chemistry on the first Floor;
- Block C was the Main Entrance, Minerals & Instrument Pool on the ground floor, then Fuel, Engineering, Typists and Offices for the Assistant Director of Research, Research Manager & Chief Development Engineer, and the Drawing Office on the Second Floor.
- Block D was Engineering Development (Steel Making, Refractories & Rolling Mill), Machine Shop, Steel Store, Macro Exam & Heat Treatment;
- Block F with Workshop and offices above, Pilot Plant and Combustion & Heat Transfer;
- Block G as Mineral Processing.
- 4.10 United Steel Companies were nationalised by the government in 1967 and became part of British Steel.
  - Block L constructed in 1969 for a high bay development laboratory with facilities for machinability and welding equipment, as well as extended test facilities for Trackwork and Structures.
  - Block Q was constructed in 1970 to accommodate a 1-million-volt electron microscope. The building incorporated specially designed spring foundations to isolate it from surrounding vibration.
  - Block R was constructed in 1983 for two rolling mills of the Process Services department and a number of associated heating furnaces all relocated from Hoyle Street Laboratories in Sheffield.
  - Canteen was constructed in 1983.
  - Block G Extension constructed in 1989 to accommodate a new reversing rolling mill.
- 4.11 British Steel was privatised in 1989 as British Steel PLC. Then, the Swinden Technology Centre became part of Corus Steel in 1999. Block Q Electron microscope was dismantled in the 1990s and the building converted into offices