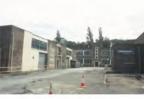

#### 6.3 Blocks: F, G, J, K, E/L, Q, R & Canteen: Exterior (Pls. 35-80)

- 6.3.1 Block E was constructed at the same time as Blocks A-D, in the early 1950s, as the transformer and gas supply for Swinden Technology Centre. Blocks F, G, J, K, Q, R and the Canteen were built between the late 1950s and 1980's. Blocks F, G, L and R were large open facilities and used for casting, rolling and welding, with offices as well. Block J and K were laboratories and offices, similar in style and layout to Blocks A, B and H. At the time of the survey Block Q had been converted to offices. Blocks E, R and the Canteen were one storey high. Block F was a one and three storey building. Block G was one storey with a mezzanine to the east. Block Q was three storeys high.
- 6.3.2 Block F was constructed of brick (stretcher bond) and concrete; with offices to the south with a lower flat roof and a stepped central skylight and ventilation grills on the raised flat roof to the north (Pl. 35). The main entrance was on the east elevation in a three-storey high stairwell with floor to ceiling fenestration on the first and second floors, then to the north was a large roller door and four doors with eight double eight pane windows above (Pl. 36 & 38). The south elevation had four double windows on the ground and first floor (Pls. 37 & 38). The north elevation had a large glass brick window comprising a row of three panels 11 brick high by 9 bricks wide and three rows above of three panels of 9 bricks high by 9 bricks wide

(Pls. 39 & 40). The west elevation was jointed to Block G on the ground floor, with a triple window in the office block and 8 large double eight-pane windows like the east elevation (Pl. 41).

- 6.3.3 Block G was attached to Block F by a single storey entrance flush with the south elevation of Block F. The original build of Block G to the south had a stepped roof with skylights and vents, similar to Block F. The later extension to Block G had a low-pitched roof behind a parapet (Pl. 41). The entrance block had a double door on the south elevation and ten windows on the west elevation (Pls. 37 & 42). The south elevation of the Block G had a central double door with single doors to the east and west (Pl. 42), which were surrounded by pale brick (same as the Block G extension). Above the central door were three panels of glass bricks, eight wide and 9 high. On the west elevation of Block G were a block of offices with a flat roof and four triple windows and on the north elevation there was a double door (Pls 43-45). Above on the main wall of Block G on the west elevation, above the offices, were three large double 16 pane windows, with a large roller door to the north and in the later extension, there was a large roller door and three windows (Pl. 44-45). On the north elevation of the Block G Extension was a large window (Pl. 45), constructed of twelve panels of glass bricks (mirroring Block F to the east). The east elevation had large upper windows, same as the west elevation to the south and five large panes of glass bricks: 8 wide and 11 high.
- 6.3.4 Block J had two entrances in two storey high stairwell blocks: the main entrance to the west on the south end of the west elevation and to the north on the north elevation. Block J had access into the roof by a separate block on the flat roof and 18 vents (Pl. 46). The entrance on the north, had a