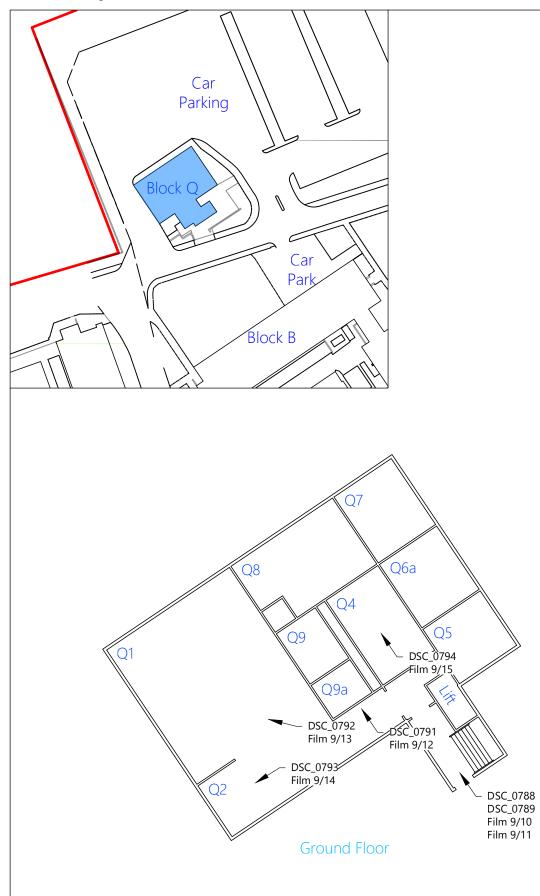

- Block A ground floor was Metallurgy and Metallurgy, Physics and Engineering were on the first floor;
- Block B was Slags, Corrosion, Spectrography, Refractories & Analytical Chemistry on the ground floor and X-Rays & Chemistry on the first Floor;
- Block C was the Main Entrance, Minerals & Instrument Pool on the ground floor, then Fuel, Engineering, Typists and Offices for the Assistant Director of Research, Research Manager & Chief Development Engineer, and the Drawing Office on the Second Floor.
- Block D was Engineering Development (Steel Making, Refractories & Rolling Mill), Machine Shop, Steel Store, Macro Exam & Heat Treatment;
- Block F with Workshop and offices above, Pilot Plant and Combustion & Heat Transfer;
- Block G as Mineral Processing.
- 4.10 United Steel Companies were nationalised by the government in 1967 and became part of British Steel.
  - Block L constructed in 1969 for a high bay development laboratory with facilities for machinability and welding equipment, as well as extended test facilities for Trackwork and Structures.
  - Block Q was constructed in 1970 to accommodate a 1-million-volt electron microscope. The building incorporated specially designed spring foundations to isolate it from surrounding vibration.
  - Block R was constructed in 1983 for two rolling mills of the Process Services department and a number of associated heating furnaces all relocated from Hoyle Street Laboratories in Sheffield.
  - Canteen was constructed in 1983.
  - Block G Extension constructed in 1989 to accommodate a new reversing rolling mill.
- 4.11 British Steel was privatised in 1989 as British Steel PLC. Then, the Swinden Technology Centre became part of Corus Steel in 1999. Block Q Electron microscope was dismantled in the 1990s and the building converted into offices