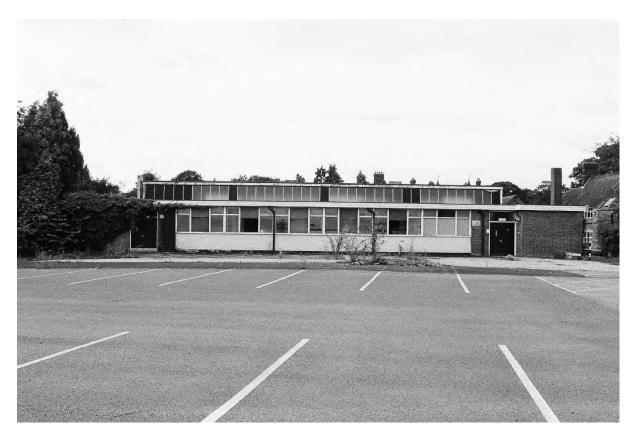

#### 6.2 Blocks A, B, C, D & H: Exterior (Pls. 2-34)

- 6.2.1 These five blocks are connected by adjoining stairwells within glazed corridors, constructed with steel frames, concrete and brick (stretcher bond) with flat roofs (Pl. 1). Blocks A-D were constructed in the early 1950's. Block H was added in the 1960s. Block C was three storeys high. Blocks A, B & H were 2 storeys high and Block D was one storey but the same height as the two storey blocks either side. Block C was the central block, located west of Swinden House and aligned north to south. To the north of Block C was Block B and to the south of Block C was Block A. Block A was aligned east to west, offset to the east. Block B was aligned east to west with its east end parallel to the east wall of Block B. Block D was connected to Block C west of reception area. The glazed stairwells between Blocks A and C and B and C, were floor to ceiling glazing, four windows with four panes and an exterior glazed door on the ground floor to the west (Blocks A & B) and to the north (Block H).
- 6.2.2 The main entrance and reception was located in the centre of Block C's East Elevation on the ground floor (Pls. 2, 4-6 & 81). The east elevation was a three bay façade, with a protruding central bay containing the main doors with tall windows and then four connected windows to the north and south and twelve symmetrical windows on the first floor. Set back to the north and south were five windows on the ground and first floors. The second floor (third storey) was set back from the parapet, with seven large windows on the east elevation and corner windows on the north and south

- 6.2.3 To the south and north of Block C were two storey high glazed stairwells connecting to Blocks A and B. East and west of the stairwells were windows on the ground and first floors. On the ground floor of the west elevation, Block C connected to Block D, with five fanlights above. The fenestration on the ground floor of the west elevation, to the north and south, was symmetrical comprising two windows, two smaller windows and then five windows (Pls. 3 & 7). The first floor had full size windows matching the width of the ground floor fanlights, as the only difference to the ground floors and comprised five double windows in the centre, then a triple window, two double windows and a single window on either side.
- 6.2.4 The north side of Block A was connected to the south end of Block C with connecting stairwells and access corridors on the ground and first floors. To the north of the connecting stairwell to Block C, the block faced the lawn and to the west side of Block D (Pls. 2, 3, 7 & 8). There was an internal stairwell with exterior access at the east end of Block A, which was three storeys high and provided roof access. The north elevation had triple windows on the ground and first floors then the main entrance was stepped out with a central stairwell light above the double door on the ground floor (Pl. 8). To the west of the entrance were seven triple windows and one small window on the ground and first floor. There was a double fanlight above the glazed corridor, then four triple windows on the first floor and