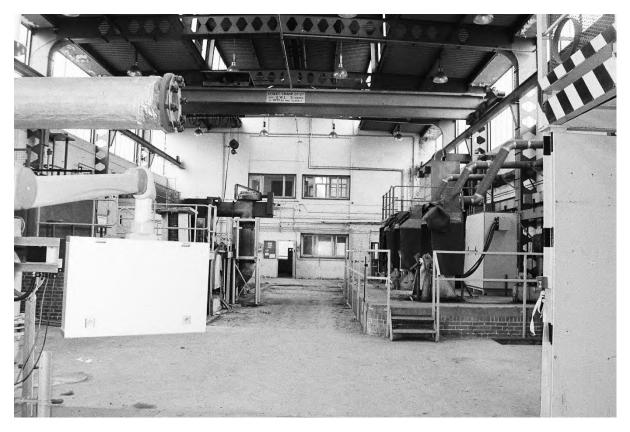

#### 6. Results

6.1 The survey of the buildings at Swinden House Technology Centre was undertaken over three days, with dry bright and overcast conditions. The reception area, security offices and toilets on the ground floor of Block C were the only area still in use, as there was 24/7 security on site. All the buildings had power; but had been empty and disused for some time. At the time of the survey, there was no access to the south side of Block B and the north side of Block D, nor the basement in Block F or any of the roofs.

#### 6.2 Blocks A, B, C, D & H: Exterior (Pls. 2-34)

- 6.2.1 These five blocks are connected by adjoining stairwells within glazed corridors, constructed with steel frames, concrete and brick (stretcher bond) with flat roofs (Pl. 1). Blocks A-D were constructed in the early 1950's. Block H was added in the 1960s. Block C was three storeys high. Blocks A, B & H were 2 storeys high and Block D was one storey but the same height as the two storey blocks either side. Block C was the central block, located west of Swinden House and aligned north to south. To the north of Block C was Block B and to the south of Block C was Block A. Block A was aligned east to west, offset to the east. Block B was aligned east to west with its east end parallel to the east wall of Block B. Block D was connected to Block C west of reception area. The glazed stairwells between Blocks A and C and B and C, were floor to ceiling glazing, four windows with four panes and an exterior glazed door on the ground floor to the west (Blocks A & B) and to the north (Block H).
- 6.2.2 The main entrance and reception was located in the centre of Block C's East Elevation on the ground floor (Pls. 2, 4-6 & 81). The east elevation was a three bay façade, with a protruding central bay containing the main doors with tall windows and then four connected windows to the north and south and twelve symmetrical windows on the first floor. Set back to the north and south were five windows on the ground and first floors. The second floor (third storey) was set back from the parapet, with seven large windows on the east elevation and corner windows on the north and south