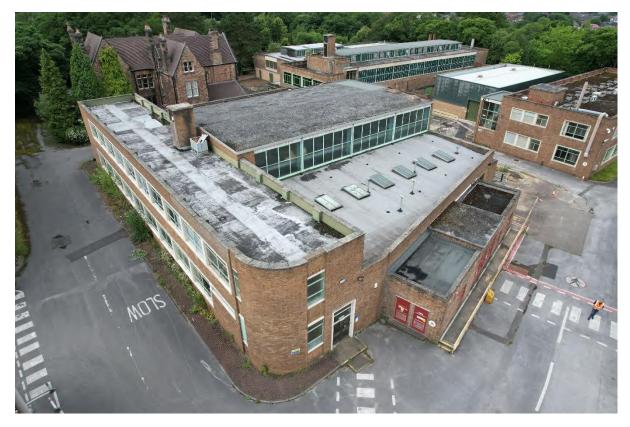

#### 6. Results

6.1 The survey of the buildings at Swinden House Technology Centre was undertaken over three days, with dry bright and overcast conditions. The reception area, security offices and toilets on the ground floor of Block C were the only area still in use, as there was 24/7 security on site. All the buildings had power; but had been empty and disused for some time. At the time of the survey, there was no access to the south side of Block B and the north side of Block D, nor the basement in Block F or any of the roofs.

#### 6.2 Blocks A, B, C, D & H: Exterior (Pls. 2-34)

- 6.2.1 These five blocks are connected by adjoining stairwells within glazed corridors, constructed with steel frames, concrete and brick (stretcher bond) with flat roofs (Pl. 1). Blocks A-D were constructed in the early 1950's. Block H was added in the 1960s. Block C was three storeys high. Blocks A, B & H were 2 storeys high and Block D was one storey but the same height as the two storey blocks either side. Block C was the central block, located west of Swinden House and aligned north to south. To the north of Block C was Block B and to the south of Block C was Block A. Block A was aligned east to west, offset to the east. Block B was aligned east to west with its east end parallel to the east wall of Block B. Block D was connected to Block C west of reception area. The glazed stairwells between Blocks A and C and B and C, were floor to ceiling glazing, four windows with four panes and an exterior glazed door on the ground floor to the west (Blocks A & B) and to the north (Block H).
- 6.2.2 The main entrance and reception was located in the centre of Block C's East Elevation on the ground floor (Pls. 2, 4-6 & 81). The east elevation was a three bay façade, with a protruding central bay containing the main doors with tall windows and then four connected windows to the north and south and twelve symmetrical windows on the first floor. Set back to the north and south were five windows on the ground and first floors. The second floor (third storey) was set back from the parapet, with seven large windows on the east elevation and corner windows on the north and south