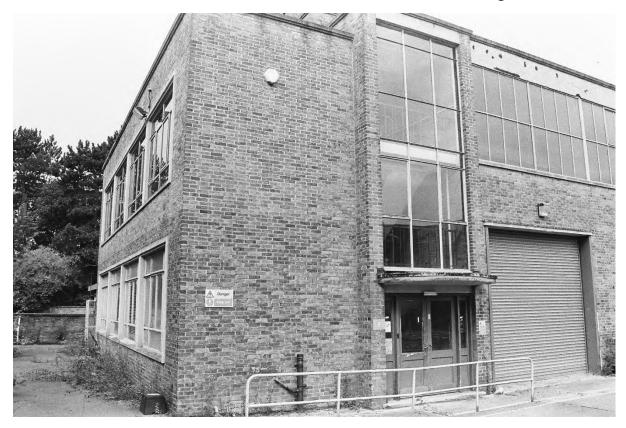

- 6.2.3 To the south and north of Block C were two storey high glazed stairwells connecting to Blocks A and B. East and west of the stairwells were windows on the ground and first floors. On the ground floor of the west elevation, Block C connected to Block D, with five fanlights above. The fenestration on the ground floor of the west elevation, to the north and south, was symmetrical comprising two windows, two smaller windows and then five windows (Pls. 3 & 7). The first floor had full size windows matching the width of the ground floor fanlights, as the only difference to the ground floors and comprised five double windows in the centre, then a triple window, two double windows and a single window on either side.
- 6.2.4 The north side of Block A was connected to the south end of Block C with connecting stairwells and access corridors on the ground and first floors. To the north of the connecting stairwell to Block C, the block faced the lawn and to the west side of Block D (Pls. 2, 3, 7 & 8). There was an internal stairwell with exterior access at the east end of Block A, which was three storeys high and provided roof access. The north elevation had triple windows on the ground and first floors then the main entrance was stepped out with a central stairwell light above the double door on the ground floor (Pl. 8). To the west of the entrance were seven triple windows and one small window on the ground and first floor. There was a double fanlight above the glazed corridor, then four triple windows on the first floor and