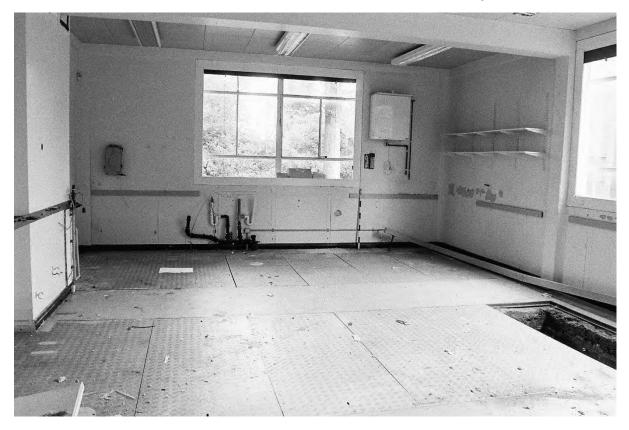

#### 6.3 Blocks: F, G, J, K, E/L, Q, R & Canteen: Exterior (Pls. 35-80)

- 6.3.1 Block E was constructed at the same time as Blocks A-D, in the early 1950s, as the transformer and gas supply for Swinden Technology Centre. Blocks F, G, J, K, Q, R and the Canteen were built between the late 1950s and 1980's. Blocks F, G, L and R were large open facilities and used for casting, rolling and welding, with offices as well. Block J and K were laboratories and offices, similar in style and layout to Blocks A, B and H. At the time of the survey Block Q had been converted to offices. Blocks E, R and the Canteen were one storey high. Block F was a one and three storey building. Block G was one storey with a mezzanine to the east. Block Q was three storeys high.
- 6.3.2 Block F was constructed of brick (stretcher bond) and concrete; with offices to the south with a lower flat roof and a stepped central skylight and ventilation grills on the raised flat roof to the north (Pl. 35). The main entrance was on the east elevation in a three-storey high stairwell with floor to ceiling fenestration on the first and second floors, then to the north was a large roller door and four doors with eight double eight pane windows above (Pl. 36 & 38). The south elevation had four double windows on the ground and first floor (Pls. 37 & 38). The north elevation had a large glass brick window comprising a row of three panels 11 brick high by 9 bricks wide and three rows above of three panels of 9 bricks high by 9 bricks wide

(Pls. 39 & 40). The west elevation was jointed to Block G on the ground floor, with a triple window in the office block and 8 large double eight-pane windows like the east elevation (Pl. 41).

- 6.3.3 Block G was attached to Block F by a single storey entrance flush with the south elevation of Block F. The original build of Block G to the south had a stepped roof with skylights and vents, similar to Block F. The later extension to Block G had a low-pitched roof behind a parapet (Pl. 41). The entrance block had a double door on the south elevation and ten windows on the west elevation (Pls. 37 & 42). The south elevation of the Block G had a central double door with single doors to the east and west (Pl. 42), which were surrounded by pale brick (same as the Block G extension). Above the central door were three panels of glass bricks, eight wide and 9 high. On the west elevation of Block G were a block of offices with a flat roof and four triple windows and on the north elevation there was a double door (Pls 43-45). Above on the main wall of Block G on the west elevation, above the offices, were three large double 16 pane windows, with a large roller door to the north and in the later extension, there was a large roller door and three windows (Pl. 44-45). On the north elevation of the Block G Extension was a large window (Pl. 45), constructed of twelve panels of glass bricks (mirroring Block F to the east). The east elevation had large upper windows, same as the west elevation to the south and five large panes of glass bricks: 8 wide and 11 high.
- 6.3.4 Block J had two entrances in two storey high stairwell blocks: the main entrance to the west on the south end of the west elevation and to the north on the north elevation. Block J had access into the roof by a separate block on the flat roof and 18 vents (Pl. 46). The entrance on the north, had a