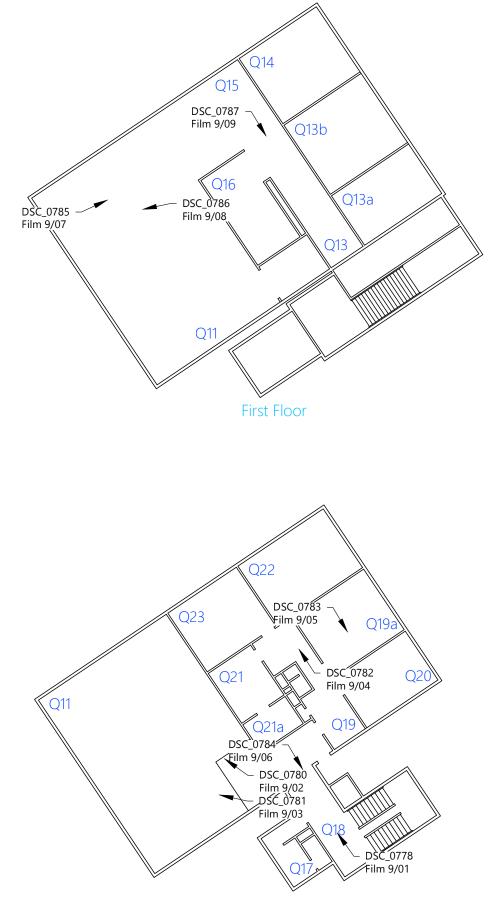

1.3 The site had planning permission granted for 'the demolition of unlisted buildings and erection of 170 houses and conversion of 4 existing buildings to create 27 apartments with associated landscaping and works' (Rotherham Metropolitan Borough Council Planning Ref. RB/2020/1591) and Condition 33 for Archaeology stated: