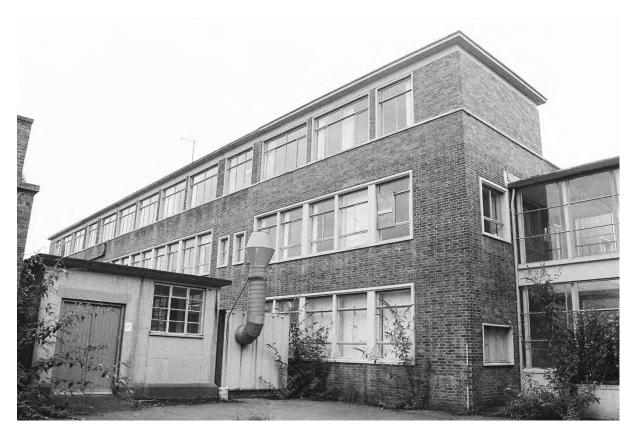

6.2.5 Block H was two storeys high, to a similar design of Block A. On the east elevation of Block H, there was a smaller (<sup>3</sup>/<sub>4</sub> size of a double window) window on the ground floor with a double window above to the north of the connecting stairwell and double windows on the ground and first floors south of the stairwell (Pls. 14 & 18). On the south elevation of Block H, there were twelve triple windows on the ground and first floor and four large ventilation ducts (Pl. 15). The west elevation of Block H had a large loading door to the south and a triple window to the north on the ground floor and above on the first floor: a central double loading door with beam and double windows to the north and south (Pl. 16). The north elevation of Block H there was a three-storey main entrance with central stairwell light with roof access (Pls. 17 & 18). The north elevation had the same windows

on the ground and first floor: seven triple windows on east of the entrance and four triple windows to the west. There were three ventilation ducts on the north elevation, west of the main entrance.

- 6.2.6 Block B was two storeys high, with three entrances, to the north, to the west and to the east (Pls. 19-26). The east elevation had a double door with six pane fanlight above, a ¾ double window to the south and a double window to the north (Pl. 21). Then on the first floor, the east elevation had a double window above the door and the same sized windows as the ground floor to the north and south. The north elevation of Block B had thirteen double windows on the ground and first floor (Pl. 22-23); with a recessed stairwell entrance to the west with double door and floor to ceiling fenestration on the first floor (Pl. 24). On the west elevation of Block B entrance, there was a double door on the ground floor and double window above and a large ventilation duct (Pl. 25). On the south elevation of Block B, was the protruding stairwell with central light fenestration, then thirteen double windows on the ground and first floor, west of the connecting stairwell with Block C then one double windows to the east of the connecting stairwell on the ground and first floors (Pl. 26).
- 6.2.7 Block D was one storey, with a double height flat roof with monitor rooflights (Pls. 27 & 28). On the west elevation of Block D, there was the central main door with surrounding windows and fanlight with a triple window and large roller door and double door to the south and a blocked door and large roller door to the north (Pls. 29-31). The south elevation of Block D had ten triple windows, a double door, four triple windows and another door (Pls. 28, 32 & 33). The north elevation of Block D had seven triple windows, a large bricked up window, a double door and four triple