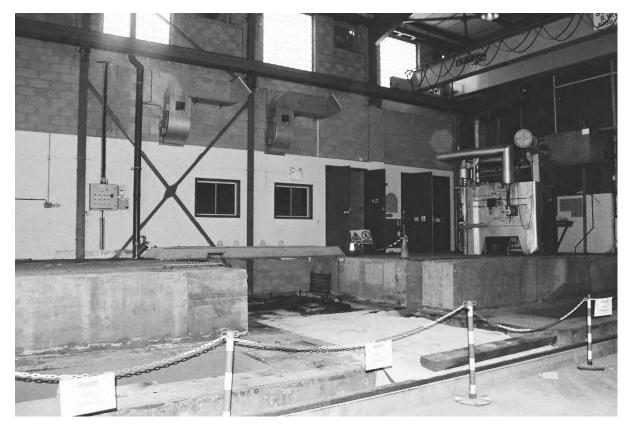

#### 6.3 Blocks: F, G, J, K, E/L, Q, R & Canteen: Exterior (Pls. 35-80)

- 6.3.1 Block E was constructed at the same time as Blocks A-D, in the early 1950s, as the transformer and gas supply for Swinden Technology Centre. Blocks F, G, J, K, Q, R and the Canteen were built between the late 1950s and 1980's. Blocks F, G, L and R were large open facilities and used for casting, rolling and welding, with offices as well. Block J and K were laboratories and offices, similar in style and layout to Blocks A, B and H. At the time of the survey Block Q had been converted to offices. Blocks E, R and the Canteen were one storey high. Block F was a one and three storey building. Block G was one storey with a mezzanine to the east. Block Q was three storeys high.
- 6.3.2 Block F was constructed of brick (stretcher bond) and concrete; with offices to the south with a lower flat roof and a stepped central skylight and ventilation grills on the raised flat roof to the north (Pl. 35). The main entrance was on the east elevation in a three-storey high stairwell with floor to ceiling fenestration on the first and second floors, then to the north was a large roller door and four doors with eight double eight pane windows above (Pl. 36 & 38). The south elevation had four double windows on the ground and first floor (Pls. 37 & 38). The north elevation had a large glass brick window comprising a row of three panels 11 brick high by 9 bricks wide and three rows above of three panels of 9 bricks high by 9 bricks wide

(Pls. 39 & 40). The west elevation was jointed to Block G on the ground floor, with a triple window in the office block and 8 large double eight-pane windows like the east elevation (Pl. 41).

- 6.3.3 Block G was attached to Block F by a single storey entrance flush with the south elevation of Block F. The original build of Block G to the south had a stepped roof with skylights and vents, similar to Block F. The later extension to Block G had a low-pitched roof behind a parapet (Pl. 41). The entrance block had a double door on the south elevation and ten windows on the west elevation (Pls. 37 & 42). The south elevation of the Block G had a central double door with single doors to the east and west (Pl. 42), which were surrounded by pale brick (same as the Block G extension). Above the central door were three panels of glass bricks, eight wide and 9 high. On the west elevation of Block G were a block of offices with a flat roof and four triple windows and on the north elevation there was a double door (Pls 43-45). Above on the main wall of Block G on the west elevation, above the offices, were three large double 16 pane windows, with a large roller door to the north and in the later extension, there was a large roller door and three windows (Pl. 44-45). On the north elevation of the Block G Extension was a large window (Pl. 45), constructed of twelve panels of glass bricks (mirroring Block F to the east). The east elevation had large upper windows, same as the west elevation to the south and five large panes of glass bricks: 8 wide and 11 high.
- 6.3.4 Block J had two entrances in two storey high stairwell blocks: the main entrance to the west on the south end of the west elevation and to the north on the north elevation. Block J had access into the roof by a separate block on the flat roof and 18 vents (Pl. 46). The entrance on the north, had a