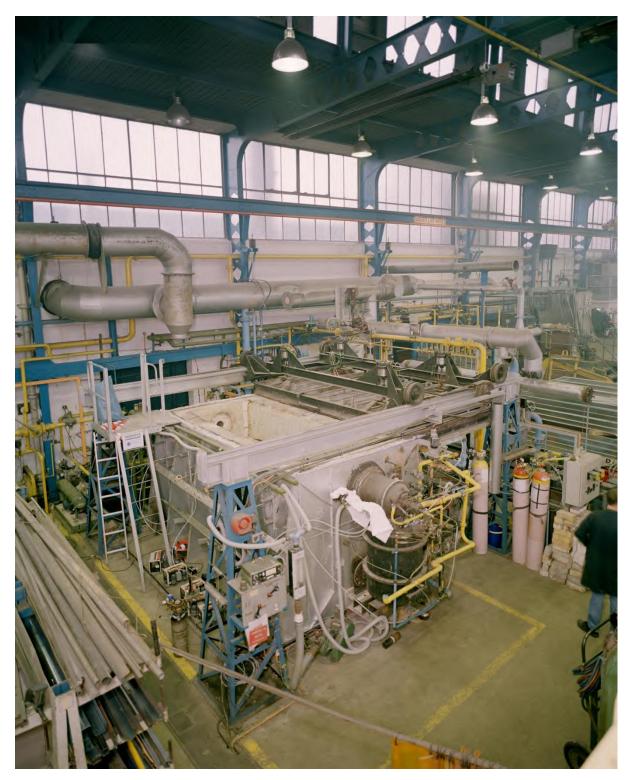

#### 6.3 Blocks: F, G, J, K, E/L, Q, R & Canteen: Exterior (Pls. 35-80)

- 6.3.1 Block E was constructed at the same time as Blocks A-D, in the early 1950s, as the transformer and gas supply for Swinden Technology Centre. Blocks F, G, J, K, Q, R and the Canteen were built between the late 1950s and 1980's. Blocks F, G, L and R were large open facilities and used for casting, rolling and welding, with offices as well. Block J and K were laboratories and offices, similar in style and layout to Blocks A, B and H. At the time of the survey Block Q had been converted to offices. Blocks E, R and the Canteen were one storey high. Block F was a one and three storey building. Block G was one storey with a mezzanine to the east. Block Q was three storeys high.
- 6.3.2 Block F was constructed of brick (stretcher bond) and concrete; with offices to the south with a lower flat roof and a stepped central skylight and ventilation grills on the raised flat roof to the north (Pl. 35). The main entrance was on the east elevation in a three-storey high stairwell with floor to ceiling fenestration on the first and second floors, then to the north was a large roller door and four doors with eight double eight pane windows above (Pl. 36 & 38). The south elevation had four double windows on the ground and first floor (Pls. 37 & 38). The north elevation had a large glass brick window comprising a row of three panels 11 brick high by 9 bricks wide and three rows above of three panels of 9 bricks high by 9 bricks wide

(Pls. 39 & 40). The west elevation was jointed to Block G on the ground floor, with a triple window in the office block and 8 large double eight-pane windows like the east elevation (Pl. 41).

- 6.3.3 Block G was attached to Block F by a single storey entrance flush with the south elevation of Block F. The original build of Block G to the south had a stepped roof with skylights and vents, similar to Block F. The later extension to Block G had a low-pitched roof behind a parapet (Pl. 41). The entrance block had a double door on the south elevation and ten windows on the west elevation (Pls. 37 & 42). The south elevation of the Block G had a central double door with single doors to the east and west (Pl. 42), which were surrounded by pale brick (same as the Block G extension). Above the central door were three panels of glass bricks, eight wide and 9 high. On the west elevation of Block G were a block of offices with a flat roof and four triple windows and on the north elevation there was a double door (Pls 43-45). Above on the main wall of Block G on the west elevation, above the offices, were three large double 16 pane windows, with a large roller door to the north and in the later extension, there was a large roller door and three windows (Pl. 44-45). On the north elevation of the Block G Extension was a large window (Pl. 45), constructed of twelve panels of glass bricks (mirroring Block F to the east). The east elevation had large upper windows, same as the west elevation to the south and five large panes of glass bricks: 8 wide and 11 high.
- 6.3.4 Block J had two entrances in two storey high stairwell blocks: the main entrance to the west on the south end of the west elevation and to the north on the north elevation. Block J had access into the roof by a separate block on the flat roof and 18 vents (Pl. 46). The entrance on the north, had a