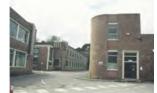

6.2.5 Block H was two storeys high, to a similar design of Block A. On the east elevation of Block H, there was a smaller (<sup>3</sup>/<sub>4</sub> size of a double window) window on the ground floor with a double window above to the north of the connecting stairwell and double windows on the ground and first floors south of the stairwell (Pls. 14 & 18). On the south elevation of Block H, there were twelve triple windows on the ground and first floor and four large ventilation ducts (Pl. 15). The west elevation of Block H had a large loading door to the south and a triple window to the north on the ground floor and above on the first floor: a central double loading door with beam and double windows to the north and south (Pl. 16). The north elevation of Block H there was a three-storey main entrance with central stairwell light with roof access (Pls. 17 & 18). The north elevation had the same windows

on the ground and first floor: seven triple windows on east of the entrance and four triple windows to the west. There were three ventilation ducts on the north elevation, west of the main entrance.

- 6.2.6 Block B was two storeys high, with three entrances, to the north, to the west and to the east (Pls. 19-26). The east elevation had a double door with six pane fanlight above, a ¾ double window to the south and a double window to the north (Pl. 21). Then on the first floor, the east elevation had a double window above the door and the same sized windows as the ground floor to the north and south. The north elevation of Block B had thirteen double windows on the ground and first floor (Pl. 22-23); with a recessed stairwell entrance to the west with double door and floor to ceiling fenestration on the first floor (Pl. 24). On the west elevation of Block B entrance, there was a double door on the ground floor and double window above and a large ventilation duct (Pl. 25). On the south elevation of Block B, was the protruding stairwell with central light fenestration, then thirteen double windows on the ground and first floor, west of the connecting stairwell with Block C then one double windows to the east of the connecting stairwell on the ground and first floors (Pl. 26).
- 6.2.7 Block D was one storey, with a double height flat roof with monitor rooflights (Pls. 27 & 28). On the west elevation of Block D, there was the central main door with surrounding windows and fanlight with a triple window and large roller door and double door to the south and a blocked door and large roller door to the north (Pls. 29-31). The south elevation of Block D had ten triple windows, a double door, four triple windows and another door (Pls. 28, 32 & 33). The north elevation of Block D had seven triple windows, a large bricked up window, a double door and four triple