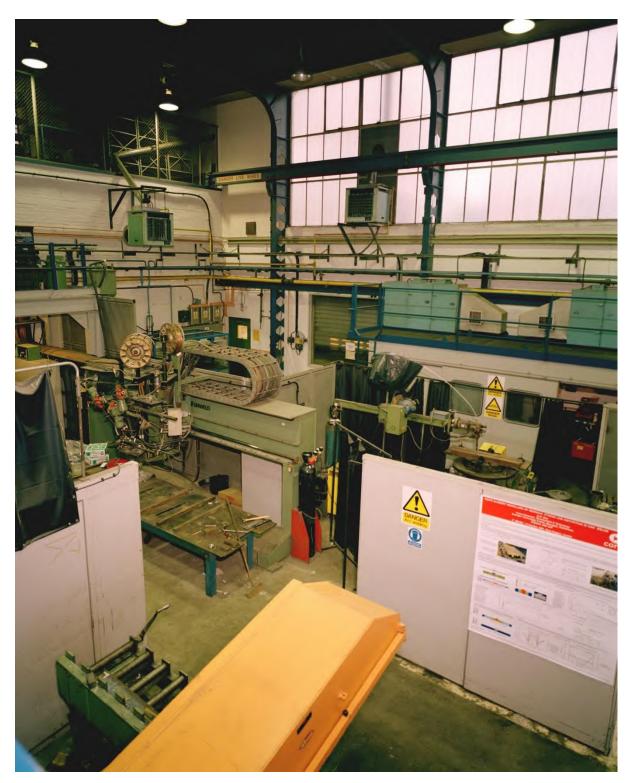

#### 6. Results

6.1 The survey of the buildings at Swinden House Technology Centre was undertaken over three days, with dry bright and overcast conditions. The reception area, security offices and toilets on the ground floor of Block C were the only area still in use, as there was 24/7 security on site. All the buildings had power; but had been empty and disused for some time. At the time of the survey, there was no access to the south side of Block B and the north side of Block D, nor the basement in Block F or any of the roofs.