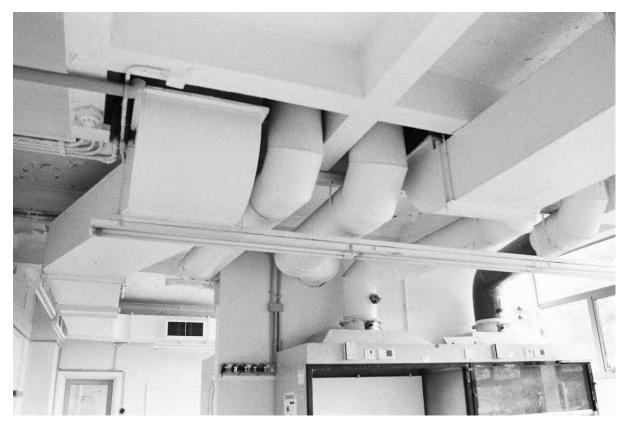

Plate 68. Block Q: Exterior North Elevation (Swinden11\_27). Facing South.

Plate 69. Block Q: External East Elevation (Swinden11\_28). Facing West.

Plate 70. Block Q: External East & South Elevations (Swinden11\_29). Facing North-west.

Plate 71. Block Q: Exterior South Elevation (Swinden11\_30). Facing North.

Plate 72. Block R from the Drone (DJI\_0147). Facing North-east.

Plate 73. Block R: Exterior South Elevation (Swinden11\_10). Facing North.