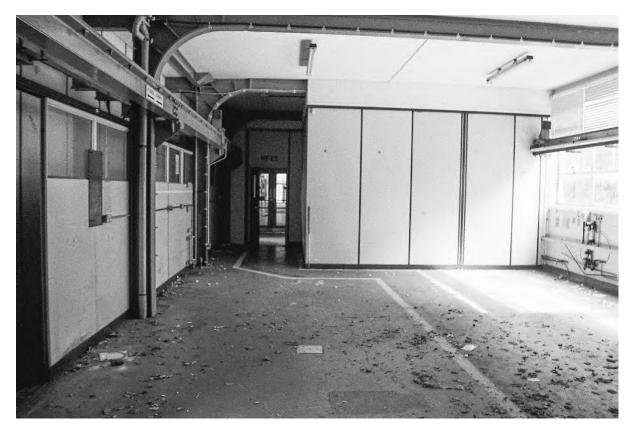

#### 6.3 Blocks: F, G, J, K, E/L, Q, R & Canteen: Exterior (Pls. 35-80)

- 6.3.1 Block E was constructed at the same time as Blocks A-D, in the early 1950s, as the transformer and gas supply for Swinden Technology Centre. Blocks F, G, J, K, Q, R and the Canteen were built between the late 1950s and 1980's. Blocks F, G, L and R were large open facilities and used for casting, rolling and welding, with offices as well. Block J and K were laboratories and offices, similar in style and layout to Blocks A, B and H. At the time of the survey Block Q had been converted to offices. Blocks E, R and the Canteen were one storey high. Block F was a one and three storey building. Block G was one storey with a mezzanine to the east. Block Q was three storeys high.
- 6.3.2 Block F was constructed of brick (stretcher bond) and concrete; with offices to the south with a lower flat roof and a stepped central skylight and ventilation grills on the raised flat roof to the north (Pl. 35). The main entrance was on the east elevation in a three-storey high stairwell with floor to ceiling fenestration on the first and second floors, then to the north was a large roller door and four doors with eight double eight pane windows above (Pl. 36 & 38). The south elevation had four double windows on the ground and first floor (Pls. 37 & 38). The north elevation had a large glass brick window comprising a row of three panels 11 brick high by 9 bricks wide and three rows above of three panels of 9 bricks high by 9 bricks wide

(Pls. 39 & 40). The west elevation was jointed to Block G on the ground floor, with a triple window in the office block and 8 large double eight-pane windows like the east elevation (Pl. 41).

- 6.3.3 Block G was attached to Block F by a single storey entrance flush with the south elevation of Block F. The original build of Block G to the south had a stepped roof with skylights and vents, similar to Block F. The later extension to Block G had a low-pitched roof behind a parapet (Pl. 41). The entrance block had a double door on the south elevation and ten windows on the west elevation (Pls. 37 & 42). The south elevation of the Block G had a central double door with single doors to the east and west (Pl. 42), which were surrounded by pale brick (same as the Block G extension). Above the central door were three panels of glass bricks, eight wide and 9 high. On the west elevation of Block G were a block of offices with a flat roof and four triple windows and on the north elevation there was a double door (Pls 43-45). Above on the main wall of Block G on the west elevation, above the offices, were three large double 16 pane windows, with a large roller door to the north and in the later extension, there was a large roller door and three windows (Pl. 44-45). On the north elevation of the Block G Extension was a large window (Pl. 45), constructed of twelve panels of glass bricks (mirroring Block F to the east). The east elevation had large upper windows, same as the west elevation to the south and five large panes of glass bricks: 8 wide and 11 high.
- 6.3.4 Block J had two entrances in two storey high stairwell blocks: the main entrance to the west on the south end of the west elevation and to the north on the north elevation. Block J had access into the roof by a separate block on the flat roof and 18 vents (Pl. 46). The entrance on the north, had a