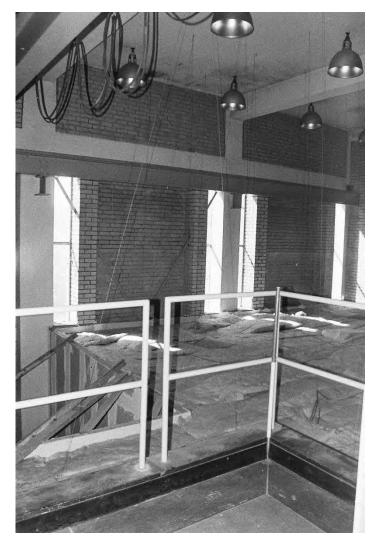

(Pls. 39 & 40). The west elevation was jointed to Block G on the ground floor, with a triple window in the office block and 8 large double eight-pane windows like the east elevation (Pl. 41).

- 6.3.3 Block G was attached to Block F by a single storey entrance flush with the south elevation of Block F. The original build of Block G to the south had a stepped roof with skylights and vents, similar to Block F. The later extension to Block G had a low-pitched roof behind a parapet (Pl. 41). The entrance block had a double door on the south elevation and ten windows on the west elevation (Pls. 37 & 42). The south elevation of the Block G had a central double door with single doors to the east and west (Pl. 42), which were surrounded by pale brick (same as the Block G extension). Above the central door were three panels of glass bricks, eight wide and 9 high. On the west elevation of Block G were a block of offices with a flat roof and four triple windows and on the north elevation there was a double door (Pls 43-45). Above on the main wall of Block G on the west elevation, above the offices, were three large double 16 pane windows, with a large roller door to the north and in the later extension, there was a large roller door and three windows (Pl. 44-45). On the north elevation of the Block G Extension was a large window (Pl. 45), constructed of twelve panels of glass bricks (mirroring Block F to the east). The east elevation had large upper windows, same as the west elevation to the south and five large panes of glass bricks: 8 wide and 11 high.
- 6.3.4 Block J had two entrances in two storey high stairwell blocks: the main entrance to the west on the south end of the west elevation and to the north on the north elevation. Block J had access into the roof by a separate block on the flat roof and 18 vents (Pl. 46). The entrance on the north, had a

29

single door on the north elevation with floor to ceiling window on the first floor and floor to ceiling windows on the east elevation and three double large windows on the west elevation of the stairwell block (Pls. 47 & 48). The east and west elevations of Block J had the same arrangement of windows on the ground and first floor, lines of ten double windows (Pls. 48-50). The entrance block on the west elevation had a double door on the ground floor with a large four pane window above and large 9 pane window on the south elevation onto the stairs and floor to ceiling six pane windows on both floors on the north elevation of this stairwell (Pls. 50, 51 & 74). There are double windows on the ground and first floor of the north elevation of Block J, east of the stairwell.