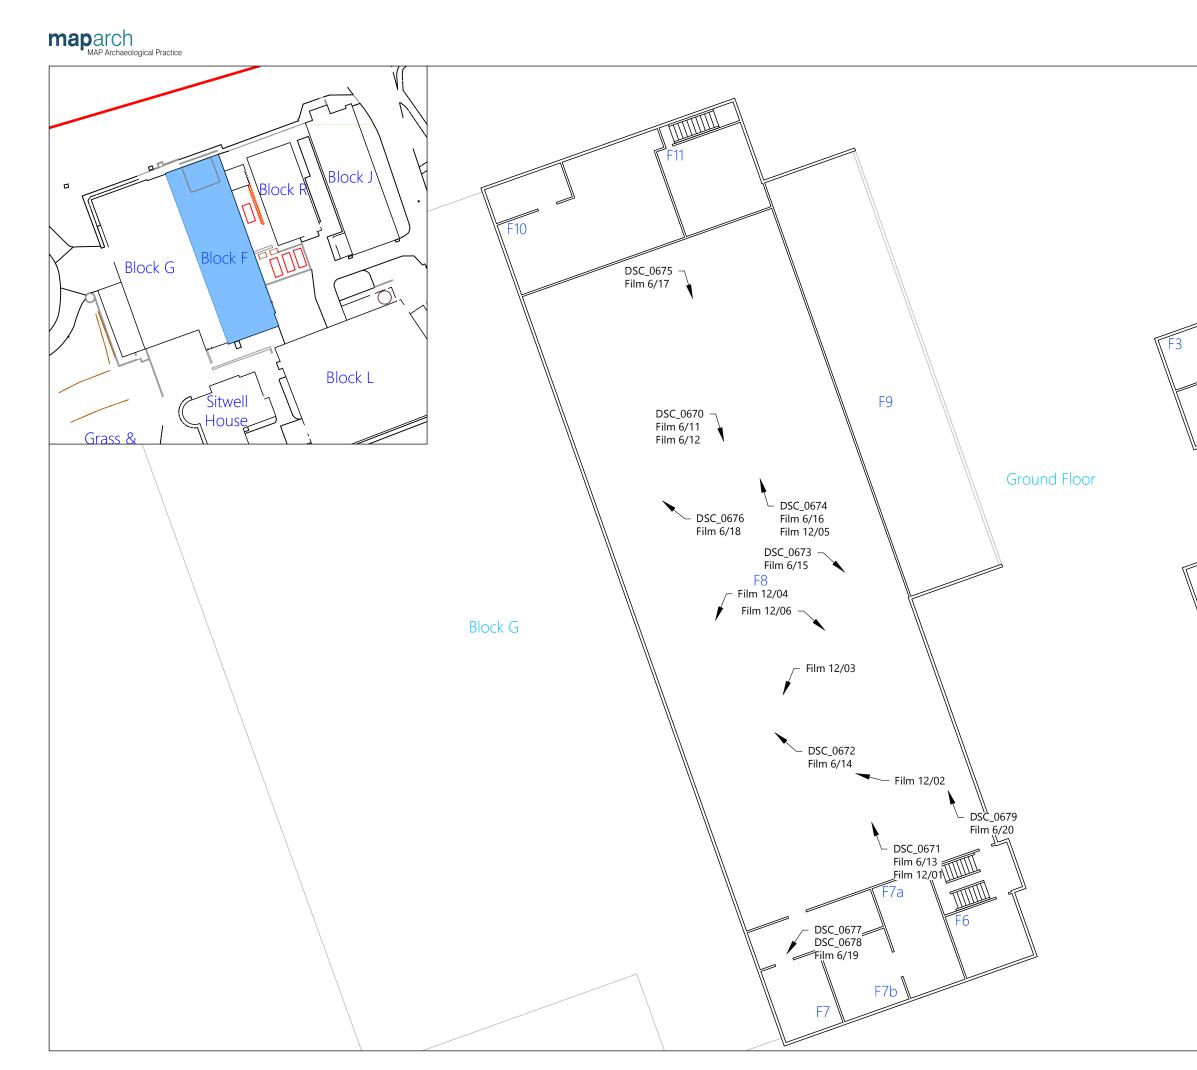

- 5.3 The photographic record for the building record comprised 209 digital shots. The Photographic Record of the buildings are included on a film register noting file name, location of shot, direction of the shot, and a brief description of the subject (Appendix 1). The figures are based on the drawing in the demolition report supplied by Keepmoat and this report has used the same room/area numbers.
- 5.4 The archive from the Photographic Record will be archived at the Rotherham Archives (Appendix 4). Metadata was included on all digital files including name of site, description, tags (Building Record), comments (Planning Reference and National Grid Reference), Author (Photographer) and Copyright. Selected digital drone photographs & videos and the scanned architectural plans will be archived on the Archaeological Data Service (Appendix 5).

Plate 203. Block K: Interior Basement Stairs (Swinden7\_28). Facing North.

Plate 204. Block K: Interior Ground Floor Goods Elevator (Swinden7\_29). Facing Northwest.

Plate 205. Block K: Interior Ground Floor Corridor (Swinden7\_30). Facing North-east.

Plate 206. Block K: Interior Ground Floor Corridor (Swinden7\_33). Facing East.

Plate 207. Block K: Interior Ground Floor Room K1 (Swinden8\_04). Facing North-east.

Plate 208. Block K: Interior Ground Floor Room K9 (Swinden8\_06). Facing West.

Plate 209. Block K: Interior Ground Floor Room K9 (Swinden8\_07). Facing East.

Plate 210. Block K: Interior Ground Floor Room K2/K8/K10 (Swinden7\_37). Facing West.

Plate 211. Block K: Interior Ground Floor Room K2/K8 (Swinden8\_03). Facing East.

Plate 212. Block K: Interior Ground Floor Corridor & Room K9 (Swinden8\_02). Facing South.

Plate 213. Block K: Interior Ground Floor Room K12 (Swinden7\_36). Facing South.

Plate 214. Block K: Interior Ground Floor Room K14 (Swinden7\_34). Facing South-west.

Plate 215. Block K: Interior Ground Floor Room K14 (Swinden7\_35). Facing South-east.

Plate 216. Block K: Interior Ground Floor Room K18 (Swinden7\_31). Facing North-east.

Plate 217. Block K: Interior Ground Floor Room K18 (Swinden7\_32). Facing South-west.

Plate 218. Block K: Interior First Floor Room K28 (Swinden8\_15). Facing South. RB2020/1591 184

Plate 219. Block K: Interior First Floor Room K30 (Swinden8\_14). Facing West.

Plate 220. Block K: Interior First Floor Room K29/K37 (Swinden12\_25). Facing West.