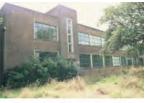

#### 6.2 Blocks A, B, C, D & H: Exterior (Pls. 2-34)

- 6.2.1 These five blocks are connected by adjoining stairwells within glazed corridors, constructed with steel frames, concrete and brick (stretcher bond) with flat roofs (Pl. 1). Blocks A-D were constructed in the early 1950's. Block H was added in the 1960s. Block C was three storeys high. Blocks A, B & H were 2 storeys high and Block D was one storey but the same height as the two storey blocks either side. Block C was the central block, located west of Swinden House and aligned north to south. To the north of Block C was Block B and to the south of Block C was Block A. Block A was aligned east to west, offset to the east. Block B was aligned east to west with its east end parallel to the east wall of Block B. Block D was connected to Block C west of reception area. The glazed stairwells between Blocks A and C and B and C, were floor to ceiling glazing, four windows with four panes and an exterior glazed door on the ground floor to the west (Blocks A & B) and to the north (Block H).
- 6.2.2 The main entrance and reception was located in the centre of Block C's East Elevation on the ground floor (Pls. 2, 4-6 & 81). The east elevation was a three bay façade, with a protruding central bay containing the main doors with tall windows and then four connected windows to the north and south and twelve symmetrical windows on the first floor. Set back to the north and south were five windows on the ground and first floors. The second floor (third storey) was set back from the parapet, with seven large windows on the east elevation and corner windows on the north and south

elevations. On the third storey, to the north and south of the main block were two extensions with three two windows and a door on the east elevation. There were exterior ladders providing access to the roof and a decorative brick roof structure around the chimney stacks.

- 6.2.3 To the south and north of Block C were two storey high glazed stairwells connecting to Blocks A and B. East and west of the stairwells were windows on the ground and first floors. On the ground floor of the west elevation, Block C connected to Block D, with five fanlights above. The fenestration on the ground floor of the west elevation, to the north and south, was symmetrical comprising two windows, two smaller windows and then five windows (Pls. 3 & 7). The first floor had full size windows matching the width of the ground floor fanlights, as the only difference to the ground floors and comprised five double windows in the centre, then a triple window, two double windows and a single window on either side.
- 6.2.4 The north side of Block A was connected to the south end of Block C with connecting stairwells and access corridors on the ground and first floors. To the north of the connecting stairwell to Block C, the block faced the lawn and to the west side of Block D (Pls. 2, 3, 7 & 8). There was an internal stairwell with exterior access at the east end of Block A, which was three storeys high and provided roof access. The north elevation had triple windows on the ground and first floors then the main entrance was stepped out with a central stairwell light above the double door on the ground floor (Pl. 8). To the west of the entrance were seven triple windows and one small window on the ground and first floor. There was a double fanlight above the glazed corridor, then four triple windows on the first floor and