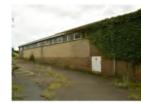

#### 6.3 Blocks: F, G, J, K, E/L, Q, R & Canteen: Exterior (Pls. 35-80)

- 6.3.1 Block E was constructed at the same time as Blocks A-D, in the early 1950s, as the transformer and gas supply for Swinden Technology Centre. Blocks F, G, J, K, Q, R and the Canteen were built between the late 1950s and 1980's. Blocks F, G, L and R were large open facilities and used for casting, rolling and welding, with offices as well. Block J and K were laboratories and offices, similar in style and layout to Blocks A, B and H. At the time of the survey Block Q had been converted to offices. Blocks E, R and the Canteen were one storey high. Block F was a one and three storey building. Block G was one storey with a mezzanine to the east. Block Q was three storeys high.
- 6.3.2 Block F was constructed of brick (stretcher bond) and concrete; with offices to the south with a lower flat roof and a stepped central skylight and ventilation grills on the raised flat roof to the north (Pl. 35). The main entrance was on the east elevation in a three-storey high stairwell with floor to ceiling fenestration on the first and second floors, then to the north was a large roller door and four doors with eight double eight pane windows above (Pl. 36 & 38). The south elevation had four double windows on the ground and first floor (Pls. 37 & 38). The north elevation had a large glass brick window comprising a row of three panels 11 brick high by 9 bricks wide and three rows above of three panels of 9 bricks high by 9 bricks wide

(Pls. 39 & 40). The west elevation was jointed to Block G on the ground floor, with a triple window in the office block and 8 large double eight-pane windows like the east elevation (Pl. 41).

- 6.3.3 Block G was attached to Block F by a single storey entrance flush with the south elevation of Block F. The original build of Block G to the south had a stepped roof with skylights and vents, similar to Block F. The later extension to Block G had a low-pitched roof behind a parapet (Pl. 41). The entrance block had a double door on the south elevation and ten windows on the west elevation (Pls. 37 & 42). The south elevation of the Block G had a central double door with single doors to the east and west (Pl. 42), which were surrounded by pale brick (same as the Block G extension). Above the central door were three panels of glass bricks, eight wide and 9 high. On the west elevation of Block G were a block of offices with a flat roof and four triple windows and on the north elevation there was a double door (Pls 43-45). Above on the main wall of Block G on the west elevation, above the offices, were three large double 16 pane windows, with a large roller door to the north and in the later extension, there was a large roller door and three windows (Pl. 44-45). On the north elevation of the Block G Extension was a large window (Pl. 45), constructed of twelve panels of glass bricks (mirroring Block F to the east). The east elevation had large upper windows, same as the west elevation to the south and five large panes of glass bricks: 8 wide and 11 high.
- 6.3.4 Block J had two entrances in two storey high stairwell blocks: the main entrance to the west on the south end of the west elevation and to the north on the north elevation. Block J had access into the roof by a separate block on the flat roof and 18 vents (Pl. 46). The entrance on the north, had a