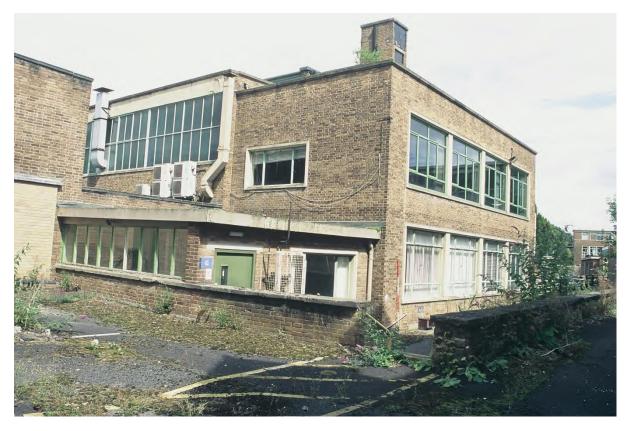

- 6.2.3 To the south and north of Block C were two storey high glazed stairwells connecting to Blocks A and B. East and west of the stairwells were windows on the ground and first floors. On the ground floor of the west elevation, Block C connected to Block D, with five fanlights above. The fenestration on the ground floor of the west elevation, to the north and south, was symmetrical comprising two windows, two smaller windows and then five windows (Pls. 3 & 7). The first floor had full size windows matching the width of the ground floor fanlights, as the only difference to the ground floors and comprised five double windows in the centre, then a triple window, two double windows and a single window on either side.
- 6.2.4 The north side of Block A was connected to the south end of Block C with connecting stairwells and access corridors on the ground and first floors. To the north of the connecting stairwell to Block C, the block faced the lawn and to the west side of Block D (Pls. 2, 3, 7 & 8). There was an internal stairwell with exterior access at the east end of Block A, which was three storeys high and provided roof access. The north elevation had triple windows on the ground and first floors then the main entrance was stepped out with a central stairwell light above the double door on the ground floor (Pl. 8). To the west of the entrance were seven triple windows and one small window on the ground and first floor. There was a double fanlight above the glazed corridor, then four triple windows on the first floor and