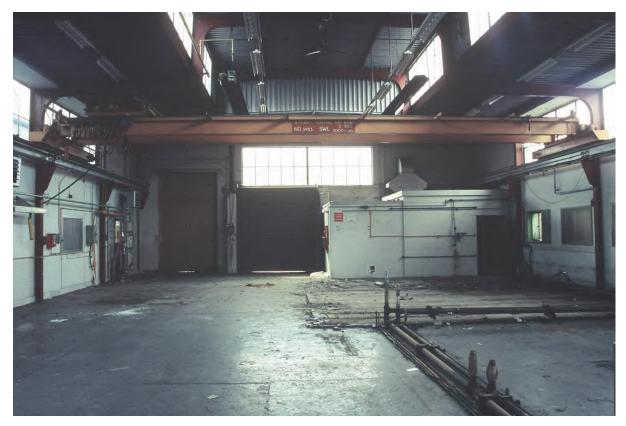

#### 6.3 Blocks: F, G, J, K, E/L, Q, R & Canteen: Exterior (Pls. 35-80)

- 6.3.1 Block E was constructed at the same time as Blocks A-D, in the early 1950s, as the transformer and gas supply for Swinden Technology Centre. Blocks F, G, J, K, Q, R and the Canteen were built between the late 1950s and 1980's. Blocks F, G, L and R were large open facilities and used for casting, rolling and welding, with offices as well. Block J and K were laboratories and offices, similar in style and layout to Blocks A, B and H. At the time of the survey Block Q had been converted to offices. Blocks E, R and the Canteen were one storey high. Block F was a one and three storey building. Block G was one storey with a mezzanine to the east. Block Q was three storeys high.
- 6.3.2 Block F was constructed of brick (stretcher bond) and concrete; with offices to the south with a lower flat roof and a stepped central skylight and ventilation grills on the raised flat roof to the north (Pl. 35). The main entrance was on the east elevation in a three-storey high stairwell with floor to ceiling fenestration on the first and second floors, then to the north was a large roller door and four doors with eight double eight pane windows above (Pl. 36 & 38). The south elevation had four double windows on the ground and first floor (Pls. 37 & 38). The north elevation had a large glass brick window comprising a row of three panels 11 brick high by 9 bricks wide and three rows above of three panels of 9 bricks high by 9 bricks wide

(Pls. 39 & 40). The west elevation was jointed to Block G on the ground floor, with a triple window in the office block and 8 large double eight-pane windows like the east elevation (Pl. 41).

- 6.3.3 Block G was attached to Block F by a single storey entrance flush with the south elevation of Block F. The original build of Block G to the south had a stepped roof with skylights and vents, similar to Block F. The later extension to Block G had a low-pitched roof behind a parapet (Pl. 41). The entrance block had a double door on the south elevation and ten windows on the west elevation (Pls. 37 & 42). The south elevation of the Block G had a central double door with single doors to the east and west (Pl. 42), which were surrounded by pale brick (same as the Block G extension). Above the central door were three panels of glass bricks, eight wide and 9 high. On the west elevation of Block G were a block of offices with a flat roof and four triple windows and on the north elevation there was a double door (Pls 43-45). Above on the main wall of Block G on the west elevation, above the offices, were three large double 16 pane windows, with a large roller door to the north and in the later extension, there was a large roller door and three windows (Pl. 44-45). On the north elevation of the Block G Extension was a large window (Pl. 45), constructed of twelve panels of glass bricks (mirroring Block F to the east). The east elevation had large upper windows, same as the west elevation to the south and five large panes of glass bricks: 8 wide and 11 high.
- 6.3.4 Block J had two entrances in two storey high stairwell blocks: the main entrance to the west on the south end of the west elevation and to the north on the north elevation. Block J had access into the roof by a separate block on the flat roof and 18 vents (Pl. 46). The entrance on the north, had a