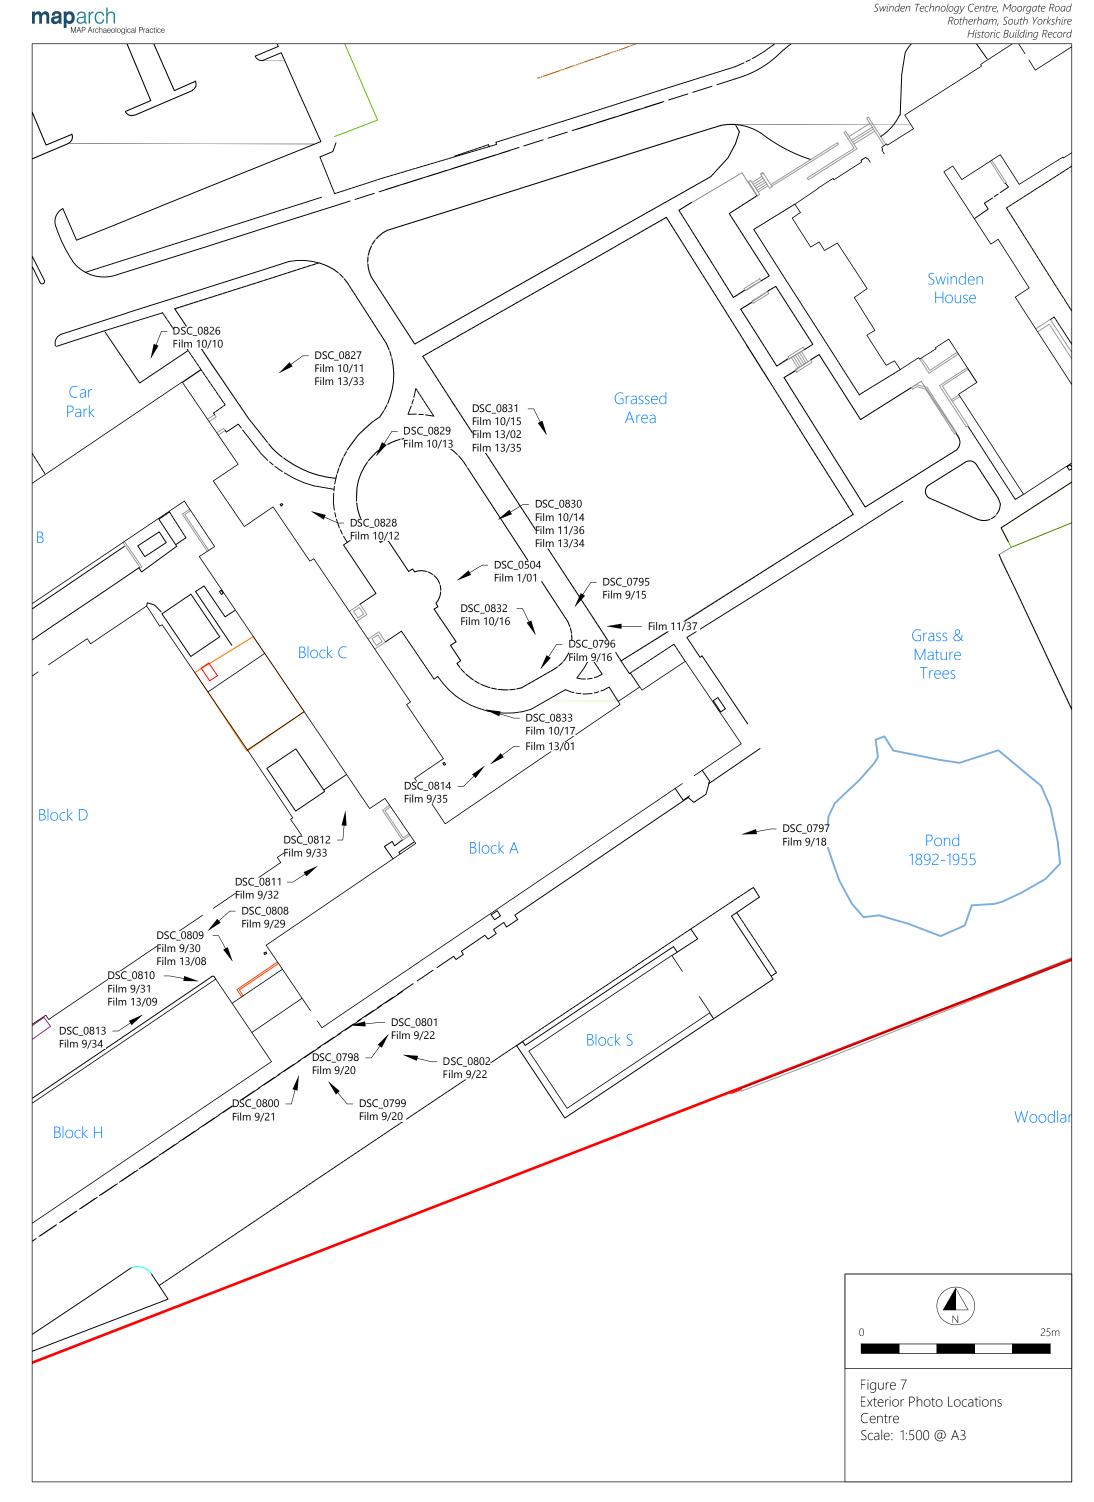

### 5. Methodology

- 5.1 The interior and exterior of the fourteen buildings at Swinden Technology Centre were observed, with notes taken on the layout, construction materials and architectural details. A drone survey was undertaken of Swinden Technology Centre of areas accessible using a high-resolution camera. The drone videos listing noted file name, type, date, a brief description of the subject and the length of the video and (Appendix 2). The drone photographic listing noted the file name, type, date, location of the photograph and direction (Appendix 2).
- 5.2 A photographic record was undertaken using a 35mm film SLR camera using 35mm monochrome print and colour slide film. Photographic scales, 1m and 2m, were used in all photos wherever possible. The archive listing for the building record comprised ten Ilford HP5 400ASA films (370 exposures) and three Fujifilm Provia 100F colour slide films (109 exposures).

The films were processed, scanned and printed at CC Imaging Leeds. The Photographic Record of the buildings are included on a film register noting file and negative number, date, location of shot with a brief description of the subject, the direction of the shot, scanned file name and corresponding digital image (Appendix 3). Additional internal and external photographs were taken using a 24-megapixel digital camera and 394 images were taken.

- 5.3 The photographic record for the building record comprised 209 digital shots. The Photographic Record of the buildings are included on a film register noting file name, location of shot, direction of the shot, and a brief description of the subject (Appendix 1). The figures are based on the drawing in the demolition report supplied by Keepmoat and this report has used the same room/area numbers.
- 5.4 The archive from the Photographic Record will be archived at the Rotherham Archives (Appendix 4). Metadata was included on all digital files including name of site, description, tags (Building Record), comments (Planning Reference and National Grid Reference), Author (Photographer) and Copyright. Selected digital drone photographs & videos and the scanned architectural plans will be archived on the Archaeological Data Service (Appendix 5).