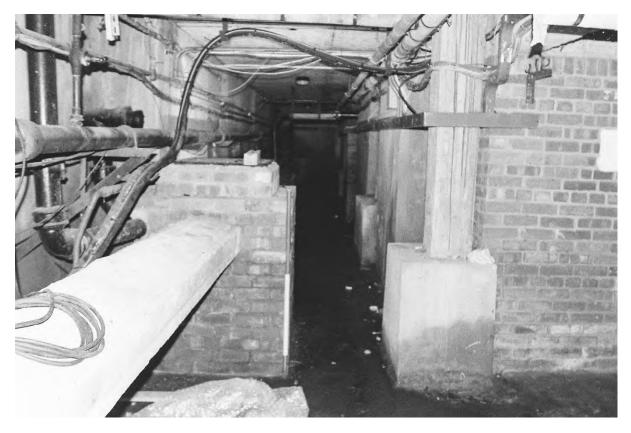

Plate 68. Block Q: Exterior North Elevation (Swinden11\_27). Facing South.

Plate 69. Block Q: External East Elevation (Swinden11\_28). Facing West.

Plate 70. Block Q: External East & South Elevations (Swinden11\_29). Facing North-west.

Plate 71. Block Q: Exterior South Elevation (Swinden11\_30). Facing North.

Plate 72. Block R from the Drone (DJI\_0147). Facing North-east.

Plate 73. Block R: Exterior South Elevation (Swinden11\_10). Facing North.