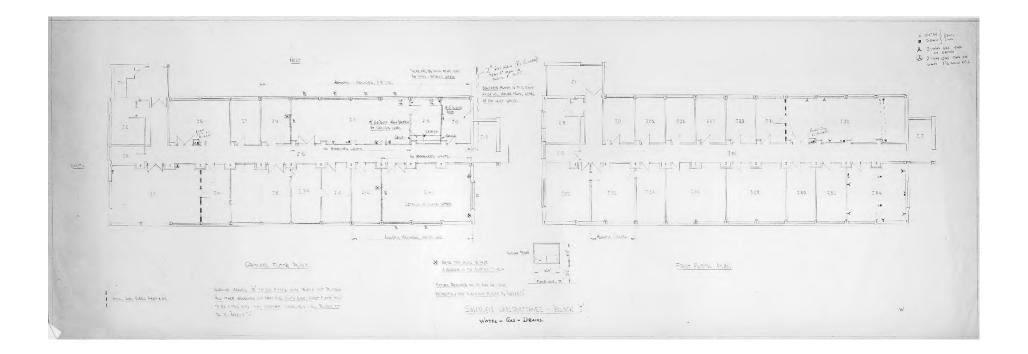

- 5.3 The photographic record for the building record comprised 209 digital shots. The Photographic Record of the buildings are included on a film register noting file name, location of shot, direction of the shot, and a brief description of the subject (Appendix 1). The figures are based on the drawing in the demolition report supplied by Keepmoat and this report has used the same room/area numbers.
- 5.4 The archive from the Photographic Record will be archived at the Rotherham Archives (Appendix 4). Metadata was included on all digital files including name of site, description, tags (Building Record), comments (Planning Reference and National Grid Reference), Author (Photographer) and Copyright. Selected digital drone photographs & videos and the scanned architectural plans will be archived on the Archaeological Data Service (Appendix 5).