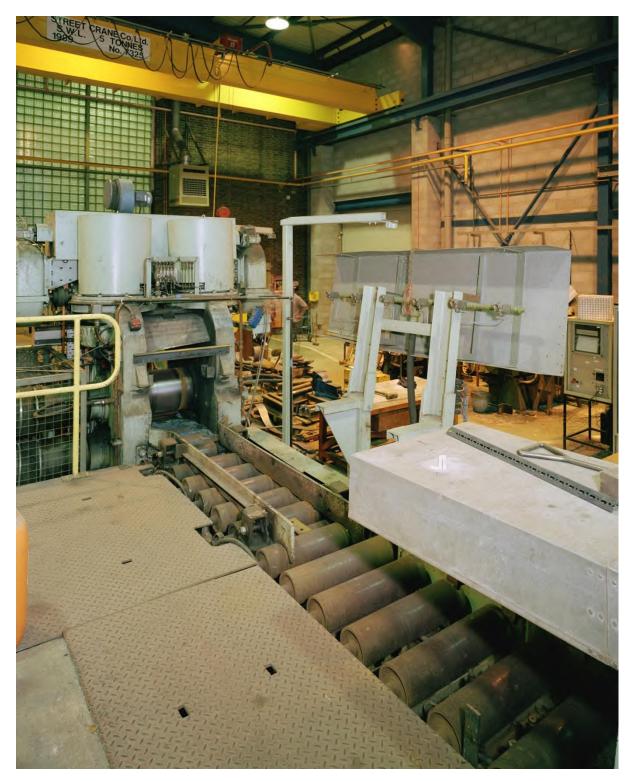

#### 6. Results

6.1 The survey of the buildings at Swinden House Technology Centre was undertaken over three days, with dry bright and overcast conditions. The reception area, security offices and toilets on the ground floor of Block C were the only area still in use, as there was 24/7 security on site. All the buildings had power; but had been empty and disused for some time. At the time of the survey, there was no access to the south side of Block B and the north side of Block D, nor the basement in Block F or any of the roofs.