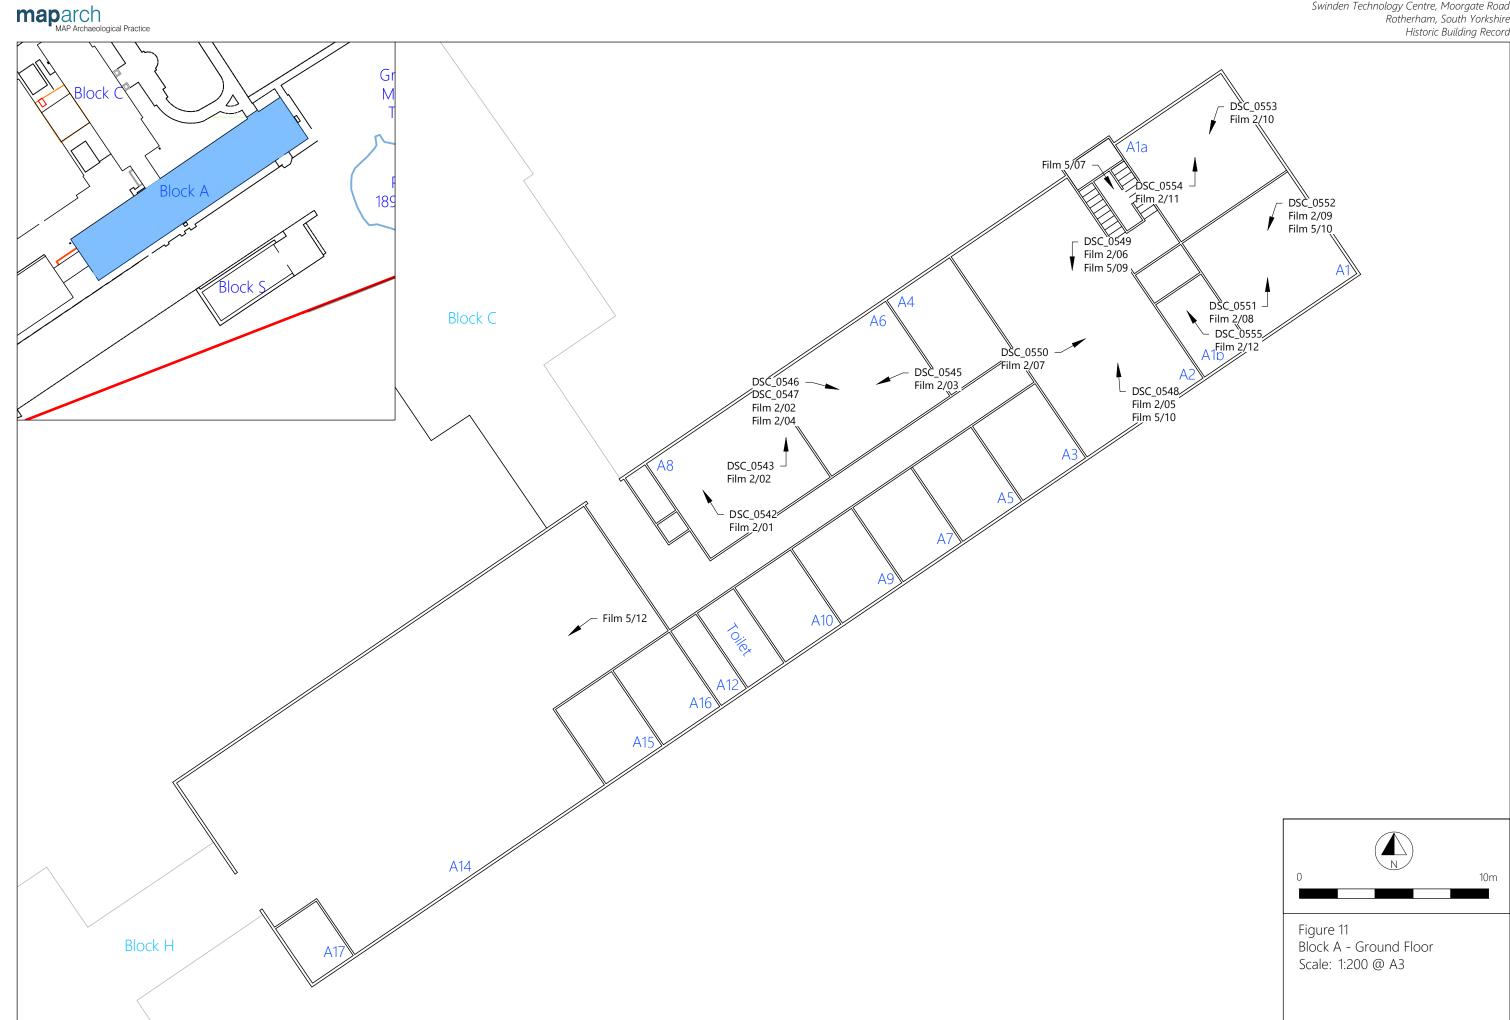

- 5.3 The photographic record for the building record comprised 209 digital shots. The Photographic Record of the buildings are included on a film register noting file name, location of shot, direction of the shot, and a brief description of the subject (Appendix 1). The figures are based on the drawing in the demolition report supplied by Keepmoat and this report has used the same room/area numbers.
- 5.4 The archive from the Photographic Record will be archived at the Rotherham Archives (Appendix 4). Metadata was included on all digital files including name of site, description, tags (Building Record), comments (Planning Reference and National Grid Reference), Author (Photographer) and Copyright. Selected digital drone photographs & videos and the scanned architectural plans will be archived on the Archaeological Data Service (Appendix 5).

- 6.2.3 To the south and north of Block C were two storey high glazed stairwells connecting to Blocks A and B. East and west of the stairwells were windows on the ground and first floors. On the ground floor of the west elevation, Block C connected to Block D, with five fanlights above. The fenestration on the ground floor of the west elevation, to the north and south, was symmetrical comprising two windows, two smaller windows and then five windows (Pls. 3 & 7). The first floor had full size windows matching the width of the ground floor fanlights, as the only difference to the ground floors and comprised five double windows in the centre, then a triple window, two double windows and a single window on either side.
- 6.2.4 The north side of Block A was connected to the south end of Block C with connecting stairwells and access corridors on the ground and first floors. To the north of the connecting stairwell to Block C, the block faced the lawn and to the west side of Block D (Pls. 2, 3, 7 & 8). There was an internal stairwell with exterior access at the east end of Block A, which was three storeys high and provided roof access. The north elevation had triple windows on the ground and first floors then the main entrance was stepped out with a central stairwell light above the double door on the ground floor (Pl. 8). To the west of the entrance were seven triple windows and one small window on the ground and first floor. There was a double fanlight above the glazed corridor, then four triple windows on the first floor and

two triple narrow fanlights on the ground below the second and third windows above. The west end of the north elevation had a large ventilation duct from the ground floor to the roof (PI. 9). There were symmetrical windows on both floors of the east elevation: a double window, a single window, two double windows, another single and double window (PI. 10). On the ground floor of south elevation of Block A, there was a triple window, a roller loading door, seven triple windows, two small windows, two double windows, then a gap to another three triple window (PIs. 11 & 12). On the first floor there was a single, triple and single window, seven triple windows, two small windows and six triple windows. On the west elevation there was the two-storey stairwell connecting to Block H, a double door for the transformer on the ground floor and a double window on the first floor to the south of the stairwell (PI. 13). North of the stairwell on the west elevation of Block A was a large ventilation duct on the ground floor, with a double window above (PI. 9).