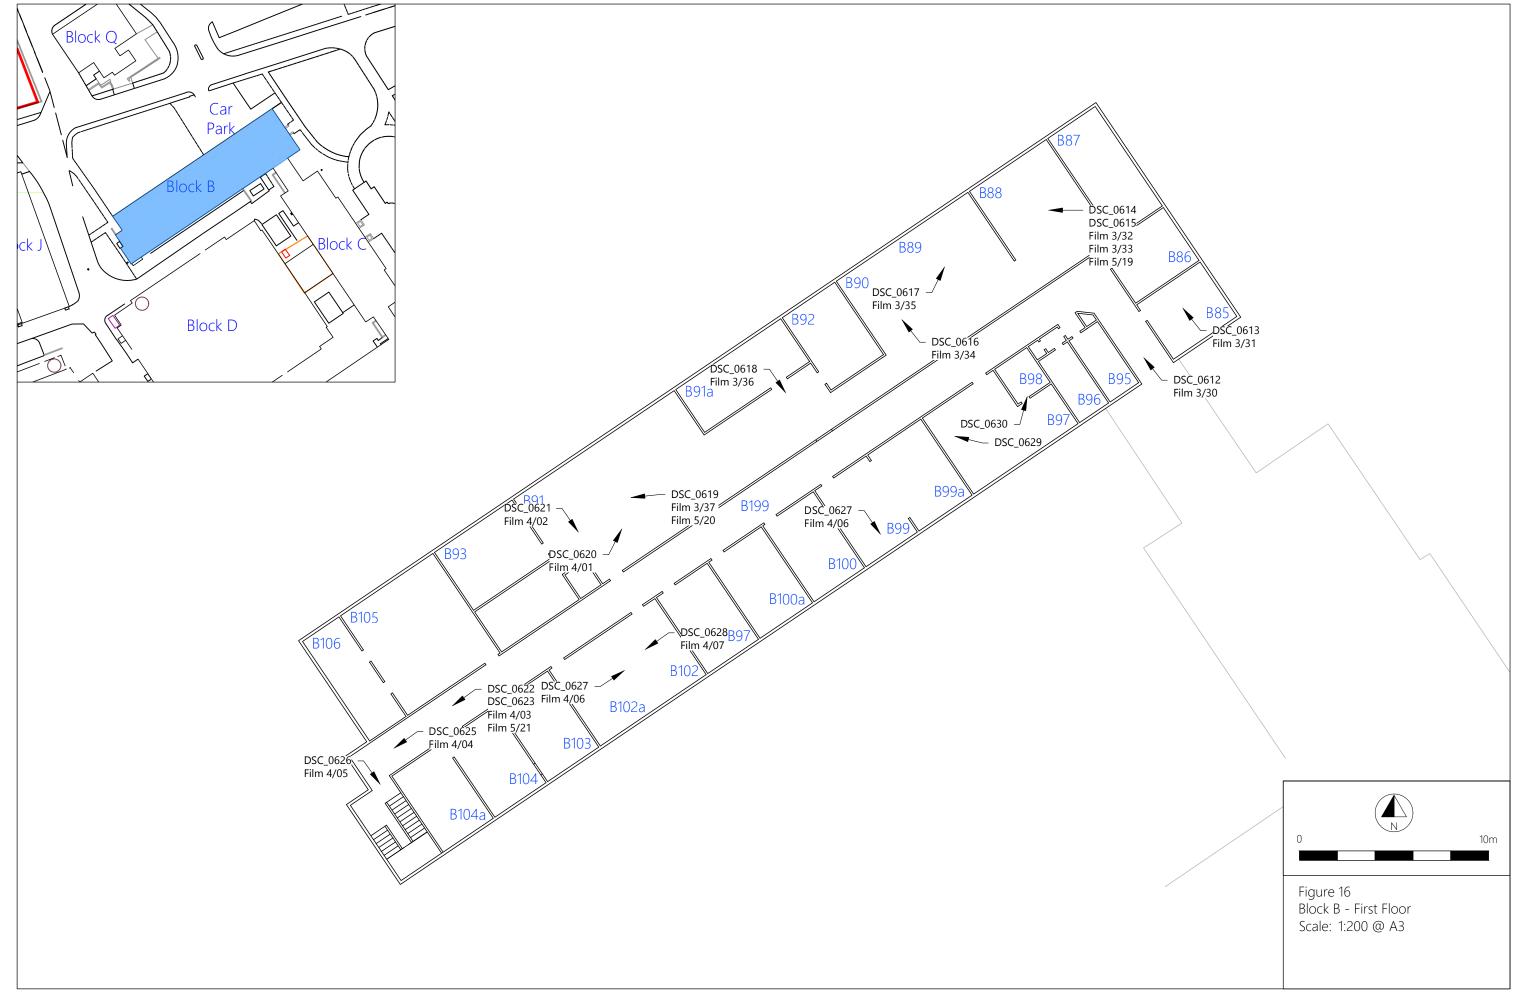

Plate 146. Block B: Interior Ground Floor Room B61 (Swinden4\_14). Facing West. RB2020/1591 148

Plate 147. Block B: Interior Ground Floor Room B71 (Swinden4\_16). Facing West.

Plate 148. Block B: Interior Ground Floor Room B68 (Swinden4\_20). Facing South.

Plate 149. Block B: Interior Ground Floor Room B68A (Swinden4\_23). Facing West.

Plate 150. Block B: Interior Ground Floor Room B69 (Swinden4\_25). Facing South.

Plate 151. Block B: Interior Ground Floor Room B78/B79 (Swinden4\_26). Facing West.

Plate 152. Block B: Interior First Floor Corridor & Skylight (Swinden3\_30). Facing North. RB2020/1591 151 VB-02.06.23

Plate 153. Block B: Interior First Floor Corridor (Swinden5\_21). Facing South.

Plate 154. Block B: Interior First Floor Corridor (Swinden4\_04). Facing South-west.

Plate 155. Block B: Interior First Floor Room B88 (Swinden3\_33). Facing North-west.

Plate 156. Block B: Interior First Floor Room B88 (Swinden3\_32). Facing North-west.

Plate 157. Block B: Interior First Floor Room B89/B90 (Swinden3\_35). Facing North-east.

Plate 158. Block B: Interior First Floor Room B91 (Swinden3\_37). Facing North-west.

Plate 159. Block B: Interior First Floor Room B91 (Swinden4\_01). Facing North-east.

Plate 160. Block B: Interior First Floor Room B102/B102A (Swinden4\_07). Facing West.

Plate 161. Block D: Interior Corridor D186 (Swinden3\_32). Facing East.

Plate 162. Block D: Interior D182 (Swinden5\_34). Facing West.

Plate 163. Block D: Interior Room D182 (Swinden5\_33). Facing East.

Plate 164. Block D: Interior Room D175A (Swinden1\_14). Facing North.

Plate 165. Block D: Interior Room D216 (Swinden1\_16). Facing West.

Plate 166. Block D: Interior Room D211 (Swinden1\_18). Facing East.

Plate 167. Block D: Interior Room D176/D179 (Swinden5\_29). Facing West.

Plate 168. Block D: Interior Room D176/D179 (Swinden5\_31). Facing East.

Plate 169. Block D: Interior Room D179A (Swinden1\_06). Facing North-west.

Plate 170. Block D: Interior Room D214 (Swinden6\_04). Facing East.

Plate 171. Block F: Interior Ground Floor Room F8 (Swinden6\_12). Facing South.

Plate 172. Block F: Interior Ground Floor Room F8/F10 (Swinden12\_01). Facing North.