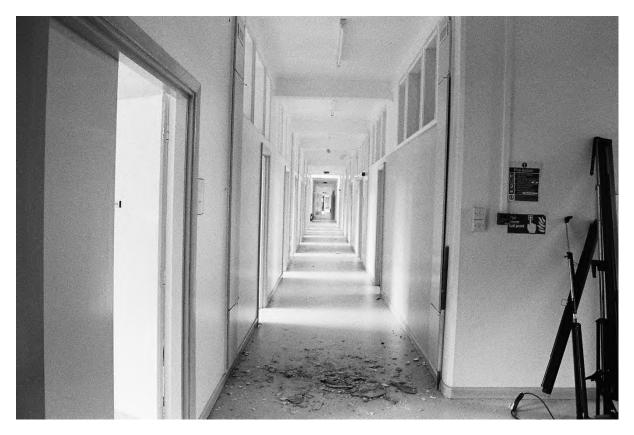

#### 6. Results

6.1 The survey of the buildings at Swinden House Technology Centre was undertaken over three days, with dry bright and overcast conditions. The reception area, security offices and toilets on the ground floor of Block C were the only area still in use, as there was 24/7 security on site. All the buildings had power; but had been empty and disused for some time. At the time of the survey, there was no access to the south side of Block B and the north side of Block D, nor the basement in Block F or any of the roofs.

#### 6.2 Blocks A, B, C, D & H: Exterior (Pls. 2-34)

- 6.2.1 These five blocks are connected by adjoining stairwells within glazed corridors, constructed with steel frames, concrete and brick (stretcher bond) with flat roofs (Pl. 1). Blocks A-D were constructed in the early 1950's. Block H was added in the 1960s. Block C was three storeys high. Blocks A, B & H were 2 storeys high and Block D was one storey but the same height as the two storey blocks either side. Block C was the central block, located west of Swinden House and aligned north to south. To the north of Block C was Block B and to the south of Block C was Block A. Block A was aligned east to west, offset to the east. Block B was aligned east to west with its east end parallel to the east wall of Block B. Block D was connected to Block C west of reception area. The glazed stairwells between Blocks A and C and B and C, were floor to ceiling glazing, four windows with four panes and an exterior glazed door on the ground floor to the west (Blocks A & B) and to the north (Block H).
- 6.2.2 The main entrance and reception was located in the centre of Block C's East Elevation on the ground floor (Pls. 2, 4-6 & 81). The east elevation was a three bay façade, with a protruding central bay containing the main doors with tall windows and then four connected windows to the north and south and twelve symmetrical windows on the first floor. Set back to the north and south were five windows on the ground and first floors. The second floor (third storey) was set back from the parapet, with seven large windows on the east elevation and corner windows on the north and south