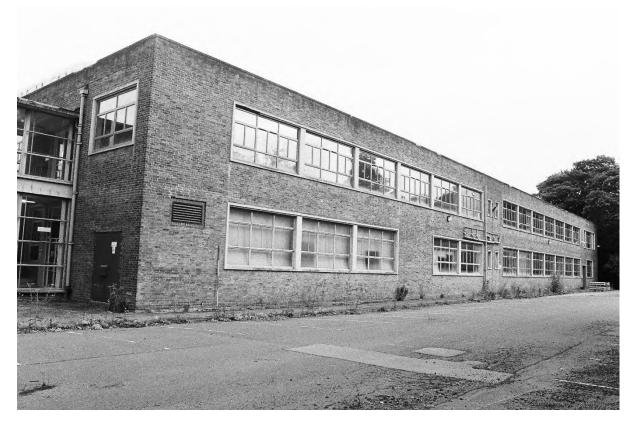

- 6.2.3 To the south and north of Block C were two storey high glazed stairwells connecting to Blocks A and B. East and west of the stairwells were windows on the ground and first floors. On the ground floor of the west elevation, Block C connected to Block D, with five fanlights above. The fenestration on the ground floor of the west elevation, to the north and south, was symmetrical comprising two windows, two smaller windows and then five windows (Pls. 3 & 7). The first floor had full size windows matching the width of the ground floor fanlights, as the only difference to the ground floors and comprised five double windows in the centre, then a triple window, two double windows and a single window on either side.
- 6.2.4 The north side of Block A was connected to the south end of Block C with connecting stairwells and access corridors on the ground and first floors. To the north of the connecting stairwell to Block C, the block faced the lawn and to the west side of Block D (Pls. 2, 3, 7 & 8). There was an internal stairwell with exterior access at the east end of Block A, which was three storeys high and provided roof access. The north elevation had triple windows on the ground and first floors then the main entrance was stepped out with a central stairwell light above the double door on the ground floor (Pl. 8). To the west of the entrance were seven triple windows and one small window on the ground and first floor. There was a double fanlight above the glazed corridor, then four triple windows on the first floor and

two triple narrow fanlights on the ground below the second and third windows above. The west end of the north elevation had a large ventilation duct from the ground floor to the roof (PI. 9). There were symmetrical windows on both floors of the east elevation: a double window, a single window, two double windows, another single and double window (PI. 10). On the ground floor of south elevation of Block A, there was a triple window, a roller loading door, seven triple windows, two small windows, two double windows, then a gap to another three triple window (PIs. 11 & 12). On the first floor there was a single, triple and single window, seven triple windows, two small windows and six triple windows. On the west elevation there was the two-storey stairwell connecting to Block H, a double door for the transformer on the ground floor and a double window on the first floor to the south of the stairwell (PI. 13). North of the stairwell on the west elevation of Block A was a large ventilation duct on the ground floor, with a double window above (PI. 9).