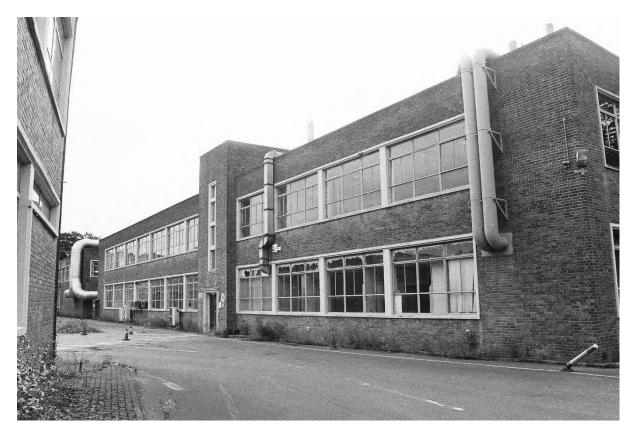

#### 6.2 Blocks A, B, C, D & H: Exterior (Pls. 2-34)

- 6.2.1 These five blocks are connected by adjoining stairwells within glazed corridors, constructed with steel frames, concrete and brick (stretcher bond) with flat roofs (Pl. 1). Blocks A-D were constructed in the early 1950's. Block H was added in the 1960s. Block C was three storeys high. Blocks A, B & H were 2 storeys high and Block D was one storey but the same height as the two storey blocks either side. Block C was the central block, located west of Swinden House and aligned north to south. To the north of Block C was Block B and to the south of Block C was Block A. Block A was aligned east to west, offset to the east. Block B was aligned east to west with its east end parallel to the east wall of Block B. Block D was connected to Block C west of reception area. The glazed stairwells between Blocks A and C and B and C, were floor to ceiling glazing, four windows with four panes and an exterior glazed door on the ground floor to the west (Blocks A & B) and to the north (Block H).
- 6.2.2 The main entrance and reception was located in the centre of Block C's East Elevation on the ground floor (Pls. 2, 4-6 & 81). The east elevation was a three bay façade, with a protruding central bay containing the main doors with tall windows and then four connected windows to the north and south and twelve symmetrical windows on the first floor. Set back to the north and south were five windows on the ground and first floors. The second floor (third storey) was set back from the parapet, with seven large windows on the east elevation and corner windows on the north and south

elevations. On the third storey, to the north and south of the main block were two extensions with three two windows and a door on the east elevation. There were exterior ladders providing access to the roof and a decorative brick roof structure around the chimney stacks.