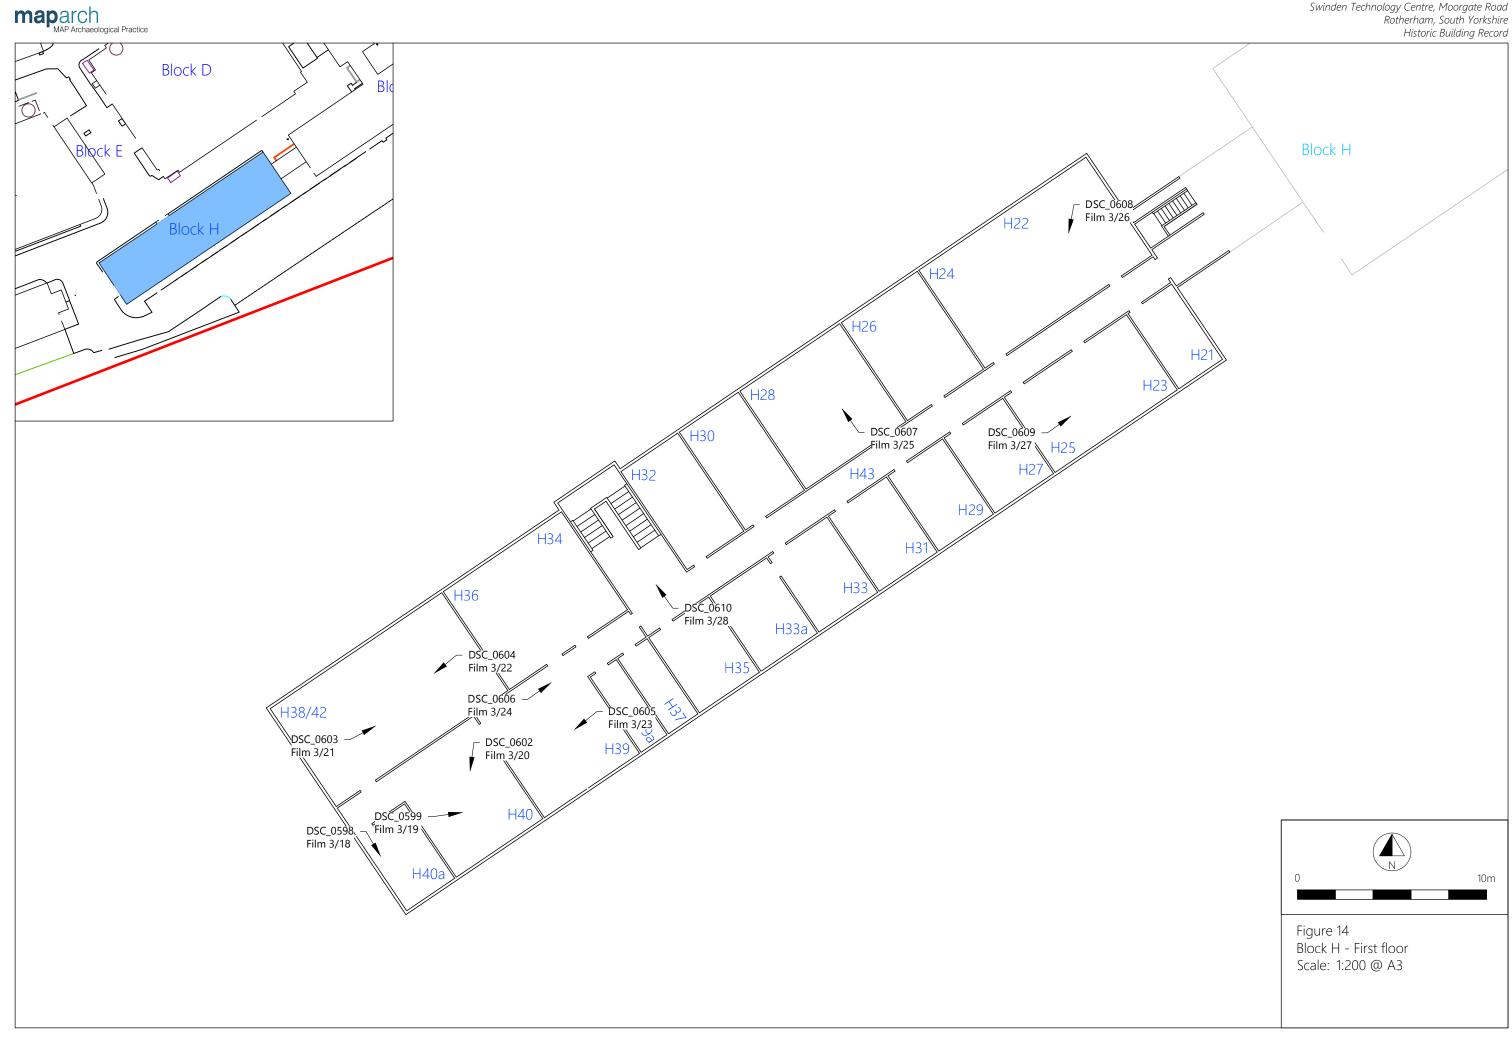

Plate 101. Block C: Interior Second Floor Room 152/152A (Swinden5\_17). Facing North.

Plate 102. Block A: Interior Ground Floor Entrance Hall & Stairs (Swinden5\_07). Facing South. RB2020/1591 126

Plate 103. Block A: Interior Ground Floor Stairs (Swinden2\_12) Facing North.

Plate 104. Block A: Interior Ground Floor Room A1A (Swinden2\_10). Facing South-west. RB2020/1591 127 VB-02.06.23

Plate 105. Block A: Interior Ground Floor Room A1 (Swinden2\_08). Facing North-east.

Plate 106. Block A: Interior Ground Floor Room A1 (Swinden2\_09). Facing South-west.

Plate 107. Block A: Interior Ground Floor Room A2 (Swinden5\_09). Facing South-west.

Plate 108. Block A: Interior Ground Floor Room A2 (Swinden2\_05). Facing North.

Plate 109. Block A: Interior Ground Floor Room A6 (Swinden2\_03). Facing West.

Plate 110. Block A: Interior Ground Floor Room A8 (Swinden2\_02). Facing North-east.

Plate 111. Block A: Interior Ground Floor Room A8 (Swinden2\_01). Facing North.

Plate 112. Block A: Interior Ground Floor Room A14 (Swinden5\_12). Facing West.

Plate 113. Blocked Entrance to Block A South (Swinden5\_01). Facing North.

Plate 114. Block A: Interior First Floor Stairs (Swinden5\_04) Facing North. RB2020/1591

Plate 115. Block A: Interior First Floor Corridor (Swinden2\_14). Facing West.