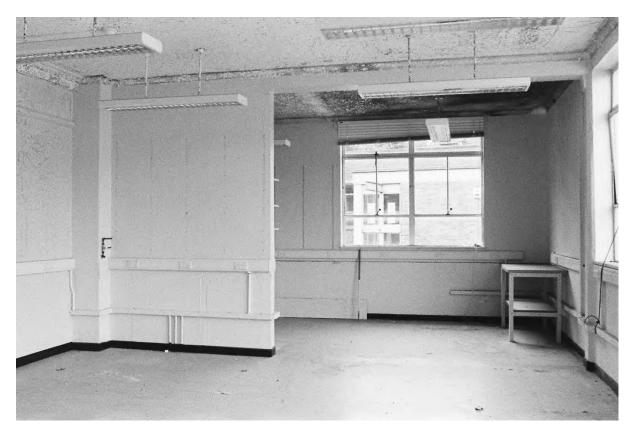

#### 6. Results

6.1 The survey of the buildings at Swinden House Technology Centre was undertaken over three days, with dry bright and overcast conditions. The reception area, security offices and toilets on the ground floor of Block C were the only area still in use, as there was 24/7 security on site. All the buildings had power; but had been empty and disused for some time. At the time of the survey, there was no access to the south side of Block B and the north side of Block D, nor the basement in Block F or any of the roofs.

#### 6.2 Blocks A, B, C, D & H: Exterior (Pls. 2-34)

- 6.2.1 These five blocks are connected by adjoining stairwells within glazed corridors, constructed with steel frames, concrete and brick (stretcher bond) with flat roofs (Pl. 1). Blocks A-D were constructed in the early 1950's. Block H was added in the 1960s. Block C was three storeys high. Blocks A, B & H were 2 storeys high and Block D was one storey but the same height as the two storey blocks either side. Block C was the central block, located west of Swinden House and aligned north to south. To the north of Block C was Block B and to the south of Block C was Block A. Block A was aligned east to west, offset to the east. Block B was aligned east to west with its east end parallel to the east wall of Block B. Block D was connected to Block C west of reception area. The glazed stairwells between Blocks A and C and B and C, were floor to ceiling glazing, four windows with four panes and an exterior glazed door on the ground floor to the west (Blocks A & B) and to the north (Block H).
- 6.2.2 The main entrance and reception was located in the centre of Block C's East Elevation on the ground floor (Pls. 2, 4-6 & 81). The east elevation was a three bay façade, with a protruding central bay containing the main doors with tall windows and then four connected windows to the north and south and twelve symmetrical windows on the first floor. Set back to the north and south were five windows on the ground and first floors. The second floor (third storey) was set back from the parapet, with seven large windows on the east elevation and corner windows on the north and south