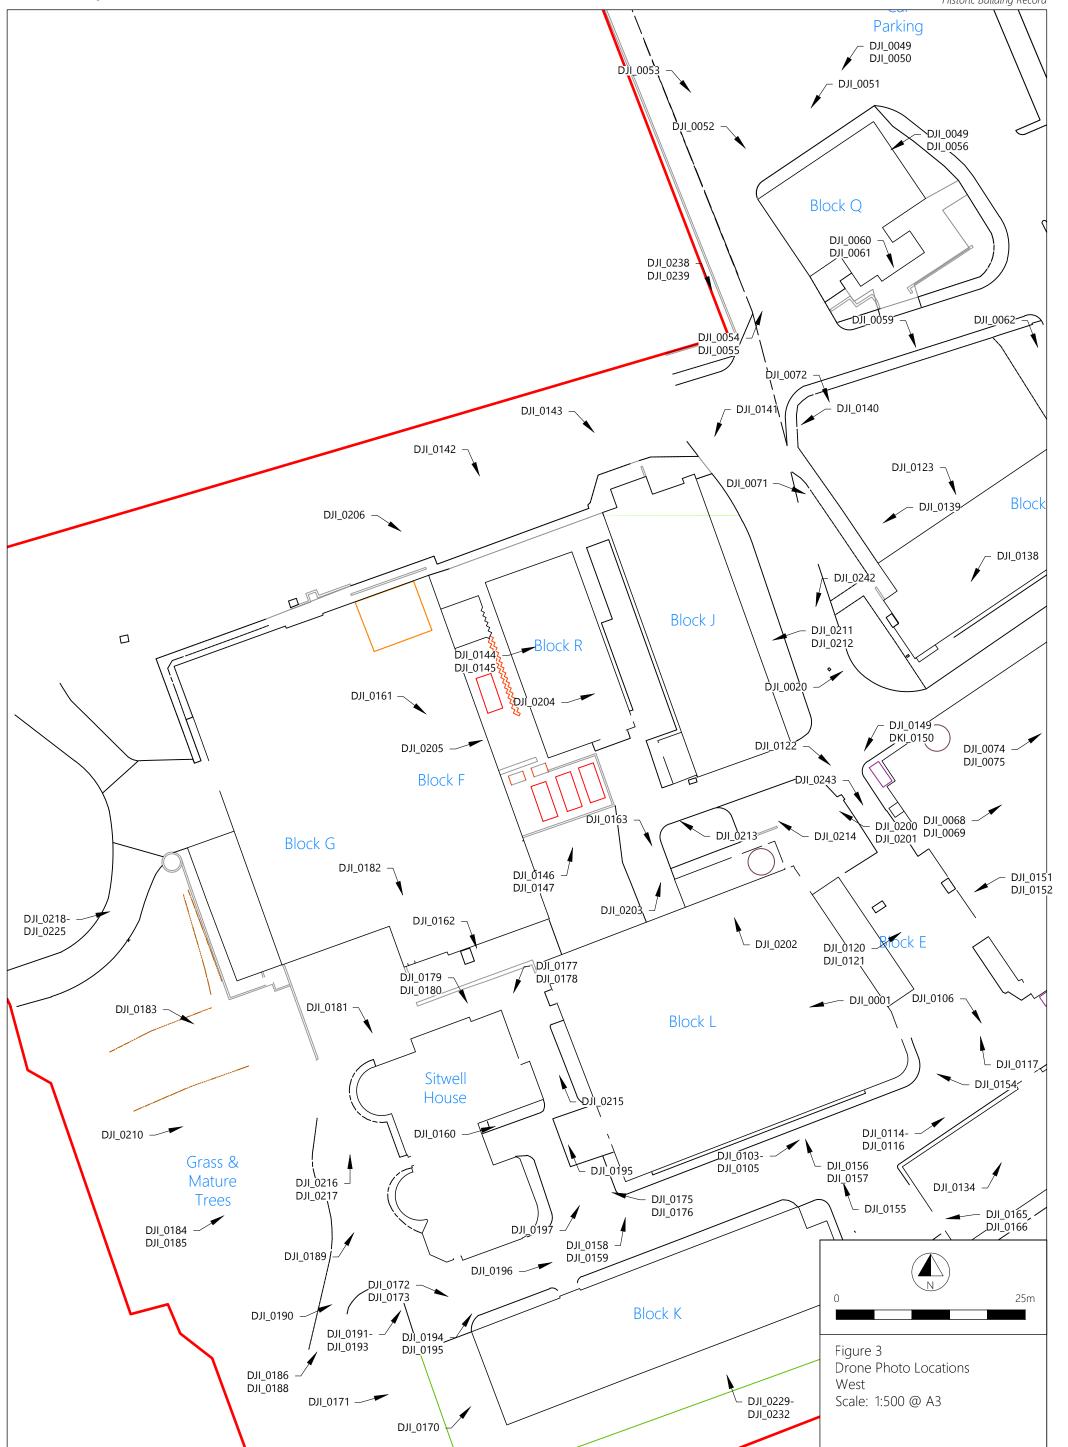

### 5. Methodology

- 5.1 The interior and exterior of the fourteen buildings at Swinden Technology Centre were observed, with notes taken on the layout, construction materials and architectural details. A drone survey was undertaken of Swinden Technology Centre of areas accessible using a high-resolution camera. The drone videos listing noted file name, type, date, a brief description of the subject and the length of the video and (Appendix 2). The drone photographic listing noted the file name, type, date, location of the photograph and direction (Appendix 2).
- 5.2 A photographic record was undertaken using a 35mm film SLR camera using 35mm monochrome print and colour slide film. Photographic scales, 1m and 2m, were used in all photos wherever possible. The archive listing for the building record comprised ten Ilford HP5 400ASA films (370 exposures) and three Fujifilm Provia 100F colour slide films (109 exposures).

- 5.3 The photographic record for the building record comprised 209 digital shots. The Photographic Record of the buildings are included on a film register noting file name, location of shot, direction of the shot, and a brief description of the subject (Appendix 1). The figures are based on the drawing in the demolition report supplied by Keepmoat and this report has used the same room/area numbers.
- 5.4 The archive from the Photographic Record will be archived at the Rotherham Archives (Appendix 4). Metadata was included on all digital files including name of site, description, tags (Building Record), comments (Planning Reference and National Grid Reference), Author (Photographer) and Copyright. Selected digital drone photographs & videos and the scanned architectural plans will be archived on the Archaeological Data Service (Appendix 5).