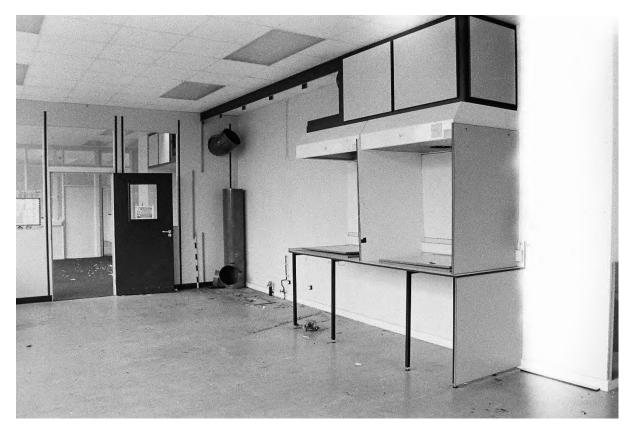

#### 6. Results

6.1 The survey of the buildings at Swinden House Technology Centre was undertaken over three days, with dry bright and overcast conditions. The reception area, security offices and toilets on the ground floor of Block C were the only area still in use, as there was 24/7 security on site. All the buildings had power; but had been empty and disused for some time. At the time of the survey, there was no access to the south side of Block B and the north side of Block D, nor the basement in Block F or any of the roofs.

#### 6.2 Blocks A, B, C, D & H: Exterior (Pls. 2-34)

- 6.2.1 These five blocks are connected by adjoining stairwells within glazed corridors, constructed with steel frames, concrete and brick (stretcher bond) with flat roofs (Pl. 1). Blocks A-D were constructed in the early 1950's. Block H was added in the 1960s. Block C was three storeys high. Blocks A, B & H were 2 storeys high and Block D was one storey but the same height as the two storey blocks either side. Block C was the central block, located west of Swinden House and aligned north to south. To the north of Block C was Block B and to the south of Block C was Block A. Block A was aligned east to west, offset to the east. Block B was aligned east to west with its east end parallel to the east wall of Block B. Block D was connected to Block C west of reception area. The glazed stairwells between Blocks A and C and B and C, were floor to ceiling glazing, four windows with four panes and an exterior glazed door on the ground floor to the west (Blocks A & B) and to the north (Block H).
- 6.2.2 The main entrance and reception was located in the centre of Block C's East Elevation on the ground floor (Pls. 2, 4-6 & 81). The east elevation was a three bay façade, with a protruding central bay containing the main doors with tall windows and then four connected windows to the north and south and twelve symmetrical windows on the first floor. Set back to the north and south were five windows on the ground and first floors. The second floor (third storey) was set back from the parapet, with seven large windows on the east elevation and corner windows on the north and south