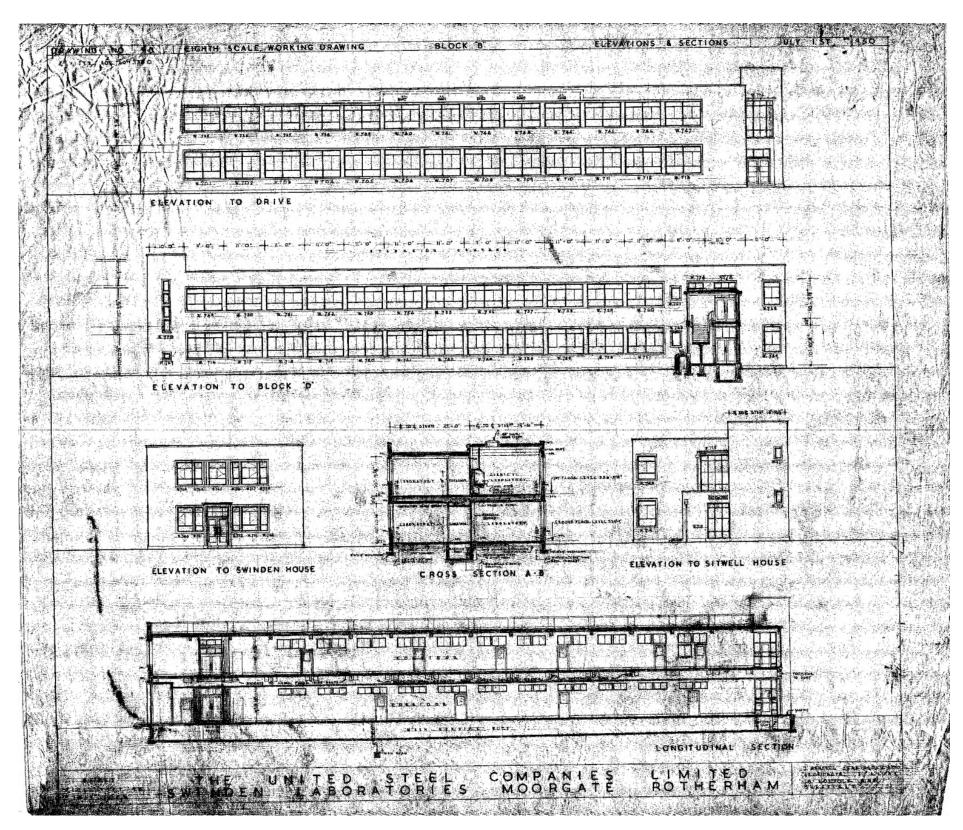

- Block A ground floor was Metallurgy and Metallurgy, Physics and Engineering were on the first floor;
- Block B was Slags, Corrosion, Spectrography, Refractories & Analytical Chemistry on the ground floor and X-Rays & Chemistry on the first Floor;
- Block C was the Main Entrance, Minerals & Instrument Pool on the ground floor, then Fuel, Engineering, Typists and Offices for the Assistant Director of Research, Research Manager & Chief Development Engineer, and the Drawing Office on the Second Floor.
- Block D was Engineering Development (Steel Making, Refractories & Rolling Mill), Machine Shop, Steel Store, Macro Exam & Heat Treatment;
- Block F with Workshop and offices above, Pilot Plant and Combustion & Heat Transfer;
- Block G as Mineral Processing.
- 4.10 United Steel Companies were nationalised by the government in 1967 and became part of British Steel.
  - Block L constructed in 1969 for a high bay development laboratory with facilities for machinability and welding equipment, as well as extended test facilities for Trackwork and Structures.
  - Block Q was constructed in 1970 to accommodate a 1-million-volt electron microscope. The building incorporated specially designed spring foundations to isolate it from surrounding vibration.
  - Block R was constructed in 1983 for two rolling mills of the Process Services department and a number of associated heating furnaces all relocated from Hoyle Street Laboratories in Sheffield.
  - Canteen was constructed in 1983.
  - Block G Extension constructed in 1989 to accommodate a new reversing rolling mill.
- 4.11 British Steel was privatised in 1989 as British Steel PLC. Then, the Swinden Technology Centre became part of Corus Steel in 1999. Block Q Electron microscope was dismantled in the 1990s and the building converted into offices

#### 6.2 Blocks A, B, C, D & H: Exterior (Pls. 2-34)

- 6.2.1 These five blocks are connected by adjoining stairwells within glazed corridors, constructed with steel frames, concrete and brick (stretcher bond) with flat roofs (Pl. 1). Blocks A-D were constructed in the early 1950's. Block H was added in the 1960s. Block C was three storeys high. Blocks A, B & H were 2 storeys high and Block D was one storey but the same height as the two storey blocks either side. Block C was the central block, located west of Swinden House and aligned north to south. To the north of Block C was Block B and to the south of Block C was Block A. Block A was aligned east to west, offset to the east. Block B was aligned east to west with its east end parallel to the east wall of Block B. Block D was connected to Block C west of reception area. The glazed stairwells between Blocks A and C and B and C, were floor to ceiling glazing, four windows with four panes and an exterior glazed door on the ground floor to the west (Blocks A & B) and to the north (Block H).
- 6.2.2 The main entrance and reception was located in the centre of Block C's East Elevation on the ground floor (Pls. 2, 4-6 & 81). The east elevation was a three bay façade, with a protruding central bay containing the main doors with tall windows and then four connected windows to the north and south and twelve symmetrical windows on the first floor. Set back to the north and south were five windows on the ground and first floors. The second floor (third storey) was set back from the parapet, with seven large windows on the east elevation and corner windows on the north and south

elevations. On the third storey, to the north and south of the main block were two extensions with three two windows and a door on the east elevation. There were exterior ladders providing access to the roof and a decorative brick roof structure around the chimney stacks.

- 6.2.3 To the south and north of Block C were two storey high glazed stairwells connecting to Blocks A and B. East and west of the stairwells were windows on the ground and first floors. On the ground floor of the west elevation, Block C connected to Block D, with five fanlights above. The fenestration on the ground floor of the west elevation, to the north and south, was symmetrical comprising two windows, two smaller windows and then five windows (Pls. 3 & 7). The first floor had full size windows matching the width of the ground floor fanlights, as the only difference to the ground floors and comprised five double windows in the centre, then a triple window, two double windows and a single window on either side.
- 6.2.4 The north side of Block A was connected to the south end of Block C with connecting stairwells and access corridors on the ground and first floors. To the north of the connecting stairwell to Block C, the block faced the lawn and to the west side of Block D (Pls. 2, 3, 7 & 8). There was an internal stairwell with exterior access at the east end of Block A, which was three storeys high and provided roof access. The north elevation had triple windows on the ground and first floors then the main entrance was stepped out with a central stairwell light above the double door on the ground floor (Pl. 8). To the west of the entrance were seven triple windows and one small window on the ground and first floor. There was a double fanlight above the glazed corridor, then four triple windows on the first floor and