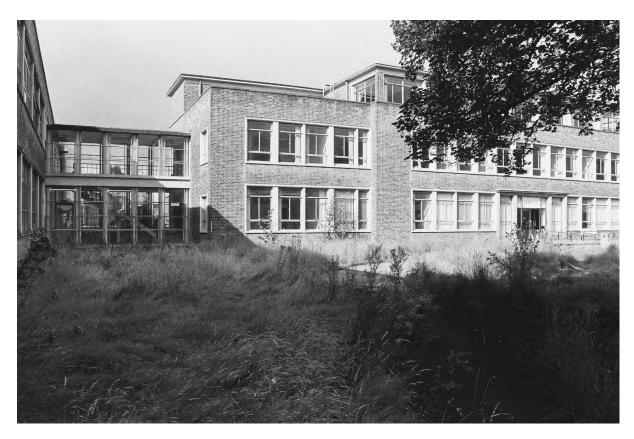

- 6.2.3 To the south and north of Block C were two storey high glazed stairwells connecting to Blocks A and B. East and west of the stairwells were windows on the ground and first floors. On the ground floor of the west elevation, Block C connected to Block D, with five fanlights above. The fenestration on the ground floor of the west elevation, to the north and south, was symmetrical comprising two windows, two smaller windows and then five windows (Pls. 3 & 7). The first floor had full size windows matching the width of the ground floor fanlights, as the only difference to the ground floors and comprised five double windows in the centre, then a triple window, two double windows and a single window on either side.
- 6.2.4 The north side of Block A was connected to the south end of Block C with connecting stairwells and access corridors on the ground and first floors. To the north of the connecting stairwell to Block C, the block faced the lawn and to the west side of Block D (Pls. 2, 3, 7 & 8). There was an internal stairwell with exterior access at the east end of Block A, which was three storeys high and provided roof access. The north elevation had triple windows on the ground and first floors then the main entrance was stepped out with a central stairwell light above the double door on the ground floor (Pl. 8). To the west of the entrance were seven triple windows and one small window on the ground and first floor. There was a double fanlight above the glazed corridor, then four triple windows on the first floor and

two triple narrow fanlights on the ground below the second and third windows above. The west end of the north elevation had a large ventilation duct from the ground floor to the roof (PI. 9). There were symmetrical windows on both floors of the east elevation: a double window, a single window, two double windows, another single and double window (PI. 10). On the ground floor of south elevation of Block A, there was a triple window, a roller loading door, seven triple windows, two small windows, two double windows, then a gap to another three triple window (PIs. 11 & 12). On the first floor there was a single, triple and single window, seven triple windows, two small windows and six triple windows. On the west elevation there was the two-storey stairwell connecting to Block H, a double door for the transformer on the ground floor and a double window on the first floor to the south of the stairwell (PI. 13). North of the stairwell on the west elevation of Block A was a large ventilation duct on the ground floor, with a double window above (PI. 9).