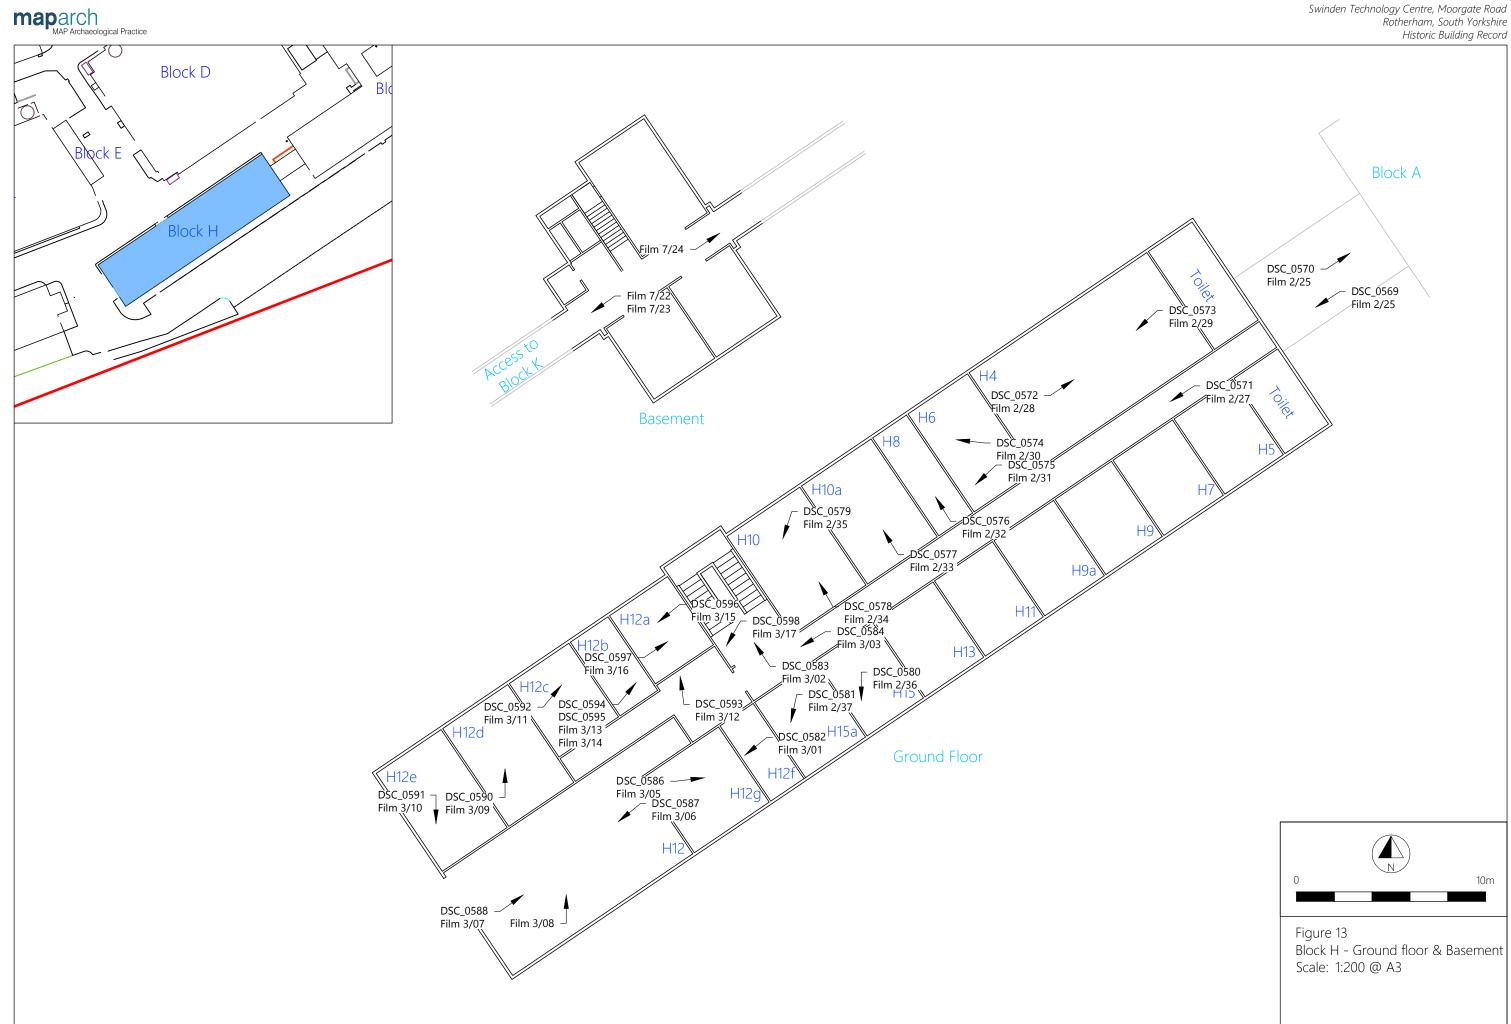

- 5.3 The photographic record for the building record comprised 209 digital shots. The Photographic Record of the buildings are included on a film register noting file name, location of shot, direction of the shot, and a brief description of the subject (Appendix 1). The figures are based on the drawing in the demolition report supplied by Keepmoat and this report has used the same room/area numbers.
- 5.4 The archive from the Photographic Record will be archived at the Rotherham Archives (Appendix 4). Metadata was included on all digital files including name of site, description, tags (Building Record), comments (Planning Reference and National Grid Reference), Author (Photographer) and Copyright. Selected digital drone photographs & videos and the scanned architectural plans will be archived on the Archaeological Data Service (Appendix 5).

6.2.5 Block H was two storeys high, to a similar design of Block A. On the east elevation of Block H, there was a smaller (<sup>3</sup>/<sub>4</sub> size of a double window) window on the ground floor with a double window above to the north of the connecting stairwell and double windows on the ground and first floors south of the stairwell (Pls. 14 & 18). On the south elevation of Block H, there were twelve triple windows on the ground and first floor and four large ventilation ducts (Pl. 15). The west elevation of Block H had a large loading door to the south and a triple window to the north on the ground floor and above on the first floor: a central double loading door with beam and double windows to the north and south (Pl. 16). The north elevation of Block H there was a three-storey main entrance with central stairwell light with roof access (Pls. 17 & 18). The north elevation had the same windows

on the ground and first floor: seven triple windows on east of the entrance and four triple windows to the west. There were three ventilation ducts on the north elevation, west of the main entrance.

- 6.2.6 Block B was two storeys high, with three entrances, to the north, to the west and to the east (Pls. 19-26). The east elevation had a double door with six pane fanlight above, a ¾ double window to the south and a double window to the north (Pl. 21). Then on the first floor, the east elevation had a double window above the door and the same sized windows as the ground floor to the north and south. The north elevation of Block B had thirteen double windows on the ground and first floor (Pl. 22-23); with a recessed stairwell entrance to the west with double door and floor to ceiling fenestration on the first floor (Pl. 24). On the west elevation of Block B entrance, there was a double door on the ground floor and double window above and a large ventilation duct (Pl. 25). On the south elevation of Block B, was the protruding stairwell with central light fenestration, then thirteen double windows on the ground and first floor, west of the connecting stairwell with Block C then one double windows to the east of the connecting stairwell on the ground and first floors (Pl. 26).
- 6.2.7 Block D was one storey, with a double height flat roof with monitor rooflights (Pls. 27 & 28). On the west elevation of Block D, there was the central main door with surrounding windows and fanlight with a triple window and large roller door and double door to the south and a blocked door and large roller door to the north (Pls. 29-31). The south elevation of Block D had ten triple windows, a double door, four triple windows and another door (Pls. 28, 32 & 33). The north elevation of Block D had seven triple windows, a large bricked up window, a double door and four triple