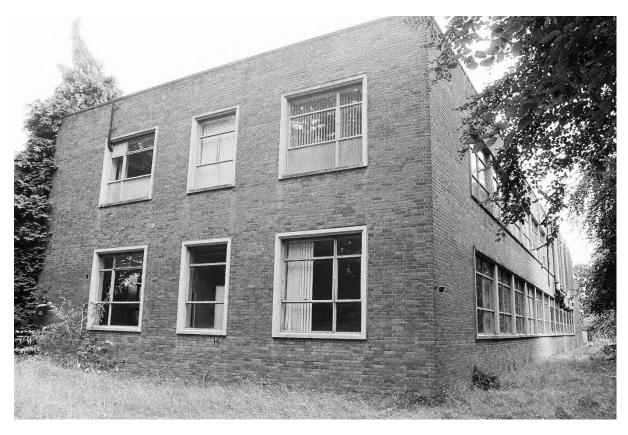

- 6.2.3 To the south and north of Block C were two storey high glazed stairwells connecting to Blocks A and B. East and west of the stairwells were windows on the ground and first floors. On the ground floor of the west elevation, Block C connected to Block D, with five fanlights above. The fenestration on the ground floor of the west elevation, to the north and south, was symmetrical comprising two windows, two smaller windows and then five windows (Pls. 3 & 7). The first floor had full size windows matching the width of the ground floor fanlights, as the only difference to the ground floors and comprised five double windows in the centre, then a triple window, two double windows and a single window on either side.
- 6.2.4 The north side of Block A was connected to the south end of Block C with connecting stairwells and access corridors on the ground and first floors. To the north of the connecting stairwell to Block C, the block faced the lawn and to the west side of Block D (Pls. 2, 3, 7 & 8). There was an internal stairwell with exterior access at the east end of Block A, which was three storeys high and provided roof access. The north elevation had triple windows on the ground and first floors then the main entrance was stepped out with a central stairwell light above the double door on the ground floor (Pl. 8). To the west of the entrance were seven triple windows and one small window on the ground and first floor. There was a double fanlight above the glazed corridor, then four triple windows on the first floor and

two triple narrow fanlights on the ground below the second and third windows above. The west end of the north elevation had a large ventilation duct from the ground floor to the roof (PI. 9). There were symmetrical windows on both floors of the east elevation: a double window, a single window, two double windows, another single and double window (PI. 10). On the ground floor of south elevation of Block A, there was a triple window, a roller loading door, seven triple windows, two small windows, two double windows, then a gap to another three triple window (PIs. 11 & 12). On the first floor there was a single, triple and single window, seven triple windows, two small windows and six triple windows. On the west elevation there was the two-storey stairwell connecting to Block H, a double door for the transformer on the ground floor and a double window on the first floor to the south of the stairwell (PI. 13). North of the stairwell on the west elevation of Block A was a large ventilation duct on the ground floor, with a double window above (PI. 9).