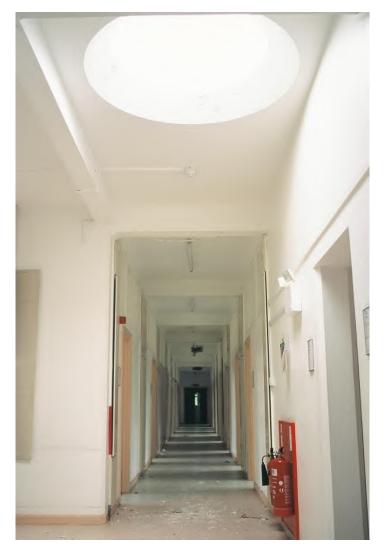

#### 6. Results

6.1 The survey of the buildings at Swinden House Technology Centre was undertaken over three days, with dry bright and overcast conditions. The reception area, security offices and toilets on the ground floor of Block C were the only area still in use, as there was 24/7 security on site. All the buildings had power; but had been empty and disused for some time. At the time of the survey, there was no access to the south side of Block B and the north side of Block D, nor the basement in Block F or any of the roofs.