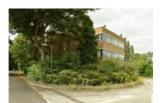

#### 6.2 Blocks A, B, C, D & H: Exterior (Pls. 2-34)

- 6.2.1 These five blocks are connected by adjoining stairwells within glazed corridors, constructed with steel frames, concrete and brick (stretcher bond) with flat roofs (Pl. 1). Blocks A-D were constructed in the early 1950's. Block H was added in the 1960s. Block C was three storeys high. Blocks A, B & H were 2 storeys high and Block D was one storey but the same height as the two storey blocks either side. Block C was the central block, located west of Swinden House and aligned north to south. To the north of Block C was Block B and to the south of Block C was Block A. Block A was aligned east to west, offset to the east. Block B was aligned east to west with its east end parallel to the east wall of Block B. Block D was connected to Block C west of reception area. The glazed stairwells between Blocks A and C and B and C, were floor to ceiling glazing, four windows with four panes and an exterior glazed door on the ground floor to the west (Blocks A & B) and to the north (Block H).
- 6.2.2 The main entrance and reception was located in the centre of Block C's East Elevation on the ground floor (Pls. 2, 4-6 & 81). The east elevation was a three bay façade, with a protruding central bay containing the main doors with tall windows and then four connected windows to the north and south and twelve symmetrical windows on the first floor. Set back to the north and south were five windows on the ground and first floors. The second floor (third storey) was set back from the parapet, with seven large windows on the east elevation and corner windows on the north and south

elevations. On the third storey, to the north and south of the main block were two extensions with three two windows and a door on the east elevation. There were exterior ladders providing access to the roof and a decorative brick roof structure around the chimney stacks.