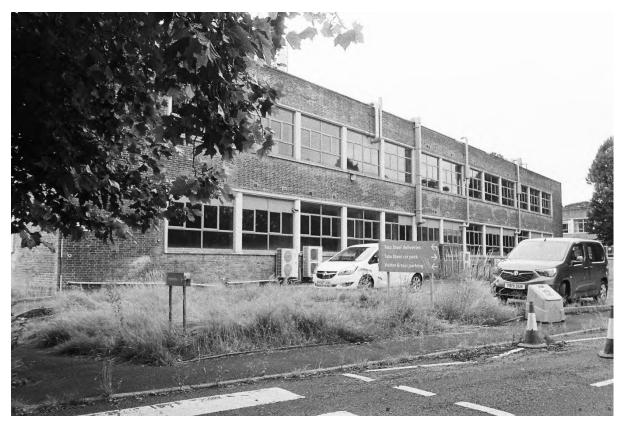

#### 6.2 Blocks A, B, C, D & H: Exterior (Pls. 2-34)

- 6.2.1 These five blocks are connected by adjoining stairwells within glazed corridors, constructed with steel frames, concrete and brick (stretcher bond) with flat roofs (Pl. 1). Blocks A-D were constructed in the early 1950's. Block H was added in the 1960s. Block C was three storeys high. Blocks A, B & H were 2 storeys high and Block D was one storey but the same height as the two storey blocks either side. Block C was the central block, located west of Swinden House and aligned north to south. To the north of Block C was Block B and to the south of Block C was Block A. Block A was aligned east to west, offset to the east. Block B was aligned east to west with its east end parallel to the east wall of Block B. Block D was connected to Block C west of reception area. The glazed stairwells between Blocks A and C and B and C, were floor to ceiling glazing, four windows with four panes and an exterior glazed door on the ground floor to the west (Blocks A & B) and to the north (Block H).
- 6.2.2 The main entrance and reception was located in the centre of Block C's East Elevation on the ground floor (Pls. 2, 4-6 & 81). The east elevation was a three bay façade, with a protruding central bay containing the main doors with tall windows and then four connected windows to the north and south and twelve symmetrical windows on the first floor. Set back to the north and south were five windows on the ground and first floors. The second floor (third storey) was set back from the parapet, with seven large windows on the east elevation and corner windows on the north and south

elevations. On the third storey, to the north and south of the main block were two extensions with three two windows and a door on the east elevation. There were exterior ladders providing access to the roof and a decorative brick roof structure around the chimney stacks.