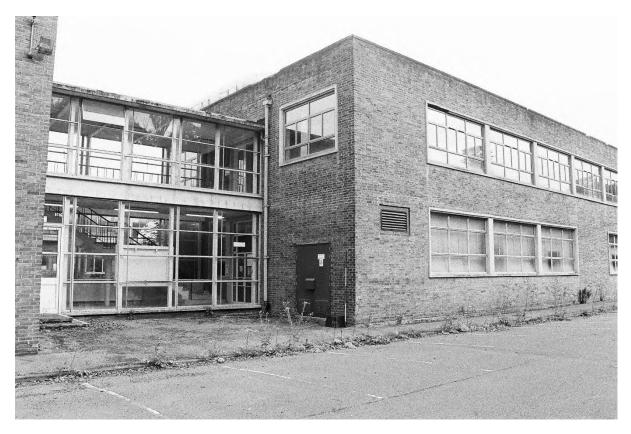

#### 6.2 Blocks A, B, C, D & H: Exterior (Pls. 2-34)

- 6.2.1 These five blocks are connected by adjoining stairwells within glazed corridors, constructed with steel frames, concrete and brick (stretcher bond) with flat roofs (Pl. 1). Blocks A-D were constructed in the early 1950's. Block H was added in the 1960s. Block C was three storeys high. Blocks A, B & H were 2 storeys high and Block D was one storey but the same height as the two storey blocks either side. Block C was the central block, located west of Swinden House and aligned north to south. To the north of Block C was Block B and to the south of Block C was Block A. Block A was aligned east to west, offset to the east. Block B was aligned east to west with its east end parallel to the east wall of Block B. Block D was connected to Block C west of reception area. The glazed stairwells between Blocks A and C and B and C, were floor to ceiling glazing, four windows with four panes and an exterior glazed door on the ground floor to the west (Blocks A & B) and to the north (Block H).
- 6.2.2 The main entrance and reception was located in the centre of Block C's East Elevation on the ground floor (Pls. 2, 4-6 & 81). The east elevation was a three bay façade, with a protruding central bay containing the main doors with tall windows and then four connected windows to the north and south and twelve symmetrical windows on the first floor. Set back to the north and south were five windows on the ground and first floors. The second floor (third storey) was set back from the parapet, with seven large windows on the east elevation and corner windows on the north and south

- 6.2.3 To the south and north of Block C were two storey high glazed stairwells connecting to Blocks A and B. East and west of the stairwells were windows on the ground and first floors. On the ground floor of the west elevation, Block C connected to Block D, with five fanlights above. The fenestration on the ground floor of the west elevation, to the north and south, was symmetrical comprising two windows, two smaller windows and then five windows (Pls. 3 & 7). The first floor had full size windows matching the width of the ground floor fanlights, as the only difference to the ground floors and comprised five double windows in the centre, then a triple window, two double windows and a single window on either side.
- 6.2.4 The north side of Block A was connected to the south end of Block C with connecting stairwells and access corridors on the ground and first floors. To the north of the connecting stairwell to Block C, the block faced the lawn and to the west side of Block D (Pls. 2, 3, 7 & 8). There was an internal stairwell with exterior access at the east end of Block A, which was three storeys high and provided roof access. The north elevation had triple windows on the ground and first floors then the main entrance was stepped out with a central stairwell light above the double door on the ground floor (Pl. 8). To the west of the entrance were seven triple windows and one small window on the ground and first floor. There was a double fanlight above the glazed corridor, then four triple windows on the first floor and