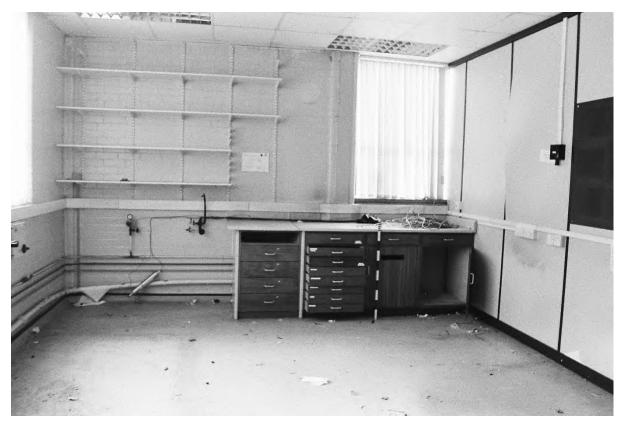

#### 6. Results

6.1 The survey of the buildings at Swinden House Technology Centre was undertaken over three days, with dry bright and overcast conditions. The reception area, security offices and toilets on the ground floor of Block C were the only area still in use, as there was 24/7 security on site. All the buildings had power; but had been empty and disused for some time. At the time of the survey, there was no access to the south side of Block B and the north side of Block D, nor the basement in Block F or any of the roofs.