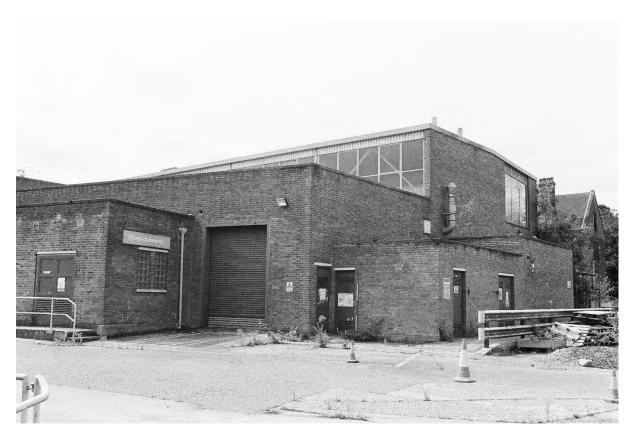

#### 6.3 Blocks: F, G, J, K, E/L, Q, R & Canteen: Exterior (Pls. 35-80)

- 6.3.1 Block E was constructed at the same time as Blocks A-D, in the early 1950s, as the transformer and gas supply for Swinden Technology Centre. Blocks F, G, J, K, Q, R and the Canteen were built between the late 1950s and 1980's. Blocks F, G, L and R were large open facilities and used for casting, rolling and welding, with offices as well. Block J and K were laboratories and offices, similar in style and layout to Blocks A, B and H. At the time of the survey Block Q had been converted to offices. Blocks E, R and the Canteen were one storey high. Block F was a one and three storey building. Block G was one storey with a mezzanine to the east. Block Q was three storeys high.
- 6.3.2 Block F was constructed of brick (stretcher bond) and concrete; with offices to the south with a lower flat roof and a stepped central skylight and ventilation grills on the raised flat roof to the north (Pl. 35). The main entrance was on the east elevation in a three-storey high stairwell with floor to ceiling fenestration on the first and second floors, then to the north was a large roller door and four doors with eight double eight pane windows above (Pl. 36 & 38). The south elevation had four double windows on the ground and first floor (Pls. 37 & 38). The north elevation had a large glass brick window comprising a row of three panels 11 brick high by 9 bricks wide and three rows above of three panels of 9 bricks high by 9 bricks wide

(Pls. 39 & 40). The west elevation was jointed to Block G on the ground floor, with a triple window in the office block and 8 large double eight-pane windows like the east elevation (Pl. 41).

- 6.3.3 Block G was attached to Block F by a single storey entrance flush with the south elevation of Block F. The original build of Block G to the south had a stepped roof with skylights and vents, similar to Block F. The later extension to Block G had a low-pitched roof behind a parapet (Pl. 41). The entrance block had a double door on the south elevation and ten windows on the west elevation (Pls. 37 & 42). The south elevation of the Block G had a central double door with single doors to the east and west (Pl. 42), which were surrounded by pale brick (same as the Block G extension). Above the central door were three panels of glass bricks, eight wide and 9 high. On the west elevation of Block G were a block of offices with a flat roof and four triple windows and on the north elevation there was a double door (Pls 43-45). Above on the main wall of Block G on the west elevation, above the offices, were three large double 16 pane windows, with a large roller door to the north and in the later extension, there was a large roller door and three windows (Pl. 44-45). On the north elevation of the Block G Extension was a large window (Pl. 45), constructed of twelve panels of glass bricks (mirroring Block F to the east). The east elevation had large upper windows, same as the west elevation to the south and five large panes of glass bricks: 8 wide and 11 high.
- 6.3.4 Block J had two entrances in two storey high stairwell blocks: the main entrance to the west on the south end of the west elevation and to the north on the north elevation. Block J had access into the roof by a separate block on the flat roof and 18 vents (Pl. 46). The entrance on the north, had a