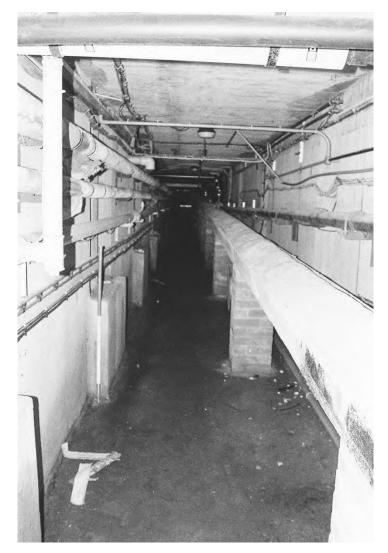

Plate 68. Block Q: Exterior North Elevation (Swinden11\_27). Facing South.

Plate 69. Block Q: External East Elevation (Swinden11\_28). Facing West.

Plate 70. Block Q: External East & South Elevations (Swinden11\_29). Facing North-west.

Plate 71. Block Q: Exterior South Elevation (Swinden11\_30). Facing North.

Plate 72. Block R from the Drone (DJI\_0147). Facing North-east.

Plate 73. Block R: Exterior South Elevation (Swinden11\_10). Facing North.