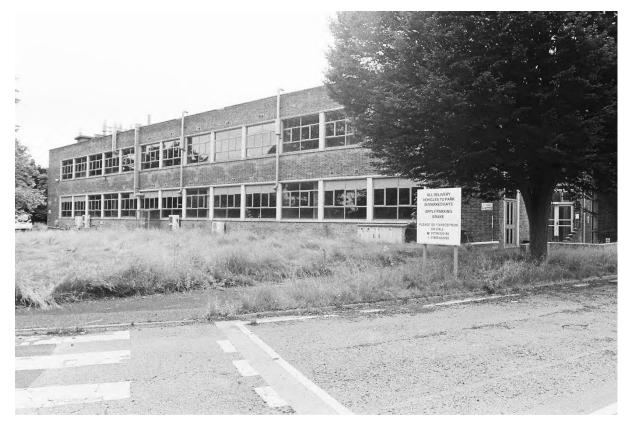

6.2.5 Block H was two storeys high, to a similar design of Block A. On the east elevation of Block H, there was a smaller (<sup>3</sup>/<sub>4</sub> size of a double window) window on the ground floor with a double window above to the north of the connecting stairwell and double windows on the ground and first floors south of the stairwell (Pls. 14 & 18). On the south elevation of Block H, there were twelve triple windows on the ground and first floor and four large ventilation ducts (Pl. 15). The west elevation of Block H had a large loading door to the south and a triple window to the north on the ground floor and above on the first floor: a central double loading door with beam and double windows to the north and south (Pl. 16). The north elevation of Block H there was a three-storey main entrance with central stairwell light with roof access (Pls. 17 & 18). The north elevation had the same windows

on the ground and first floor: seven triple windows on east of the entrance and four triple windows to the west. There were three ventilation ducts on the north elevation, west of the main entrance.

- 6.2.6 Block B was two storeys high, with three entrances, to the north, to the west and to the east (Pls. 19-26). The east elevation had a double door with six pane fanlight above, a ¾ double window to the south and a double window to the north (Pl. 21). Then on the first floor, the east elevation had a double window above the door and the same sized windows as the ground floor to the north and south. The north elevation of Block B had thirteen double windows on the ground and first floor (Pl. 22-23); with a recessed stairwell entrance to the west with double door and floor to ceiling fenestration on the first floor (Pl. 24). On the west elevation of Block B entrance, there was a double door on the ground floor and double window above and a large ventilation duct (Pl. 25). On the south elevation of Block B, was the protruding stairwell with central light fenestration, then thirteen double windows on the ground and first floor, west of the connecting stairwell with Block C then one double windows to the east of the connecting stairwell on the ground and first floors (Pl. 26).
- 6.2.7 Block D was one storey, with a double height flat roof with monitor rooflights (Pls. 27 & 28). On the west elevation of Block D, there was the central main door with surrounding windows and fanlight with a triple window and large roller door and double door to the south and a blocked door and large roller door to the north (Pls. 29-31). The south elevation of Block D had ten triple windows, a double door, four triple windows and another door (Pls. 28, 32 & 33). The north elevation of Block D had seven triple windows, a large bricked up window, a double door and four triple