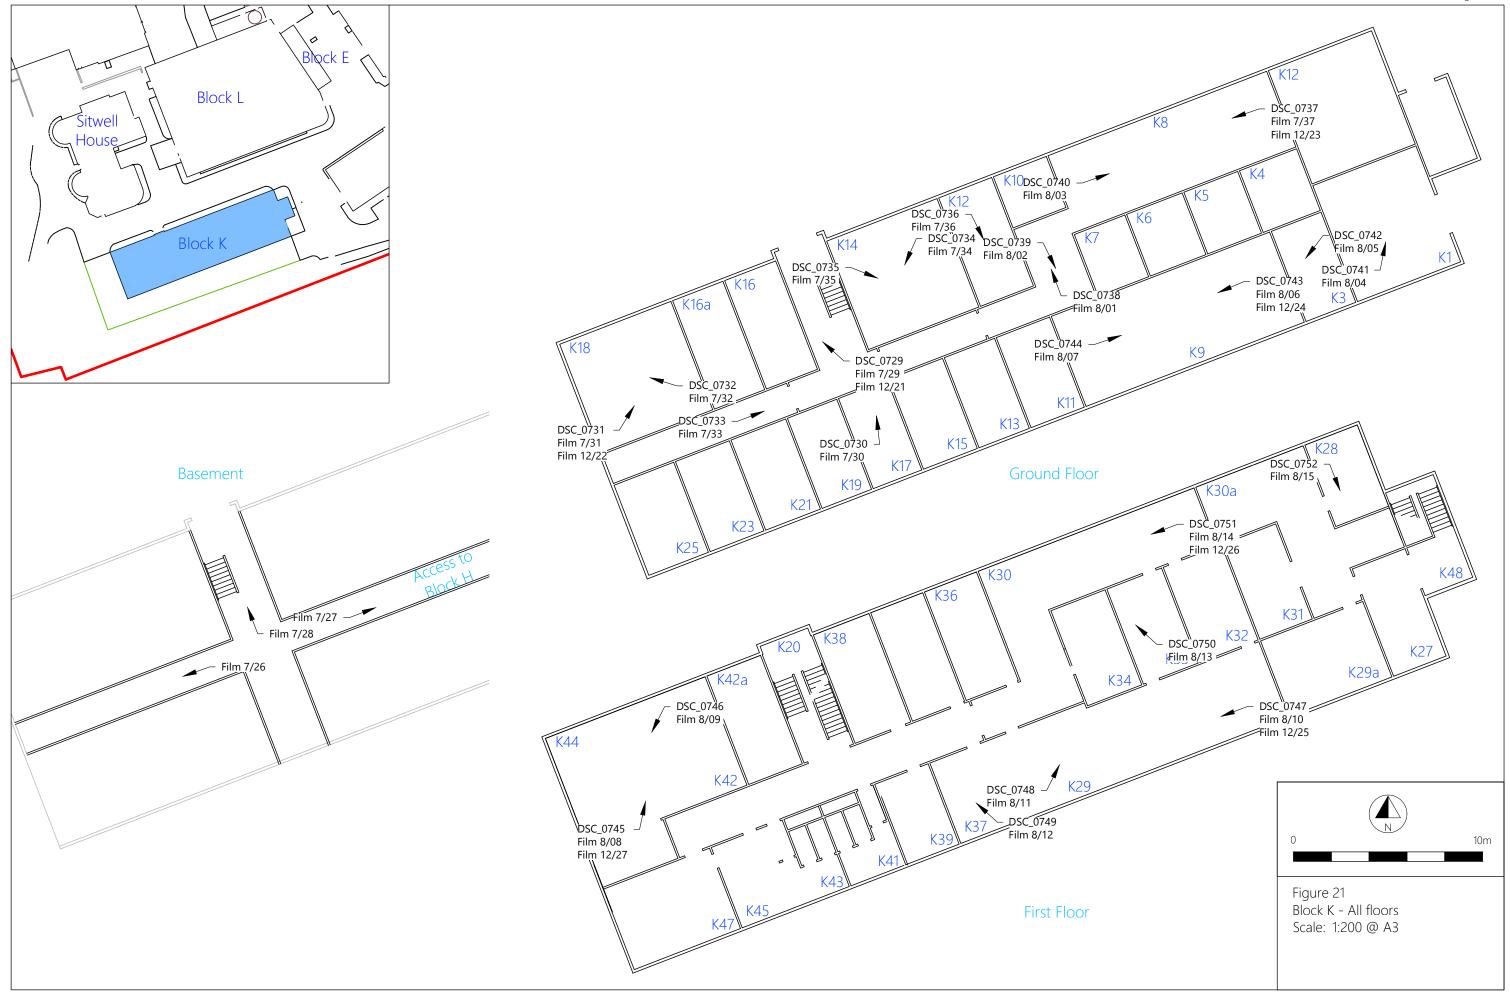

The buildings recorded included fourteen structures. Blocks A, B, C, D & H were joined, as were Blocks F & G and Blocks E & L. The canteen, Blocks J, K, Q and R were detached. Blocks A, B, C, D & E were built in 1951 and Block F in 1958, Block G in 1961, Block H in 1964, Block J in 1965 & Block K in 1966, the Canteen was built in 1967 and Block Q was built in 1970. Block R was built in 1983 and the Block G

6.3.5 Block K was 2 storeys high, constructed of brick and concrete, with a flat roof and stairwell with flat roof to the east. The roof of Block K had two access blocks and a series of ventilation ducts and vents (Pls. 52 & 53). There were two entrances both to the north: from a stairwell block on the east elevation and on the north elevation (Pls. 52-55). The windows on the ground and first floors of the north elevation are the same with 9 double windows east of the three storey entrance and three double windows west of the entrance (Pls. 54 & 55). The main entrance block was stepped out, with a double door on the ground floor and a six-pane floor to ceiling window above. On the east elevation of Block K there was a ventilation duct to the roof from the ground floor, south of the stairwell block and four ventilation ducts from the first floor onto the roof north of the stairwell (Pls. 55-56). The stairwell block to the east of Block K, had a single door with four pane floor to ceiling window to the west and large floor to ceiling window above on the north elevation; a large four pane window on the ground floor and a double door above with & hoist beam

on the first floor on the east elevation of the stairwell and large six pane wall to wall windows on the south elevation of the stairwell. The south elevation has rows of thirteen double windows on both floors and six ventilation ducts from the ground floor to the roof (Pls. 56 & 57). The windows on the west elevation are the same for both floors, with a central single window and larger windows to the north and south (Pls. 57).