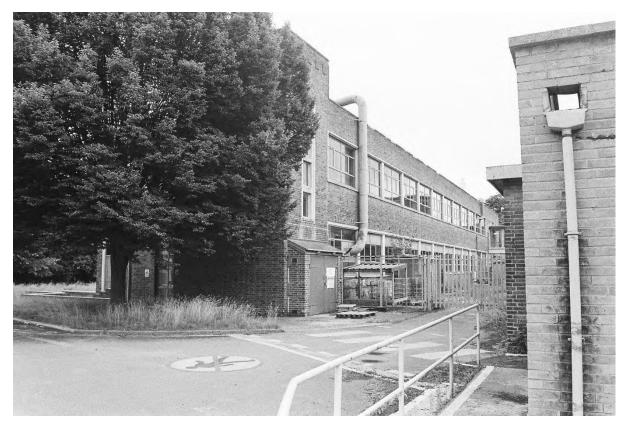

#### 6.2 Blocks A, B, C, D & H: Exterior (Pls. 2-34)

- 6.2.1 These five blocks are connected by adjoining stairwells within glazed corridors, constructed with steel frames, concrete and brick (stretcher bond) with flat roofs (Pl. 1). Blocks A-D were constructed in the early 1950's. Block H was added in the 1960s. Block C was three storeys high. Blocks A, B & H were 2 storeys high and Block D was one storey but the same height as the two storey blocks either side. Block C was the central block, located west of Swinden House and aligned north to south. To the north of Block C was Block B and to the south of Block C was Block A. Block A was aligned east to west, offset to the east. Block B was aligned east to west with its east end parallel to the east wall of Block B. Block D was connected to Block C west of reception area. The glazed stairwells between Blocks A and C and B and C, were floor to ceiling glazing, four windows with four panes and an exterior glazed door on the ground floor to the west (Blocks A & B) and to the north (Block H).
- 6.2.2 The main entrance and reception was located in the centre of Block C's East Elevation on the ground floor (Pls. 2, 4-6 & 81). The east elevation was a three bay façade, with a protruding central bay containing the main doors with tall windows and then four connected windows to the north and south and twelve symmetrical windows on the first floor. Set back to the north and south were five windows on the ground and first floors. The second floor (third storey) was set back from the parapet, with seven large windows on the east elevation and corner windows on the north and south

- 6.2.3 To the south and north of Block C were two storey high glazed stairwells connecting to Blocks A and B. East and west of the stairwells were windows on the ground and first floors. On the ground floor of the west elevation, Block C connected to Block D, with five fanlights above. The fenestration on the ground floor of the west elevation, to the north and south, was symmetrical comprising two windows, two smaller windows and then five windows (Pls. 3 & 7). The first floor had full size windows matching the width of the ground floor fanlights, as the only difference to the ground floors and comprised five double windows in the centre, then a triple window, two double windows and a single window on either side.
- 6.2.4 The north side of Block A was connected to the south end of Block C with connecting stairwells and access corridors on the ground and first floors. To the north of the connecting stairwell to Block C, the block faced the lawn and to the west side of Block D (Pls. 2, 3, 7 & 8). There was an internal stairwell with exterior access at the east end of Block A, which was three storeys high and provided roof access. The north elevation had triple windows on the ground and first floors then the main entrance was stepped out with a central stairwell light above the double door on the ground floor (Pl. 8). To the west of the entrance were seven triple windows and one small window on the ground and first floor. There was a double fanlight above the glazed corridor, then four triple windows on the first floor and