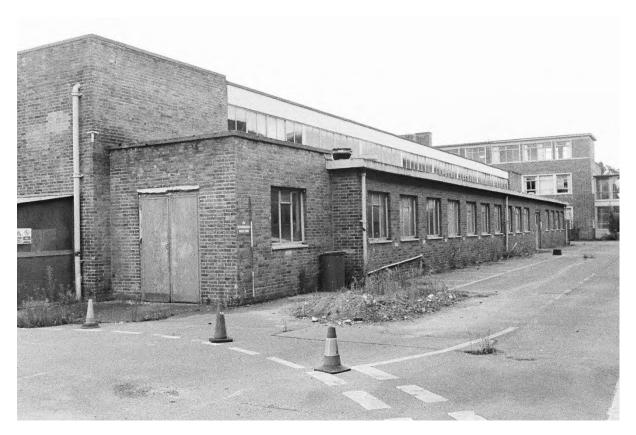

#### 6.3 Blocks: F, G, J, K, E/L, Q, R & Canteen: Exterior (Pls. 35-80)

- 6.3.1 Block E was constructed at the same time as Blocks A-D, in the early 1950s, as the transformer and gas supply for Swinden Technology Centre. Blocks F, G, J, K, Q, R and the Canteen were built between the late 1950s and 1980's. Blocks F, G, L and R were large open facilities and used for casting, rolling and welding, with offices as well. Block J and K were laboratories and offices, similar in style and layout to Blocks A, B and H. At the time of the survey Block Q had been converted to offices. Blocks E, R and the Canteen were one storey high. Block F was a one and three storey building. Block G was one storey with a mezzanine to the east. Block Q was three storeys high.
- 6.3.2 Block F was constructed of brick (stretcher bond) and concrete; with offices to the south with a lower flat roof and a stepped central skylight and ventilation grills on the raised flat roof to the north (Pl. 35). The main entrance was on the east elevation in a three-storey high stairwell with floor to ceiling fenestration on the first and second floors, then to the north was a large roller door and four doors with eight double eight pane windows above (Pl. 36 & 38). The south elevation had four double windows on the ground and first floor (Pls. 37 & 38). The north elevation had a large glass brick window comprising a row of three panels 11 brick high by 9 bricks wide and three rows above of three panels of 9 bricks high by 9 bricks wide

(Pls. 39 & 40). The west elevation was jointed to Block G on the ground floor, with a triple window in the office block and 8 large double eight-pane windows like the east elevation (Pl. 41).

- 6.3.3 Block G was attached to Block F by a single storey entrance flush with the south elevation of Block F. The original build of Block G to the south had a stepped roof with skylights and vents, similar to Block F. The later extension to Block G had a low-pitched roof behind a parapet (Pl. 41). The entrance block had a double door on the south elevation and ten windows on the west elevation (Pls. 37 & 42). The south elevation of the Block G had a central double door with single doors to the east and west (Pl. 42), which were surrounded by pale brick (same as the Block G extension). Above the central door were three panels of glass bricks, eight wide and 9 high. On the west elevation of Block G were a block of offices with a flat roof and four triple windows and on the north elevation there was a double door (Pls 43-45). Above on the main wall of Block G on the west elevation, above the offices, were three large double 16 pane windows, with a large roller door to the north and in the later extension, there was a large roller door and three windows (Pl. 44-45). On the north elevation of the Block G Extension was a large window (Pl. 45), constructed of twelve panels of glass bricks (mirroring Block F to the east). The east elevation had large upper windows, same as the west elevation to the south and five large panes of glass bricks: 8 wide and 11 high.
- 6.3.4 Block J had two entrances in two storey high stairwell blocks: the main entrance to the west on the south end of the west elevation and to the north on the north elevation. Block J had access into the roof by a separate block on the flat roof and 18 vents (Pl. 46). The entrance on the north, had a