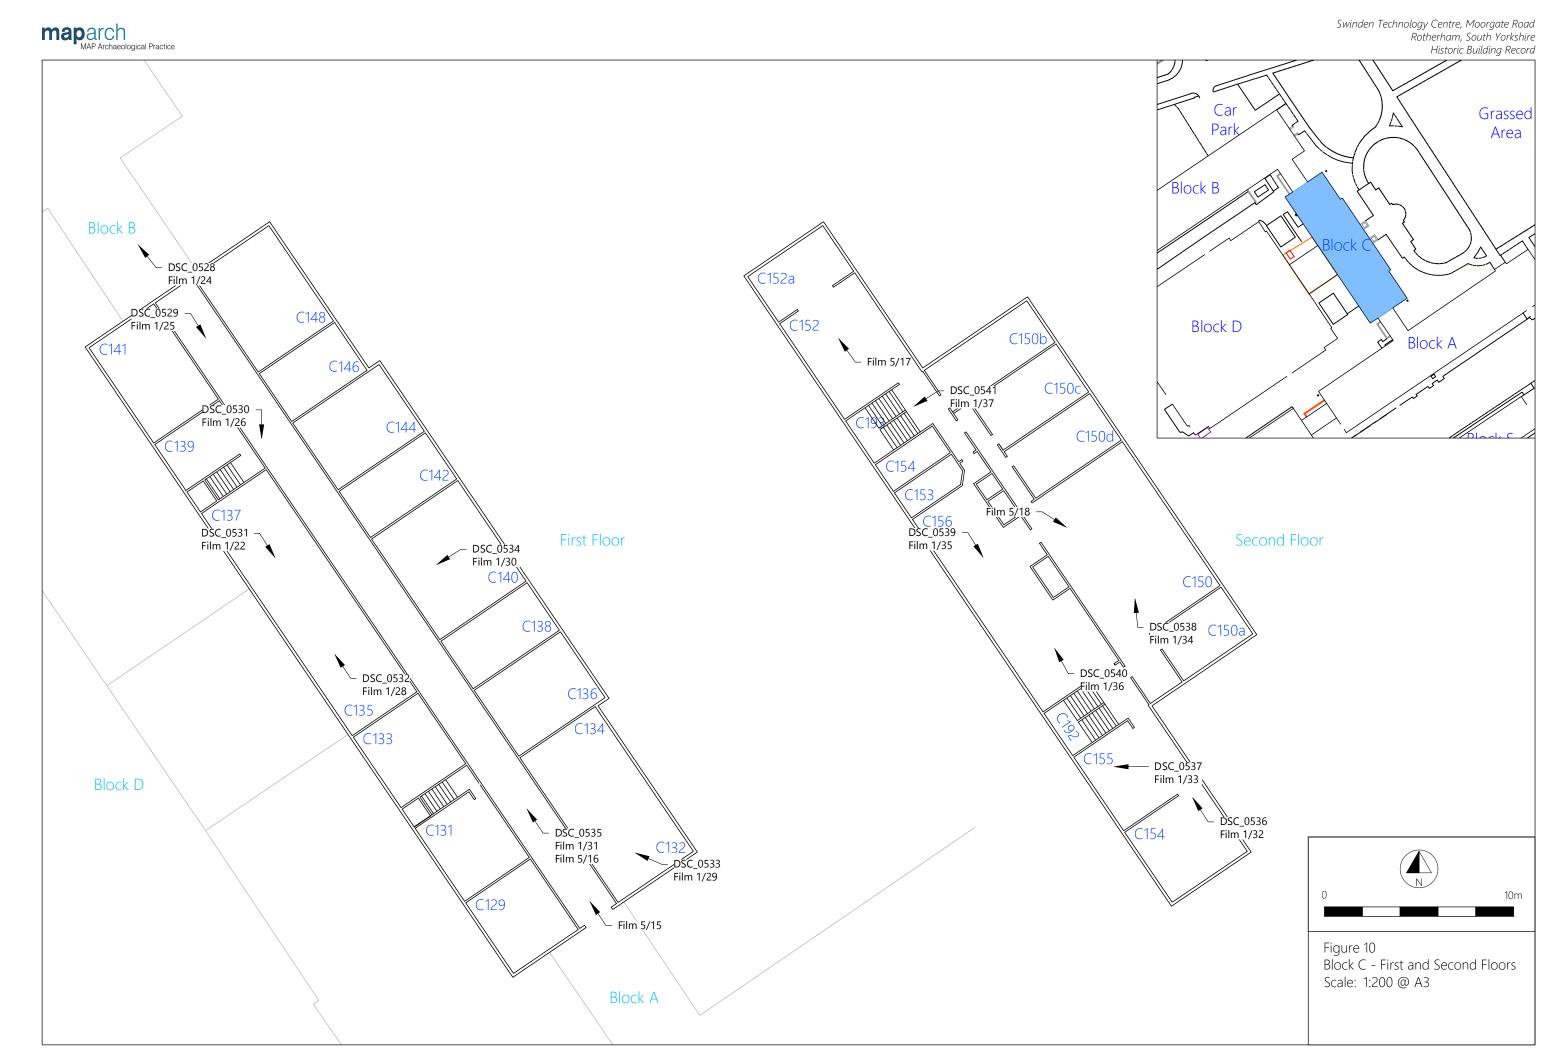

- 5.3 The photographic record for the building record comprised 209 digital shots. The Photographic Record of the buildings are included on a film register noting file name, location of shot, direction of the shot, and a brief description of the subject (Appendix 1). The figures are based on the drawing in the demolition report supplied by Keepmoat and this report has used the same room/area numbers.
- 5.4 The archive from the Photographic Record will be archived at the Rotherham Archives (Appendix 4). Metadata was included on all digital files including name of site, description, tags (Building Record), comments (Planning Reference and National Grid Reference), Author (Photographer) and Copyright. Selected digital drone photographs & videos and the scanned architectural plans will be archived on the Archaeological Data Service (Appendix 5).

#### 6.2 Blocks A, B, C, D & H: Exterior (Pls. 2-34)

- 6.2.1 These five blocks are connected by adjoining stairwells within glazed corridors, constructed with steel frames, concrete and brick (stretcher bond) with flat roofs (Pl. 1). Blocks A-D were constructed in the early 1950's. Block H was added in the 1960s. Block C was three storeys high. Blocks A, B & H were 2 storeys high and Block D was one storey but the same height as the two storey blocks either side. Block C was the central block, located west of Swinden House and aligned north to south. To the north of Block C was Block B and to the south of Block C was Block A. Block A was aligned east to west, offset to the east. Block B was aligned east to west with its east end parallel to the east wall of Block B. Block D was connected to Block C west of reception area. The glazed stairwells between Blocks A and C and B and C, were floor to ceiling glazing, four windows with four panes and an exterior glazed door on the ground floor to the west (Blocks A & B) and to the north (Block H).
- 6.2.2 The main entrance and reception was located in the centre of Block C's East Elevation on the ground floor (Pls. 2, 4-6 & 81). The east elevation was a three bay façade, with a protruding central bay containing the main doors with tall windows and then four connected windows to the north and south and twelve symmetrical windows on the first floor. Set back to the north and south were five windows on the ground and first floors. The second floor (third storey) was set back from the parapet, with seven large windows on the east elevation and corner windows on the north and south

elevations. On the third storey, to the north and south of the main block were two extensions with three two windows and a door on the east elevation. There were exterior ladders providing access to the roof and a decorative brick roof structure around the chimney stacks.

- 6.2.3 To the south and north of Block C were two storey high glazed stairwells connecting to Blocks A and B. East and west of the stairwells were windows on the ground and first floors. On the ground floor of the west elevation, Block C connected to Block D, with five fanlights above. The fenestration on the ground floor of the west elevation, to the north and south, was symmetrical comprising two windows, two smaller windows and then five windows (Pls. 3 & 7). The first floor had full size windows matching the width of the ground floor fanlights, as the only difference to the ground floors and comprised five double windows in the centre, then a triple window, two double windows and a single window on either side.
- 6.2.4 The north side of Block A was connected to the south end of Block C with connecting stairwells and access corridors on the ground and first floors. To the north of the connecting stairwell to Block C, the block faced the lawn and to the west side of Block D (Pls. 2, 3, 7 & 8). There was an internal stairwell with exterior access at the east end of Block A, which was three storeys high and provided roof access. The north elevation had triple windows on the ground and first floors then the main entrance was stepped out with a central stairwell light above the double door on the ground floor (Pl. 8). To the west of the entrance were seven triple windows and one small window on the ground and first floor. There was a double fanlight above the glazed corridor, then four triple windows on the first floor and