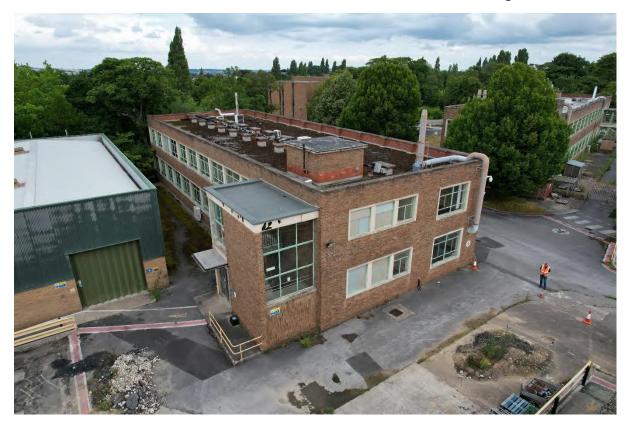

#### 6.3 Blocks: F, G, J, K, E/L, Q, R & Canteen: Exterior (Pls. 35-80)

- 6.3.1 Block E was constructed at the same time as Blocks A-D, in the early 1950s, as the transformer and gas supply for Swinden Technology Centre. Blocks F, G, J, K, Q, R and the Canteen were built between the late 1950s and 1980's. Blocks F, G, L and R were large open facilities and used for casting, rolling and welding, with offices as well. Block J and K were laboratories and offices, similar in style and layout to Blocks A, B and H. At the time of the survey Block Q had been converted to offices. Blocks E, R and the Canteen were one storey high. Block F was a one and three storey building. Block G was one storey with a mezzanine to the east. Block Q was three storeys high.
- 6.3.2 Block F was constructed of brick (stretcher bond) and concrete; with offices to the south with a lower flat roof and a stepped central skylight and ventilation grills on the raised flat roof to the north (Pl. 35). The main entrance was on the east elevation in a three-storey high stairwell with floor to ceiling fenestration on the first and second floors, then to the north was a large roller door and four doors with eight double eight pane windows above (Pl. 36 & 38). The south elevation had four double windows on the ground and first floor (Pls. 37 & 38). The north elevation had a large glass brick window comprising a row of three panels 11 brick high by 9 bricks wide and three rows above of three panels of 9 bricks high by 9 bricks wide

(Pls. 39 & 40). The west elevation was jointed to Block G on the ground floor, with a triple window in the office block and 8 large double eight-pane windows like the east elevation (Pl. 41).

- 6.3.3 Block G was attached to Block F by a single storey entrance flush with the south elevation of Block F. The original build of Block G to the south had a stepped roof with skylights and vents, similar to Block F. The later extension to Block G had a low-pitched roof behind a parapet (Pl. 41). The entrance block had a double door on the south elevation and ten windows on the west elevation (Pls. 37 & 42). The south elevation of the Block G had a central double door with single doors to the east and west (Pl. 42), which were surrounded by pale brick (same as the Block G extension). Above the central door were three panels of glass bricks, eight wide and 9 high. On the west elevation of Block G were a block of offices with a flat roof and four triple windows and on the north elevation there was a double door (Pls 43-45). Above on the main wall of Block G on the west elevation, above the offices, were three large double 16 pane windows, with a large roller door to the north and in the later extension, there was a large roller door and three windows (Pl. 44-45). On the north elevation of the Block G Extension was a large window (Pl. 45), constructed of twelve panels of glass bricks (mirroring Block F to the east). The east elevation had large upper windows, same as the west elevation to the south and five large panes of glass bricks: 8 wide and 11 high.
- 6.3.4 Block J had two entrances in two storey high stairwell blocks: the main entrance to the west on the south end of the west elevation and to the north on the north elevation. Block J had access into the roof by a separate block on the flat roof and 18 vents (Pl. 46). The entrance on the north, had a