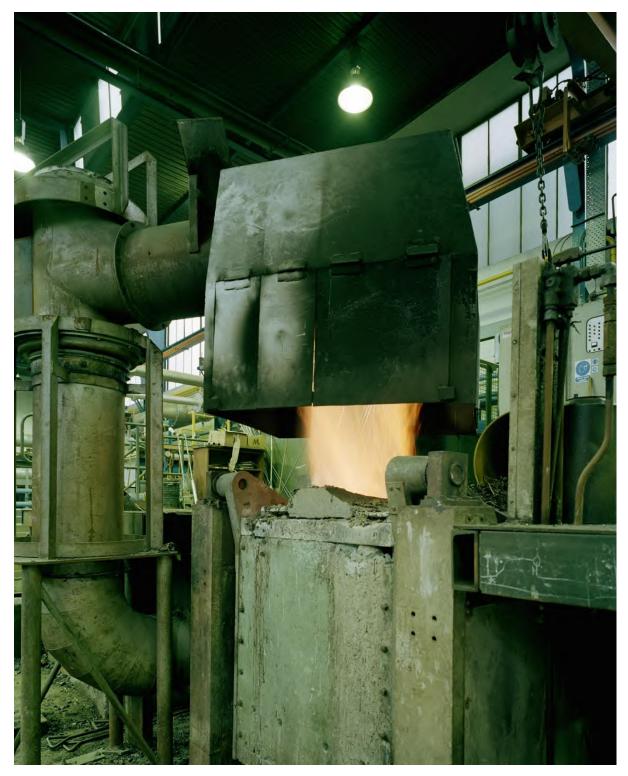

#### 6. Results

6.1 The survey of the buildings at Swinden House Technology Centre was undertaken over three days, with dry bright and overcast conditions. The reception area, security offices and toilets on the ground floor of Block C were the only area still in use, as there was 24/7 security on site. All the buildings had power; but had been empty and disused for some time. At the time of the survey, there was no access to the south side of Block B and the north side of Block D, nor the basement in Block F or any of the roofs.