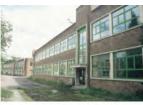

#### 6.3 Blocks: F, G, J, K, E/L, Q, R & Canteen: Exterior (Pls. 35-80)

- 6.3.1 Block E was constructed at the same time as Blocks A-D, in the early 1950s, as the transformer and gas supply for Swinden Technology Centre. Blocks F, G, J, K, Q, R and the Canteen were built between the late 1950s and 1980's. Blocks F, G, L and R were large open facilities and used for casting, rolling and welding, with offices as well. Block J and K were laboratories and offices, similar in style and layout to Blocks A, B and H. At the time of the survey Block Q had been converted to offices. Blocks E, R and the Canteen were one storey high. Block F was a one and three storey building. Block G was one storey with a mezzanine to the east. Block Q was three storeys high.
- 6.3.2 Block F was constructed of brick (stretcher bond) and concrete; with offices to the south with a lower flat roof and a stepped central skylight and ventilation grills on the raised flat roof to the north (Pl. 35). The main entrance was on the east elevation in a three-storey high stairwell with floor to ceiling fenestration on the first and second floors, then to the north was a large roller door and four doors with eight double eight pane windows above (Pl. 36 & 38). The south elevation had four double windows on the ground and first floor (Pls. 37 & 38). The north elevation had a large glass brick window comprising a row of three panels 11 brick high by 9 bricks wide and three rows above of three panels of 9 bricks high by 9 bricks wide

- 6.3.6 Block E was located on the east elevation of and was butted by Block L and was constructed of brick in stretcher bond with a flat roof (Pls. 58, 60 & 61). There were three bays, with a taller central bay and parapets on the north and south bays. There were two single doors in the south elevation (pl. 60). The east elevation had two double doors in the central bay, two bricked up double doors with an inserted single door in the south side of the northern blocked door, and there was a single and a double door in the south bay (Pls 60 & 61). On the north elevation there was two glass block windows, three blocks wide and six blocks high (Pls. 61 & 65).
- 6.3.7 Block L comprised two main blocks, built of brick in stretcher bond, with the two storey offices to the south and the main block to the north and two single storey blocks to the south (Pls. 58-59 & 61-65). The main block had a central raised roof with side skylights and low-pitched roofs to the east and west (Pls. 58-59). The east elevation of the main block had a large roller door to the north of Block E (Pl. 61). The east elevation of the office had the main entrance with a double door on the ground floor with single window to the south and a single window above on the first floor. The office block was two storeys high, with rounded corners on the south elevation and a flat roof behind a parapet (Pl. 62). The south elevation of the office block had nine double windows and a fanlight double window and, on the first